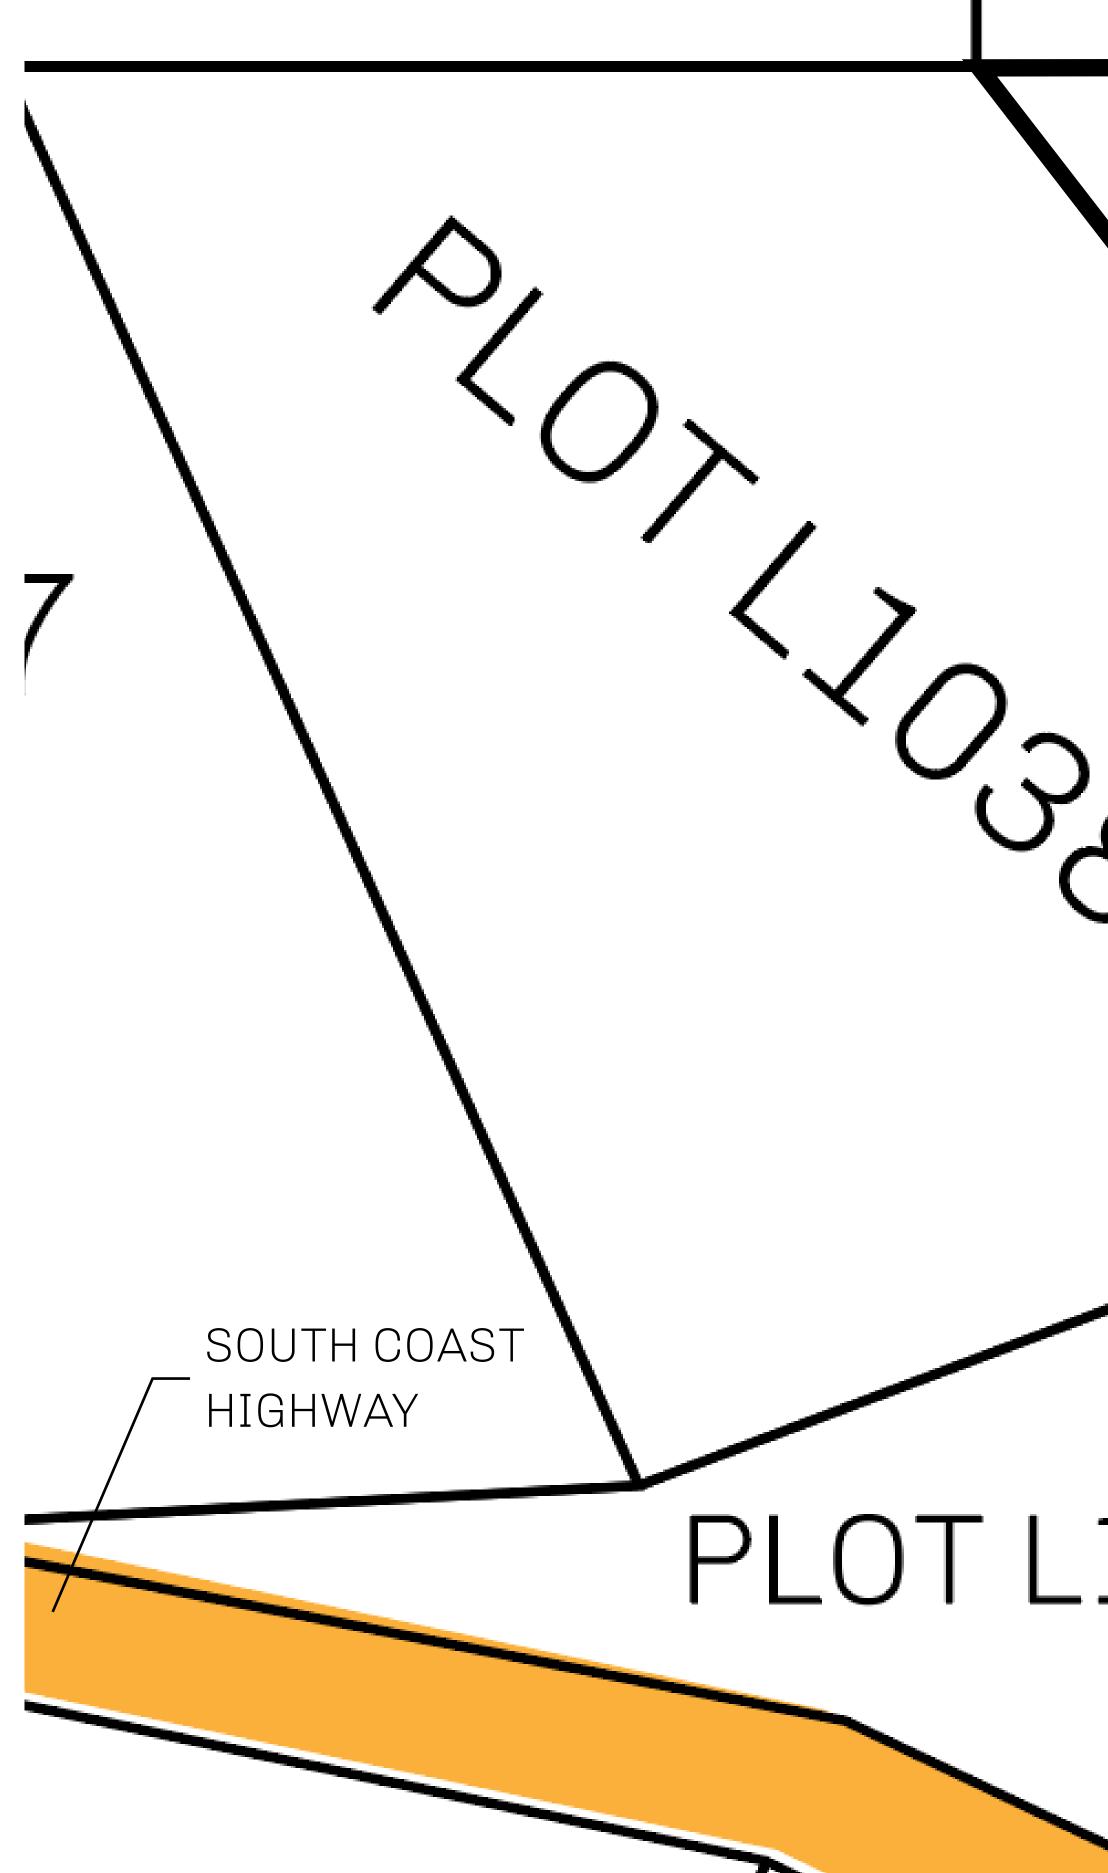

## H.M. LNFT Land Registry

ADMINISTRATIVE AREA

OWNER ENTITLEMENT

THE GREAT

Type W-GE: SI (rewarded in C

|                                | TITLE NUMBER<br>L1039-221121 |                          |          |           |           |         |
|--------------------------------|------------------------------|--------------------------|----------|-----------|-----------|---------|
| y                              |                              |                          |          |           |           |         |
| EMPIRE                         | ISSUED                       | 22 November 2            | 2021     | bj.       | SCALE     | 1/50000 |
| hare of 0.3%<br>Credits); Mint |                              | sales based on n<br>ries | umber o  | of NFT St | ories min | tec     |
|                                |                              |                          |          |           |           |         |
| 9                              |                              |                          | 30<br>IJ |           |           |         |
|                                |                              |                          |          |           |           |         |
| 104                            | 0                            |                          | PL       | _0        | ΤL        | 1(      |
|                                |                              | Y                        |          |           |           |         |