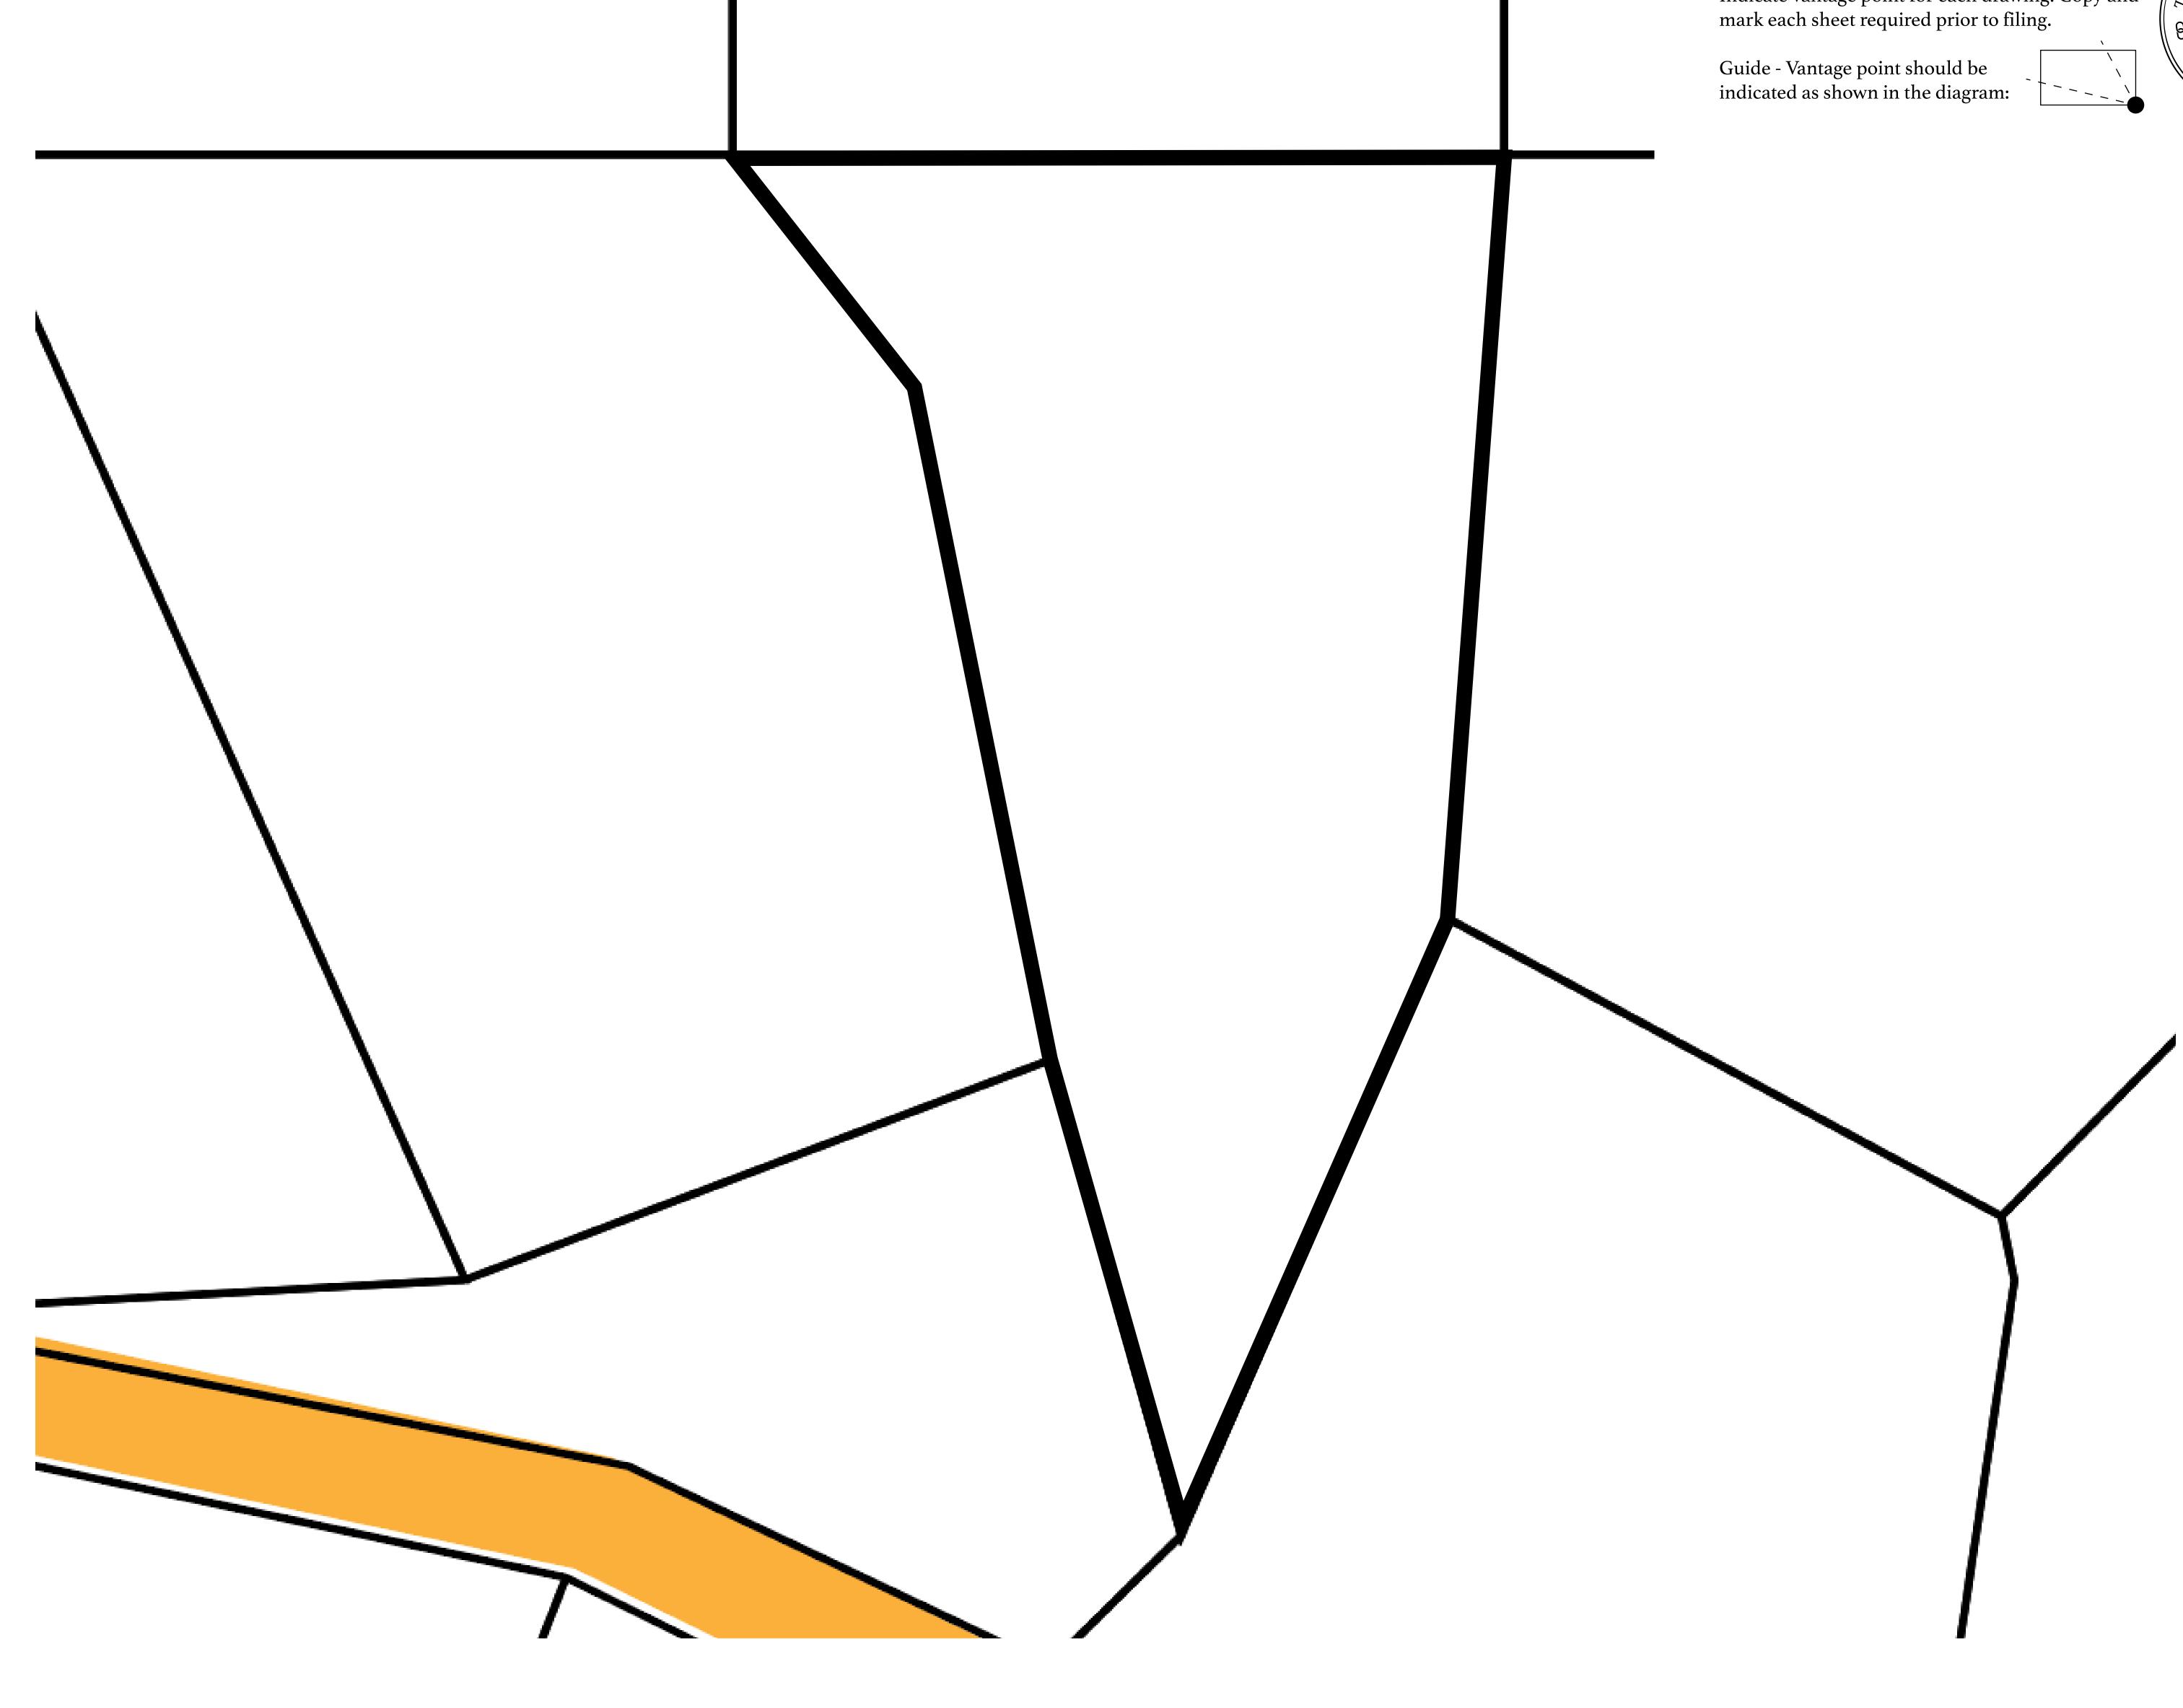

## H.M. LNFT Land Registry

ADMINISTRATIVE AREA

OWNER ENTITLEMENT

THE GREAT

Type W-GE: SI (rewarded in C

|                                | TITLE NUMBER<br>L1039-221121 |                          |          |           |           |         |
|--------------------------------|------------------------------|--------------------------|----------|-----------|-----------|---------|
| y                              |                              |                          |          |           |           |         |
| EMPIRE                         | ISSUED                       | 22 November 2            | 2021     | bj.       | SCALE     | 1/50000 |
| hare of 0.3%<br>Credits); Mint |                              | sales based on n<br>ries | umber o  | of NFT St | ories min | tec     |
|                                |                              |                          |          |           |           |         |
| 9                              |                              |                          | 30<br>IJ |           |           |         |
|                                |                              |                          |          |           |           |         |
| 104                            | 0                            |                          | PL       | _0        | ΤL        | 1(      |
|                                |                              | Y                        |          |           |           |         |

# OT L104