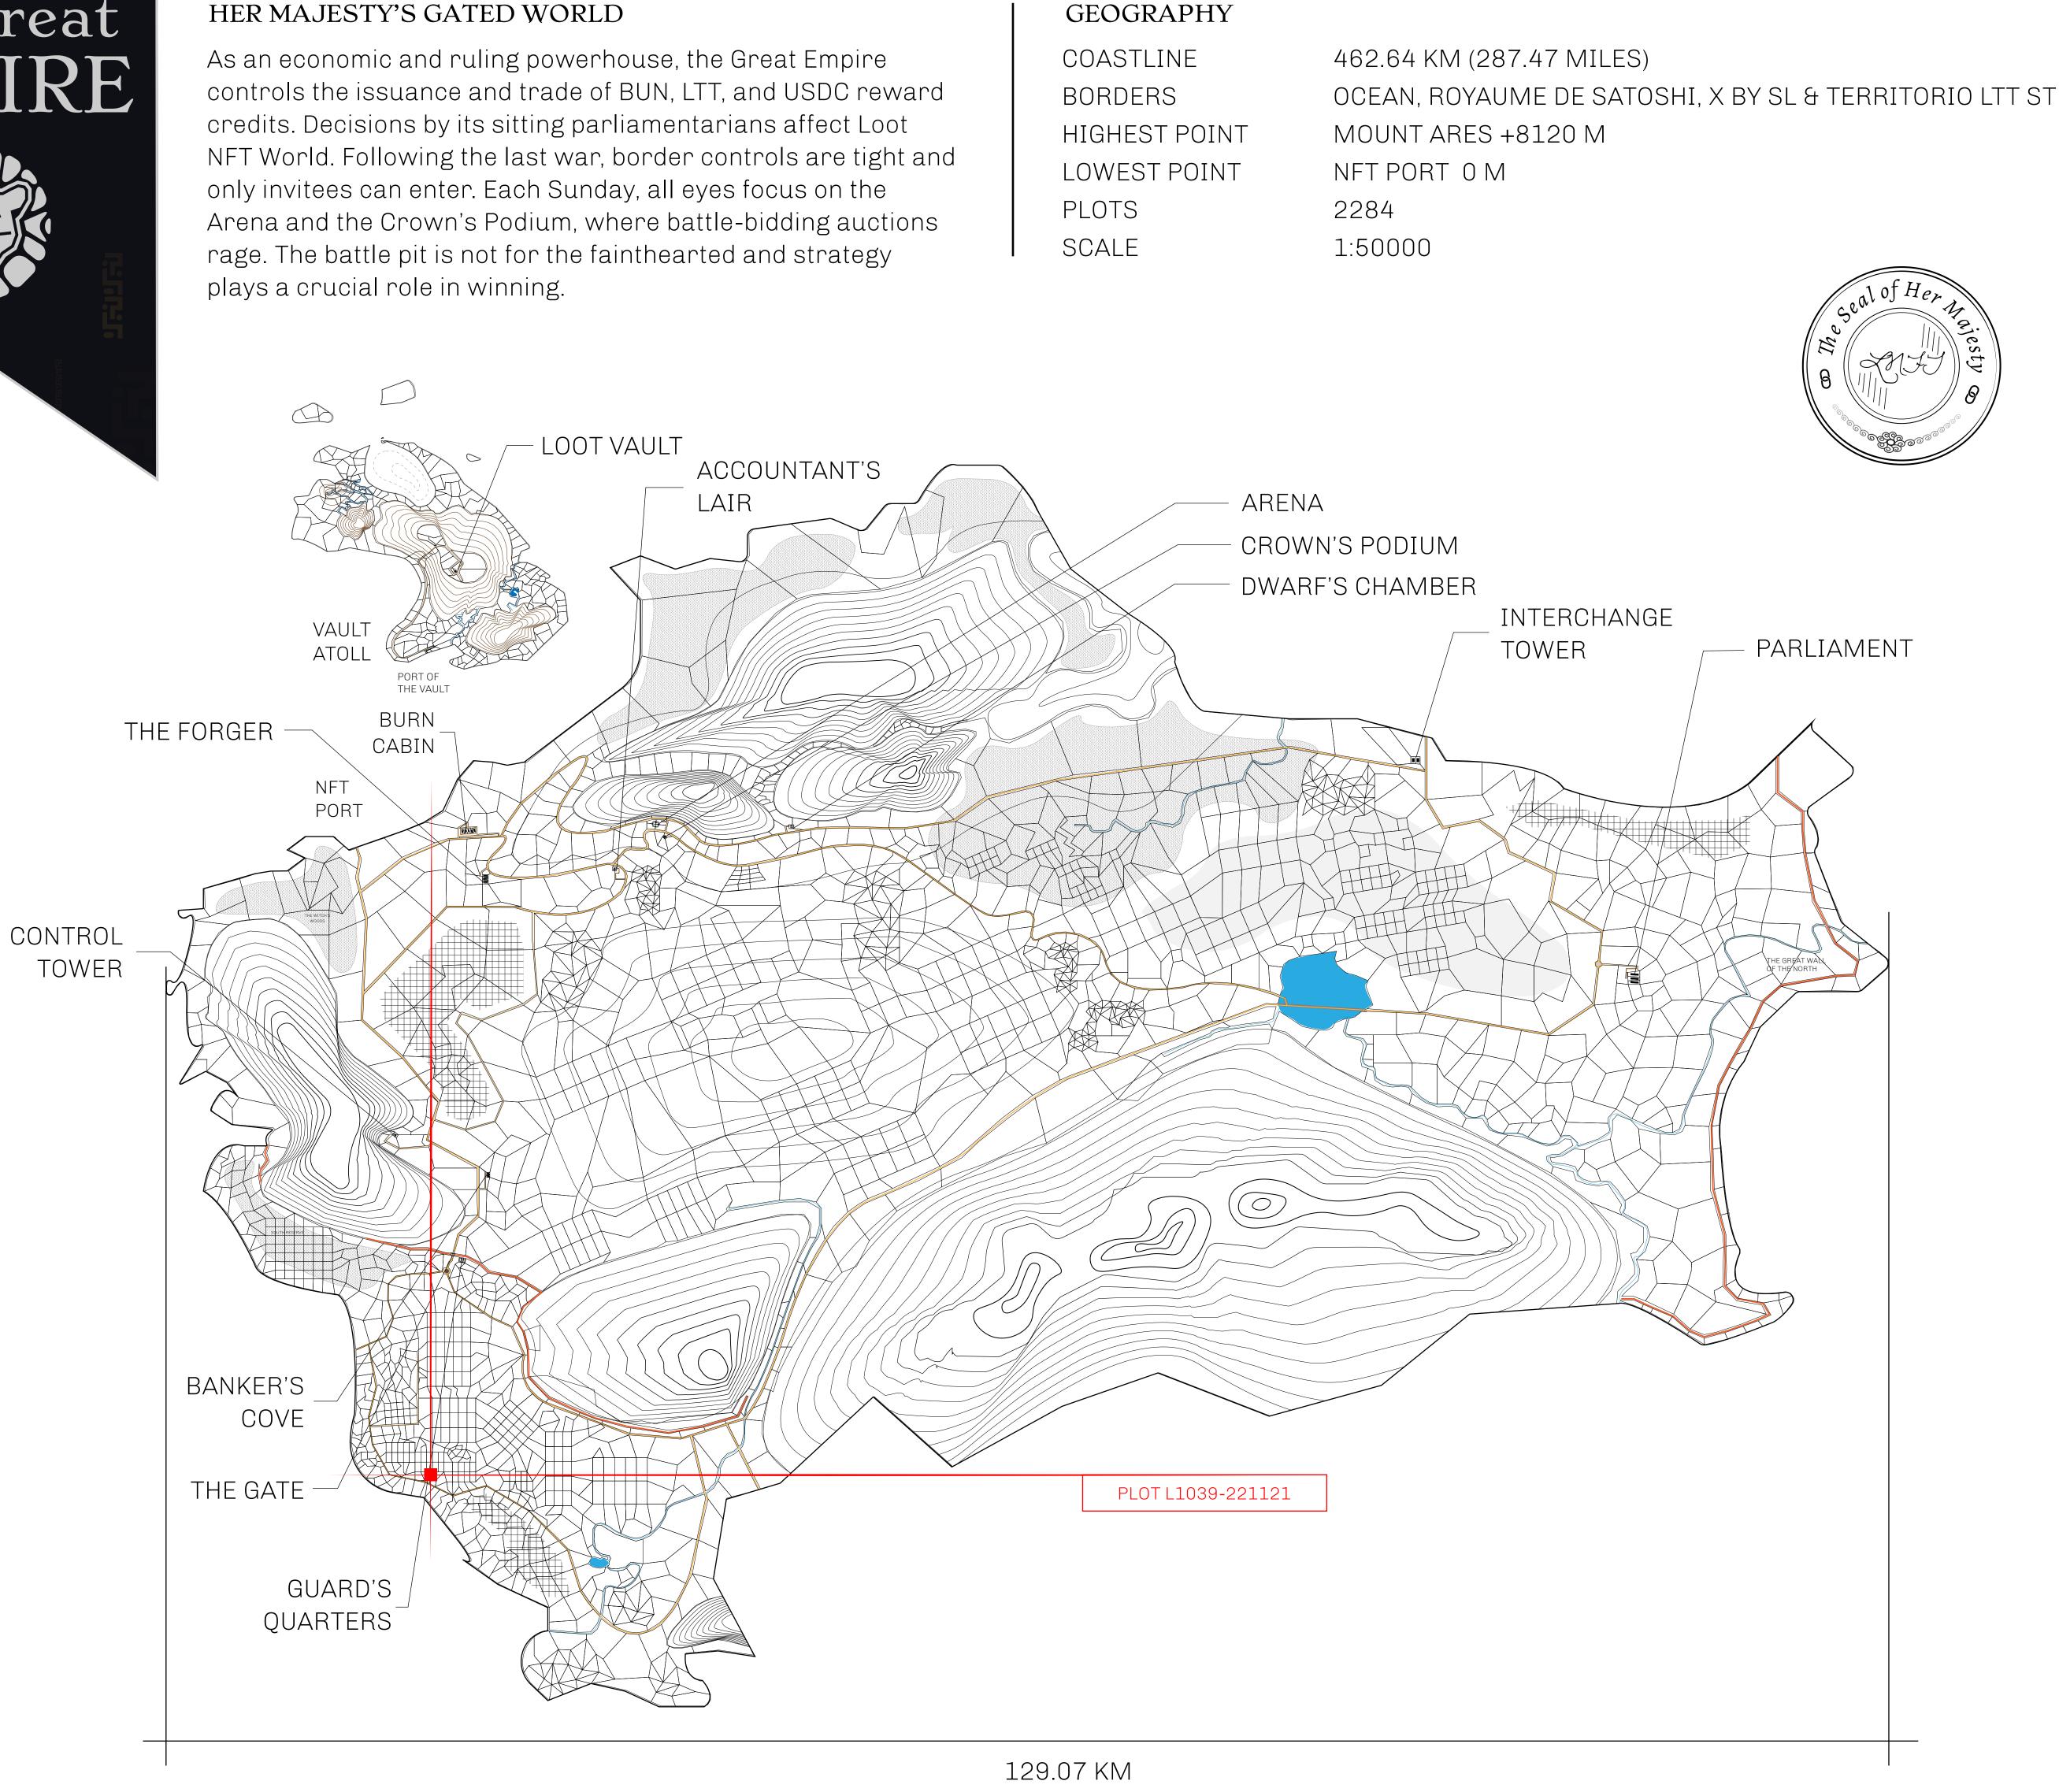

### HER MAJESTY'S GATED WORLD

## H.M. LNFT Land Registry

ADMINISTRATIVE AREA

OWNER ENTITLEMENT

THE GREAT

Type W-GE: SI (rewarded in C

|                                | TITLE NUMBER<br>L1039-221121 |                          |          |           |           |         |
|--------------------------------|------------------------------|--------------------------|----------|-----------|-----------|---------|
| y                              |                              |                          |          |           |           |         |
| EMPIRE                         | ISSUED                       | 22 November 2            | 2021     | bj.       | SCALE     | 1/50000 |
| hare of 0.3%<br>Credits); Mint |                              | sales based on n<br>ries | umber o  | of NFT St | ories min | tec     |
|                                |                              |                          |          |           |           |         |
| 9                              |                              |                          | 30<br>IJ |           |           |         |
|                                |                              |                          |          |           |           |         |
| 104                            | 0                            |                          | PL       | _0        | ΤL        | 1(      |
|                                |                              | Y                        |          |           |           |         |

# OT L104