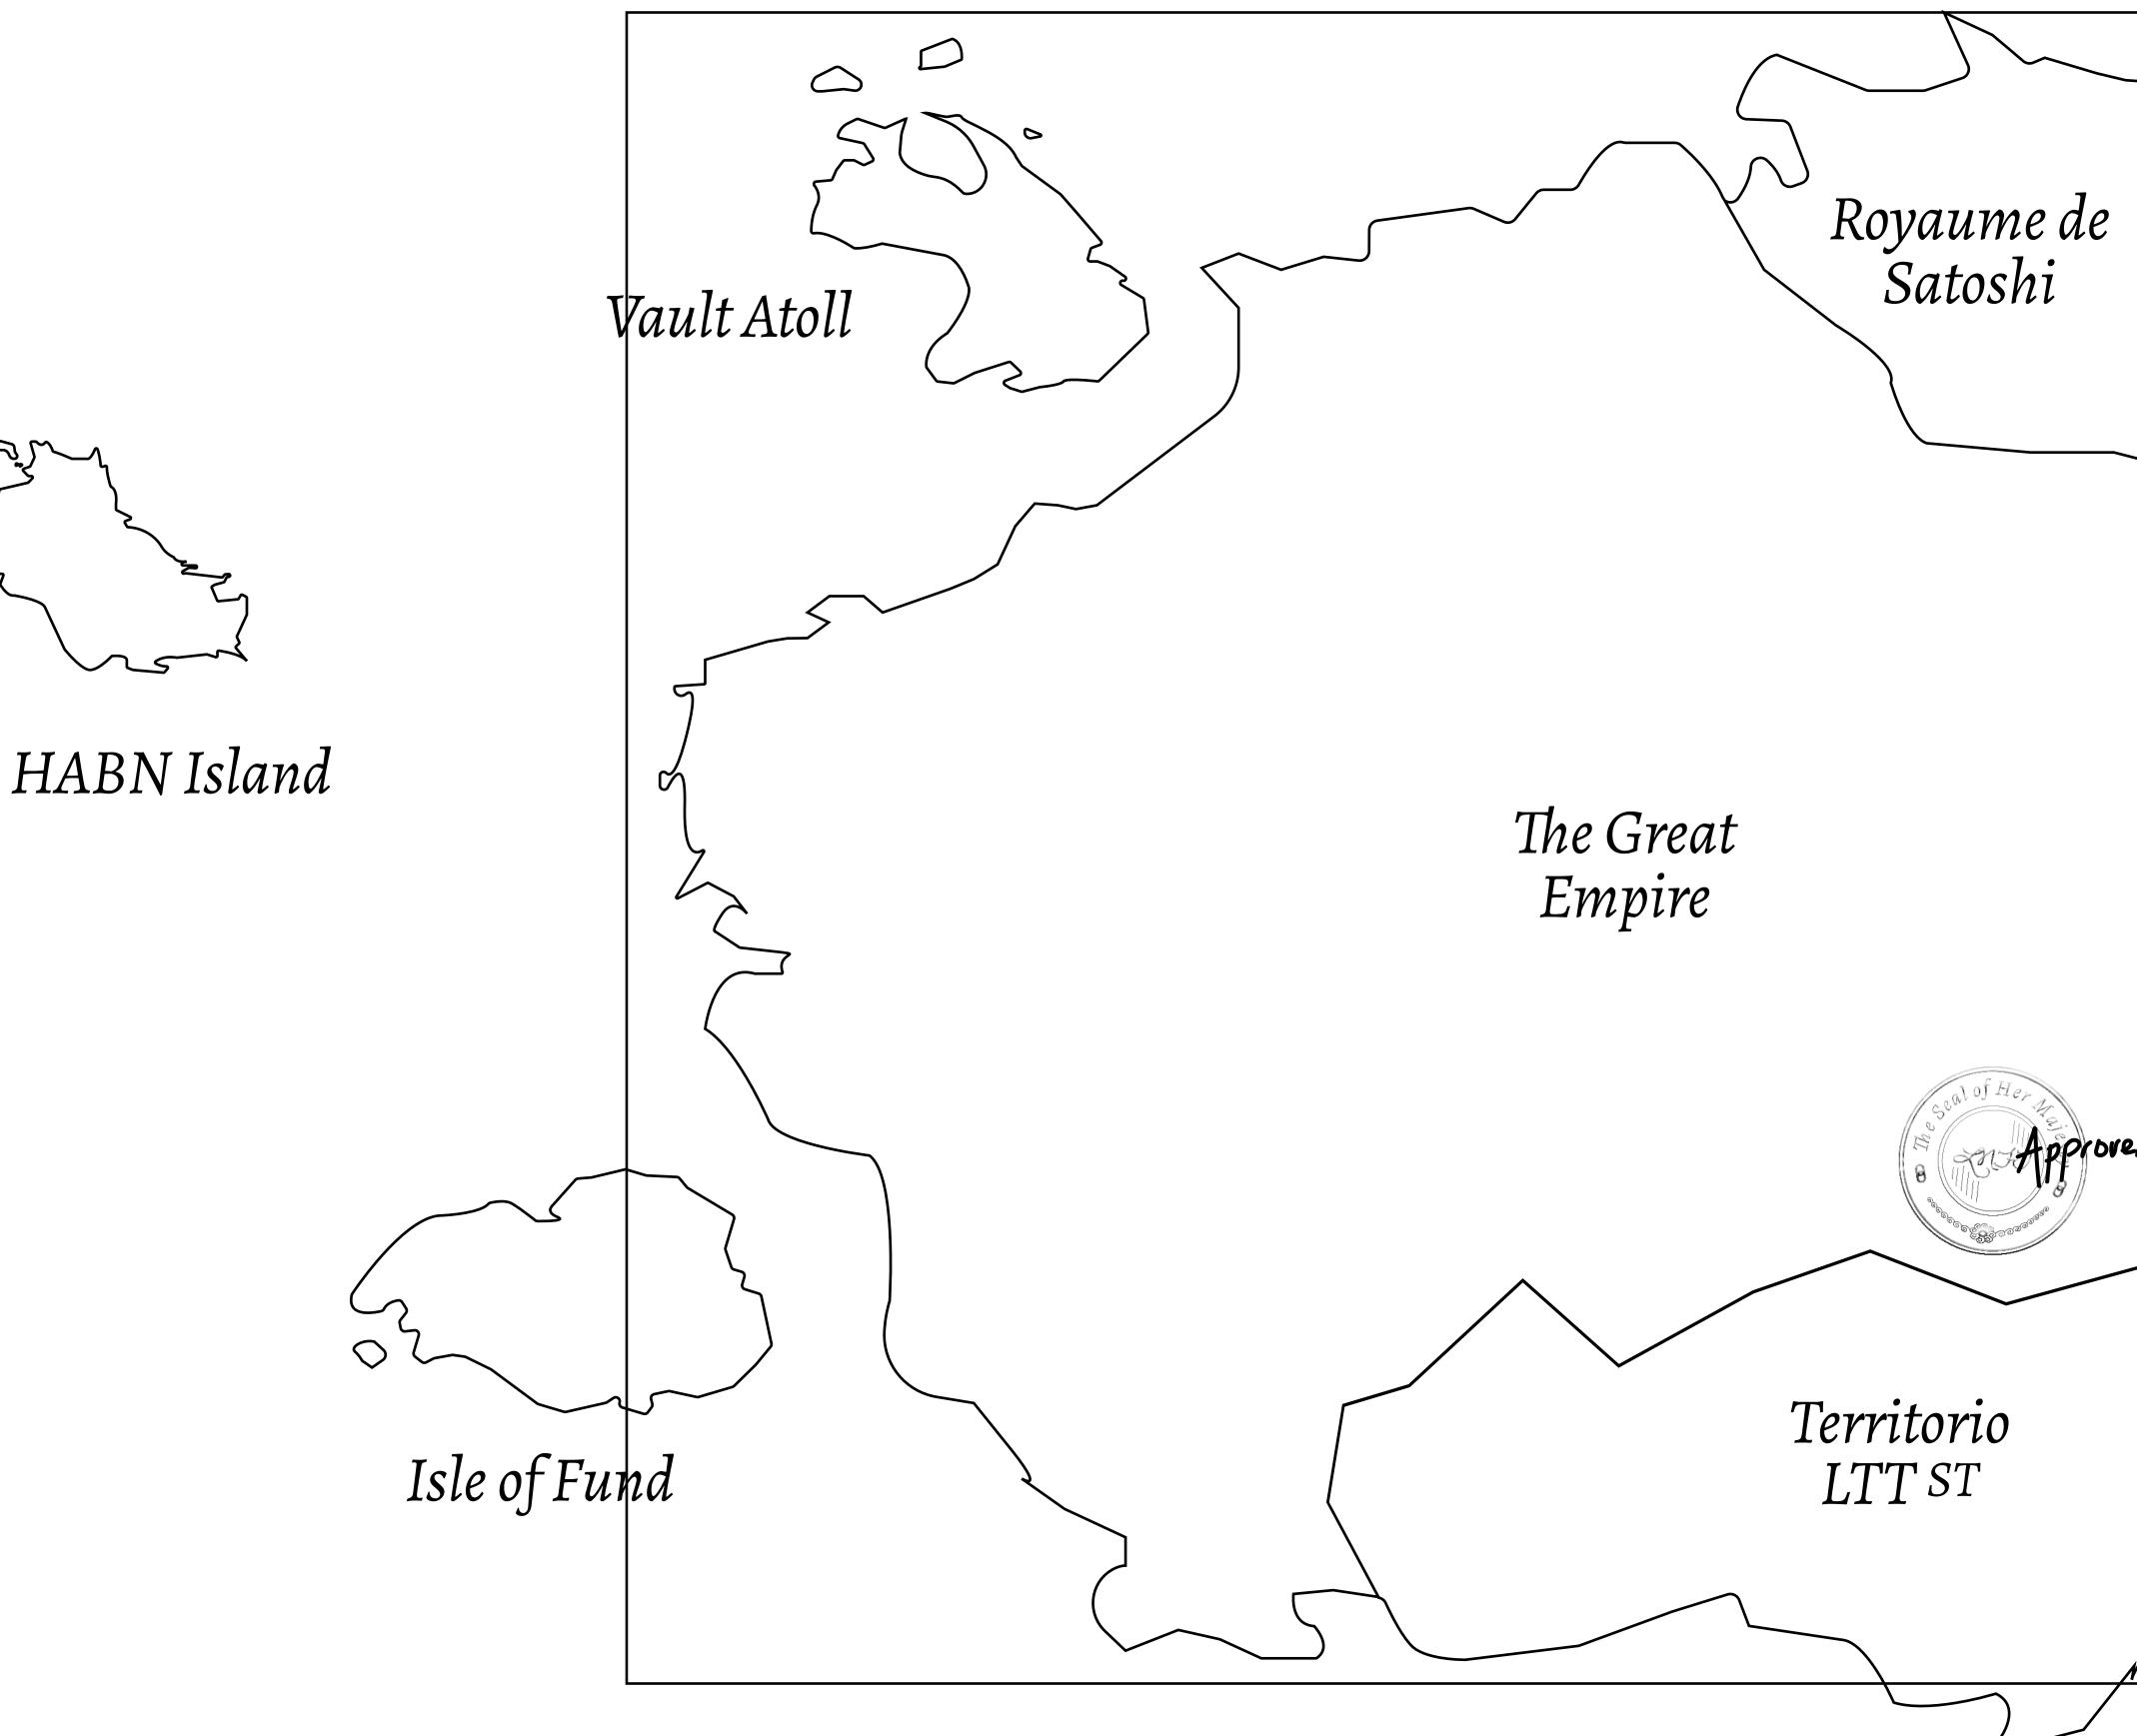

## LOOT NFT WORLD

 $\int$ 







### HER MAJESTY'S GATED WORLD









## H.M. LNFT Land Registry

ADMINISTRATIVE AREA

OWNER ENTITLEMENT

THE GREAT

Type W-GE: SI (rewarded in C



|                                | TITLE NUMBER<br>L1039-221121 |                          |          |           |           |         |
|--------------------------------|------------------------------|--------------------------|----------|-----------|-----------|---------|
| y                              |                              |                          |          |           |           |         |
| EMPIRE                         | ISSUED                       | 22 November 2            | 2021     | bj.       | SCALE     | 1/50000 |
| hare of 0.3%<br>Credits); Mint |                              | sales based on n<br>ries |