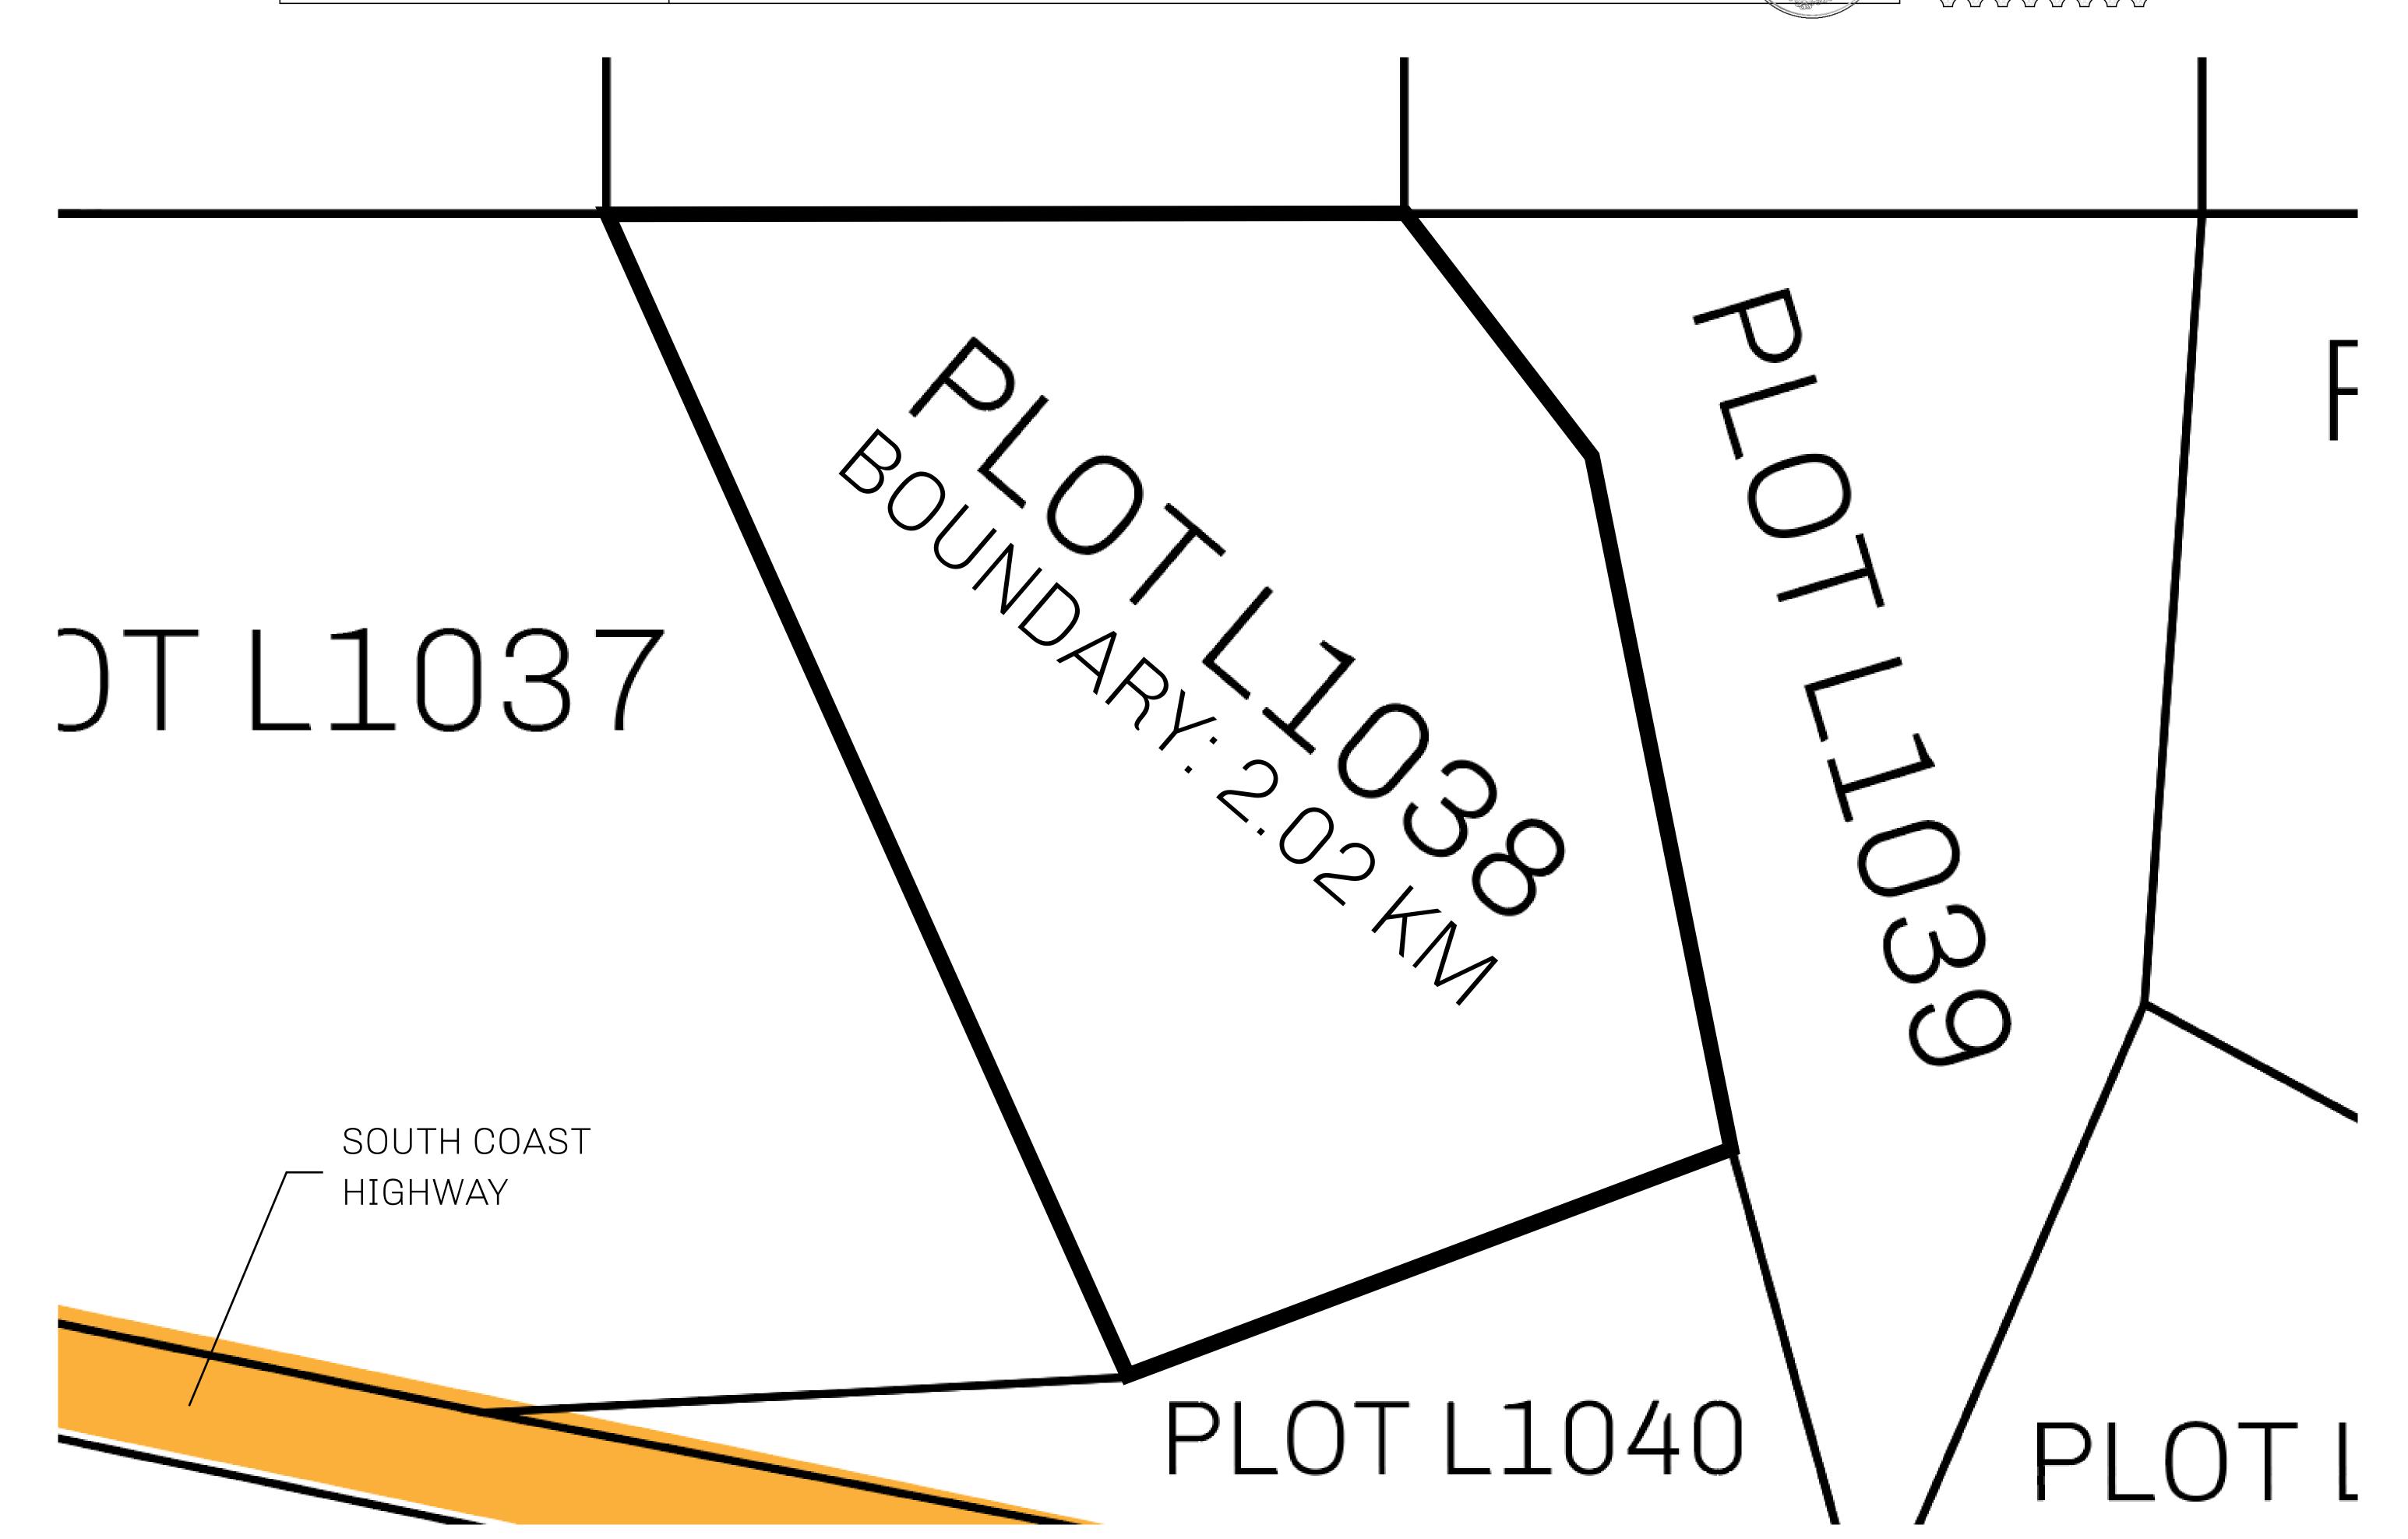

## GEOGRAPHY

COASTLINE 462.64 KM (287.47 MILES)

BORDERS OCEAN, ROYAUME DE SATOSHI, X BY SL & TERRITORIO LTT ST

HIGHEST POINT MOUNT ARES +8120 M

LOWEST POINT NFT PORT 0 M

PLOTS 2284 SCALE 1:50000

## H.M. LNFT Land Registry

TITLE NUMBER

L1038-221121

ADMINISTRATIVE AREA

THE GREAT EMPIRE

ISSUED 22 November 2021

SCALE **1/50000** 

OWNER ENTITLEMENT