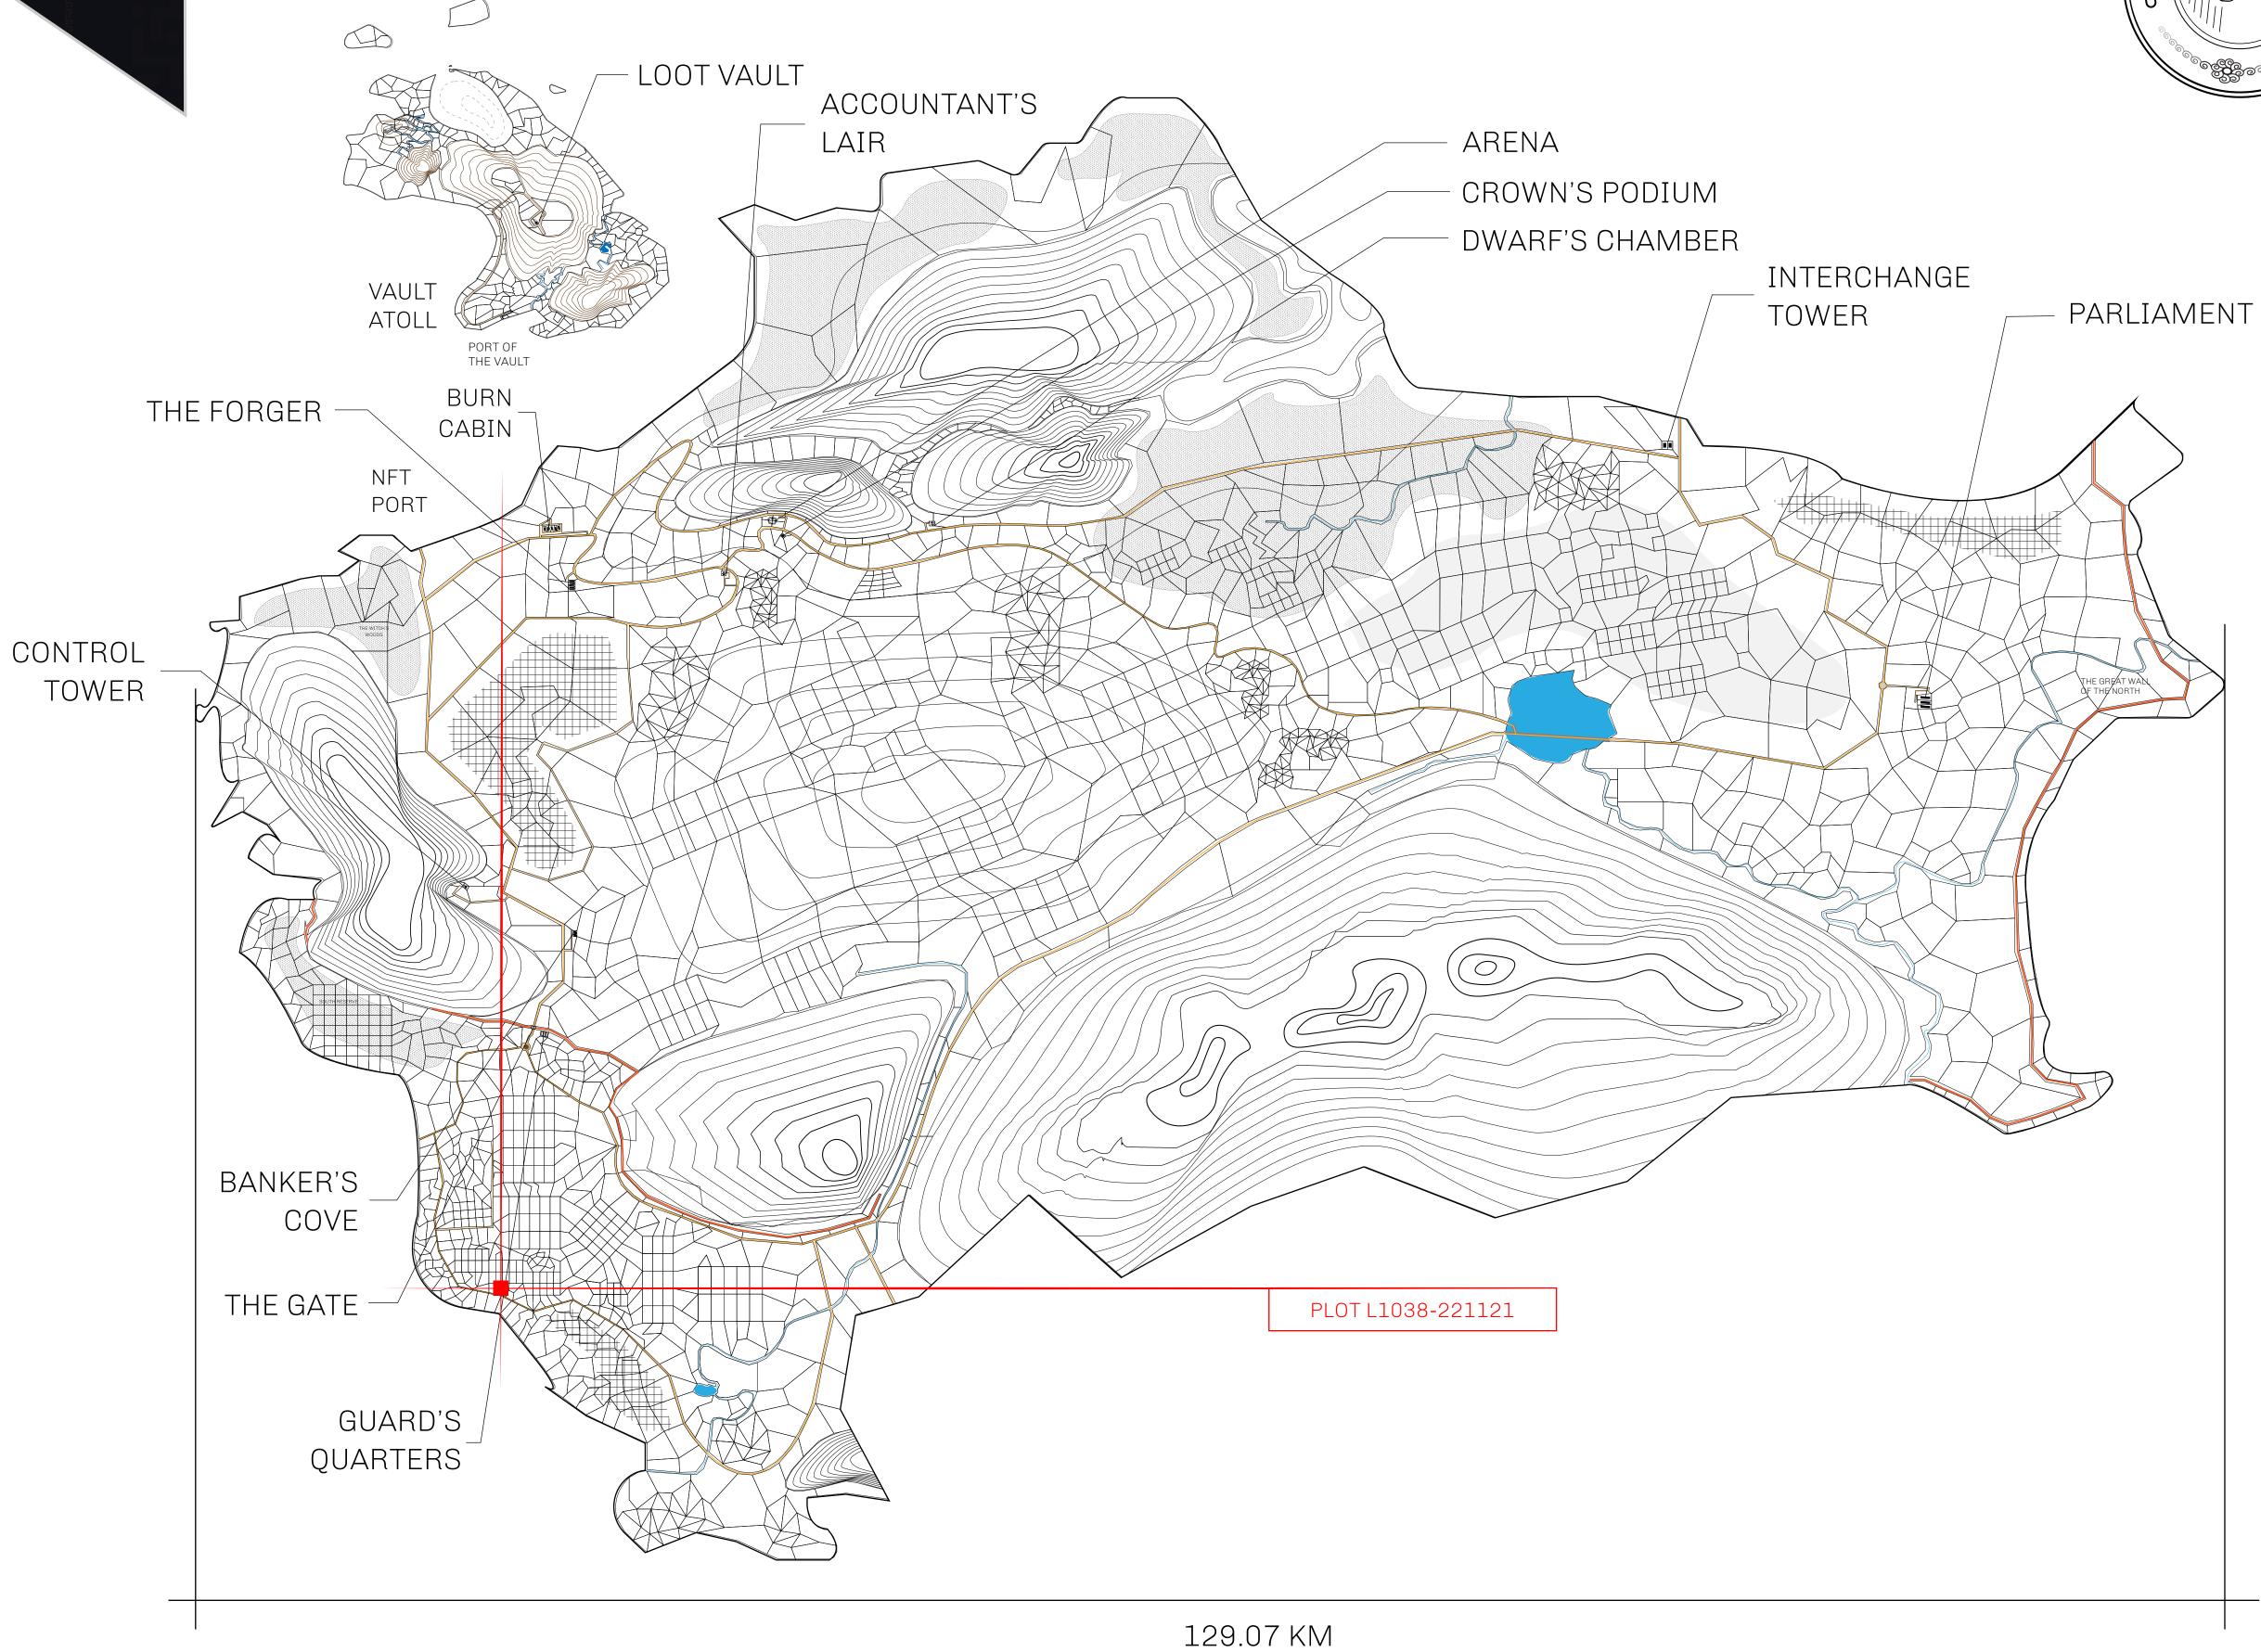

## GEOGRAPHY

COASTLINE 462.64 KM (287.47 MILES)

BORDERS OCEAN, ROYAUME DE SATOSHI, X BY SL & TERRITORIO LTT ST

HIGHEST POINT MOUNT ARES +8120 M

LOWEST POINT NFT PORT 0 M

PLOTS 2284 SCALE 1:50000

## H.M. LNFT Land Registry

TITLE NUMBER

L1038-221121

ADMINISTRATIVE AREA

THE GREAT EMPIRE

ISSUED 22 November 2021

SCALE **1/50000** 

OWNER ENTITLEMENT