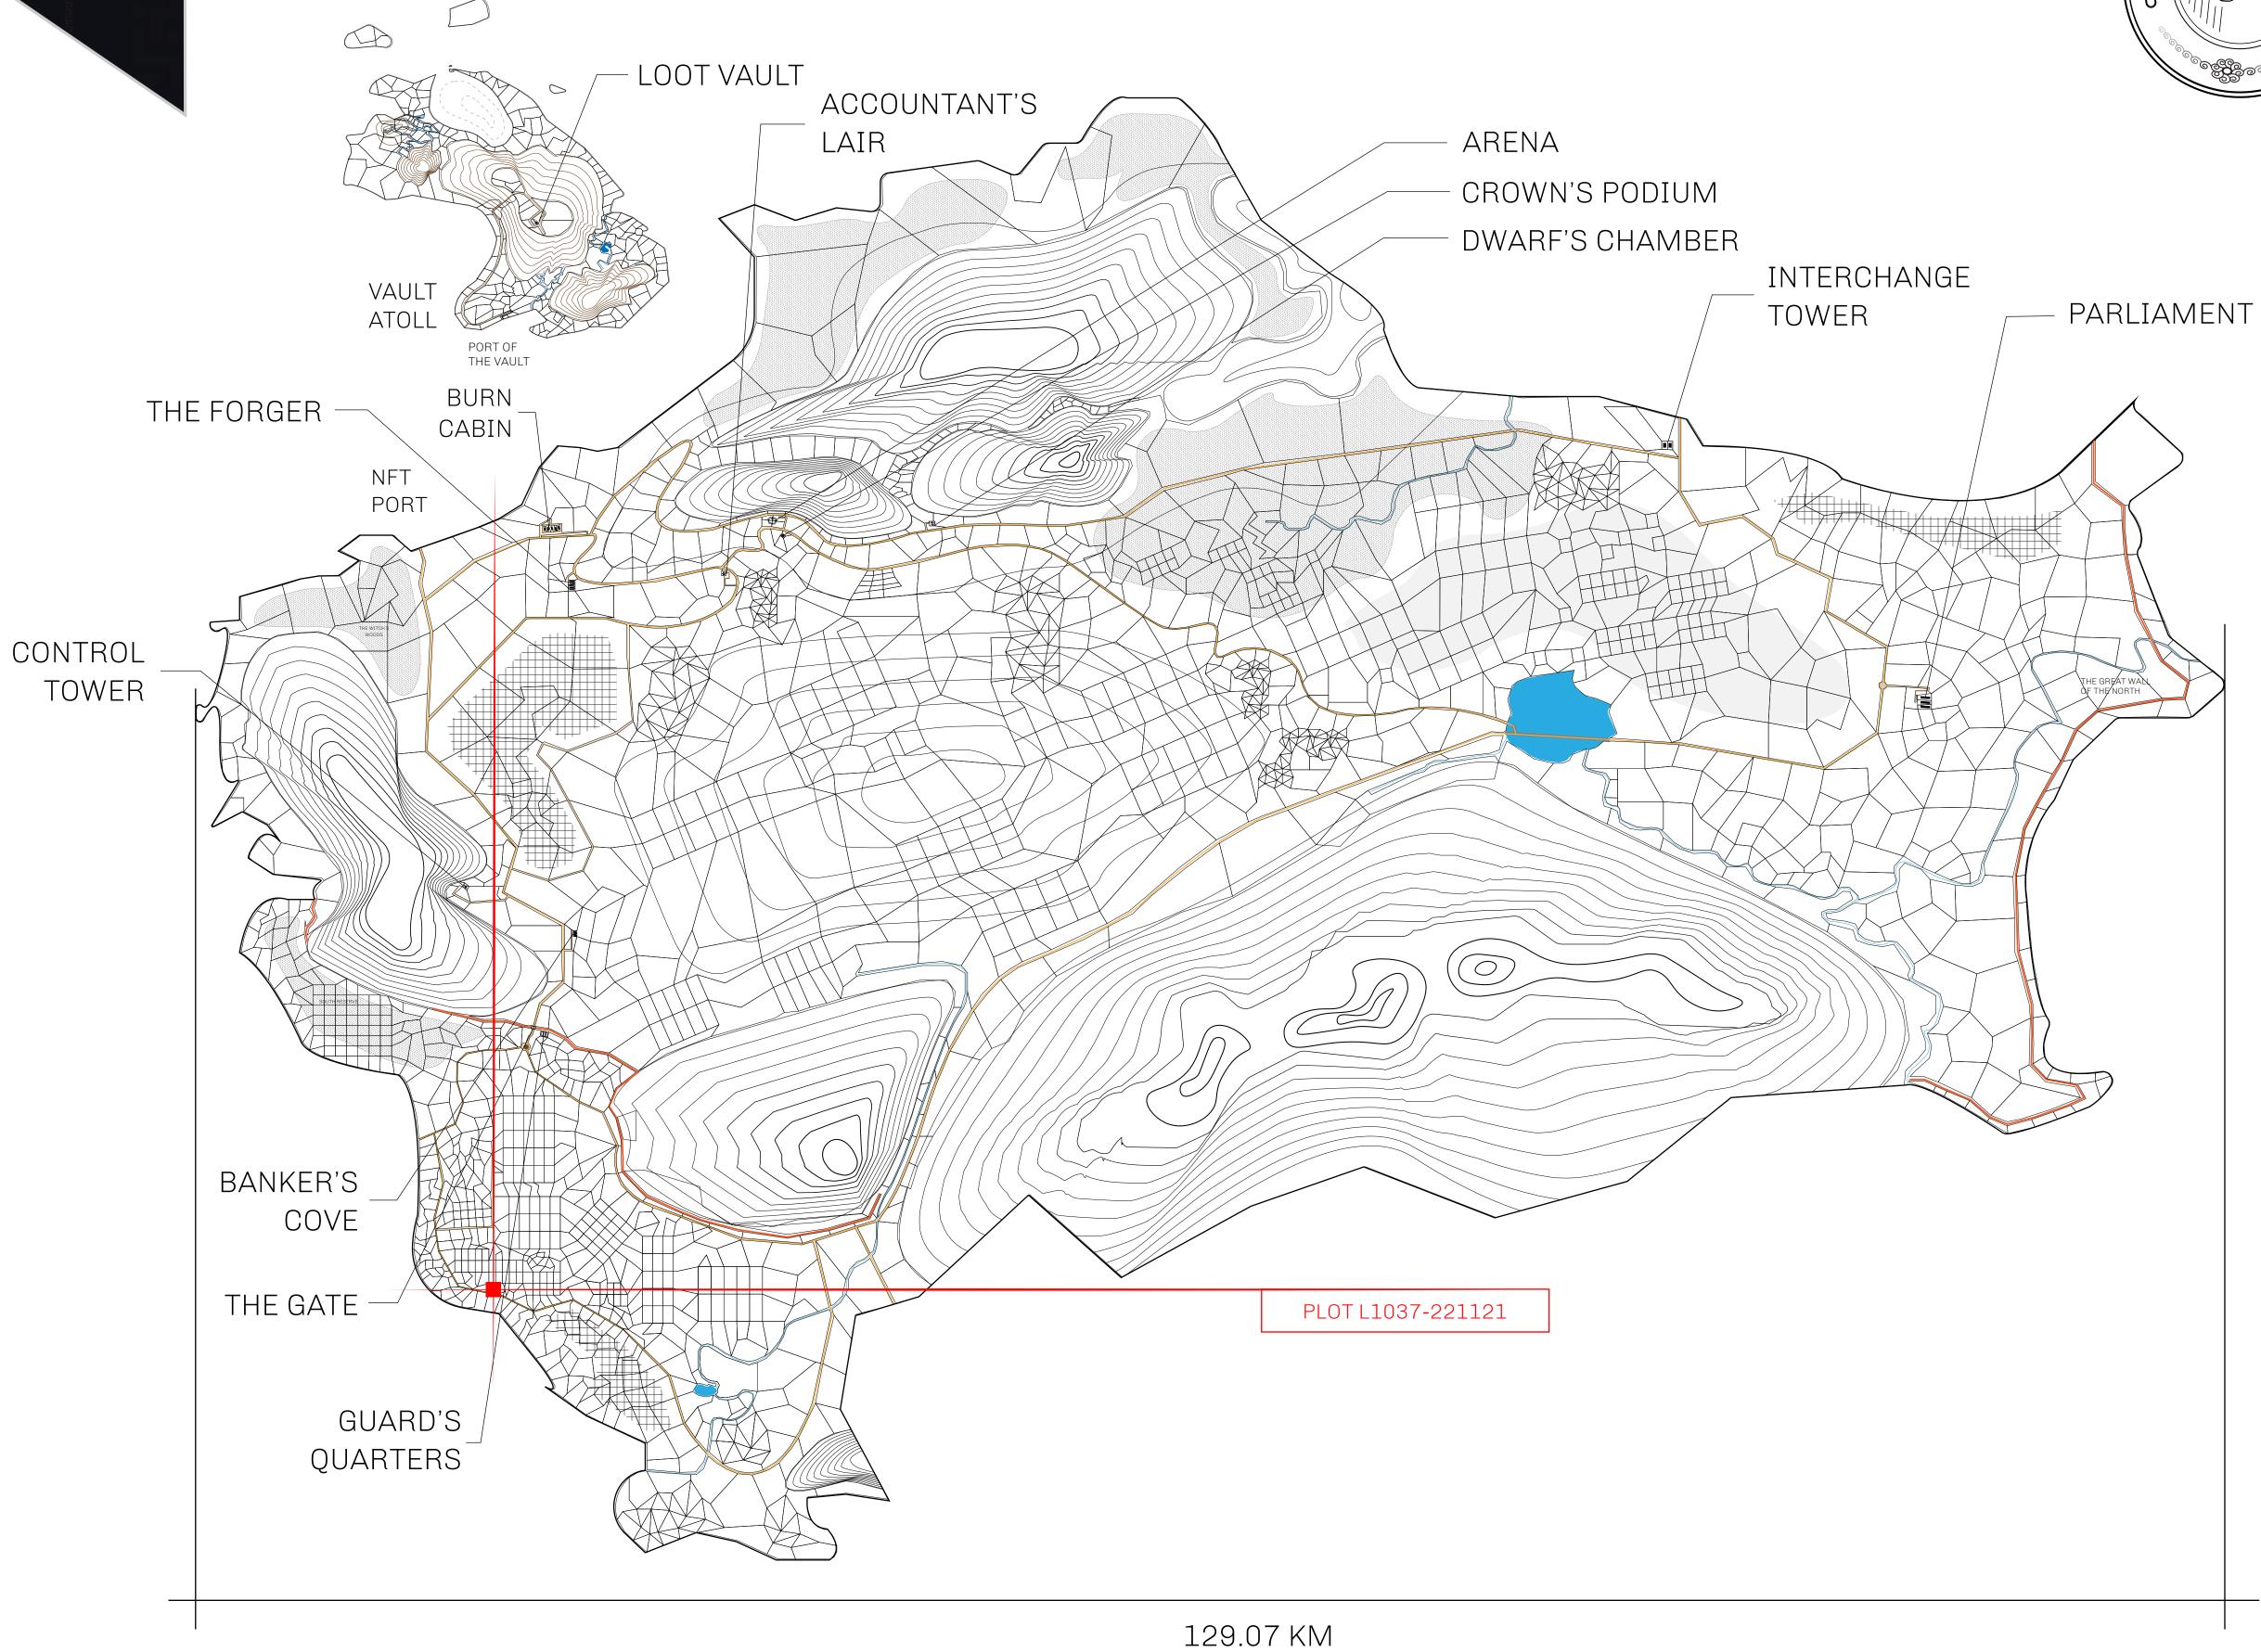

## GEOGRAPHY

COASTLINE 462.64 KM (287.47 MILES)

BORDERS OCEAN, ROYAUME DE SATOSHI, X BY SL & TERRITORIO LTT ST

HIGHEST POINT MOUNT ARES +8120 M

LOWEST POINT NFT PORT 0 M

PLOTS 2284 SCALE 1:50000

## H.M. LNFT Land Registry

TITLE NUMBER

L1037-221121

ADMINISTRATIVE AREA

THE GREAT EMPIRE

ISSUED 22 November 2021

SCALE **1/50000** 

OWNER ENTITLEMENT

Type W-GE: Share of 0.3% of all BUN sales based on number of NFT Stories minted ( ) (rewarded in Credits); Mint 4 NFT Stories