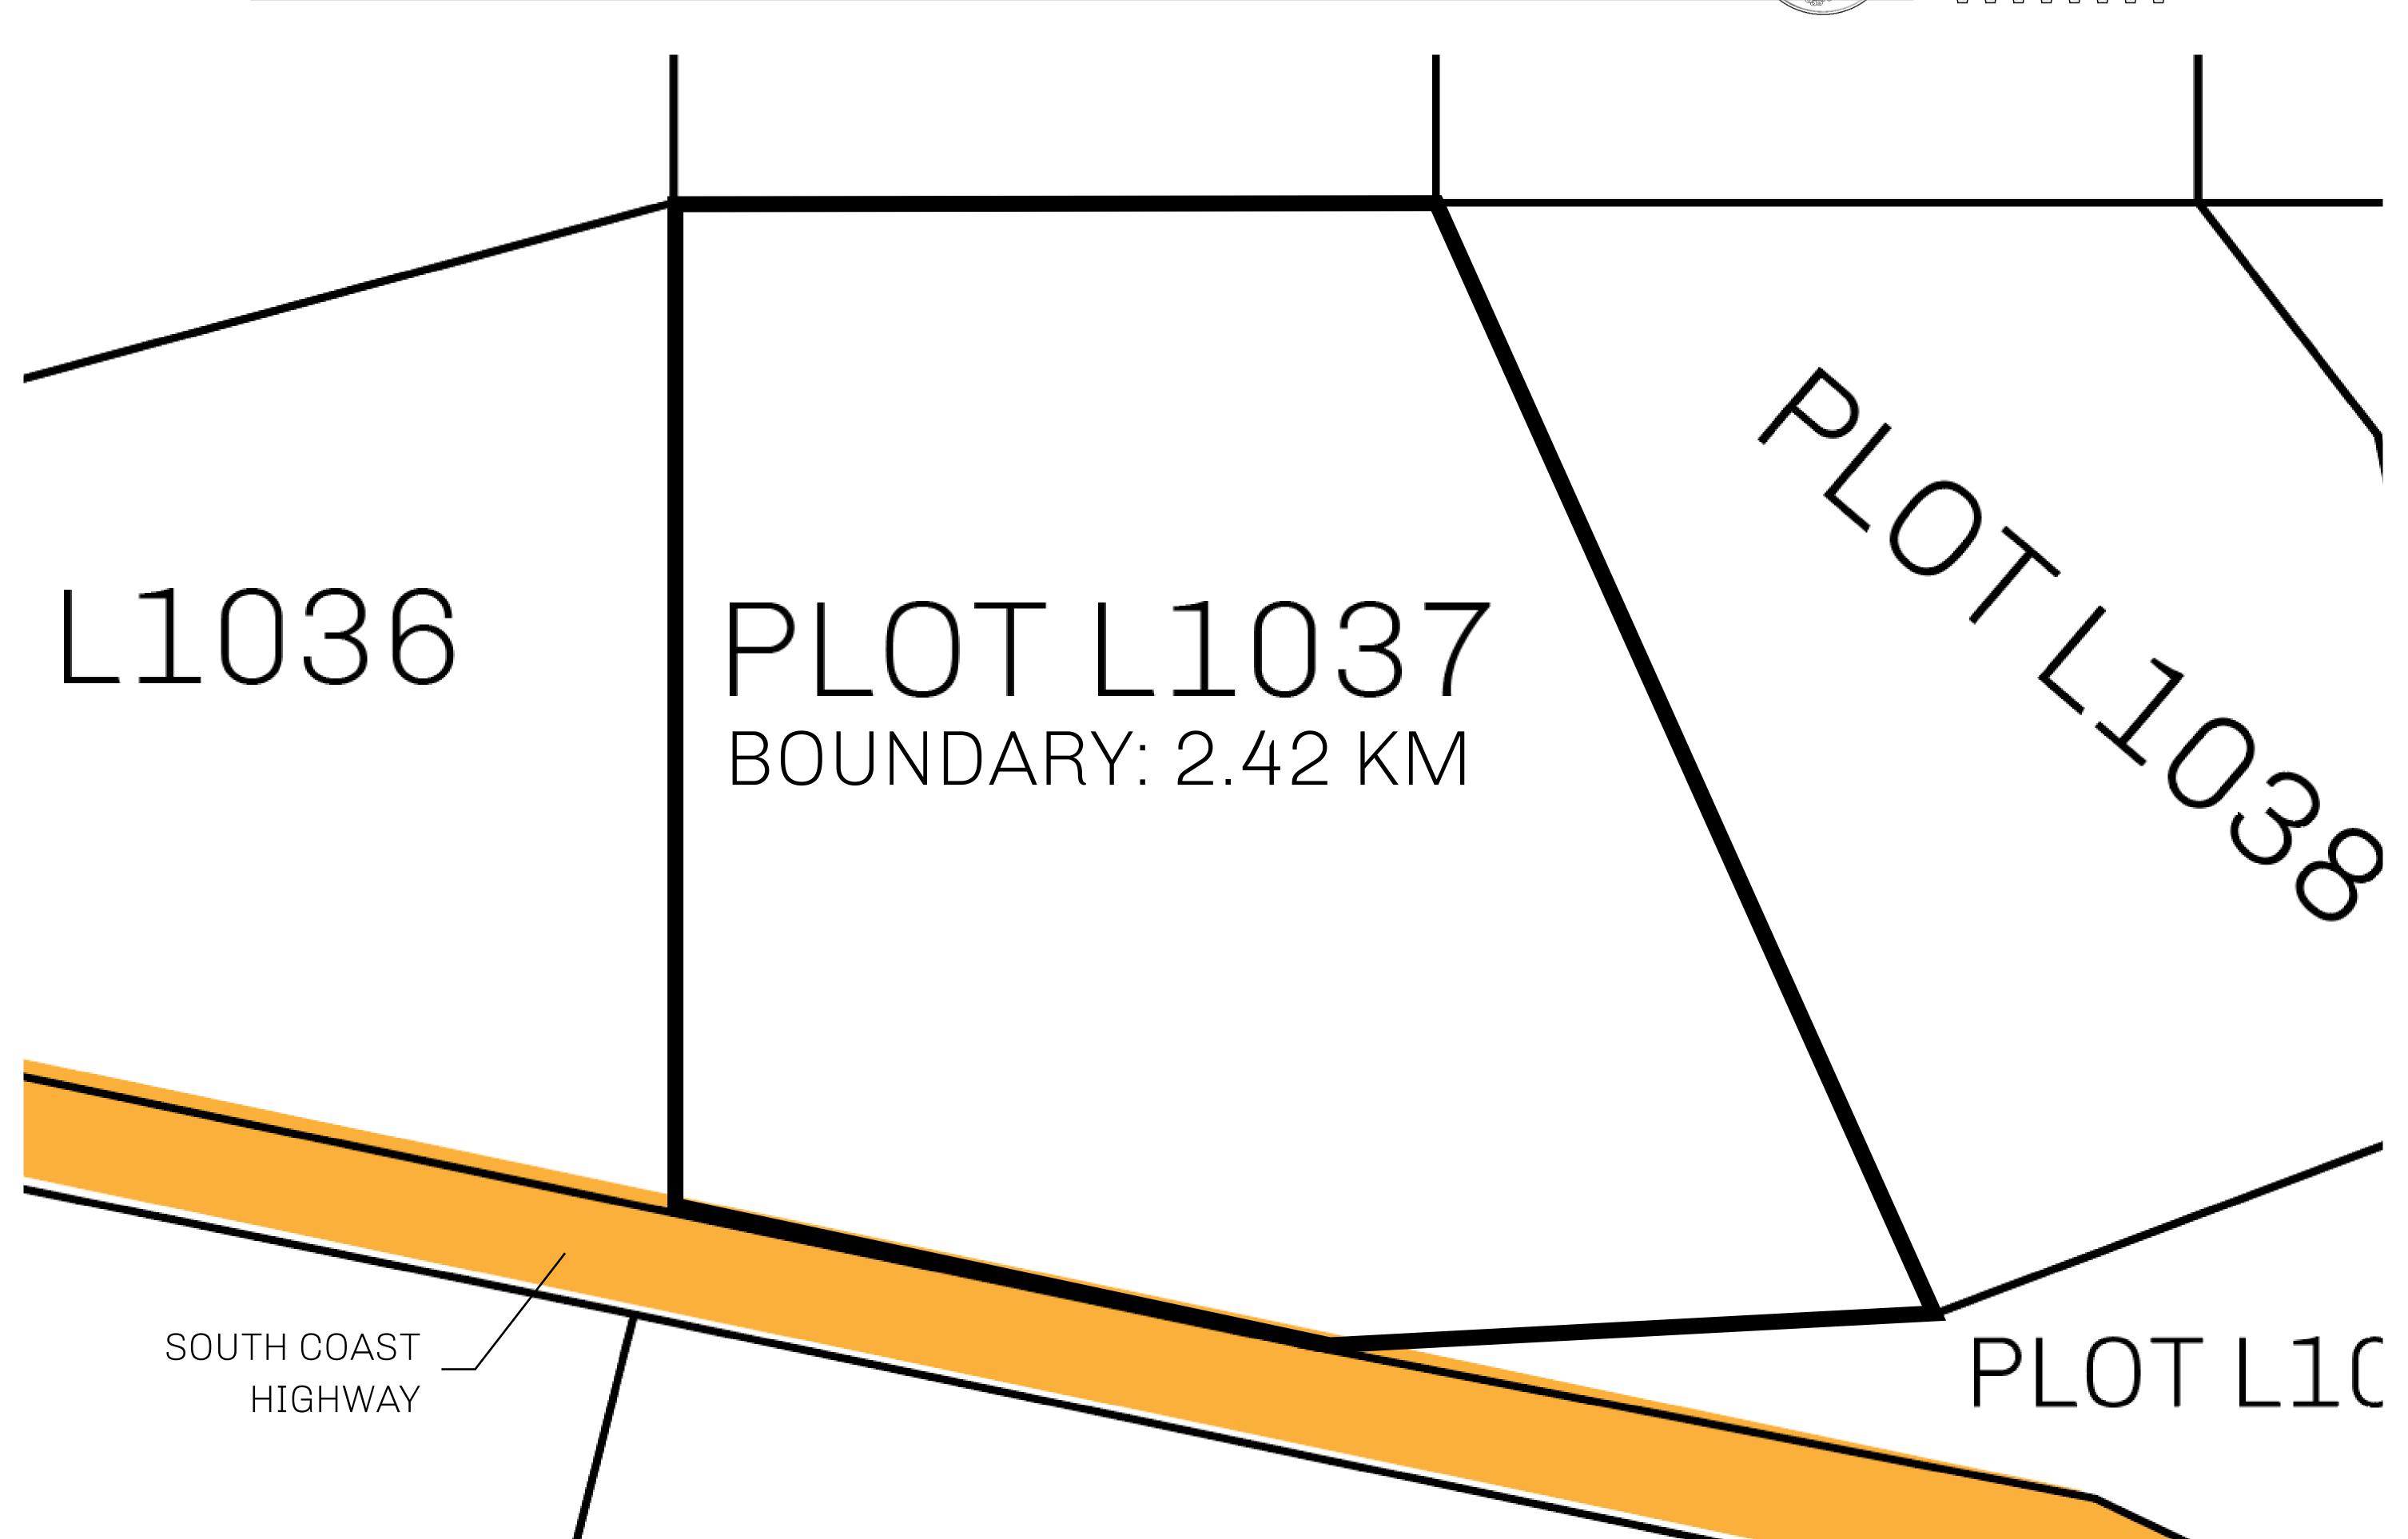

## H.M. LNFT Land Registry

TITLE NUMBER

L1037-221121

ADMINISTRATIVE AREA

THE GREAT EMPIRE

ISSUED 22 November 2021

SCALE **1/50000** 

OWNER ENTITLEMENT

Type W-GE: Share of 0.3% of all BUN sales based on number of NFT Stories minted ( ) (rewarded in Credits); Mint 4 NFT Stories