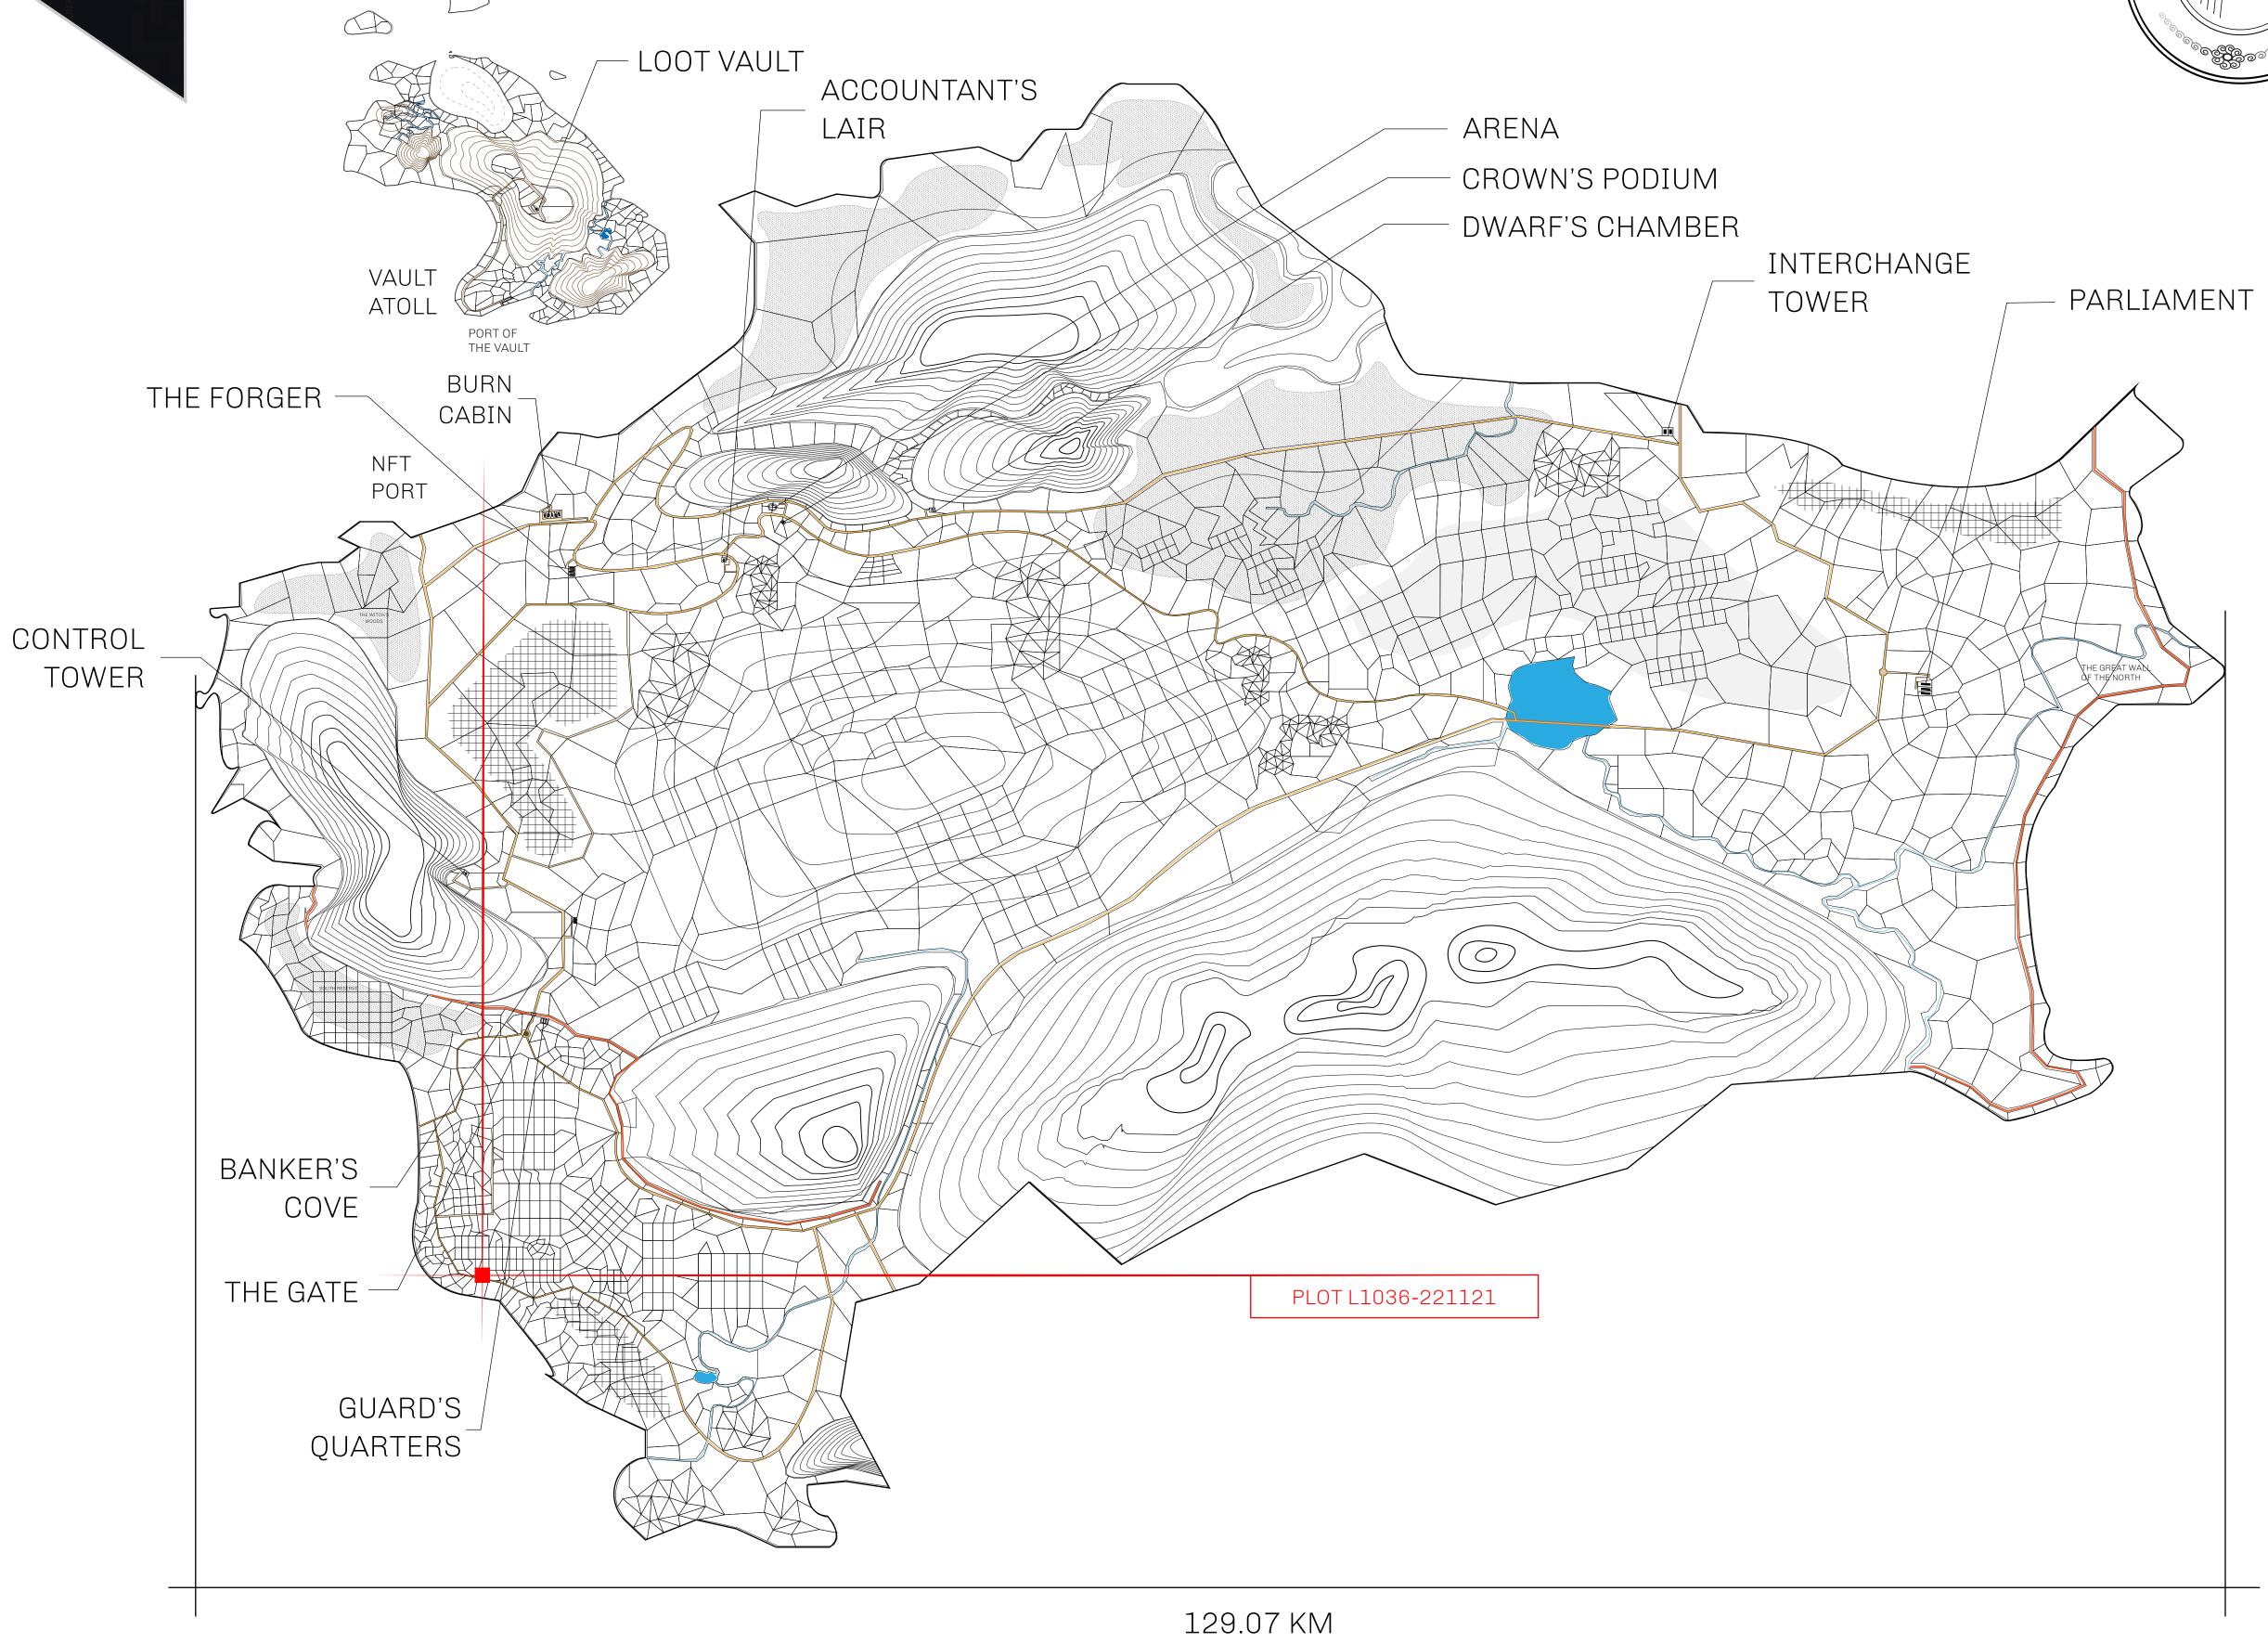

## GEOGRAPHY

COASTLINE 462.64 KM (287.47 MILES)

BORDERS OCEAN, ROYAUME DE SATOSHI, X BY SL & TERRITORIO LTT ST

HIGHEST POINT MOUNT ARES +8120 M

LOWEST POINT NFT PORT 0 M

PLOTS 2284 SCALE 1:50000

## H.M. LNFT Land Registry

TITLE NUMBER

L1036-221121

ADMINISTRATIVE AREA

THE GREAT EMPIRE

ISSUED 22 November 2021

SCALE **1/50000** 

OWNER ENTITLEMENT