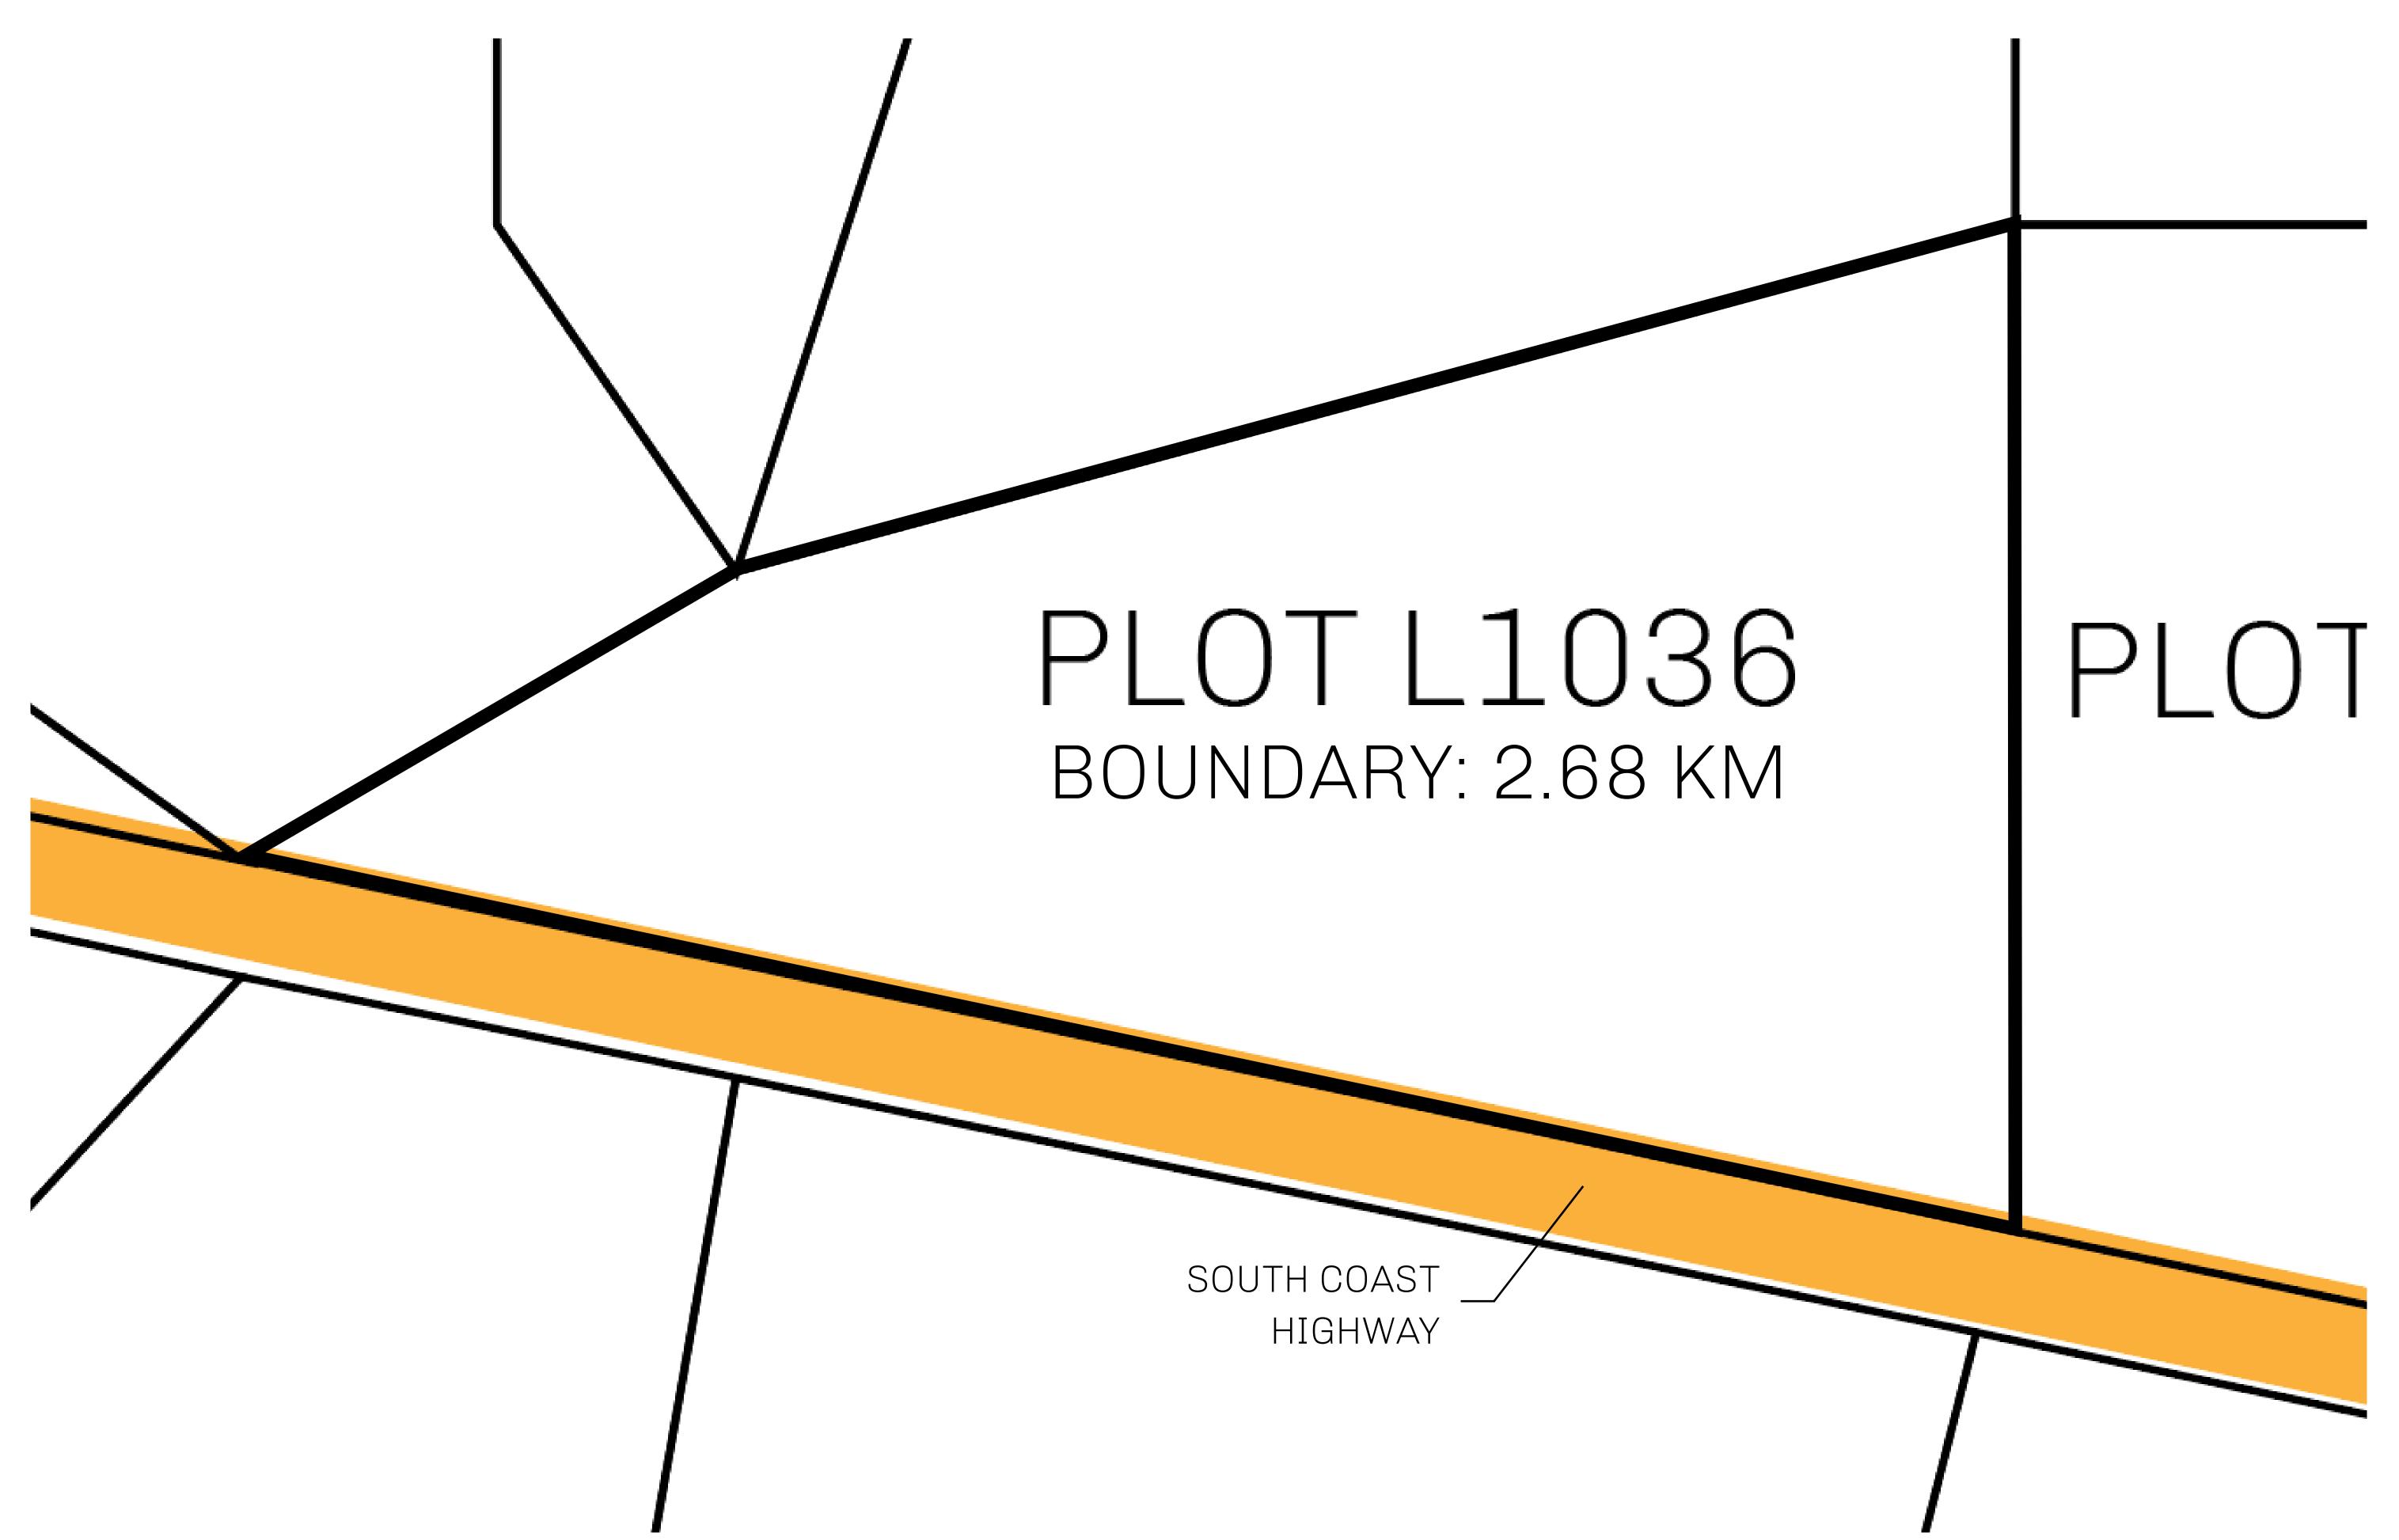

## GEOGRAPHY

COASTLINE 462.64 KM (287.47 MILES)

BORDERS OCEAN, ROYAUME DE SATOSHI, X BY SL & TERRITORIO LTT ST

HIGHEST POINT MOUNT ARES +8120 M

LOWEST POINT NFT PORT 0 M

PLOTS 2284 SCALE 1:50000

## H.M. LNFT Land Registry

TITLE NUMBER

L1036-221121

ADMINISTRATIVE AREA

THE GREAT EMPIRE

ISSUED 22 November 2021

SCALE **1/50000** 

OWNER ENTITLEMENT