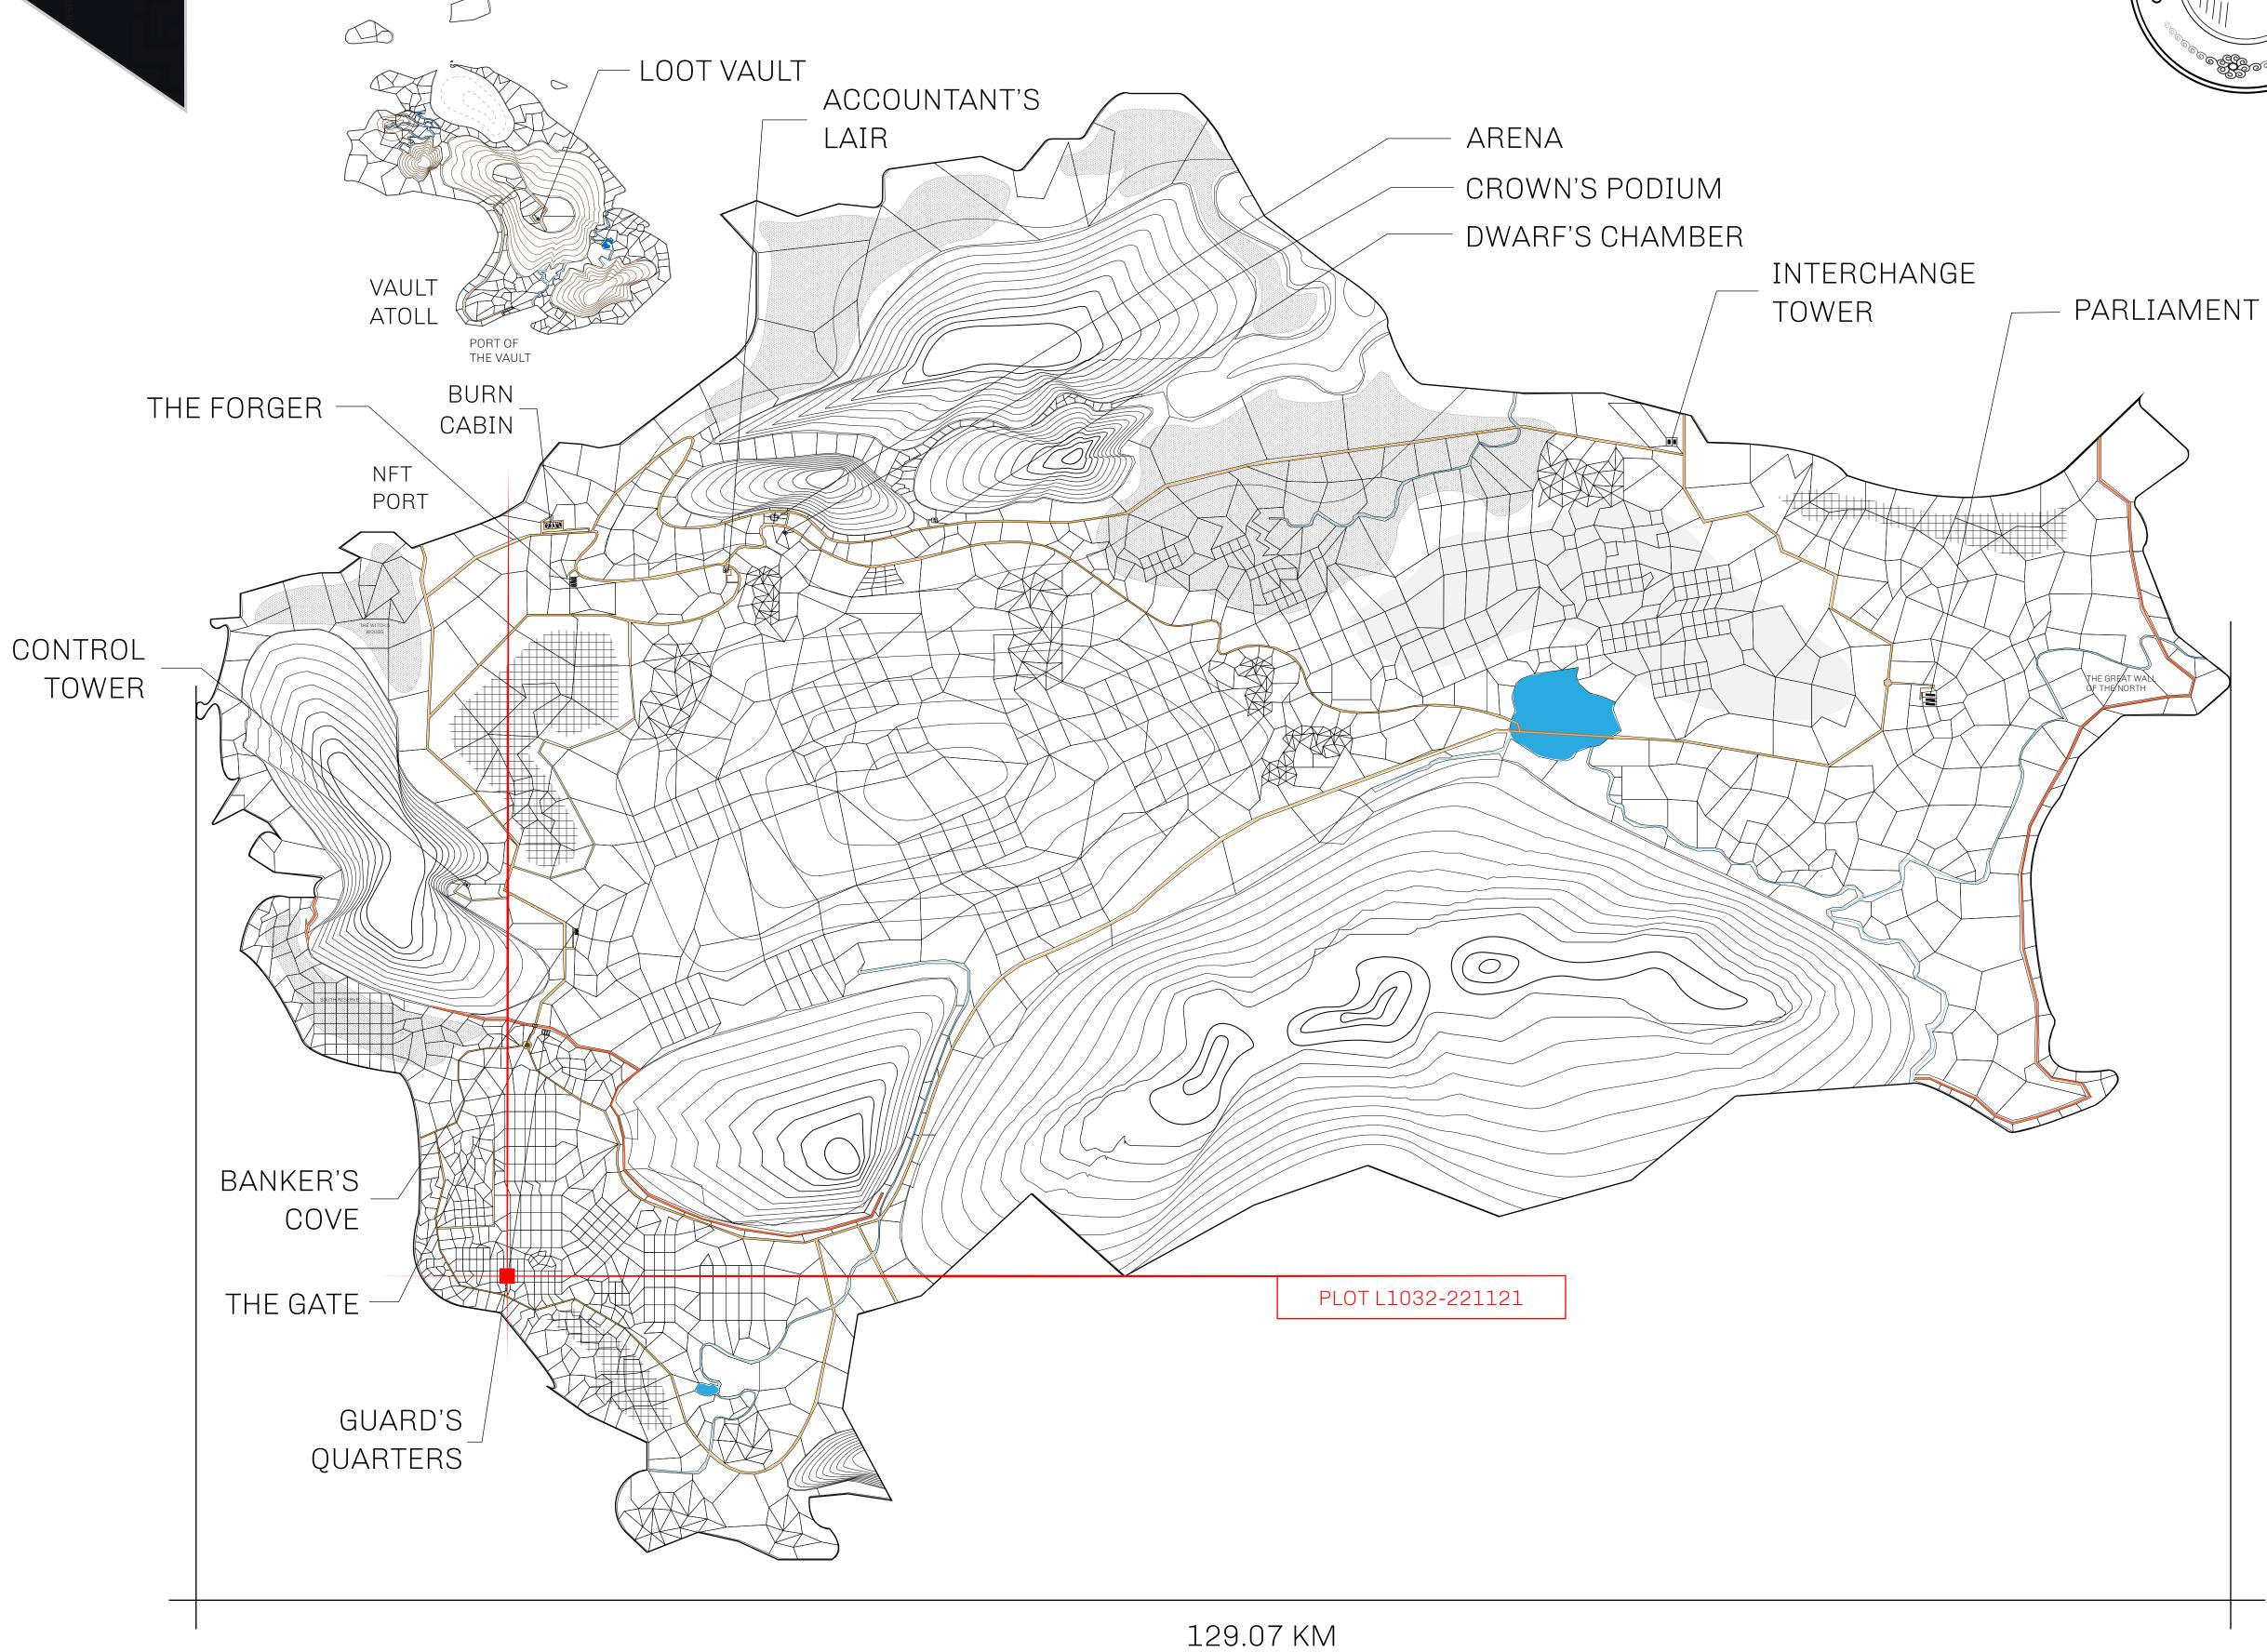

## GEOGRAPHY

COASTLINE 462.64 KM (287.47 MILES)

BORDERS OCEAN, ROYAUME DE SATOSHI, X BY SL & TERRITORIO LTT ST

HIGHEST POINT MOUNT ARES +8120 M

LOWEST POINT NFT PORT 0 M

PLOTS 2284 SCALE 1:50000

## H.M. LNFT Land Registry

TITLE NUMBER

L1032-221121

ADMINISTRATIVE AREA

THE GREAT EMPIRE

ISSUED 22 November 2021

SCALE 1/50000

OWNER ENTITLEMENT