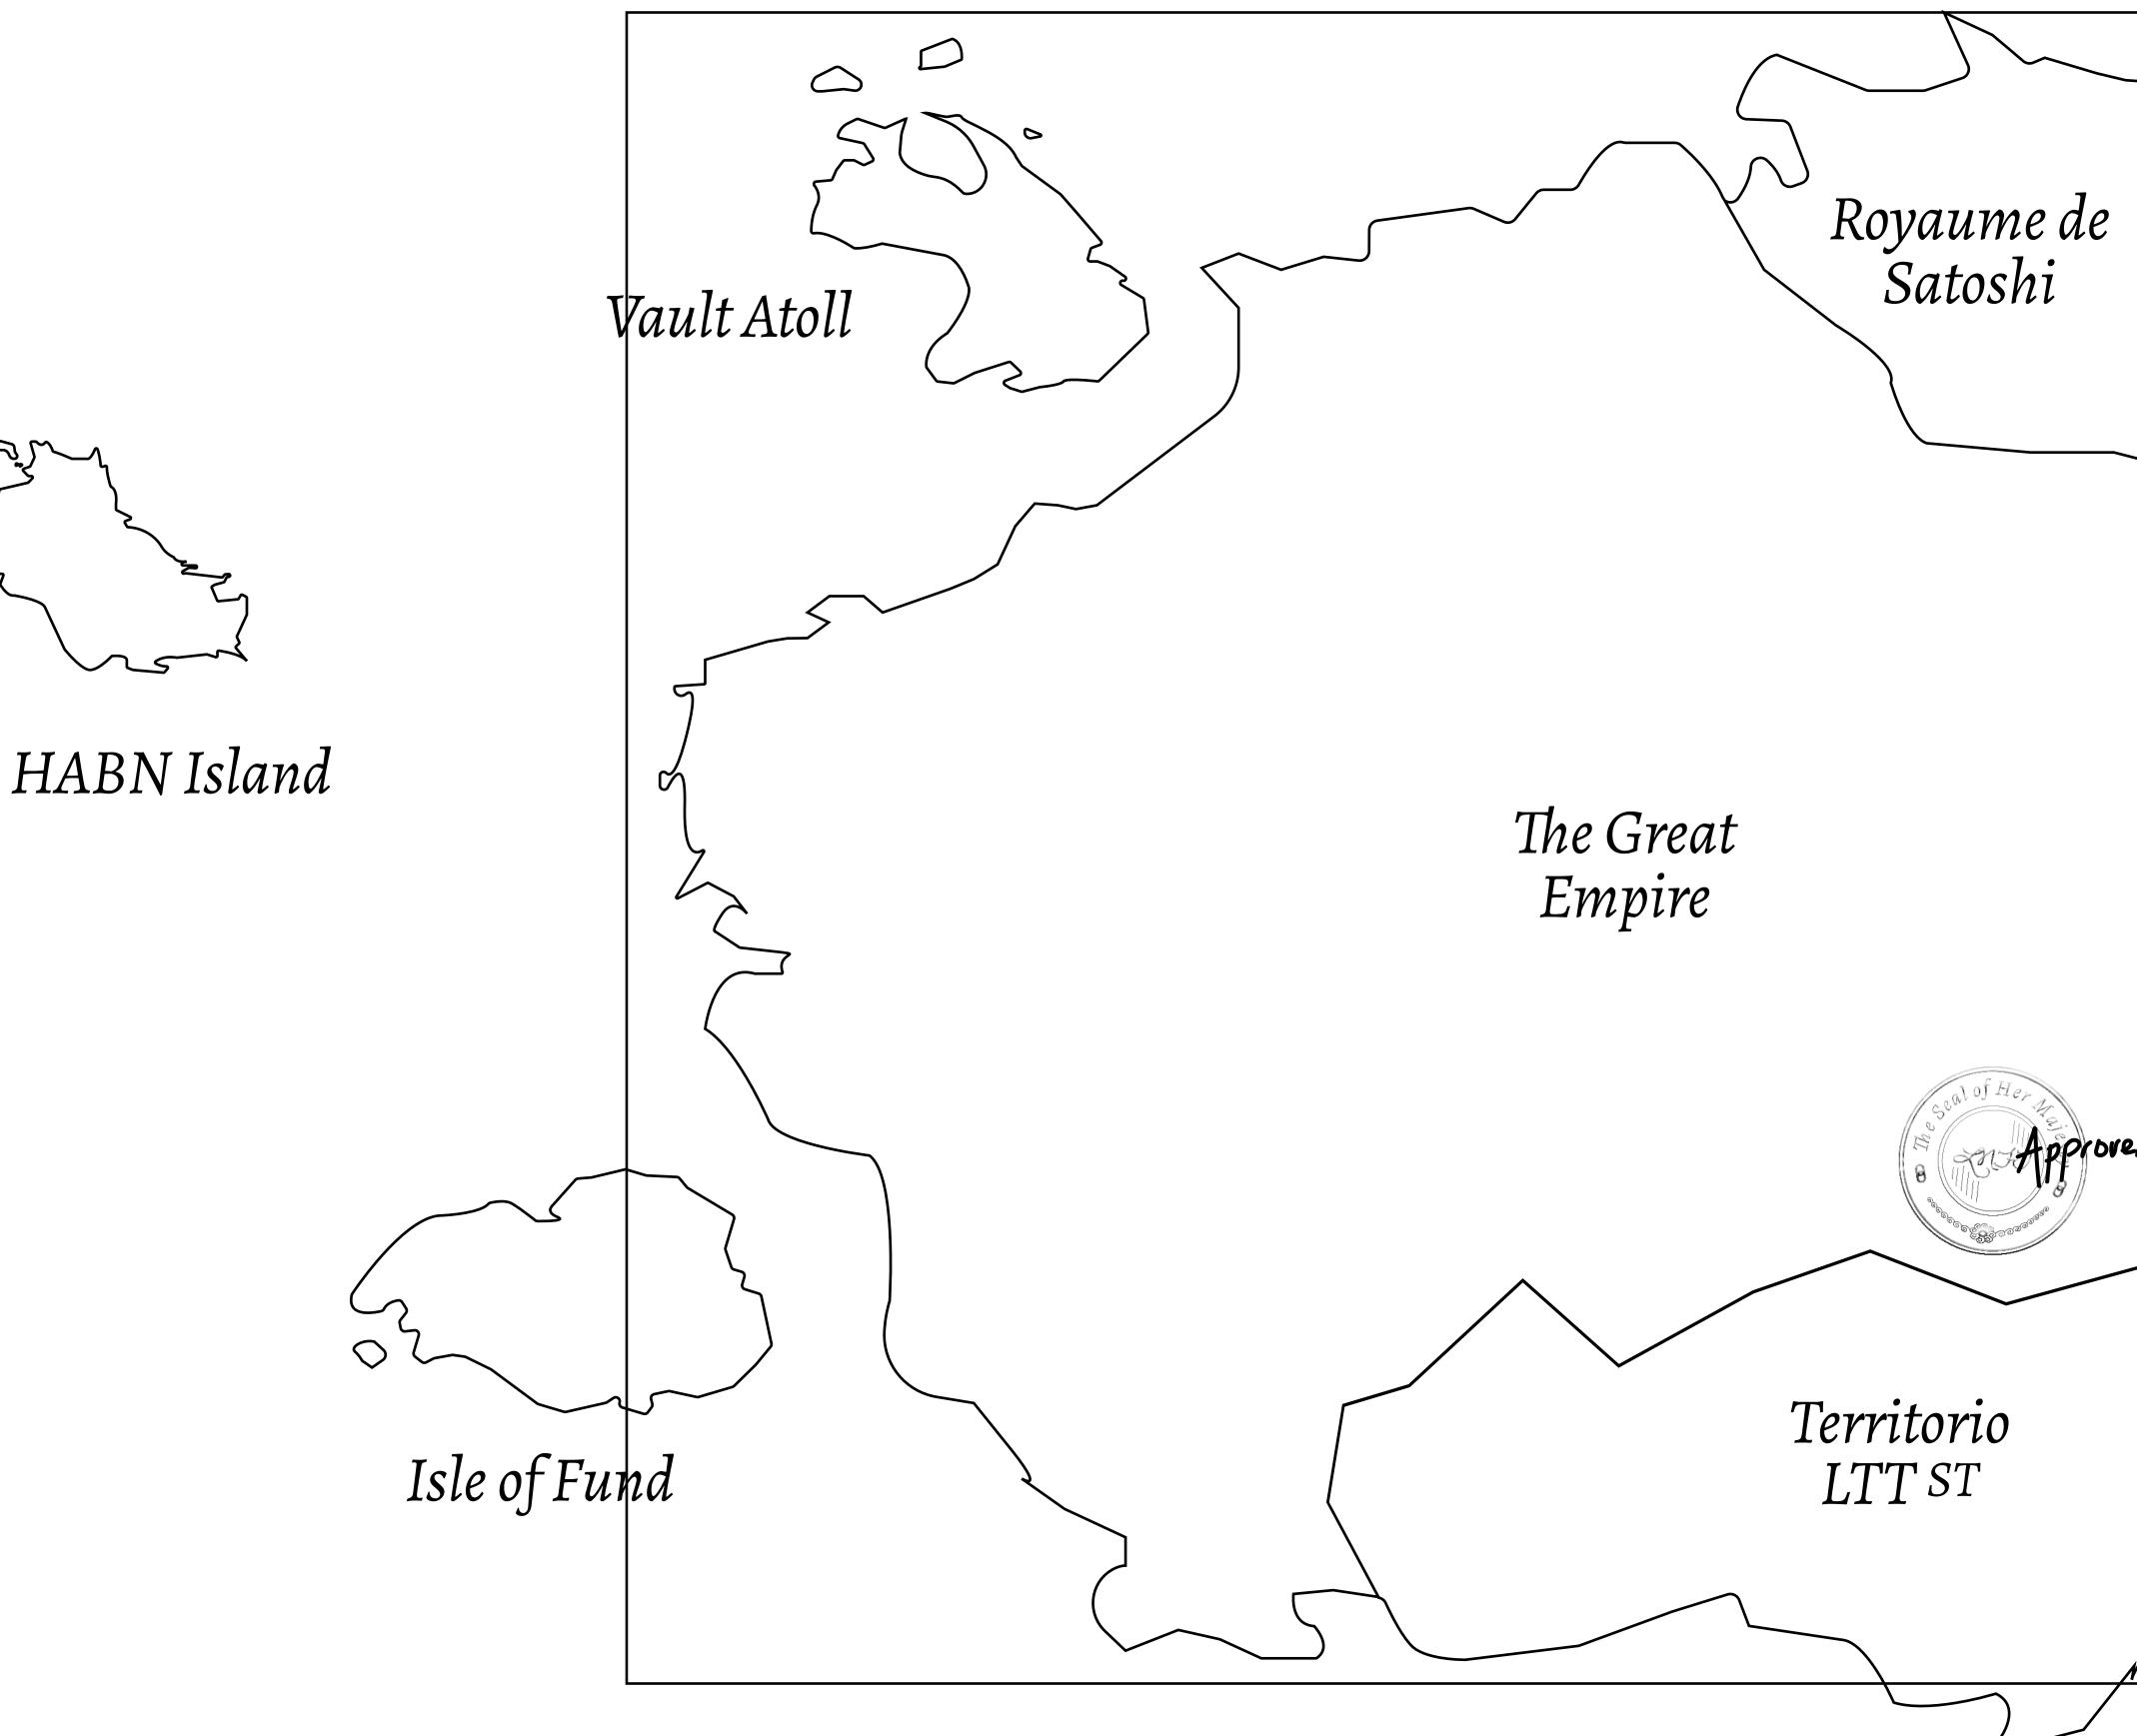

# LOOT NFT WORLD

 $\int$ 







### HER MAJESTY'S GATED WORLD









## H.M. LNFT Land Registry

ADMINISTRATIVE AREA

### OWNER ENTITLEMENT

**THE GREAT** 

Type W-GE: SI (rewarded in C



|                                | TITLE NUMBER<br>L1031-221121 |                              |            |                      |
|--------------------------------|------------------------------|------------------------------|------------|----------------------|
| y                              |                              |                              |            |                      |
| EMPIRE                         | ISSUED                       | 22 November 2021             | Jo.J.      | SCALE 1/50000        |
| Share of 0.3%<br>Credits); Min |                              | sales based on numbe<br>ries | r of N