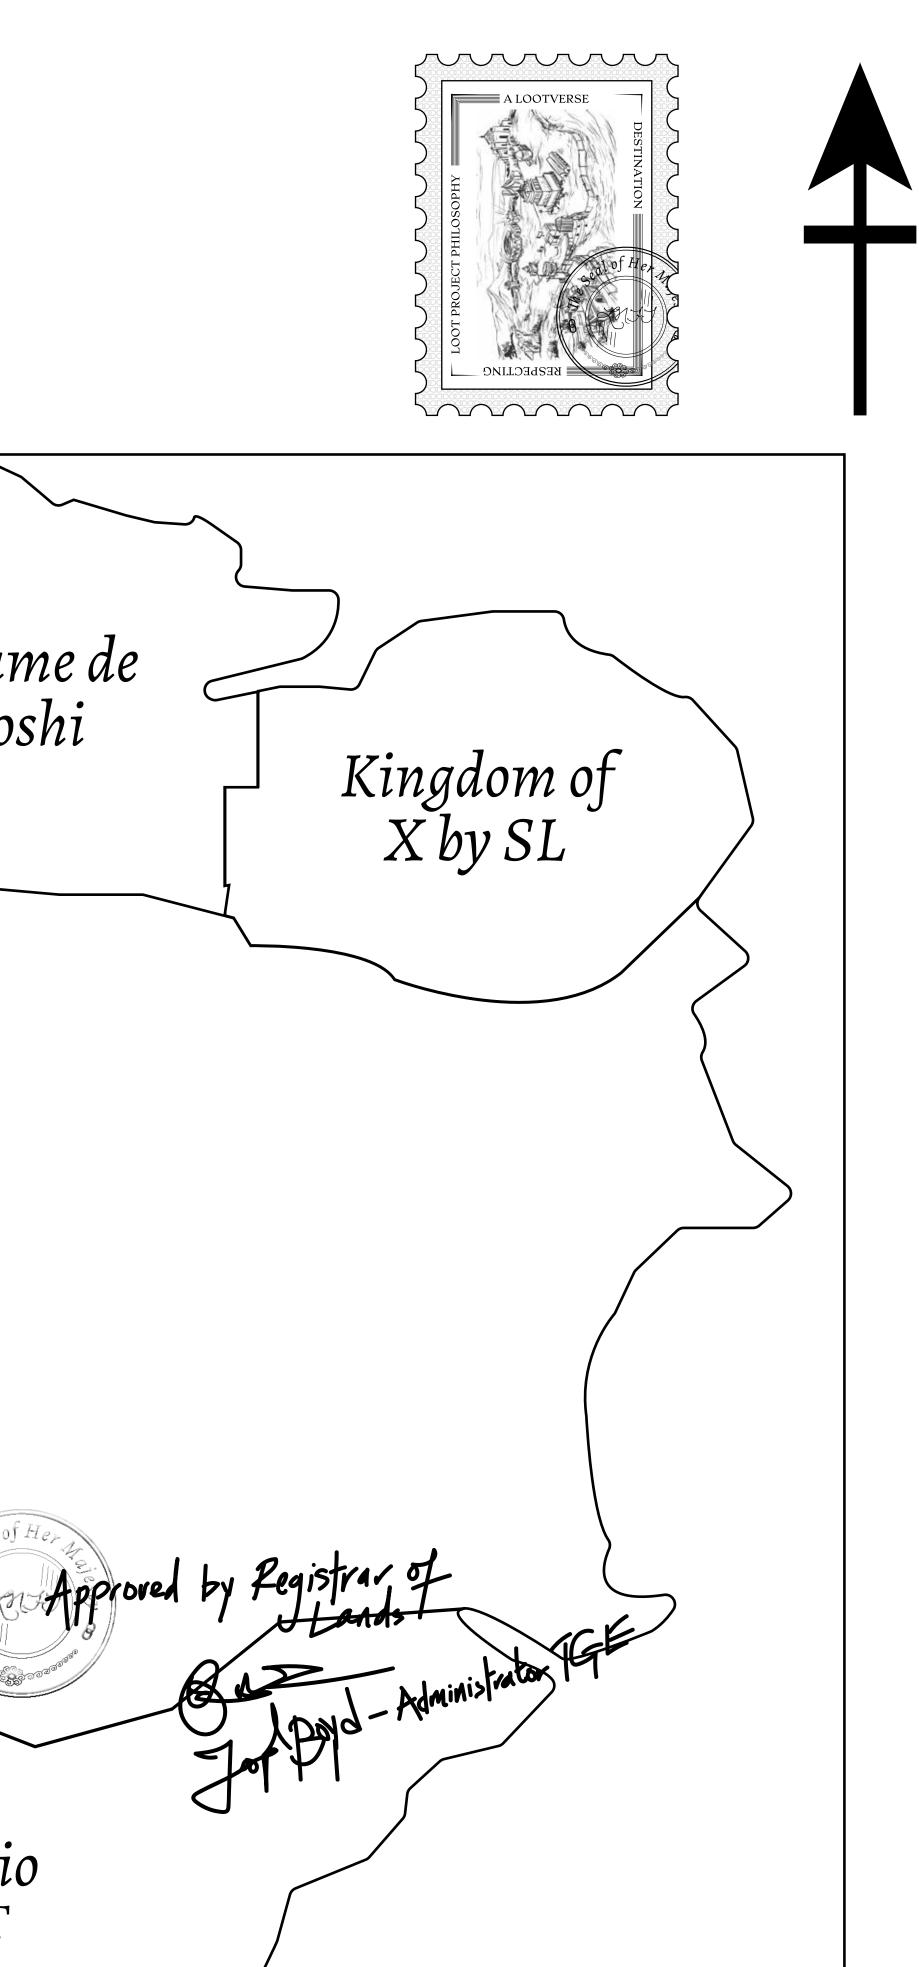

# LOOT NFT WORLD

 $\int$ 







### HER MAJESTY'S GATED WORLD









## H.M. LNFT Land Registry

ADMINISTRATIVE AREA

### OWNER ENTITLEMENT

**THE GREAT** 

Type W-GE: SI (rewarded in C



|                                | TITLE NUMBER<br>L1031-221121 |                              |            |                      |
|--------------------------------|------------------------------|------------------------------|------------|----------------------|
| y                              |                              |                              |            |                      |
| EMPIRE                         | ISSUED                       | 22 November 2021             | Jo.J.      | SCALE 1/50000        |
| Share of 0.3%<br>Credits); Min |                              | sales based on numbe<br>ries | r of NFT