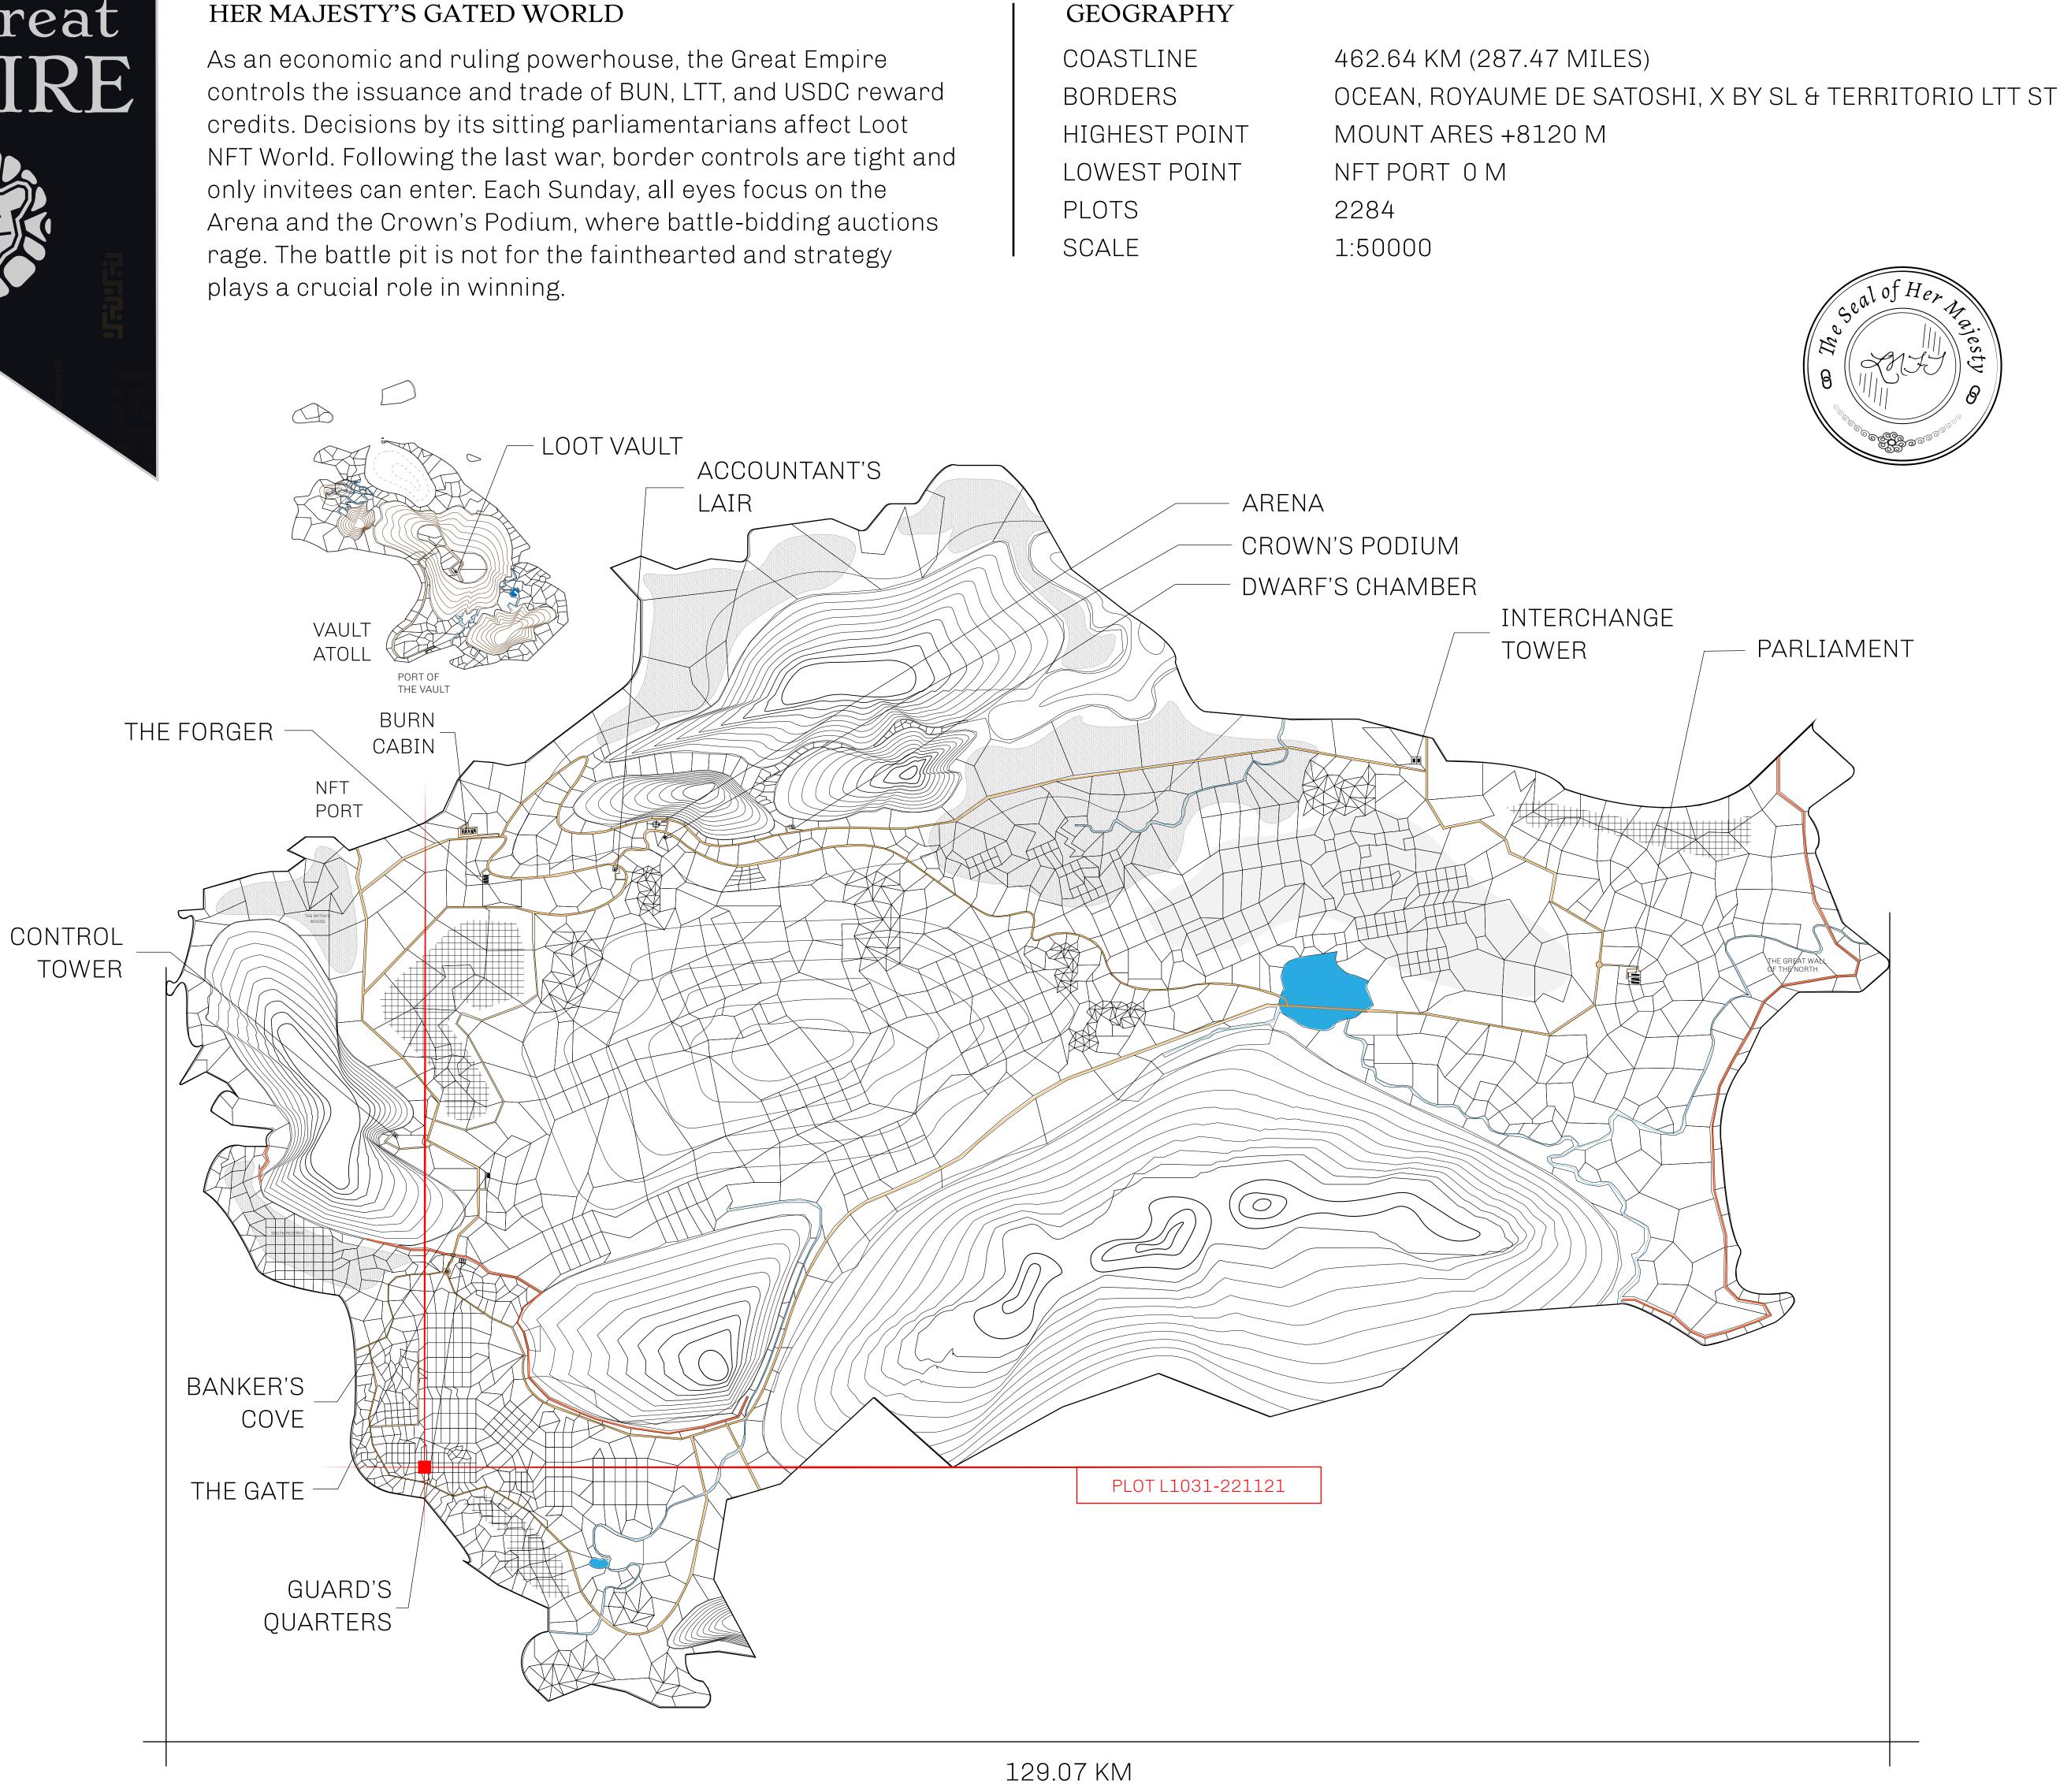

### HER MAJESTY'S GATED WORLD

### OWNER ENTITLEMENT

**THE GREAT** 

Type W-GE: SI (rewarded in C

|                                | TITLE NUMBER<br>L1031-221121 |                              |            |                      |
|--------------------------------|------------------------------|------------------------------|------------|----------------------|
| y                              |                              |                              |            |                      |
| EMPIRE                         | ISSUED                       | 22 November 2021             | Jo.J.      | SCALE 1/50000        |
| Share of 0.3%<br>Credits); Min |                              | sales based on numbe<br>ries | r of NFT S | Stories minted       |
|                                |                              |                              |            | Sec.                 |
|                                |                              |                              |            |                      |
|                                |                              |                              |            |                      |
|                                |                              |                              |            |                      |
|                                |                              |                              |            |                      |
|                                |                              | $\sim$                       |            |                      |
|                                |                              | SE<br>S                      |            |                      |
|                                |                              |                              |            |                      |
|                                |                              |                              |            |                      |
|                                | K                            |                              |            |                      |
| (                              | $\sum $                      | X<br>)                       |            |                      |
| $\hat{\mathbf{O}}$             | 15                           |                              |            | $\hat{\mathbf{Q}}$   |
|                                |                              |                              |            |                      |
|                                |                              |                              |            |                      |
|                                |                              |                              |            |                      |
|                                |                              |                              |            |                      |
|                                |                              |                              |            |                      |
|                                |                              |                              |            | <ul> <li></li> </ul> |
| •                              |                              |                              |            | • •                  |