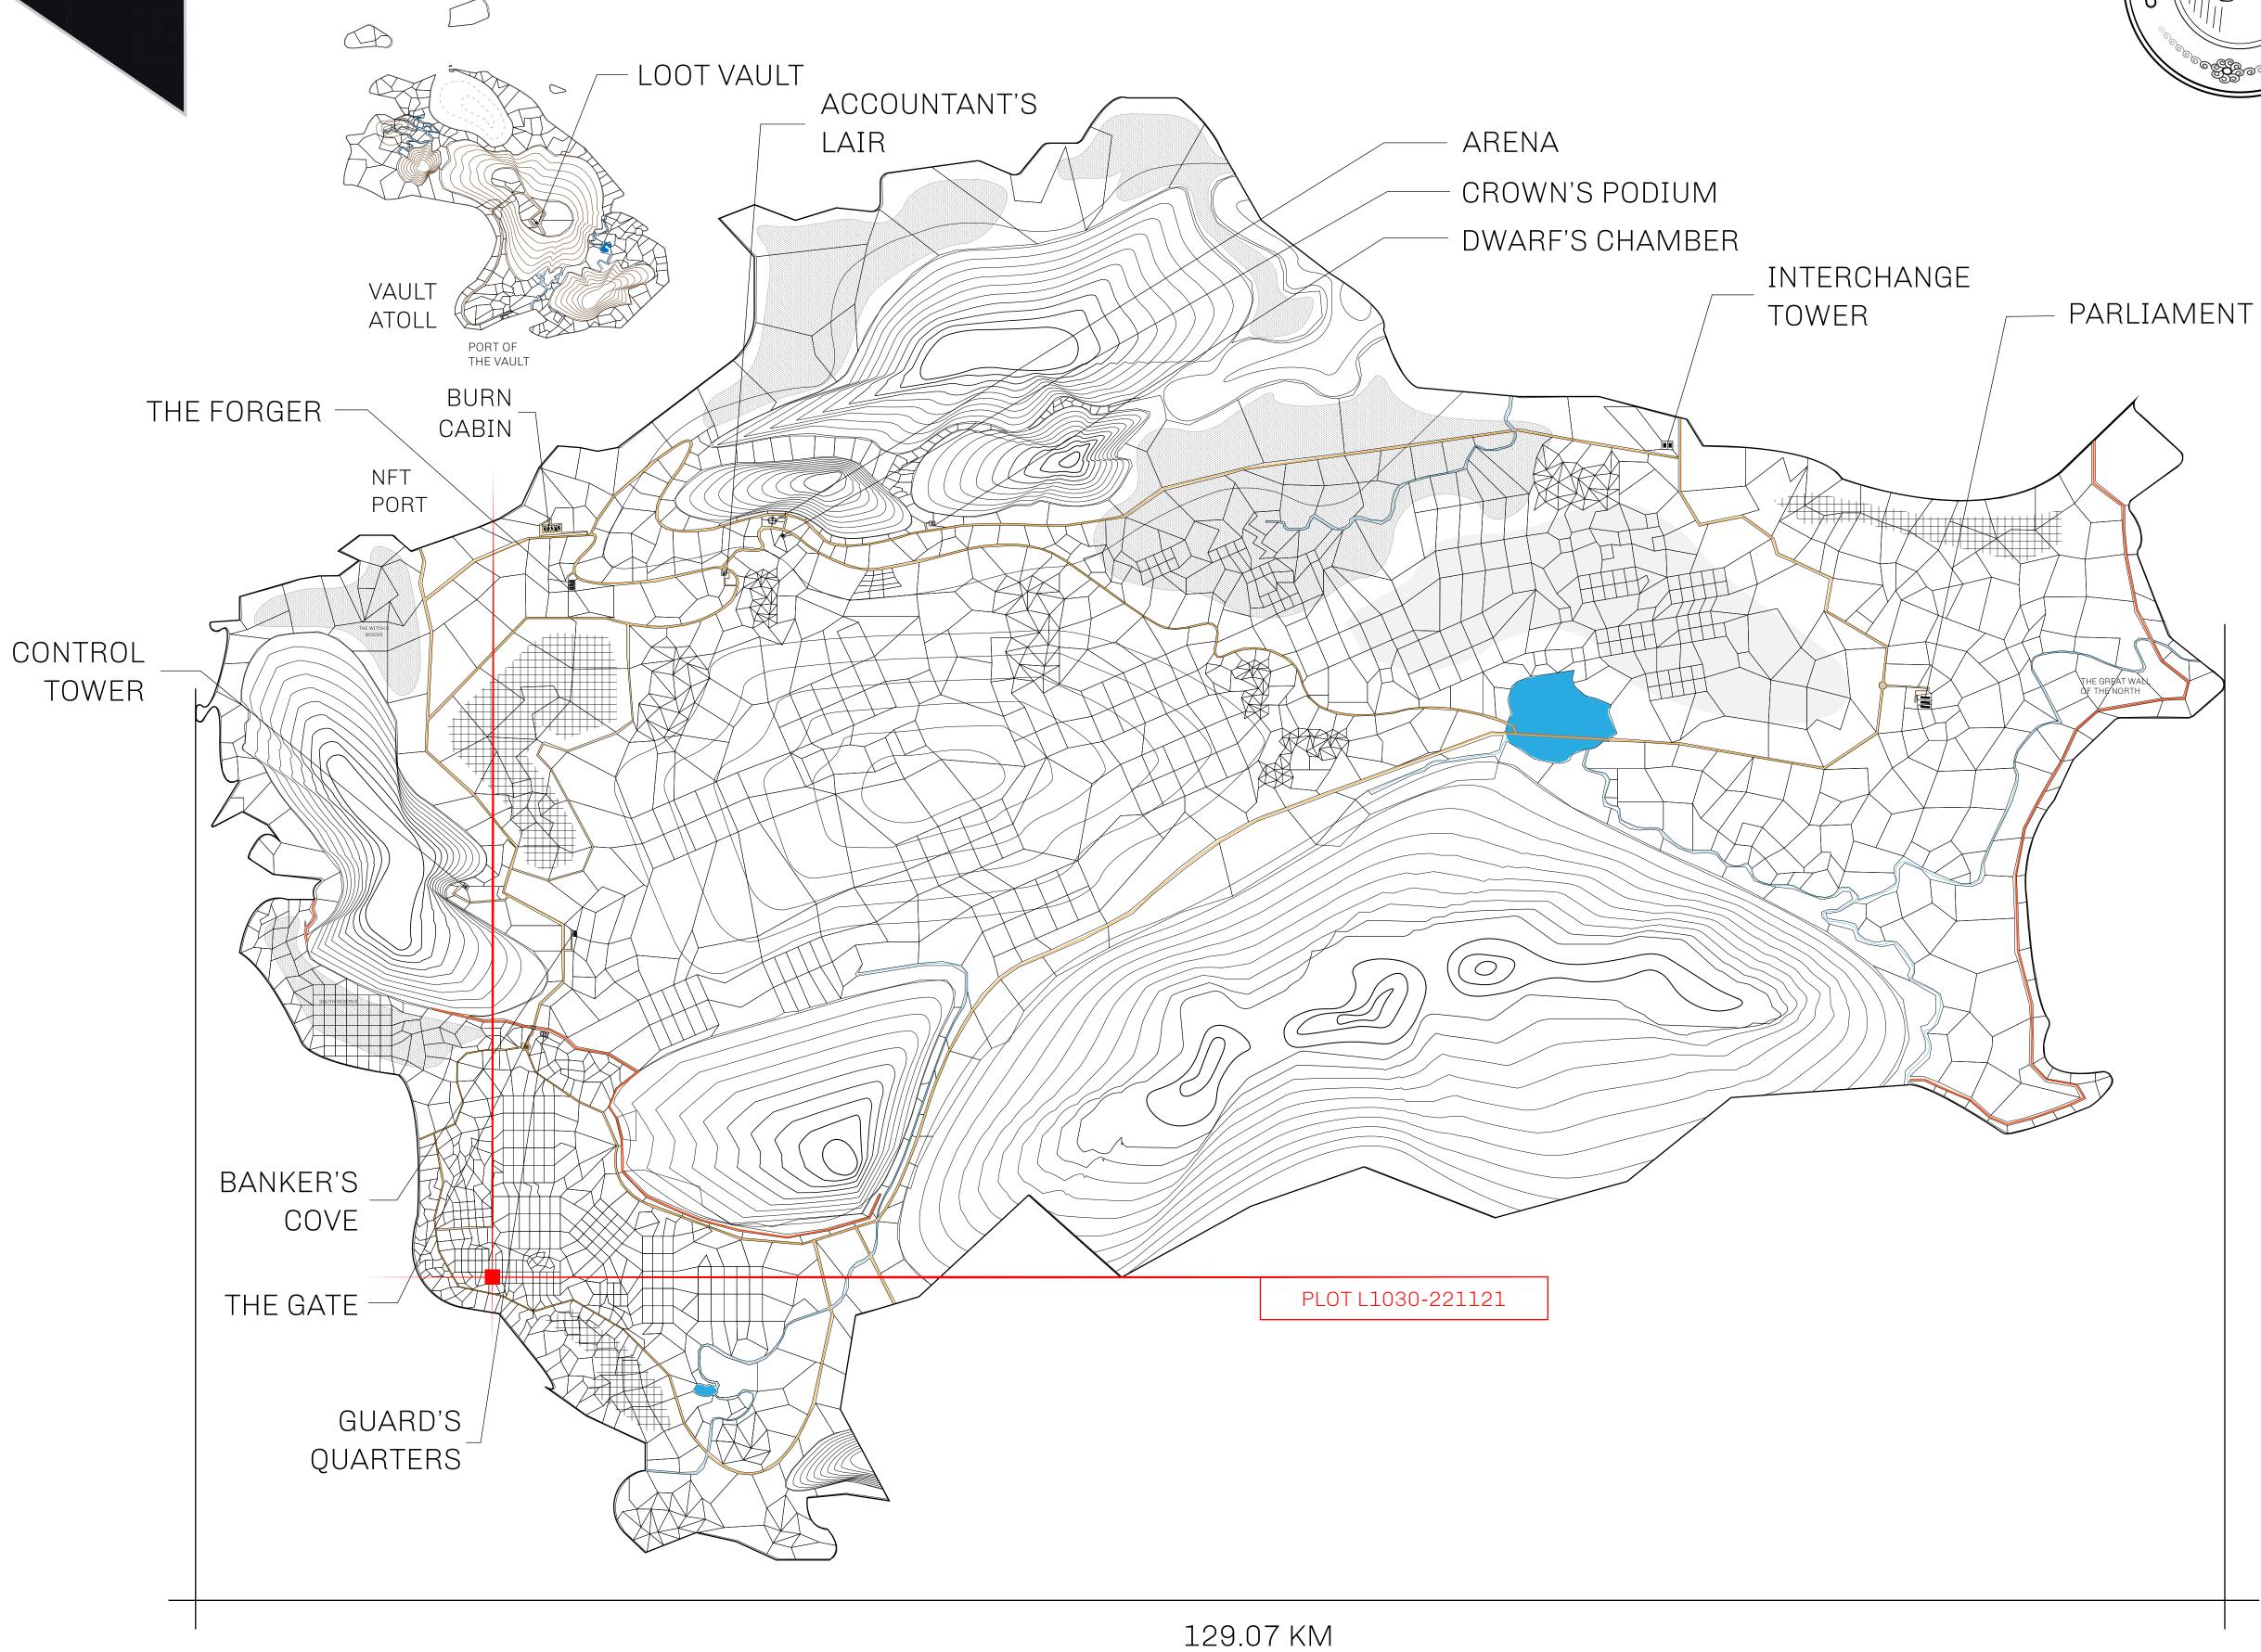

## GEOGRAPHY

COASTLINE 462.64 KM (287.47 MILES)

BORDERS OCEAN, ROYAUME DE SATOSHI, X BY SL & TERRITORIO LTT ST

HIGHEST POINT MOUNT ARES +8120 M

LOWEST POINT NFT PORT 0 M

PLOTS 2284 SCALE 1:50000

## H.M. LNFT Land Registry

TITLE NUMBER

L1030-221121

ADMINISTRATIVE AREA

THE GREAT EMPIRE

ISSUED 22 November 2021

SCALE 1/50000

OWNER ENTITLEMENT