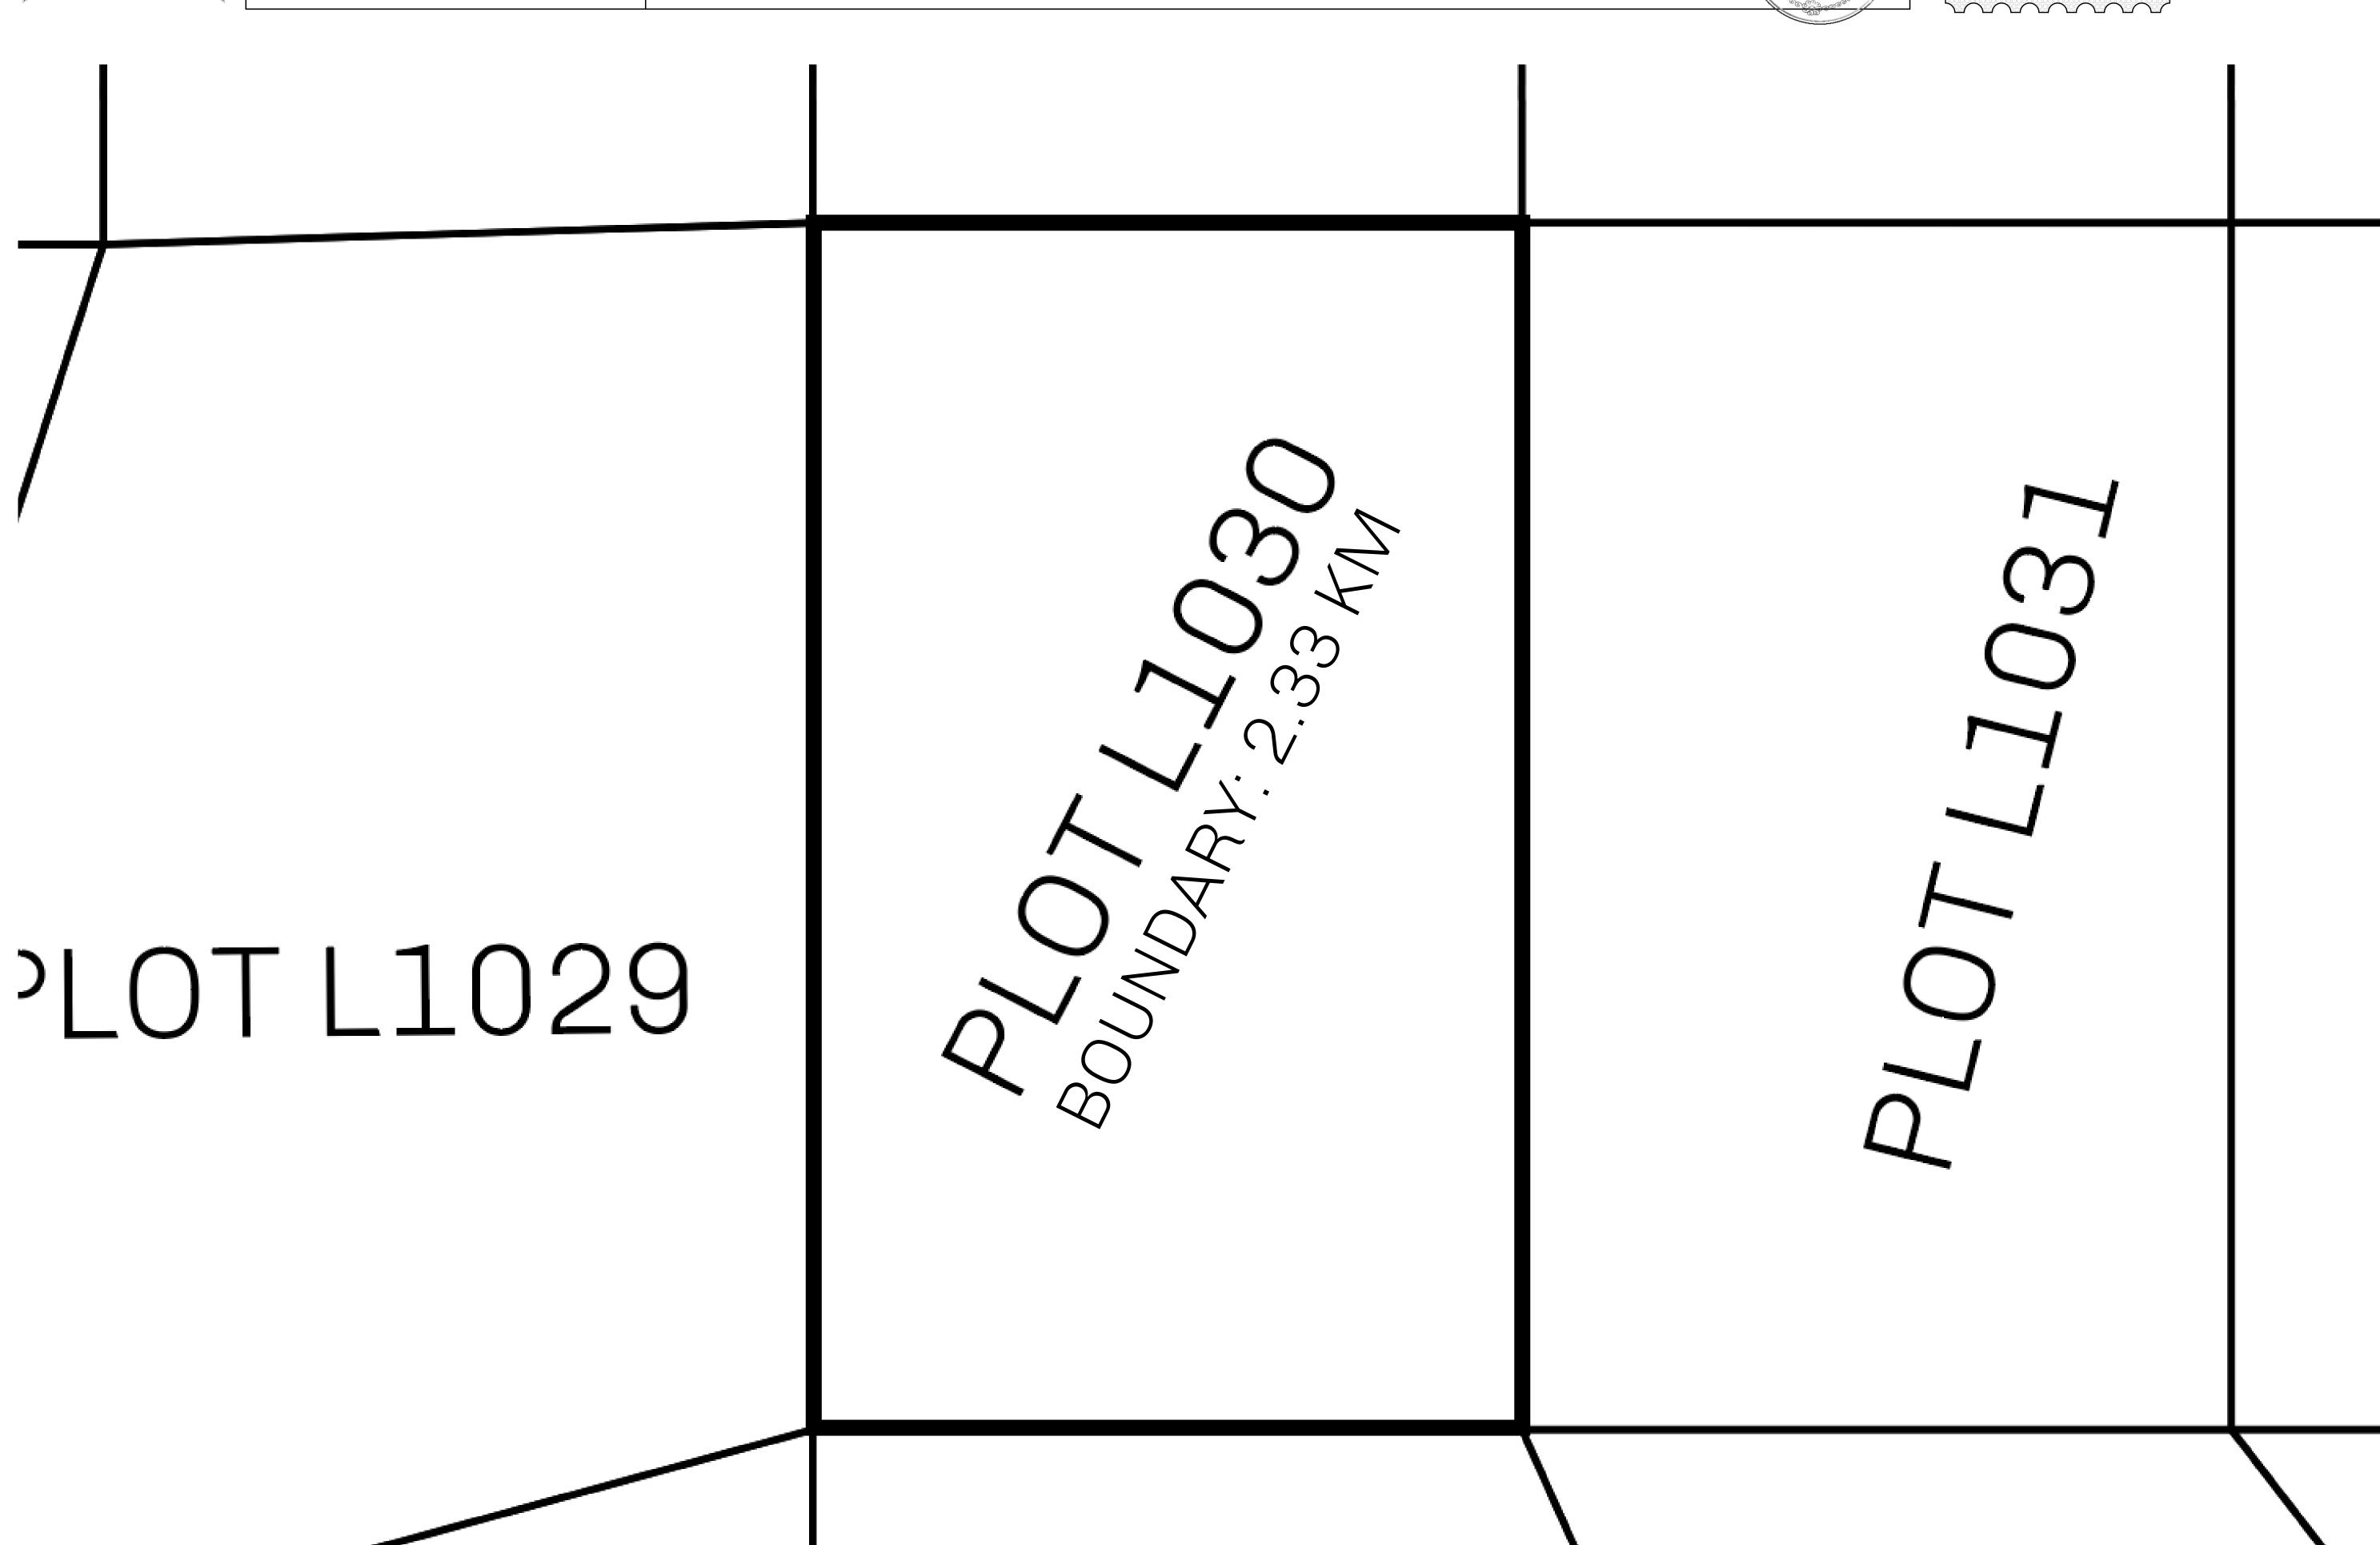

## H.M. LNFT Land Registry

TITLE NUMBER

L1030-221121

ADMINISTRATIVE AREA

THE GREAT EMPIRE

ISSUED 22 November 2021

SCALE 1/50000

OWNER ENTITLEMENT

Type W-GE: Share of 0.3% of all BUN sales based on number of NFT Stories minted (rewarded in Credits); Mint 4 NFT Stories