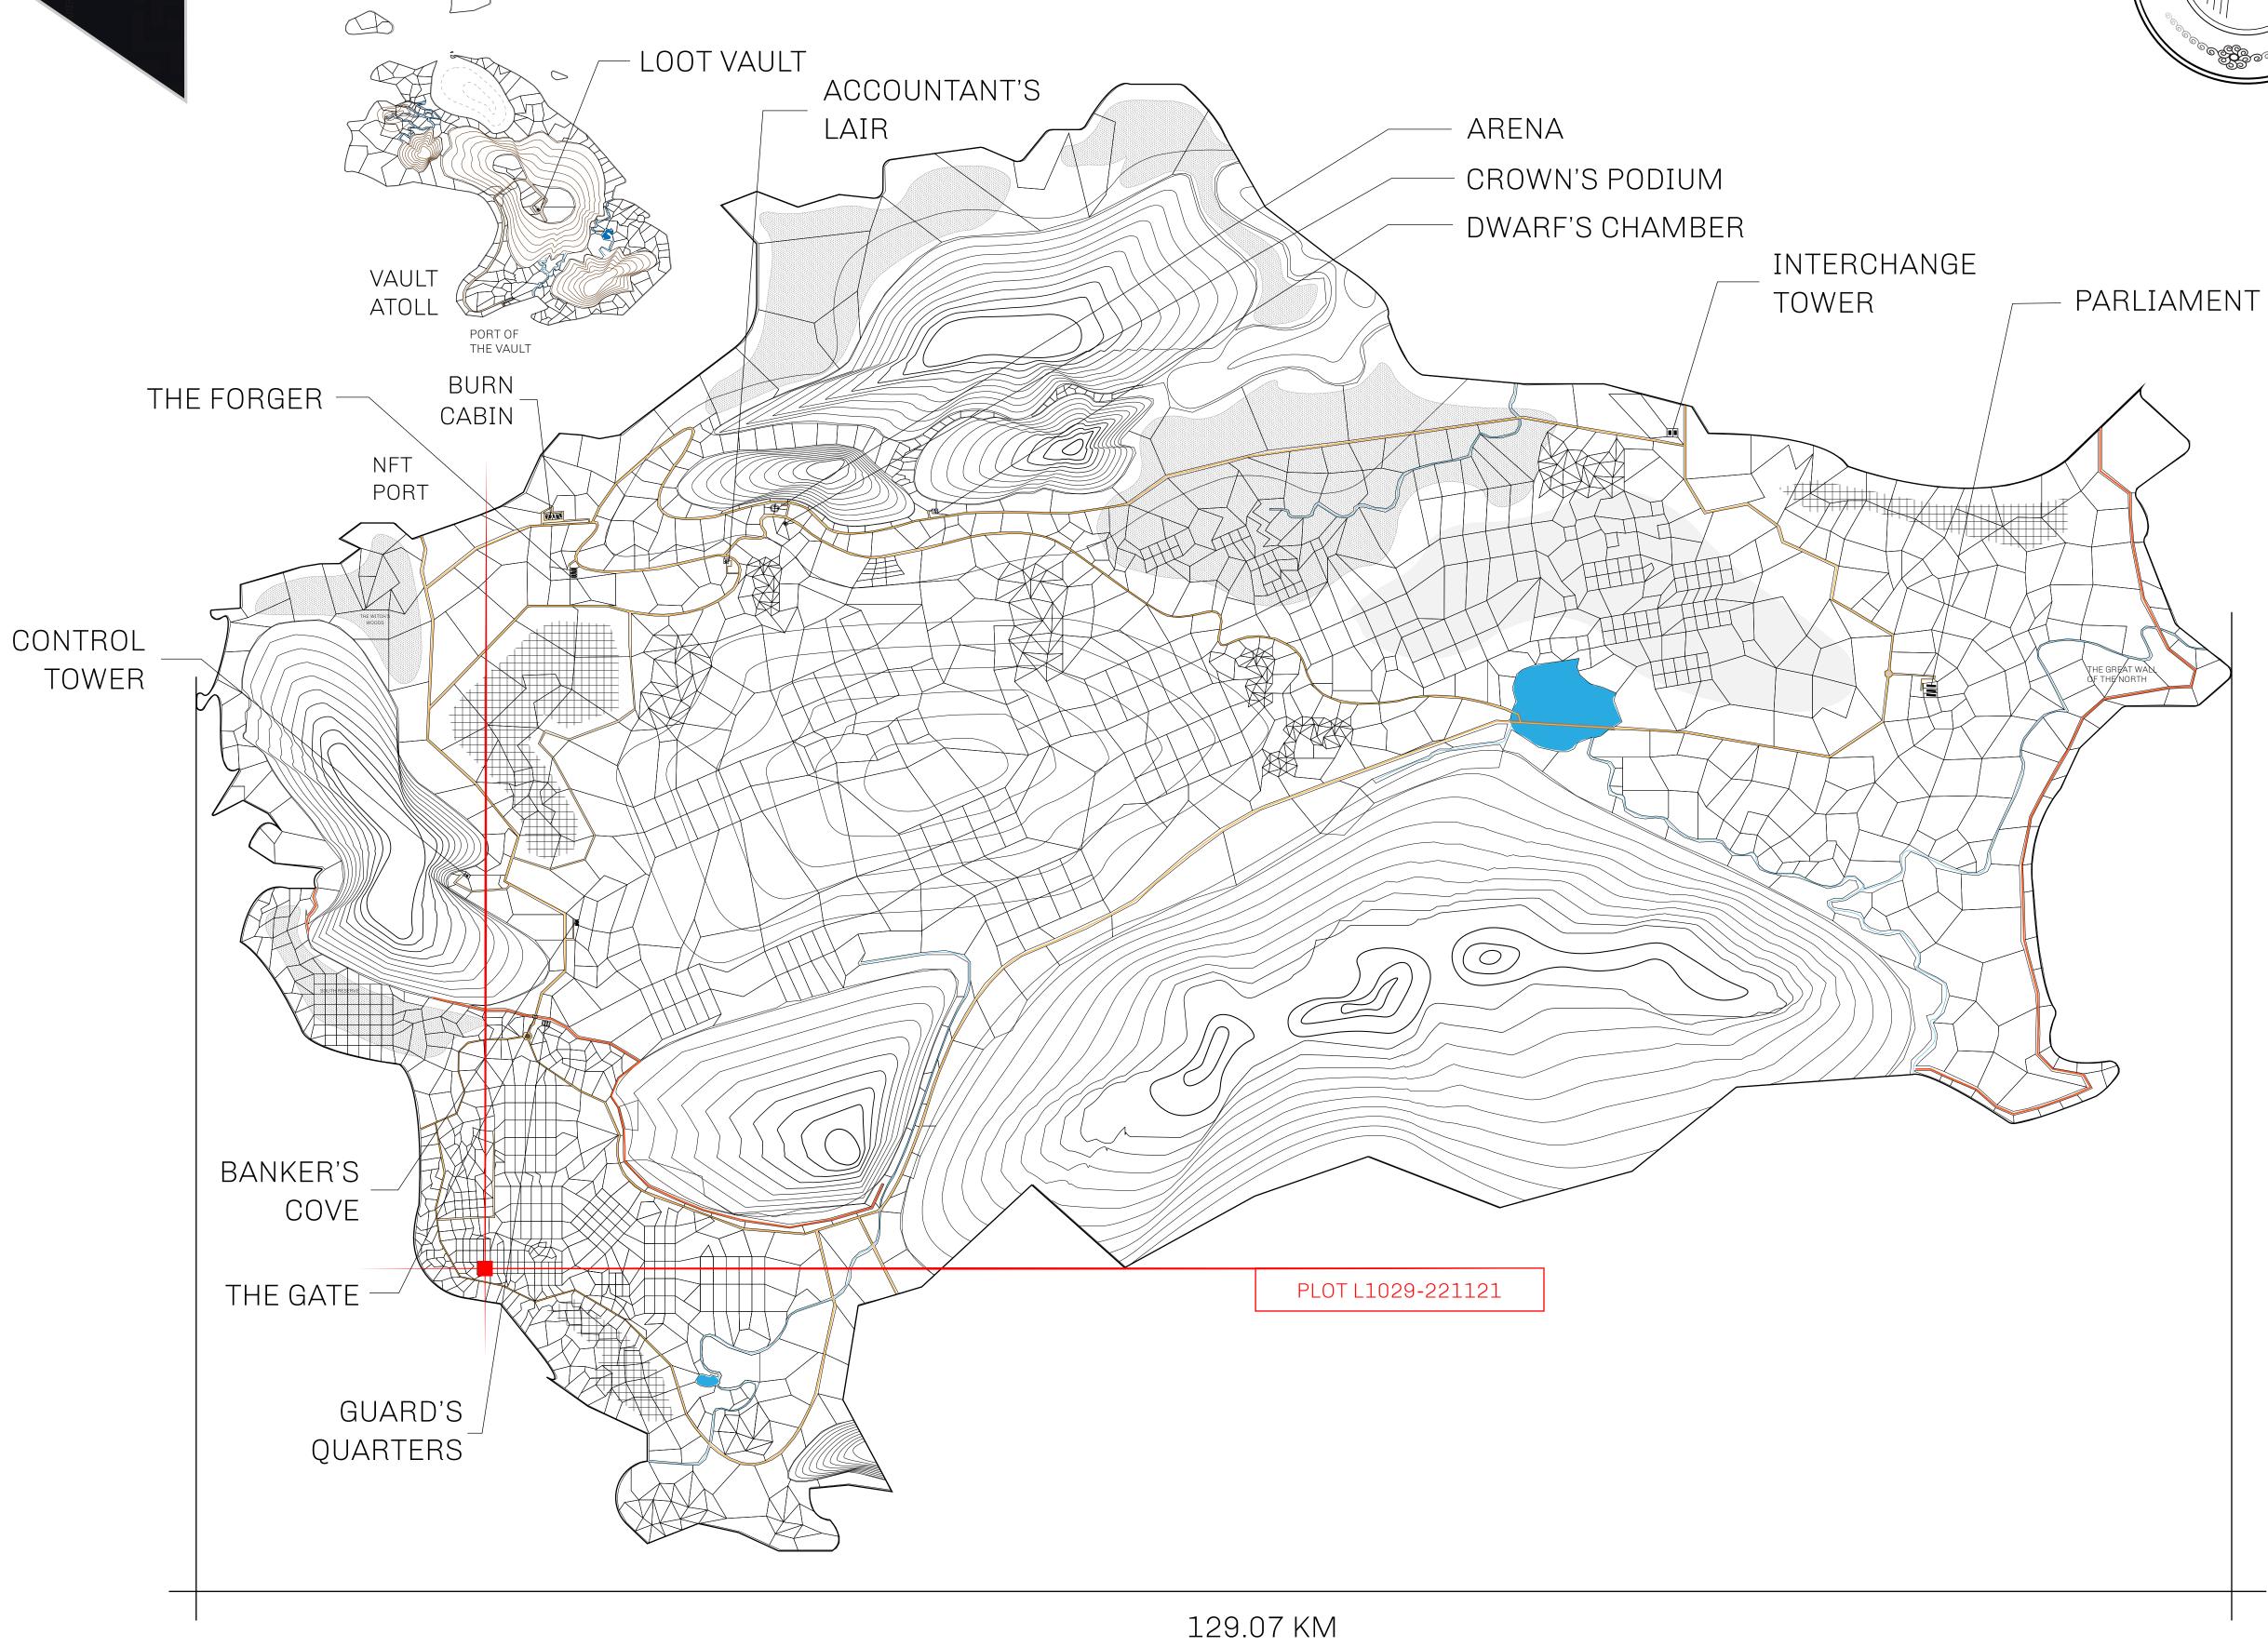

## GEOGRAPHY

COASTLINE 462.64 KM (287.47 MILES)

BORDERS OCEAN, ROYAUME DE SATOSHI, X BY SL & TERRITORIO LTT ST

HIGHEST POINT MOUNT ARES +8120 M

LOWEST POINT NFT PORT 0 M

PLOTS 2284 SCALE 1:50000

## H.M. LNFT Land Registry

TITLE NUMBER

L1029-221121

ADMINISTRATIVE AREA

THE GREAT EMPIRE

ISSUED 22 November 2021

SCALE **1/50000** 

OWNER ENTITLEMENT