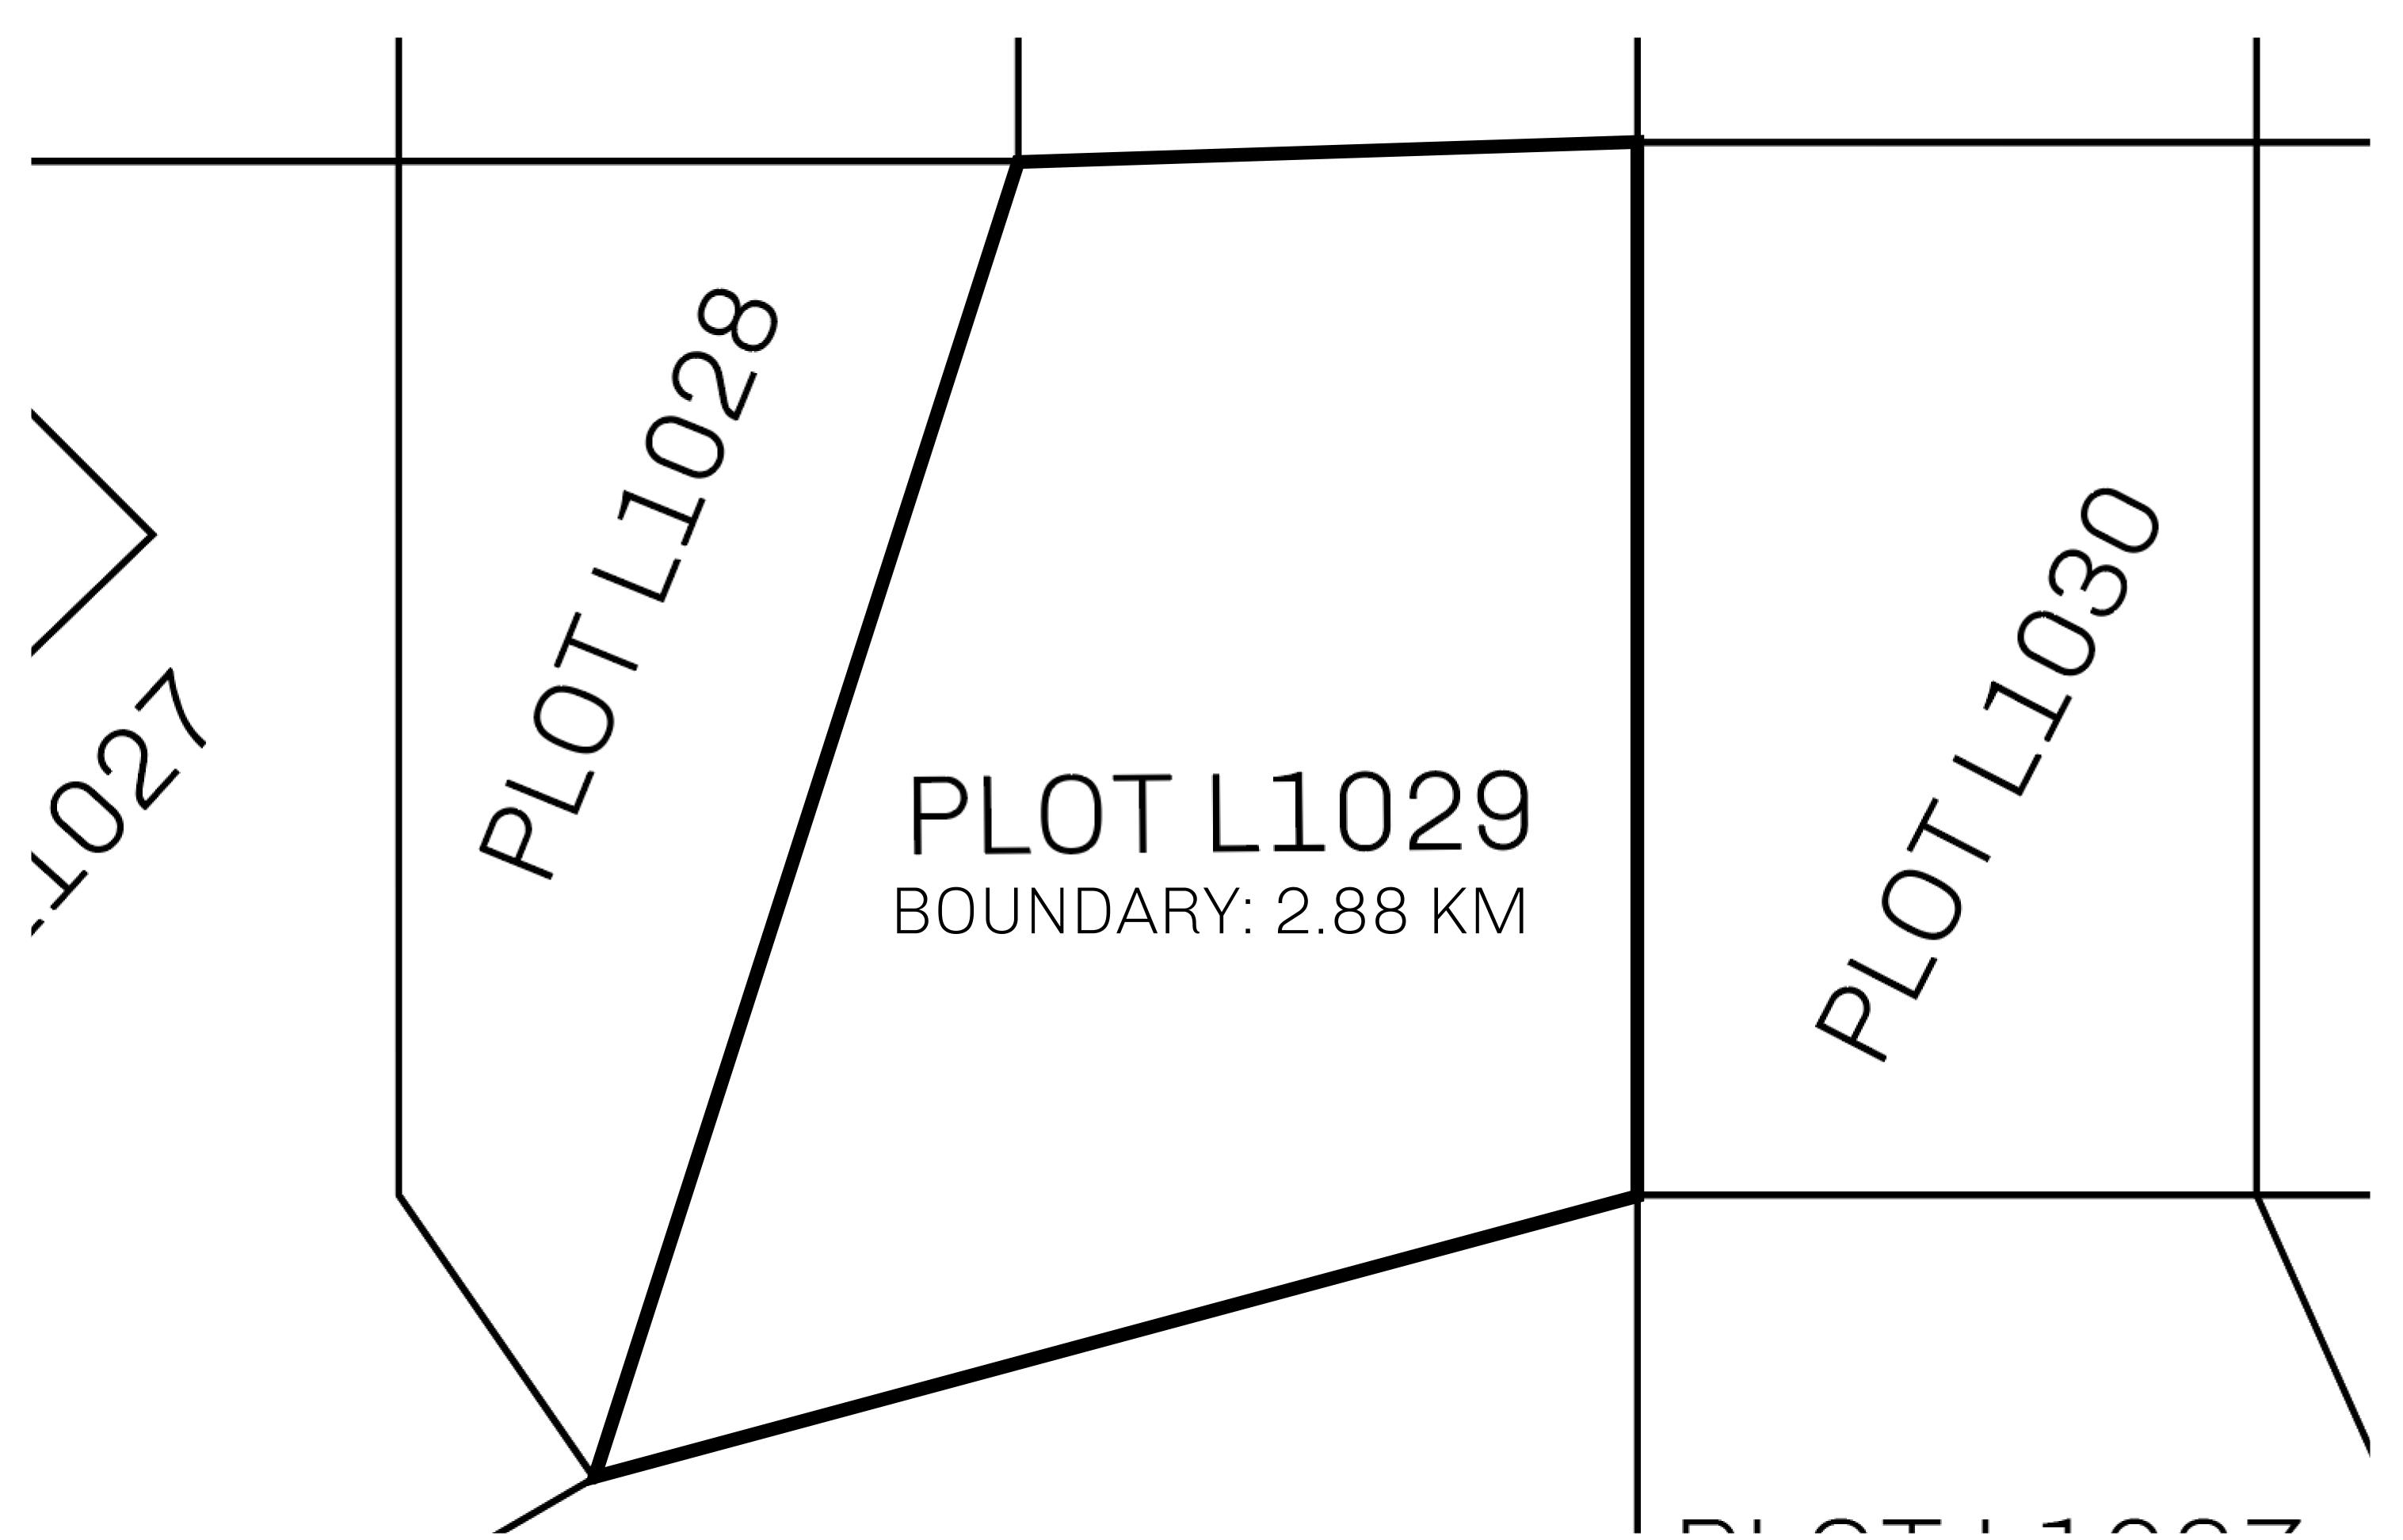

## H.M. LNFT Land Registry

TITLE NUMBER

L1029-221121

ADMINISTRATIVE AREA

THE GREAT EMPIRE

ISSUED 22 November 2021

SCALE **1/50000** 

OWNER ENTITLEMENT

Type W-GE: Share of 0.3% of all BUN sales based on number of NFT Stories minted

(rewarded in Credits); Mint 4 NFT Stories