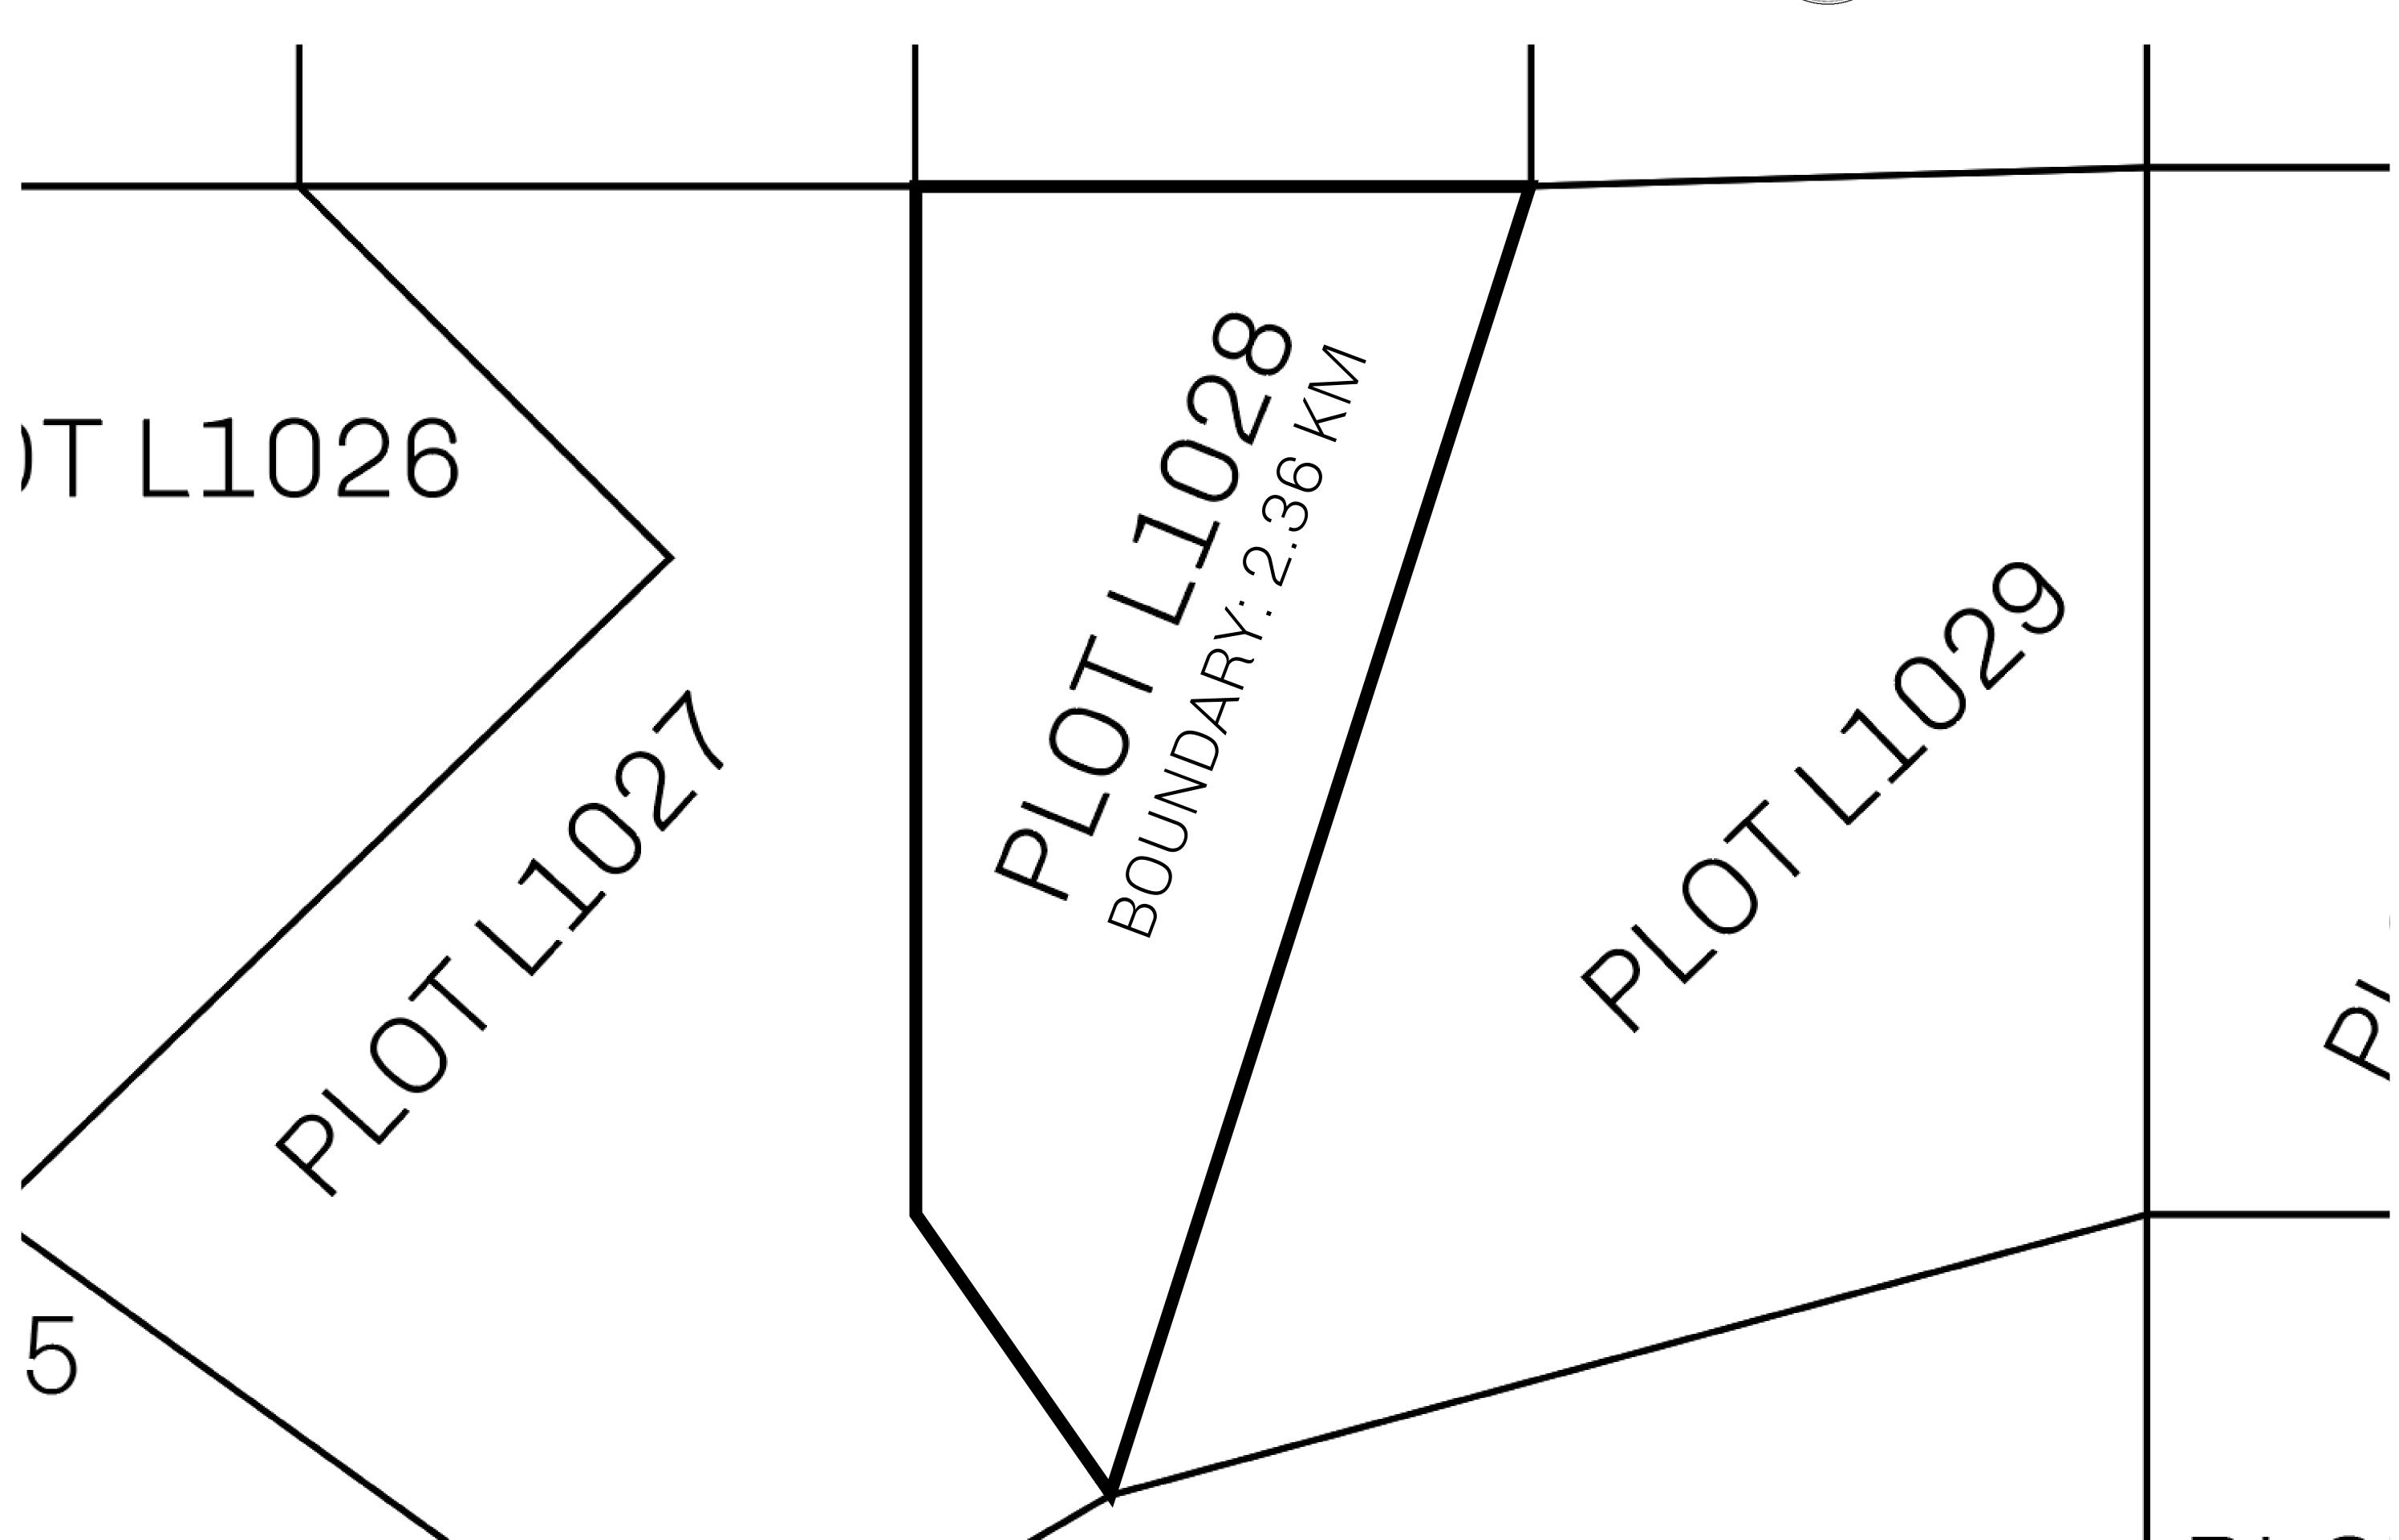

## H.M. LNFT Land Registry

TITLE NUMBER

L1028-221121

ADMINISTRATIVE AREA

THE GREAT EMPIRE

ISSUED 22 November 2021

SCALE 1/50000

OWNER ENTITLEMENT

Type W-GE: Share of 0.3% of all BUN sales based on number of NFT Stories minted

(rewarded in Credits); Mint 4 NFT Stories