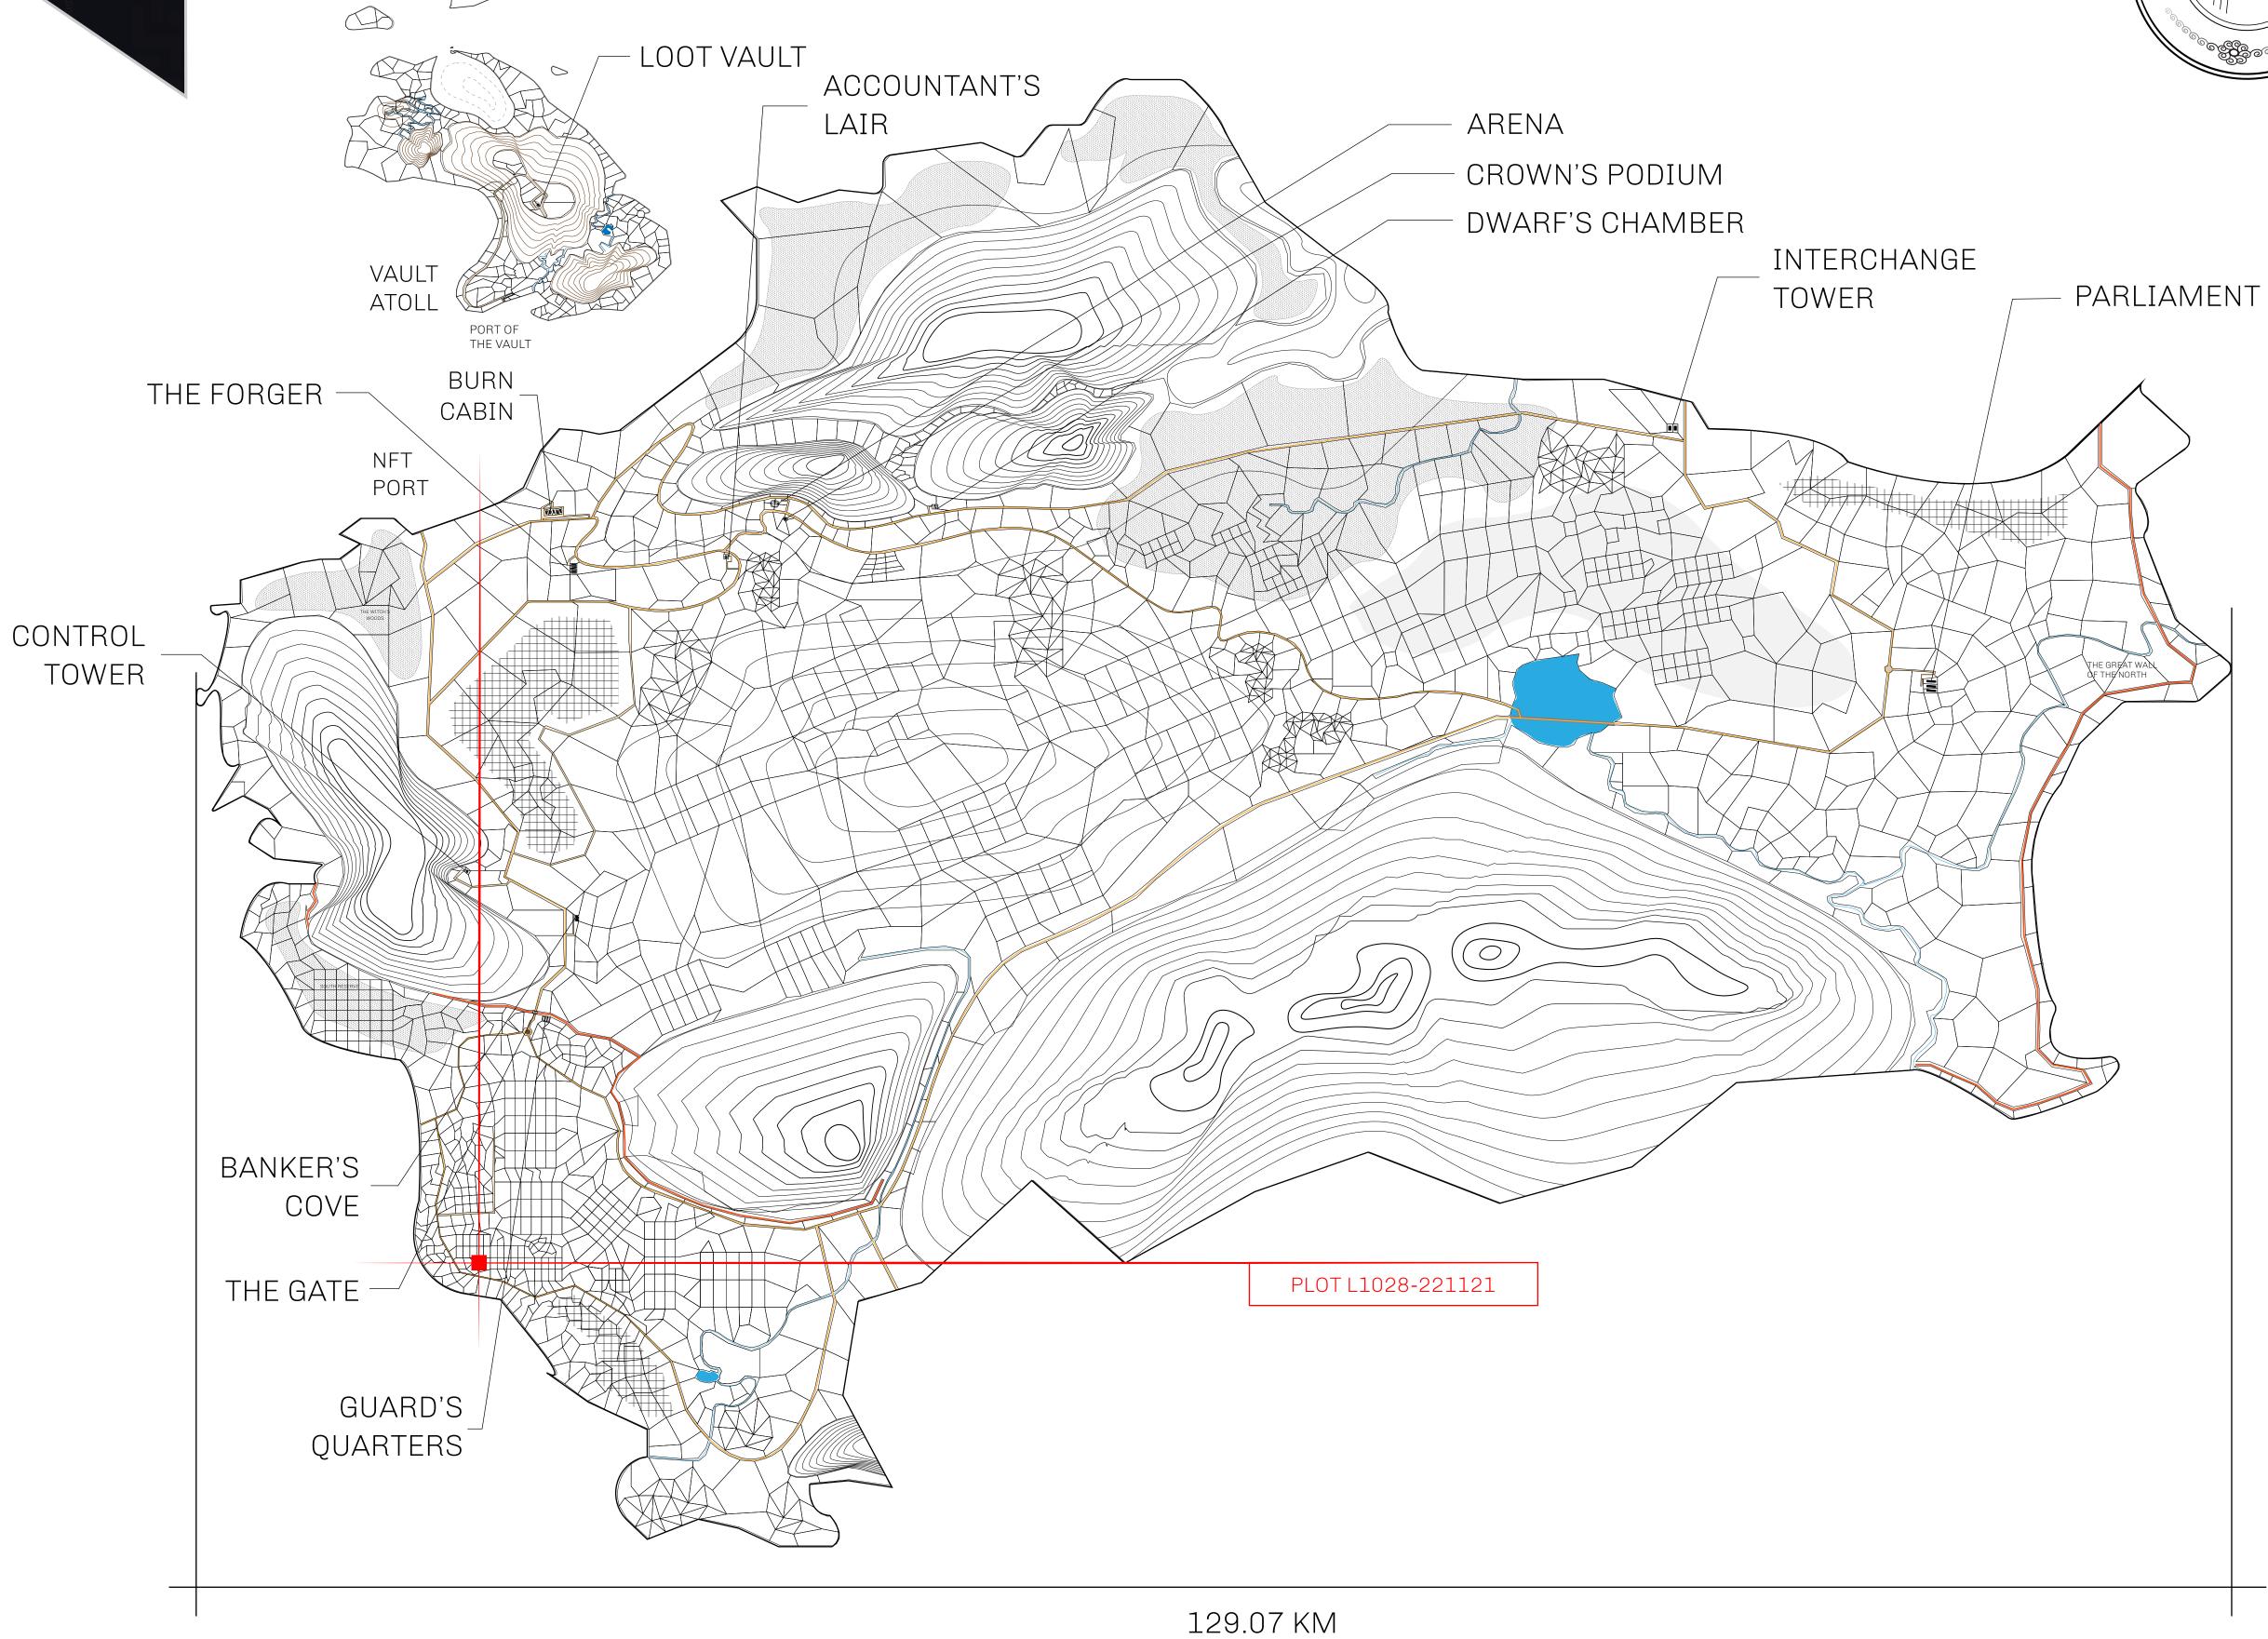

## GEOGRAPHY

COASTLINE 462.64 KM (287.47 MILES)

BORDERS OCEAN, ROYAUME DE SATOSHI, X BY SL & TERRITORIO LTT ST

HIGHEST POINT MOUNT ARES +8120 M

LOWEST POINT NFT PORT 0 M

PLOTS 2284 SCALE 1:50000

## H.M. LNFT Land Registry

TITLE NUMBER

L1028-221121

ADMINISTRATIVE AREA

THE GREAT EMPIRE

ISSUED 22 November 2021

SCALE 1/50000

OWNER ENTITLEMENT