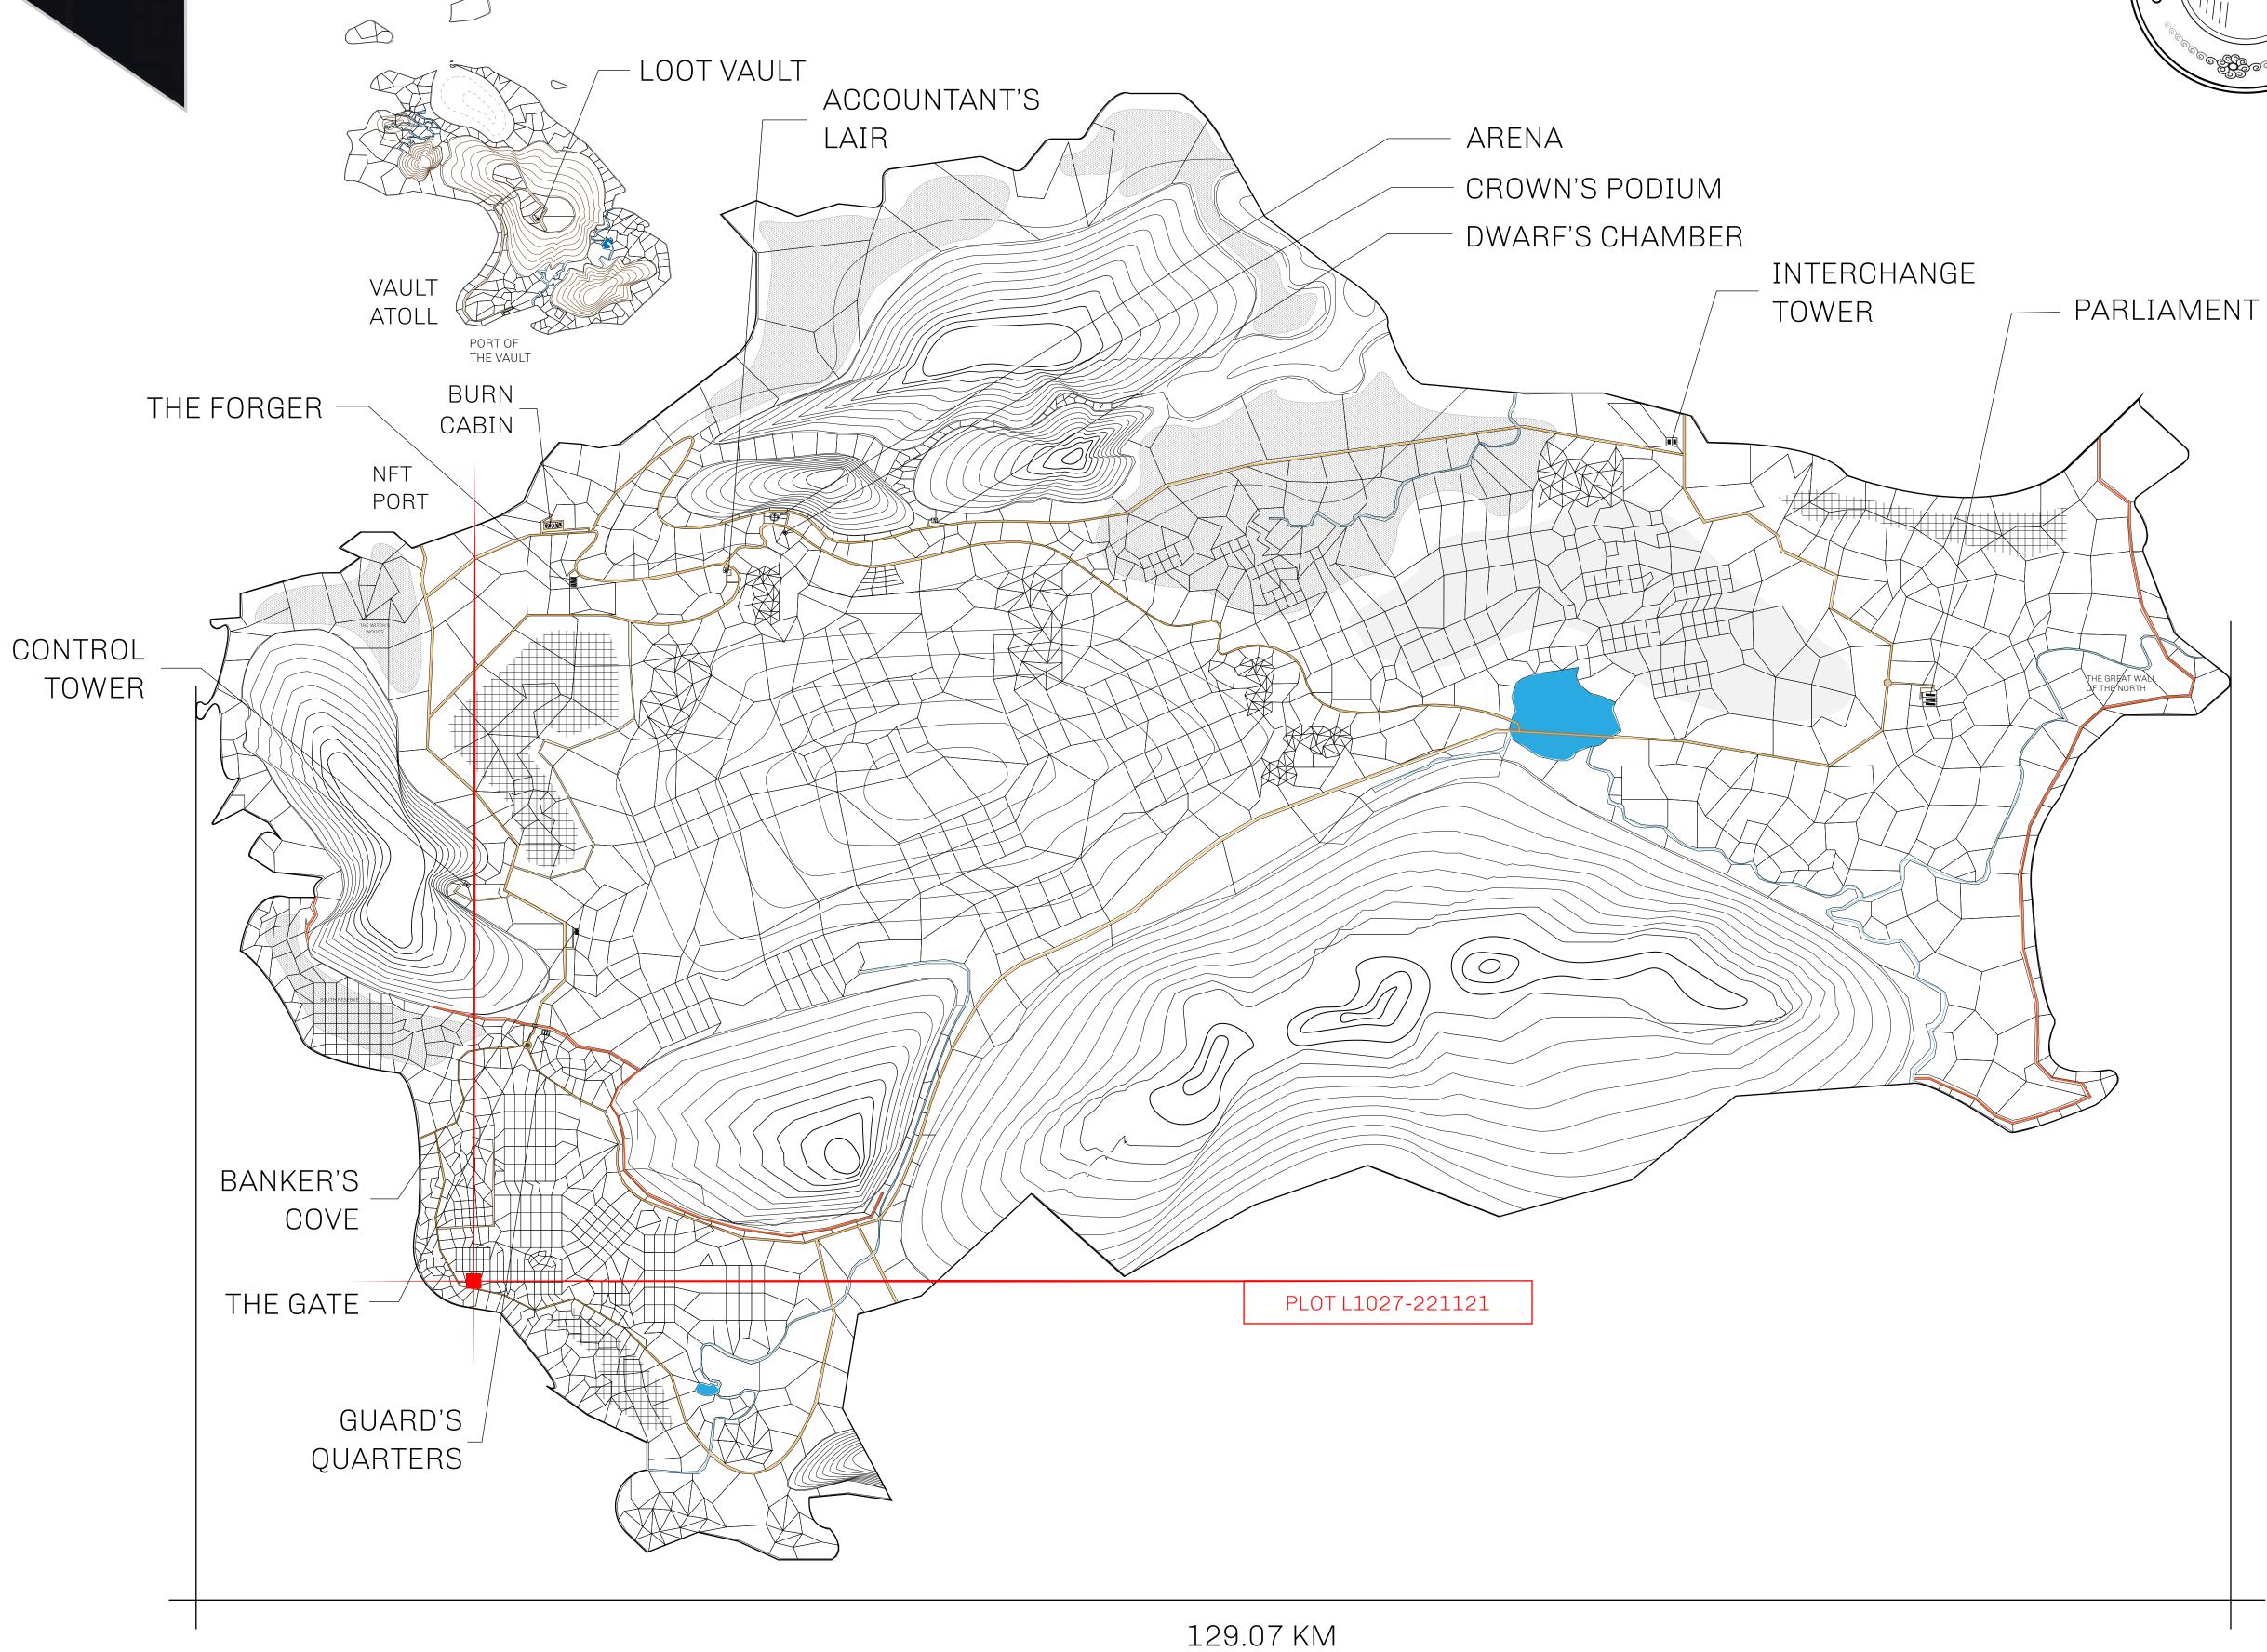

## GEOGRAPHY

COASTLINE 462.64 KM (287.47 MILES)

BORDERS OCEAN, ROYAUME DE SATOSHI, X BY SL & TERRITORIO LTT ST

HIGHEST POINT MOUNT ARES +8120 M

LOWEST POINT NFT PORT 0 M

PLOTS 2284 SCALE 1:50000

## H.M. LNFT Land Registry

100= 00110

TITLE NUMBER

L1027-221121

ADMINISTRATIVE AREA

THE GREAT EMPIRE

ISSUED 22 November 2021

SCALE 1/50000