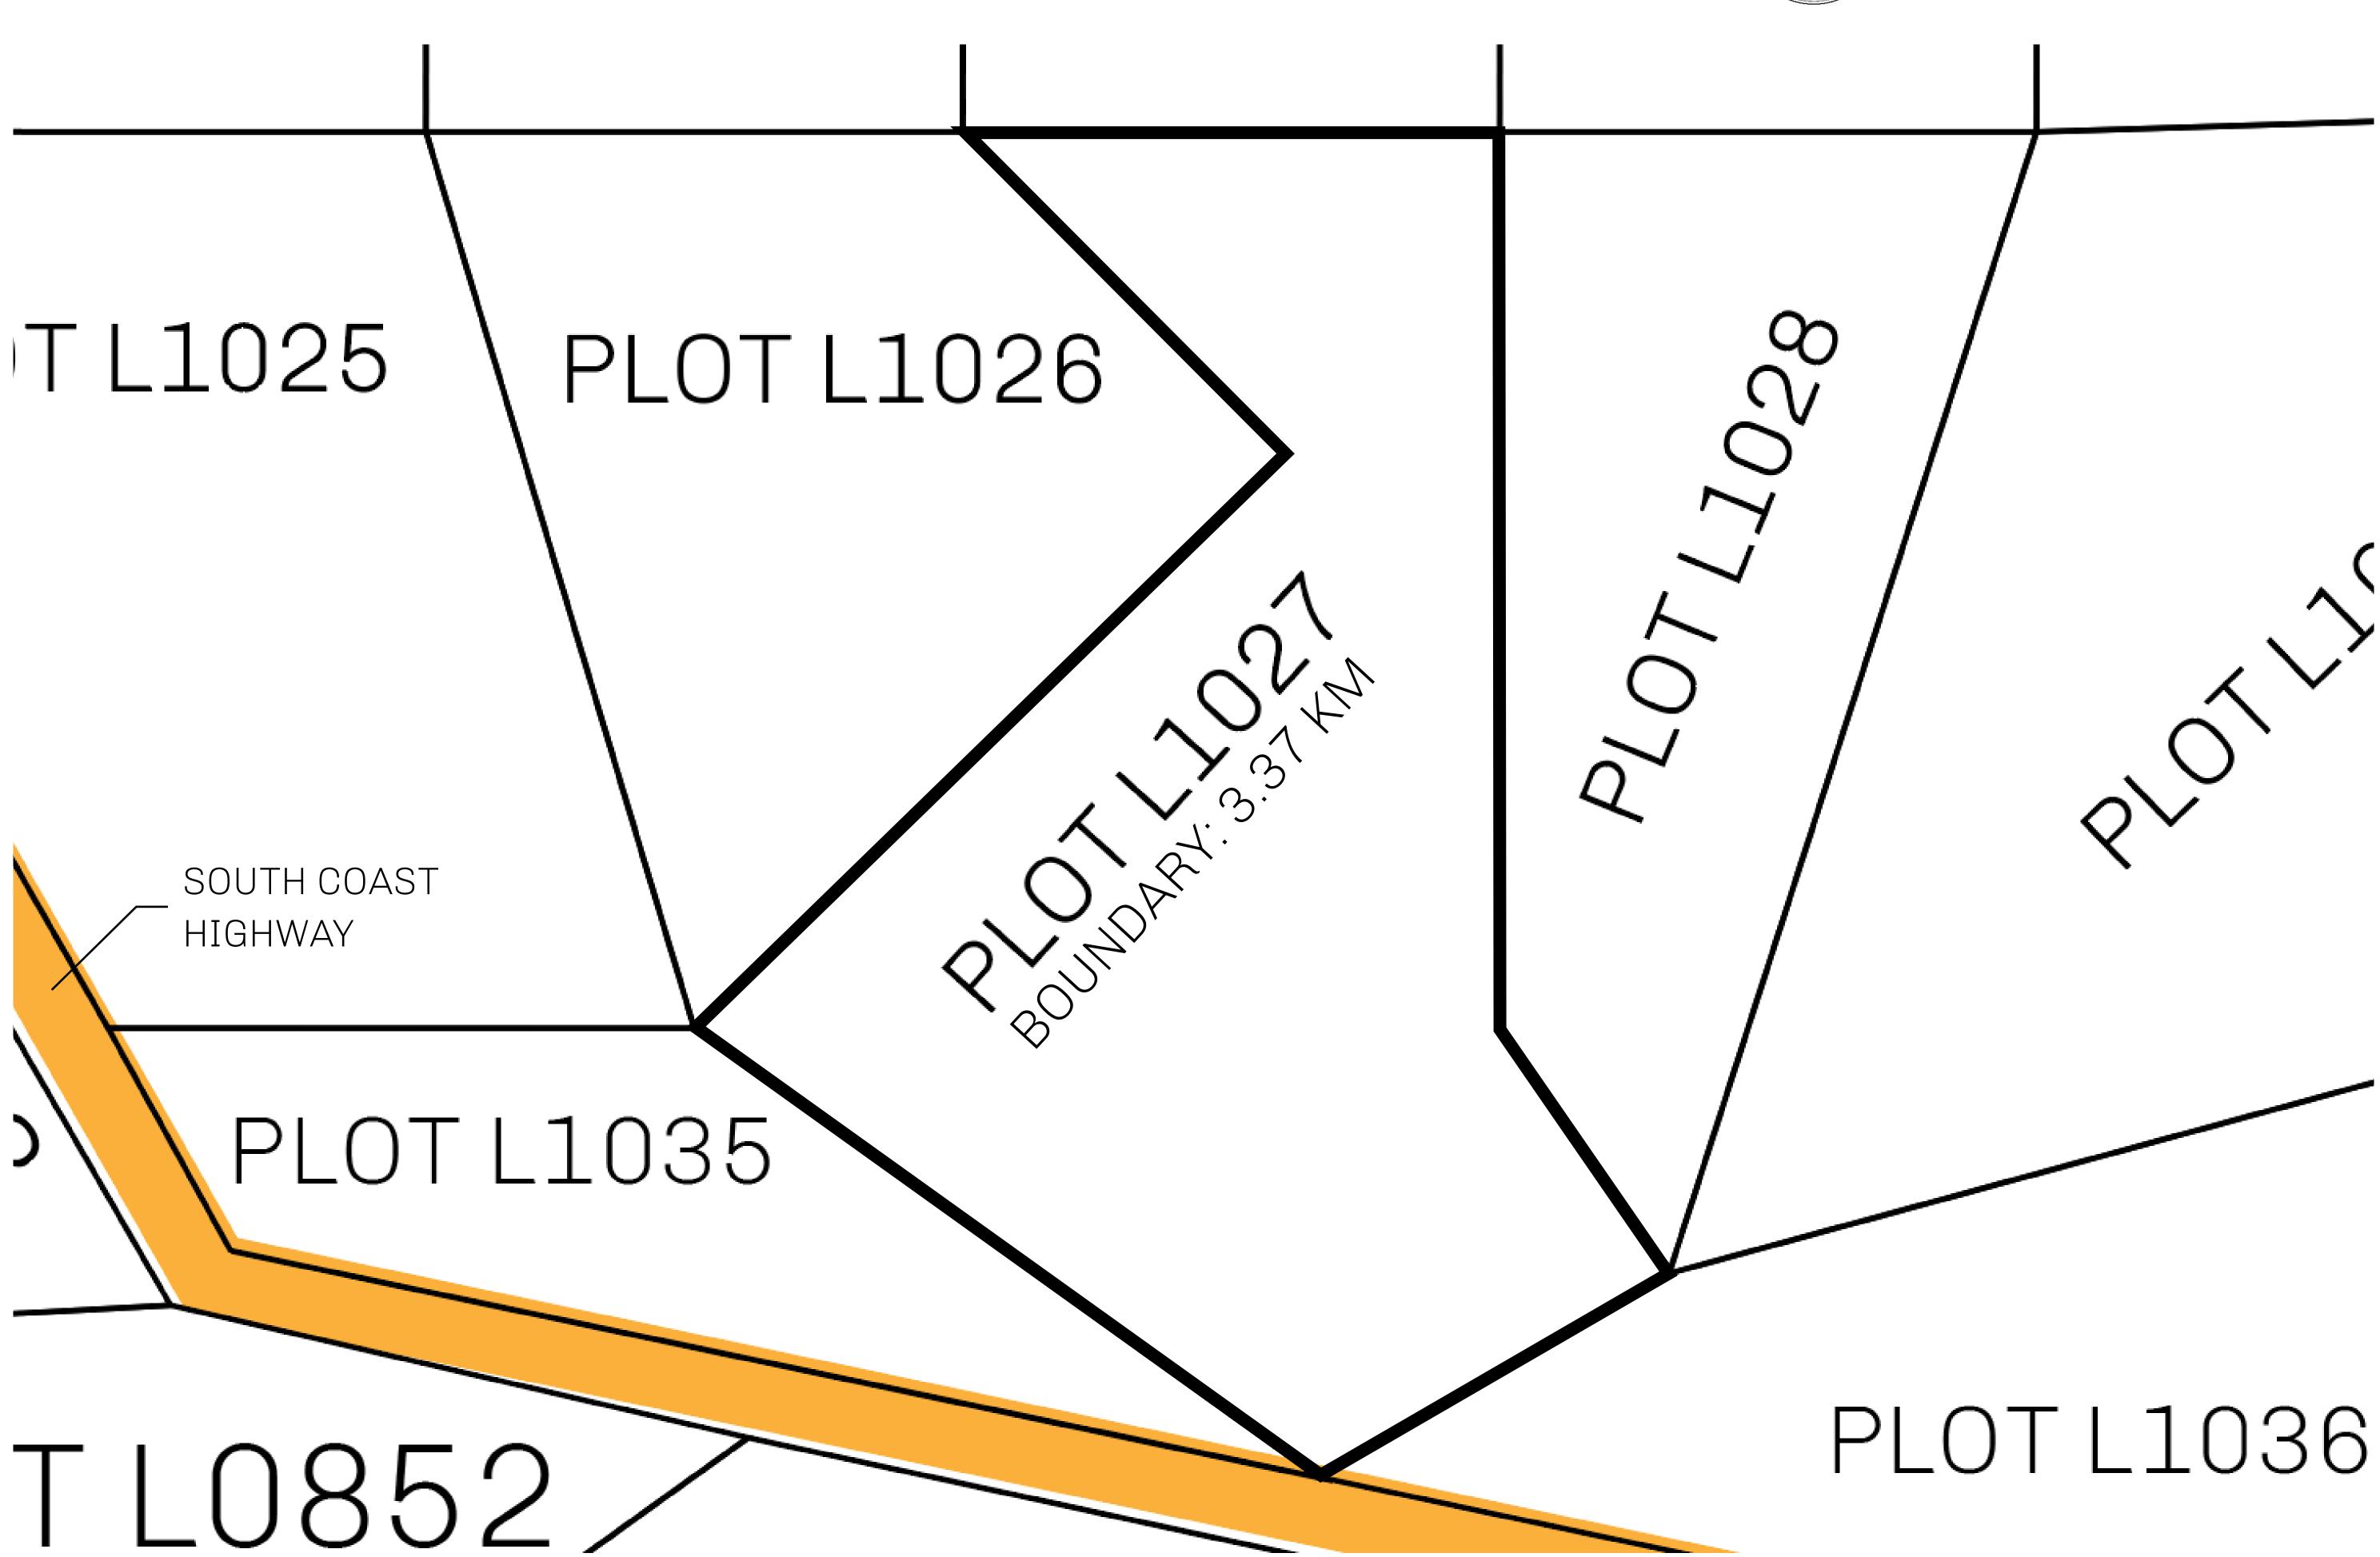

## GEOGRAPHY

COASTLINE 462.64 KM (287.47 MILES)

BORDERS OCEAN, ROYAUME DE SATOSHI, X BY SL & TERRITORIO LTT ST

HIGHEST POINT MOUNT ARES +8120 M

LOWEST POINT NFT PORT 0 M

PLOTS 2284 SCALE 1:50000

## H.M. LNFT Land Registry

100= 00110

TITLE NUMBER

L1027-221121

ADMINISTRATIVE AREA

THE GREAT EMPIRE

ISSUED 22 November 2021

SCALE 1/50000

OWNER ENTITLEMENT

Type W-GE: Share of 0.3% of all BUN sales based on number of NFT Stories minted (rewarded in Credits); Mint 4 NFT Stories