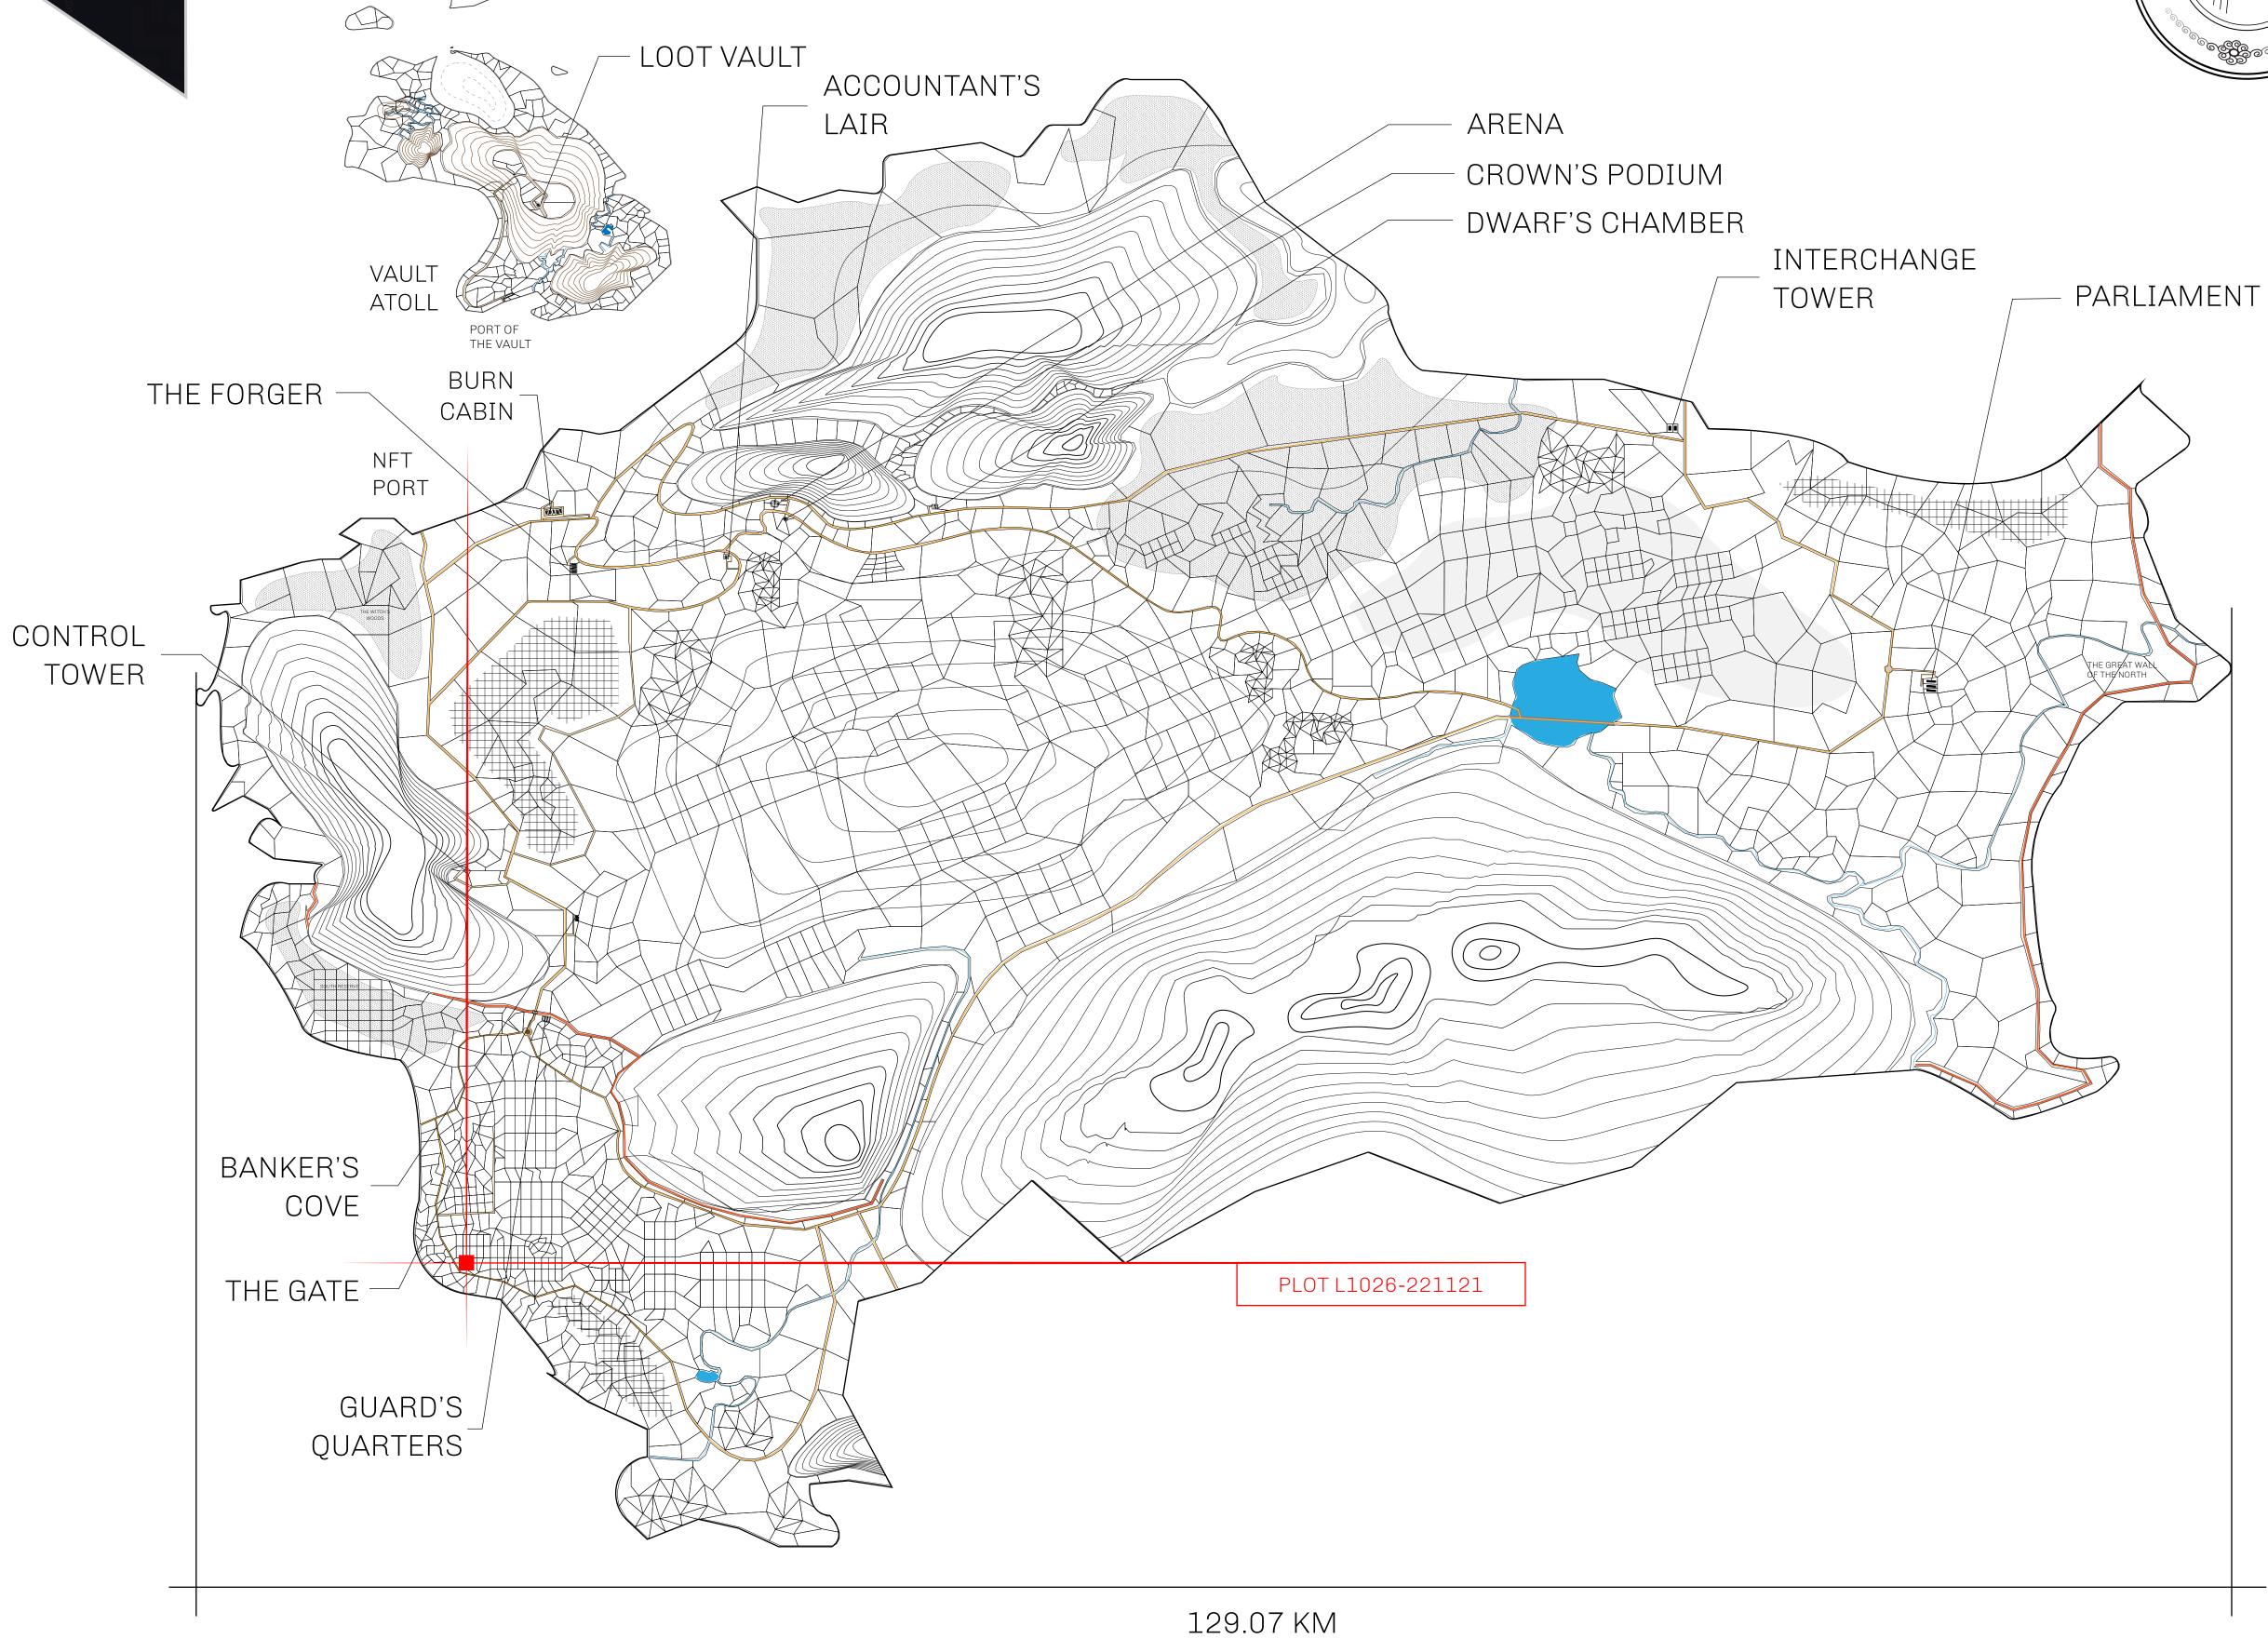

## GEOGRAPHY

COASTLINE 462.64 KM (287.47 MILES)

BORDERS OCEAN, ROYAUME DE SATOSHI, X BY SL & TERRITORIO LTT ST

HIGHEST POINT MOUNT ARES +8120 M

LOWEST POINT NFT PORT 0 M

PLOTS 2284 SCALE 1:50000

## H.M. LNFT Land Registry

TITLE NUMBER

L1026-221121

ADMINISTRATIVE AREA

THE GREAT EMPIRE

ISSUED 22 November 2021

SCALE 1/50000

OWNER ENTITLEMENT