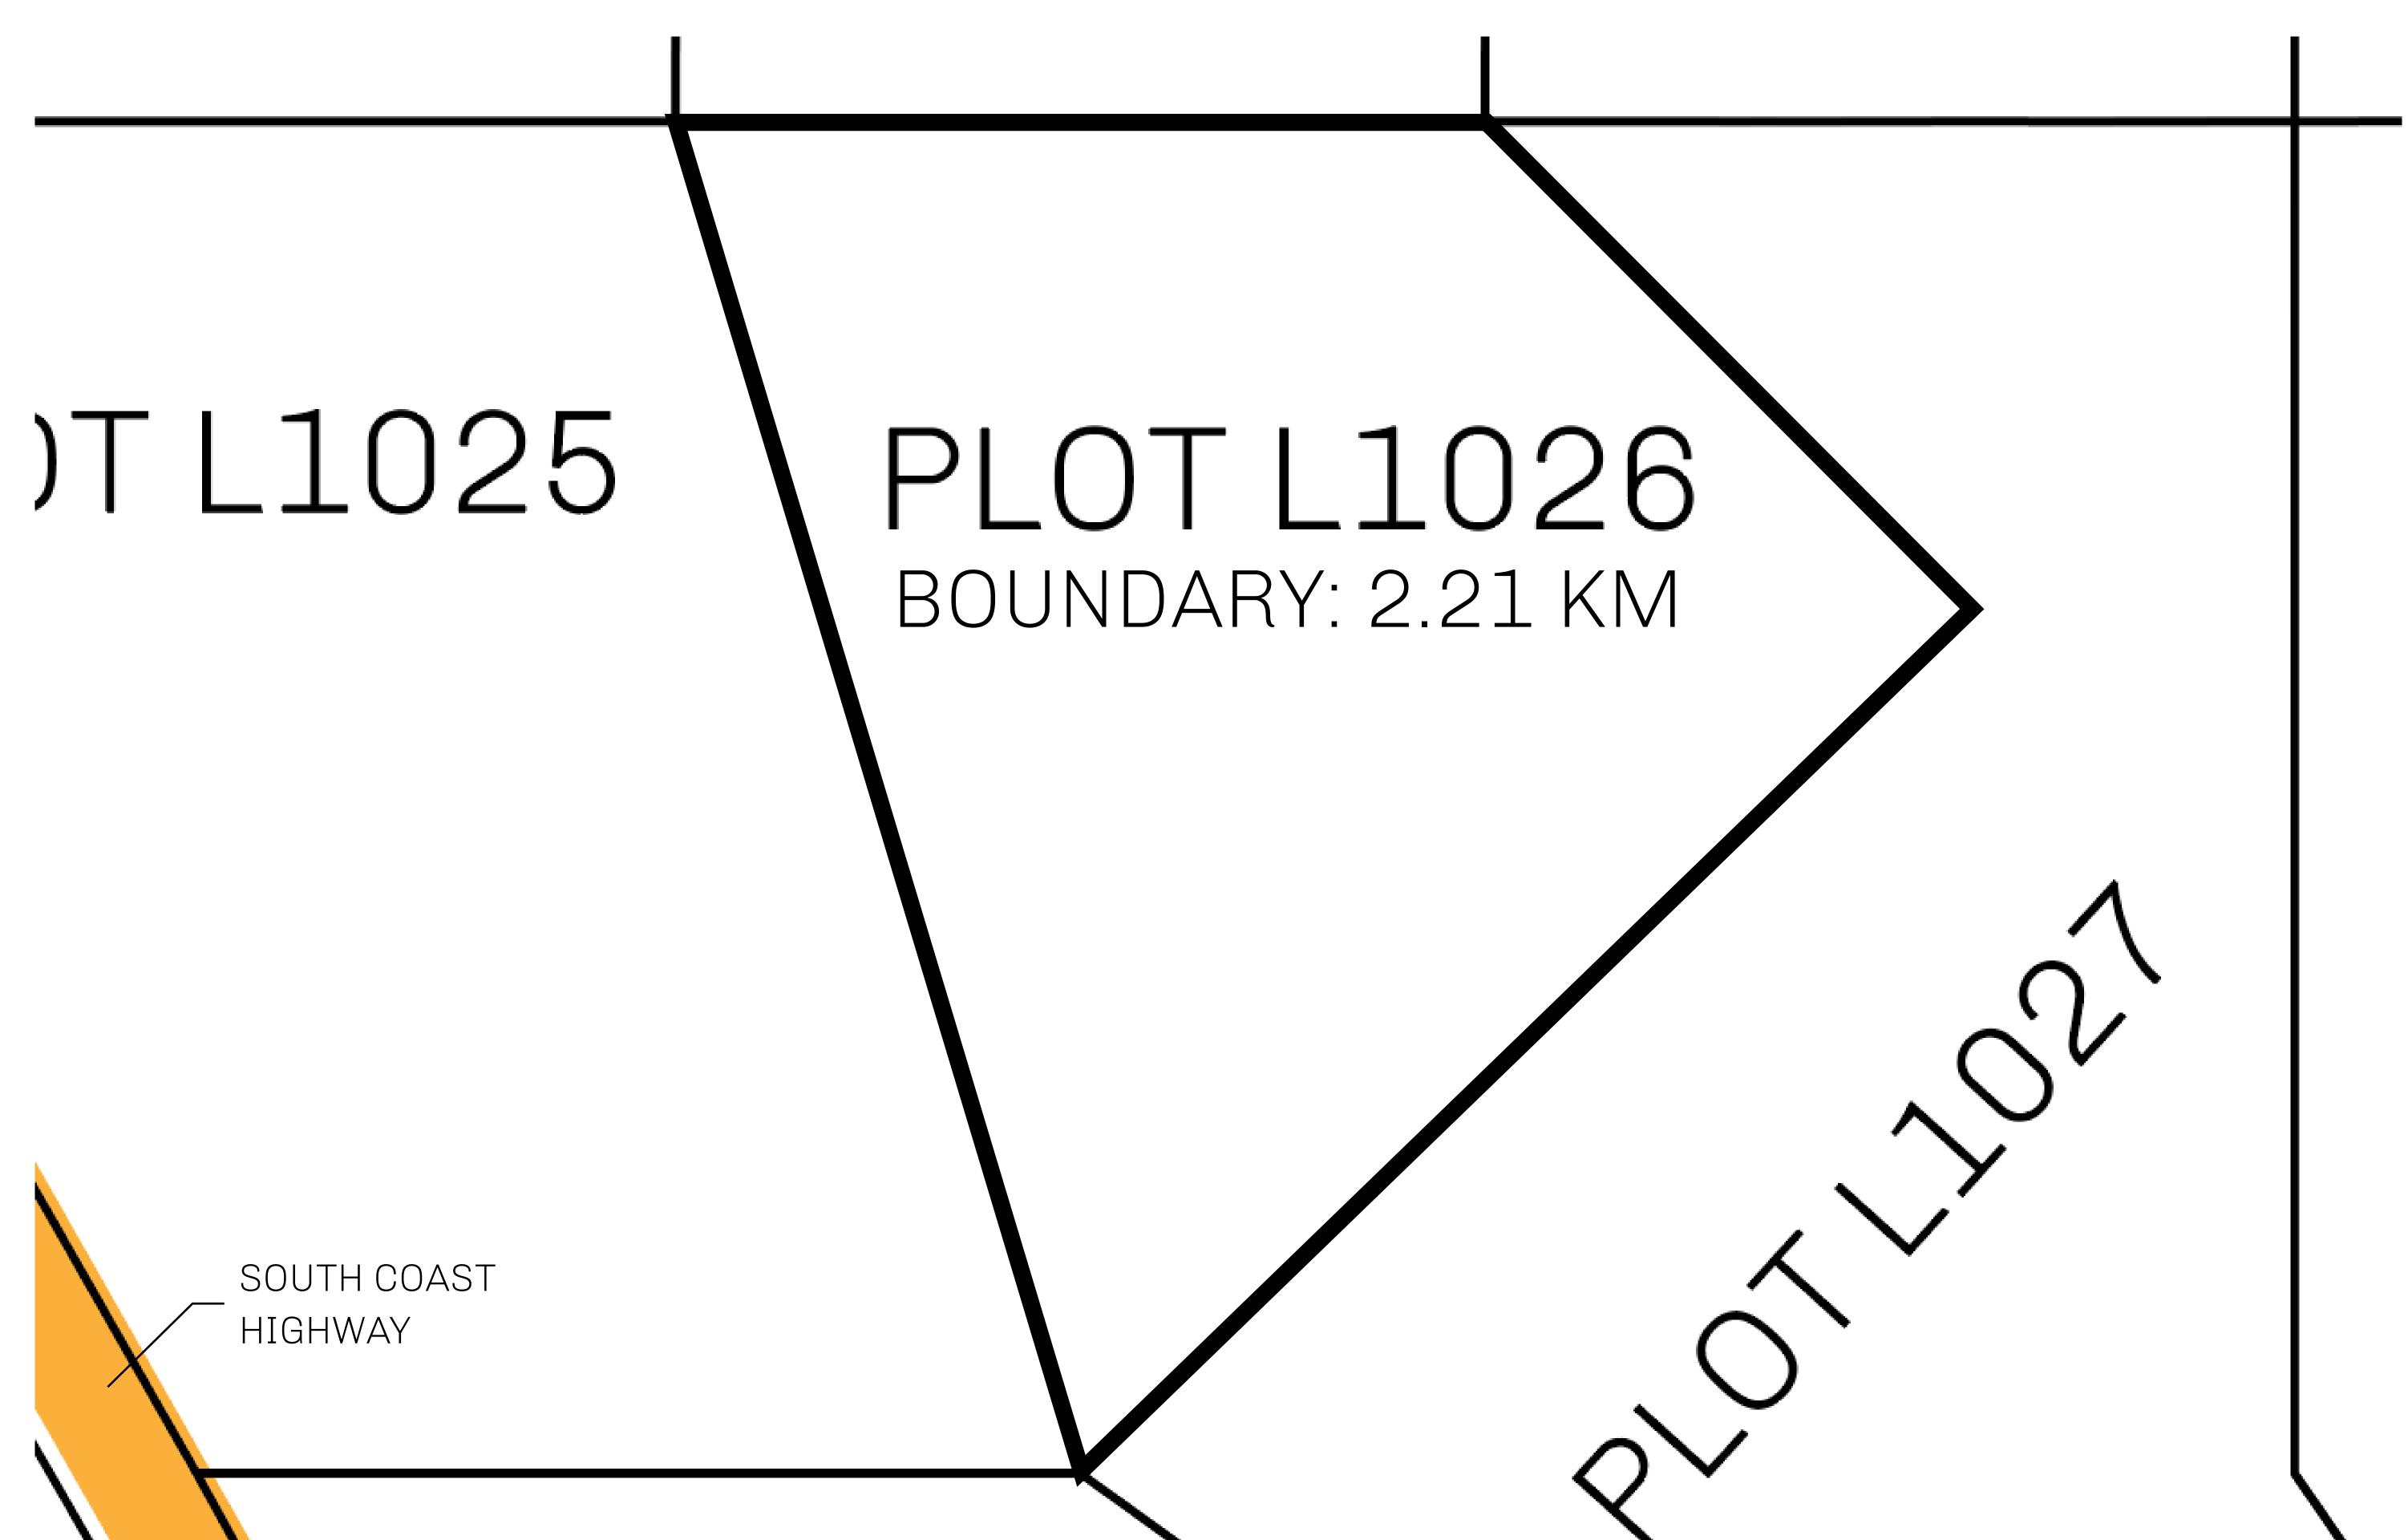

## H.M. LNFT Land Registry

TITLE NUMBER

L1026-221121

ADMINISTRATIVE AREA

THE GREAT EMPIRE

ISSUED 22 November 2021

SCALE 1/50000

OWNER ENTITLEMENT

Type W-GE: Share of 0.3% of all BUN sales based on number of NFT Stories minted

(rewarded in Credits); Mint 4 NFT Stories