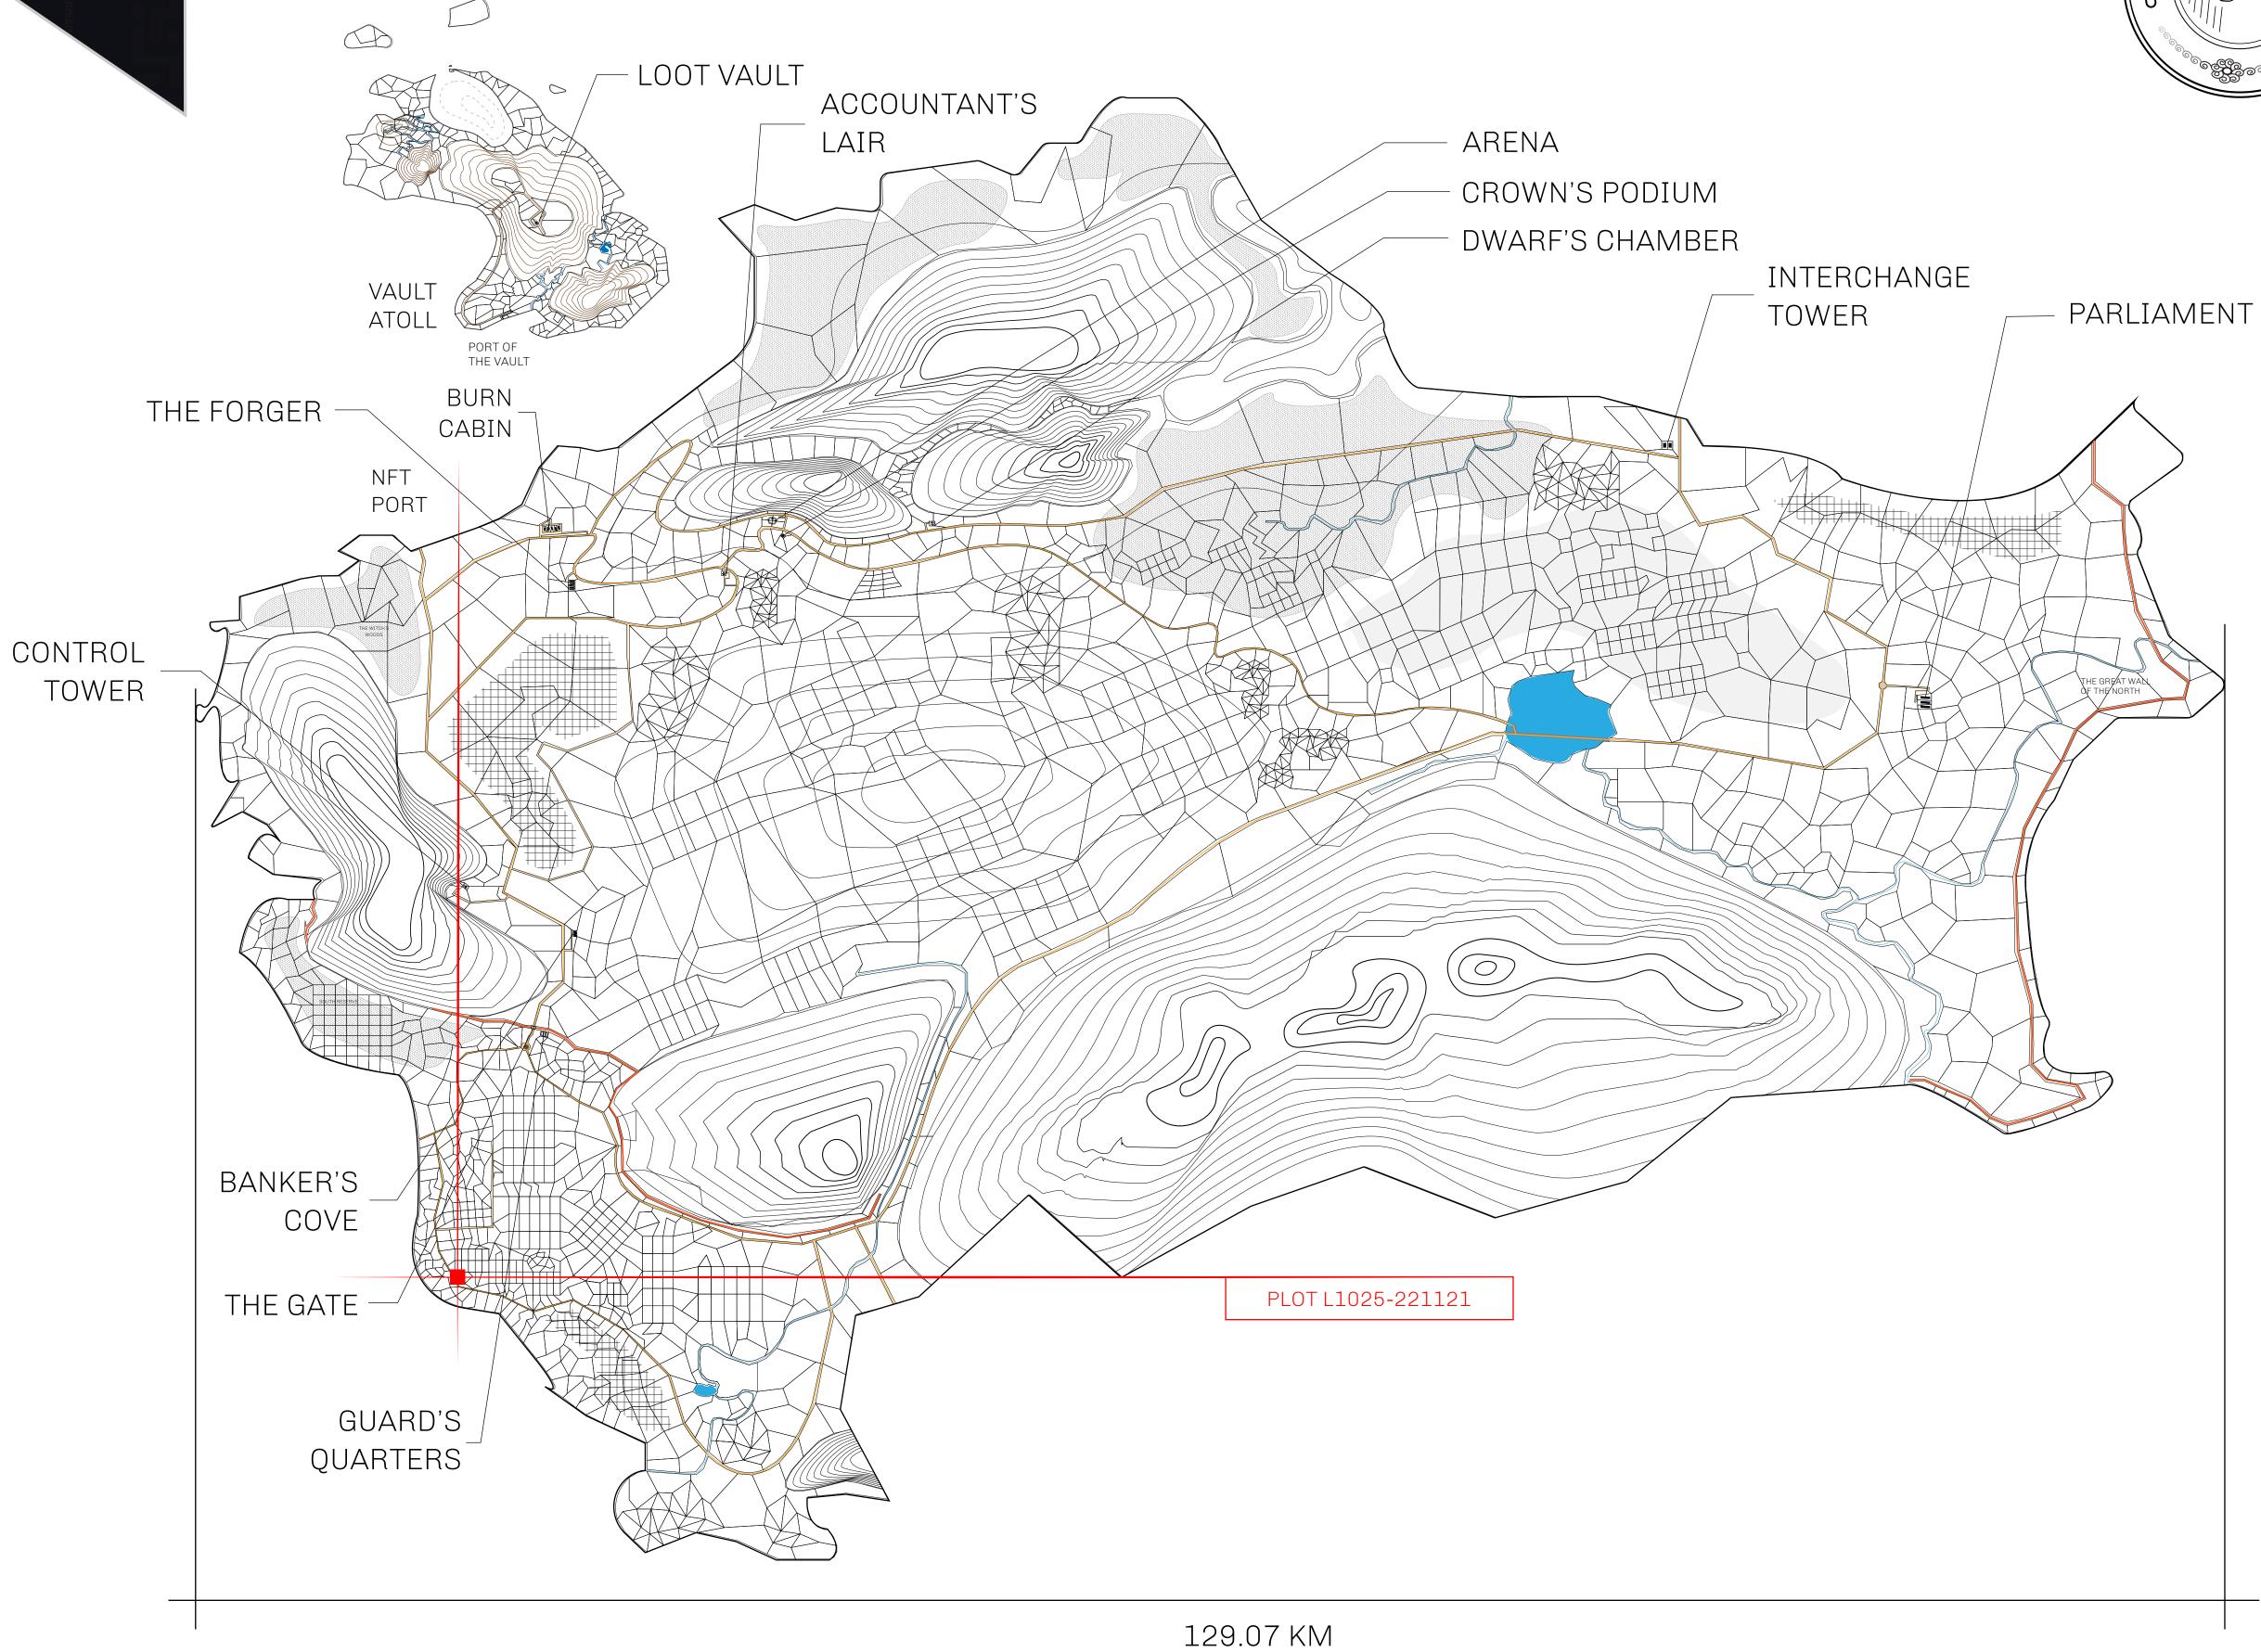

## GEOGRAPHY

COASTLINE 462.64 KM (287.47 MILES)

BORDERS OCEAN, ROYAUME DE SATOSHI, X BY SL & TERRITORIO LTT ST

HIGHEST POINT MOUNT ARES +8120 M

LOWEST POINT NFT PORT 0 M

PLOTS 2284 SCALE 1:50000

## H.M. LNFT Land Registry

TITLE NUMBER

L1025-221121

ADMINISTRATIVE AREA

THE GREAT EMPIRE

ISSUED 22 November 2021

SCALE **1/50000** 

OWNER ENTITLEMENT