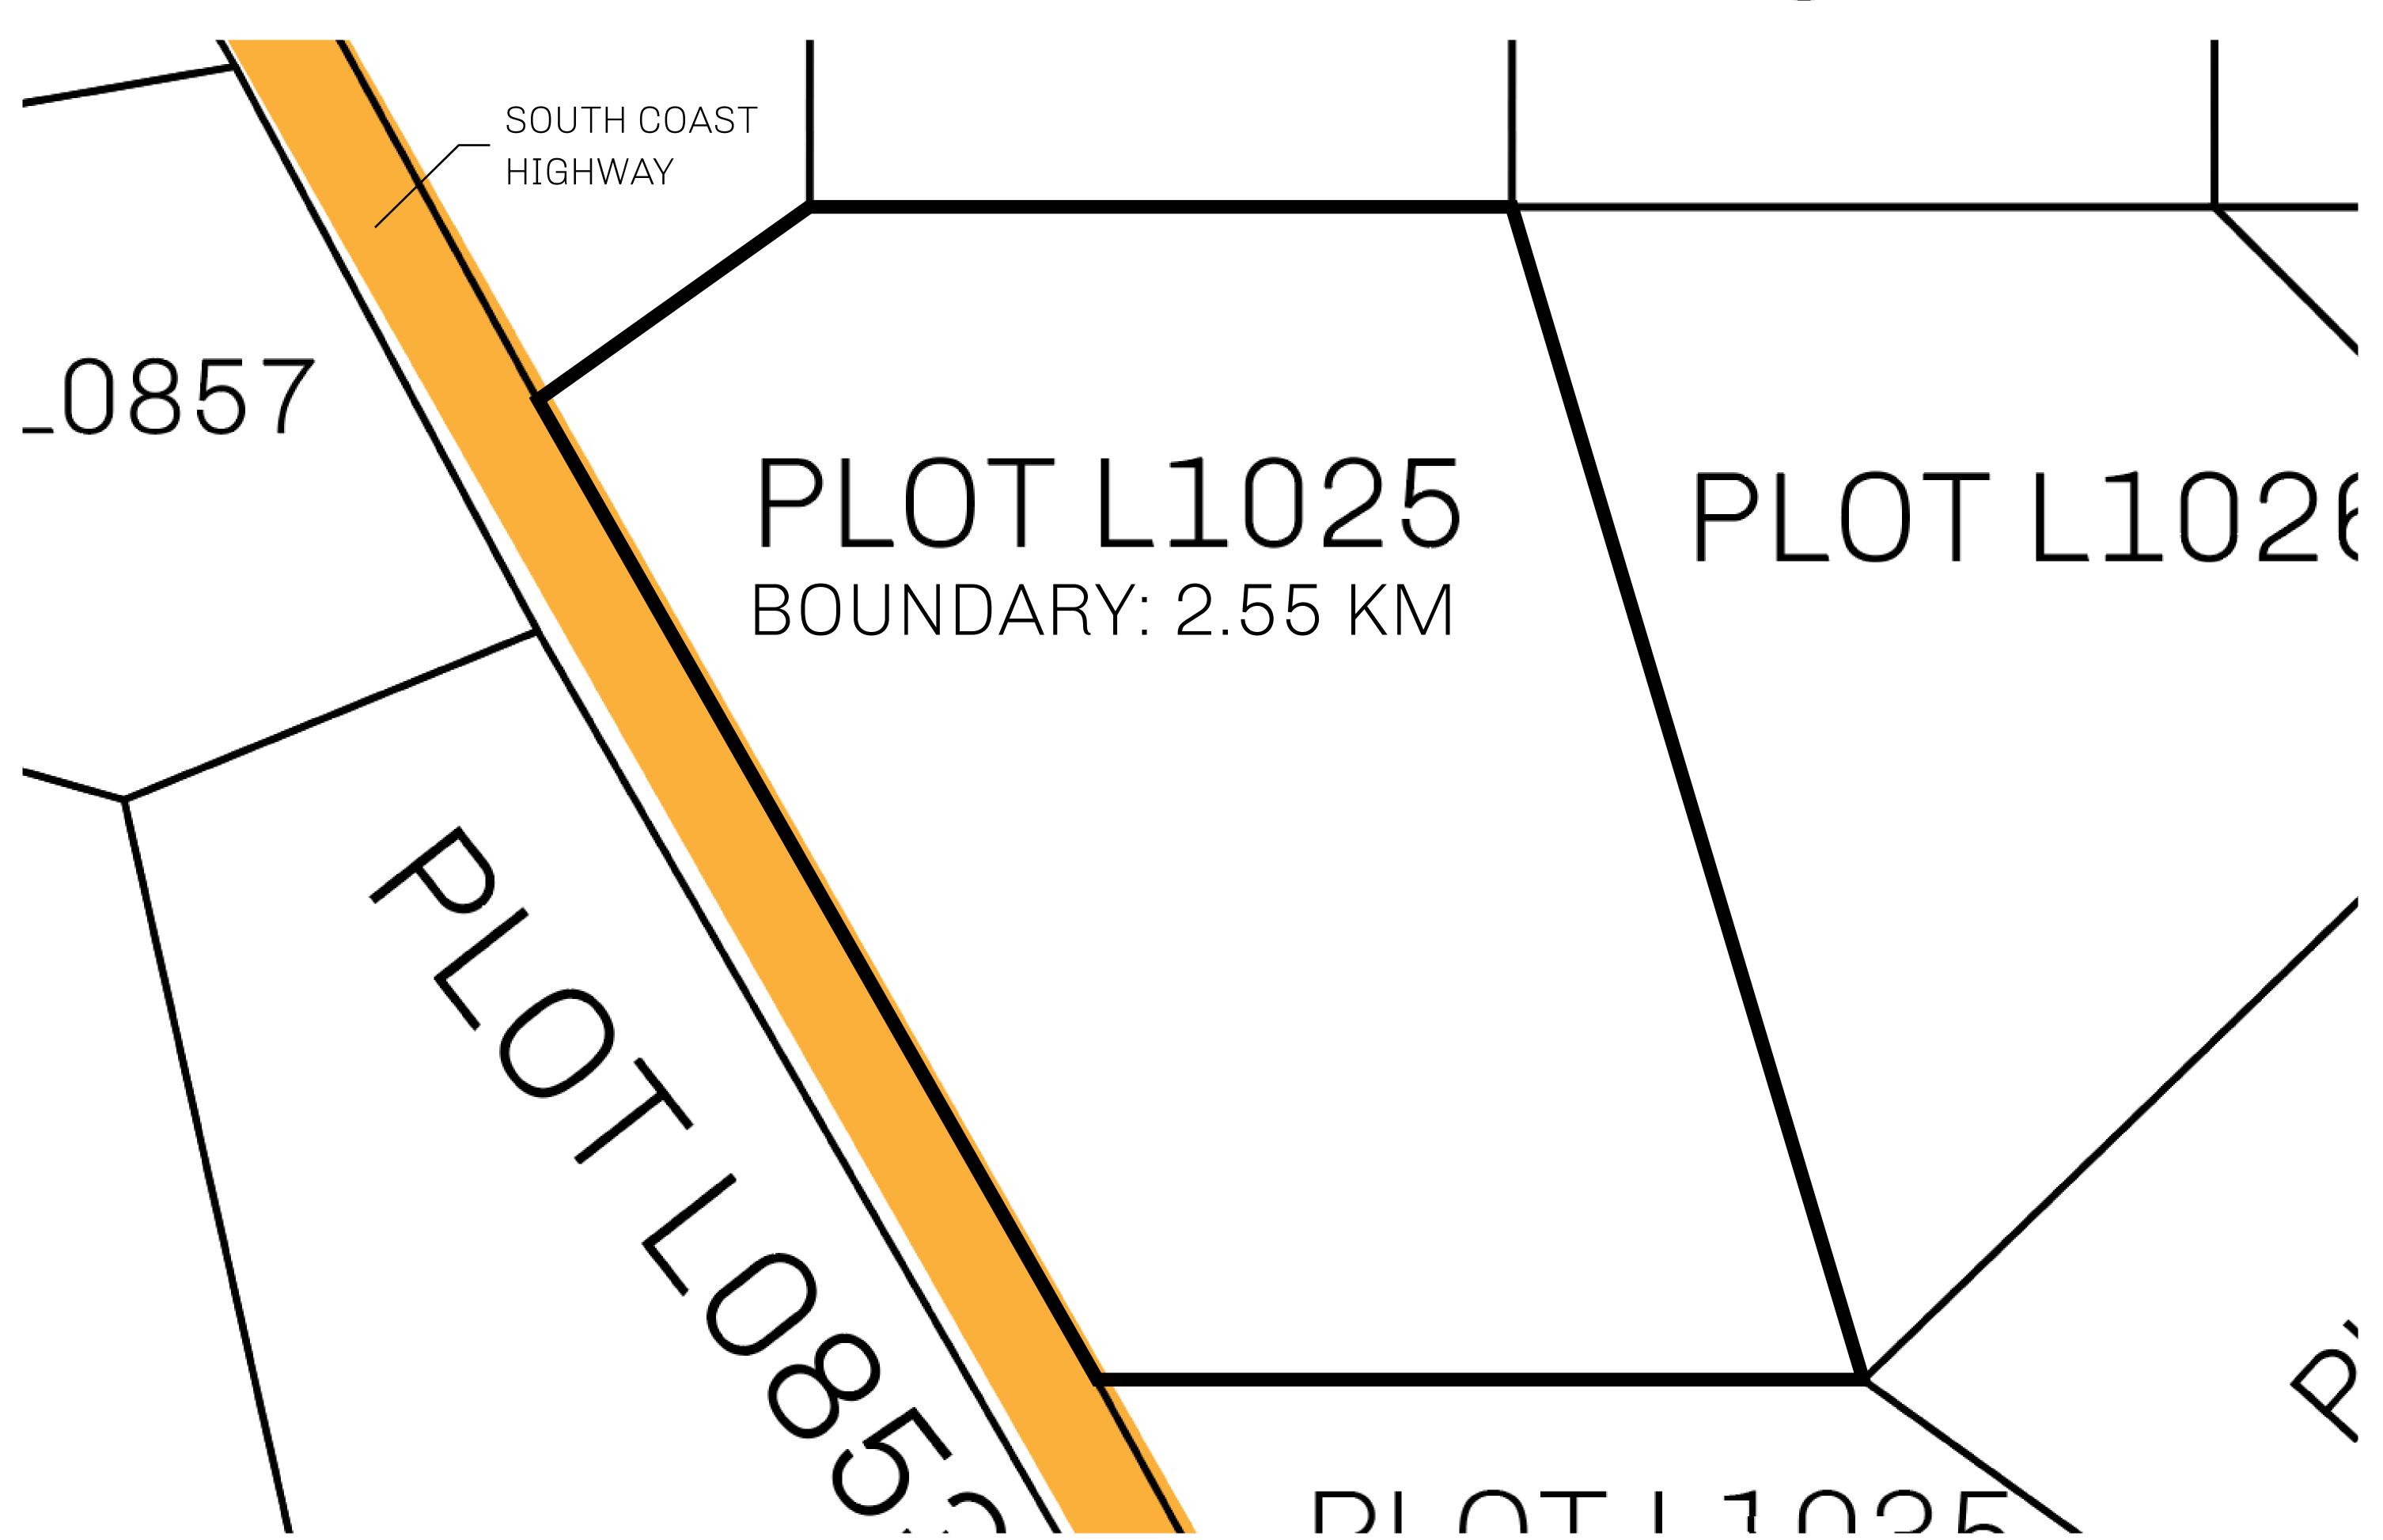

## H.M. LNFT Land Registry

TITLE NUMBER

L1025-221121

ADMINISTRATIVE AREA

THE GREAT EMPIRE

ISSUED 22 November 2021

SCALE **1/50000** 

OWNER ENTITLEMENT

Type W-GE: Share of 0.3% of all BUN sales based on number of NFT Stories minted

(rewarded in Credits); Mint 4 NFT Stories