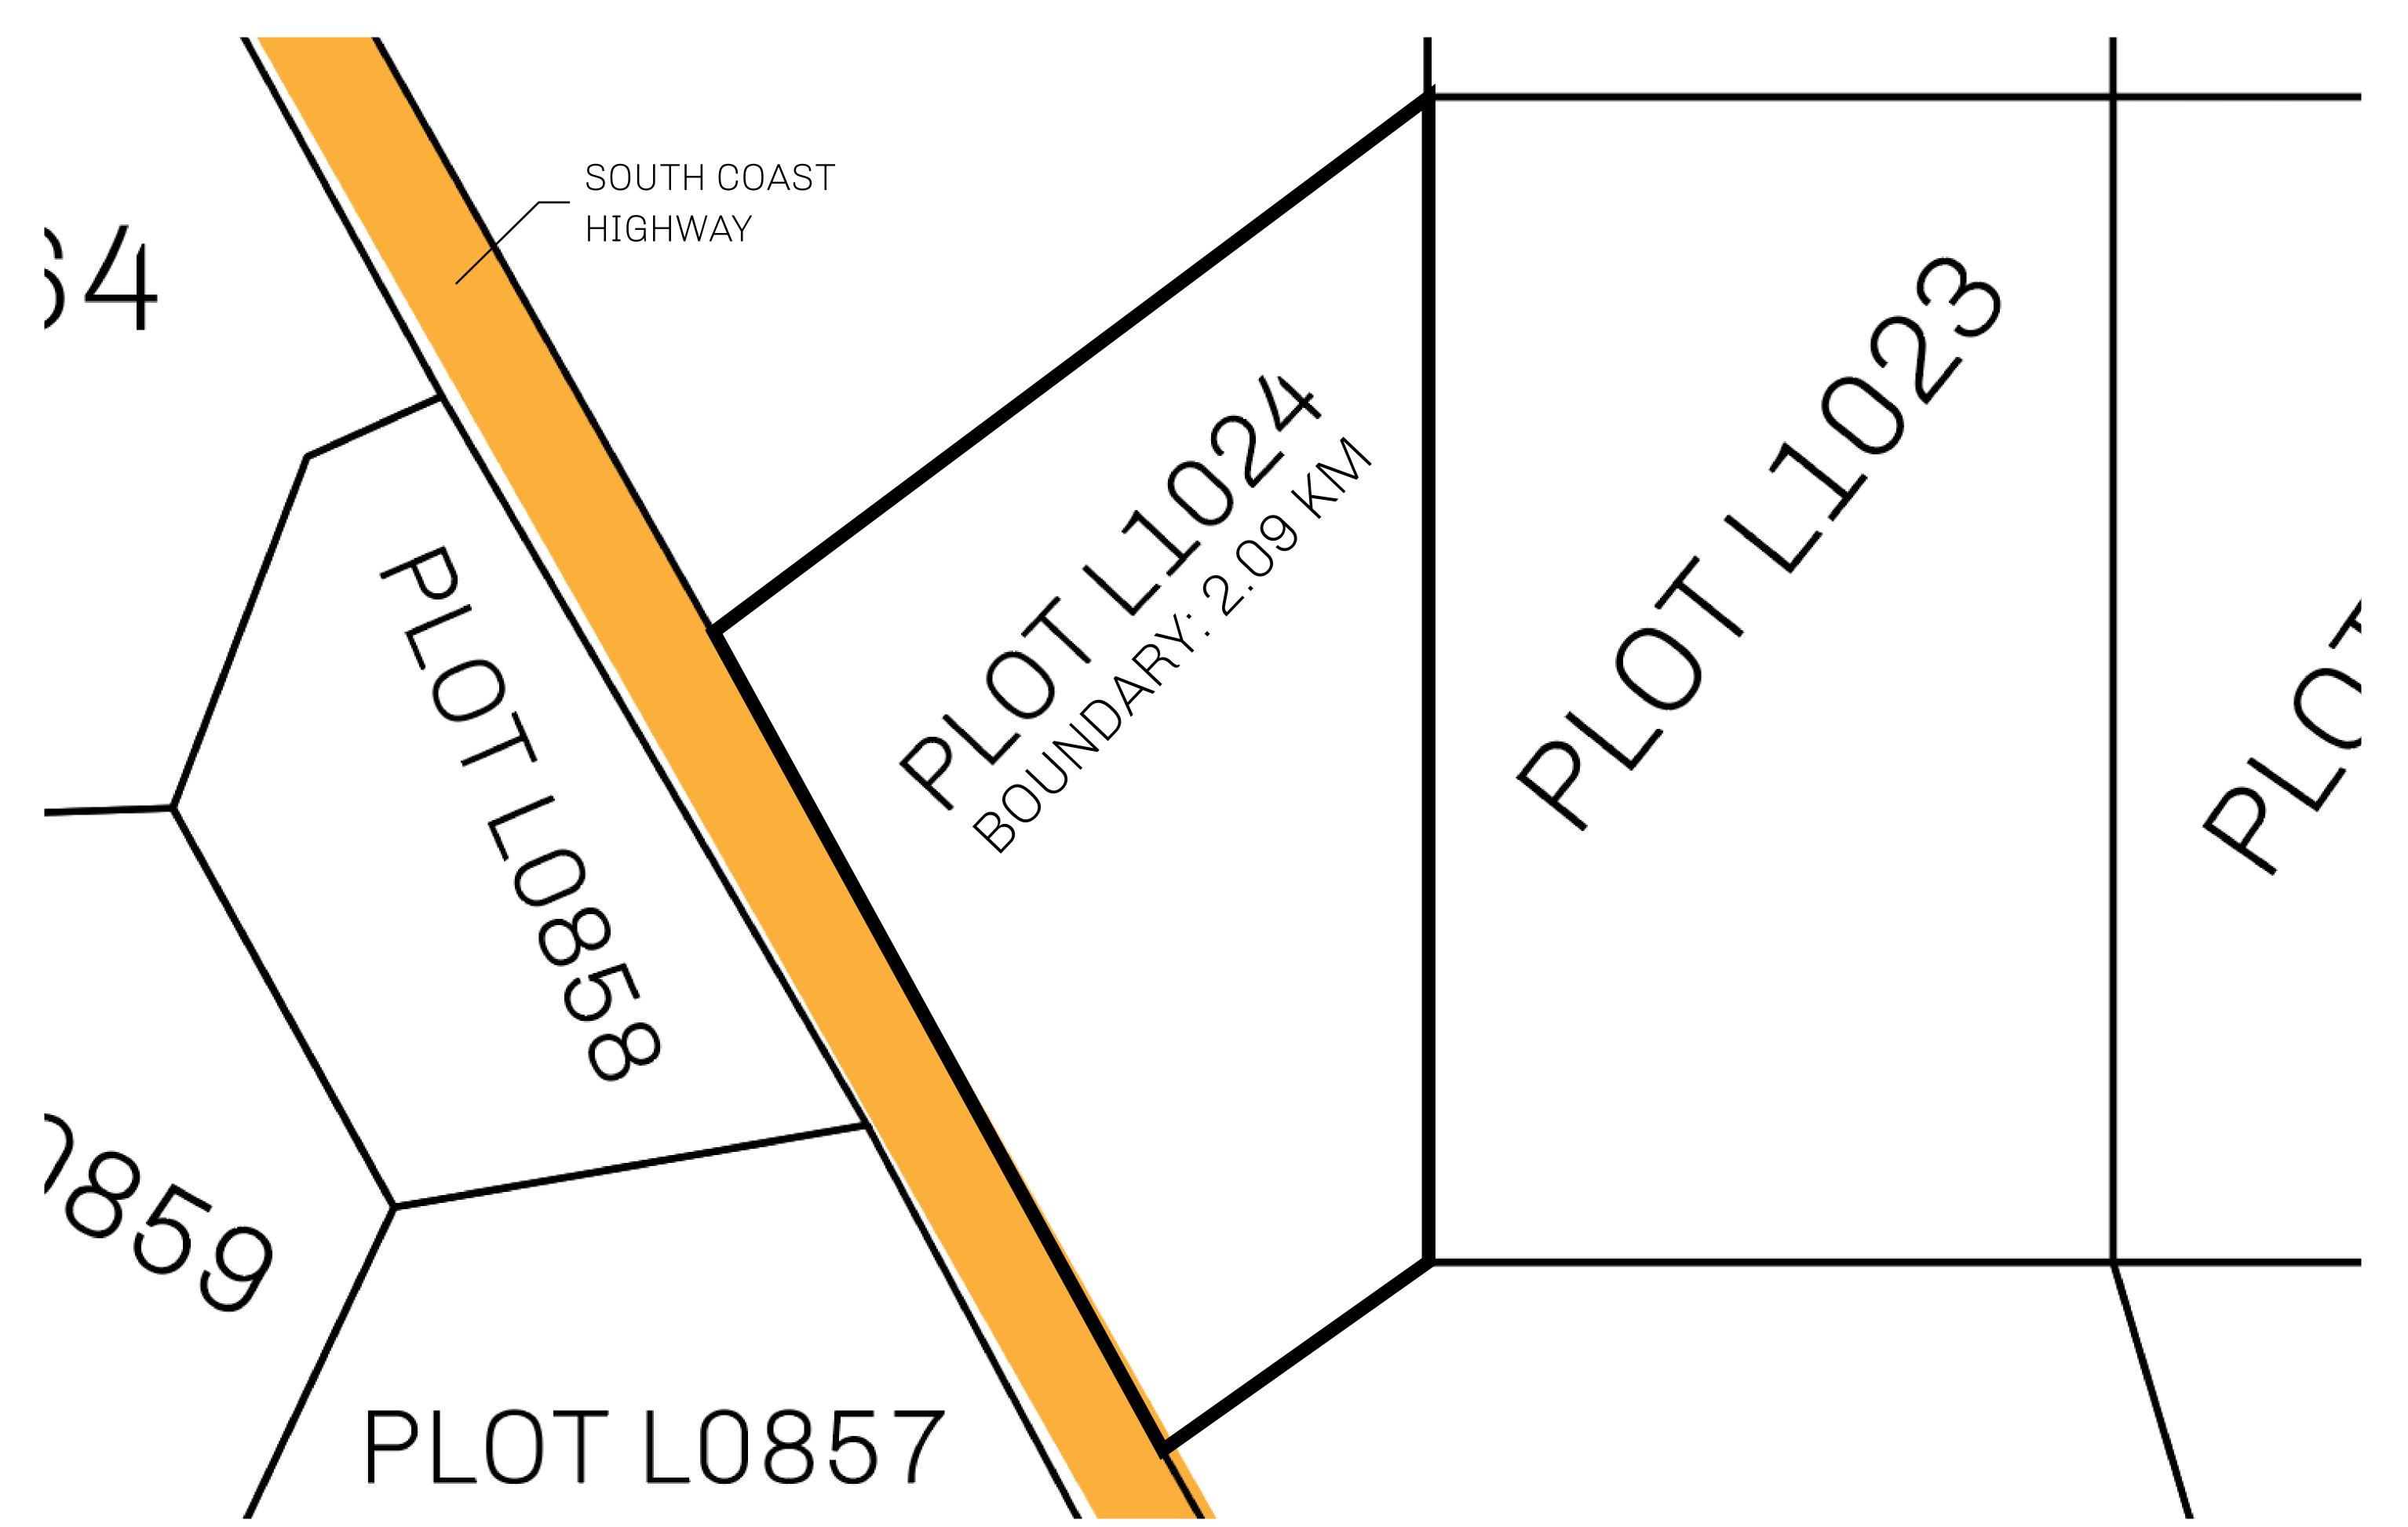

## GEOGRAPHY

COASTLINE 462.64 KM (287.47 MILES)

BORDERS OCEAN, ROYAUME DE SATOSHI, X BY SL & TERRITORIO LTT ST

HIGHEST POINT MOUNT ARES +8120 M

LOWEST POINT NFT PORT 0 M

PLOTS 2284 SCALE 1:50000

## H.M. LNFT Land Registry

TITLE NUMBER L1024-221121

ADMINISTRATIVE AREA

THE GREAT EMPIRE

ISSUED 22 November 2021

SCALE 1/50000

OWNER ENTITLEMENT

Type W-GE: Share of 0.3% of all BUN sales based on number of NFT Stories minted

(rewarded in Credits); Mint 4 NFT Stories