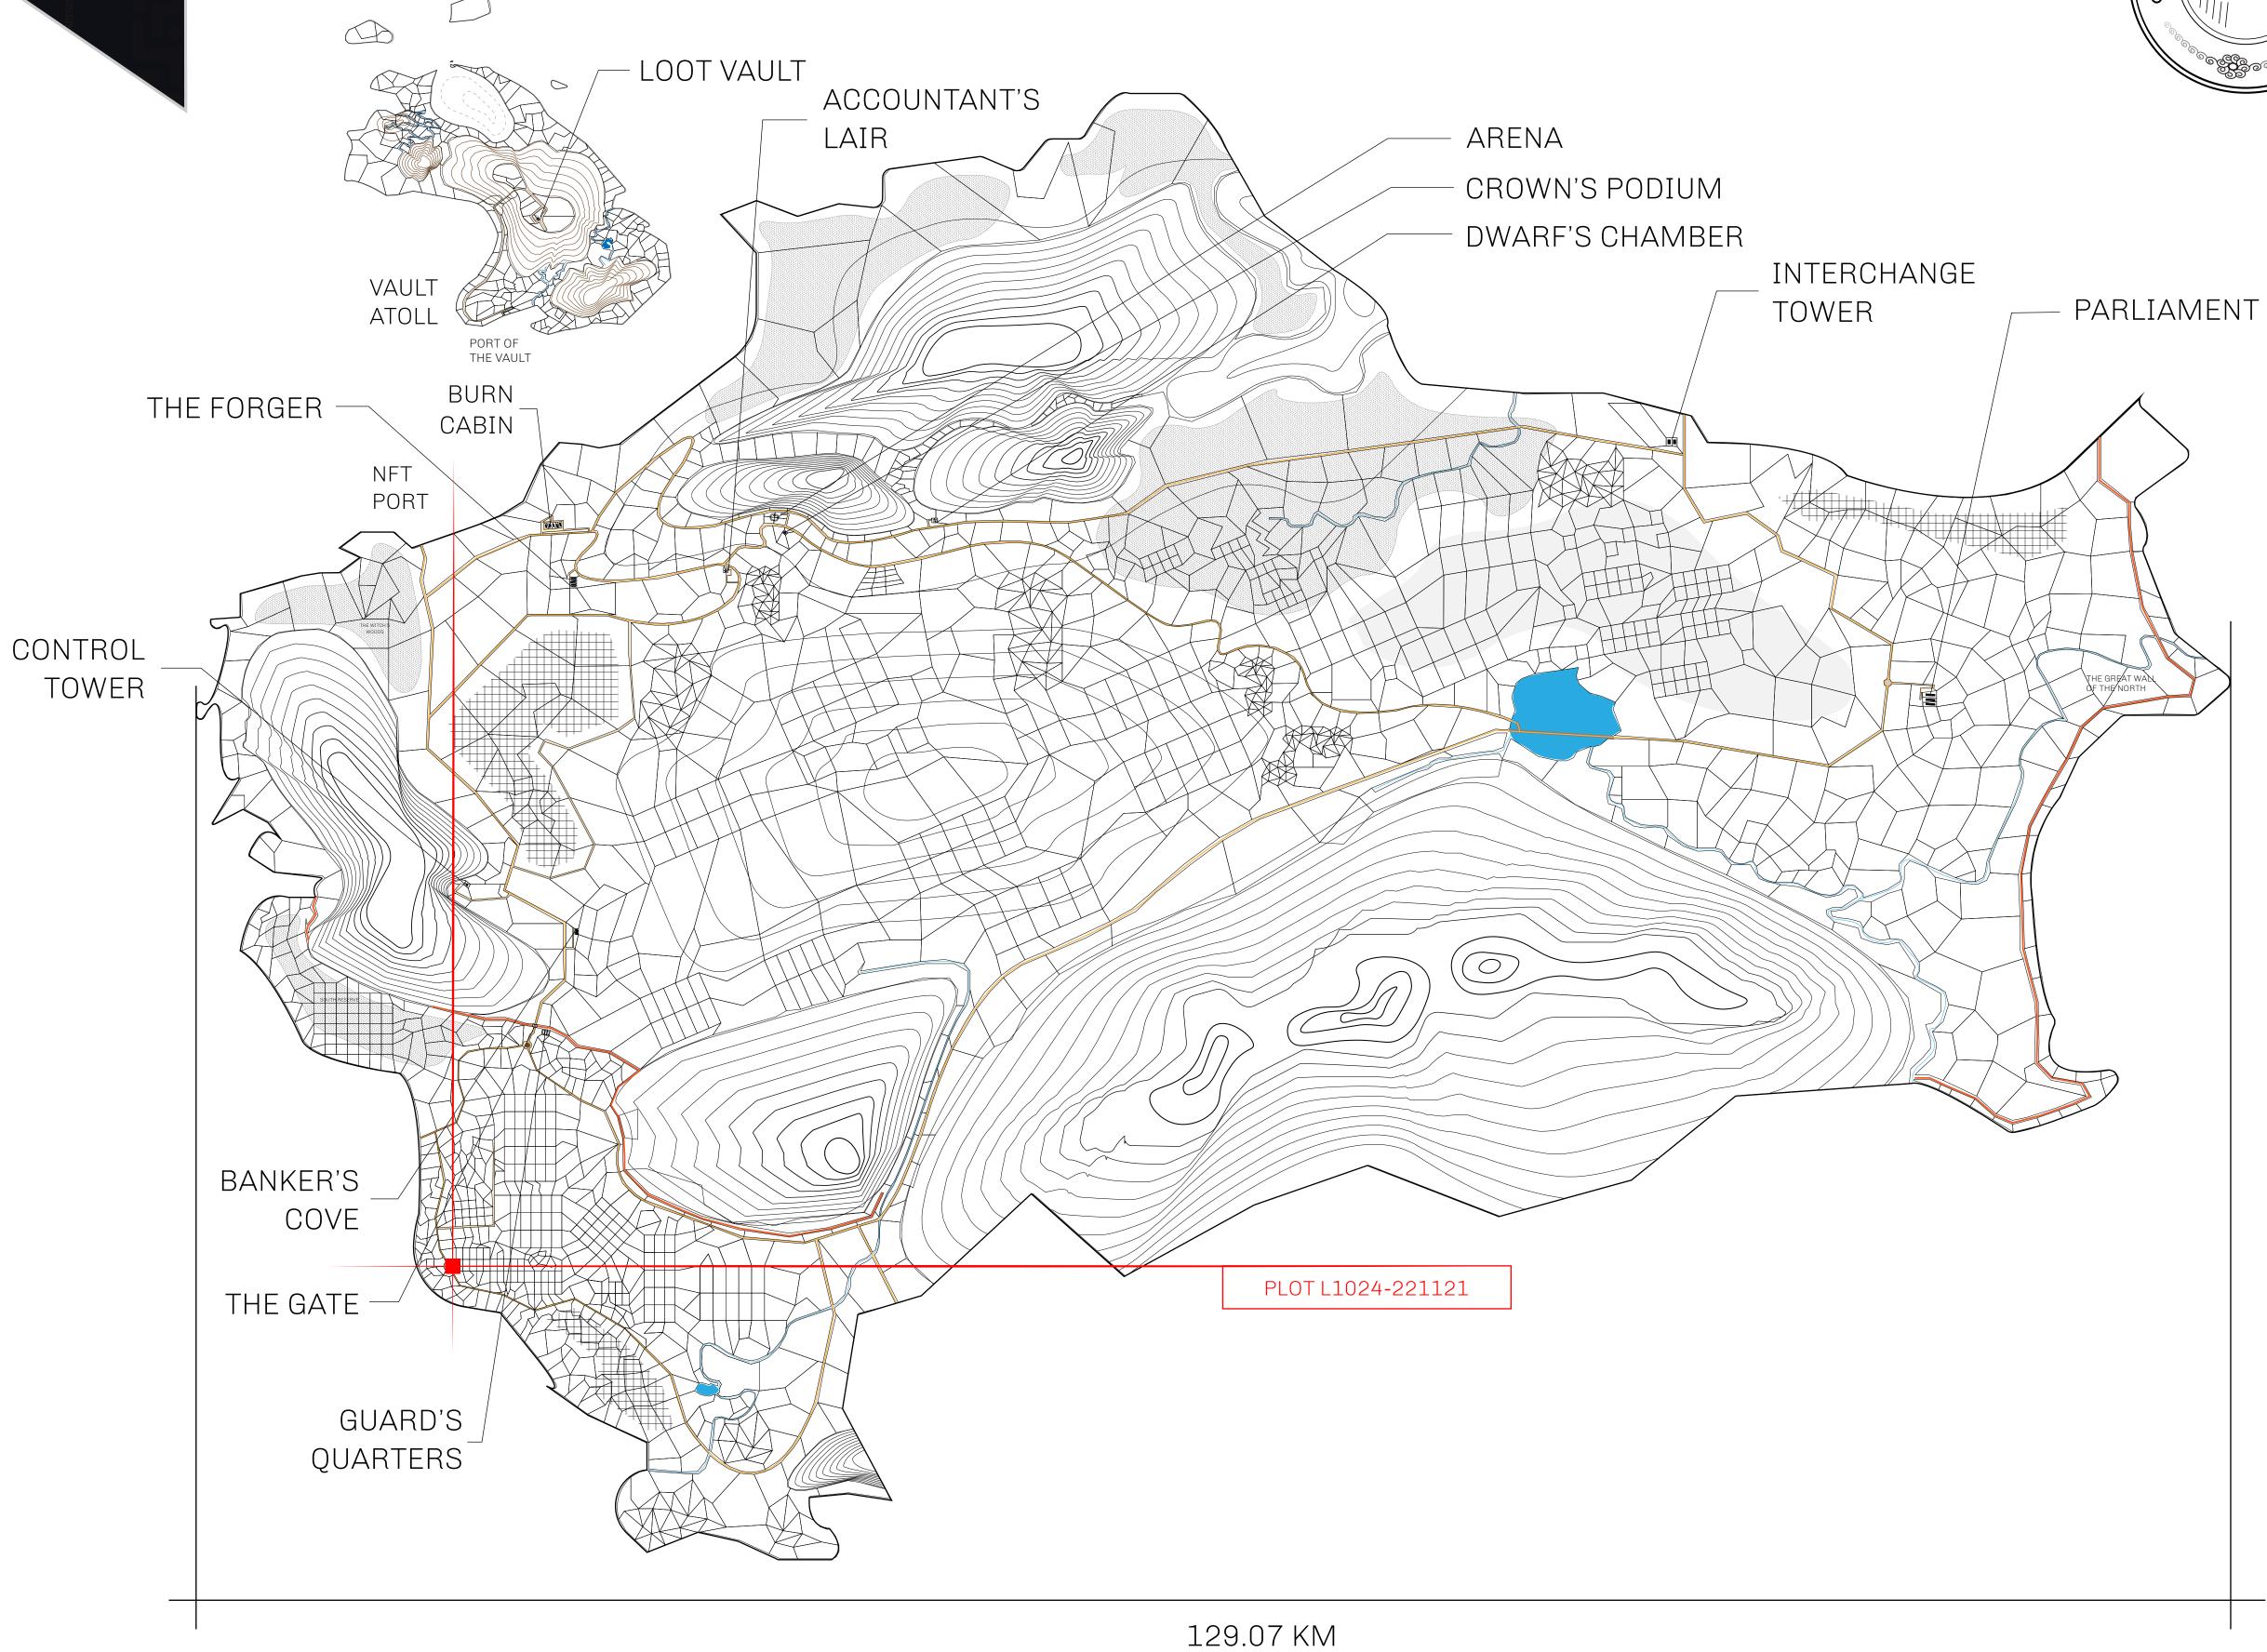

## GEOGRAPHY

COASTLINE 462.64 KM (287.47 MILES)

BORDERS OCEAN, ROYAUME DE SATOSHI, X BY SL & TERRITORIO LTT ST

HIGHEST POINT MOUNT ARES +8120 M

LOWEST POINT NFT PORT 0 M

PLOTS 2284 SCALE 1:50000

## H.M. LNFT Land Registry

TITLE NUMBER L1024-221121

ADMINISTRATIVE AREA

THE GREAT EMPIRE

ISSUED 22 November 2021

SCALE 1/50000

OWNER ENTITLEMENT

Type W-GE: Share of 0.3% of all BUN sales based on number of NFT Stories minted

(rewarded in Credits); Mint 4 NFT Stories