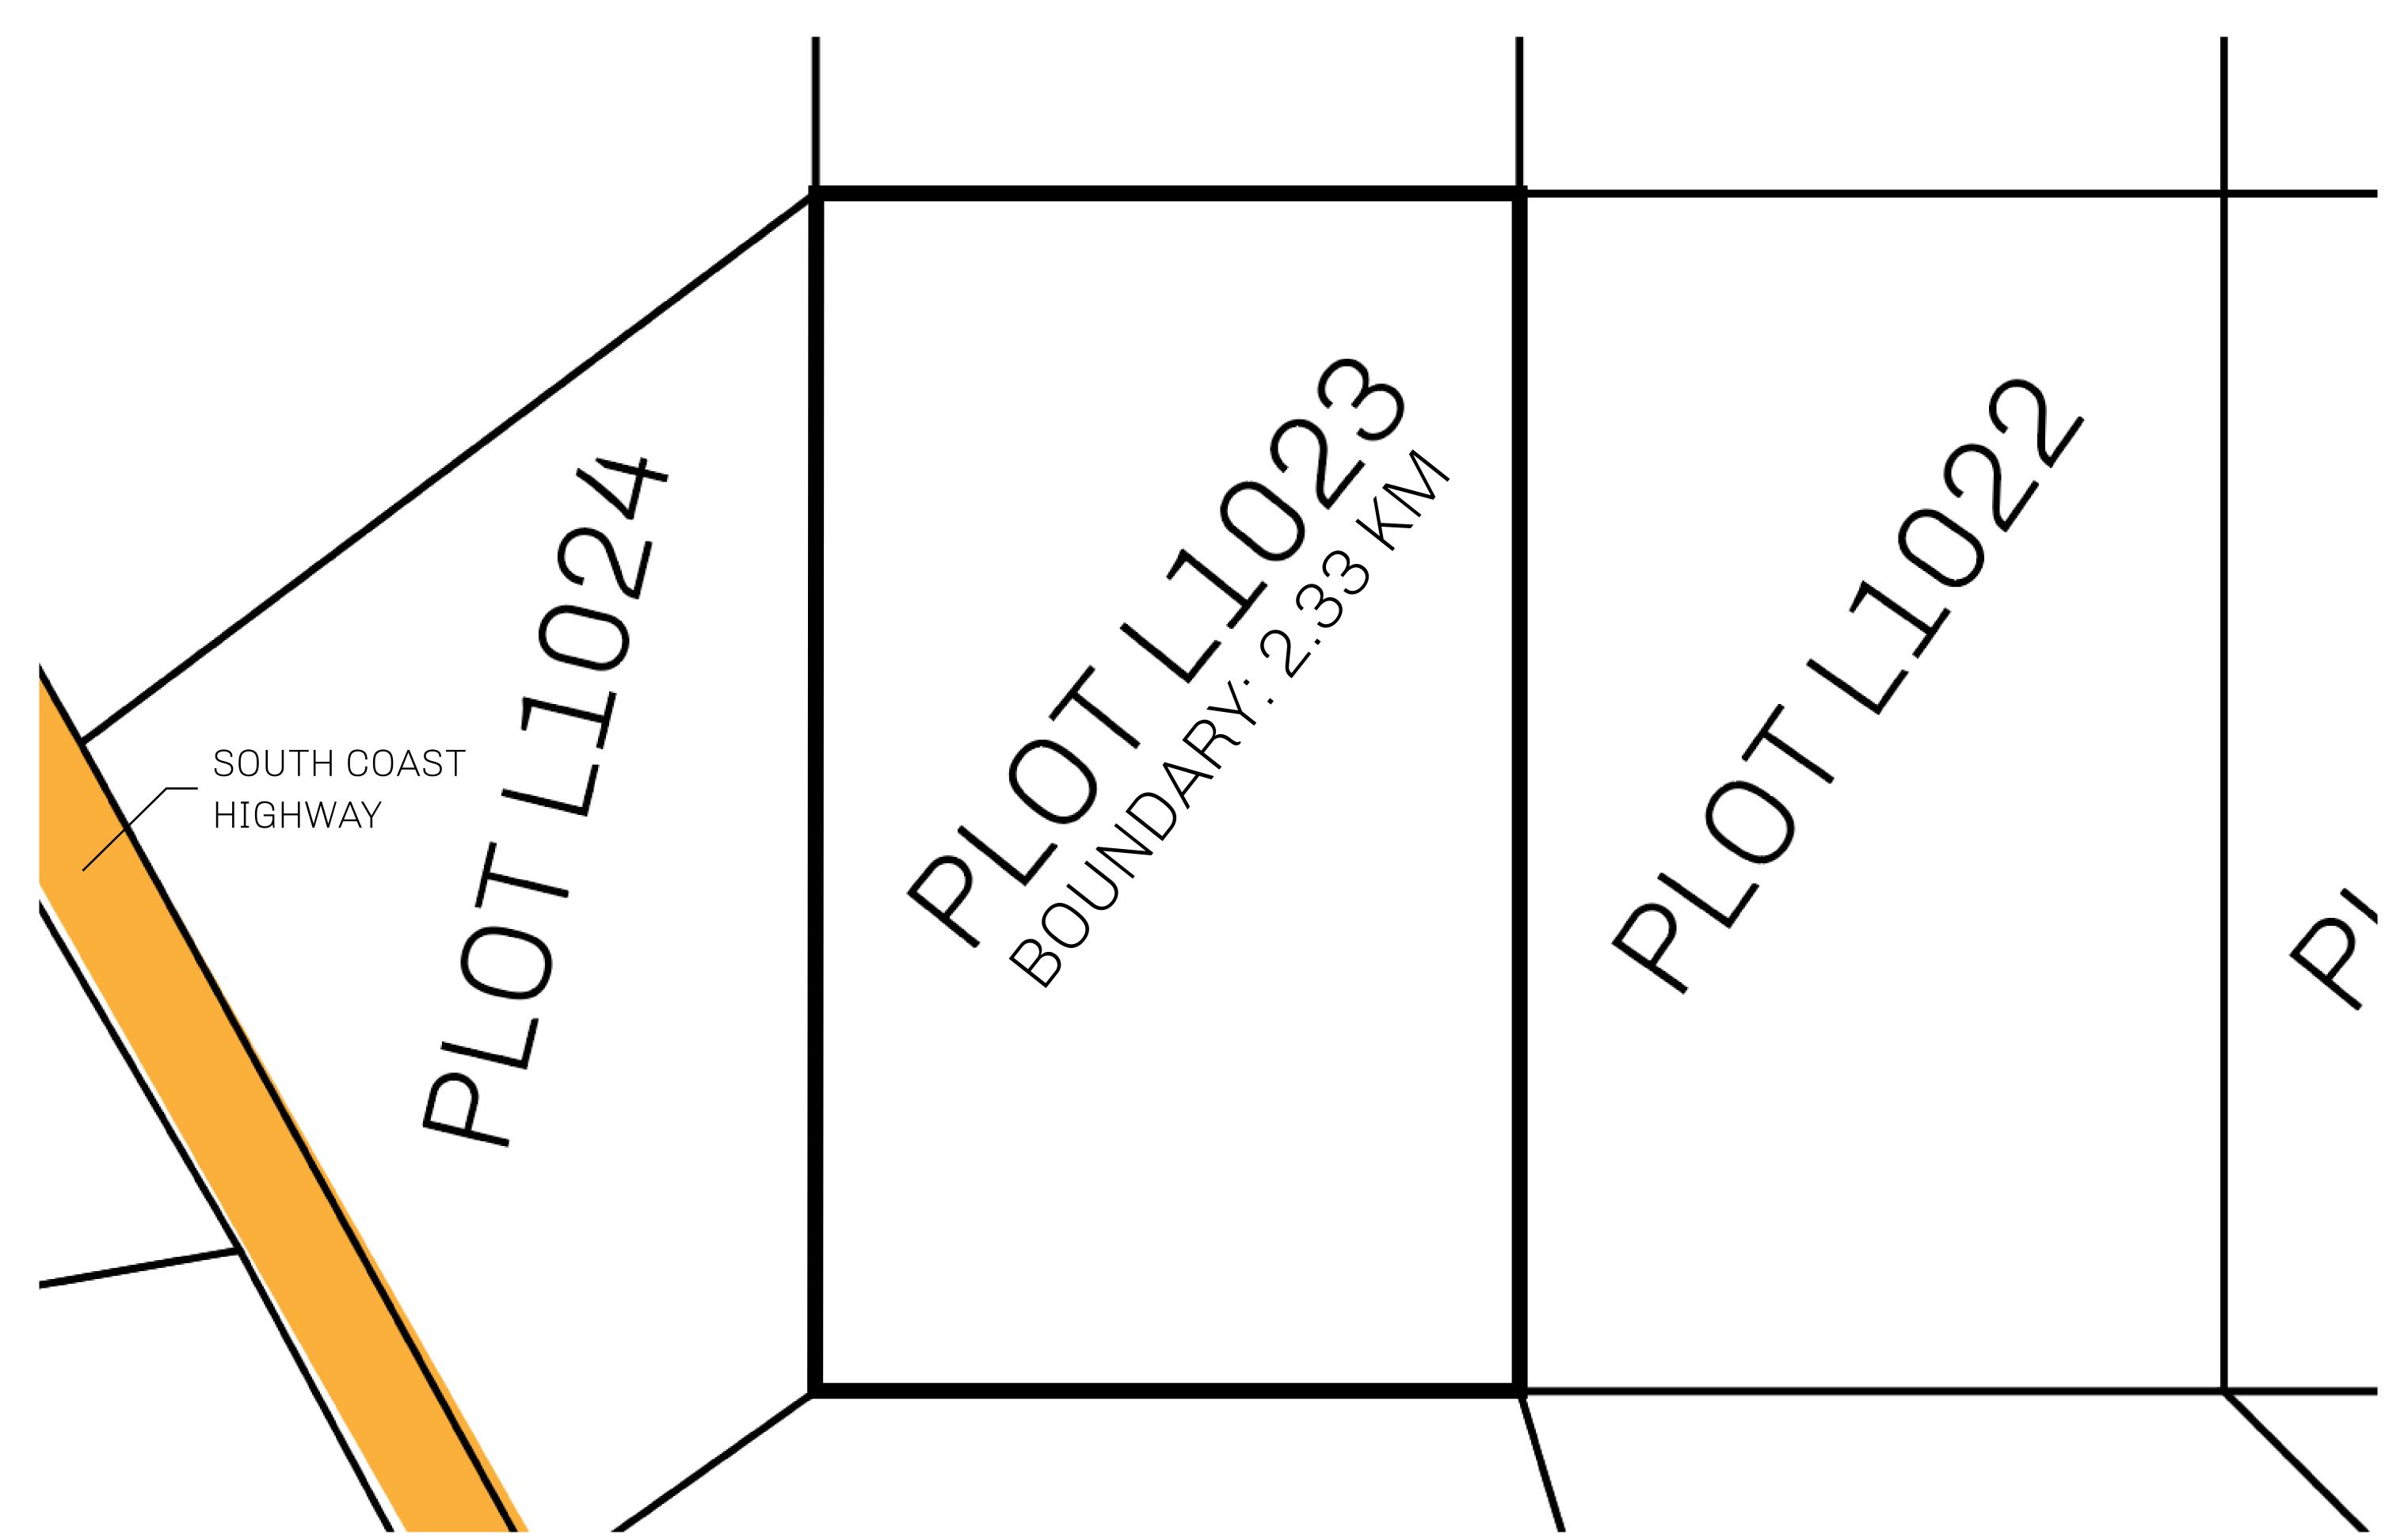

## GEOGRAPHY

COASTLINE 462.64 KM (287.47 MILES)

BORDERS OCEAN, ROYAUME DE SATOSHI, X BY SL & TERRITORIO LTT ST

HIGHEST POINT MOUNT ARES +8120 M

LOWEST POINT NFT PORT 0 M

PLOTS 2284 SCALE 1:50000

## H.M. LNFT Land Registry

TITLE NUMBER

L1023-221121

ADMINISTRATIVE AREA

THE GREAT EMPIRE

ISSUED 22 November 2021

SCALE 1/50000

OWNER ENTITLEMENT

Type W-GE: Share of 0.3% of all BUN sales based on number of NFT Stories minted (rewarded in Credits); Mint 4 NFT Stories