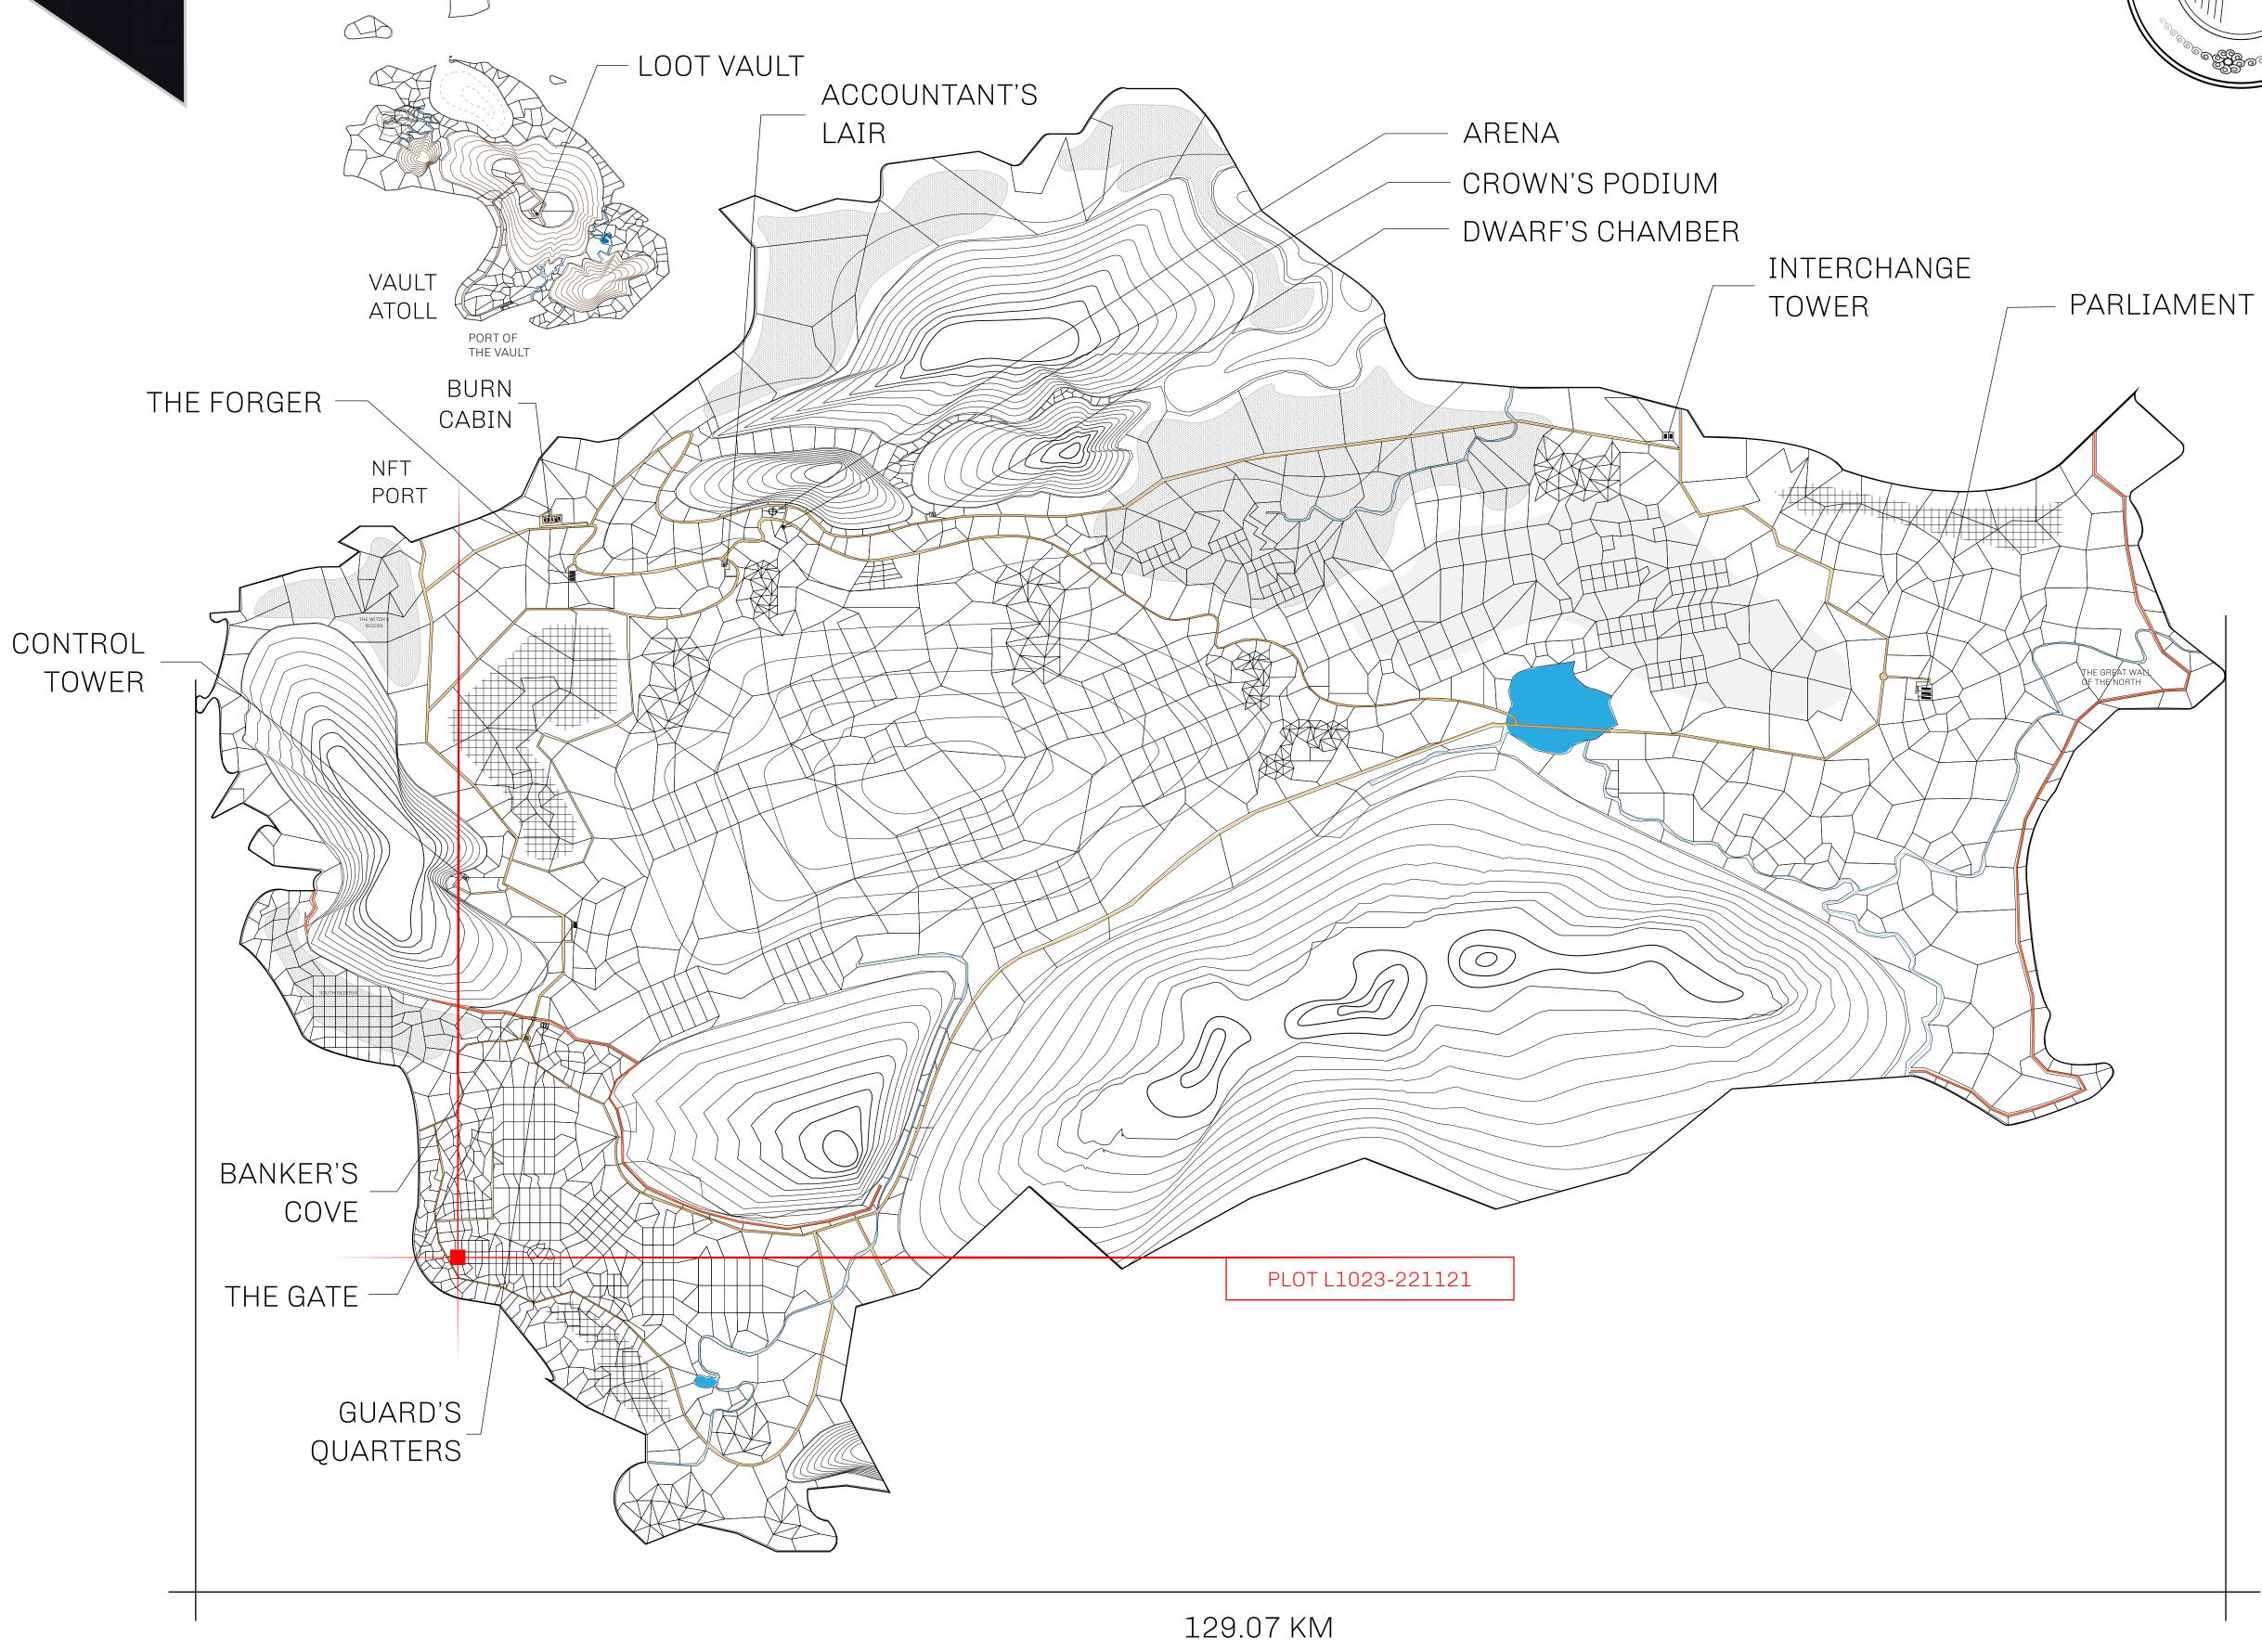

## GEOGRAPHY

COASTLINE 462.64 KM (287.47 MILES)

BORDERS OCEAN, ROYAUME DE SATOSHI, X BY SL & TERRITORIO LTT ST

HIGHEST POINT MOUNT ARES +8120 M

LOWEST POINT NFT PORT 0 M

PLOTS 2284 SCALE 1:50000

## H.M. LNFT Land Registry

TITLE NUMBER

L1023-221121

ADMINISTRATIVE AREA

THE GREAT EMPIRE

ISSUED 22 November 2021

SCALE 1/50000

OWNER ENTITLEMENT