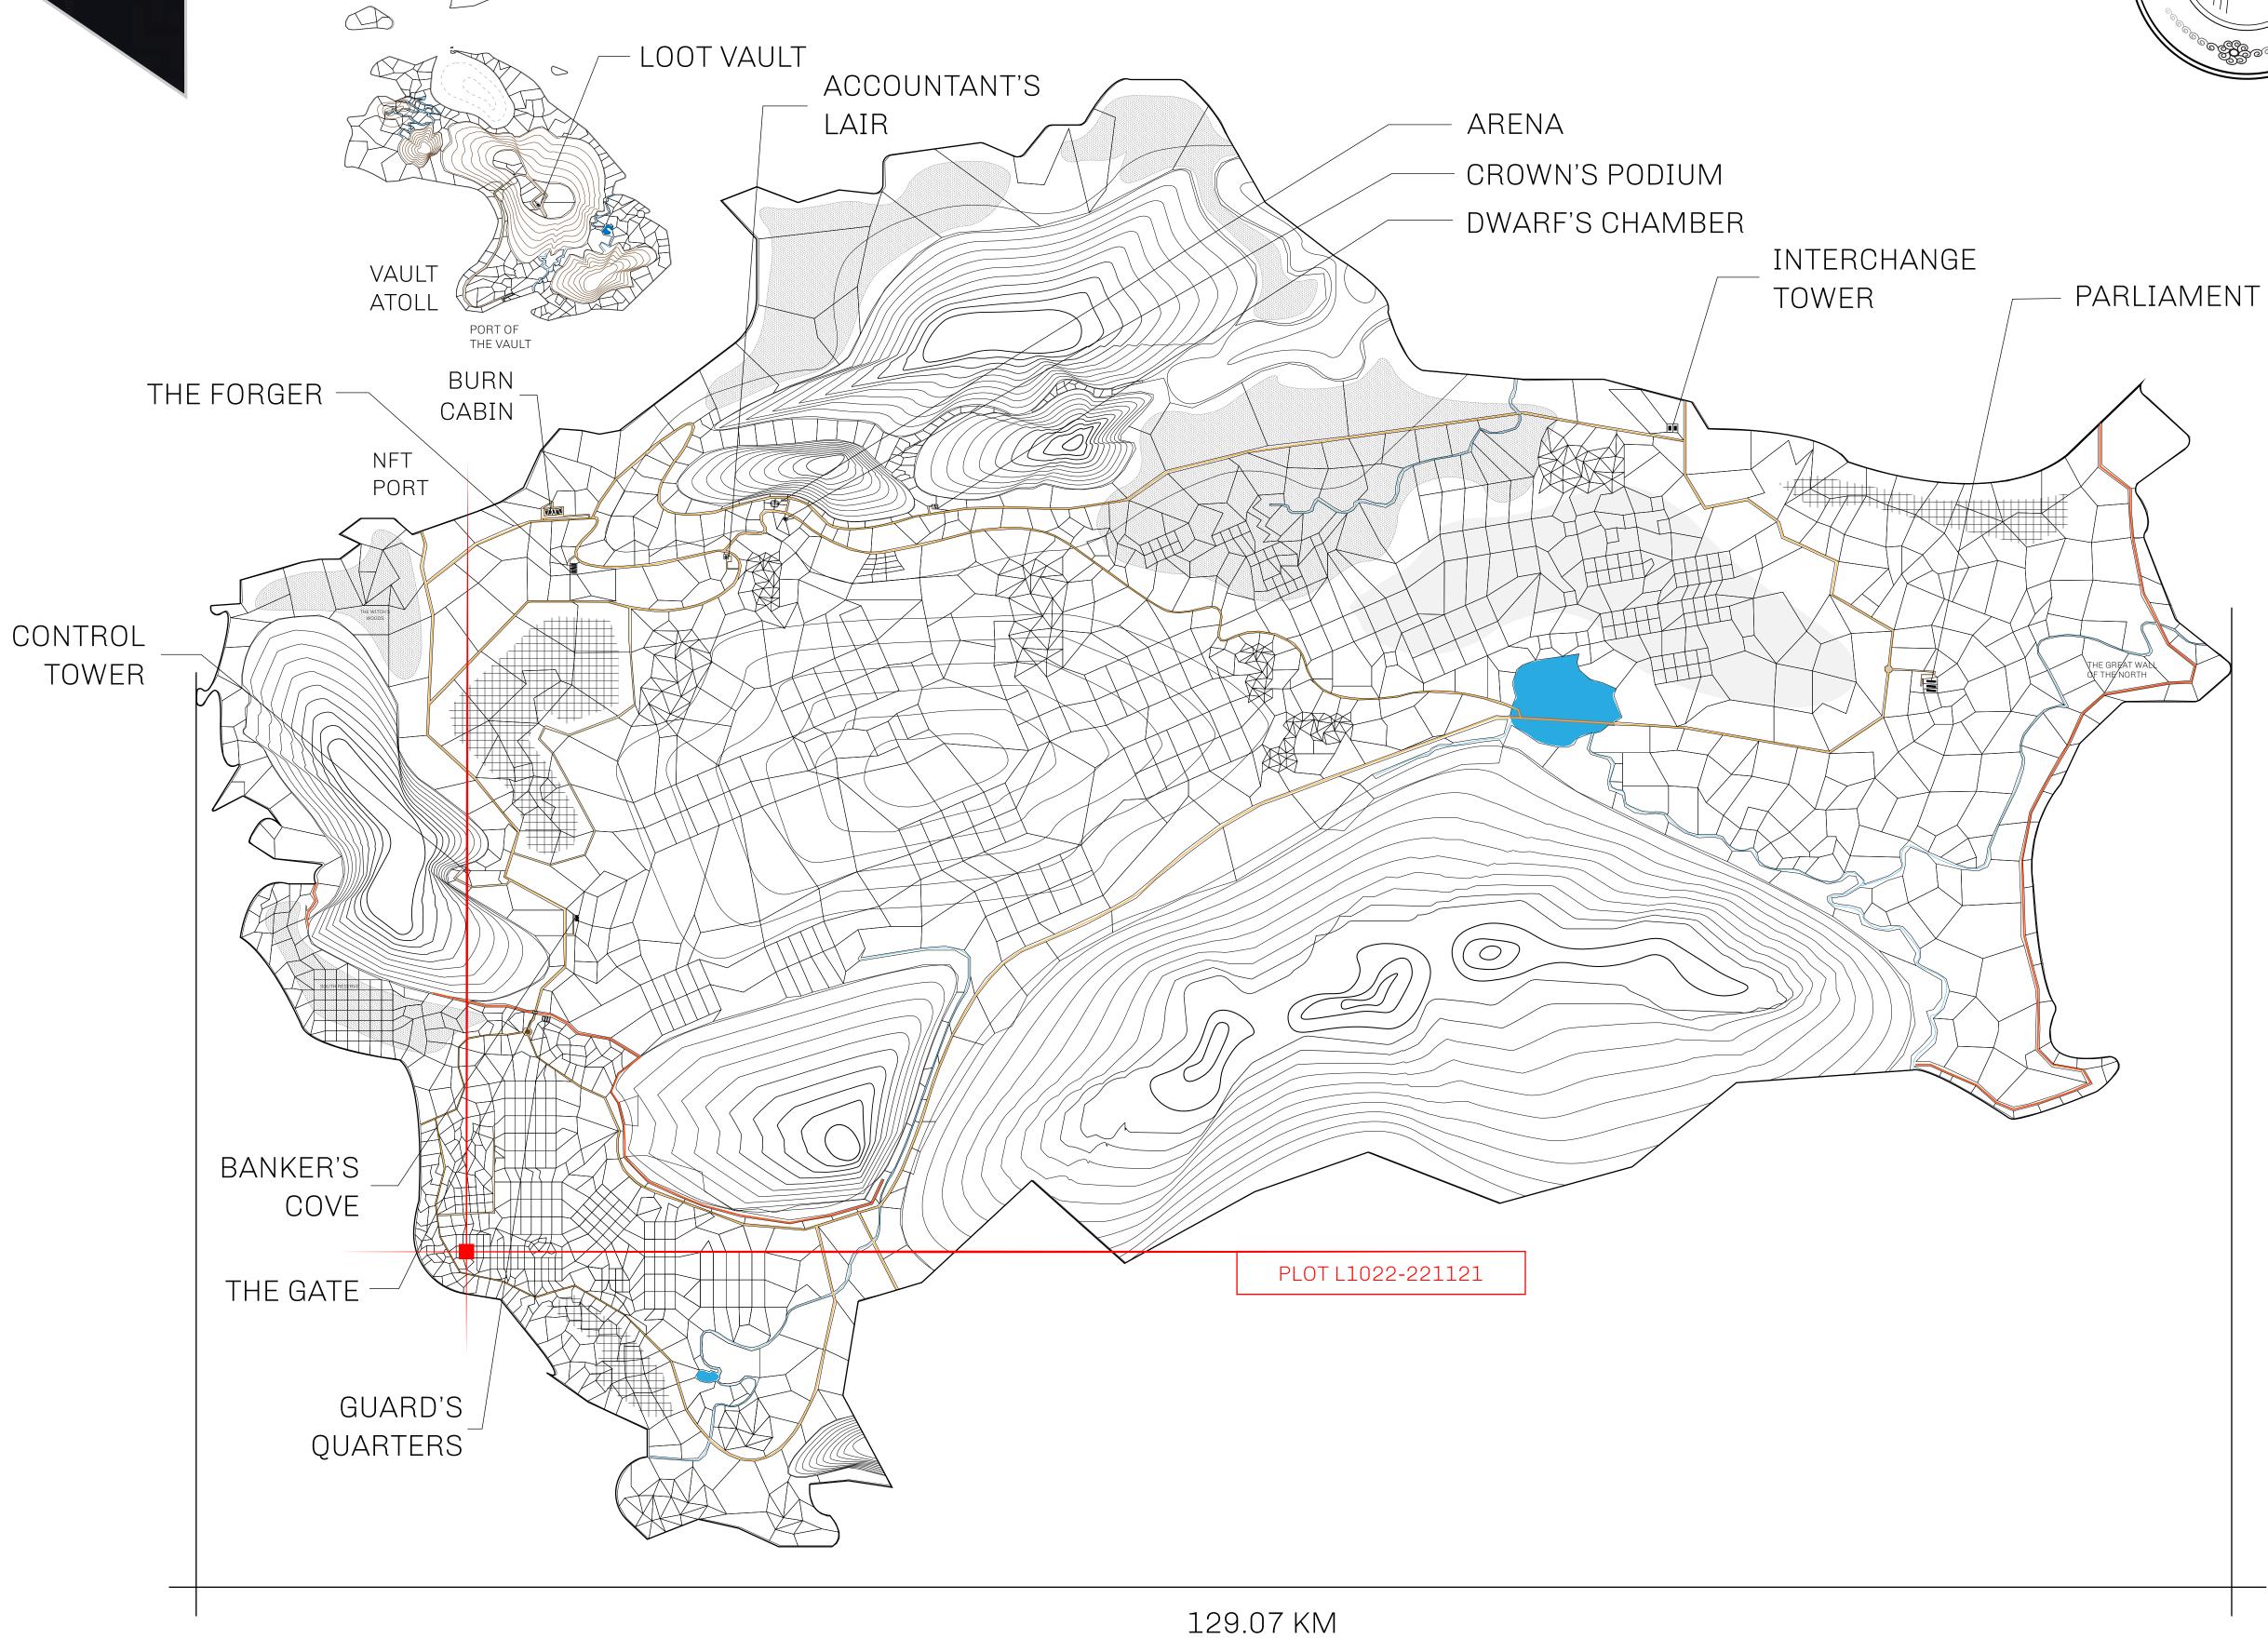

## GEOGRAPHY

COASTLINE 462.64 KM (287.47 MILES)

BORDERS OCEAN, ROYAUME DE SATOSHI, X BY SL & TERRITORIO LTT ST

HIGHEST POINT MOUNT ARES +8120 M

LOWEST POINT NFT PORT 0 M

PLOTS 2284 SCALE 1:50000

## H.M. LNFT Land Registry

TITLE NUMBER

L1022-221121

ADMINISTRATIVE AREA

THE GREAT EMPIRE

ISSUED 22 November 2021

SCALE 1/50000

OWNER ENTITLEMENT