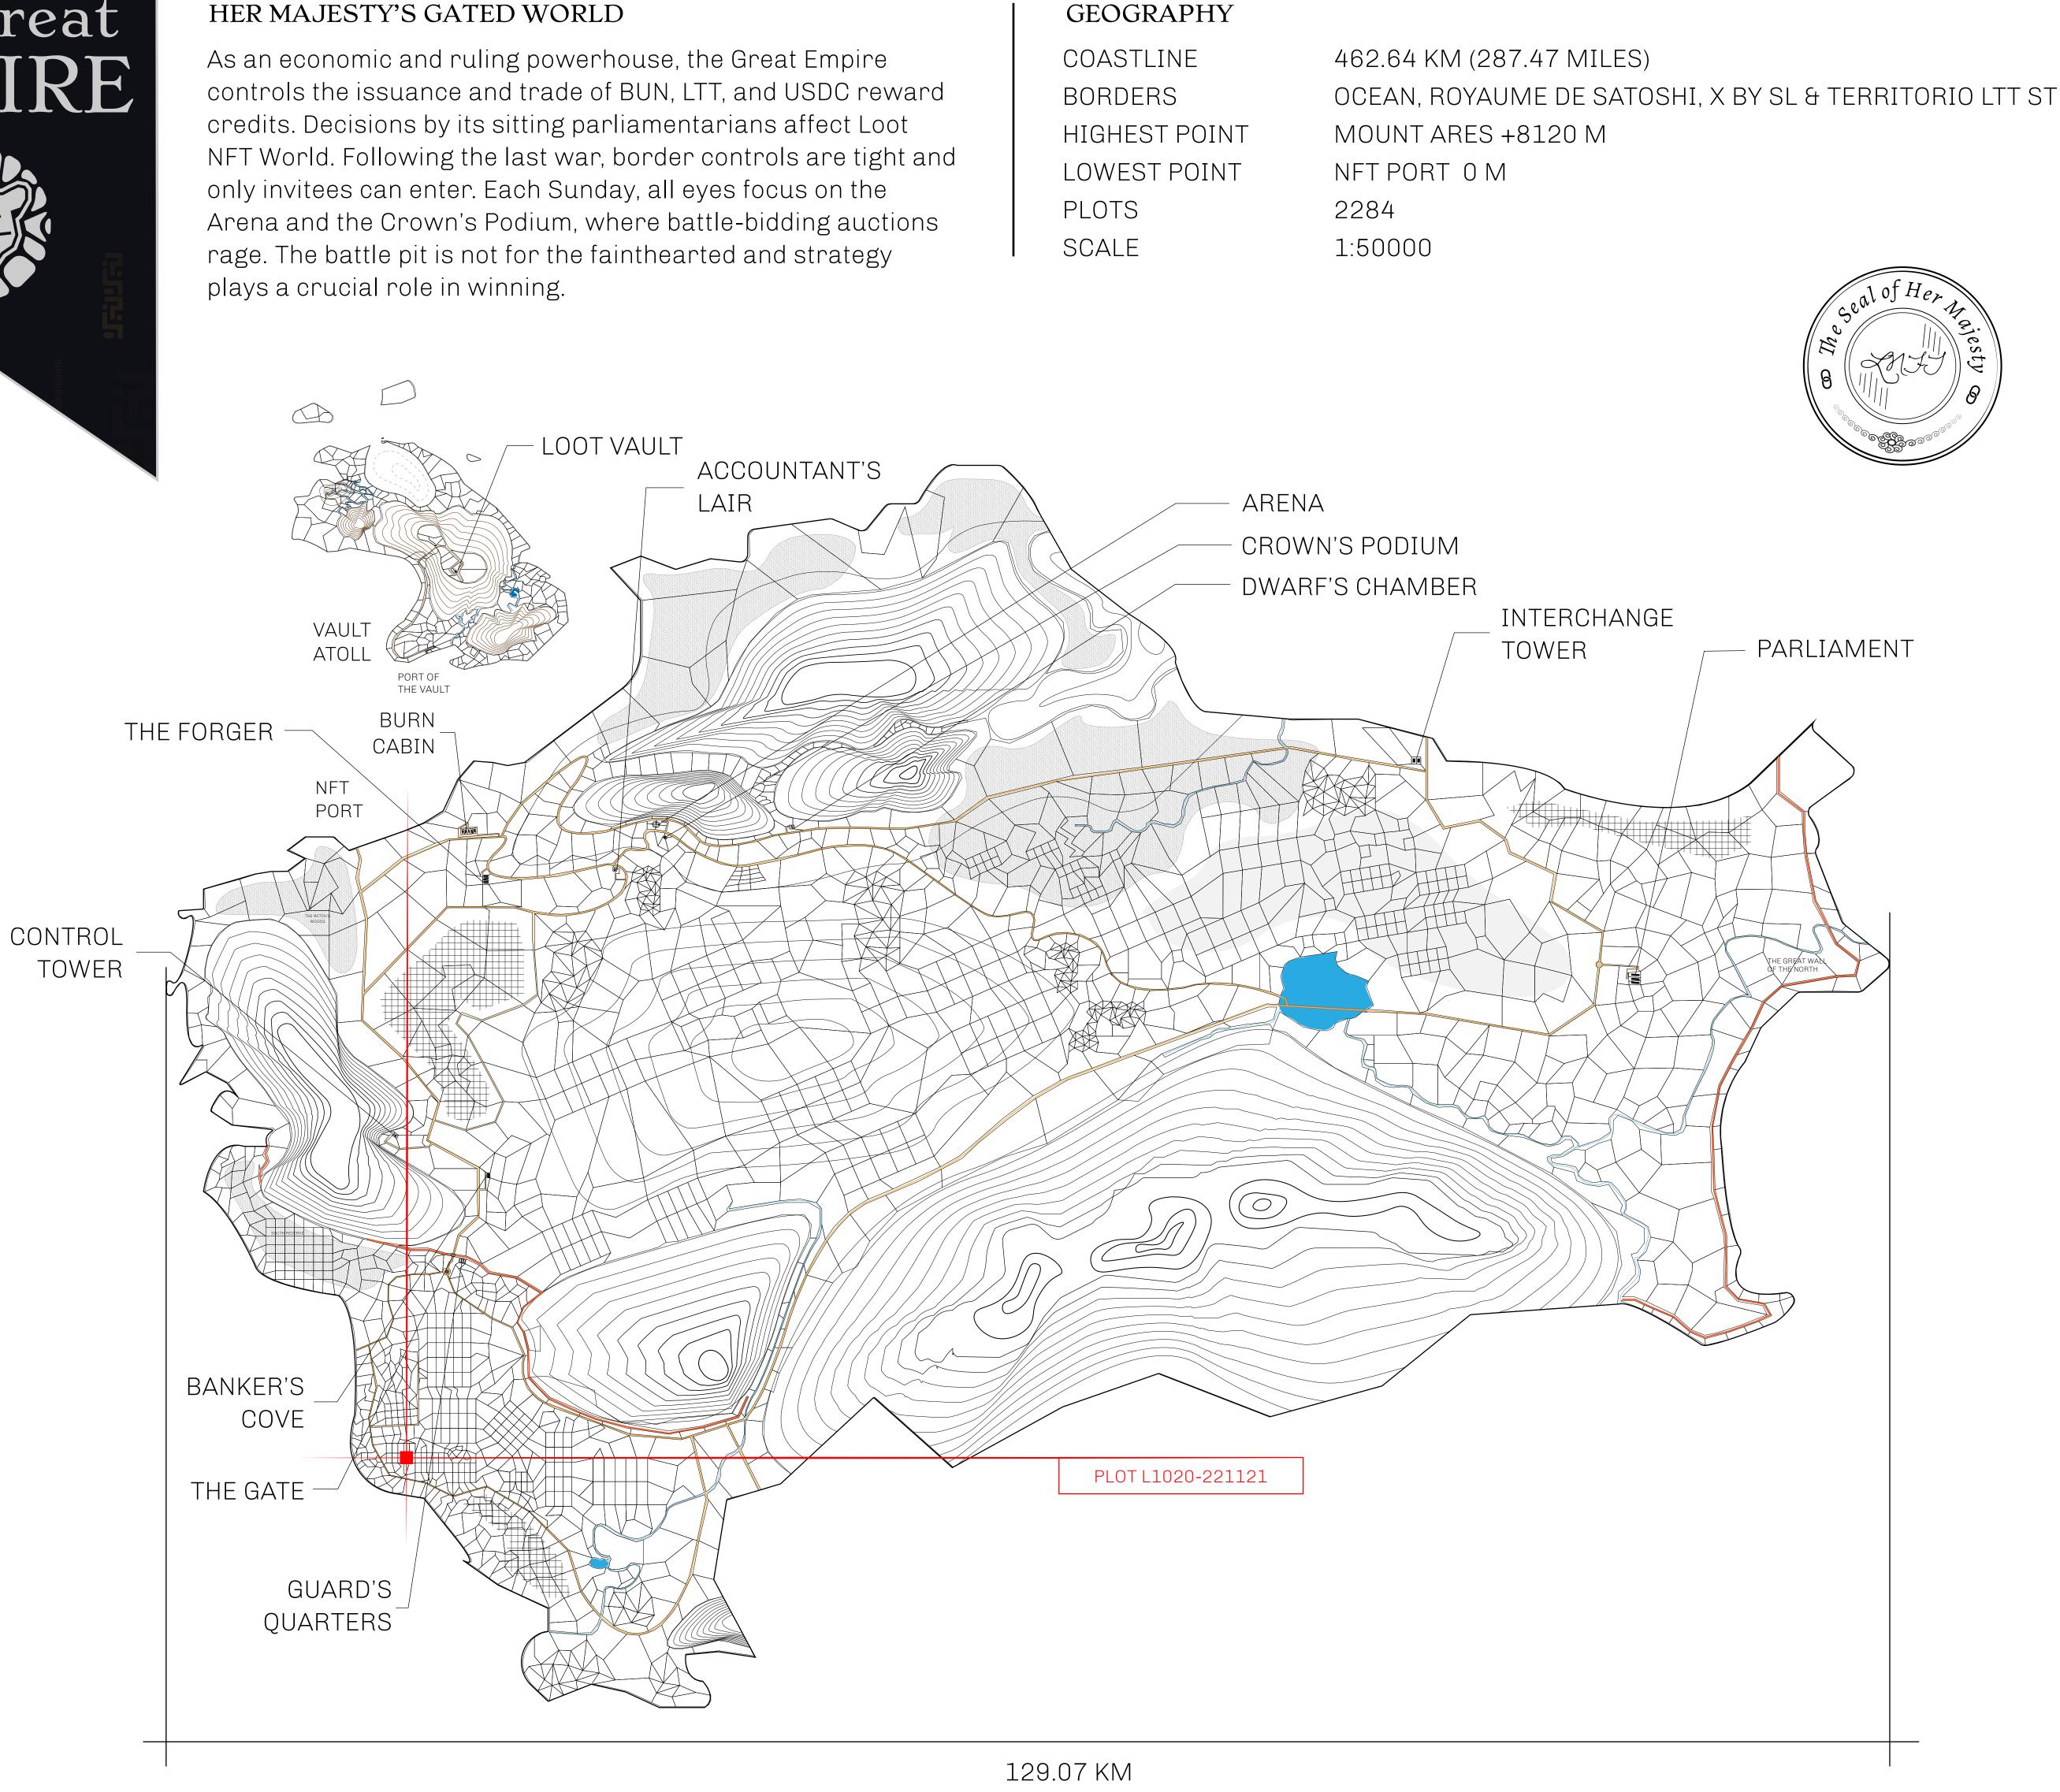

#### HER MAJESTY'S GATED WORLD

#### **THE GREAT**

Type W-GE: SI (rewarded in C

|                                 | TITLE NUMBER<br>L1020-221121 |                              |            |                |
|---------------------------------|------------------------------|------------------------------|------------|----------------|
| Y                               |                              |                              |            |                |
| EMPIRE                          | ISSUED                       | 22 November 2021             | Jo.J.      | SCALE 1/50000  |
| Share of 0.3%<br>Credits); Mint |                              | sales based on numbe<br>ries | r of NFT S | Stories minted |
|                                 |                              |                              |            |                |
|                                 |                              |                              |            |                |
|                                 |                              |                              |            |                |
|                                 |                              |                              |            |                |
|                                 |                              |                              |            |                |
|                                 |                              | $\mathbf{\Sigma}$            |            |                |
|                                 |                              |                              |            |                |
|                                 | (<br>)                       | U mt                         |            |                |
|                                 |                              | Yn                           |            |                |
|                                 |                              | $\mathcal{L}$                |            | L              |
| (                               |                              |                              |            | $\sim$         |
| $\sim$                          |                              |                              |            |                |
| Q                               | $\sum$                       |                              |            |                |
|                                 |                              |                              |            |                |
|                                 |                              |                              |            |                |
|                                 |                              |                              |            |                |
|                                 |                              |                              |            |                |
|                                 |                              |                              |            |                |
|                                 |                              |                              | /          |                |
|                                 |                              |                              | 1          |                |