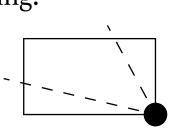

#### **OFFICIAL PERSPECTIVE SHEET FOR FILING**

Indicate vantage point for each drawing. Copy and mark each sheet required prior to filing.

Guide - Vantage point should be indicated as shown in the diagram: