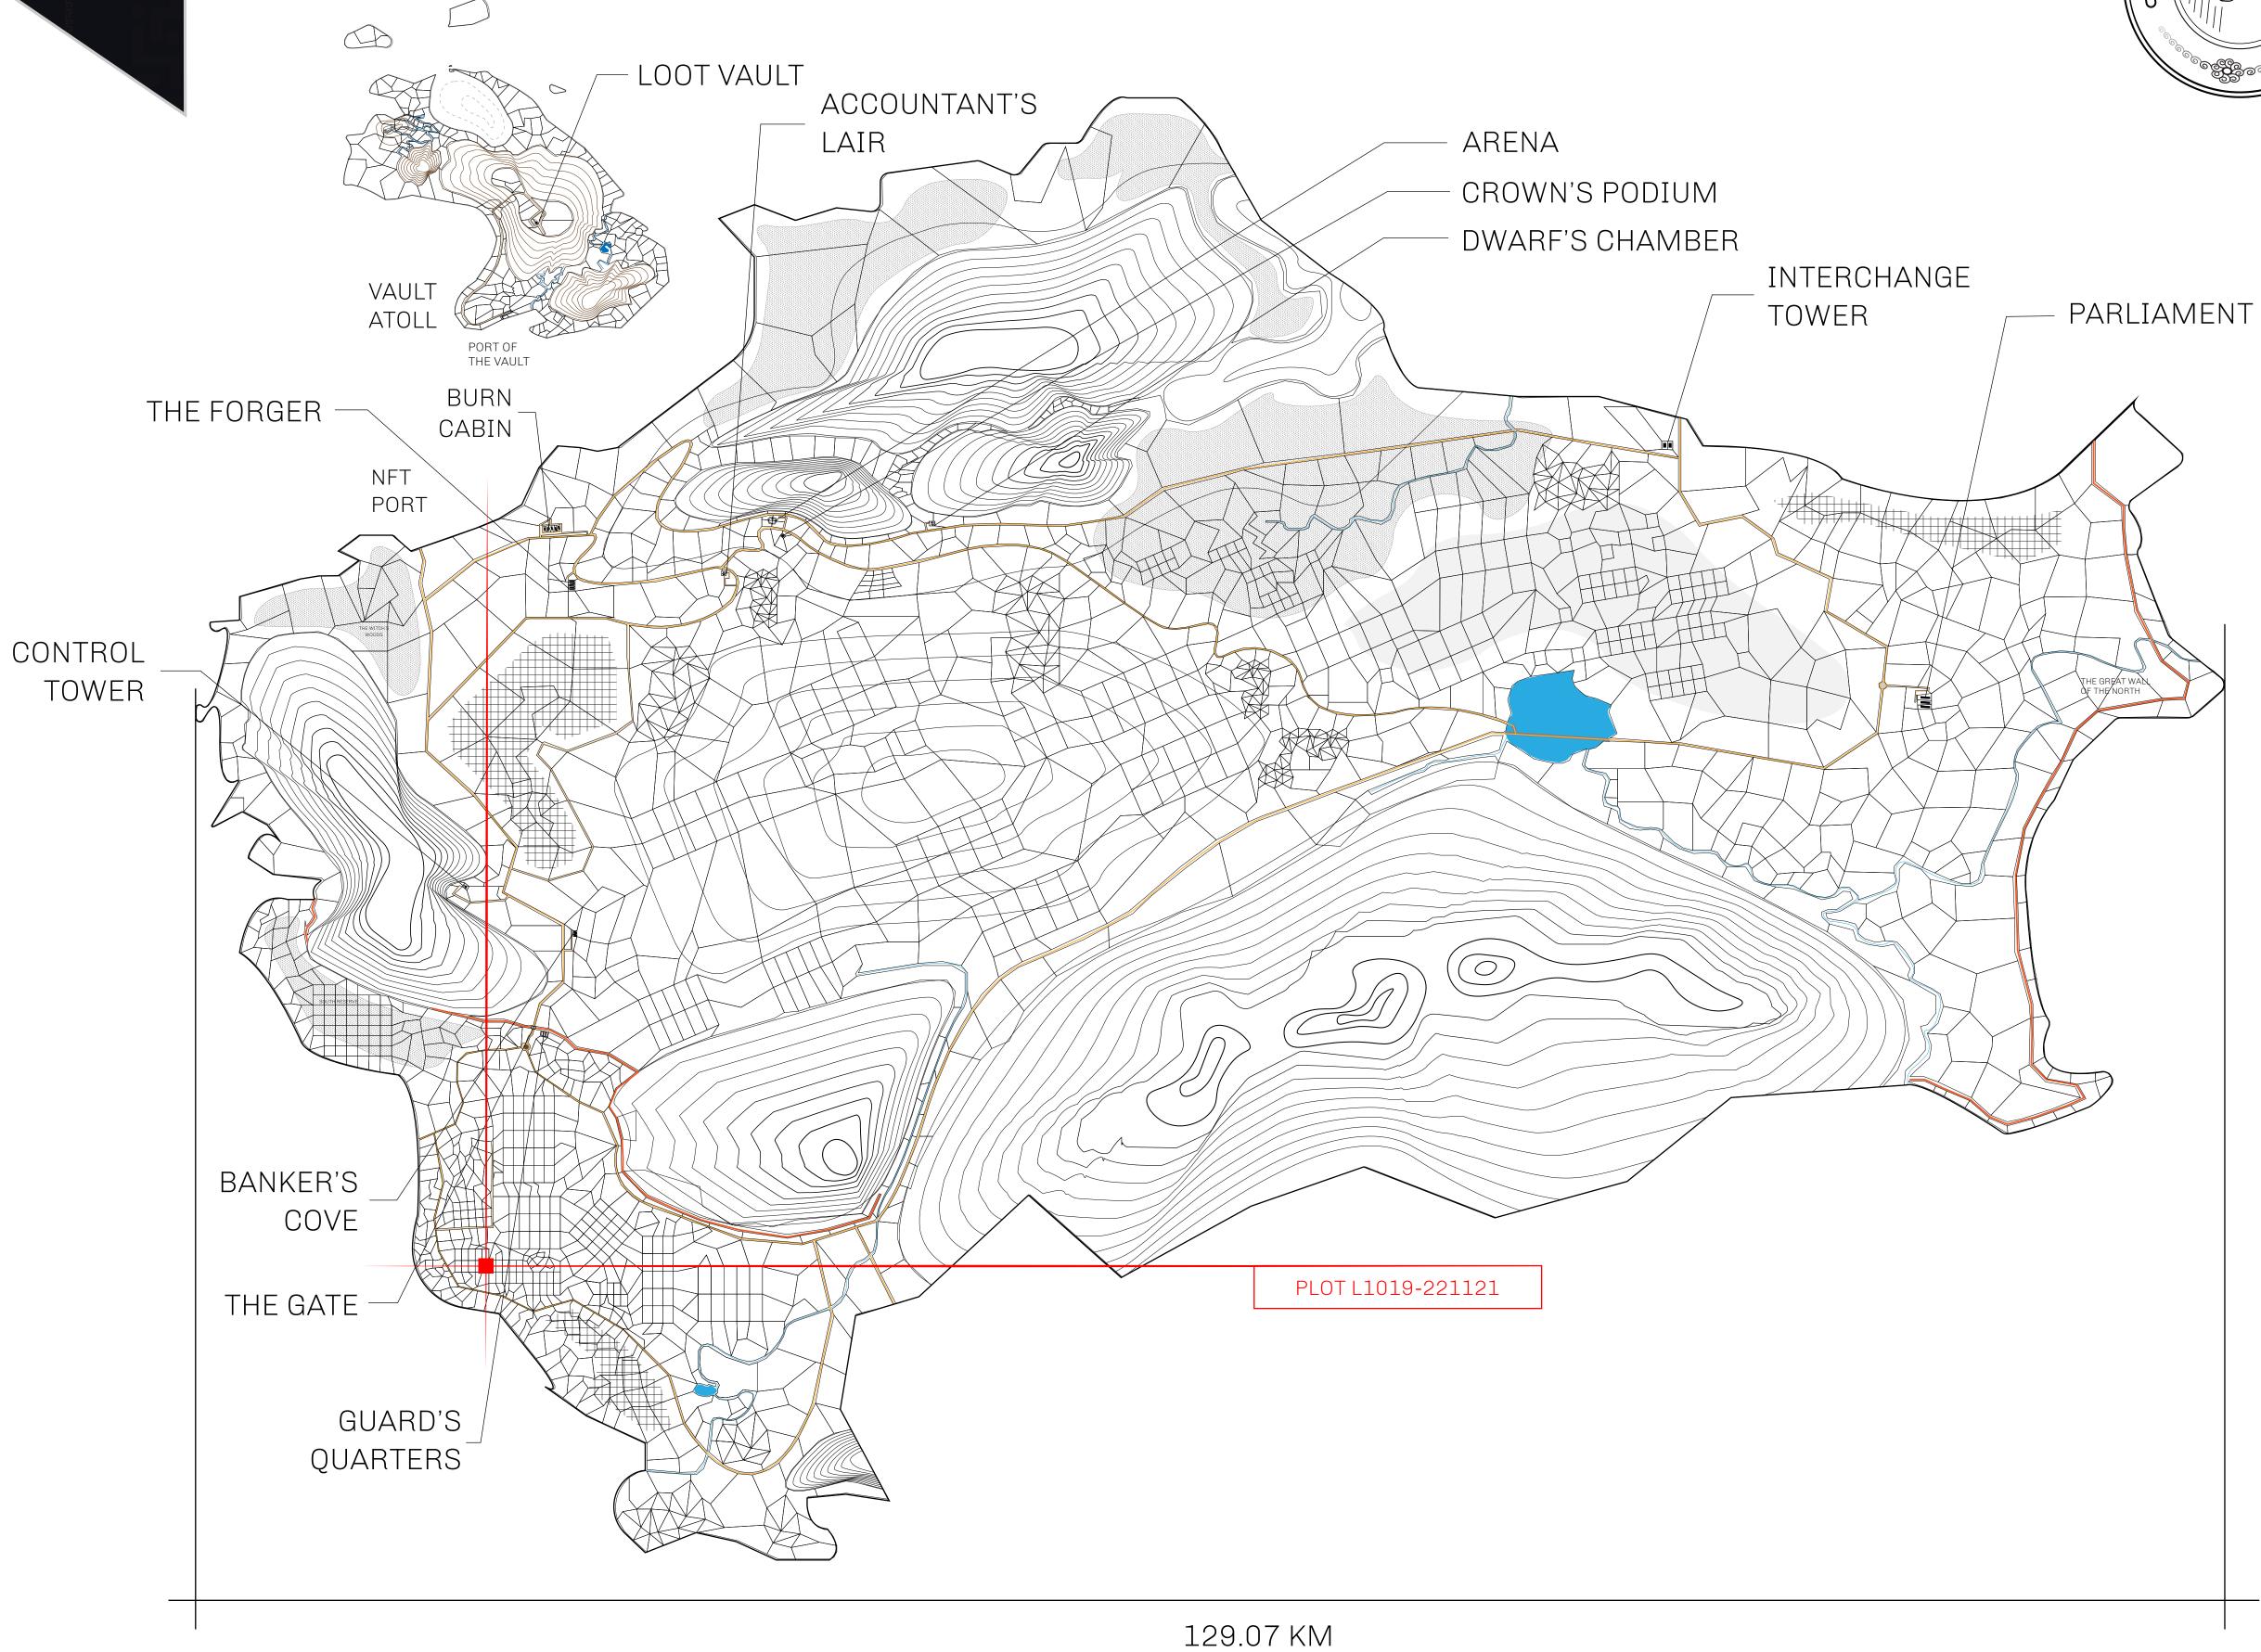

## GEOGRAPHY

COASTLINE 462.64 KM (287.47 MILES)

BORDERS OCEAN, ROYAUME DE SATOSHI, X BY SL & TERRITORIO LTT ST

HIGHEST POINT MOUNT ARES +8120 M

LOWEST POINT NFT PORT 0 M

PLOTS 2284 SCALE 1:50000

## H.M. LNFT Land Registry

TITLE NUMBER

L1019-221121

ADMINISTRATIVE AREA

THE GREAT EMPIRE

ISSUED 22 November 2021

SCALE 1/50000

OWNER ENTITLEMENT