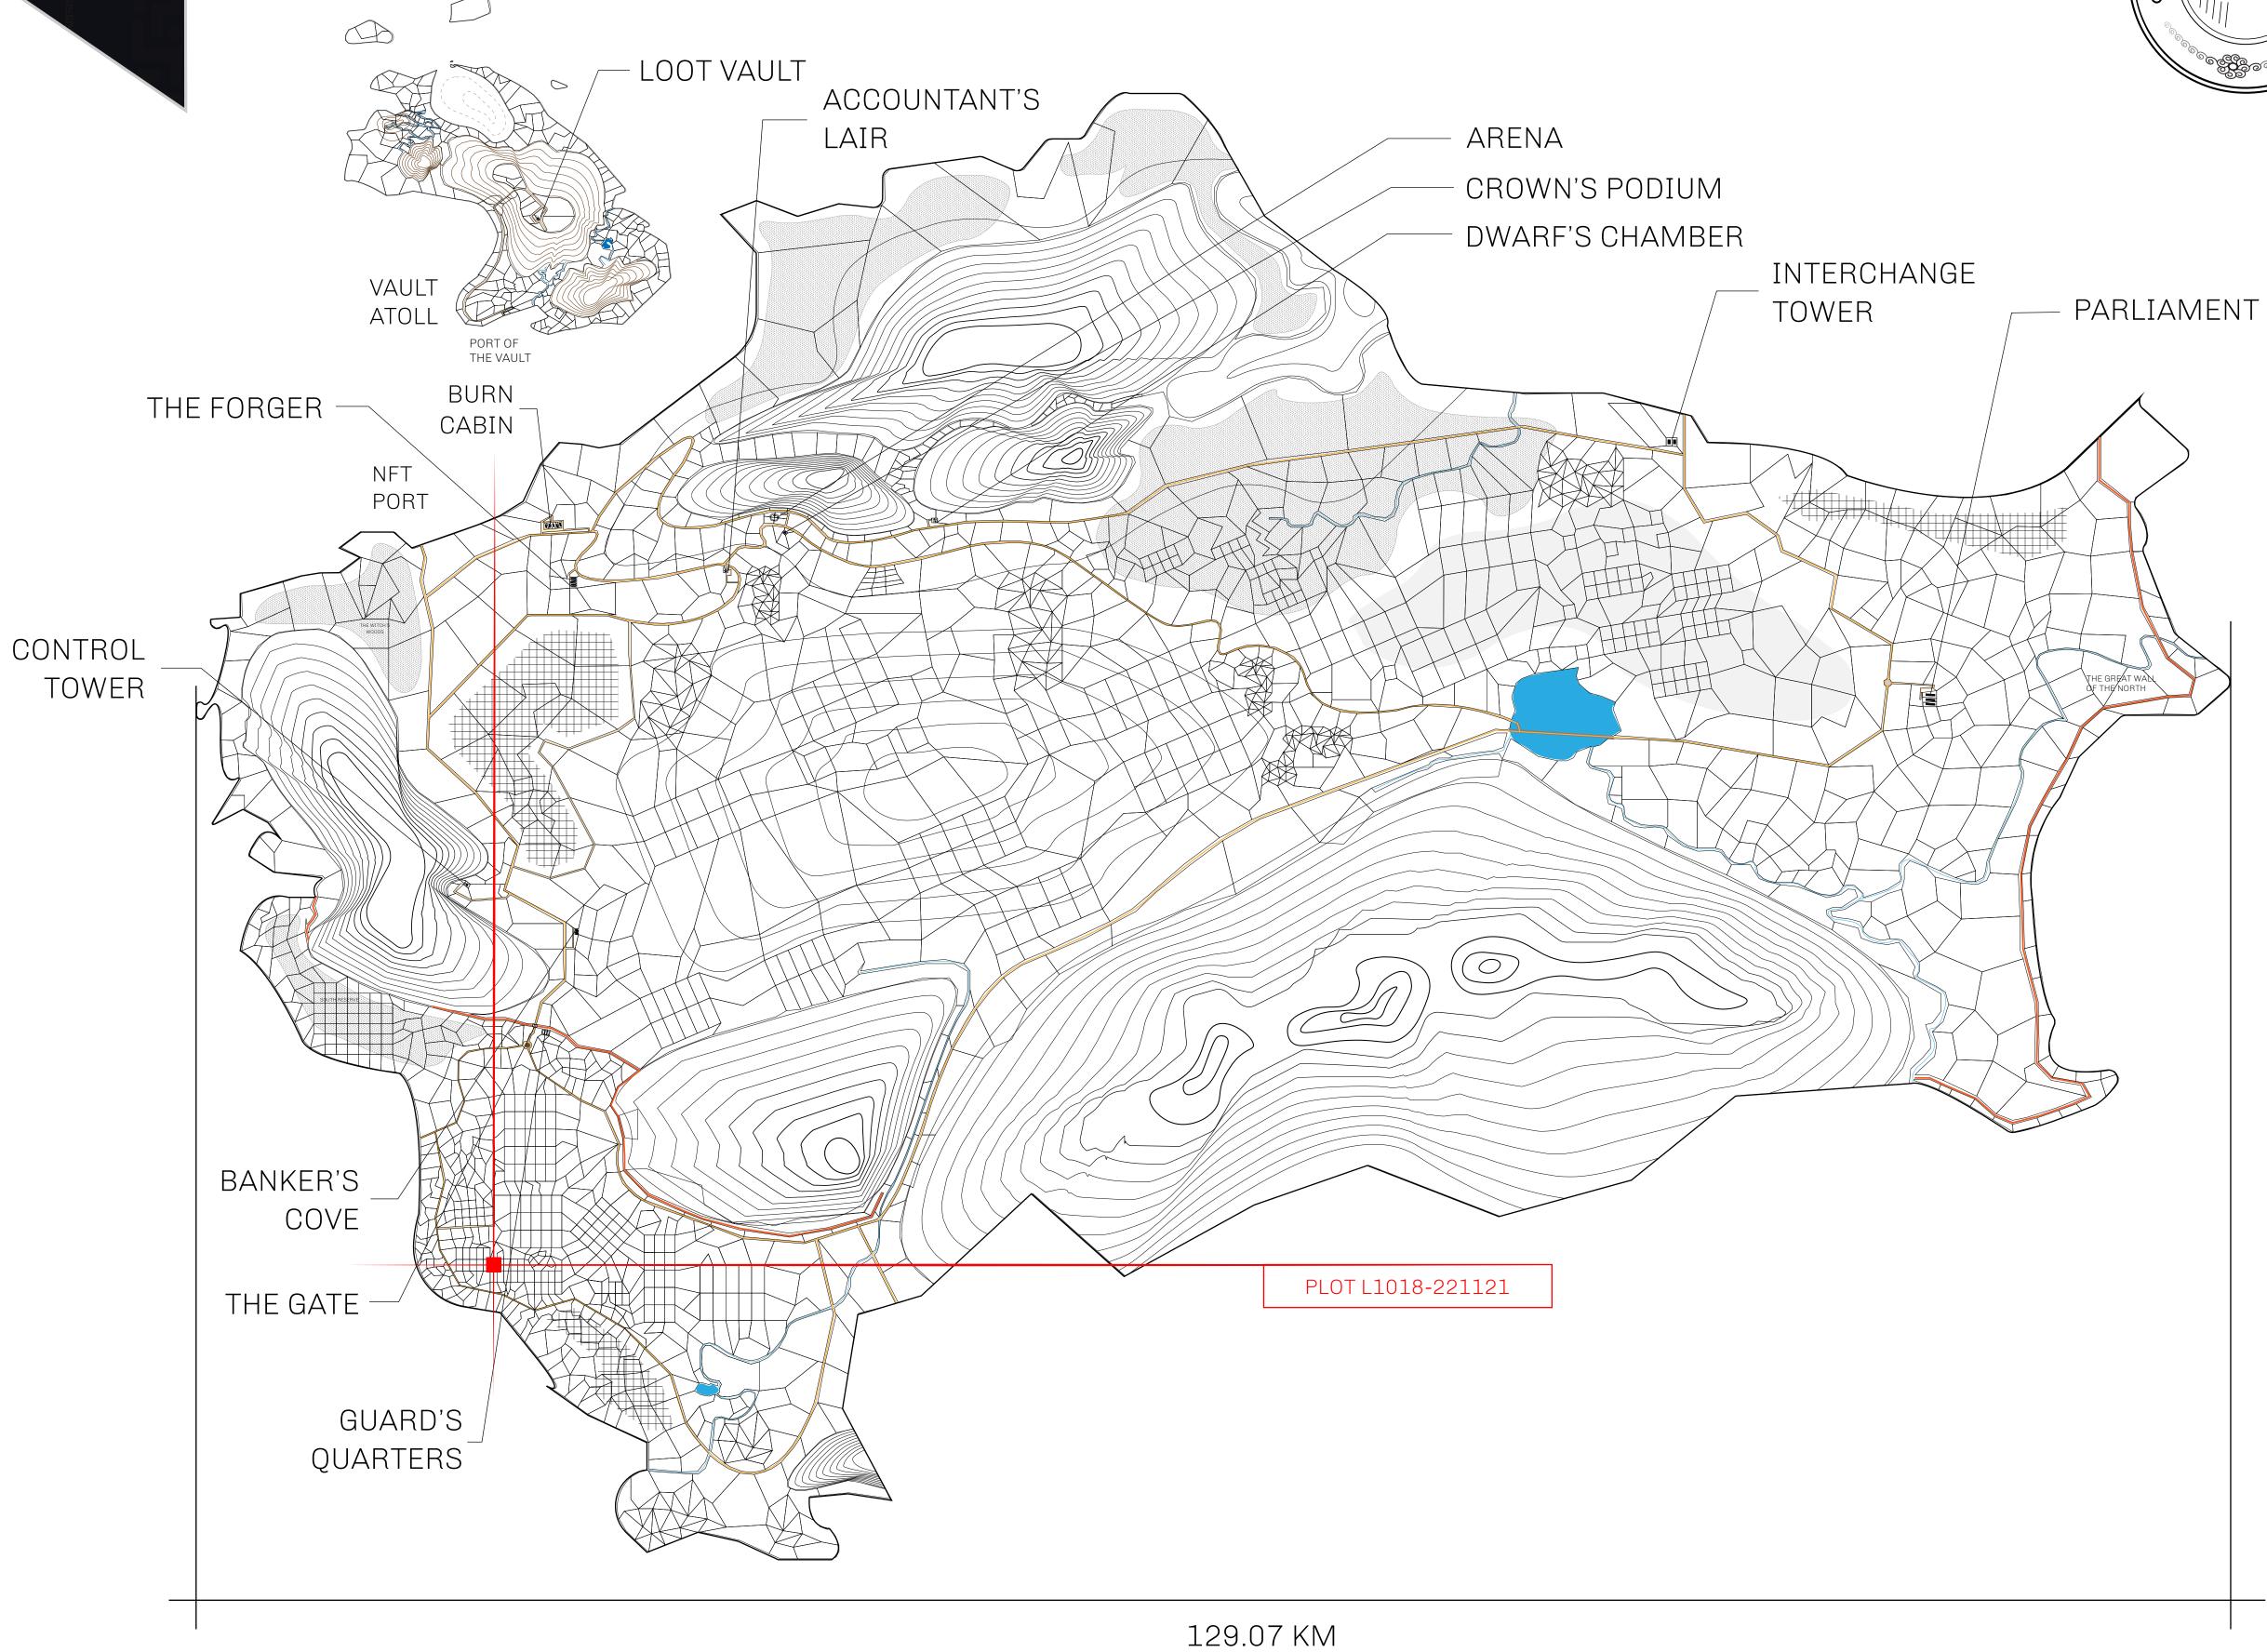

## GEOGRAPHY

COASTLINE 462.64 KM (287.47 MILES)

BORDERS OCEAN, ROYAUME DE SATOSHI, X BY SL & TERRITORIO LTT ST

HIGHEST POINT MOUNT ARES +8120 M

LOWEST POINT NFT PORT 0 M

PLOTS 2284 SCALE 1:50000

## H.M. LNFT Land Registry

TITLE NUMBER

L1018-221121

ADMINISTRATIVE AREA

THE GREAT EMPIRE

ISSUED 22 November 2021

SCALE **1/50000** 

OWNER ENTITLEMENT