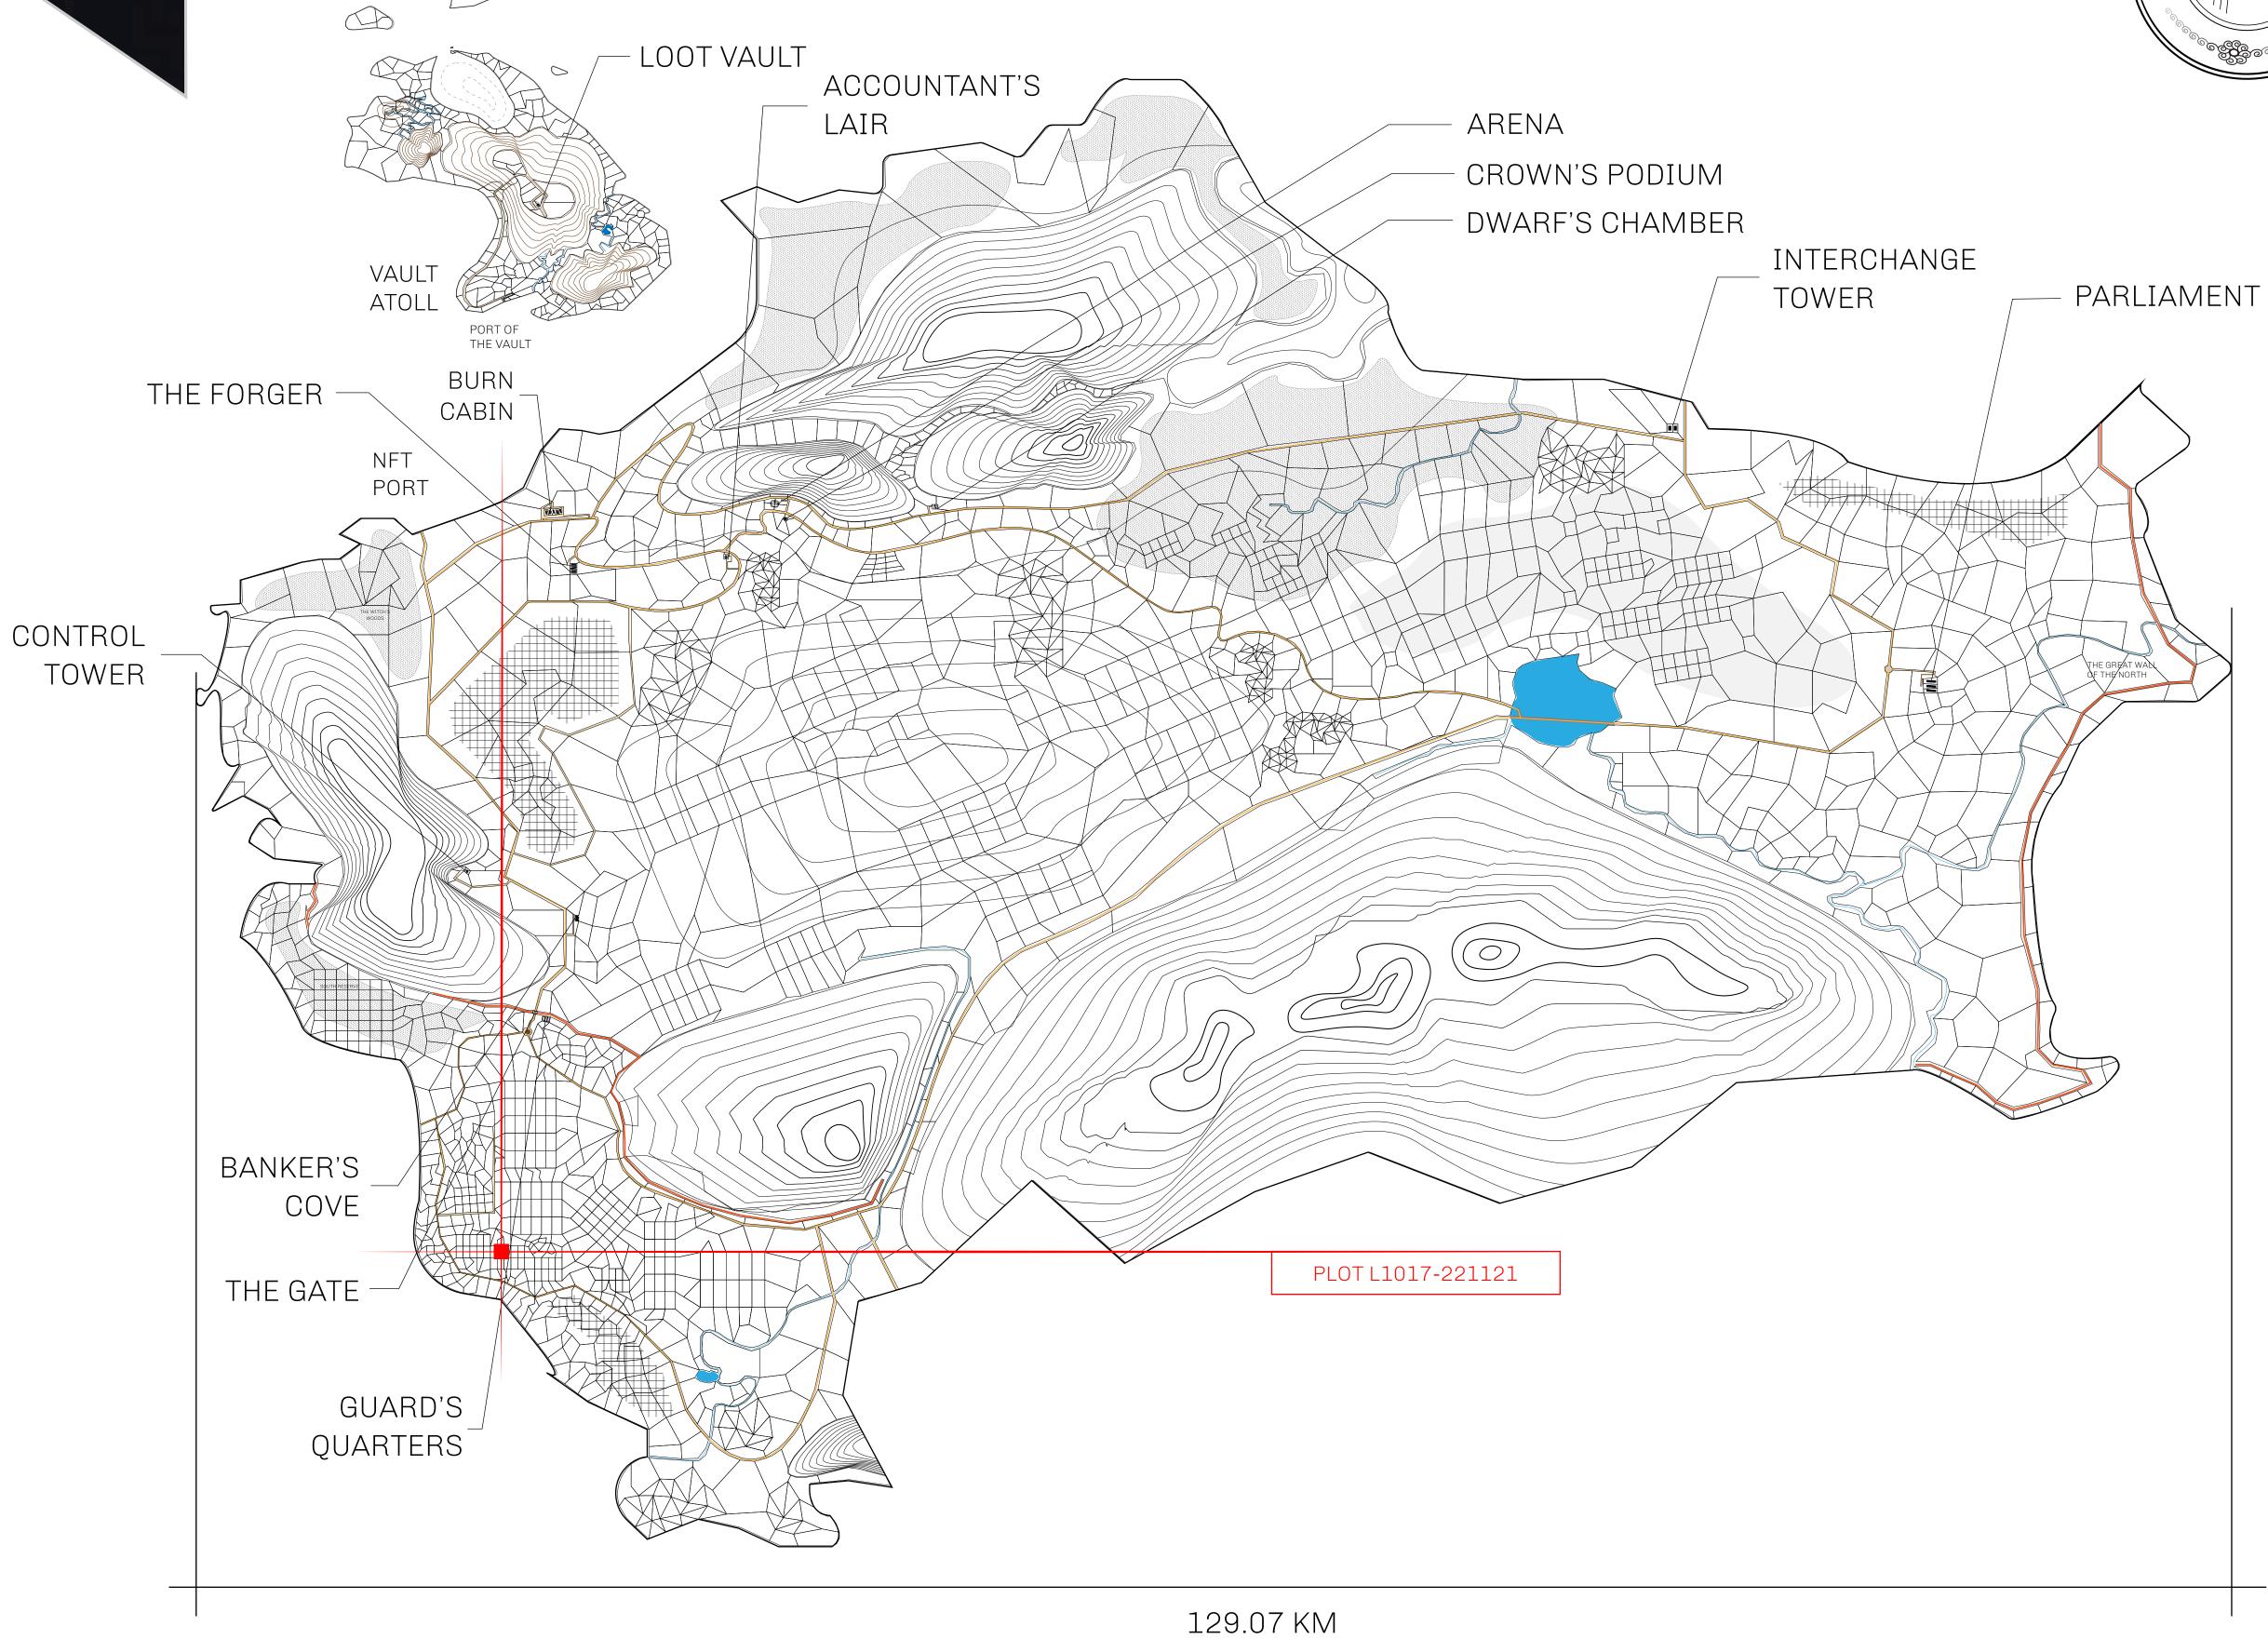

#### GEOGRAPHY

COASTLINE 462.64 KM (287.47 MILES)

BORDERS OCEAN, ROYAUME DE SATOSHI, X BY SL & TERRITORIO LTT ST

HIGHEST POINT MOUNT ARES +8120 M

LOWEST POINT NFT PORT 0 M

PLOTS 2284 SCALE 1:50000

### L1017-221121

ADMINISTRATIVE AREA

THE GREAT EMPIRE

ISSUED 22 November 2021

SCALE **1/50000** 

OWNER ENTITLEMENT

Type W-GE: Share of 0.3% of all BUN sales based on number of NFT Stories minted (rewarded in Credits); Mint 4 NFT Stories