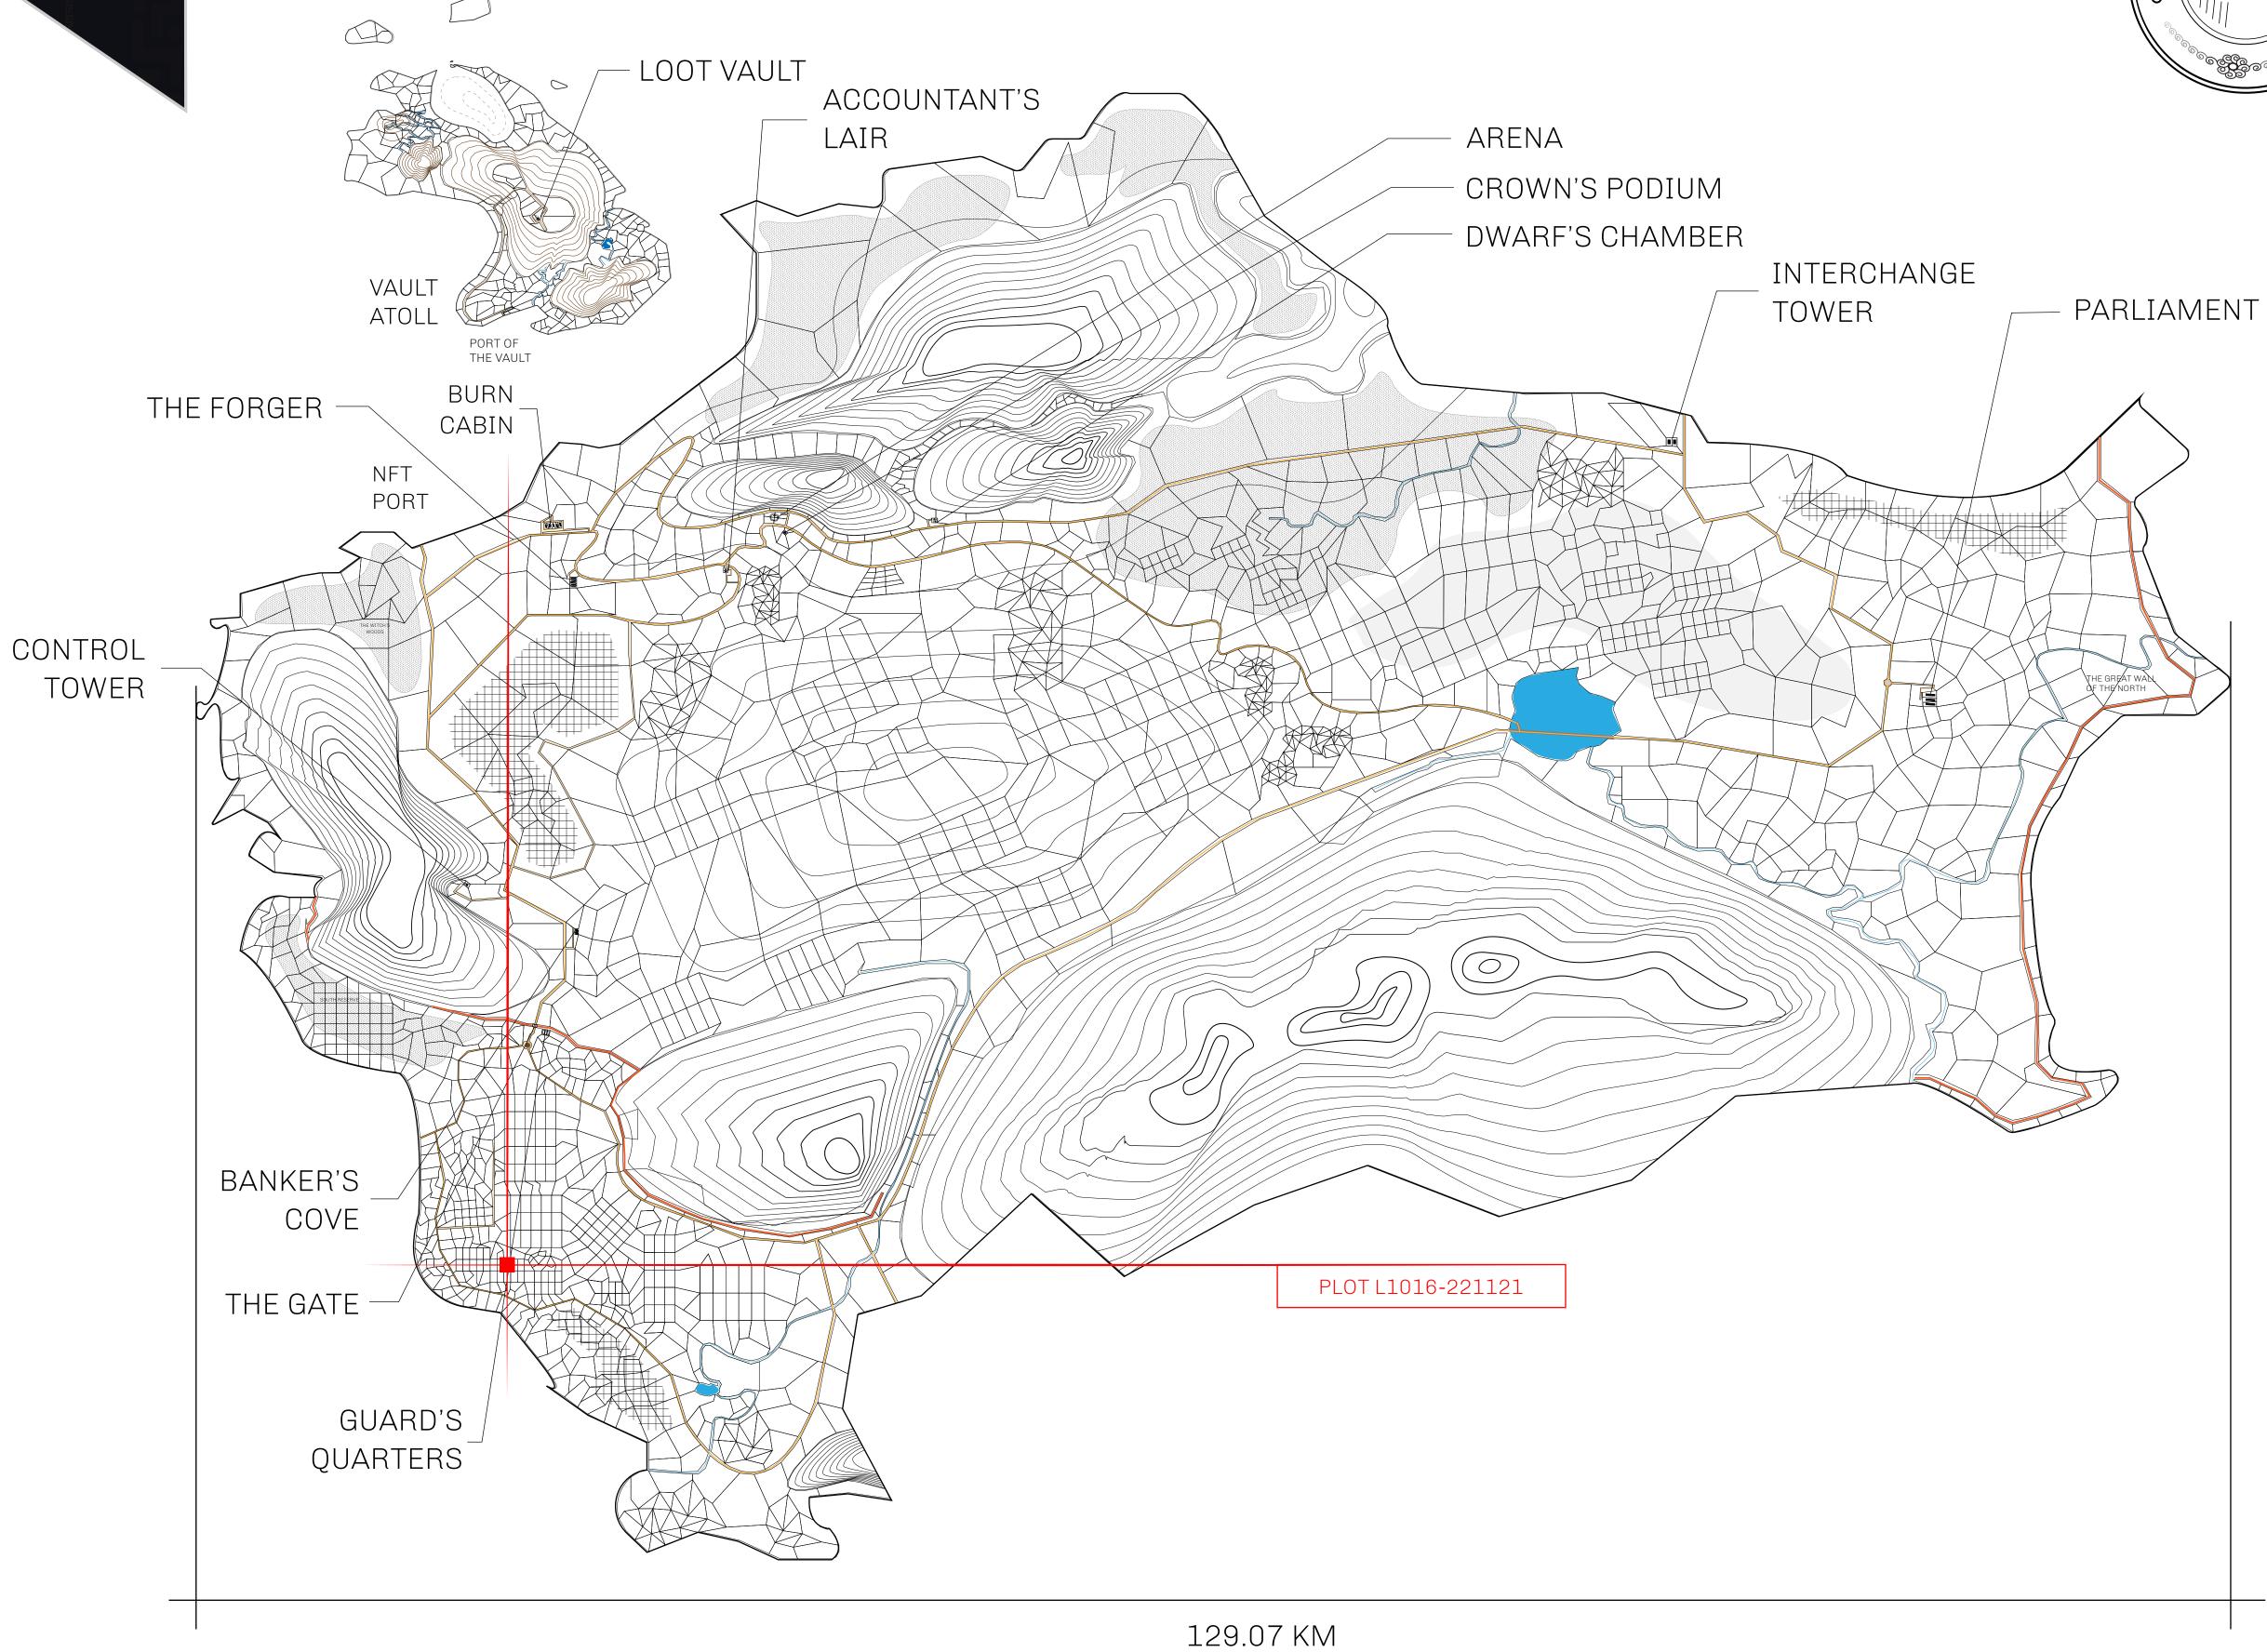

## GEOGRAPHY

COASTLINE 462.64 KM (287.47 MILES)

BORDERS OCEAN, ROYAUME DE SATOSHI, X BY SL & TERRITORIO LTT ST

HIGHEST POINT MOUNT ARES +8120 M

LOWEST POINT NFT PORT 0 M

PLOTS 2284 SCALE 1:50000

## H.M. LNFT Land Registry

TITLE NUMBER

L1016-221121

ADMINISTRATIVE AREA

THE GREAT EMPIRE

ISSUED 22 November 2021

SCALE **1/50000** 

OWNER ENTITLEMENT

Type W-GE: Share of 0.3% of all BUN sales based on number of NFT Stories minted

(rewarded in Credits); Mint 4 NFT Stories

| 407<br>407<br>407<br>407<br>407<br>407<br>407<br>407 |  |
|------------------------------------------------------|--|
|                                                      |  |