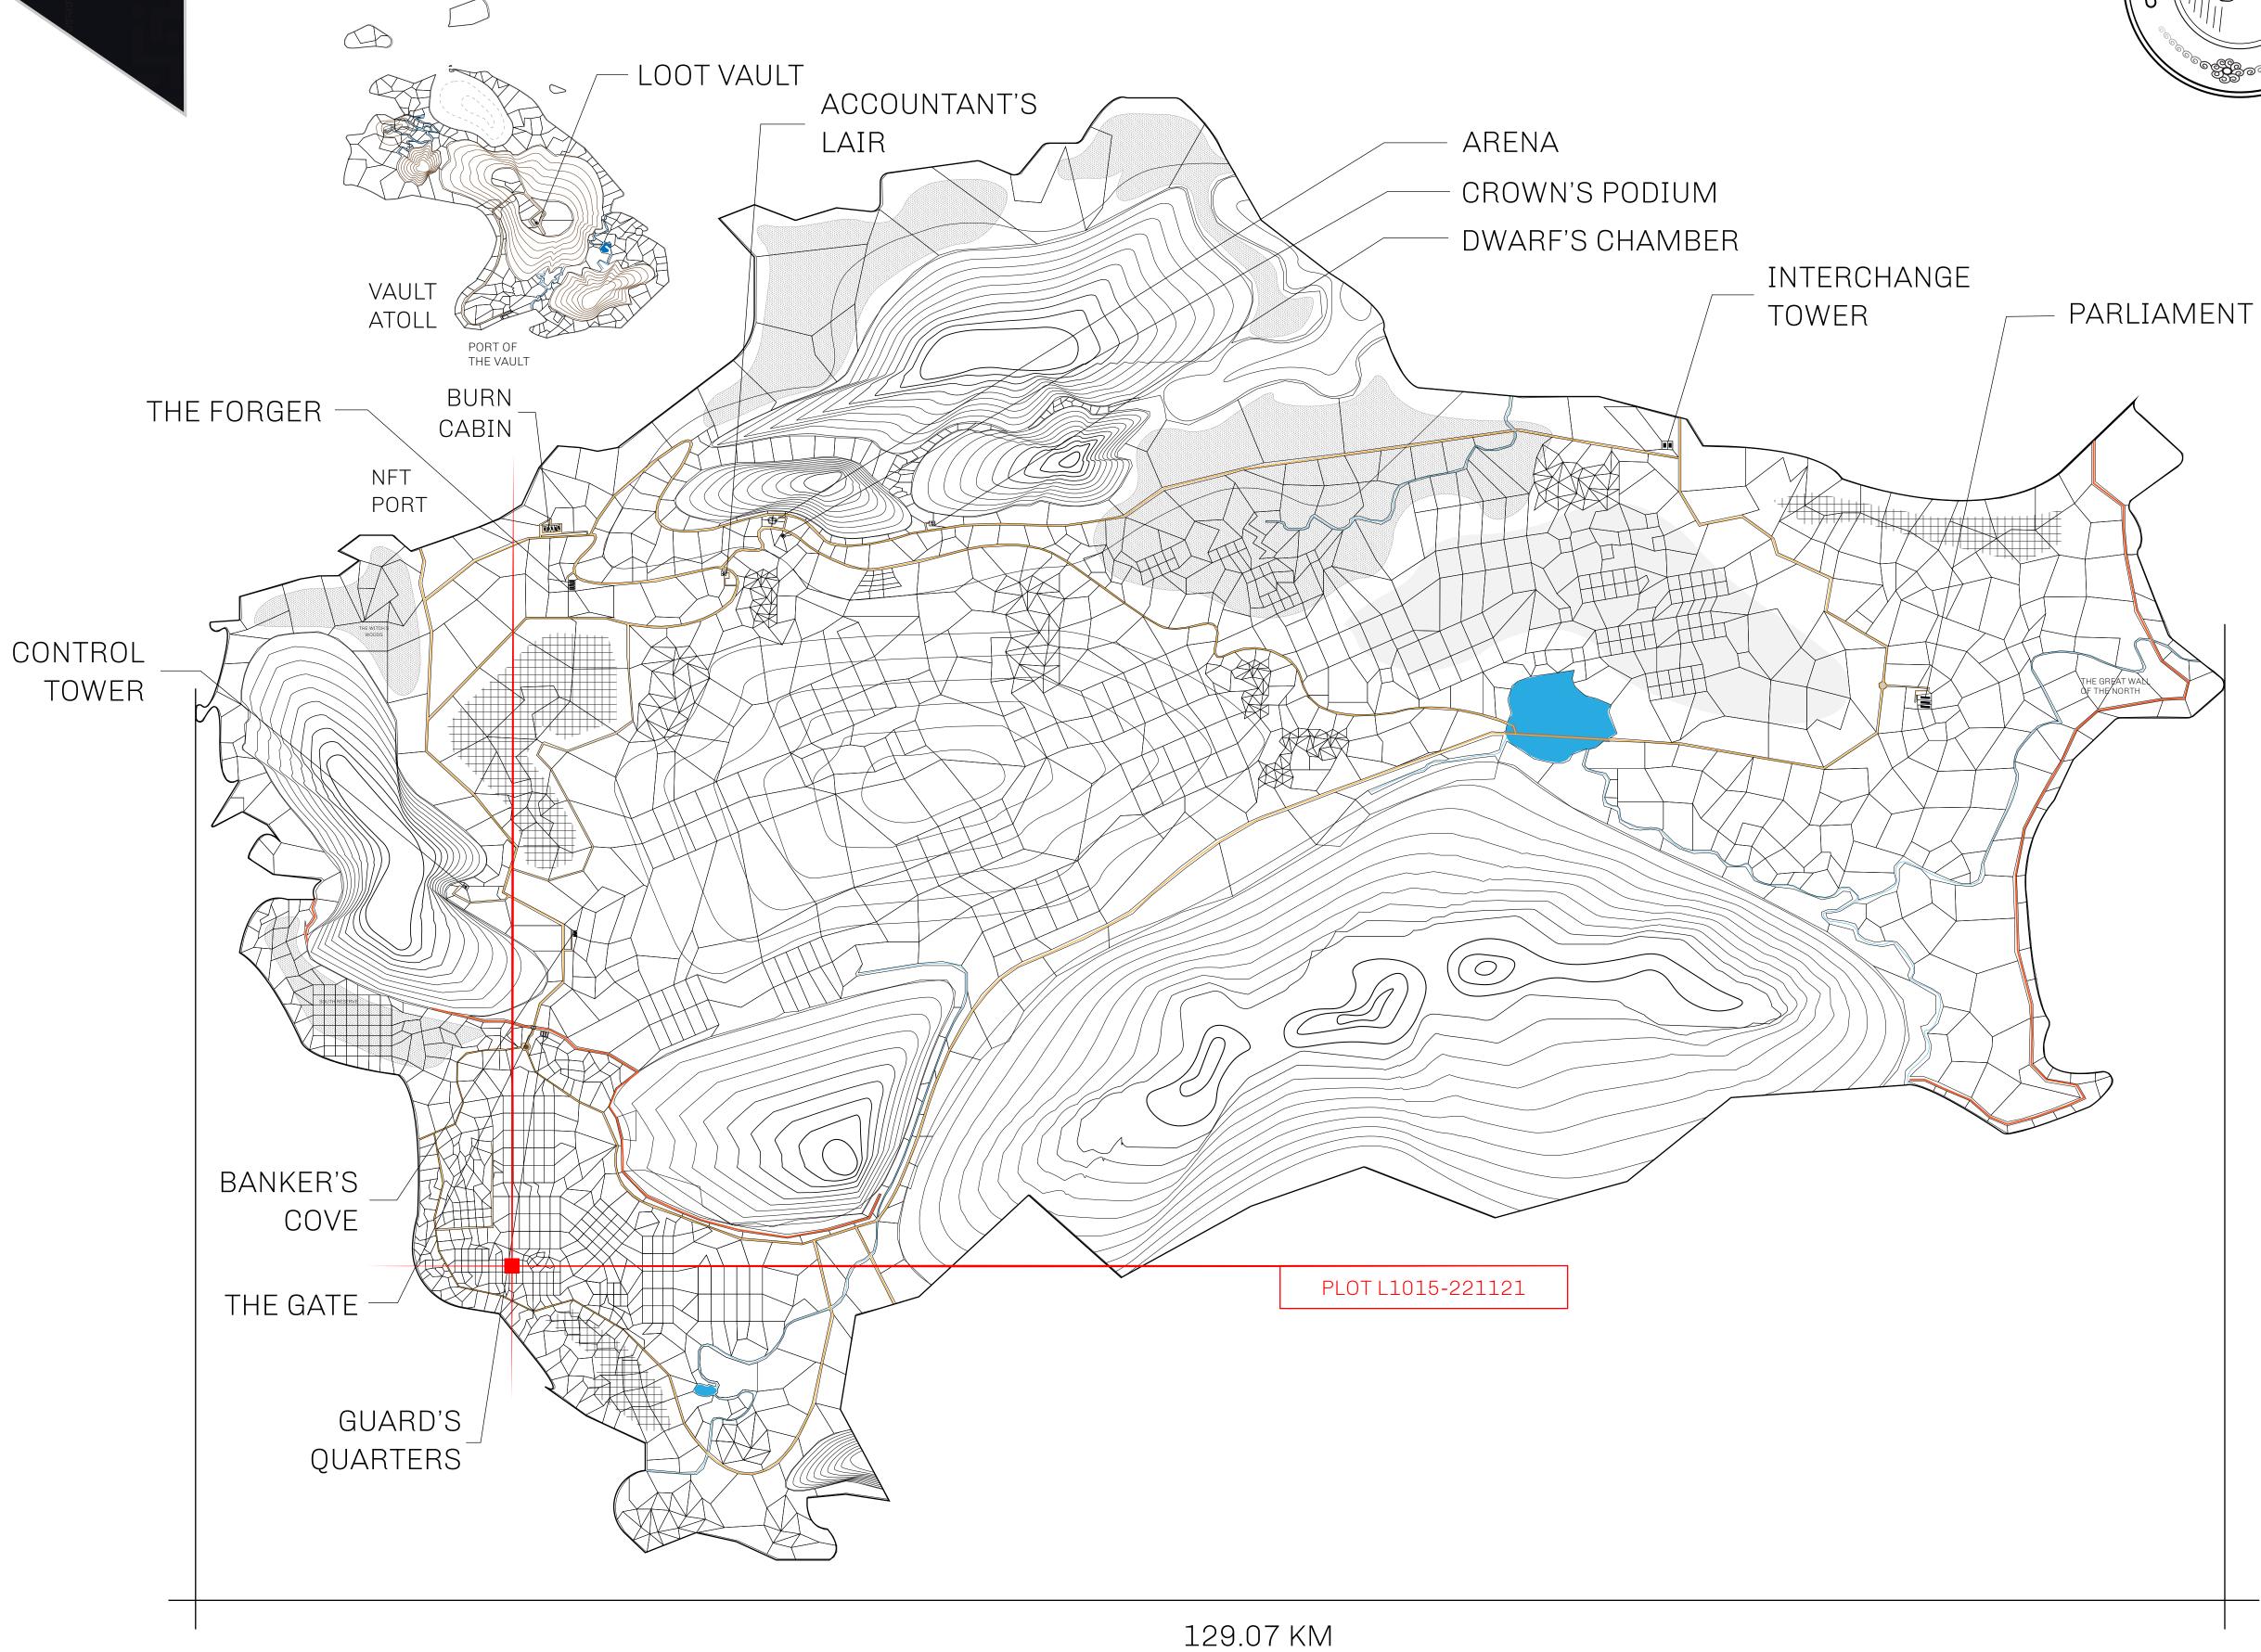

#### GEOGRAPHY

COASTLINE 462.64 KM (287.47 MILES)

BORDERS OCEAN, ROYAUME DE SATOSHI, X BY SL & TERRITORIO LTT ST

HIGHEST POINT MOUNT ARES +8120 M

LOWEST POINT NFT PORT 0 M

PLOTS 2284 SCALE 1:50000

## H.M. LNFT Land Registry

TITLE NUMBER

### L1015-221121

ADMINISTRATIVE AREA

THE GREAT EMPIRE

ISSUED 22 November 2021

SCALE **1/50000** 

OWNER ENTITLEMENT

Type W-GE: Share of 0.3% of all BUN sales based on number of NFT Stories minted (rewarded in Credits); Mint 4 NFT Stories