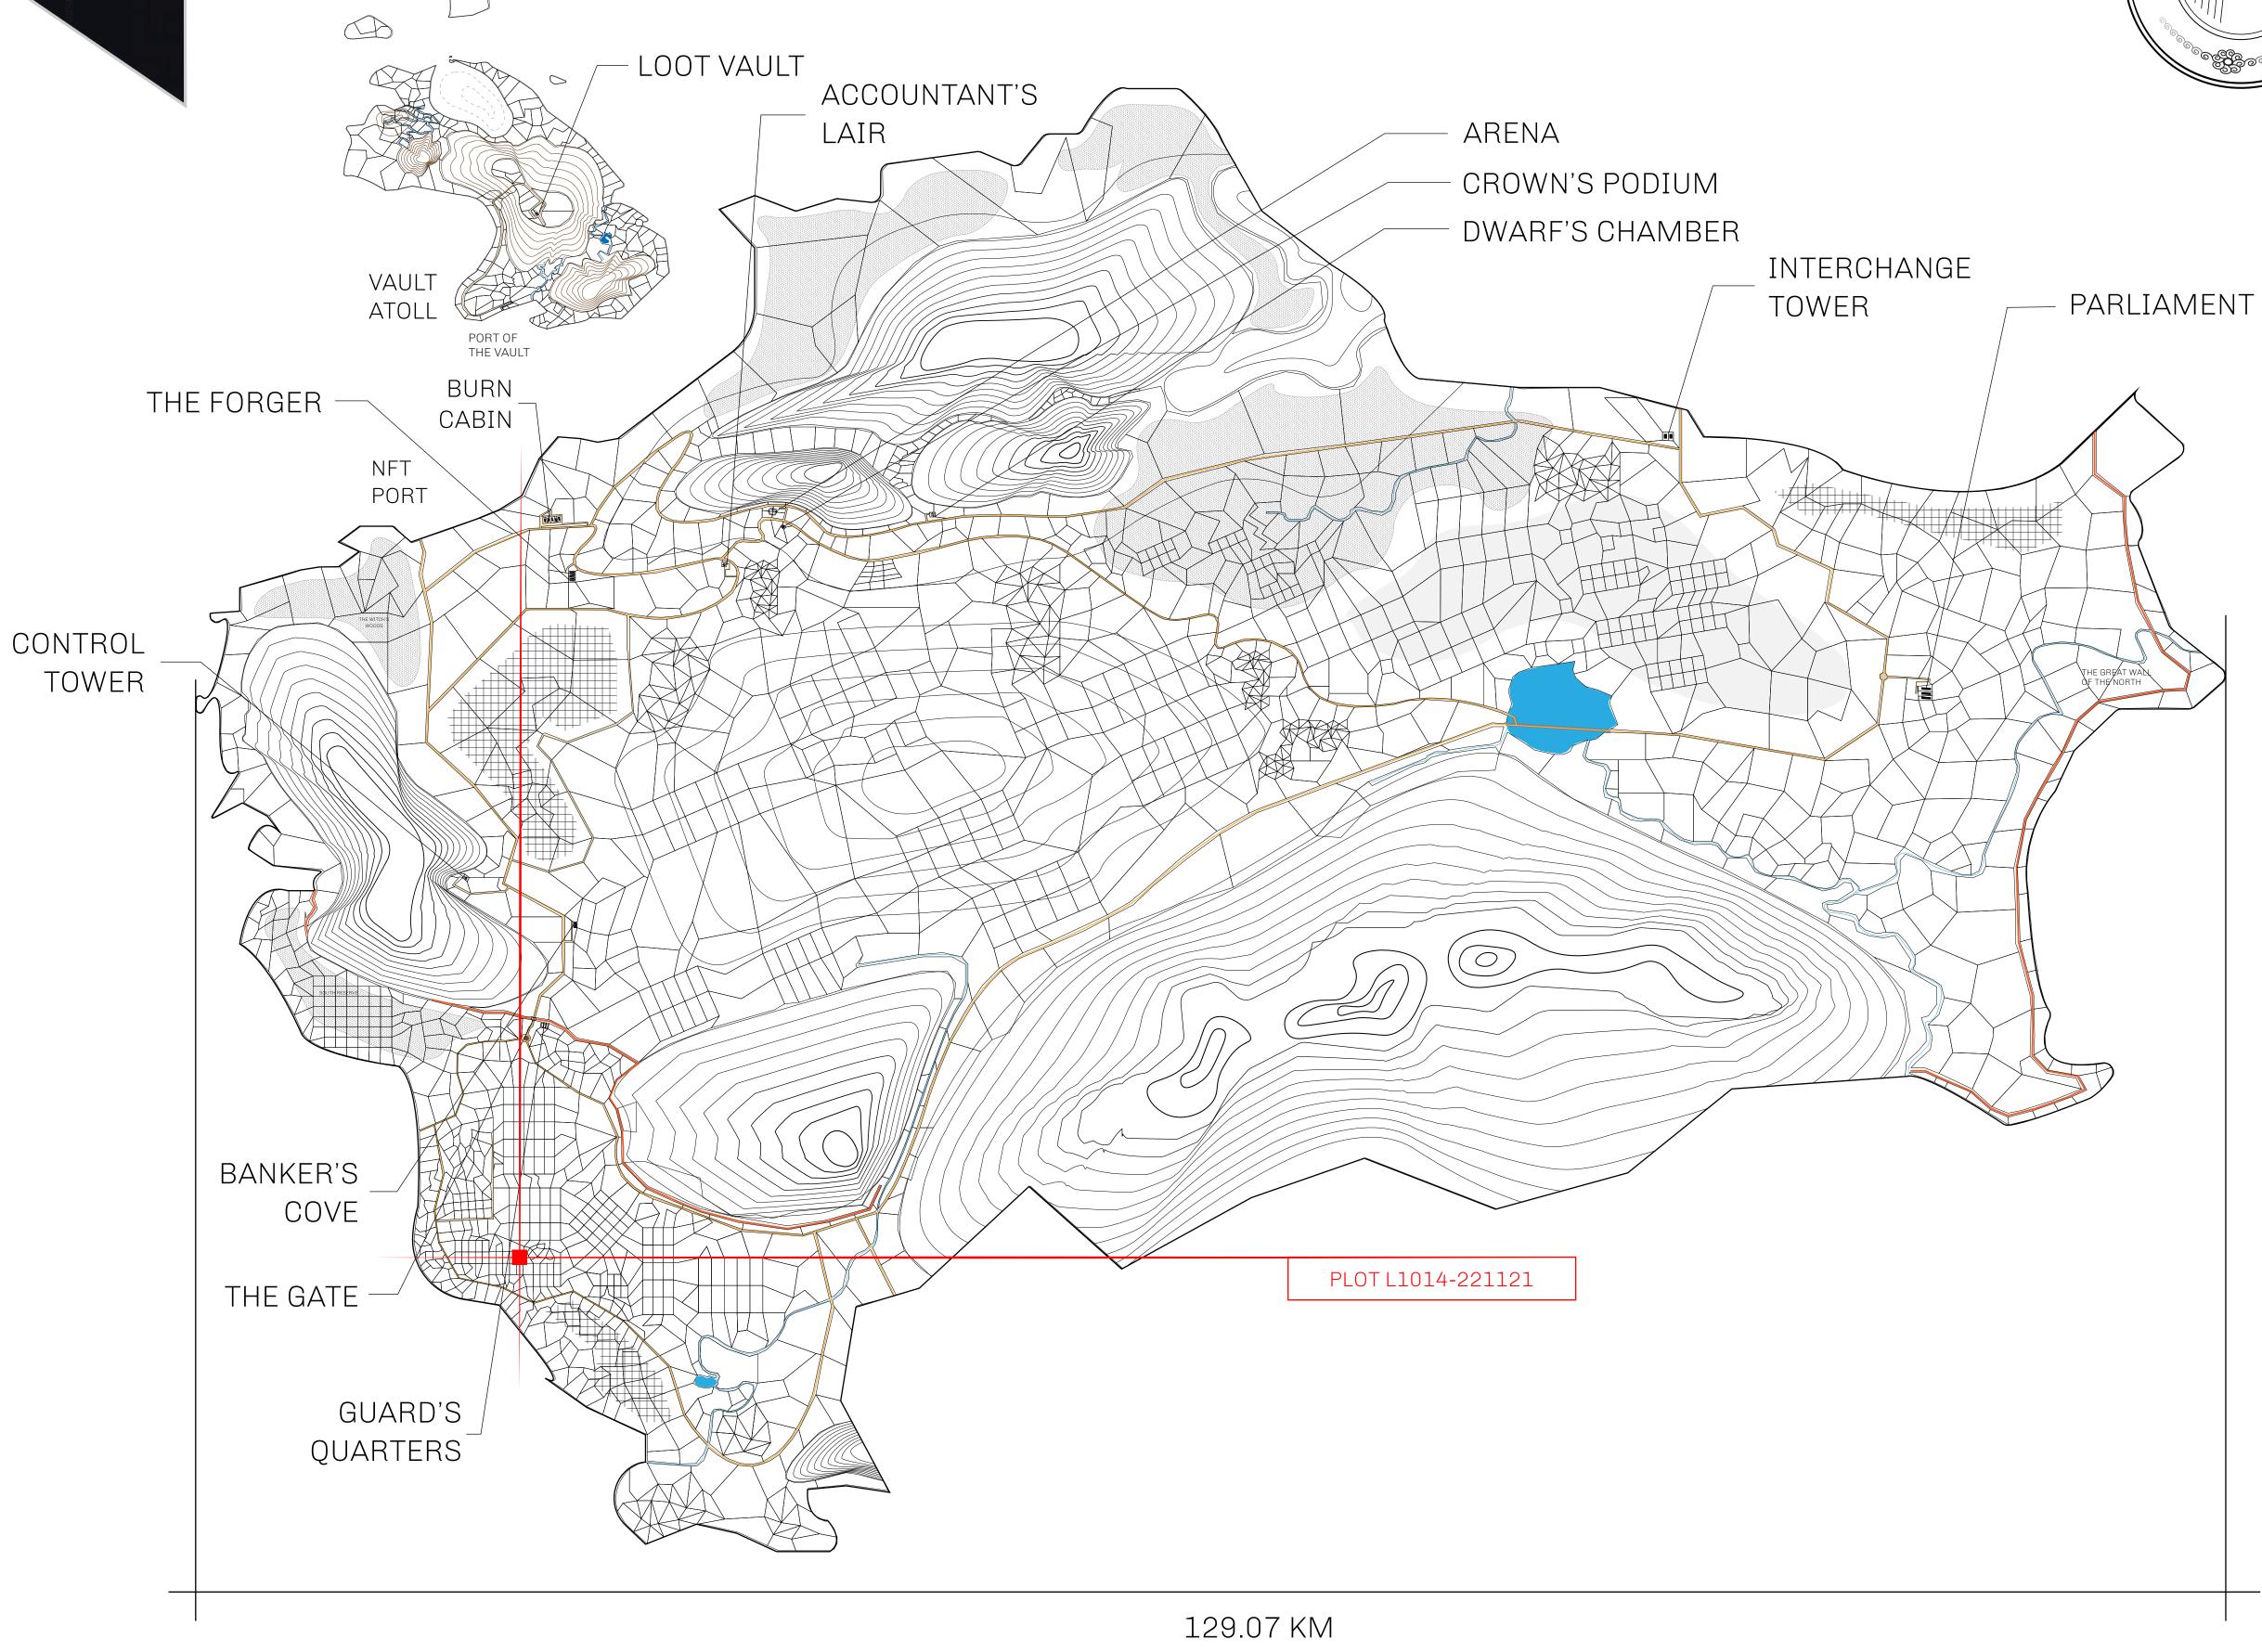

## GEOGRAPHY

COASTLINE 462.64 KM (287.47 MILES)

BORDERS OCEAN, ROYAUME DE SATOSHI, X BY SL & TERRITORIO LTT ST

HIGHEST POINT MOUNT ARES +8120 M

LOWEST POINT NFT PORT 0 M

PLOTS 2284 SCALE 1:50000

## H.M. LNFT Land Registry

L1014-221121

TITLE NUMBER

ADMINISTRATIVE AREA

THE GREAT EMPIRE

ISSUED 22 November 2021

SCALE 1/50000

OWNER ENTITLEMENT