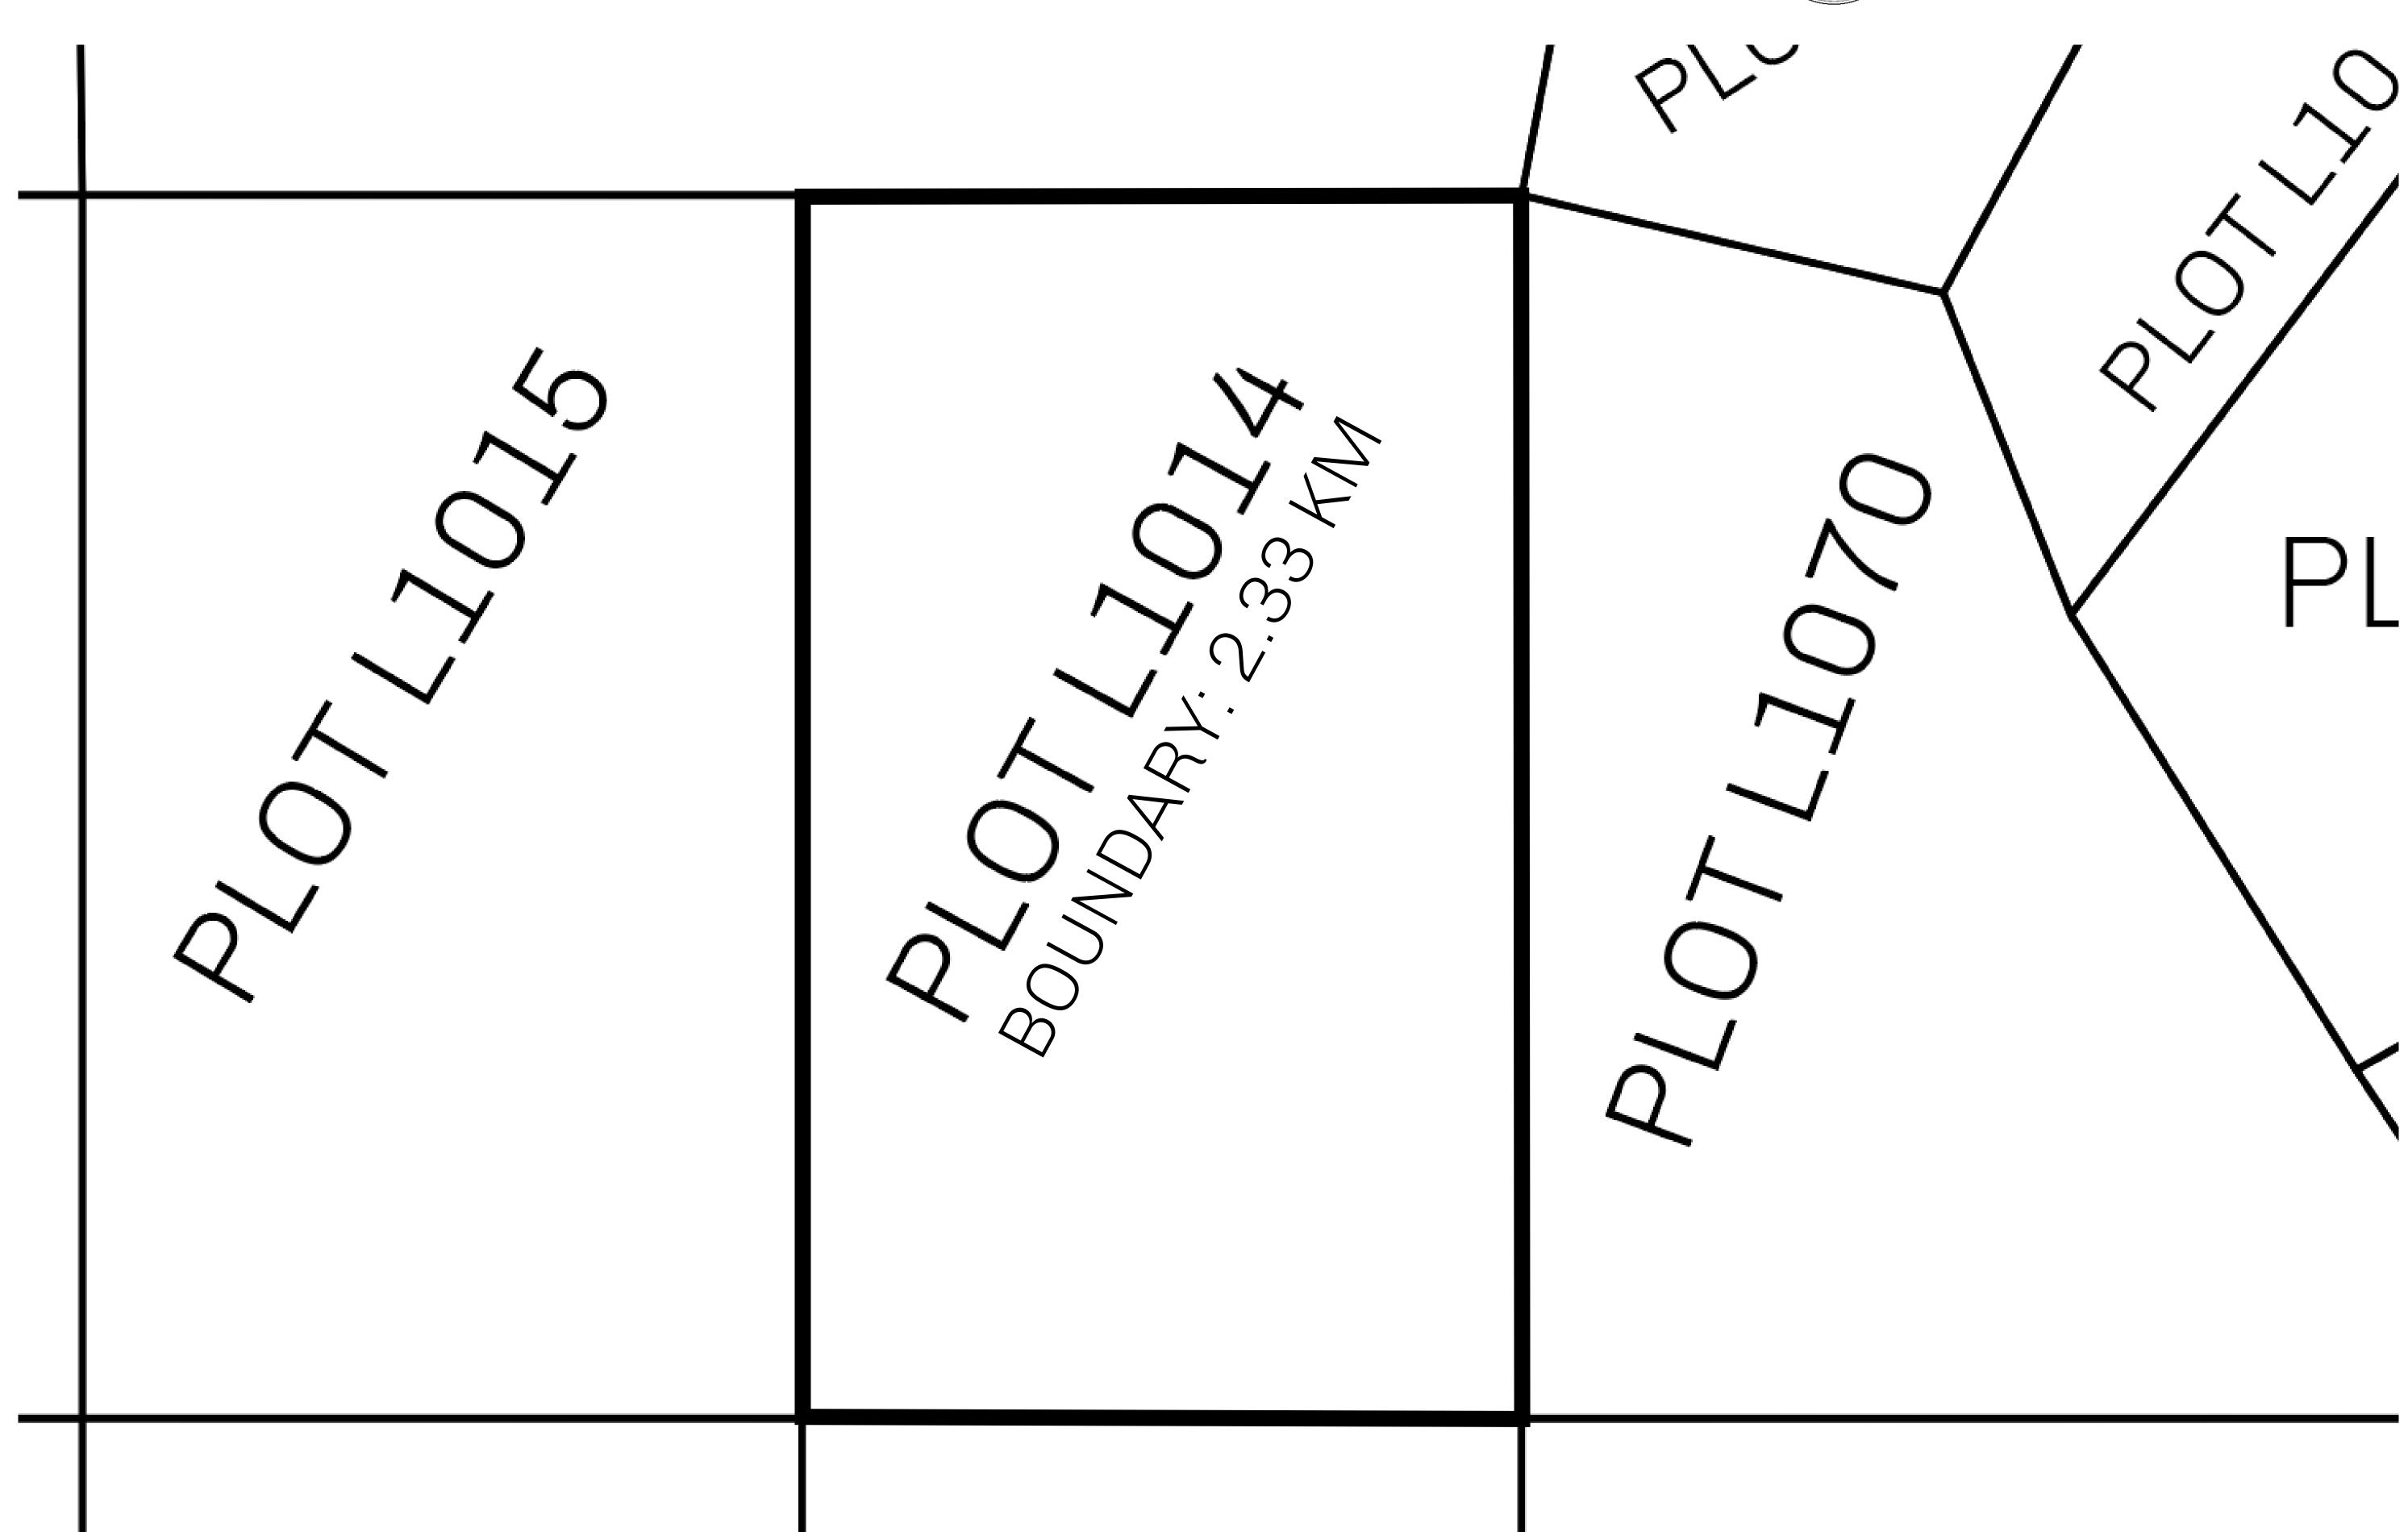

## H.M. LNFT Land Registry

L1014-221121

TITLE NUMBER

ADMINISTRATIVE AREA

THE GREAT EMPIRE

ISSUED 22 November 2021

SCALE 1/50000

OWNER ENTITLEMENT

Type W-GE: Share of 0.3% of all BUN sales based on number of NFT Stories minted

(rewarded in Credits); Mint 4 NFT Stories