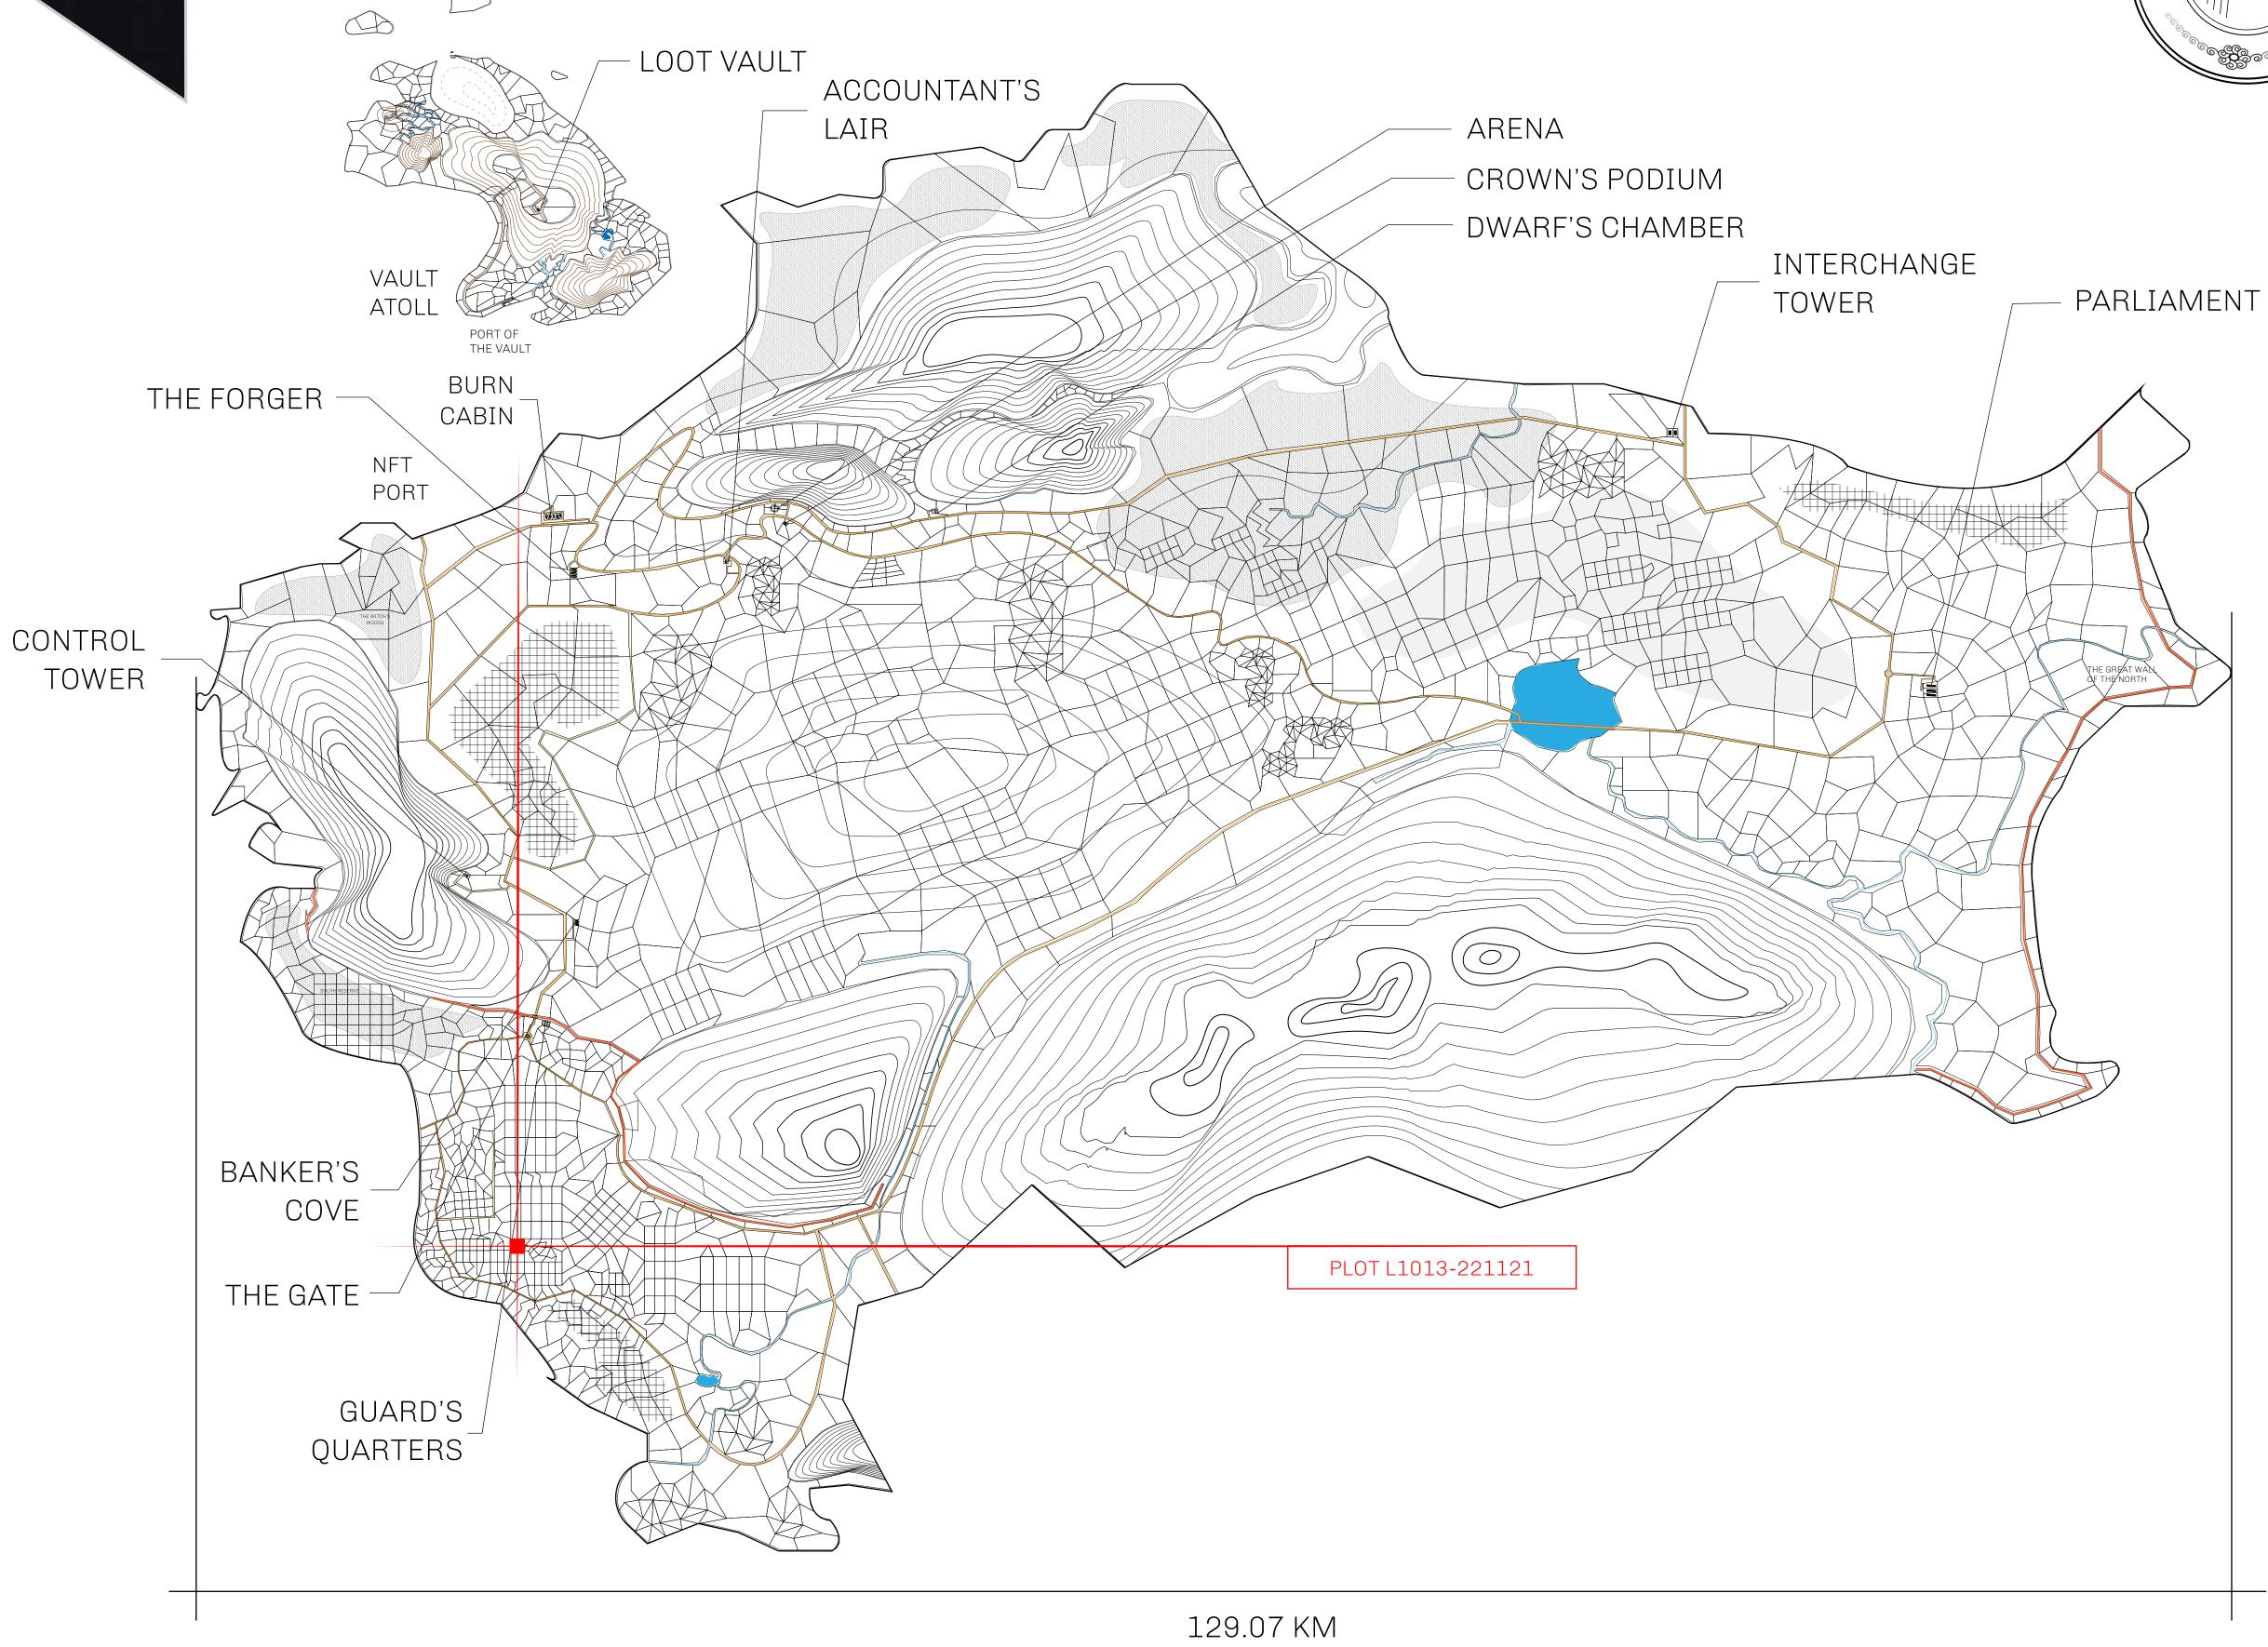

## GEOGRAPHY

COASTLINE 462.64 KM (287.47 MILES)

BORDERS OCEAN, ROYAUME DE SATOSHI, X BY SL & TERRITORIO LTT ST

HIGHEST POINT MOUNT ARES +8120 M

LOWEST POINT NFT PORT 0 M

PLOTS 2284 SCALE 1:50000

## H.M. LNFT Land Registry

TITLE NUMBER

L1013-221121

ADMINISTRATIVE AREA

THE GREAT EMPIRE

ISSUED 22 November 2021

SCALE 1/50000

OWNER ENTITLEMENT

Type W-GE: Share of 0.3% of all BUN sales based on number of NFT Stories minted ( ) (rewarded in Credits); Mint 4 NFT Stories

PL0T L1075 OT L1012 PL0T L1013 BOUNDARY: 2.95 KM 