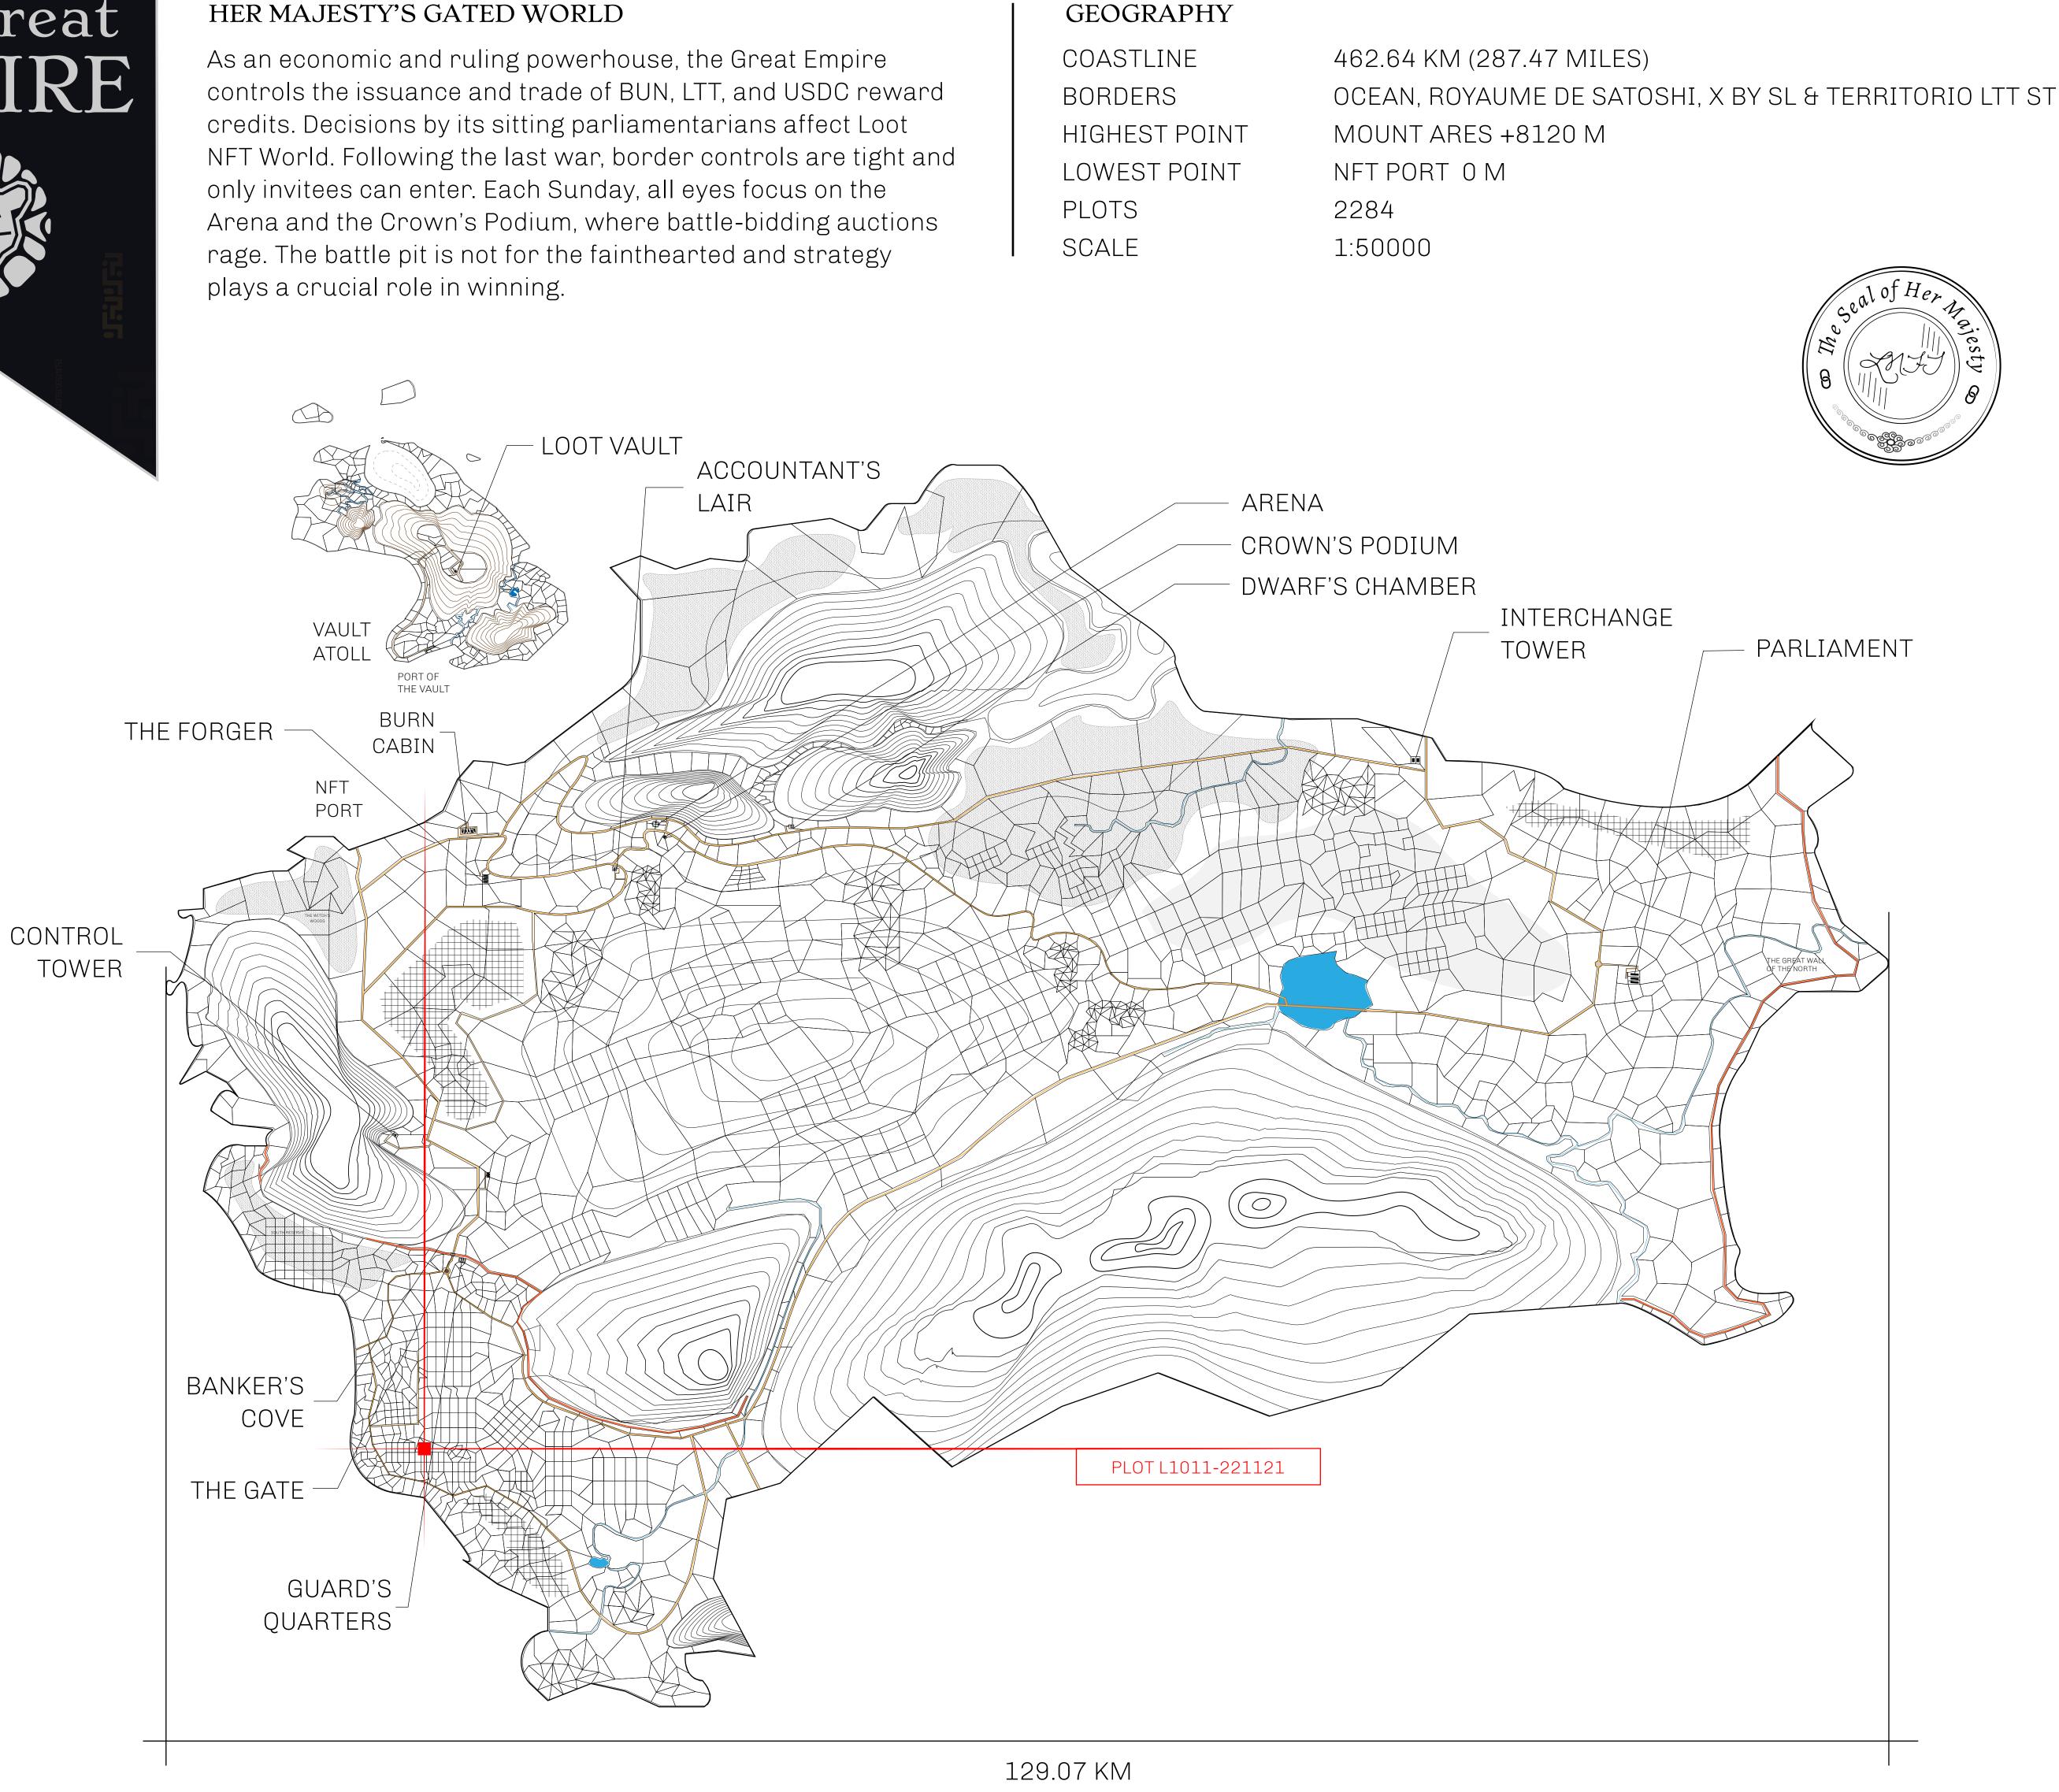

## HER MAJESTY'S GATED WORLD

## H.M. LNFT Land Registry

ADMINISTRATIVE AREA

OWNER ENTITLEMENT

THE GREAT

Type W-GE: S (rewarded in C

|                                 | TITLE NUMBER<br>L1011-221121 |                              |             |               |
|---------------------------------|------------------------------|------------------------------|-------------|---------------|
| Y                               |                              |                              |             |               |
| <b>EMPIRE</b>                   | ISSUED                       | 22 November 2021             | Jb.J.       | SCALE 1/50000 |
| Share of 0.3%<br>Credits); Mint |                              | sales based on numbe<br>ries | er of NFT S | tories minted |
|                                 |                              |                              |             |               |
|                                 |                              |                              |             |               |
|                                 |                              |                              |             |               |
|                                 |                              |                              |             |               |
|                                 |                              |                              |             |               |
|                                 |                              |                              |             |               |
|                                 |                              | $\sum_{i}$                   |             |               |
|                                 |                              | N m                          |             |               |
|                                 |                              |                              |             |               |
|                                 |                              |                              |             |               |
|                                 | ) _                          |                              |             |               |
|                                 |                              |                              |             |               |
|                                 | $\sum$                       |                              |             |               |
| Q                               | $\tilde{)}$                  |                              |             |               |
|                                 |                              |                              |             |               |
|                                 |                              |                              |             |               |
|                                 |                              |                              |             |               |
|                                 |                              |                              |             |               |
|                                 |                              |                              |             |               |