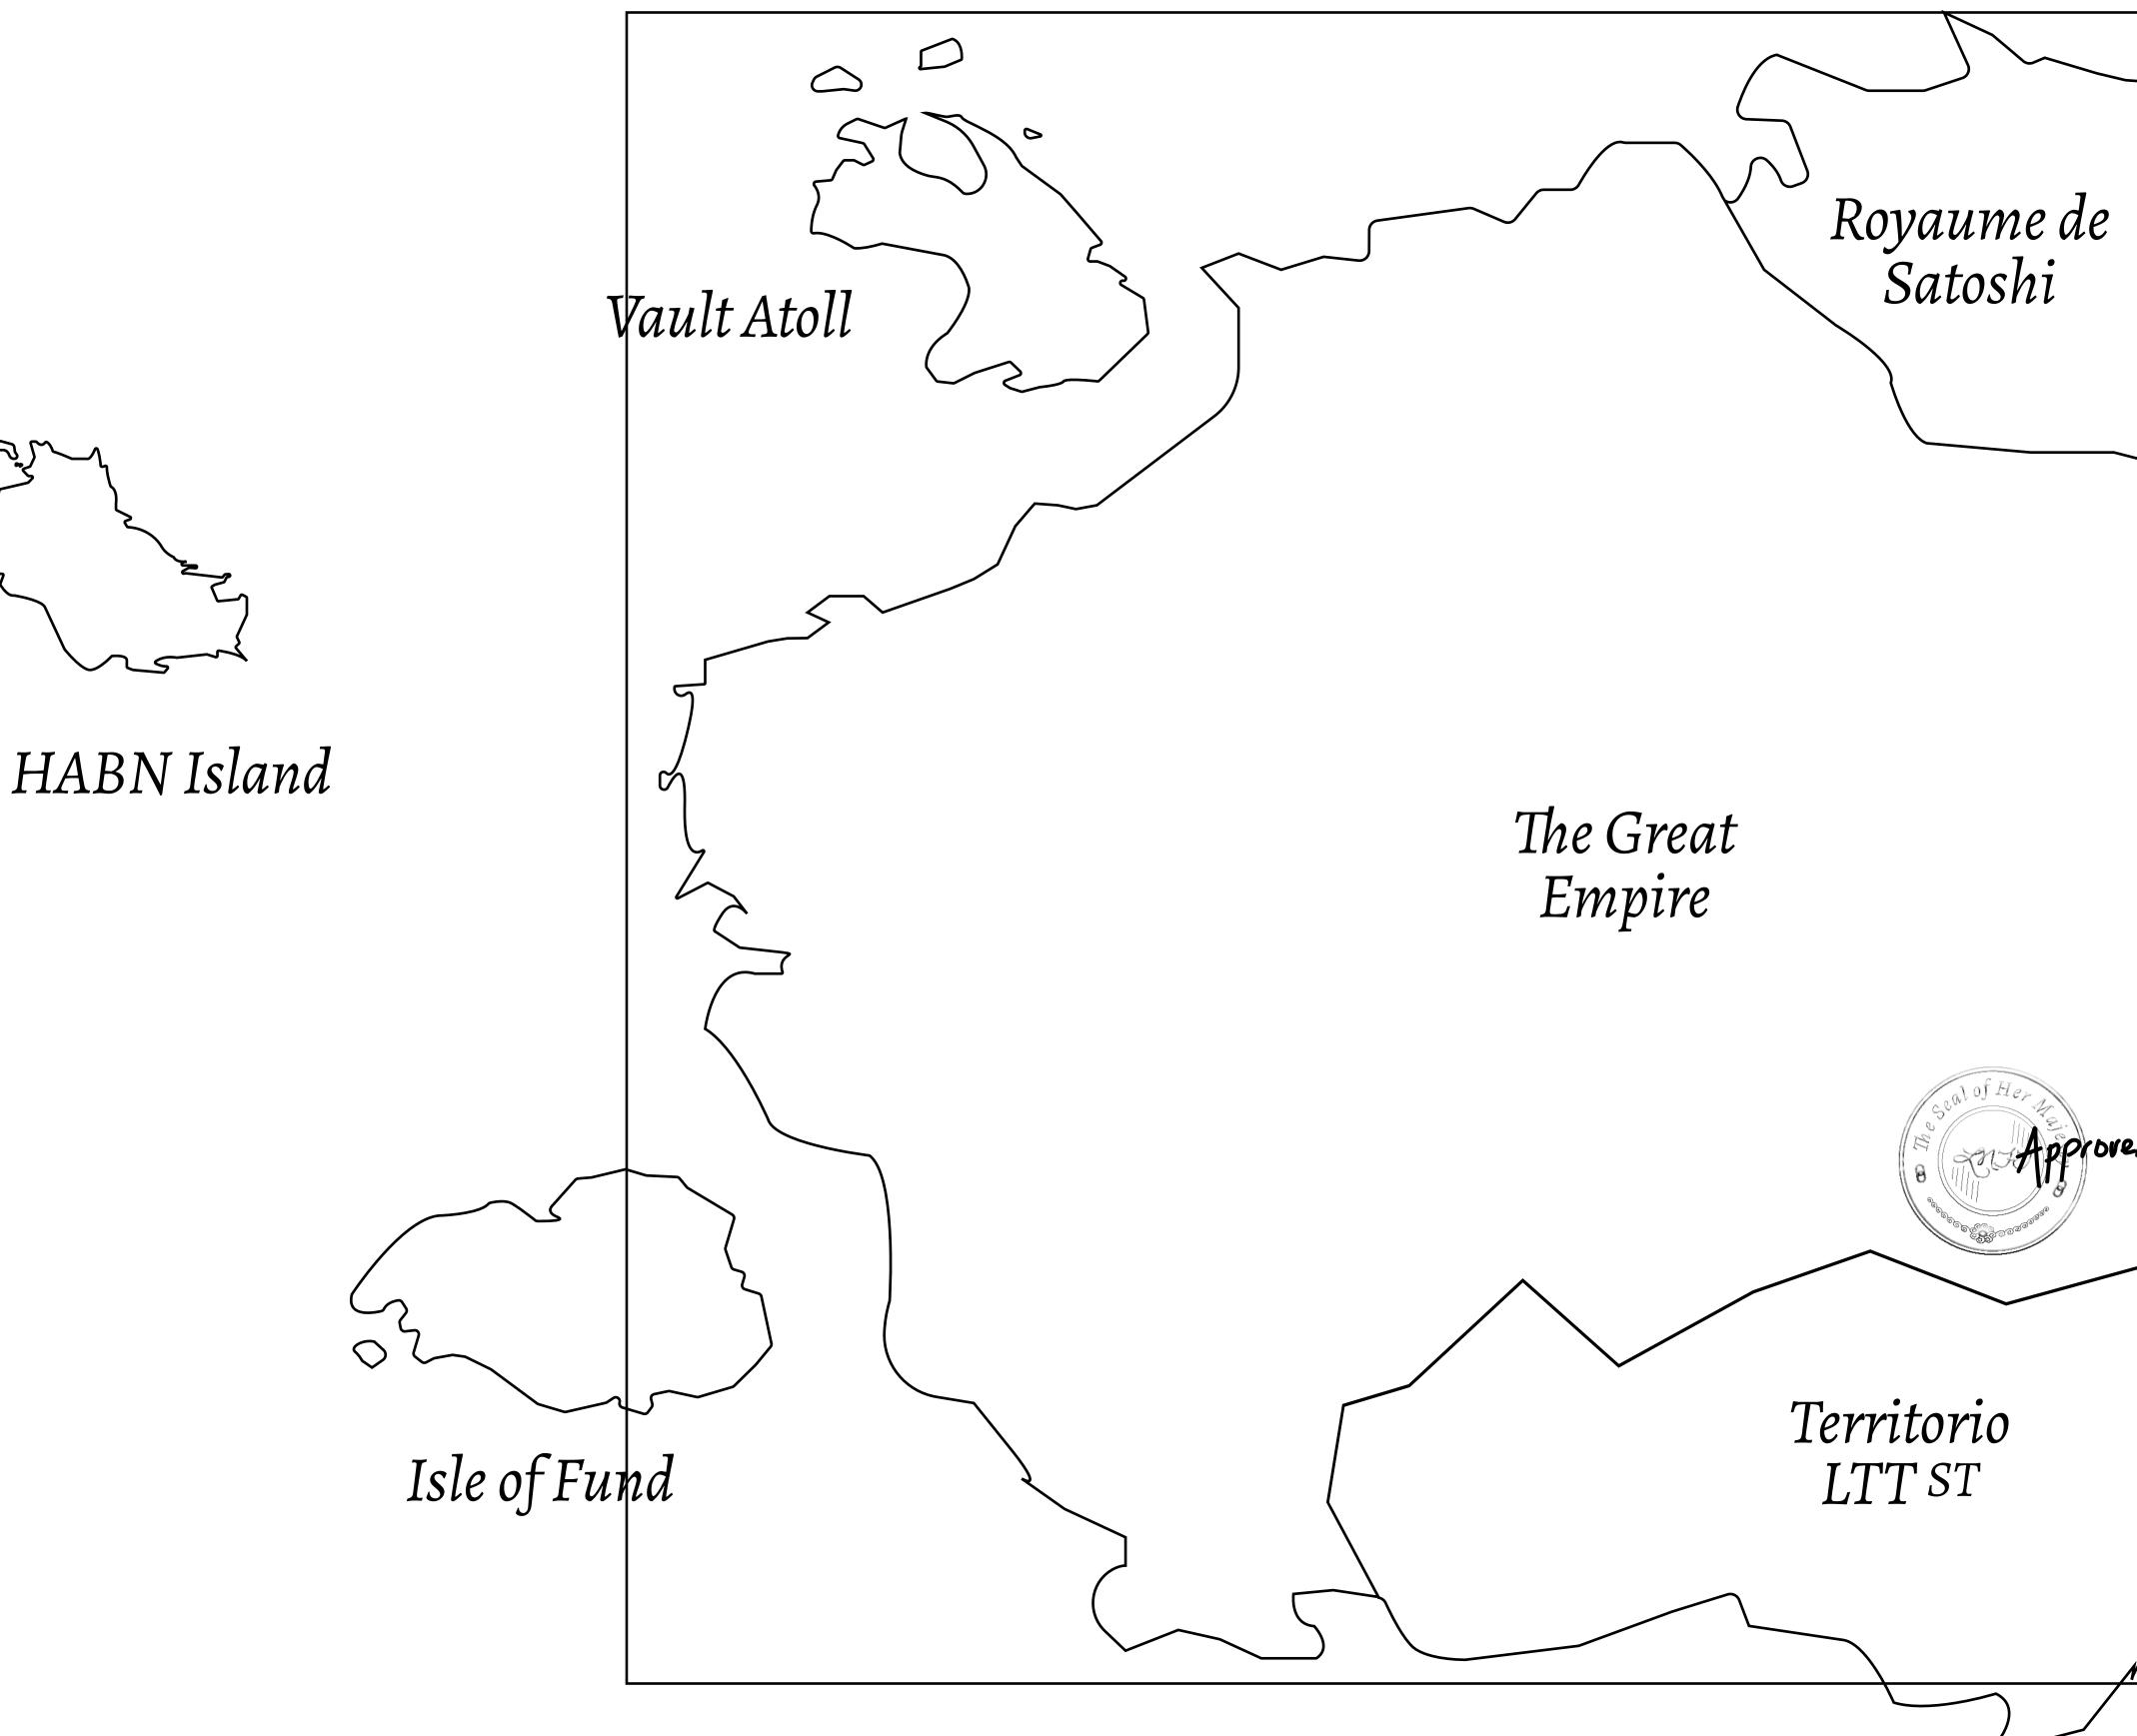

## LOOT NFT WORLD

 $\int$ 







## HER MAJESTY'S GATED WORLD









## H.M. LNFT Land Registry

ADMINISTRATIVE AREA

OWNER ENTITLEMENT

THE GREAT

Type W-GE: S (rewarded in C

|                                 | TITLE NUMBER<br>L1011-221121 |                              |             |               |
|---------------------------------|------------------------------|------------------------------|-------------|---------------|
| Y                               |                              |                              |             |               |
| <b>EMPIRE</b>                   | ISSUED                       | 22 November 2021             | Jb.J.       | SCALE 1/50000 |
| Share of 0.3%<br>Credits); Mint |                              | sales based on numbe<br>ries | er of NFT S | tories minted |
|