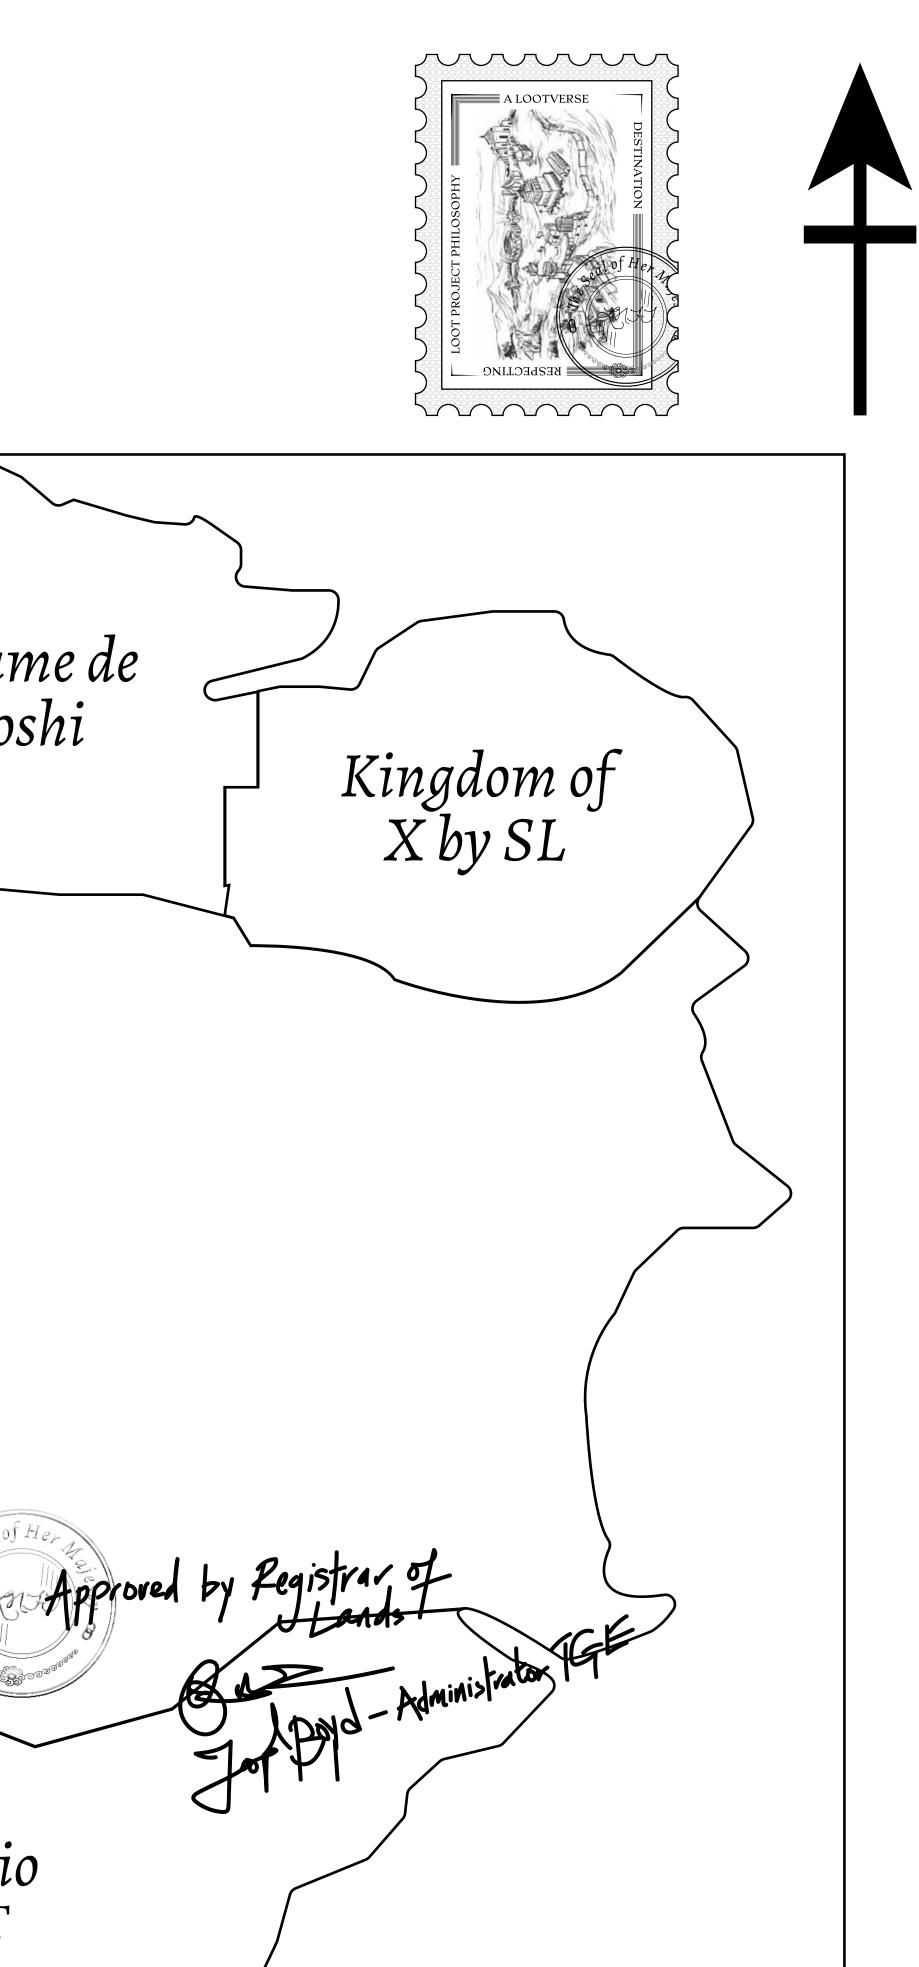

## LOOT NFT WORLD

 $\int$ 







## HER MAJESTY'S GATED WORLD









## H.M. LNFT Land Registry

ADMINISTRATIVE AREA

OWNER ENTITLEMENT

THE GREAT

Type W-GE: S (rewarded in C

|                                 | TITLE NUMBER<br>L1011-221121 |                              |             |               |
|---------------------------------|------------------------------|------------------------------|-------------|---------------|
| Y                               |                              |                              |             |               |
| <b>EMPIRE</b>                   | ISSUED                       | 22 November 2021             | Jb.J.       | SCALE 1/50000 |
| Share of 0.3%<br>Credits); Mint |                              | sales based on numbe<br>ries | er of NFT S | tories minted |
|