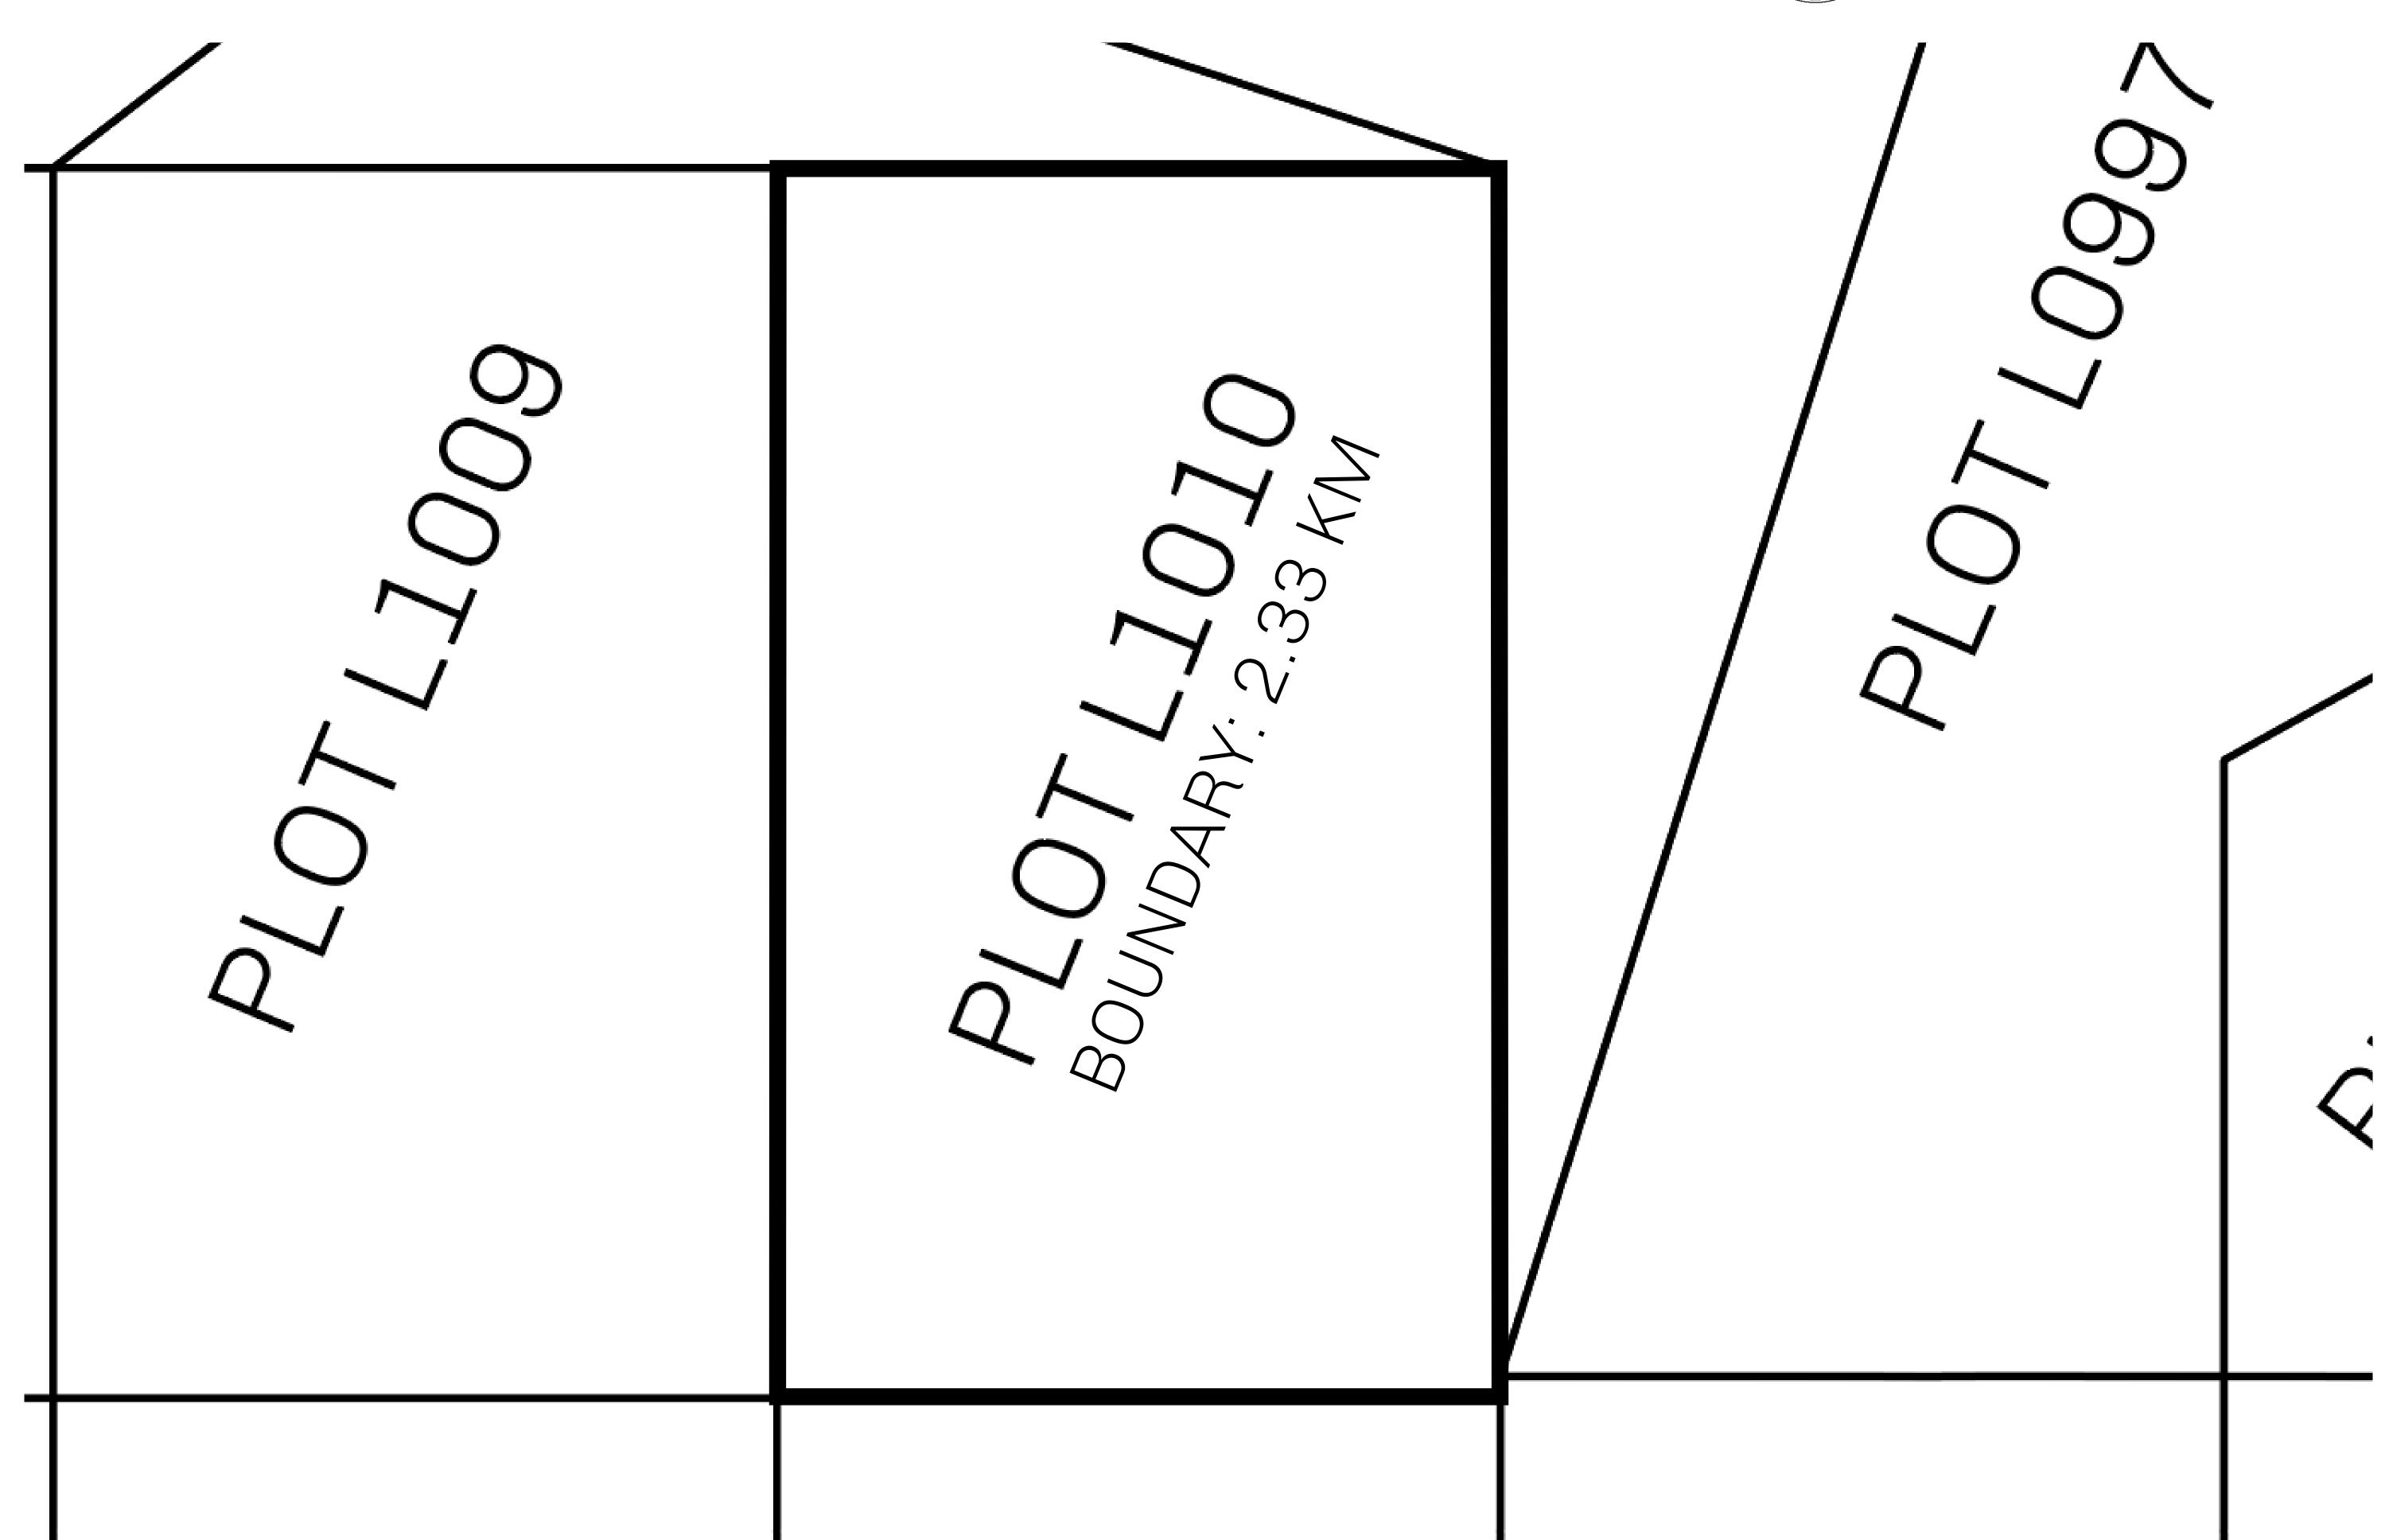

## H.M. LNFT Land Registry

TITLE NUMBER

### L1010-221121

ADMINISTRATIVE AREA

THE GREAT EMPIRE

ISSUED 22 November 2021

SCALE 1/50000

OWNER ENTITLEMENT

Type W-GE: Share of 0.3% of all BUN sales based on number of NFT Stories minted

(rewarded in Credits); Mint 4 NFT Stories