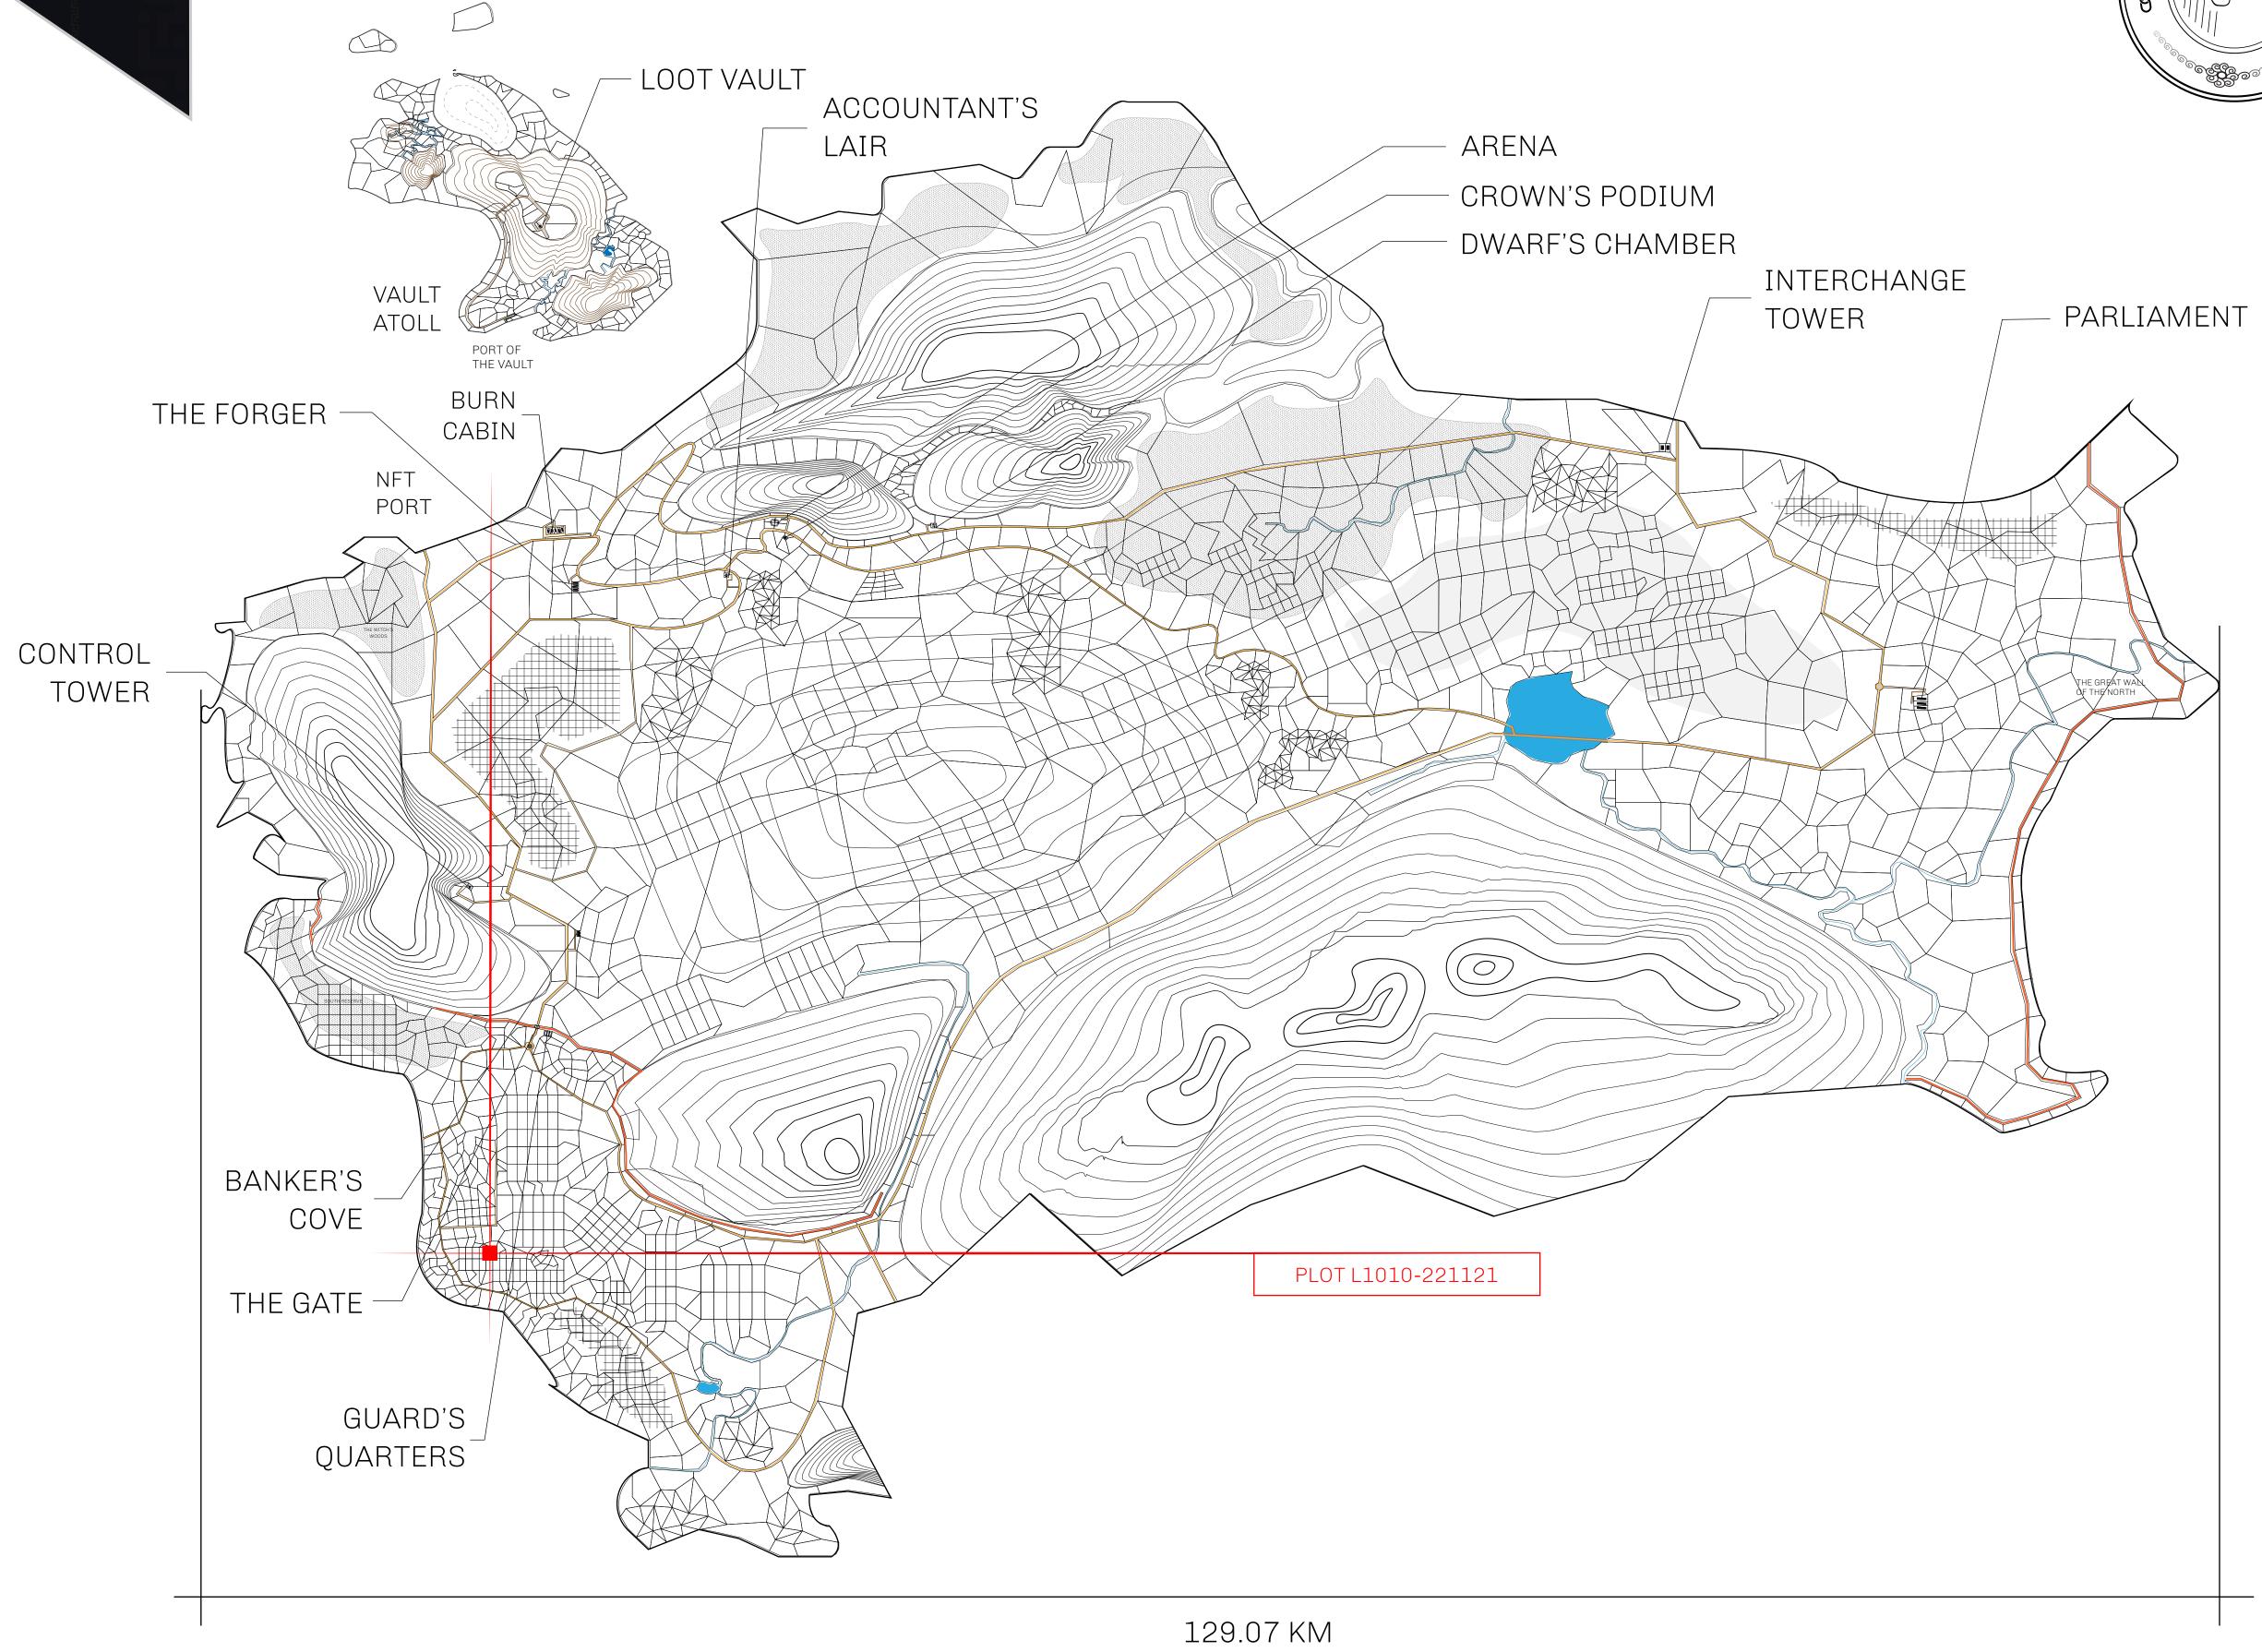

#### GEOGRAPHY

COASTLINE 462.64 KM (287.47 MILES)

BORDERS OCEAN, ROYAUME DE SATOSHI, X BY SL & TERRITORIO LTT ST

HIGHEST POINT MOUNT ARES +8120 M

LOWEST POINT NFT PORT 0 M

PLOTS 2284 SCALE 1:50000

## H.M. LNFT Land Registry

TITLE NUMBER

### L1010-221121

ADMINISTRATIVE AREA

THE GREAT EMPIRE

ISSUED 22 November 2021

SCALE 1/50000

OWNER ENTITLEMENT

Type W-GE: Share of 0.3% of all BUN sales based on number of NFT Stories minted

(rewarded in Credits); Mint 4 NFT Stories