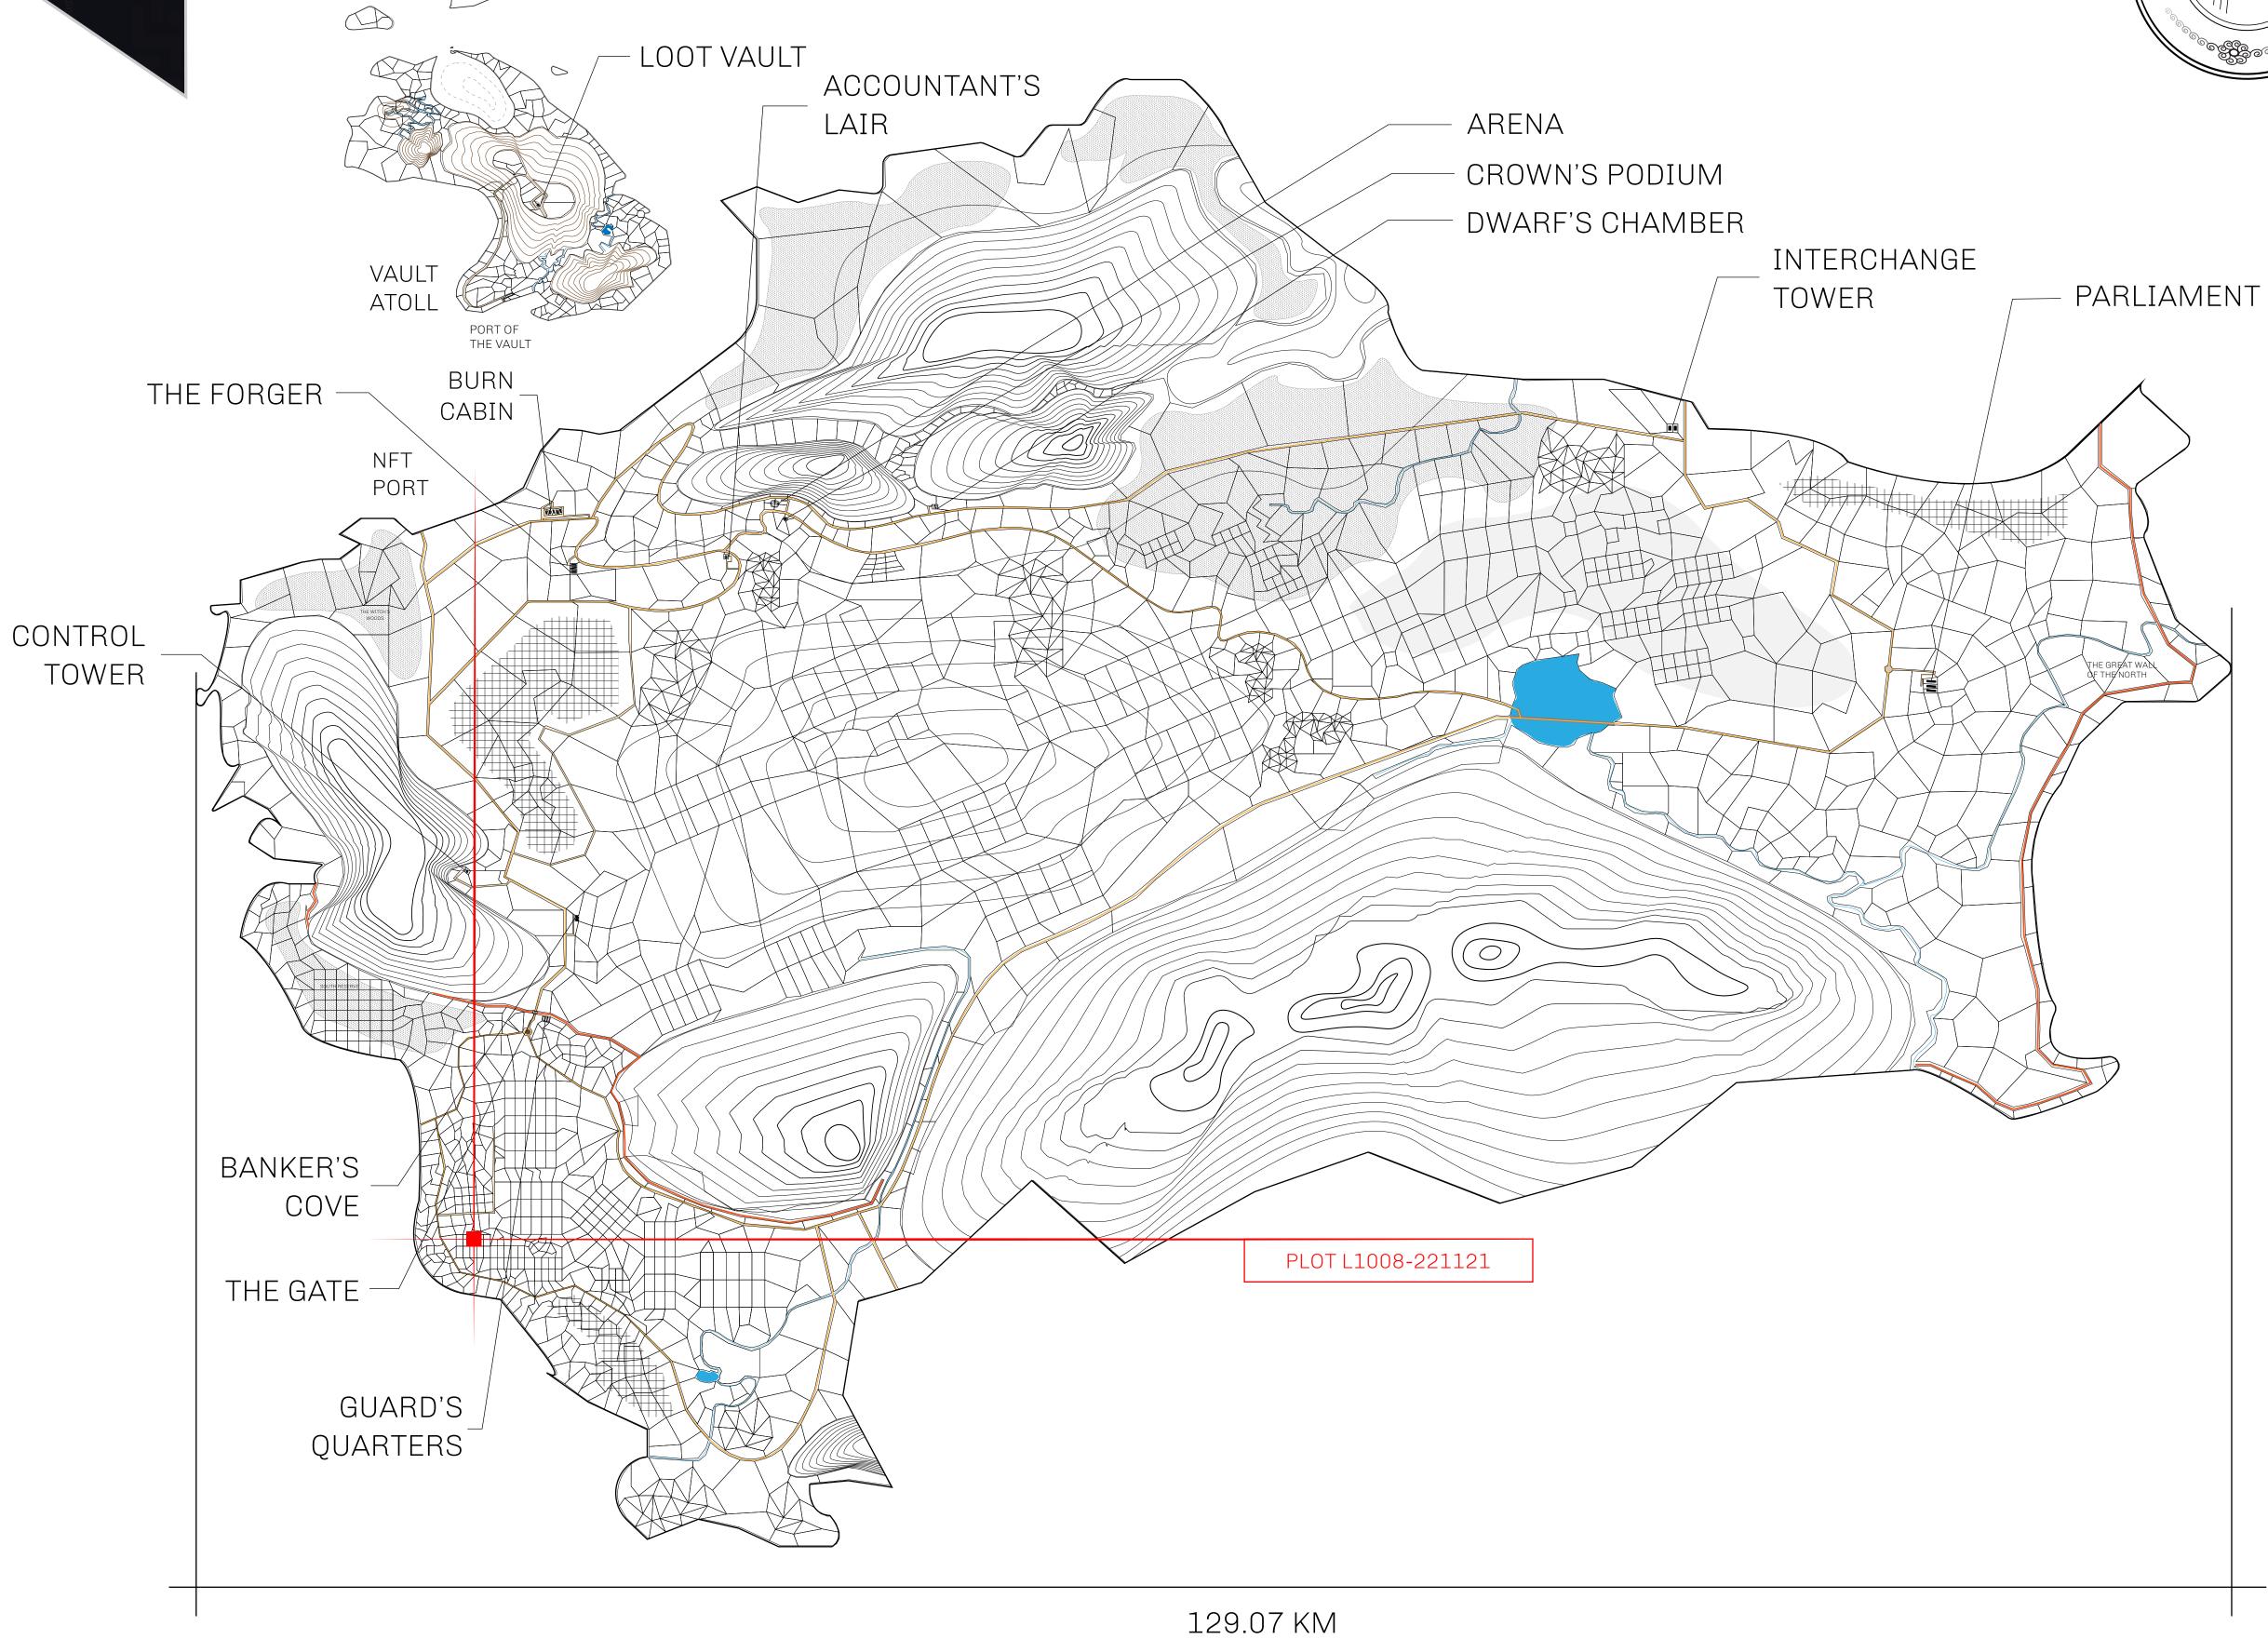

## GEOGRAPHY

COASTLINE 462.64 KM (287.47 MILES)

BORDERS OCEAN, ROYAUME DE SATOSHI, X BY SL & TERRITORIO LTT ST

HIGHEST POINT MOUNT ARES +8120 M

LOWEST POINT NFT PORT 0 M

PLOTS 2284 SCALE 1:50000

## H.M. LNFT Land Registry

TITLE NUMBER

L1008-221121

ADMINISTRATIVE AREA

THE GREAT EMPIRE

ISSUED 22 November 2021

SCALE 1/50000

OWNER ENTITLEMENT