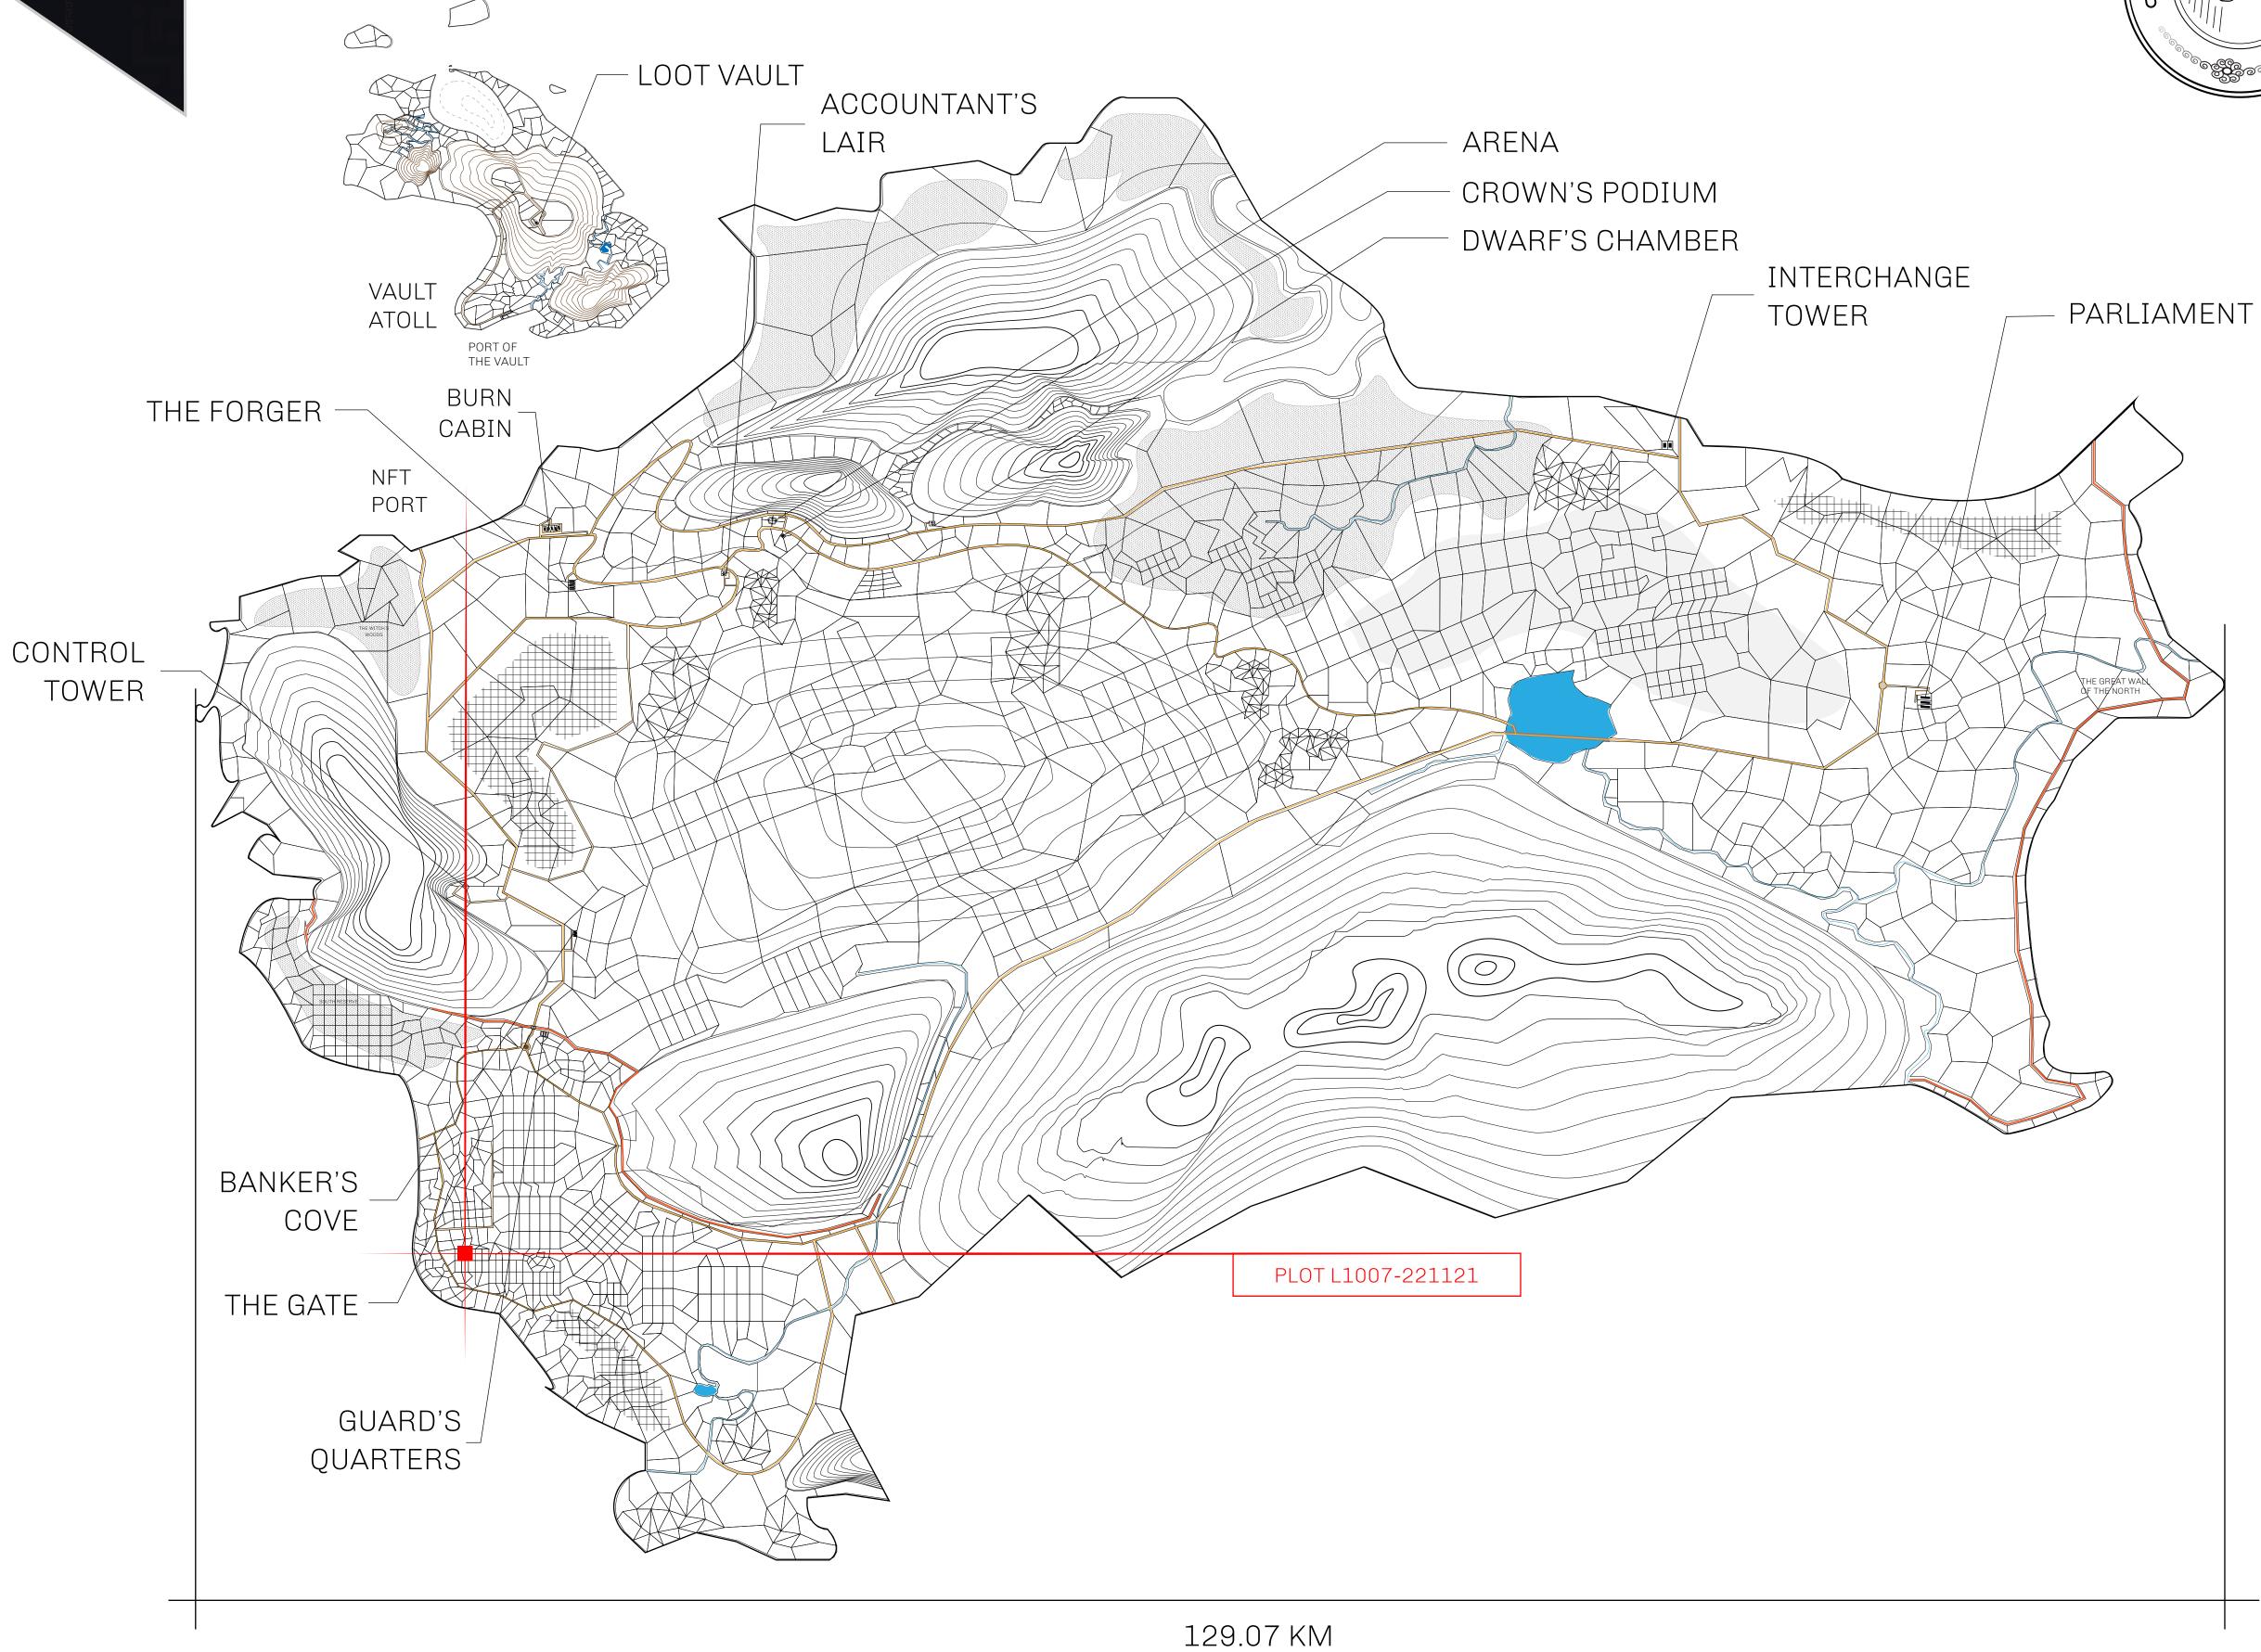

## GEOGRAPHY

COASTLINE 462.64 KM (287.47 MILES)

BORDERS OCEAN, ROYAUME DE SATOSHI, X BY SL & TERRITORIO LTT ST

HIGHEST POINT MOUNT ARES +8120 M

LOWEST POINT NFT PORT 0 M

PLOTS 2284 SCALE 1:50000

## H.M. LNFT Land Registry

L1007-221121

TITLE NUMBER

ADMINISTRATIVE AREA

THE GREAT EMPIRE

ISSUED 22 November 2021

SCALE **1/50000** 

OWNER ENTITLEMENT