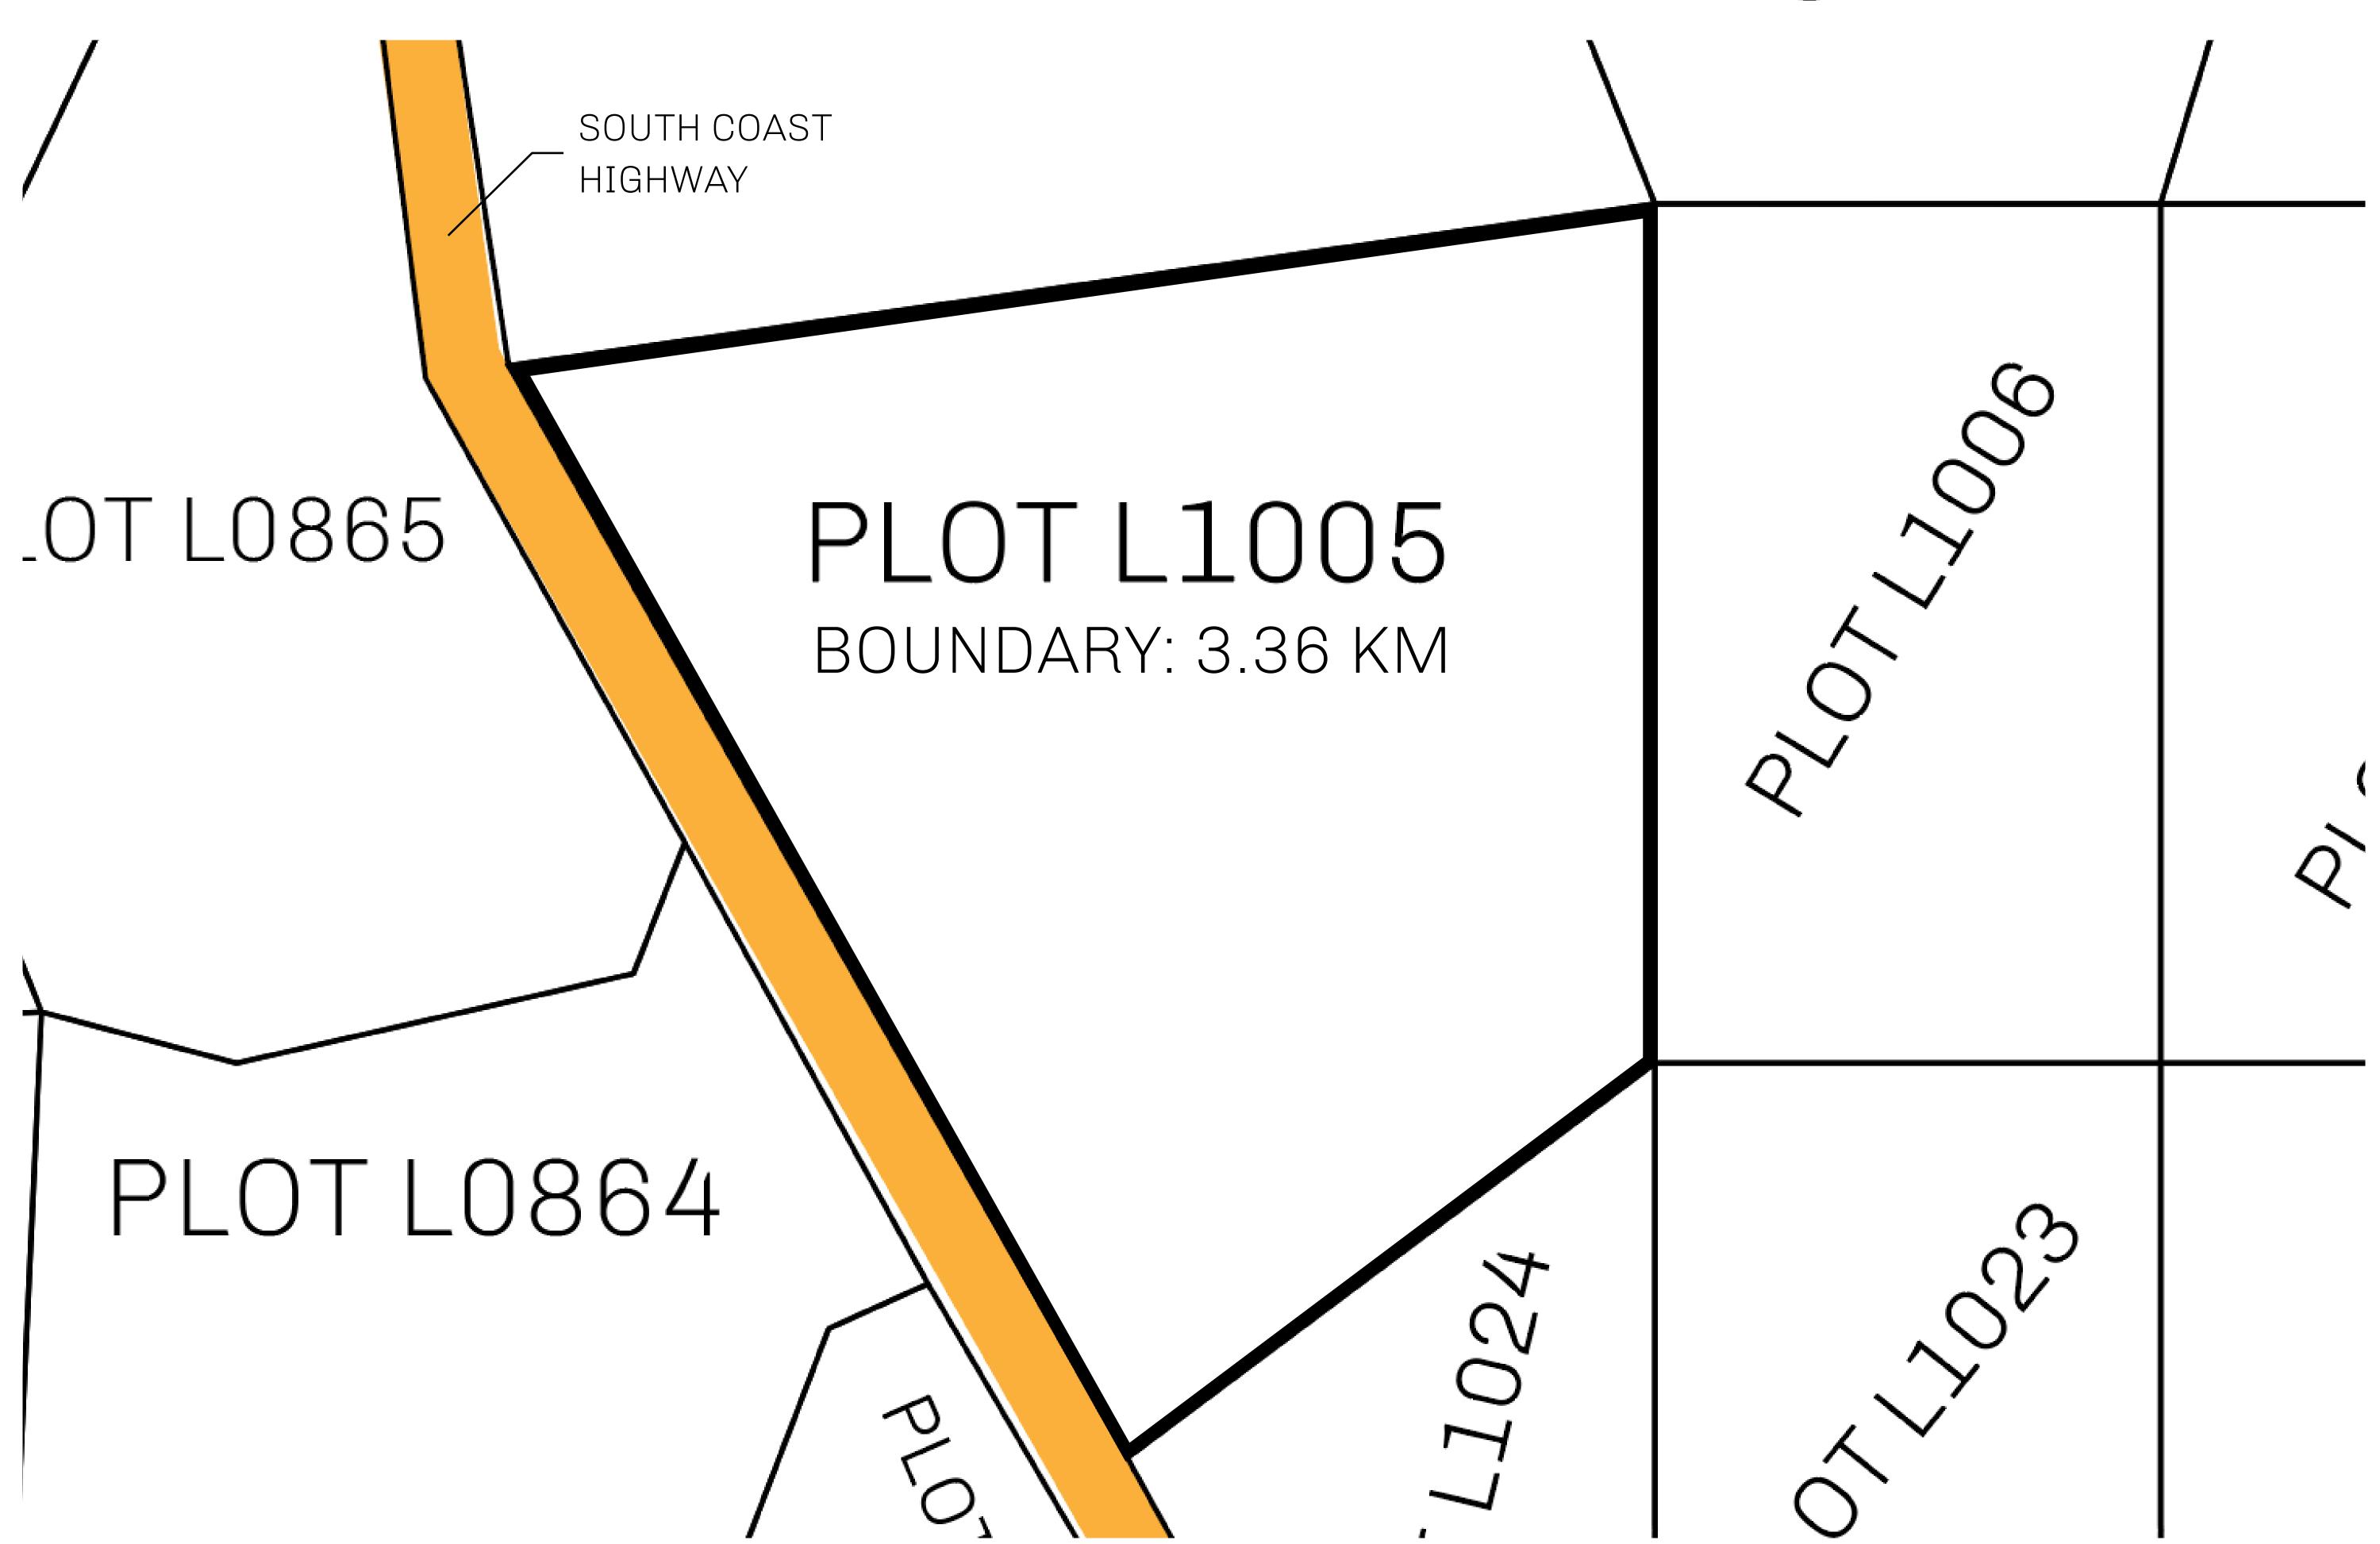

## GEOGRAPHY

COASTLINE 462.64 KM (287.47 MILES)

BORDERS OCEAN, ROYAUME DE SATOSHI, X BY SL & TERRITORIO LTT ST

HIGHEST POINT MOUNT ARES +8120 M

LOWEST POINT NFT PORT 0 M

PLOTS 2284 SCALE 1:50000

## H.M. LNFT Land Registry

TITLE NUMBER

L1005-221121

ADMINISTRATIVE AREA

THE GREAT EMPIRE

ISSUED 22 November 2021

SCALE 1/50000

OWNER ENTITLEMENT