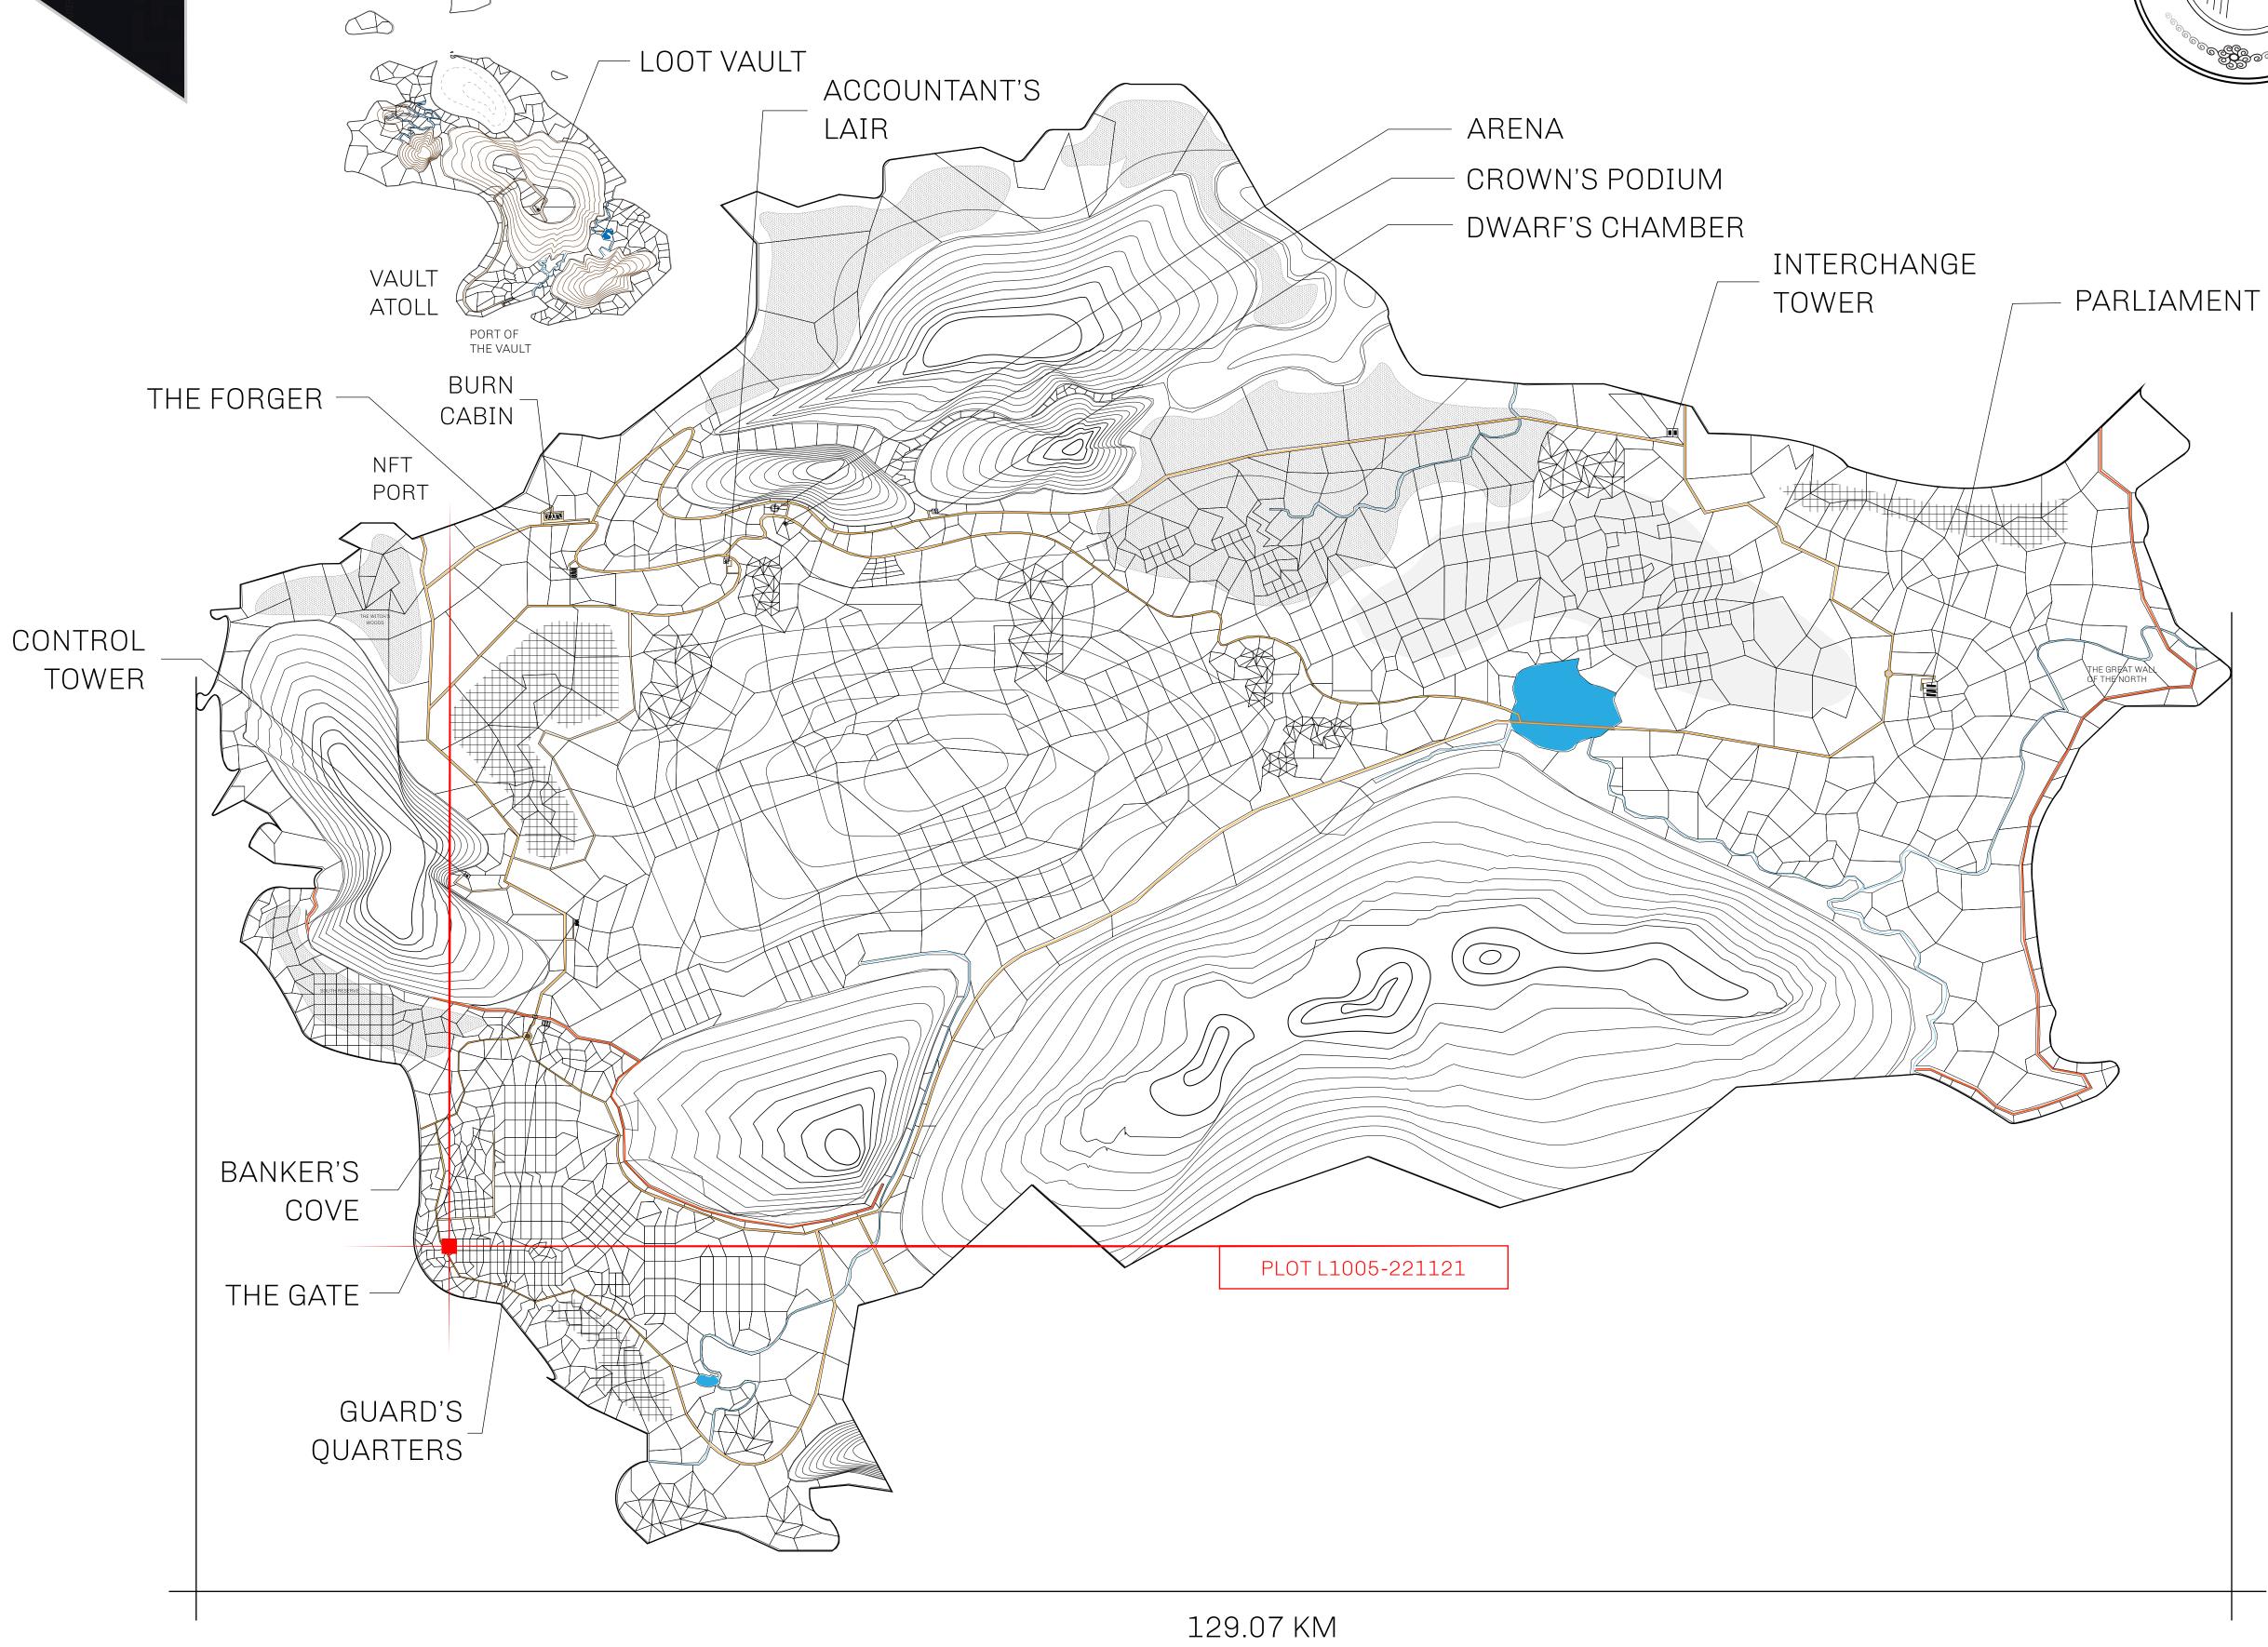

## GEOGRAPHY

COASTLINE 462.64 KM (287.47 MILES)

BORDERS OCEAN, ROYAUME DE SATOSHI, X BY SL & TERRITORIO LTT ST

HIGHEST POINT MOUNT ARES +8120 M

LOWEST POINT NFT PORT 0 M

PLOTS 2284 SCALE 1:50000

## H.M. LNFT Land Registry

TITLE NUMBER

L1005-221121

ADMINISTRATIVE AREA

THE GREAT EMPIRE

ISSUED 22 November 2021

SCALE 1/50000

OWNER ENTITLEMENT