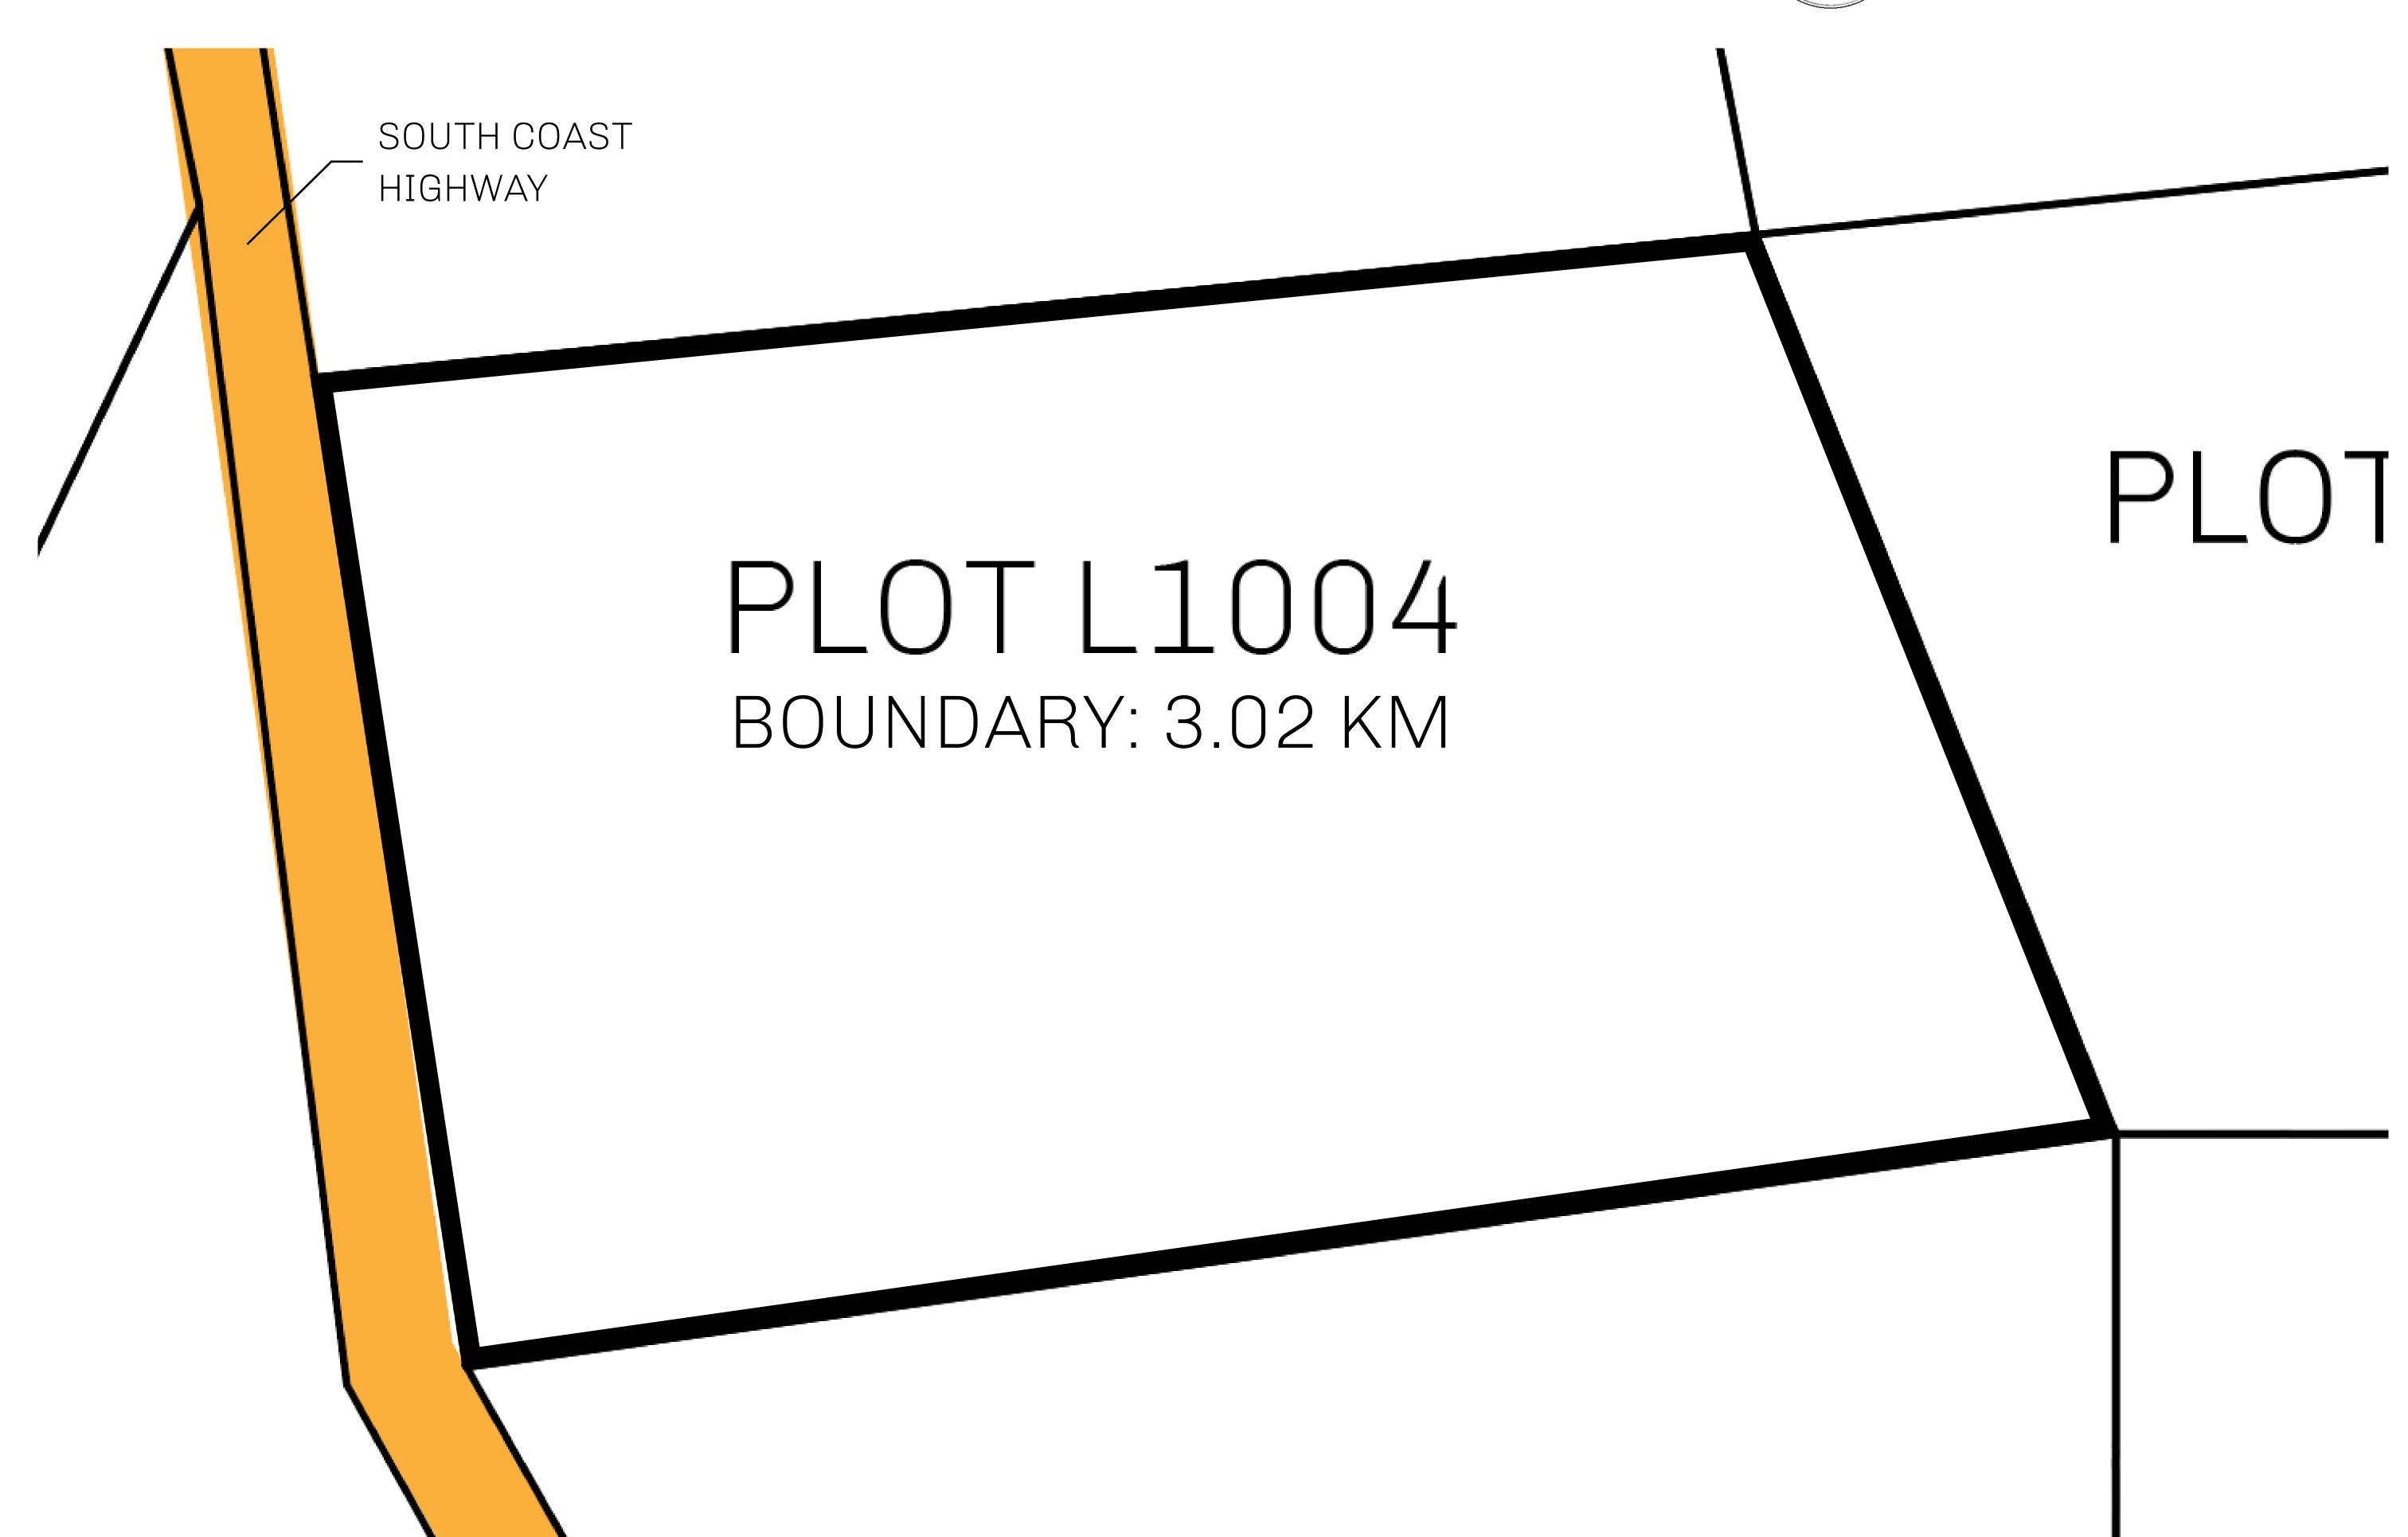

## H.M. LNFT Land Registry

L1004-221121

TITLE NUMBER

ADMINISTRATIVE AREA

THE GREAT EMPIRE

ISSUED 22 November 2021

SCALE 1/50000

OWNER ENTITLEMENT