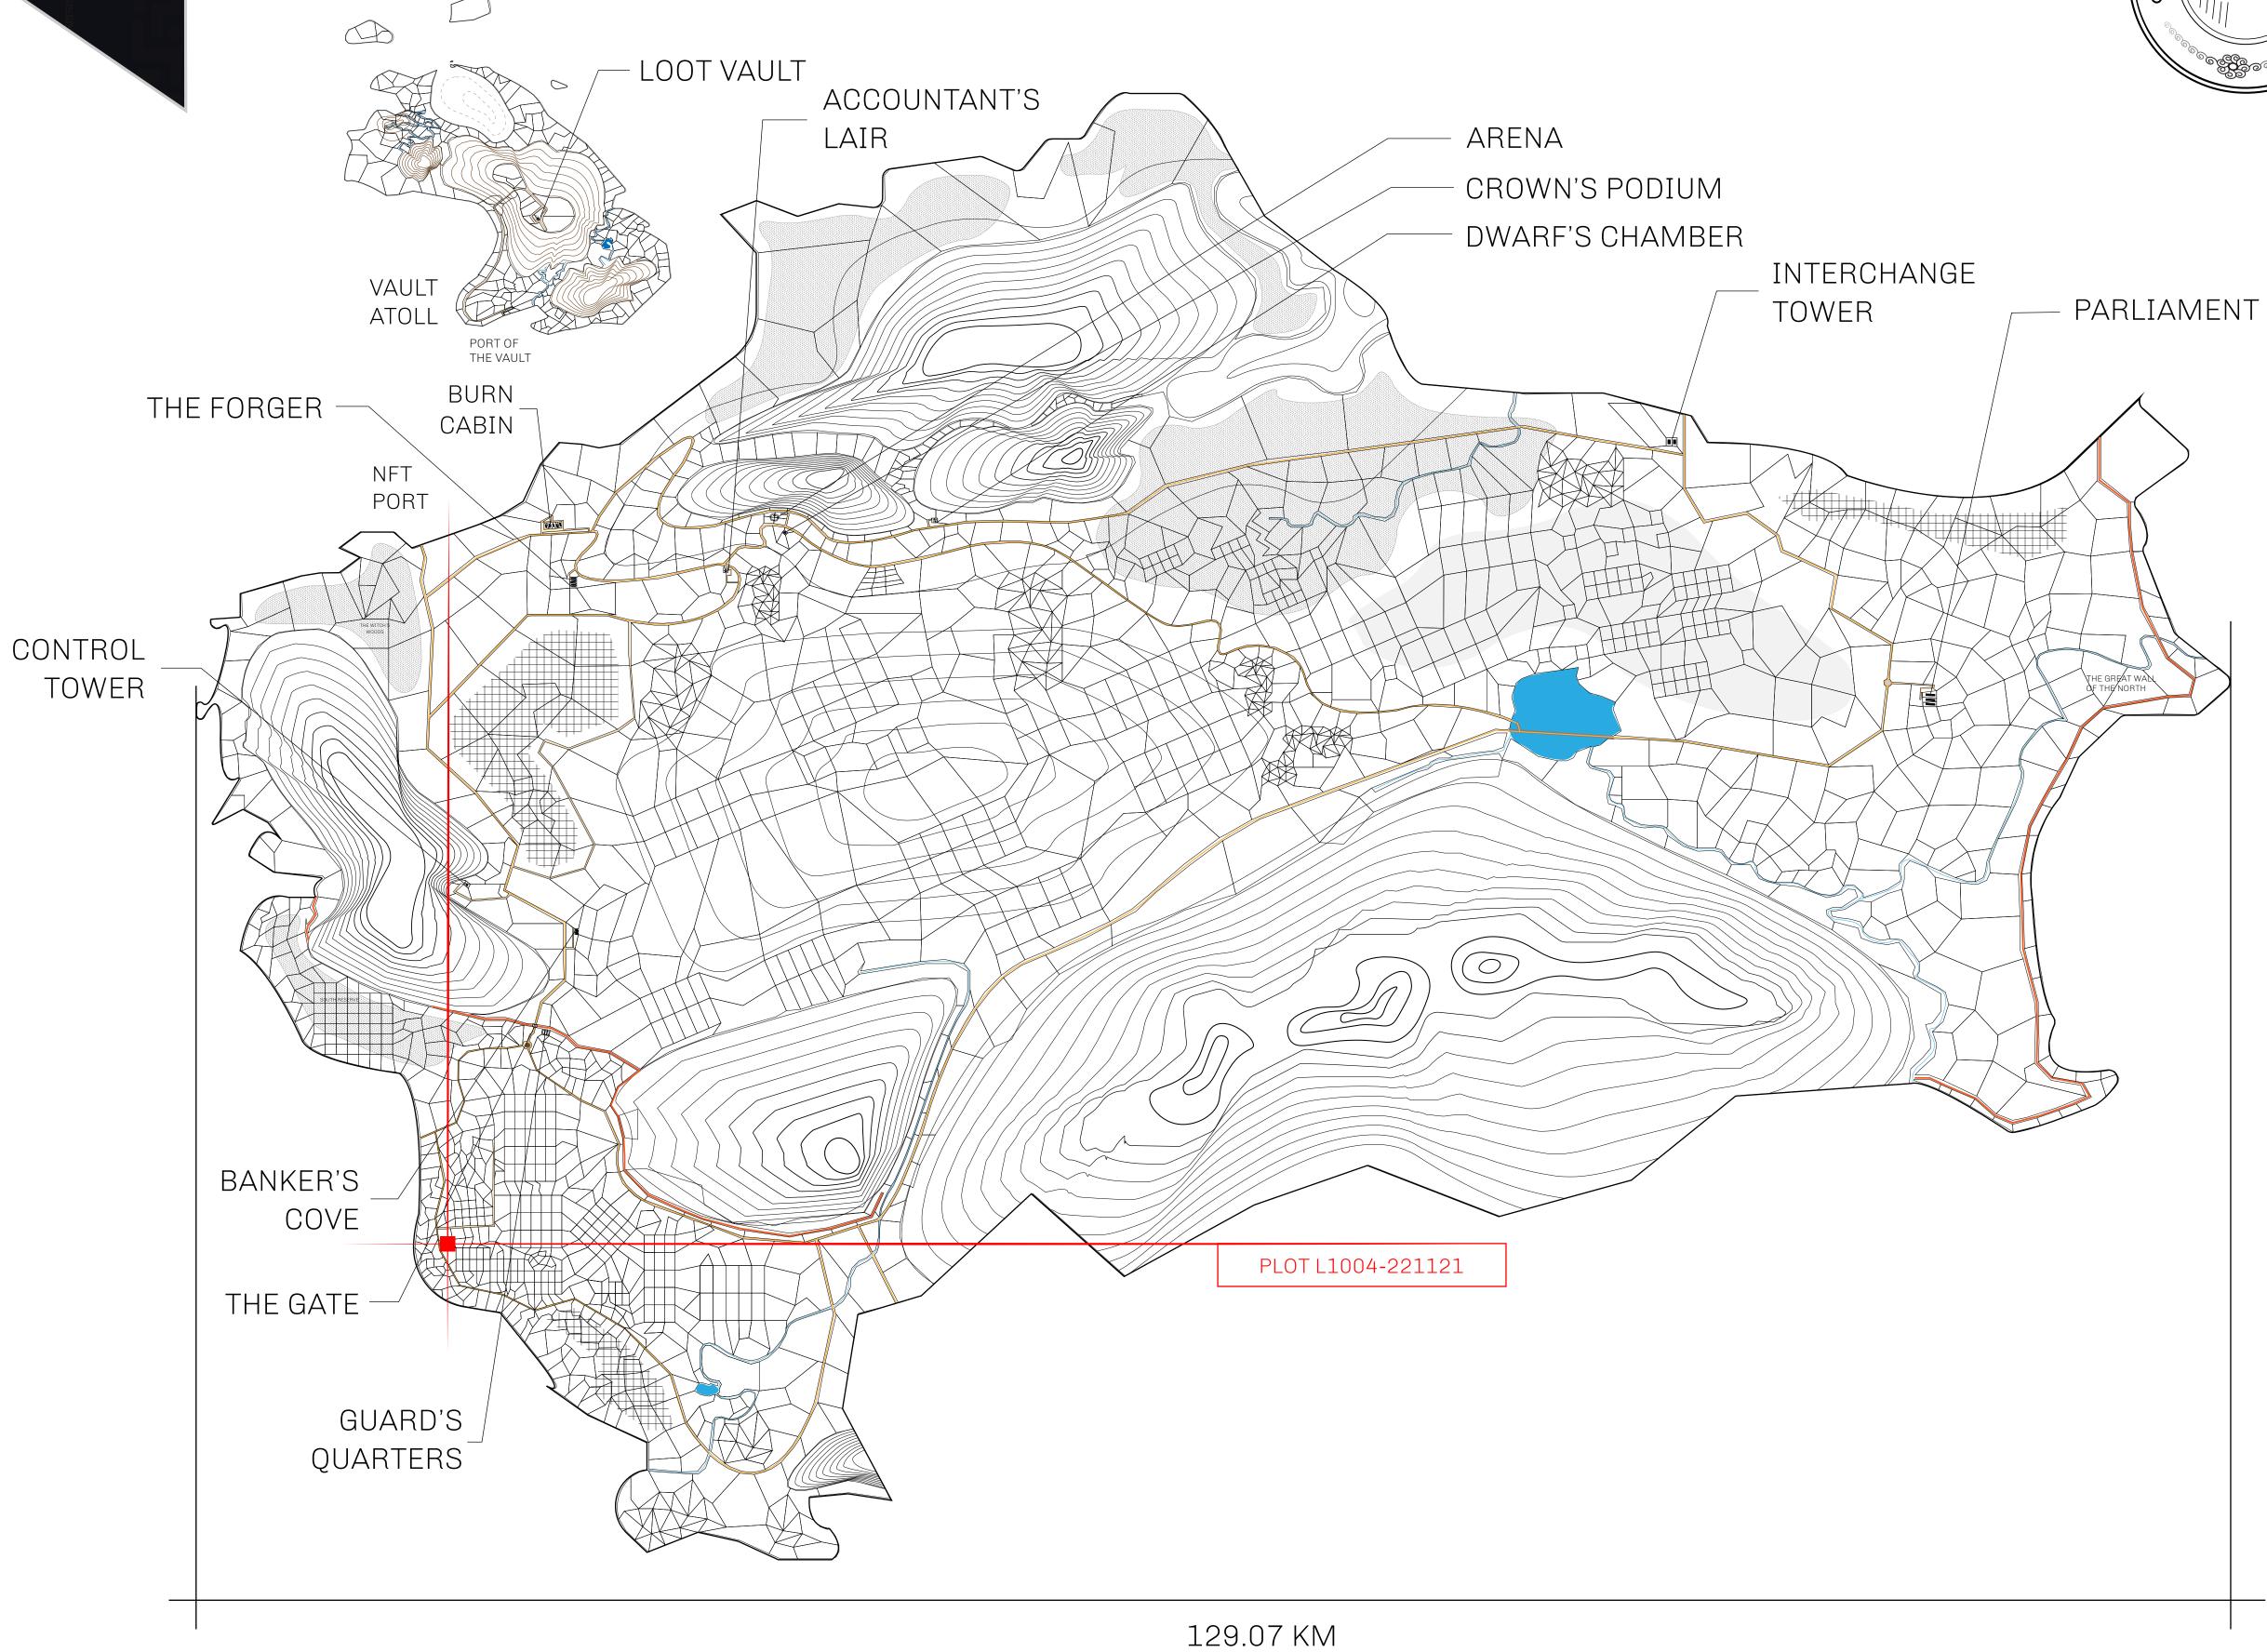

## **GEOGRAPHY**

COASTLINE 462.64 KM (287.47 MILES)

BORDERS OCEAN, ROYAUME DE SATOSHI, X BY SL & TERRITORIO LTT ST

HIGHEST POINT MOUNT ARES +8120 M

LOWEST POINT NFT PORT 0 M

PLOTS 2284 SCALE 1:50000

## H.M. LNFT Land Registry

L1004-221121

TITLE NUMBER

ADMINISTRATIVE AREA

THE GREAT EMPIRE

ISSUED 22 November 2021

SCALE 1/50000

OWNER ENTITLEMENT