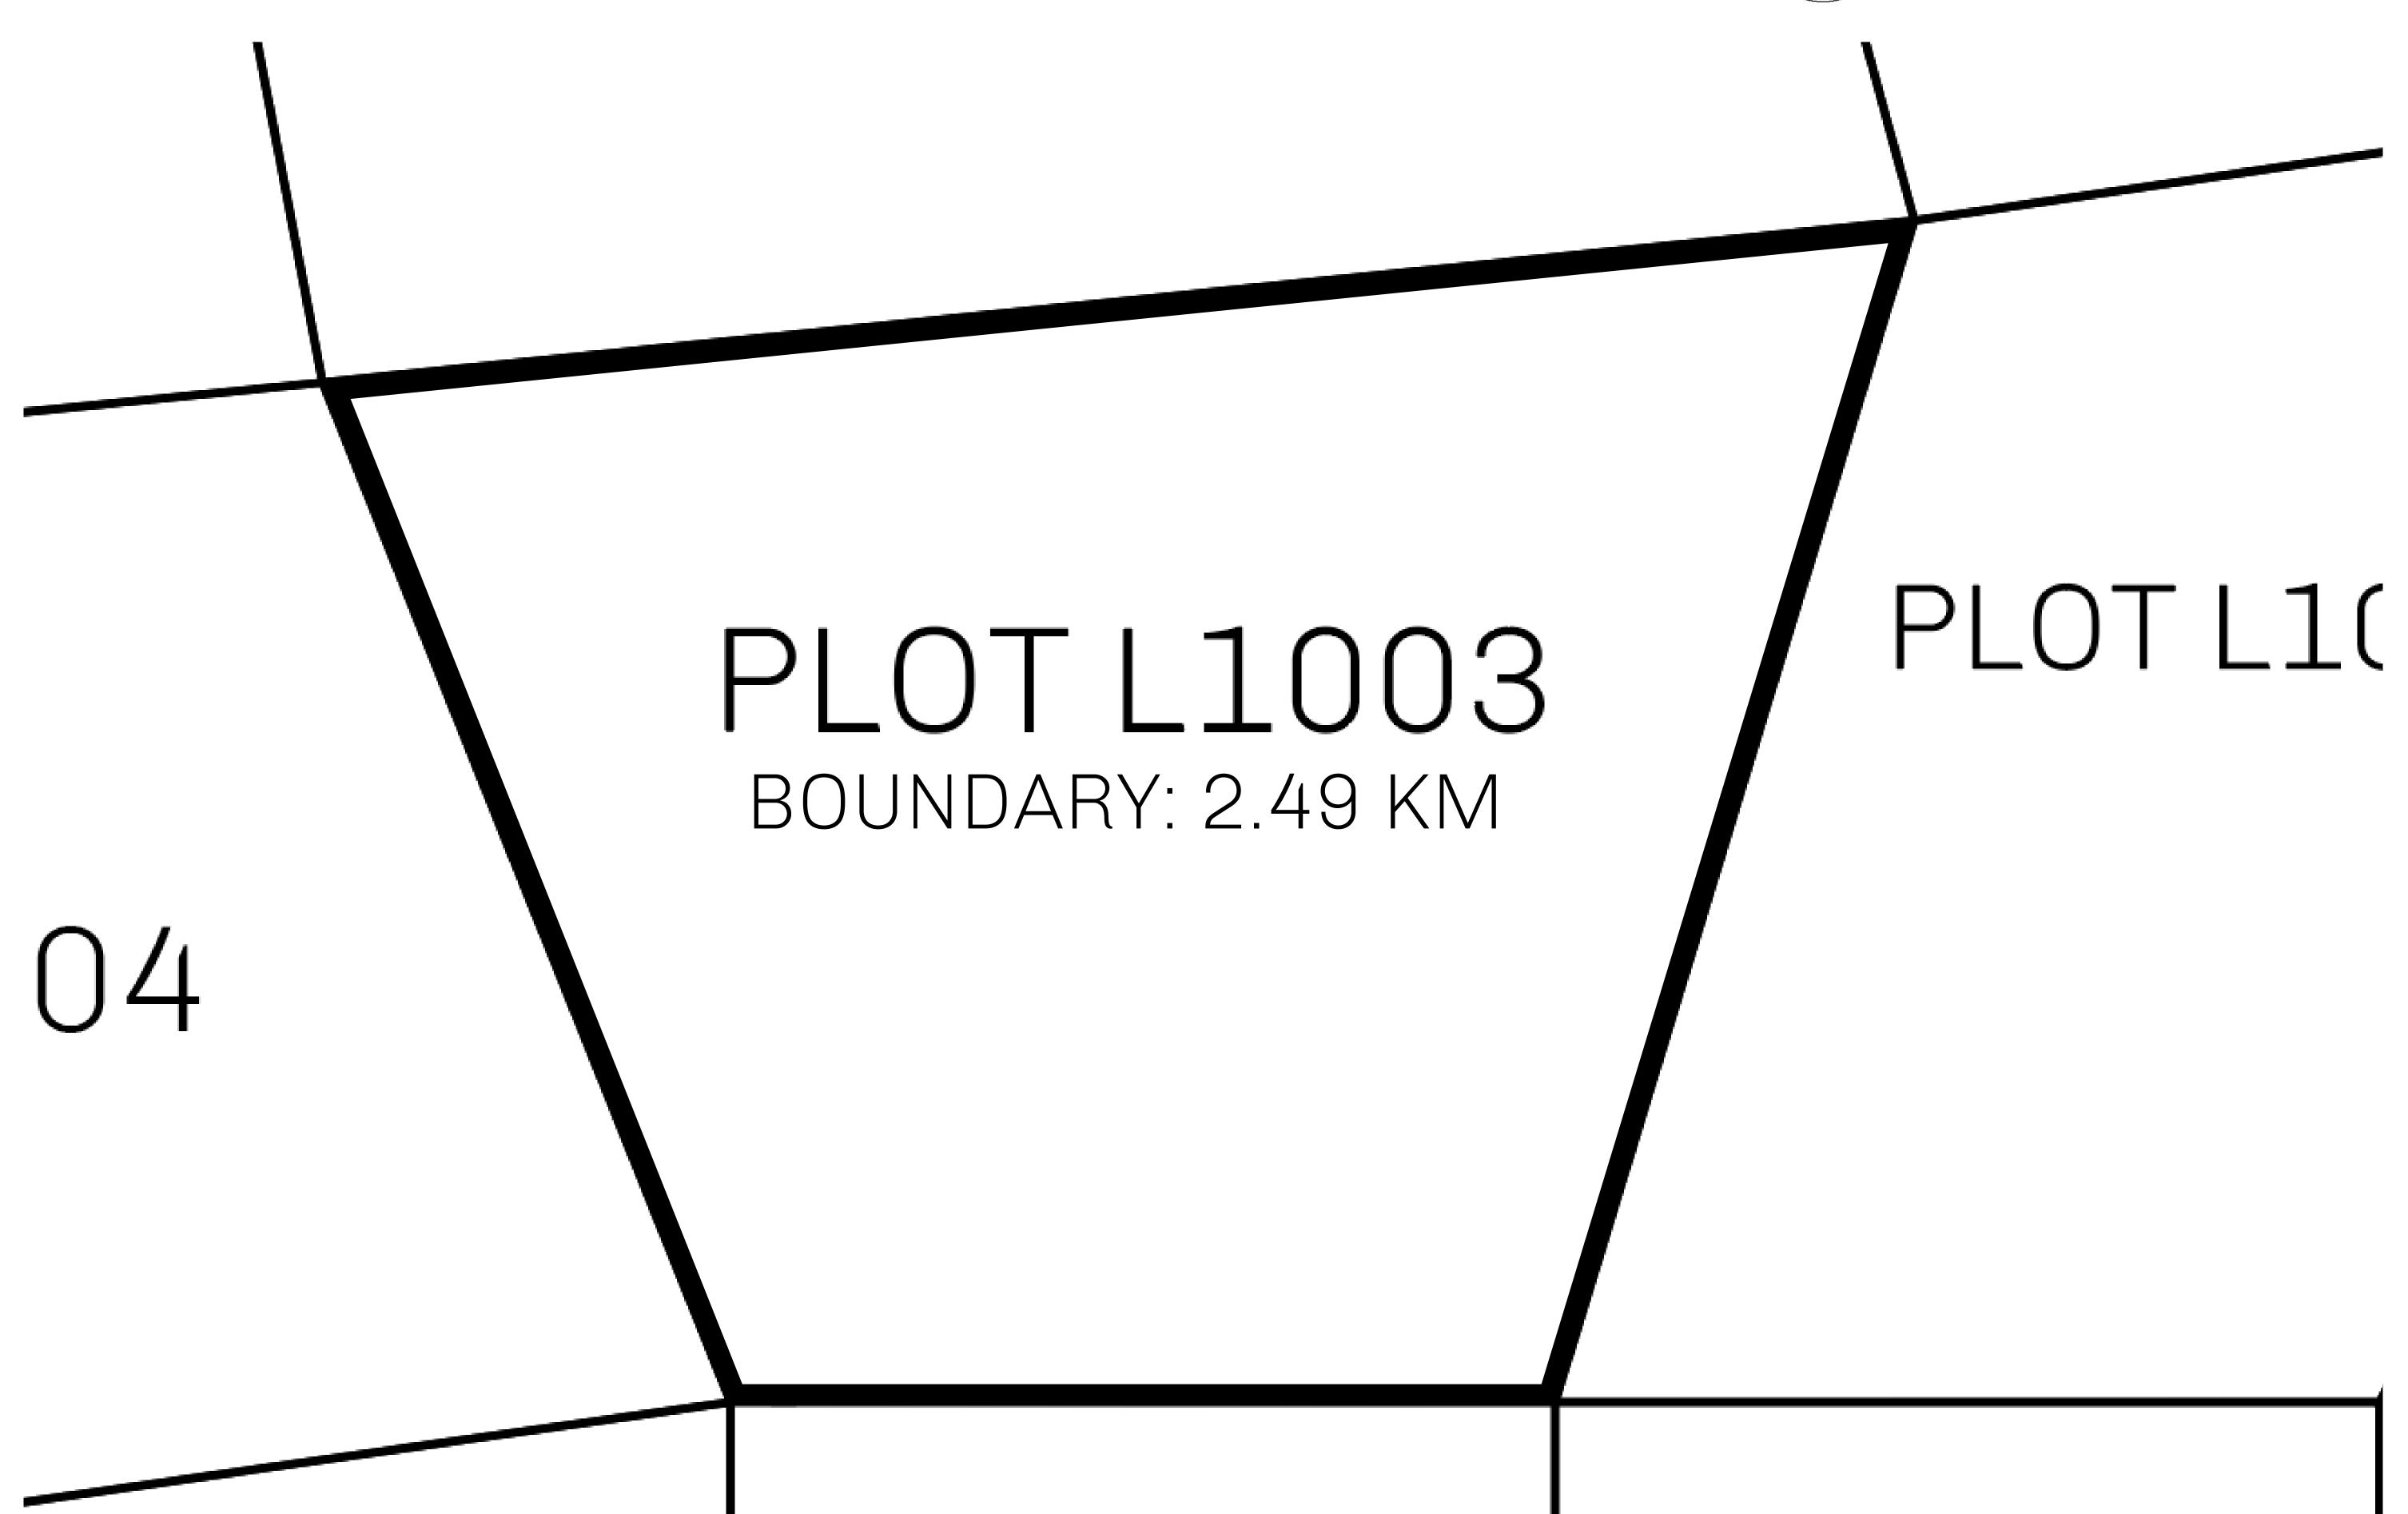

## H.M. LNFT Land Registry

TITLE NUMBER

L1003-221121

ADMINISTRATIVE AREA

THE GREAT EMPIRE

ISSUED 22 November 2021

SCALE **1/50000** 

OWNER ENTITLEMENT

Type W-GE: Share of 0.3% of all BUN sales based on number of NFT Stories minted

(rewarded in Credits); Mint 4 NFT Stories