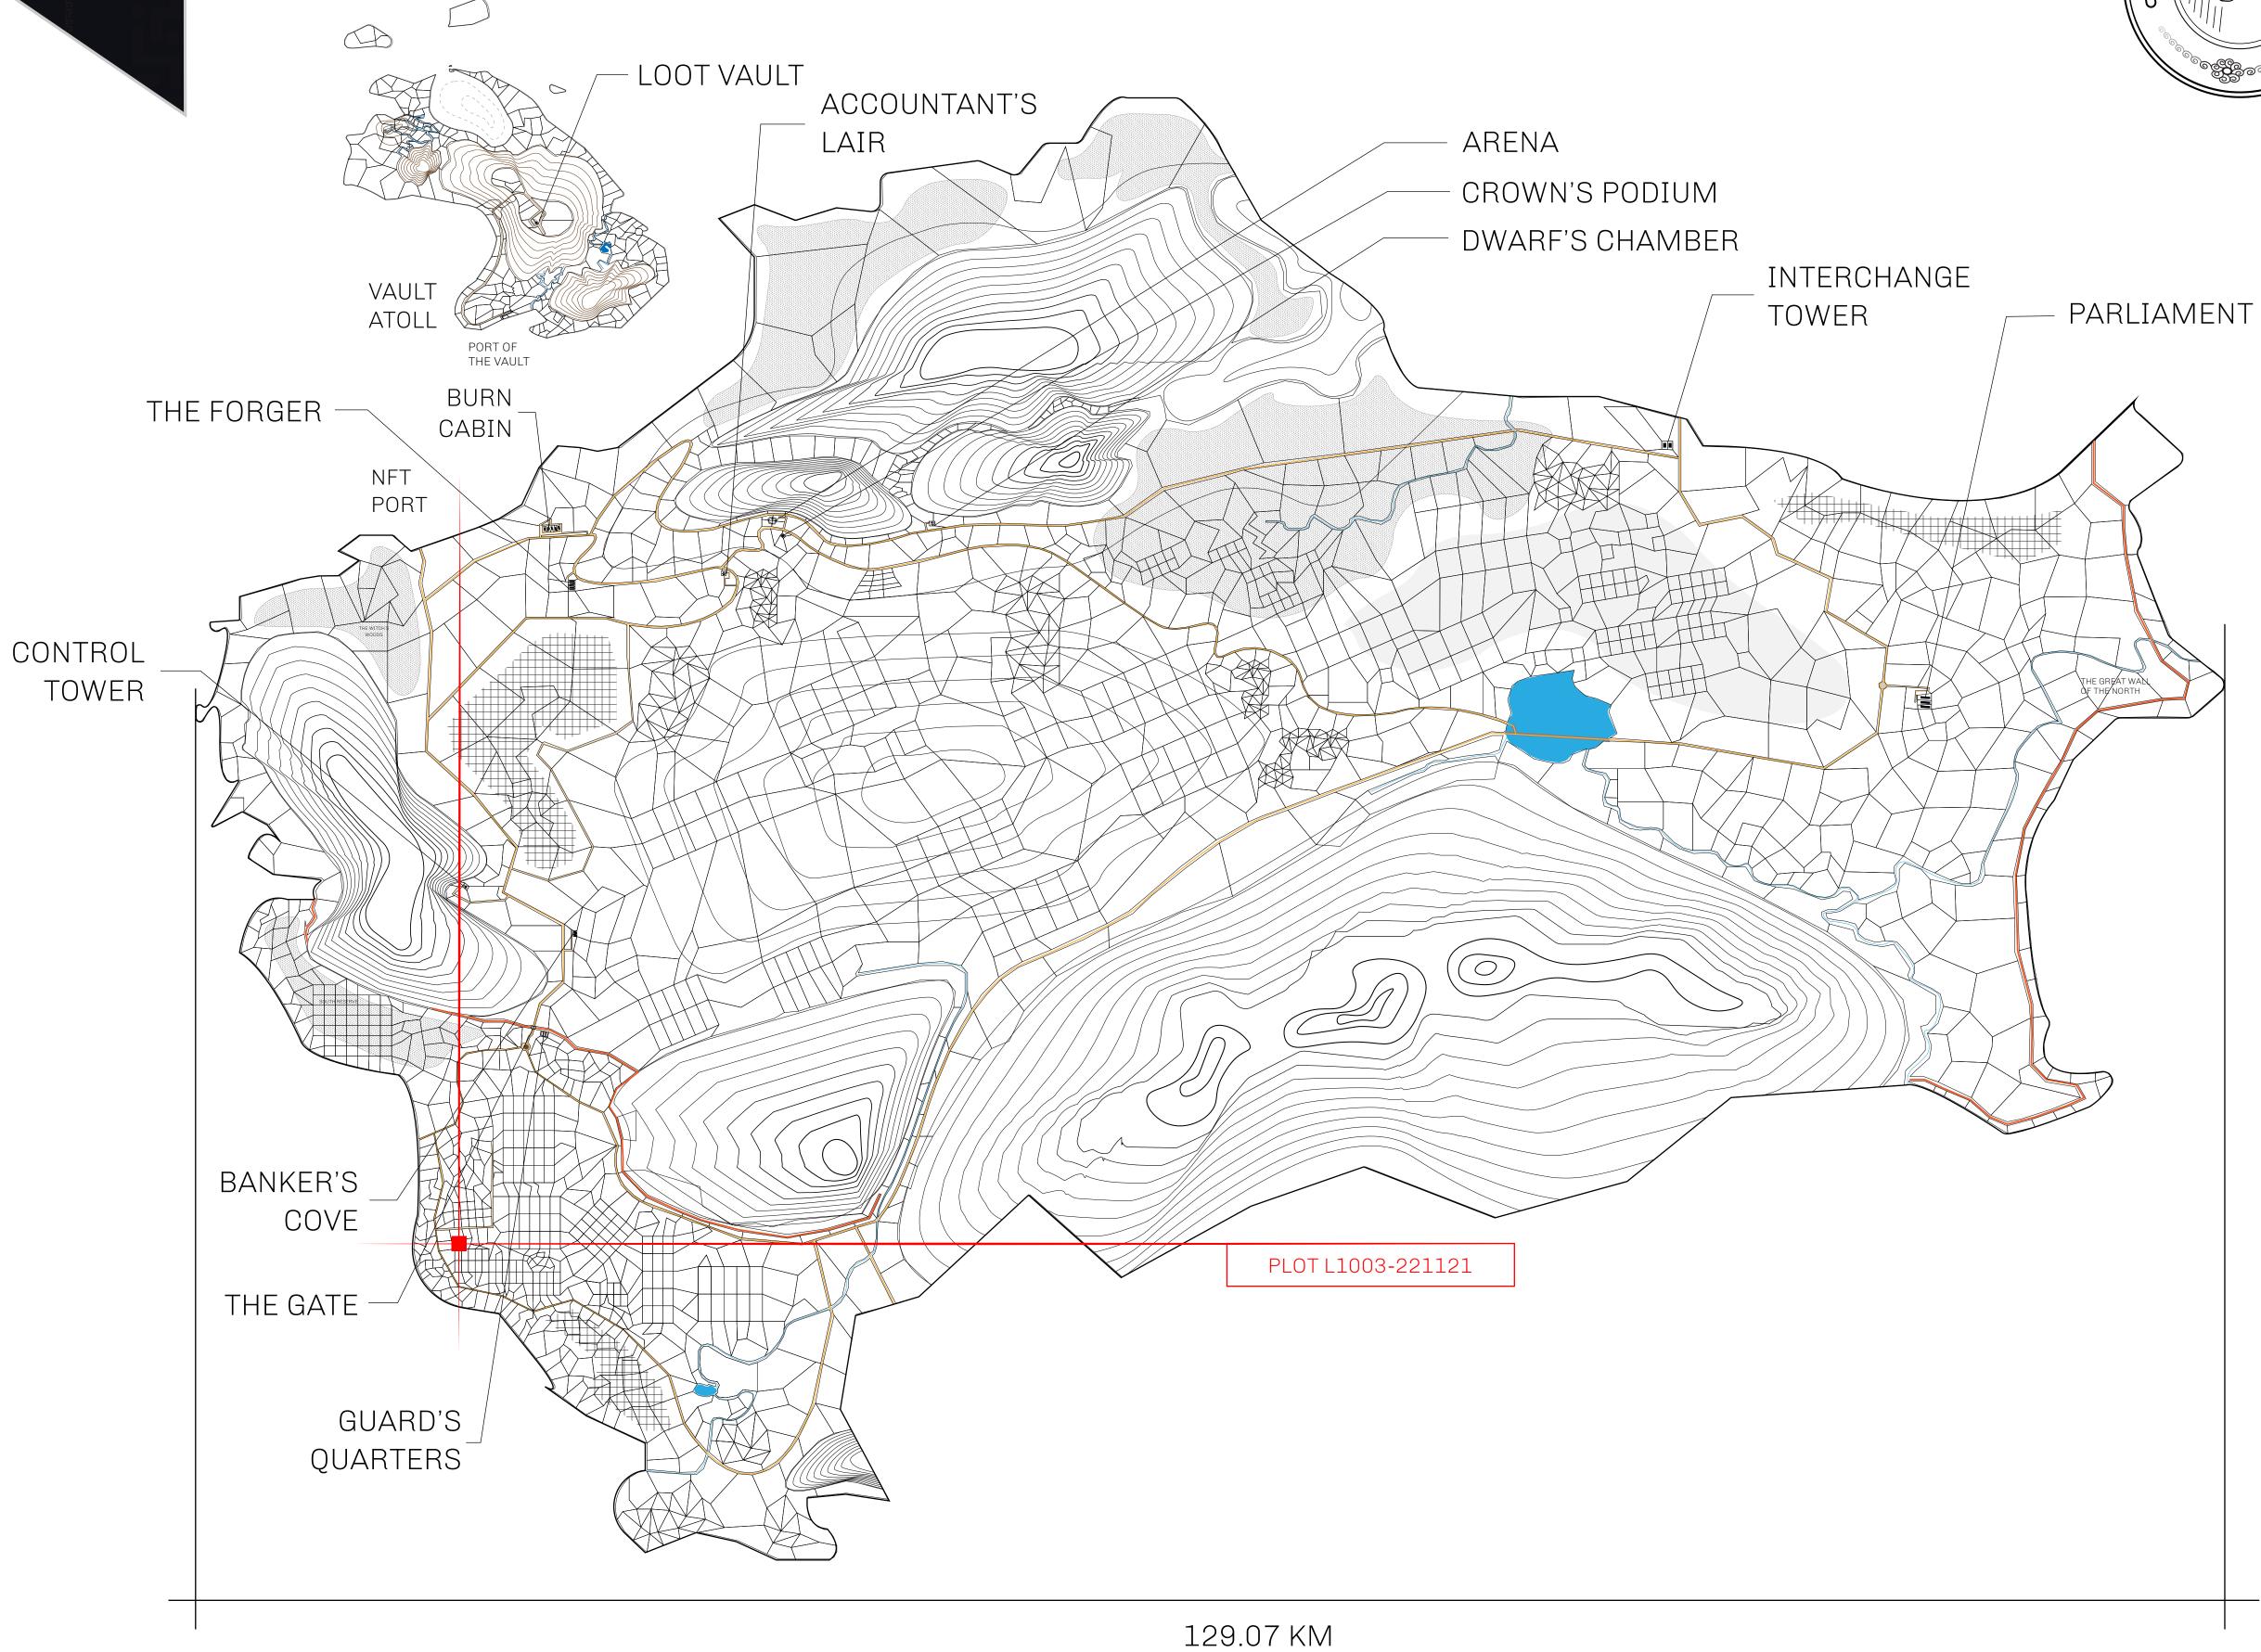

## GEOGRAPHY

COASTLINE 462.64 KM (287.47 MILES)

BORDERS OCEAN, ROYAUME DE SATOSHI, X BY SL & TERRITORIO LTT ST

HIGHEST POINT MOUNT ARES +8120 M

LOWEST POINT NFT PORT 0 M

PLOTS 2284 SCALE 1:50000

## H.M. LNFT Land Registry

TITLE NUMBER

L1003-221121

ADMINISTRATIVE AREA

THE GREAT EMPIRE

ISSUED 22 November 2021

SCALE **1/50000** 

OWNER ENTITLEMENT