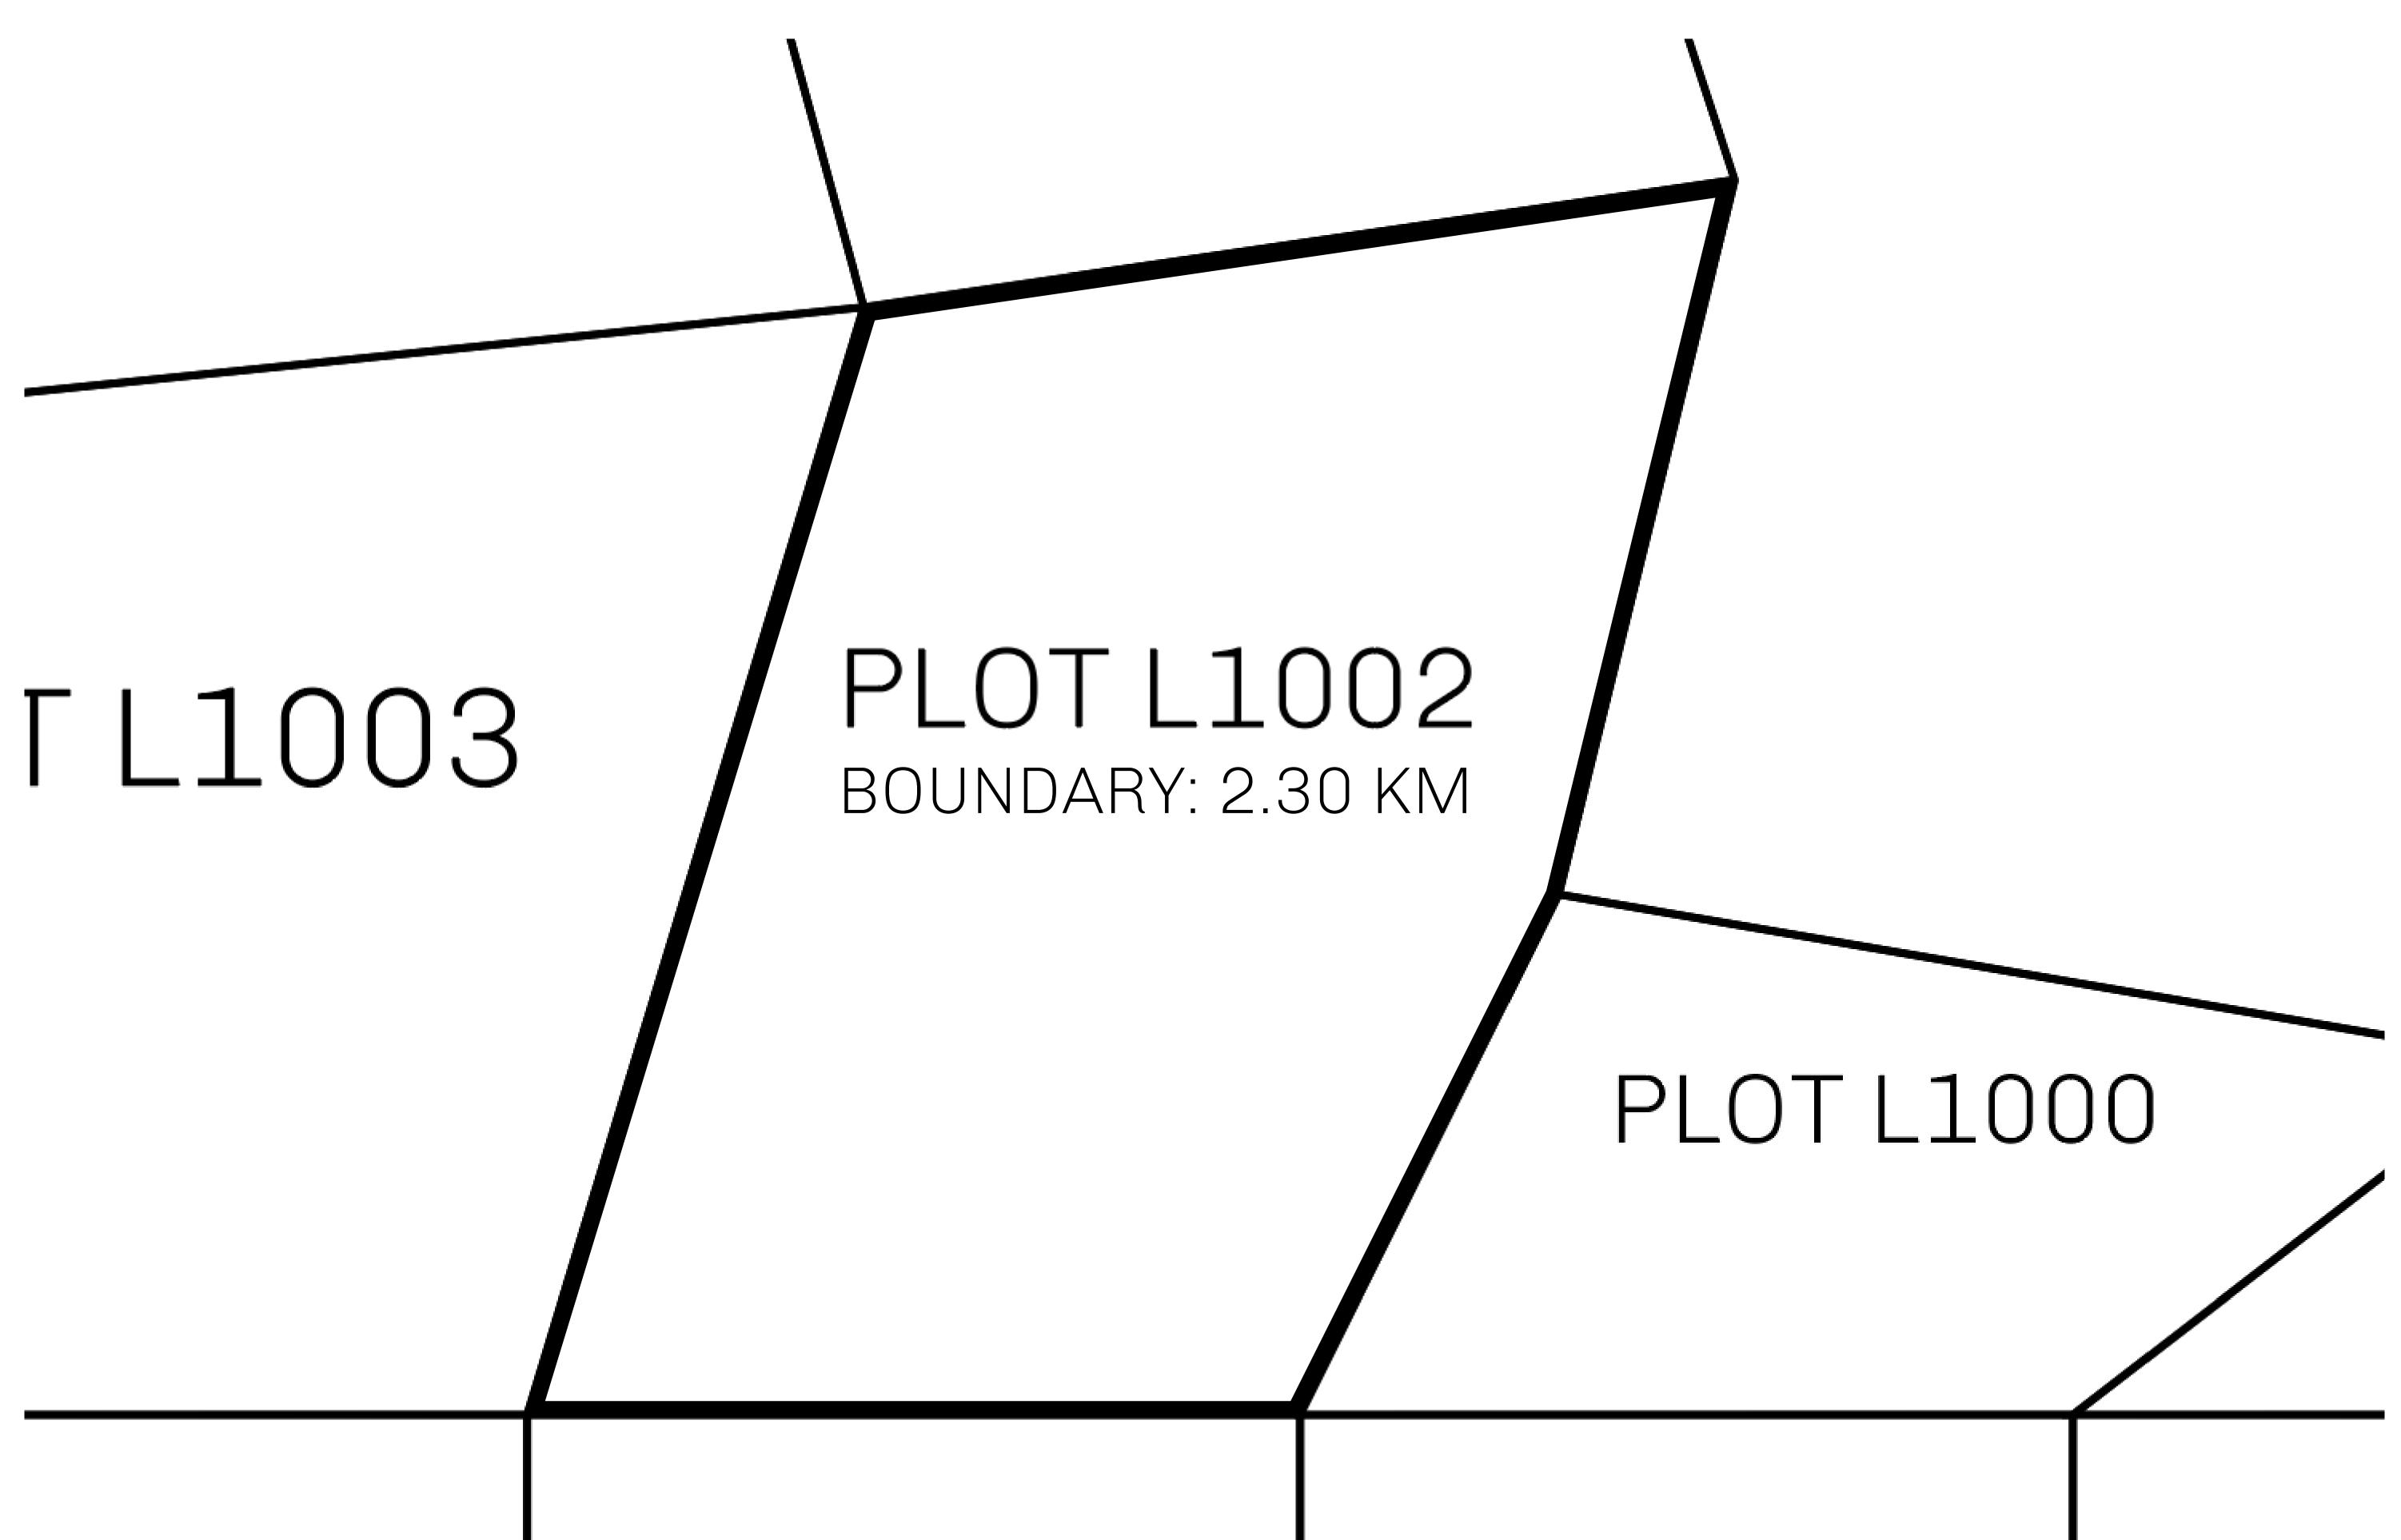

## H.M. LNFT Land Registry

TITLE NUMBER

L1002-221121

ADMINISTRATIVE AREA

THE GREAT EMPIRE

ISSUED 22 November 2021

SCALE **1/50000** 

OWNER ENTITLEMENT

## **GEOGRAPHY**

COASTLINE 462.64 KM (287.47 MILES)

BORDERS OCEAN, ROYAUME DE SATOSHI, X BY SL & TERRITORIO LTT ST

HIGHEST POINT MOUNT ARES +8120 M

LOWEST POINT NFT PORT 0 M

PLOTS 2284 SCALE 1:50000