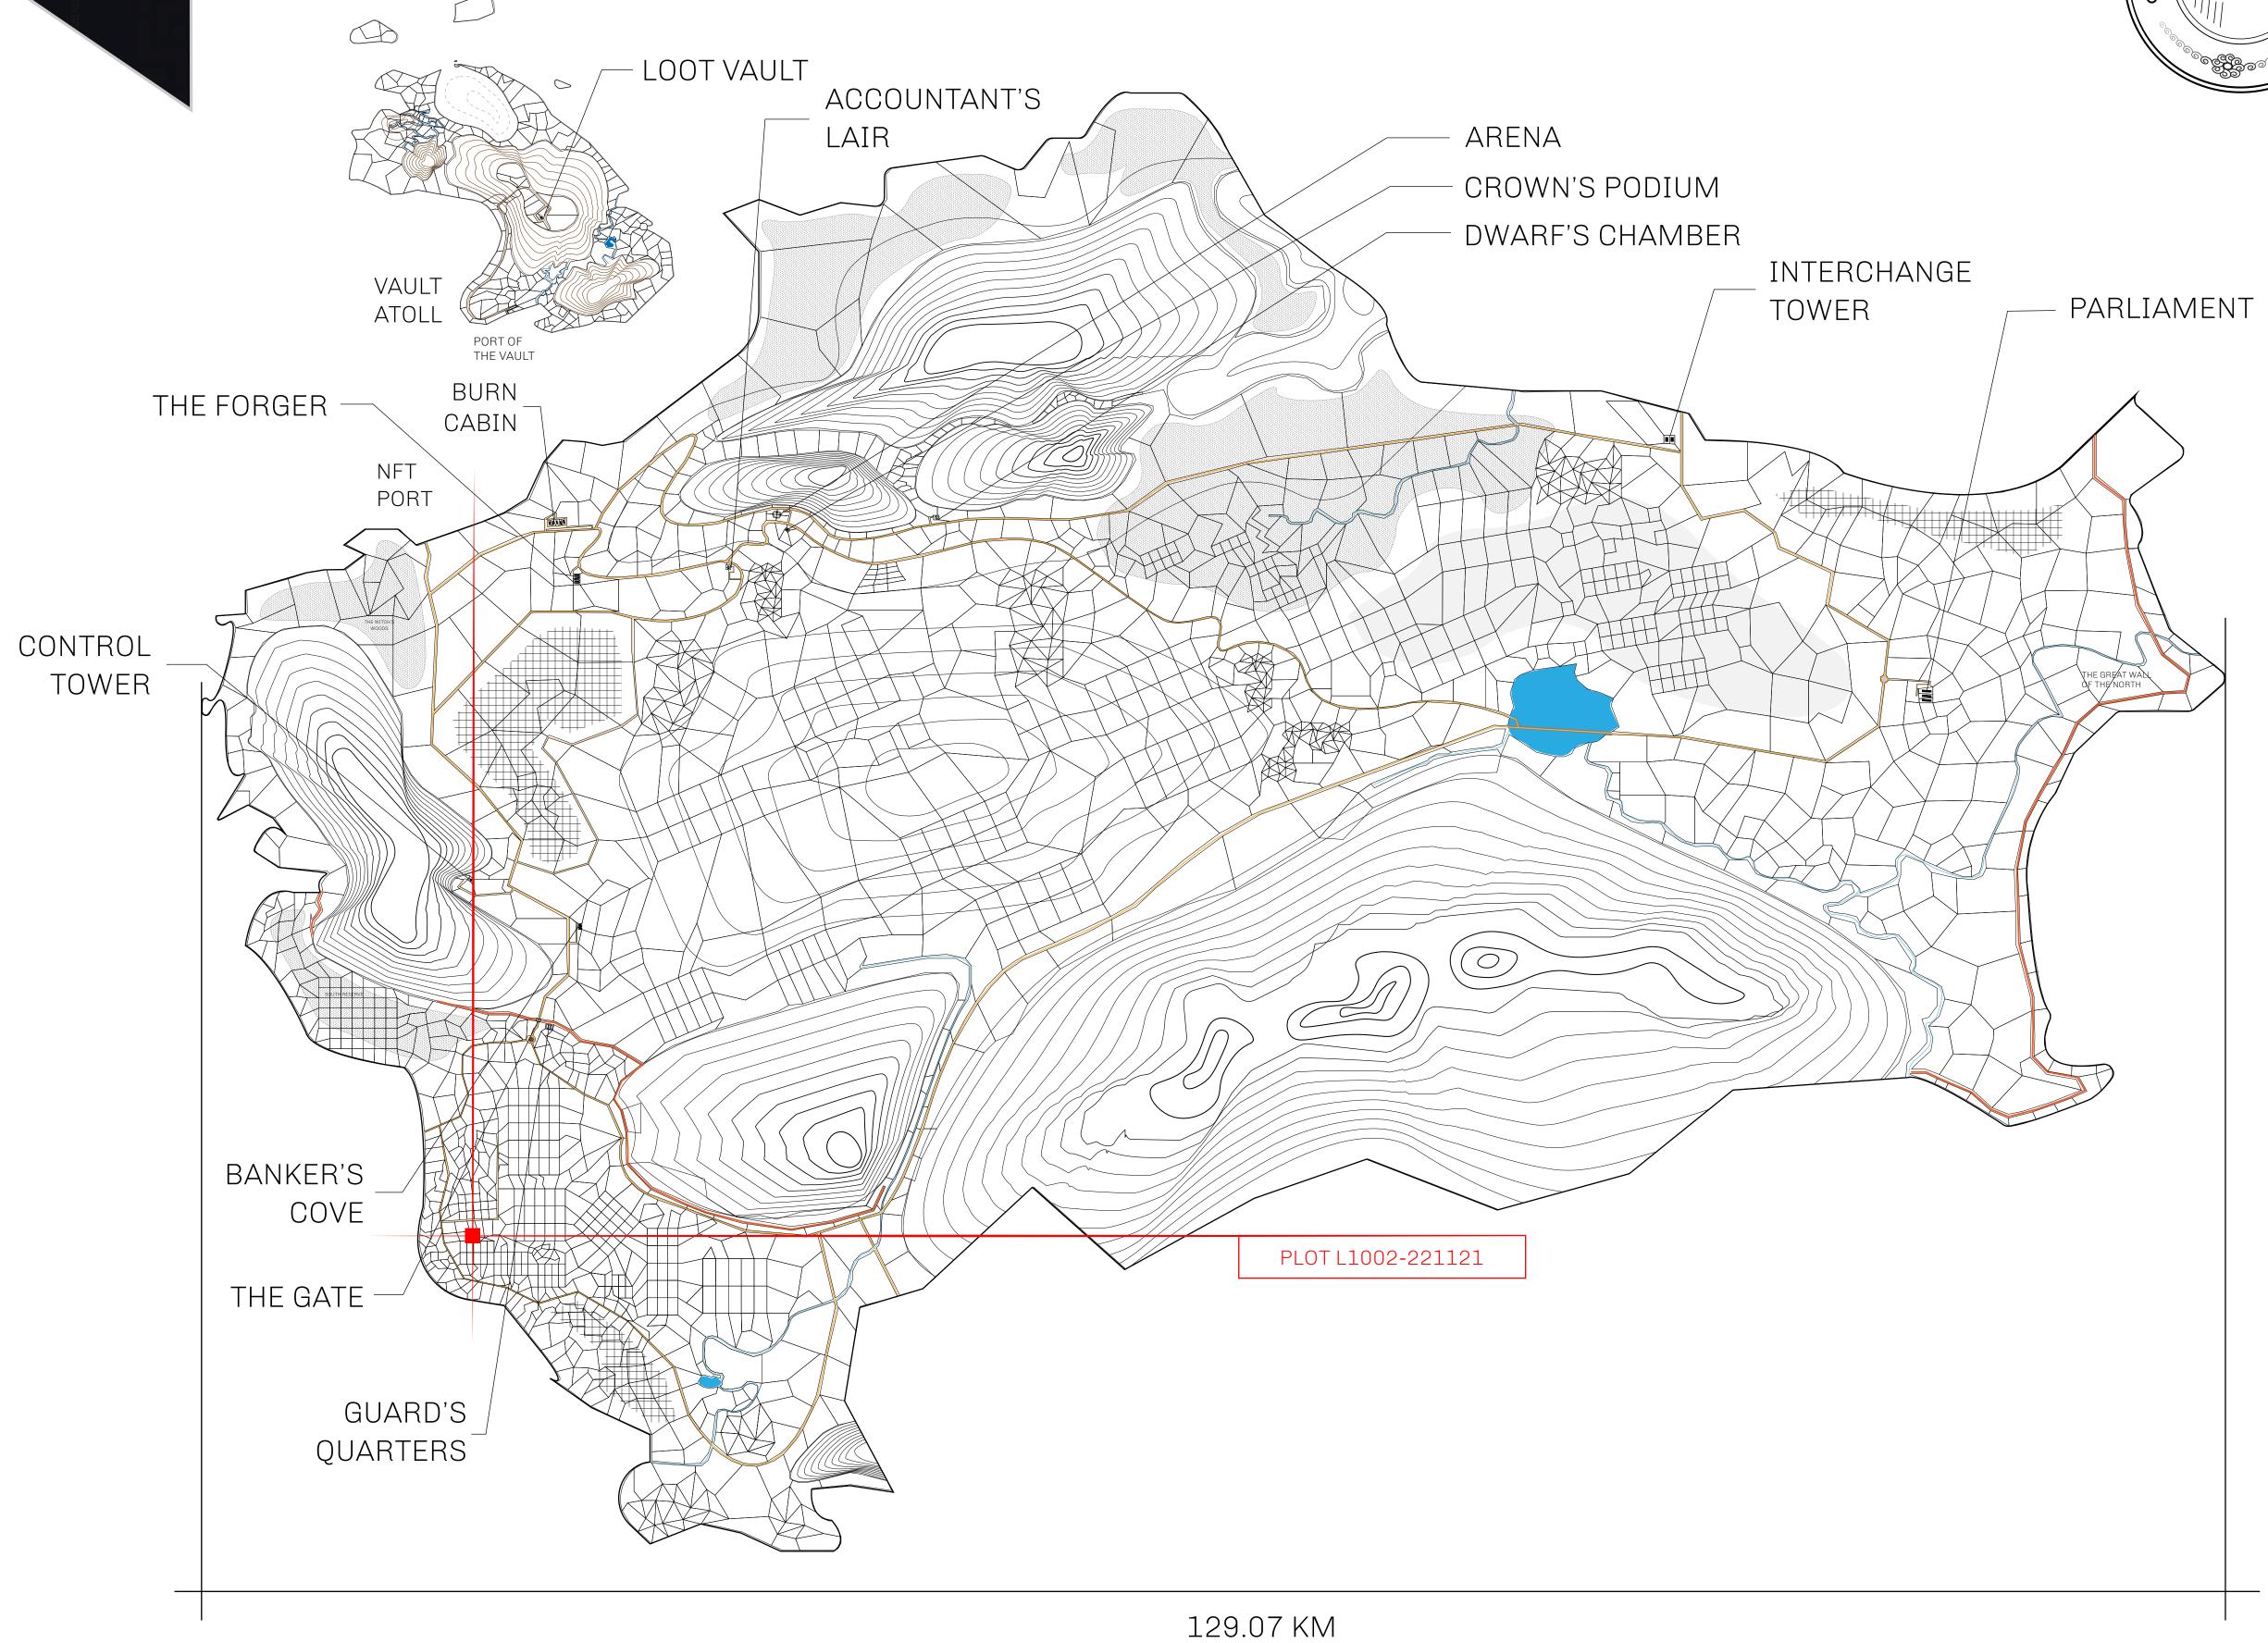

## **GEOGRAPHY**

COASTLINE 462.64 KM (287.47 MILES)

BORDERS OCEAN, ROYAUME DE SATOSHI, X BY SL & TERRITORIO LTT ST

HIGHEST POINT MOUNT ARES +8120 M

LOWEST POINT NFT PORT 0 M

PLOTS 2284 SCALE 1:50000

## H.M. LNFT Land Registry

TITLE NUMBER

L1002-221121

ADMINISTRATIVE AREA

THE GREAT EMPIRE

ISSUED 22 November 2021

SCALE **1/50000** 

OWNER ENTITLEMENT