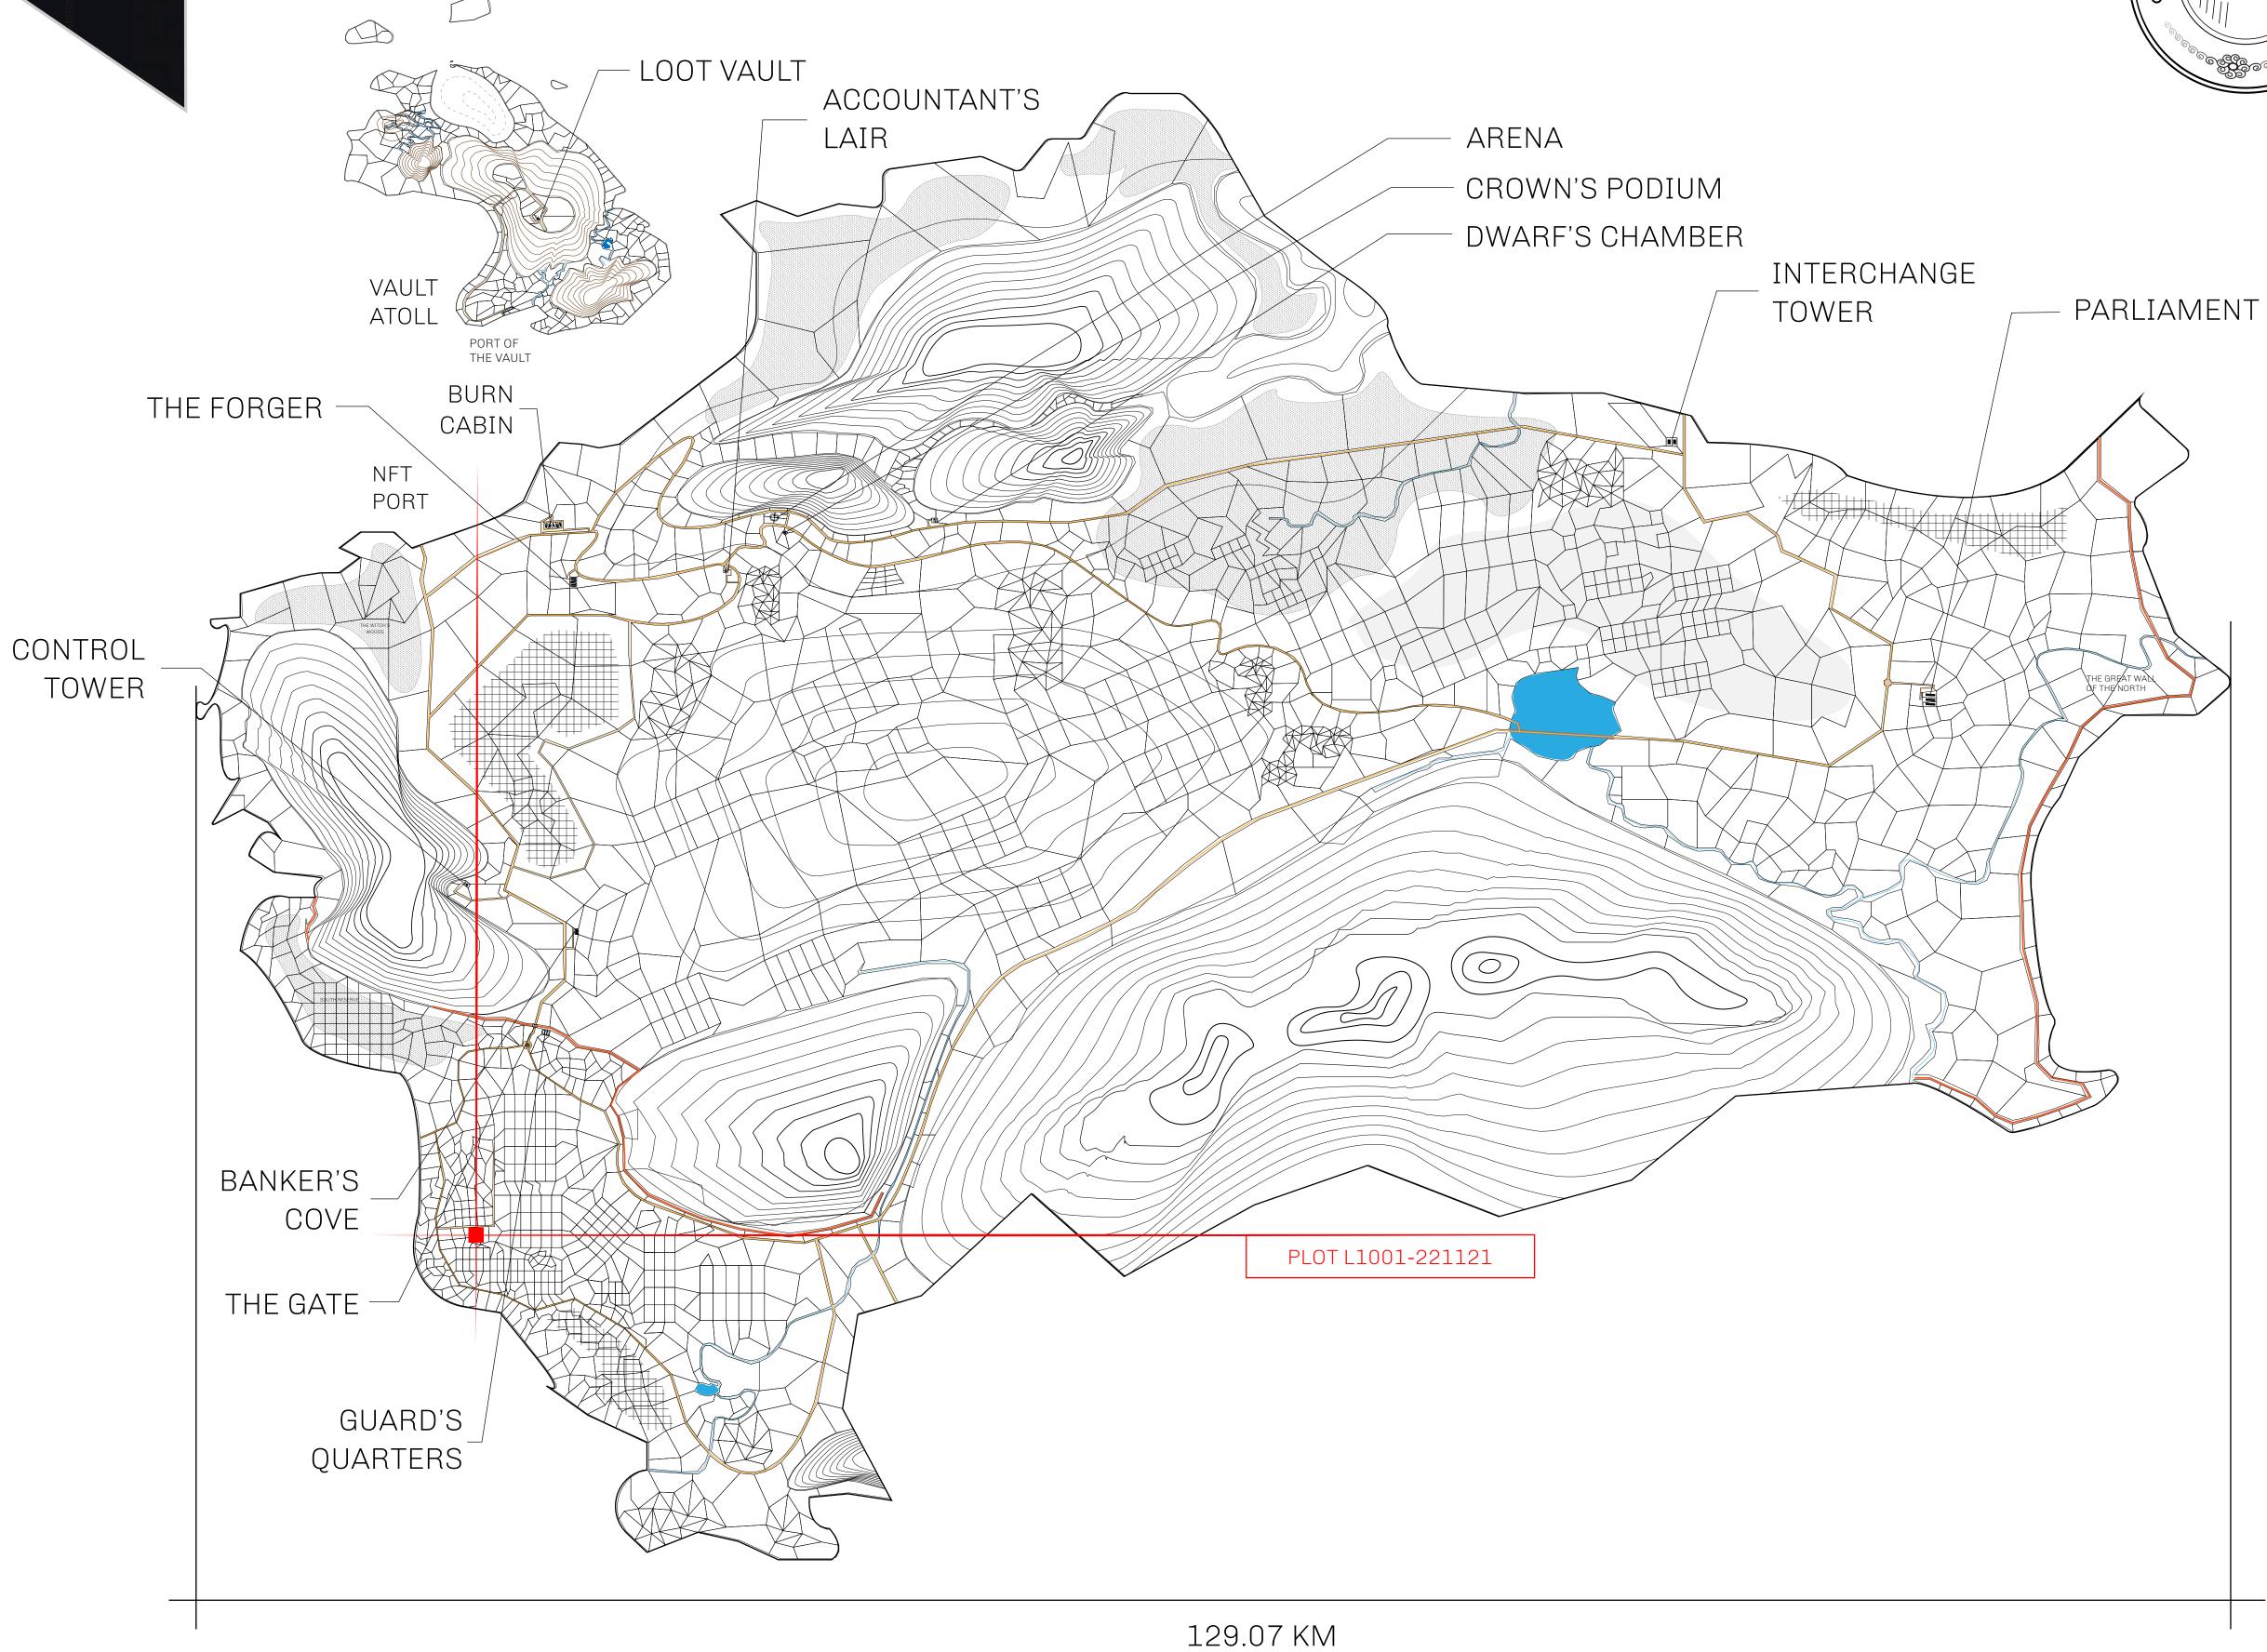

## **GEOGRAPHY**

COASTLINE 462.64 KM (287.47 MILES)

BORDERS OCEAN, ROYAUME DE SATOSHI, X BY SL & TERRITORIO LTT ST

HIGHEST POINT MOUNT ARES +8120 M

LOWEST POINT NFT PORT 0 M

PLOTS 2284 SCALE 1:50000

## H.M. LNFT Land Registry

TITLE NUMBER

L1001-221121

ADMINISTRATIVE AREA

THE GREAT EMPIRE

ISSUED 22 November 2021

SCALE 1/50000

OWNER ENTITLEMENT