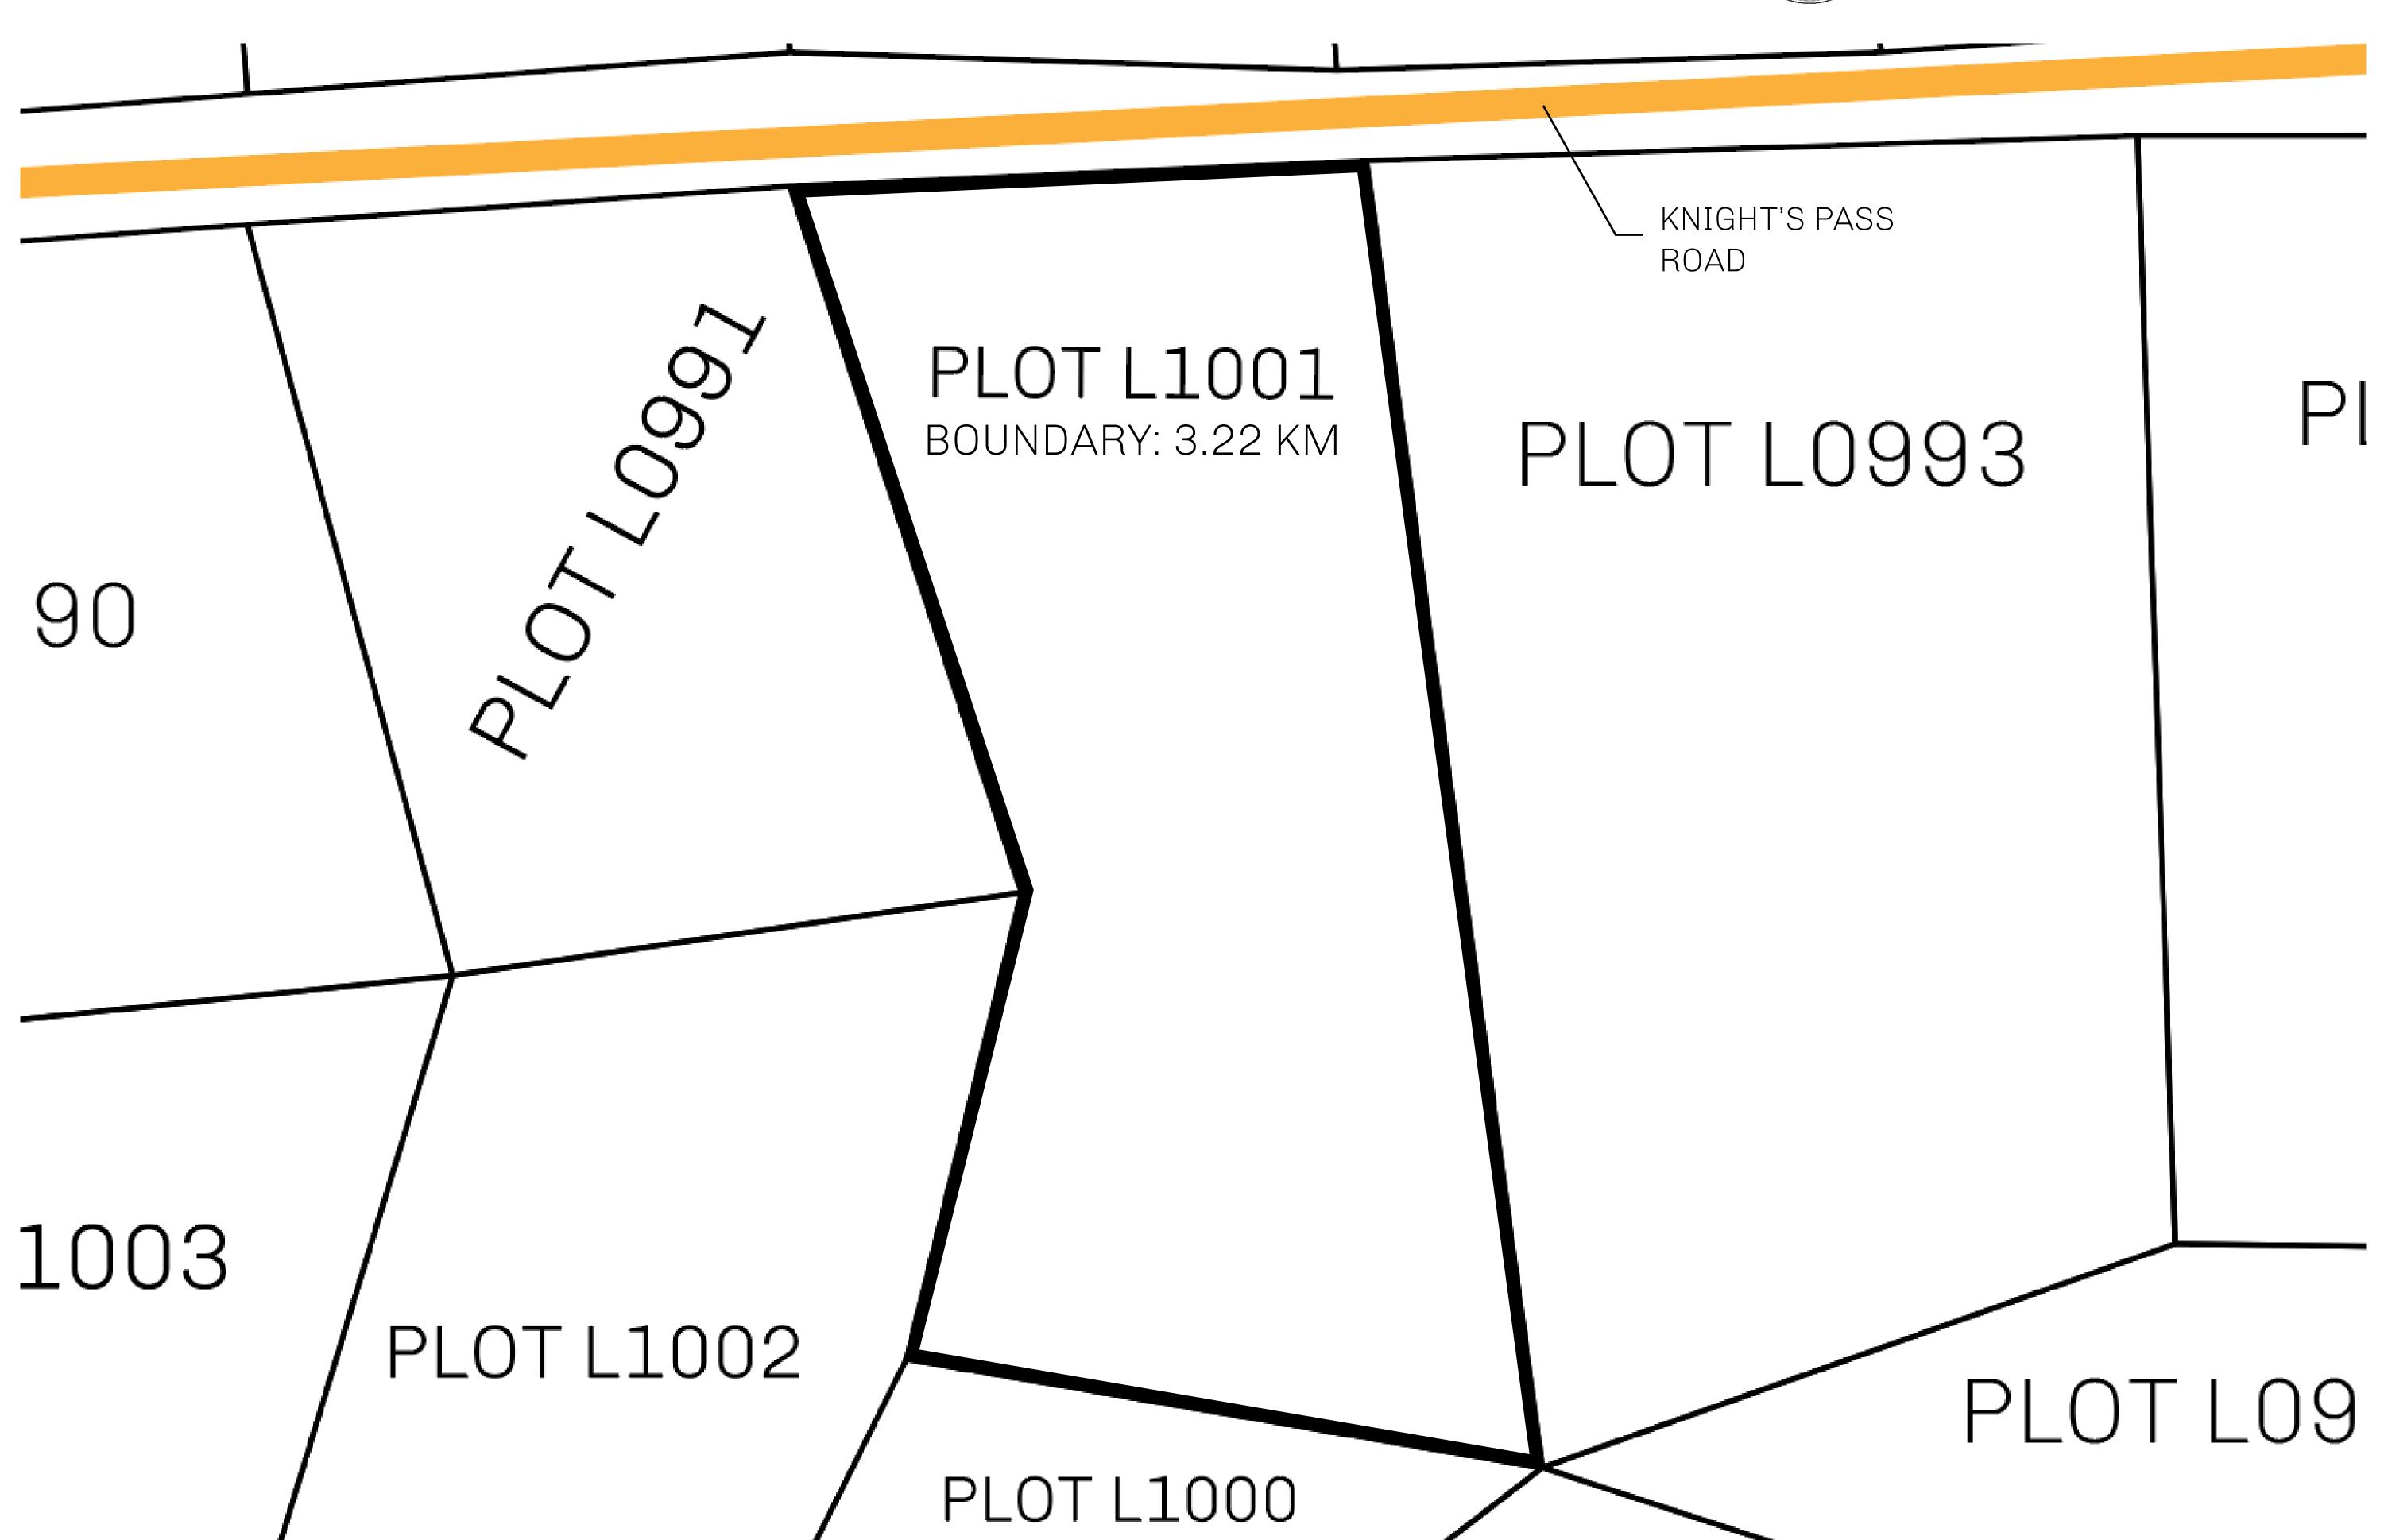

## **GEOGRAPHY**

COASTLINE 462.64 KM (287.47 MILES)

BORDERS OCEAN, ROYAUME DE SATOSHI, X BY SL & TERRITORIO LTT ST

HIGHEST POINT MOUNT ARES +8120 M

LOWEST POINT NFT PORT 0 M

PLOTS 2284 SCALE 1:50000

## H.M. LNFT Land Registry

TITLE NUMBER

L1001-221121

ADMINISTRATIVE AREA

THE GREAT EMPIRE

ISSUED 22 November 2021

SCALE 1/50000

OWNER ENTITLEMENT