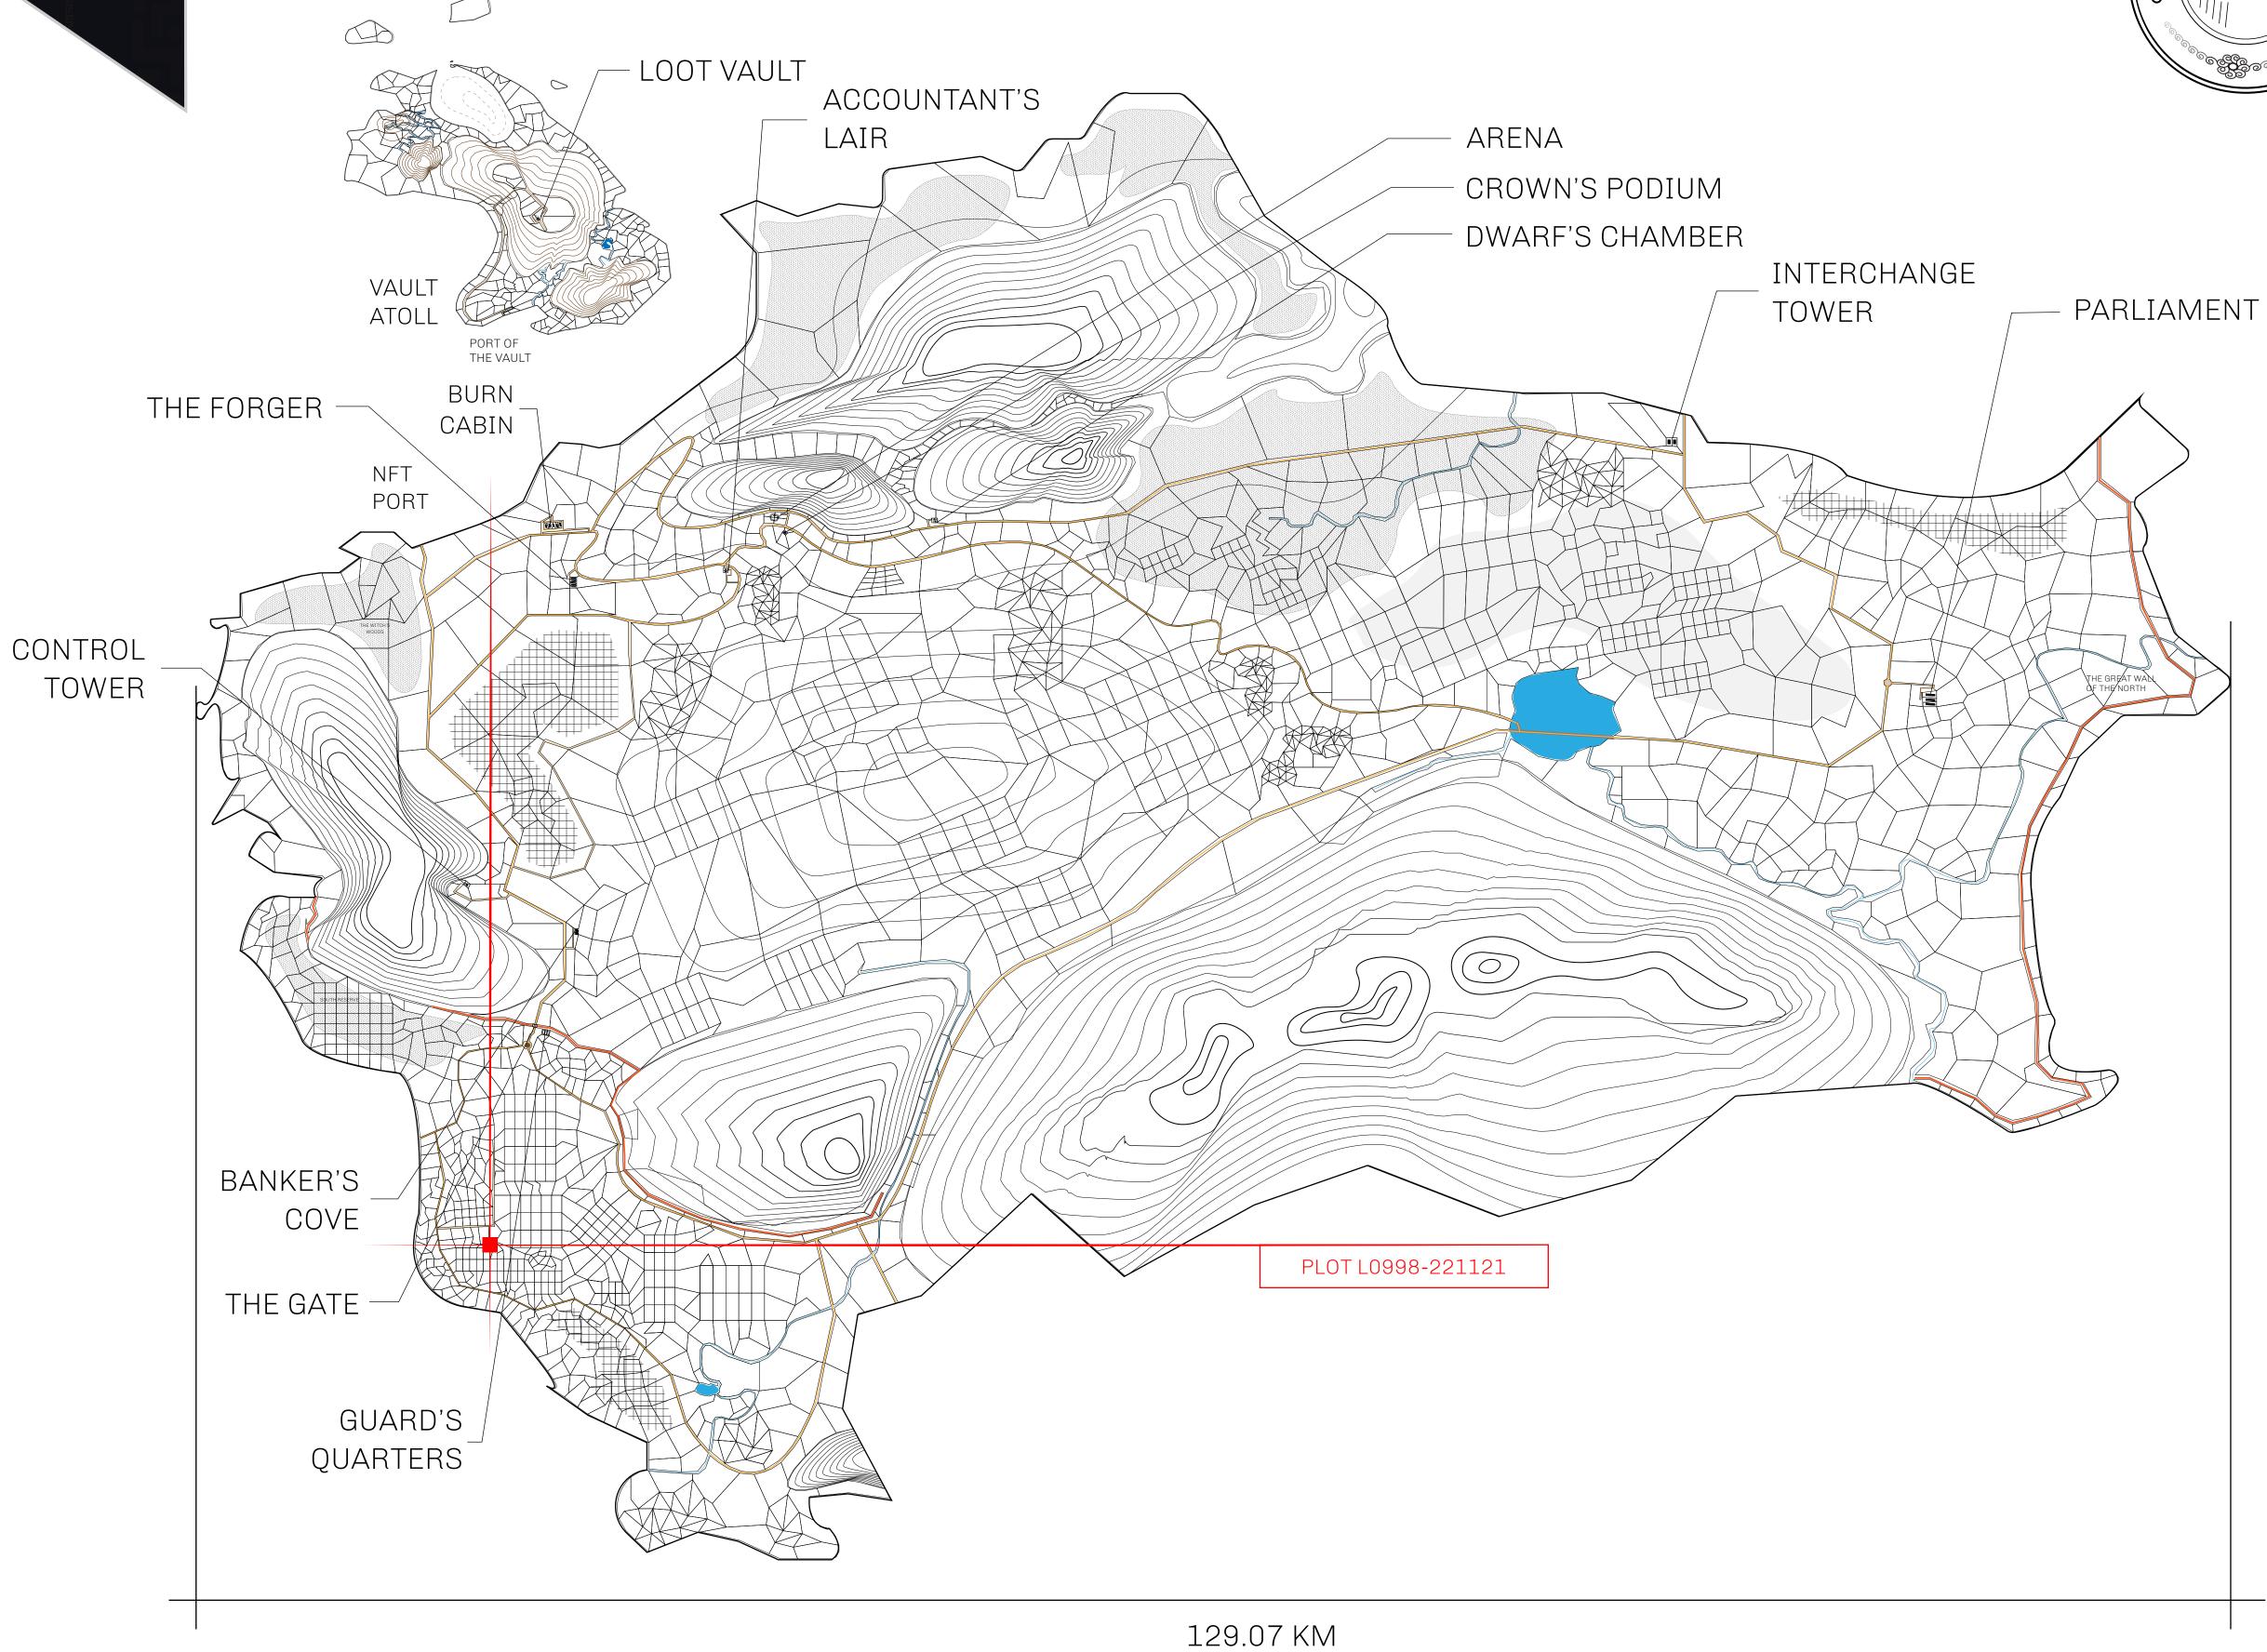

## GEOGRAPHY

COASTLINE 462.64 KM (287.47 MILES)

BORDERS OCEAN, ROYAUME DE SATOSHI, X BY SL & TERRITORIO LTT ST

HIGHEST POINT MOUNT ARES +8120 M

LOWEST POINT NFT PORT 0 M

PLOTS 2284 SCALE 1:50000

## H.M. LNFT Land Registry

L0998-221121

TITLE NUMBER

ADMINISTRATIVE AREA

THE GREAT EMPIRE

ISSUED 22 November 2021

SCALE 1/50000

OWNER ENTITLEMENT