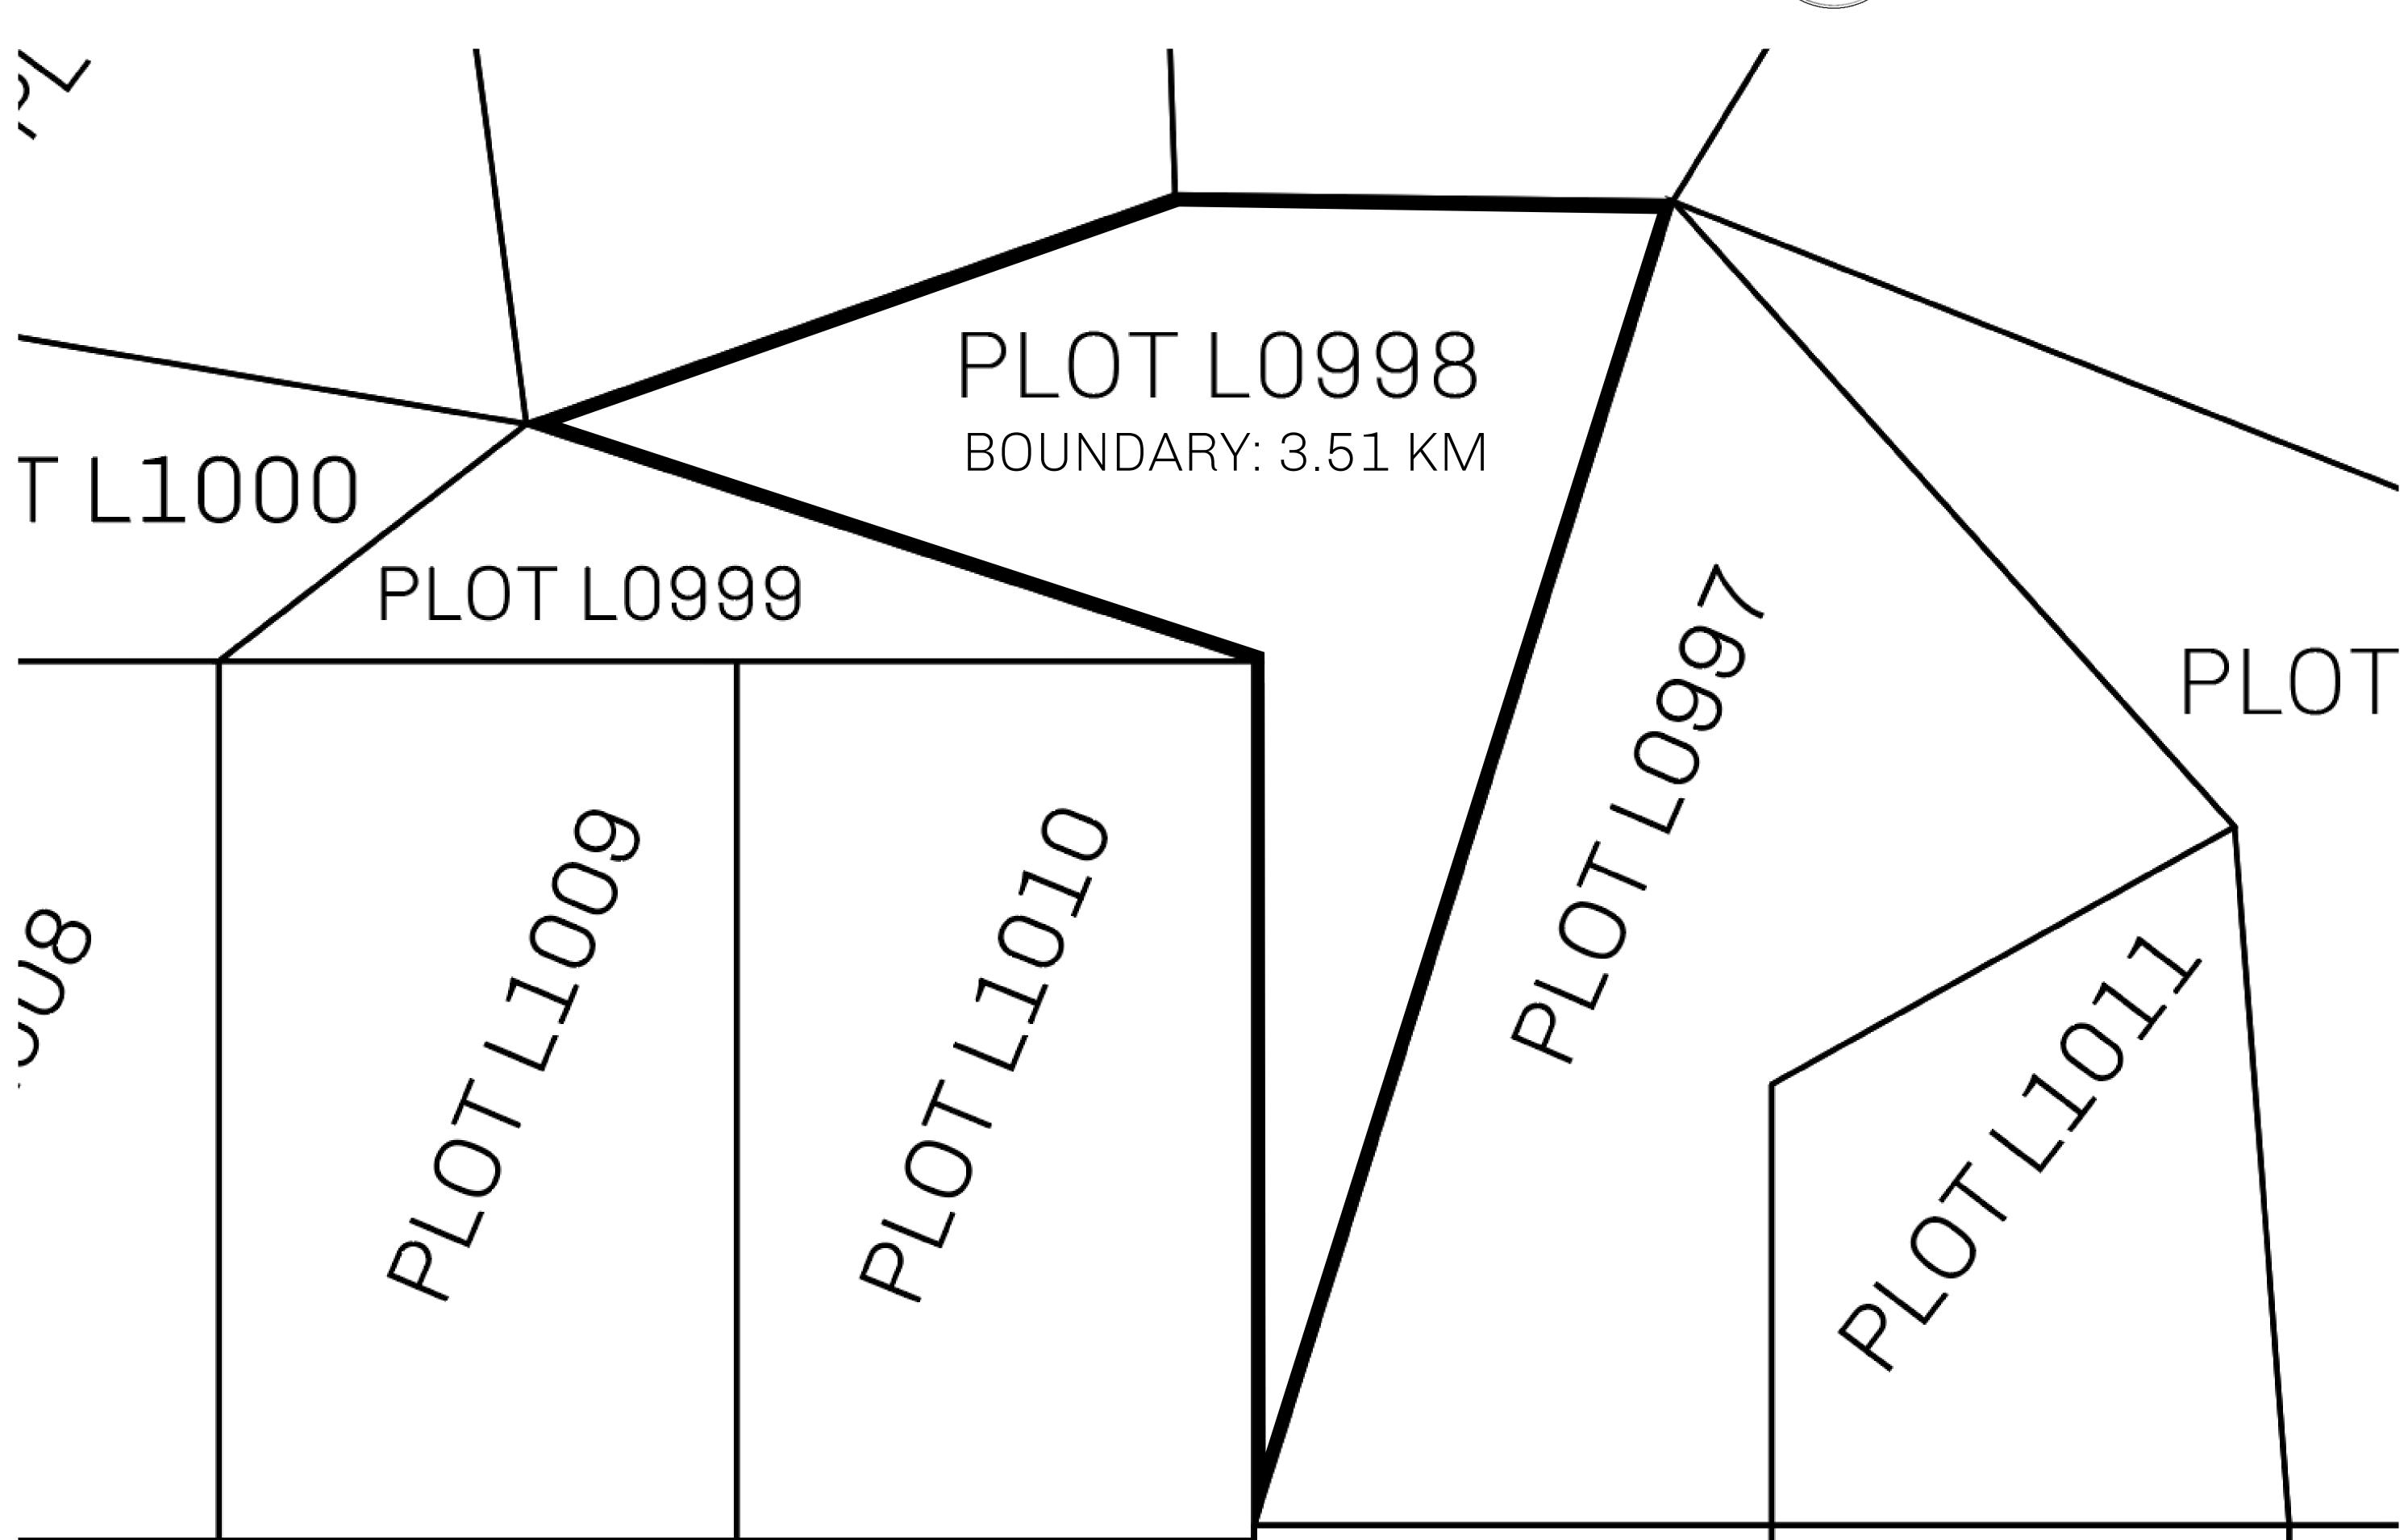

## GEOGRAPHY

COASTLINE 462.64 KM (287.47 MILES)

BORDERS OCEAN, ROYAUME DE SATOSHI, X BY SL & TERRITORIO LTT ST

HIGHEST POINT MOUNT ARES +8120 M

LOWEST POINT NFT PORT 0 M

PLOTS 2284 SCALE 1:50000

## H.M. LNFT Land Registry

L0998-221121

TITLE NUMBER

ADMINISTRATIVE AREA

THE GREAT EMPIRE

ISSUED 22 November 2021

SCALE 1/50000

OWNER ENTITLEMENT