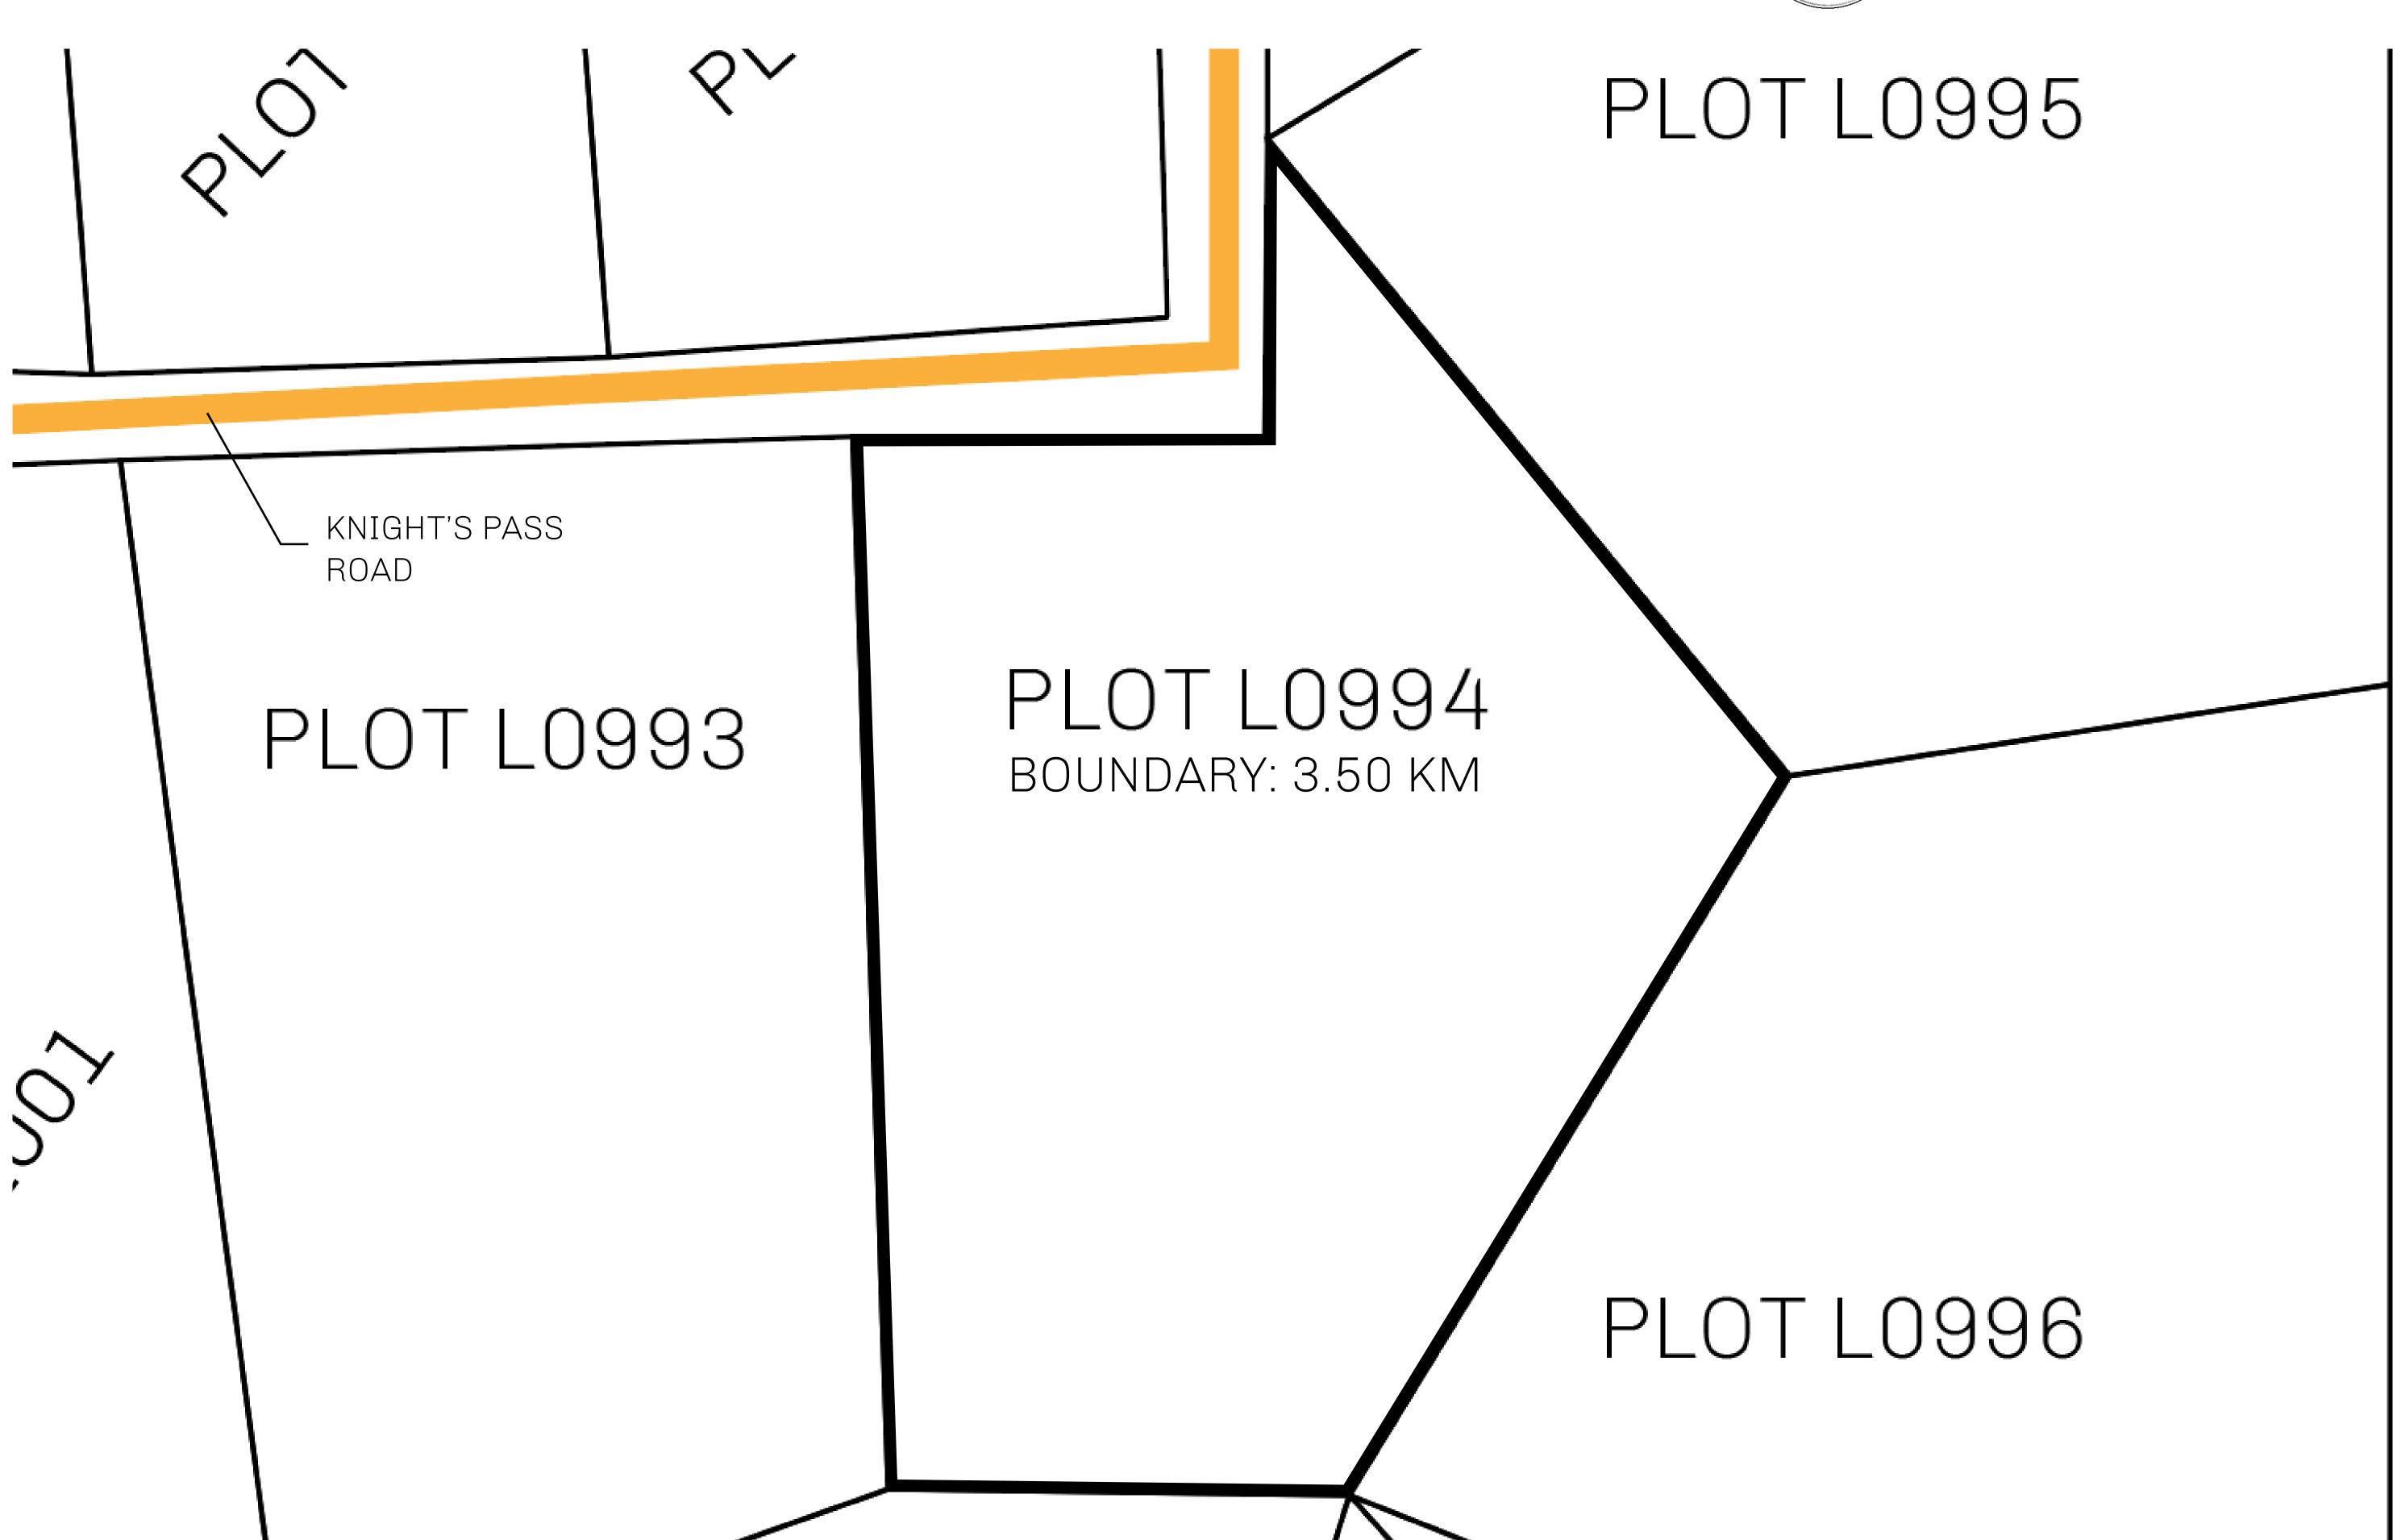

## GEOGRAPHY

COASTLINE 462.64 KM (287.47 MILES)

BORDERS OCEAN, ROYAUME DE SATOSHI, X BY SL & TERRITORIO LTT ST

HIGHEST POINT MOUNT ARES +8120 M

LOWEST POINT NFT PORT 0 M

PLOTS 2284 SCALE 1:50000

## H.M. LNFT Land Registry

TITLE NUMBER

L0994-221121

ADMINISTRATIVE AREA

THE GREAT EMPIRE

ISSUED 22 November 2021

SCALE **1/50000** 

OWNER ENTITLEMENT