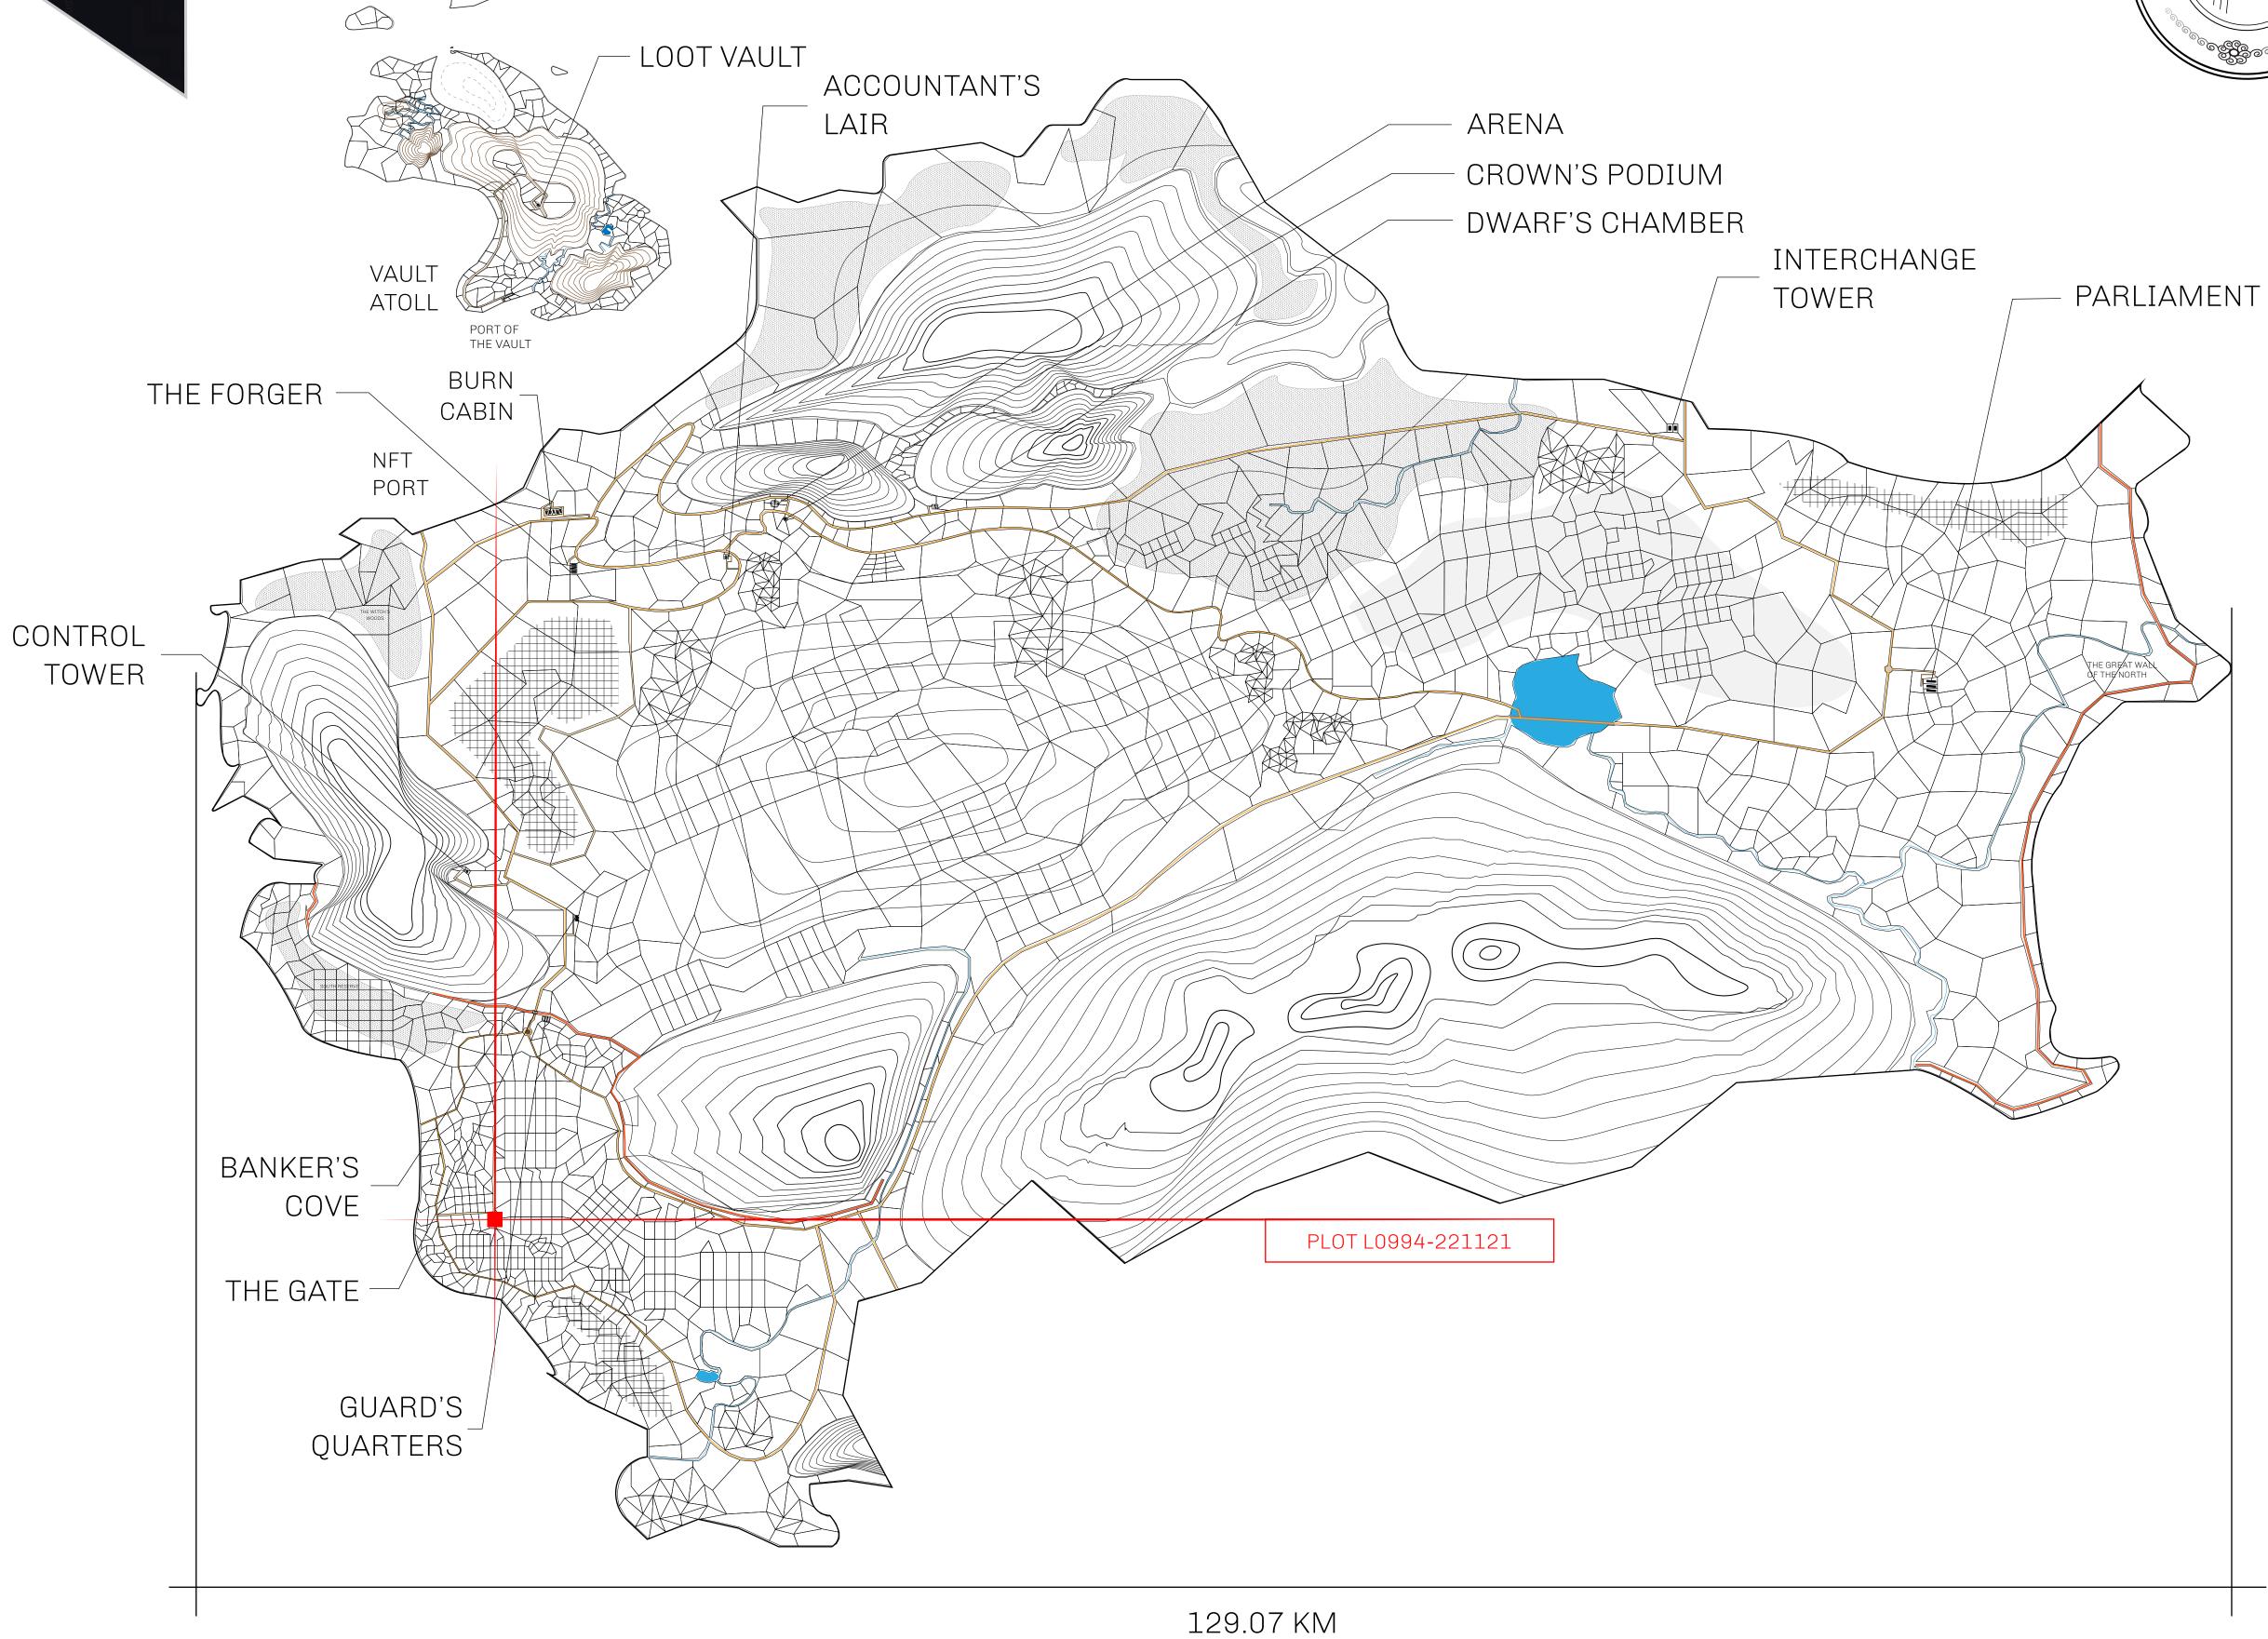

## GEOGRAPHY

COASTLINE 462.64 KM (287.47 MILES)

BORDERS OCEAN, ROYAUME DE SATOSHI, X BY SL & TERRITORIO LTT ST

HIGHEST POINT MOUNT ARES +8120 M

LOWEST POINT NFT PORT 0 M

PLOTS 2284 SCALE 1:50000

## H.M. LNFT Land Registry

TITLE NUMBER

L0994-221121

ADMINISTRATIVE AREA

THE GREAT EMPIRE

ISSUED 22 November 2021

SCALE **1/50000** 

OWNER ENTITLEMENT