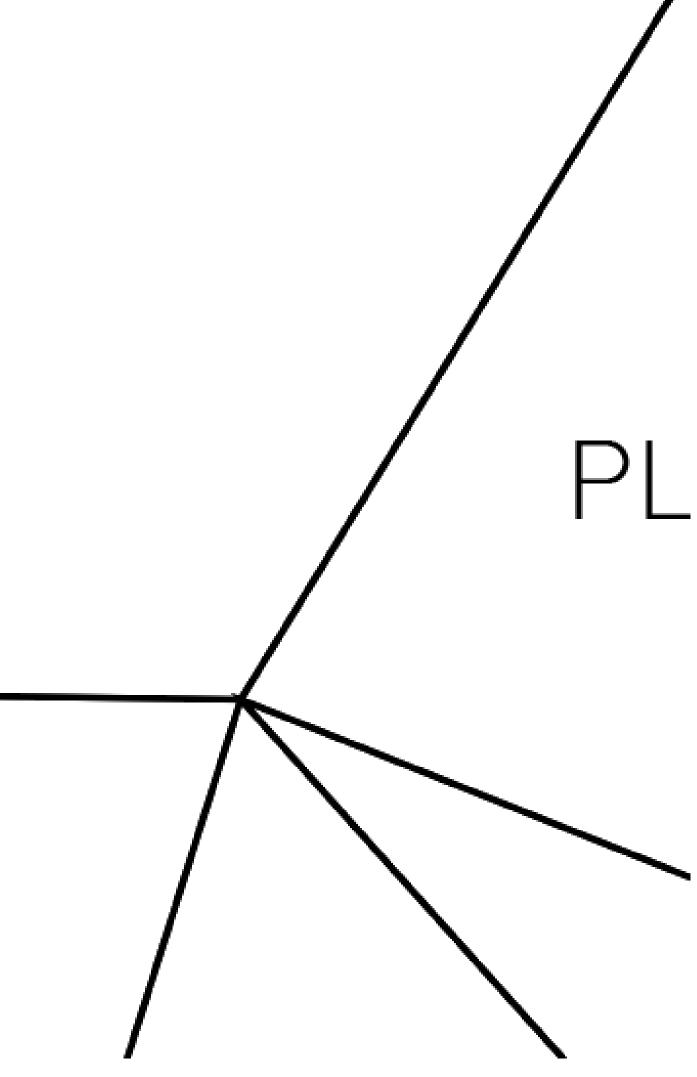

## H.M. LNFT Land Registr

ADMINISTRATIVE AREA

OWNER ENTITLEMENT

THE GREAT

Type W-GE: S (rewarded in C

|                                 | TITLE NUMBER<br><b>L0993-221121</b> |                      |              |                 |
|---------------------------------|-------------------------------------|----------------------|--------------|-----------------|
| <b>y</b>                        |                                     |                      |              |                 |
| <b>FEMPIRE</b>                  | ISSUED                              | 22 November 2021     | Jo.          | SCALE 1/5000    |
| Share of 0.3%<br>Credits); Mint |                                     | sales based on numbe | er of NFT St | tories minted   |
|                                 |                                     | -                    |              | See See         |
|                                 |                                     |                      |              |                 |
|                                 |                                     |                      |              |                 |
|                                 |                                     |                      |              | \ KNIGH<br>ROAD |
|                                 |                                     | 0993<br>3.31 KM      |              | PL              |
|                                 |                                     |                      |              |                 |
|                                 |                                     |                      |              |                 |
|                                 |                                     |                      |              |                 |
|                                 |                                     | PLO                  | TL(          | 998             |