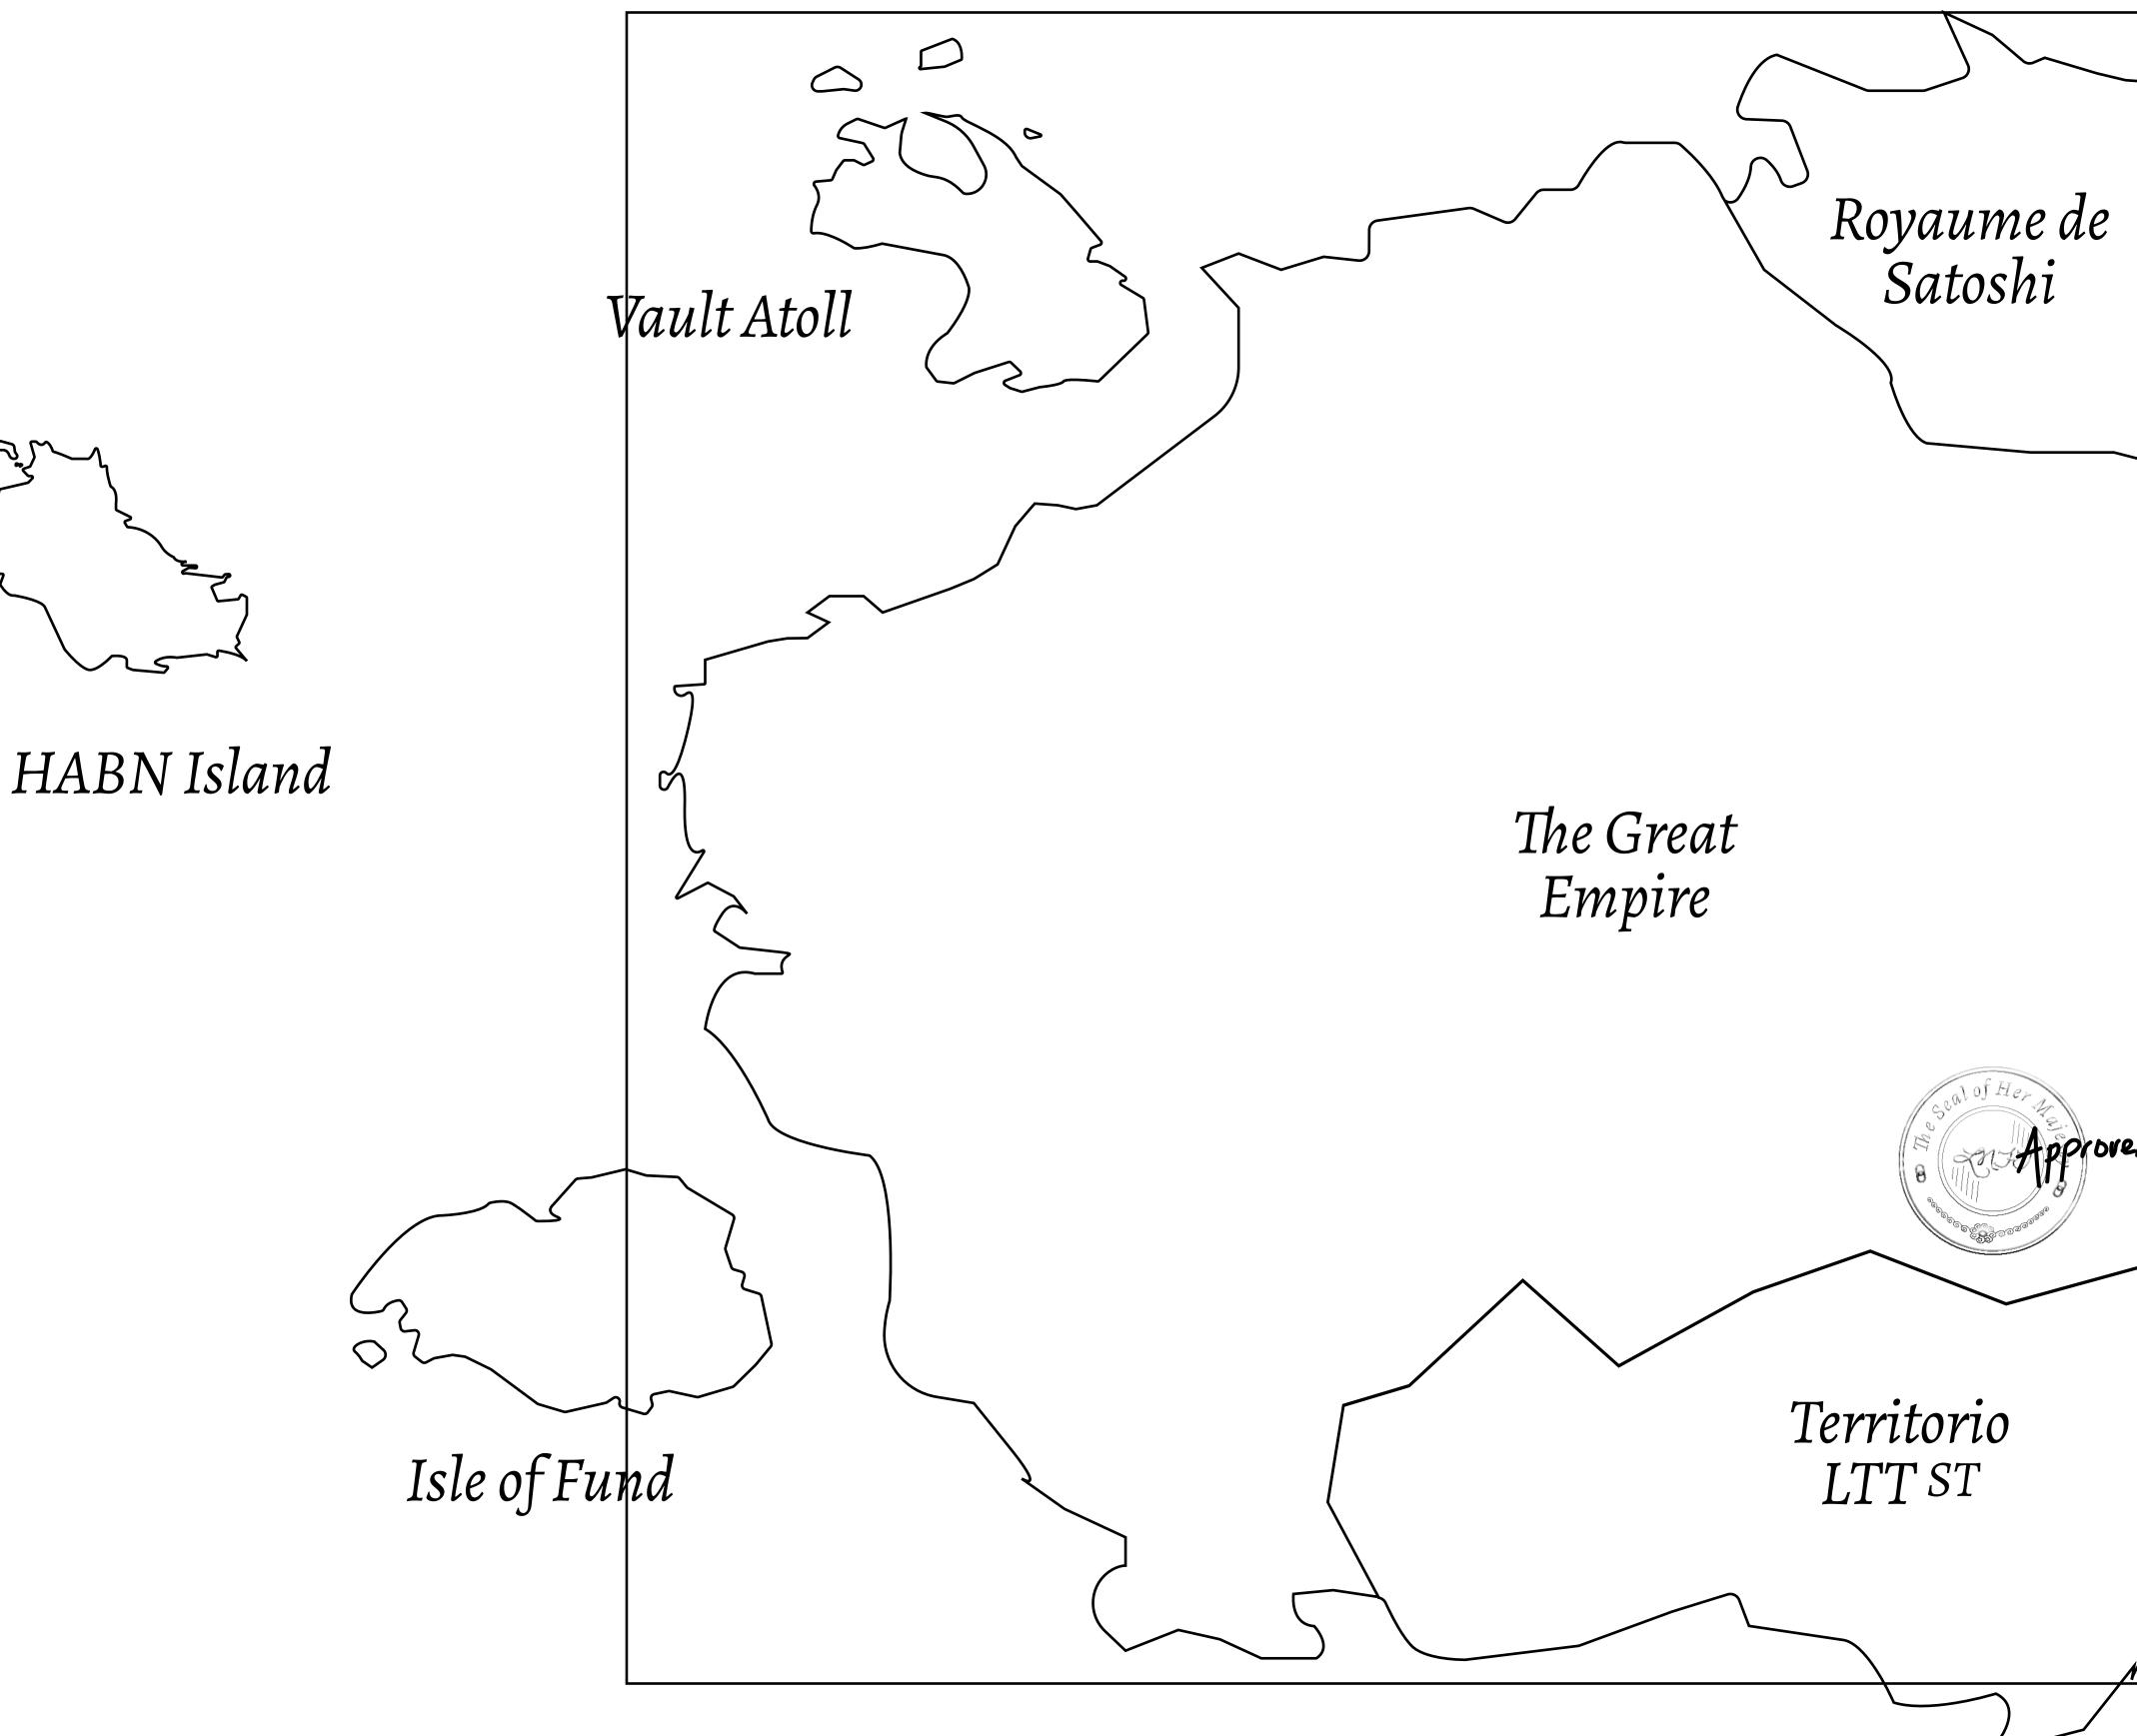

## HER MAJESTY'S GATED WORLD

## H.M. LNFT Land Registr

ADMINISTRATIVE AREA

OWNER ENTITLEMENT

THE GREAT

Type W-GE: S (rewarded in C

|                                 | TITLE NUMBER<br><b>L0993-221121</b> |                      |              |                 |
|---------------------------------|-------------------------------------|----------------------|--------------|-----------------|
| <b>y</b>                        |                                     |                      |              |                 |
| <b>FEMPIRE</b>                  | ISSUED                              | 22 November 2021     | Jo.          | SCALE 1/5000    |
| Share of 0.3%<br>Credits); Mint |                                     | sales based on numbe | er of NFT St | tories minted   |
|                                 |                                     | -                    |              | See See         |
|                                 |                                     |                      |              |                 |
|                                 |                                     |                      |              |                 |
|                                 |                                     |                      |              | \ KNIGH<br>ROAD |
|                                 |                                     | 0993<br>3.31 KM      |              | PL              |
|                                 |                                     |                      |              |                 |
|                                 |                                     |                      |              |                 |
|                                 |                                     |                      |              |                 |
|                                 |                                     | PLO                  | TL(          | 998             |