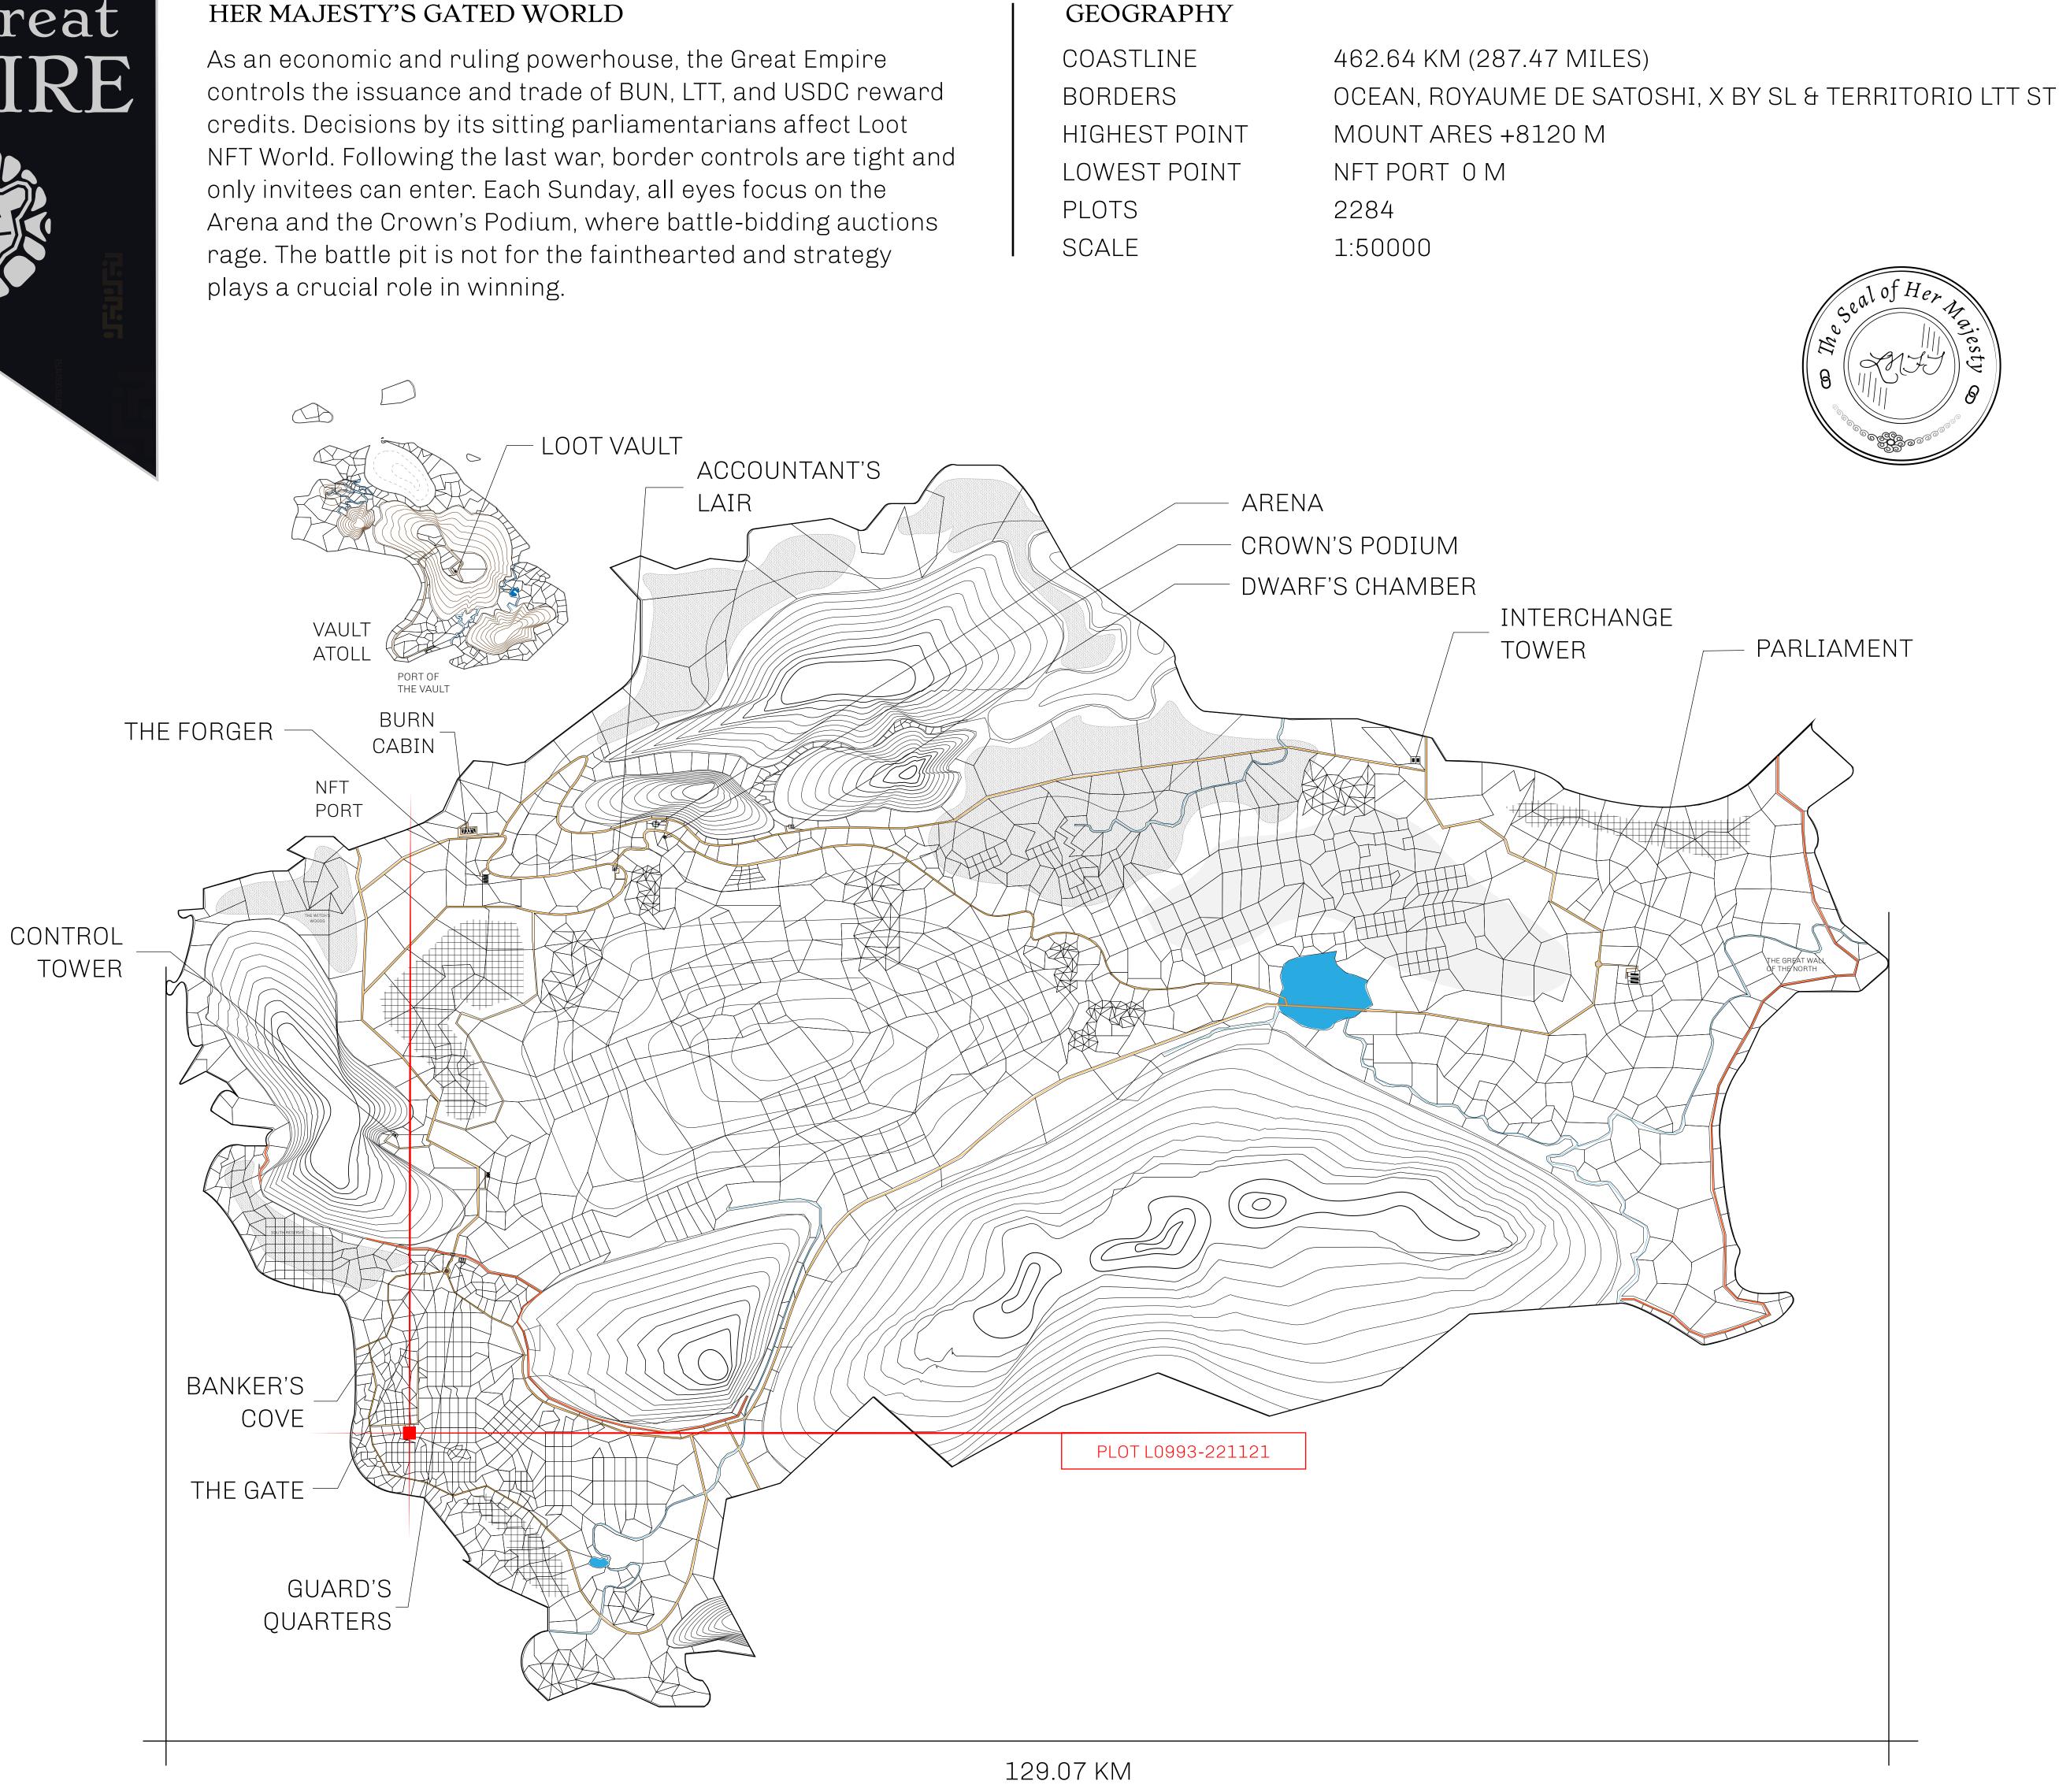

## HER MAJESTY'S GATED WORLD

## H.M. LNFT Land Registr

ADMINISTRATIVE AREA

OWNER ENTITLEMENT

THE GREAT

Type W-GE: S (rewarded in C

|                                 | TITLE NUMBER<br><b>L0993-221121</b> |                      |              |                 |
|---------------------------------|-------------------------------------|----------------------|--------------|-----------------|
| <b>y</b>                        |                                     |                      |              |                 |
| <b>FEMPIRE</b>                  | ISSUED                              | 22 November 2021     | Jo.          | SCALE 1/5000    |
| Share of 0.3%<br>Credits); Mint |                                     | sales based on numbe | er of NFT St | tories minted   |
|                                 |                                     | -                    |              | See See         |
|                                 |                                     |                      |              |                 |
|                                 |                                     |                      |              |                 |
|                                 |                                     |                      |              | \ KNIGH<br>ROAD |
|                                 |                                     | 0993<br>3.31 KM      |              | PL              |
|                                 |                                     |                      |              |                 |
|                                 |                                     |                      |              |                 |
|                                 |                                     |                      |              |                 |
|                                 |                                     | PLO                  | TL(          | 998             |