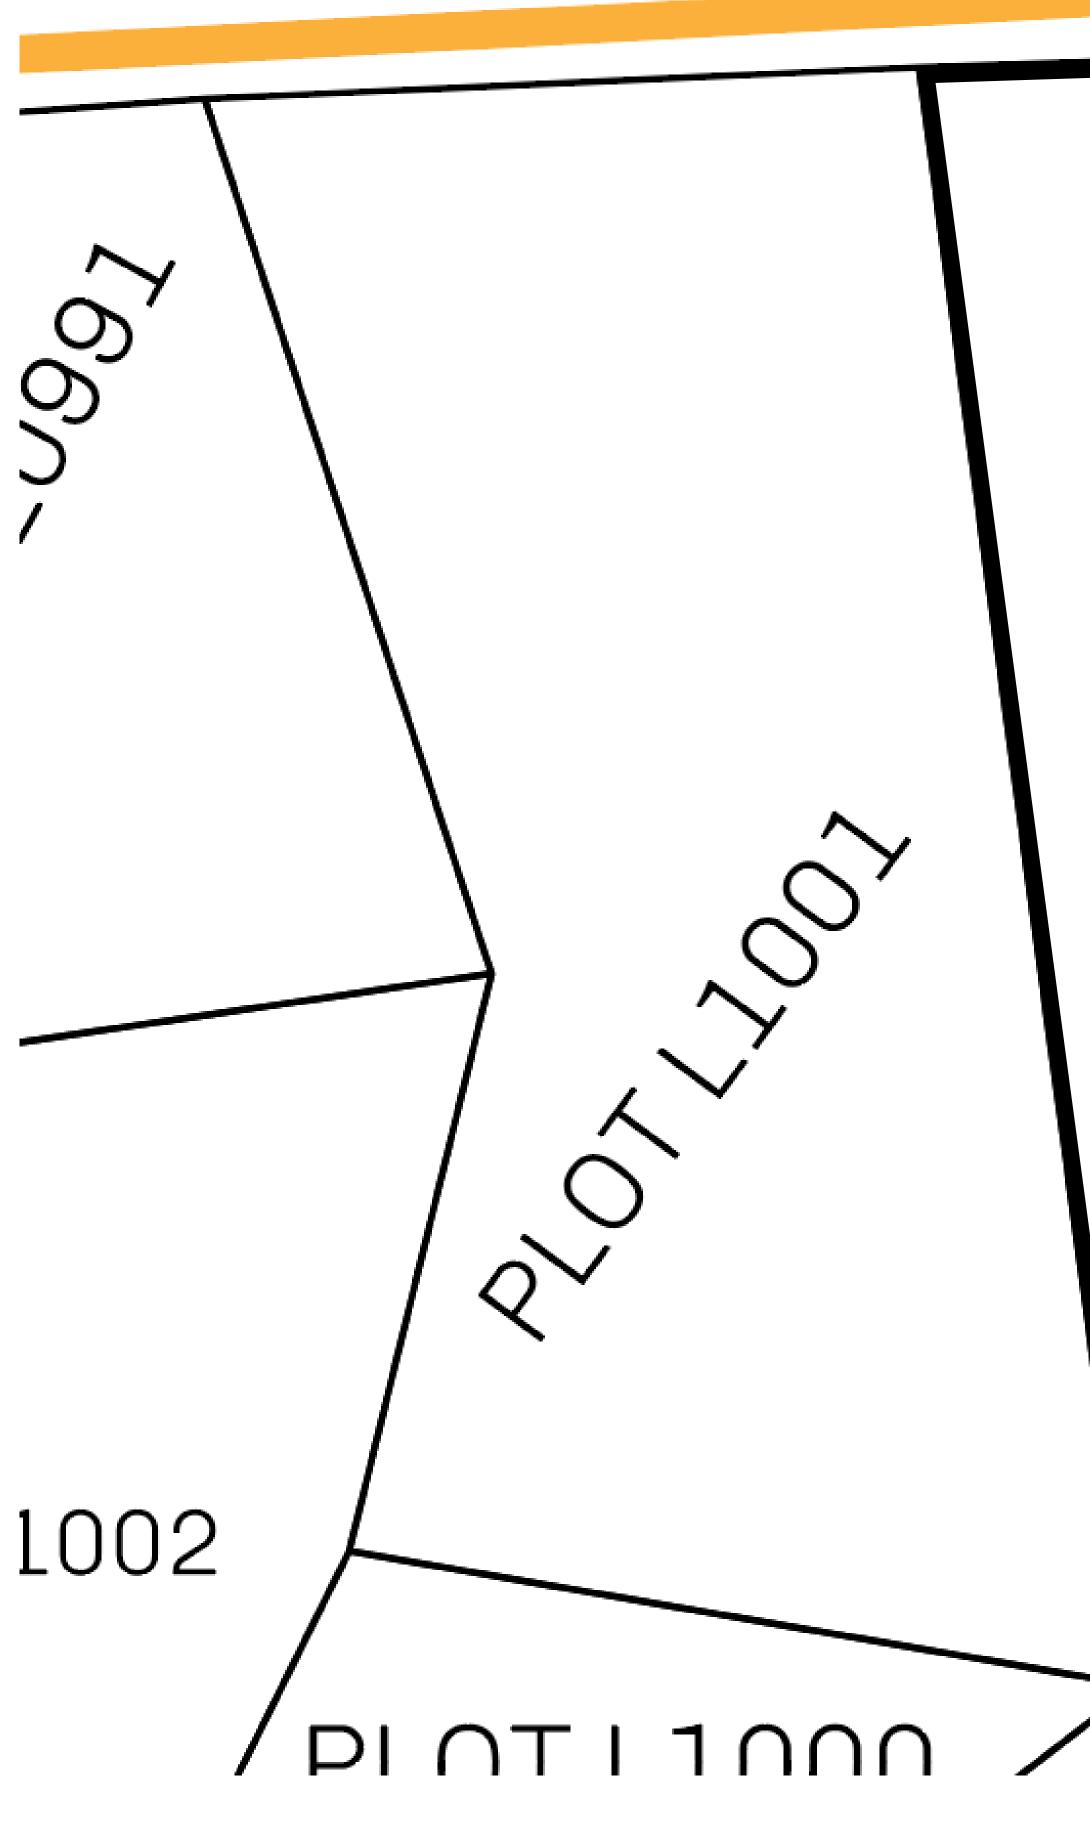

## H.M. LNFT Land Registr

ADMINISTRATIVE AREA

OWNER ENTITLEMENT

THE GREAT

Type W-GE: S (rewarded in C

|                                 | TITLE NUMBER<br><b>L0993-221121</b> |                      |              |                 |
|---------------------------------|-------------------------------------|----------------------|--------------|-----------------|
| <b>y</b>                        |                                     |                      |              |                 |
| <b>FEMPIRE</b>                  | ISSUED                              | 22 November 2021     | Jo.          | SCALE 1/5000    |
| Share of 0.3%<br>Credits); Mint |                                     | sales based on numbe | er of NFT St | tories minted   |
|                                 |                                     | -                    |              | See See         |
|                                 |                                     |                      |              |                 |
|                                 |                                     |                      |              |                 |
|                                 |                                     |                      |              | \ KNIGH<br>ROAD |
|                                 |                                     | 0993<br>3.31 KM      |              | PL              |
|                                 |                                     |                      |              |                 |
|                                 |                                     |                      |              |                 |
|                                 |                                     |                      |              |                 |
|                                 |                                     | PLO                  | TL(          | 998             |