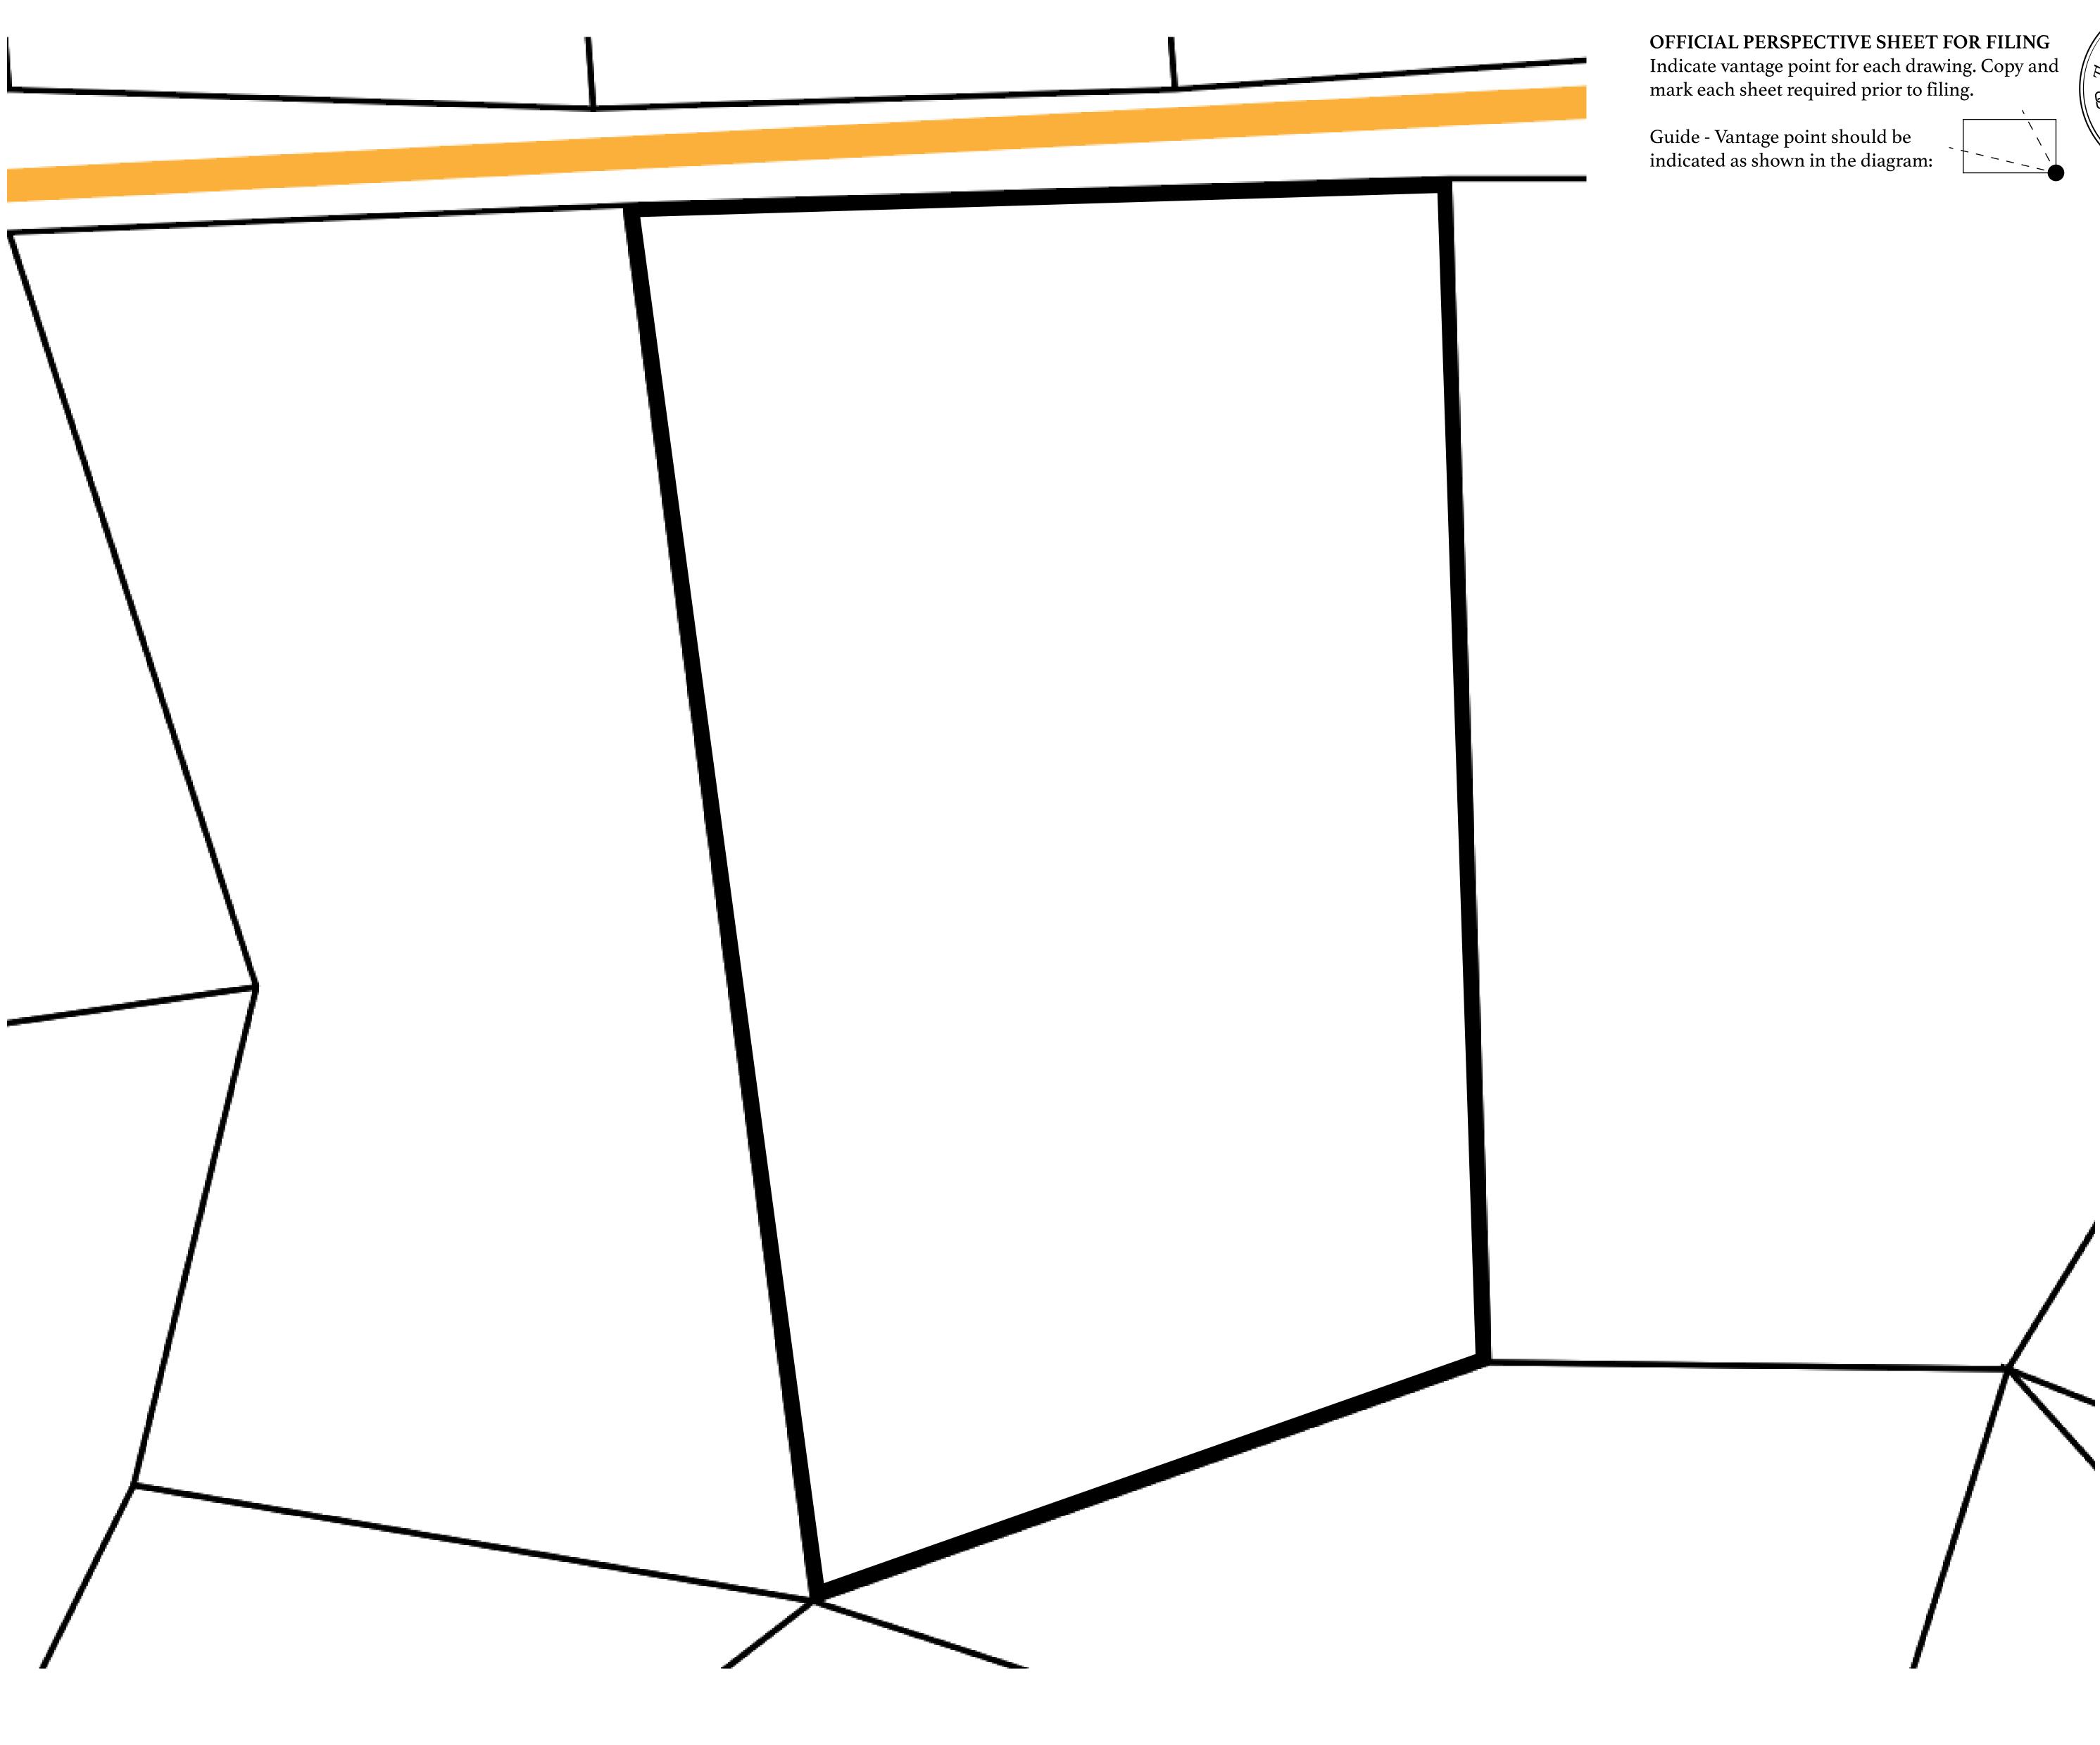

## H.M. LNFT Land Registr

ADMINISTRATIVE AREA

OWNER ENTITLEMENT

THE GREAT

Type W-GE: S (rewarded in C

|                                 | TITLE NUMBER<br><b>L0993-221121</b> |                      |              |                 |
|---------------------------------|-------------------------------------|----------------------|--------------|-----------------|
| <b>y</b>                        |                                     |                      |              |                 |
| <b>FEMPIRE</b>                  | ISSUED                              | 22 November 2021     | Jo.          | SCALE 1/5000    |
| Share of 0.3%<br>Credits); Mint |                                     | sales based on numbe | er of NFT St | tories minted   |
|                                 |                                     | -                    |              | See See         |
|                                 |                                     |                      |              |                 |
|                                 |                                     |                      |              |                 |
|                                 |                                     |                      |              | \ KNIGH<br>ROAD |
|                                 |                                     | 0993<br>3.31 KM      |              | PL              |
|                                 |                                     |                      |              |                 |
|                                 |                                     |                      |              |                 |
|                                 |                                     |                      |              |                 |
|                                 |                                     | PLO                  | TL(          | 998             |