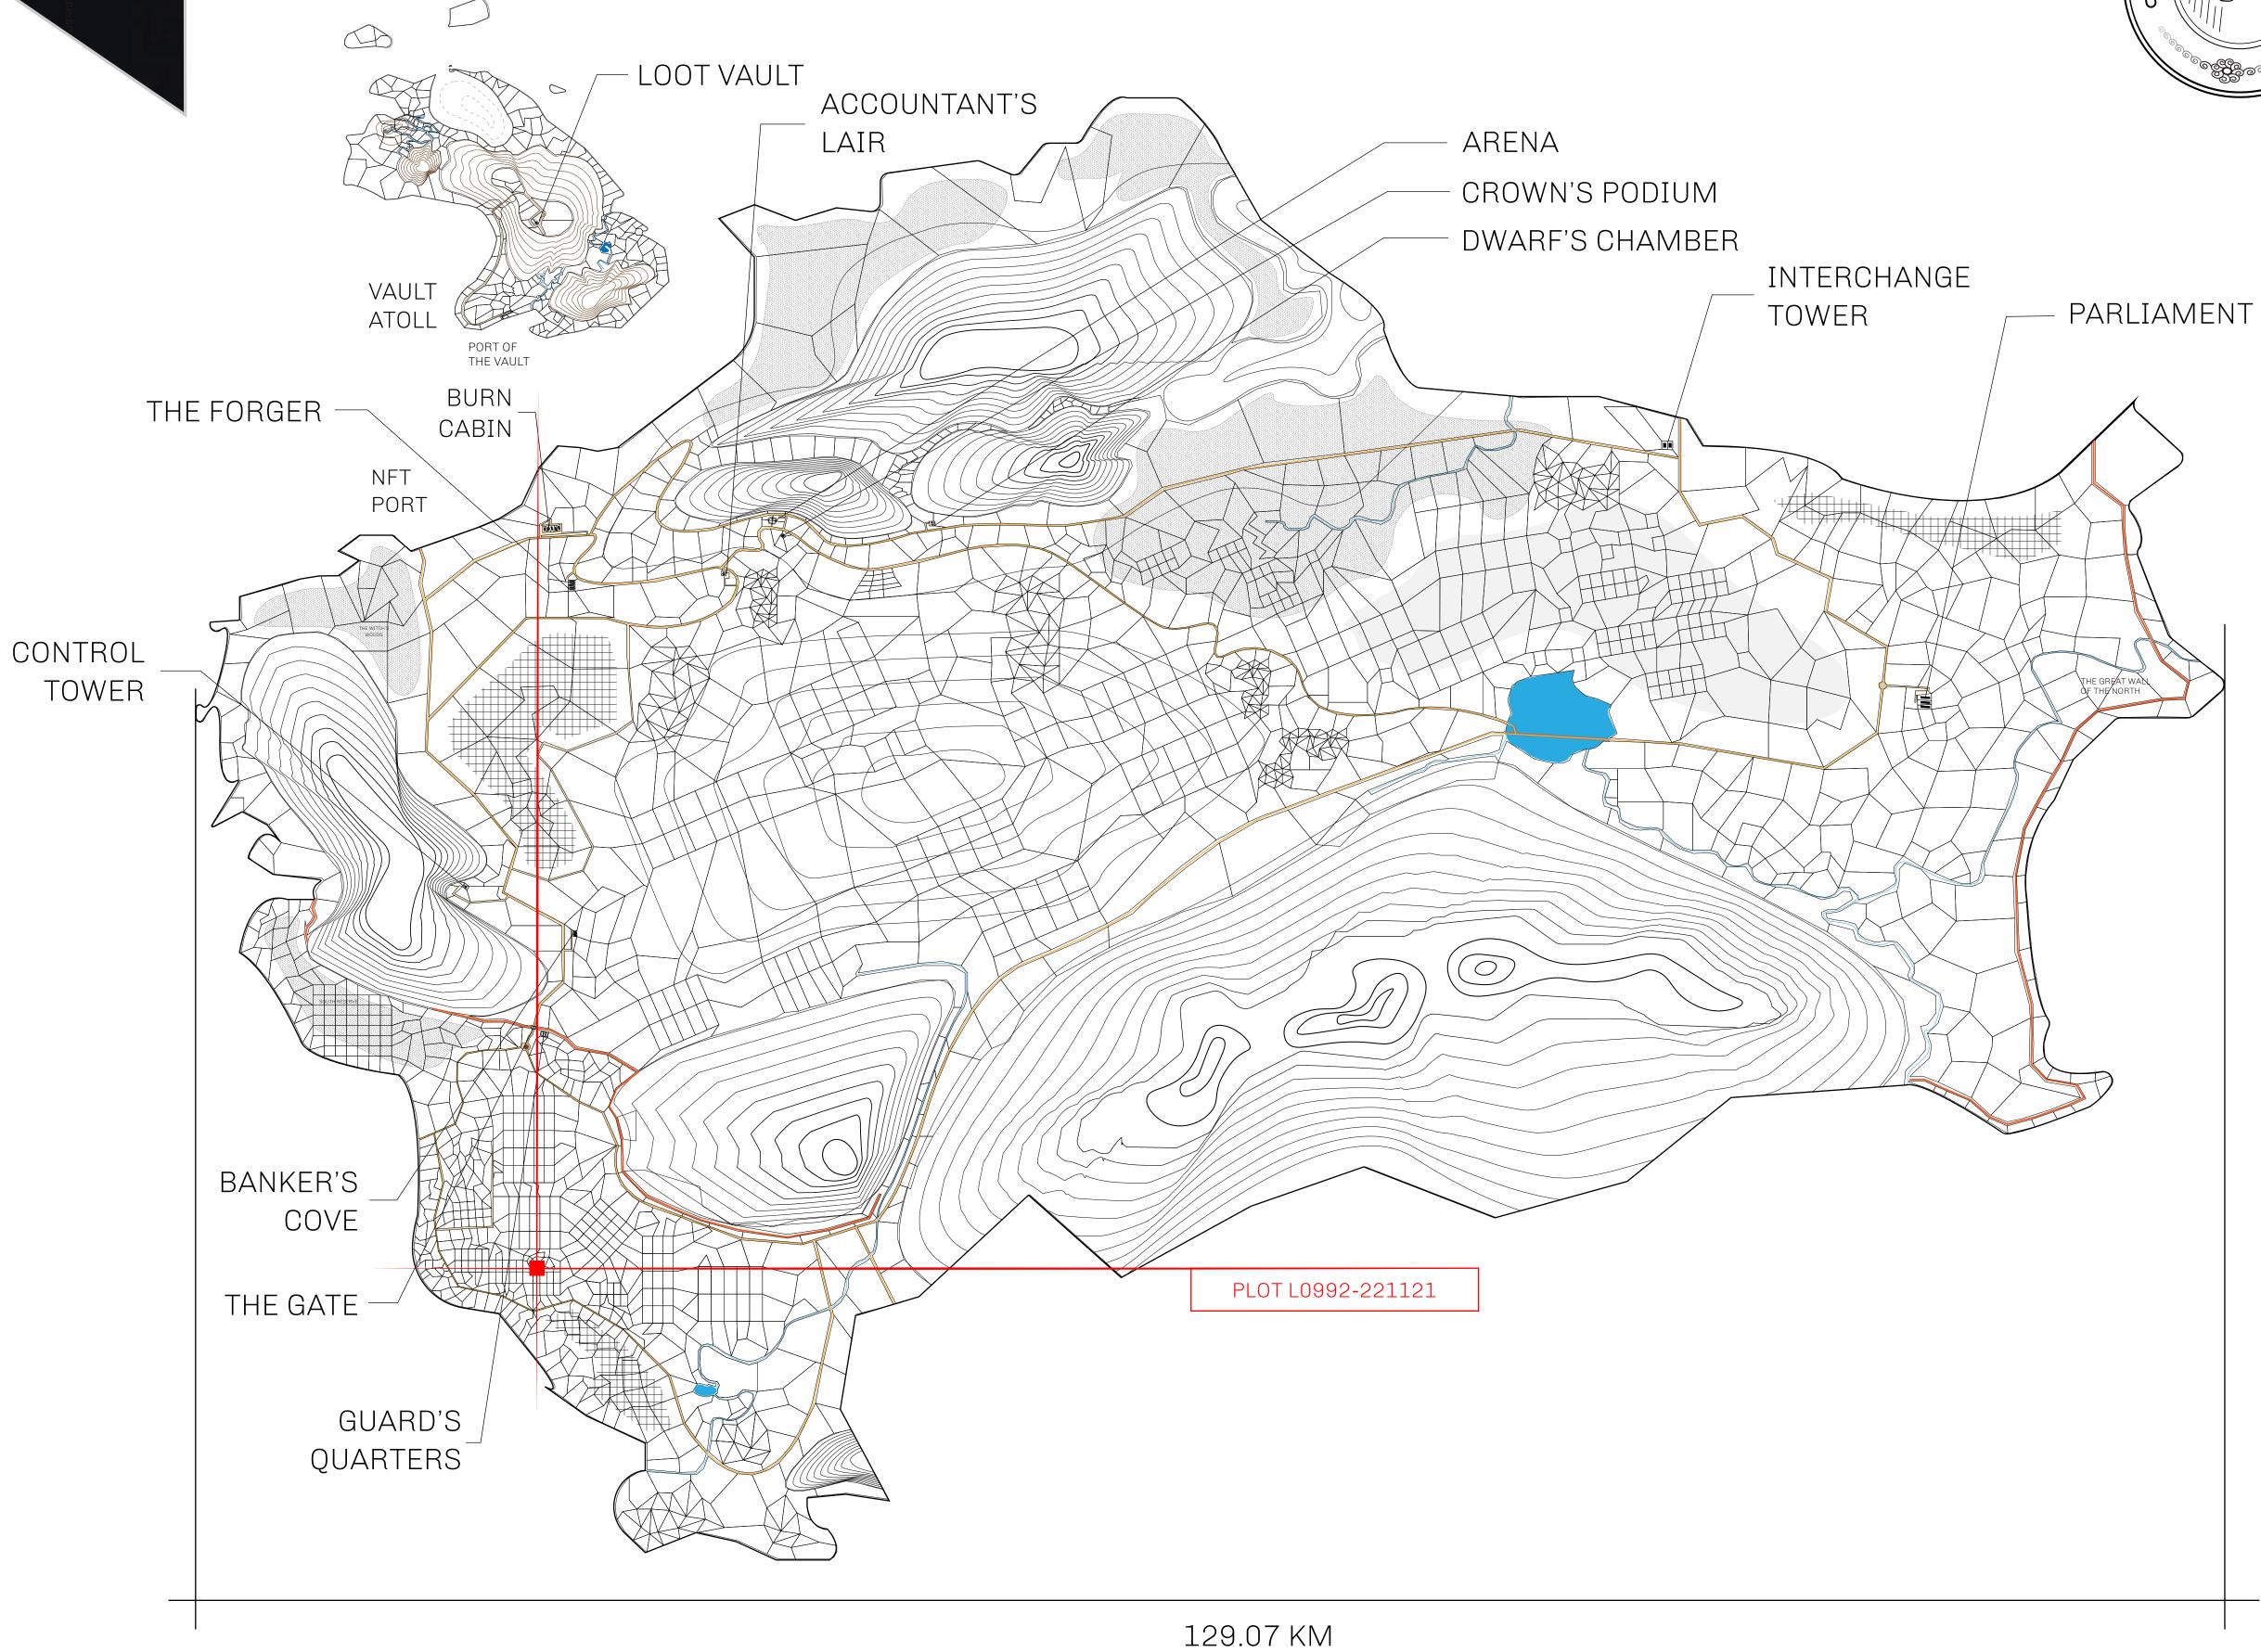

## GEOGRAPHY

COASTLINE 462.64 KM (287.47 MILES)

BORDERS OCEAN, ROYAUME DE SATOSHI, X BY SL & TERRITORIO LTT ST

HIGHEST POINT MOUNT ARES +8120 M

LOWEST POINT NFT PORT 0 M

PLOTS 2284 SCALE 1:50000

## H.M. LNFT Land Registry

TITLE NUMBER

L0992-221121

ADMINISTRATIVE AREA

THE GREAT EMPIRE

ISSUED 22 November 2021

SCALE 1/50000

OWNER ENTITLEMENT

Type W-GE: Share of 0.3% of all BUN sales based on number of NFT Stories minted

(rewarded in Credits); Mint 4 NFT Stories

PL0T L0992

BOUNDARY: 2.11 KM