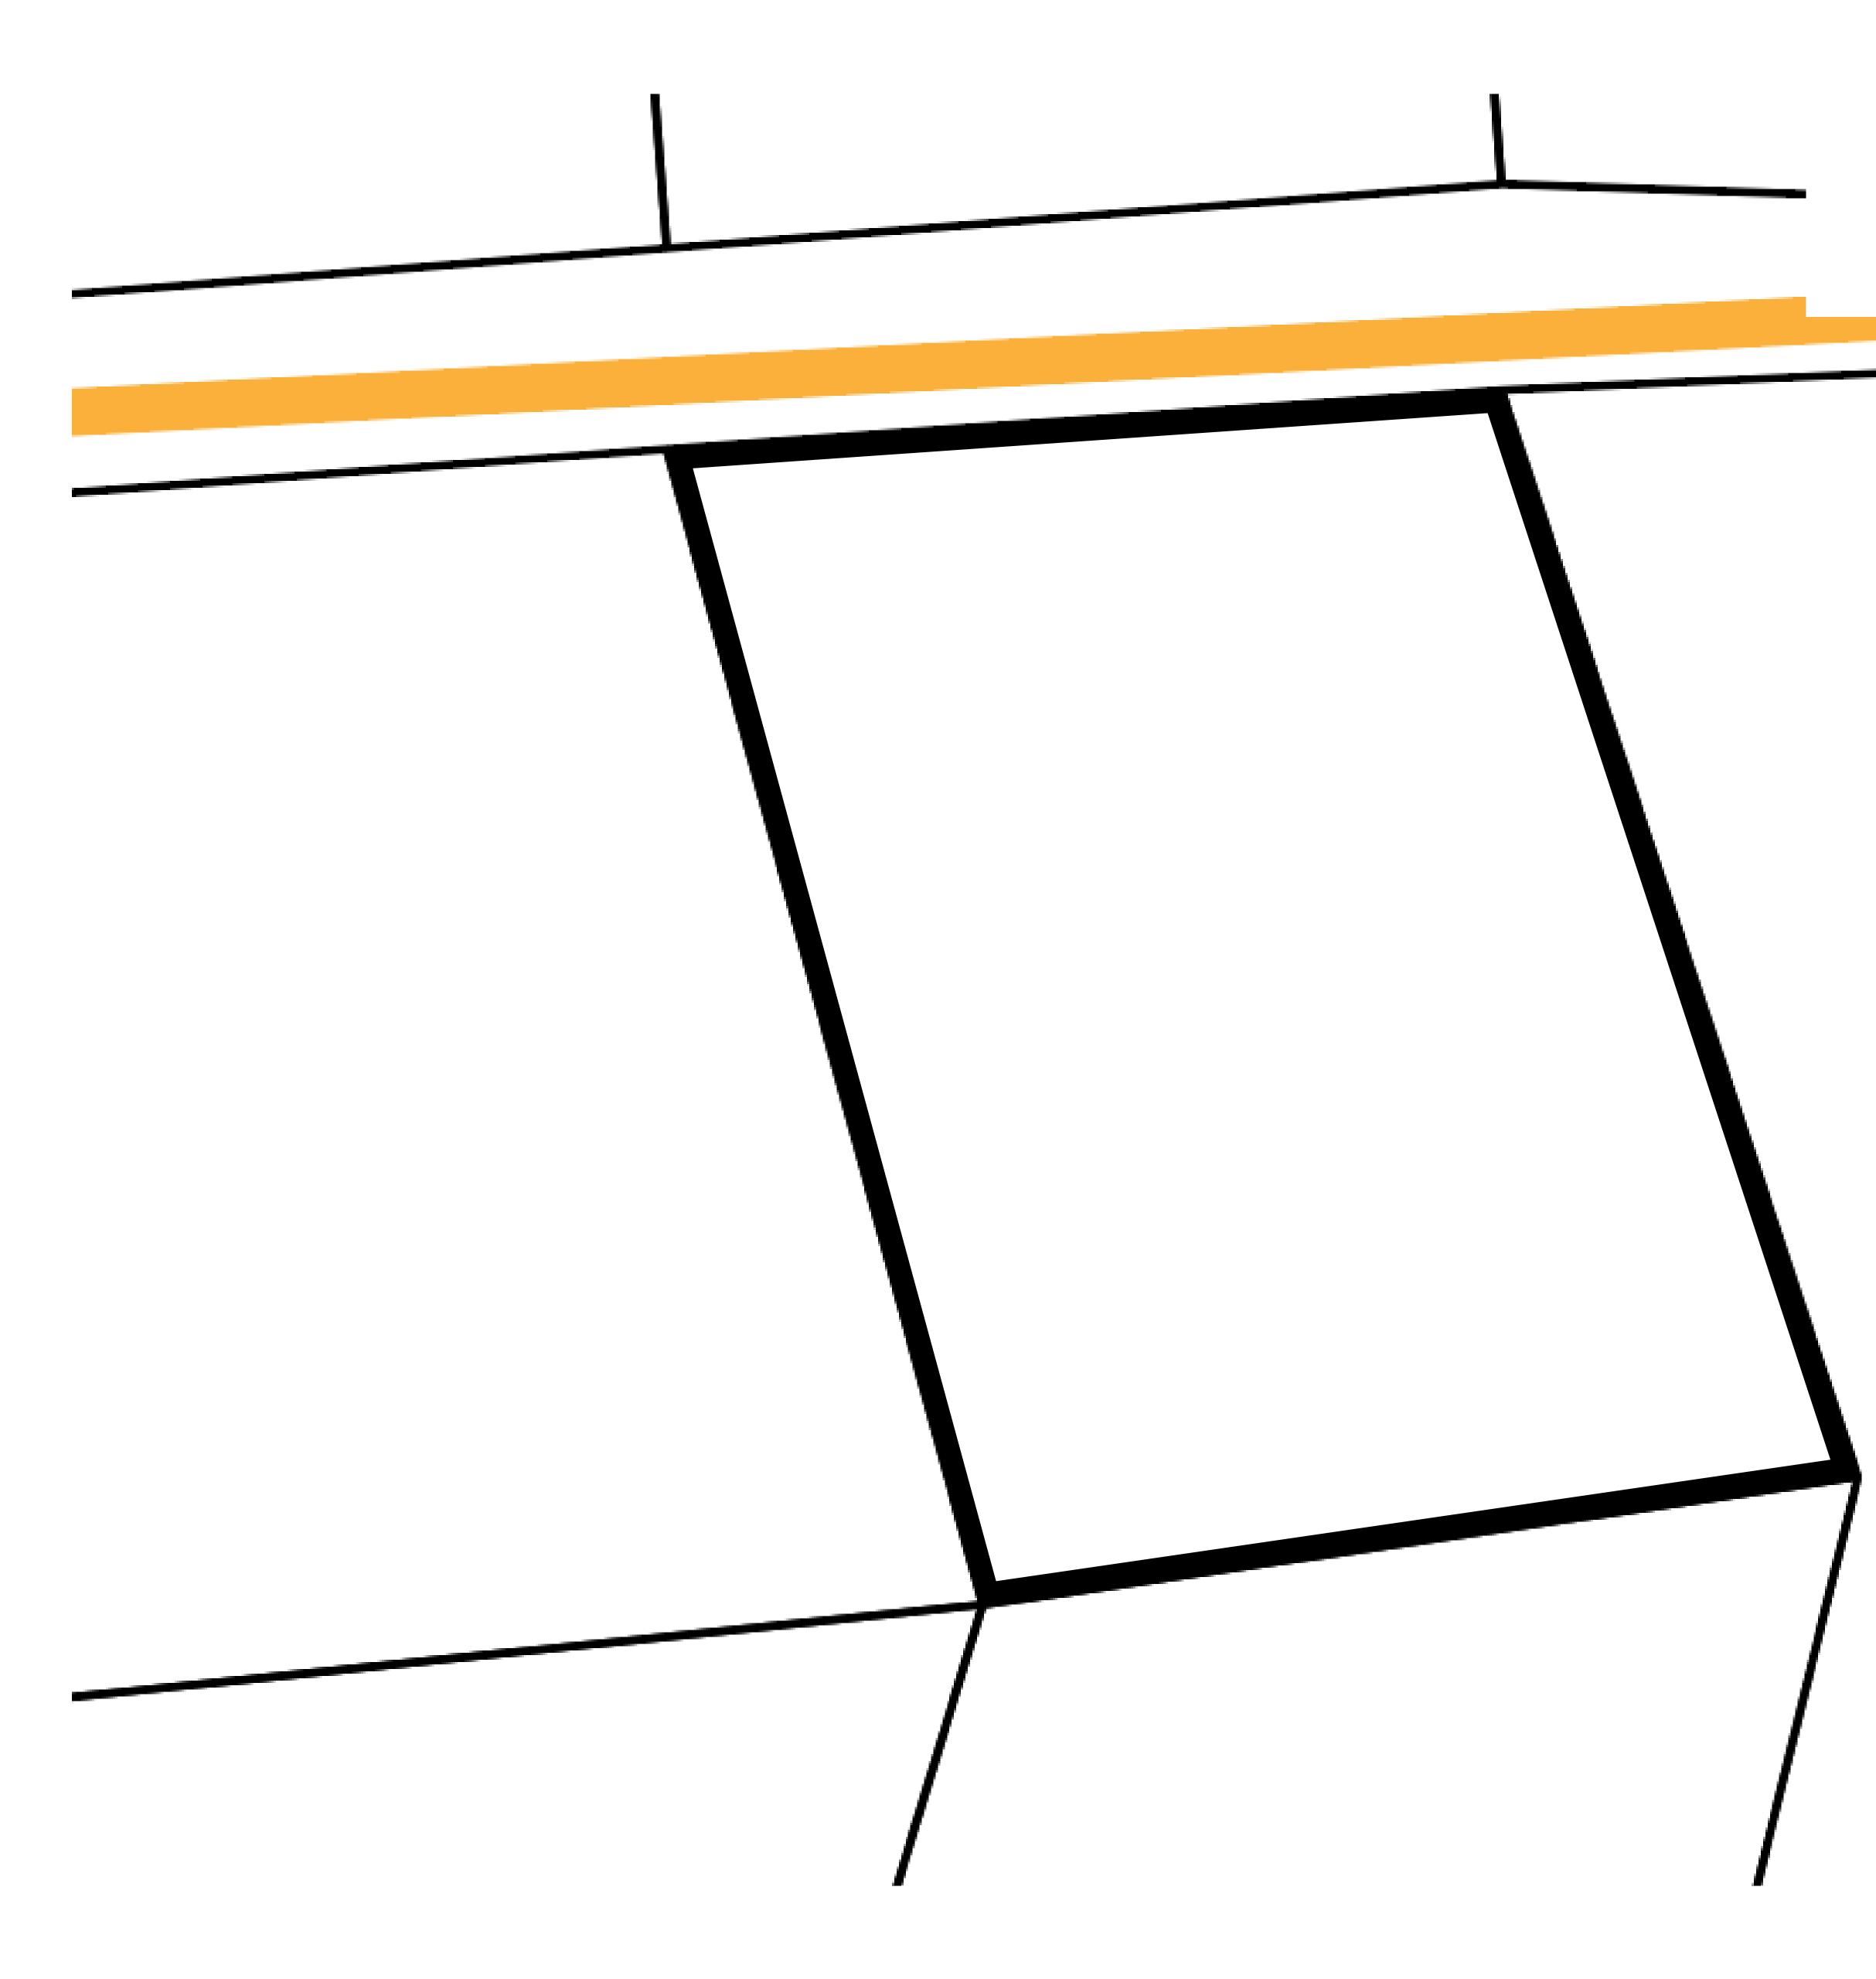

istry                                                                      | TITLE NUMBER |                  |     |               |
|---------------------------------------------------------------------------------|--------------|------------------|-----|---------------|
|                                                                                 | L0991-221121 |                  |     |               |
| THE GREAT EMPIRE                                                                | ISSUED       | 22 November 2021 | Je. | SCALE 1/50000 |
| Type W-GE: Share of 0.3% of all BUN sales based on number of NFT Stories minted |              |                  |     |               |

(rewarded in Credits); Mint 4 NFT Stories

## PLOT L0991 BOUNDARY: 2.26 KM





### KNIGHT'S PASS ROAD





#### OFFICIAL PERSPECTIVE SHEET FOR FILING

Indicate vantage point for each drawing. Copy and mark each sheet required prior to filing.

Guide - Vantage point should be indicated as shown in the diagram: