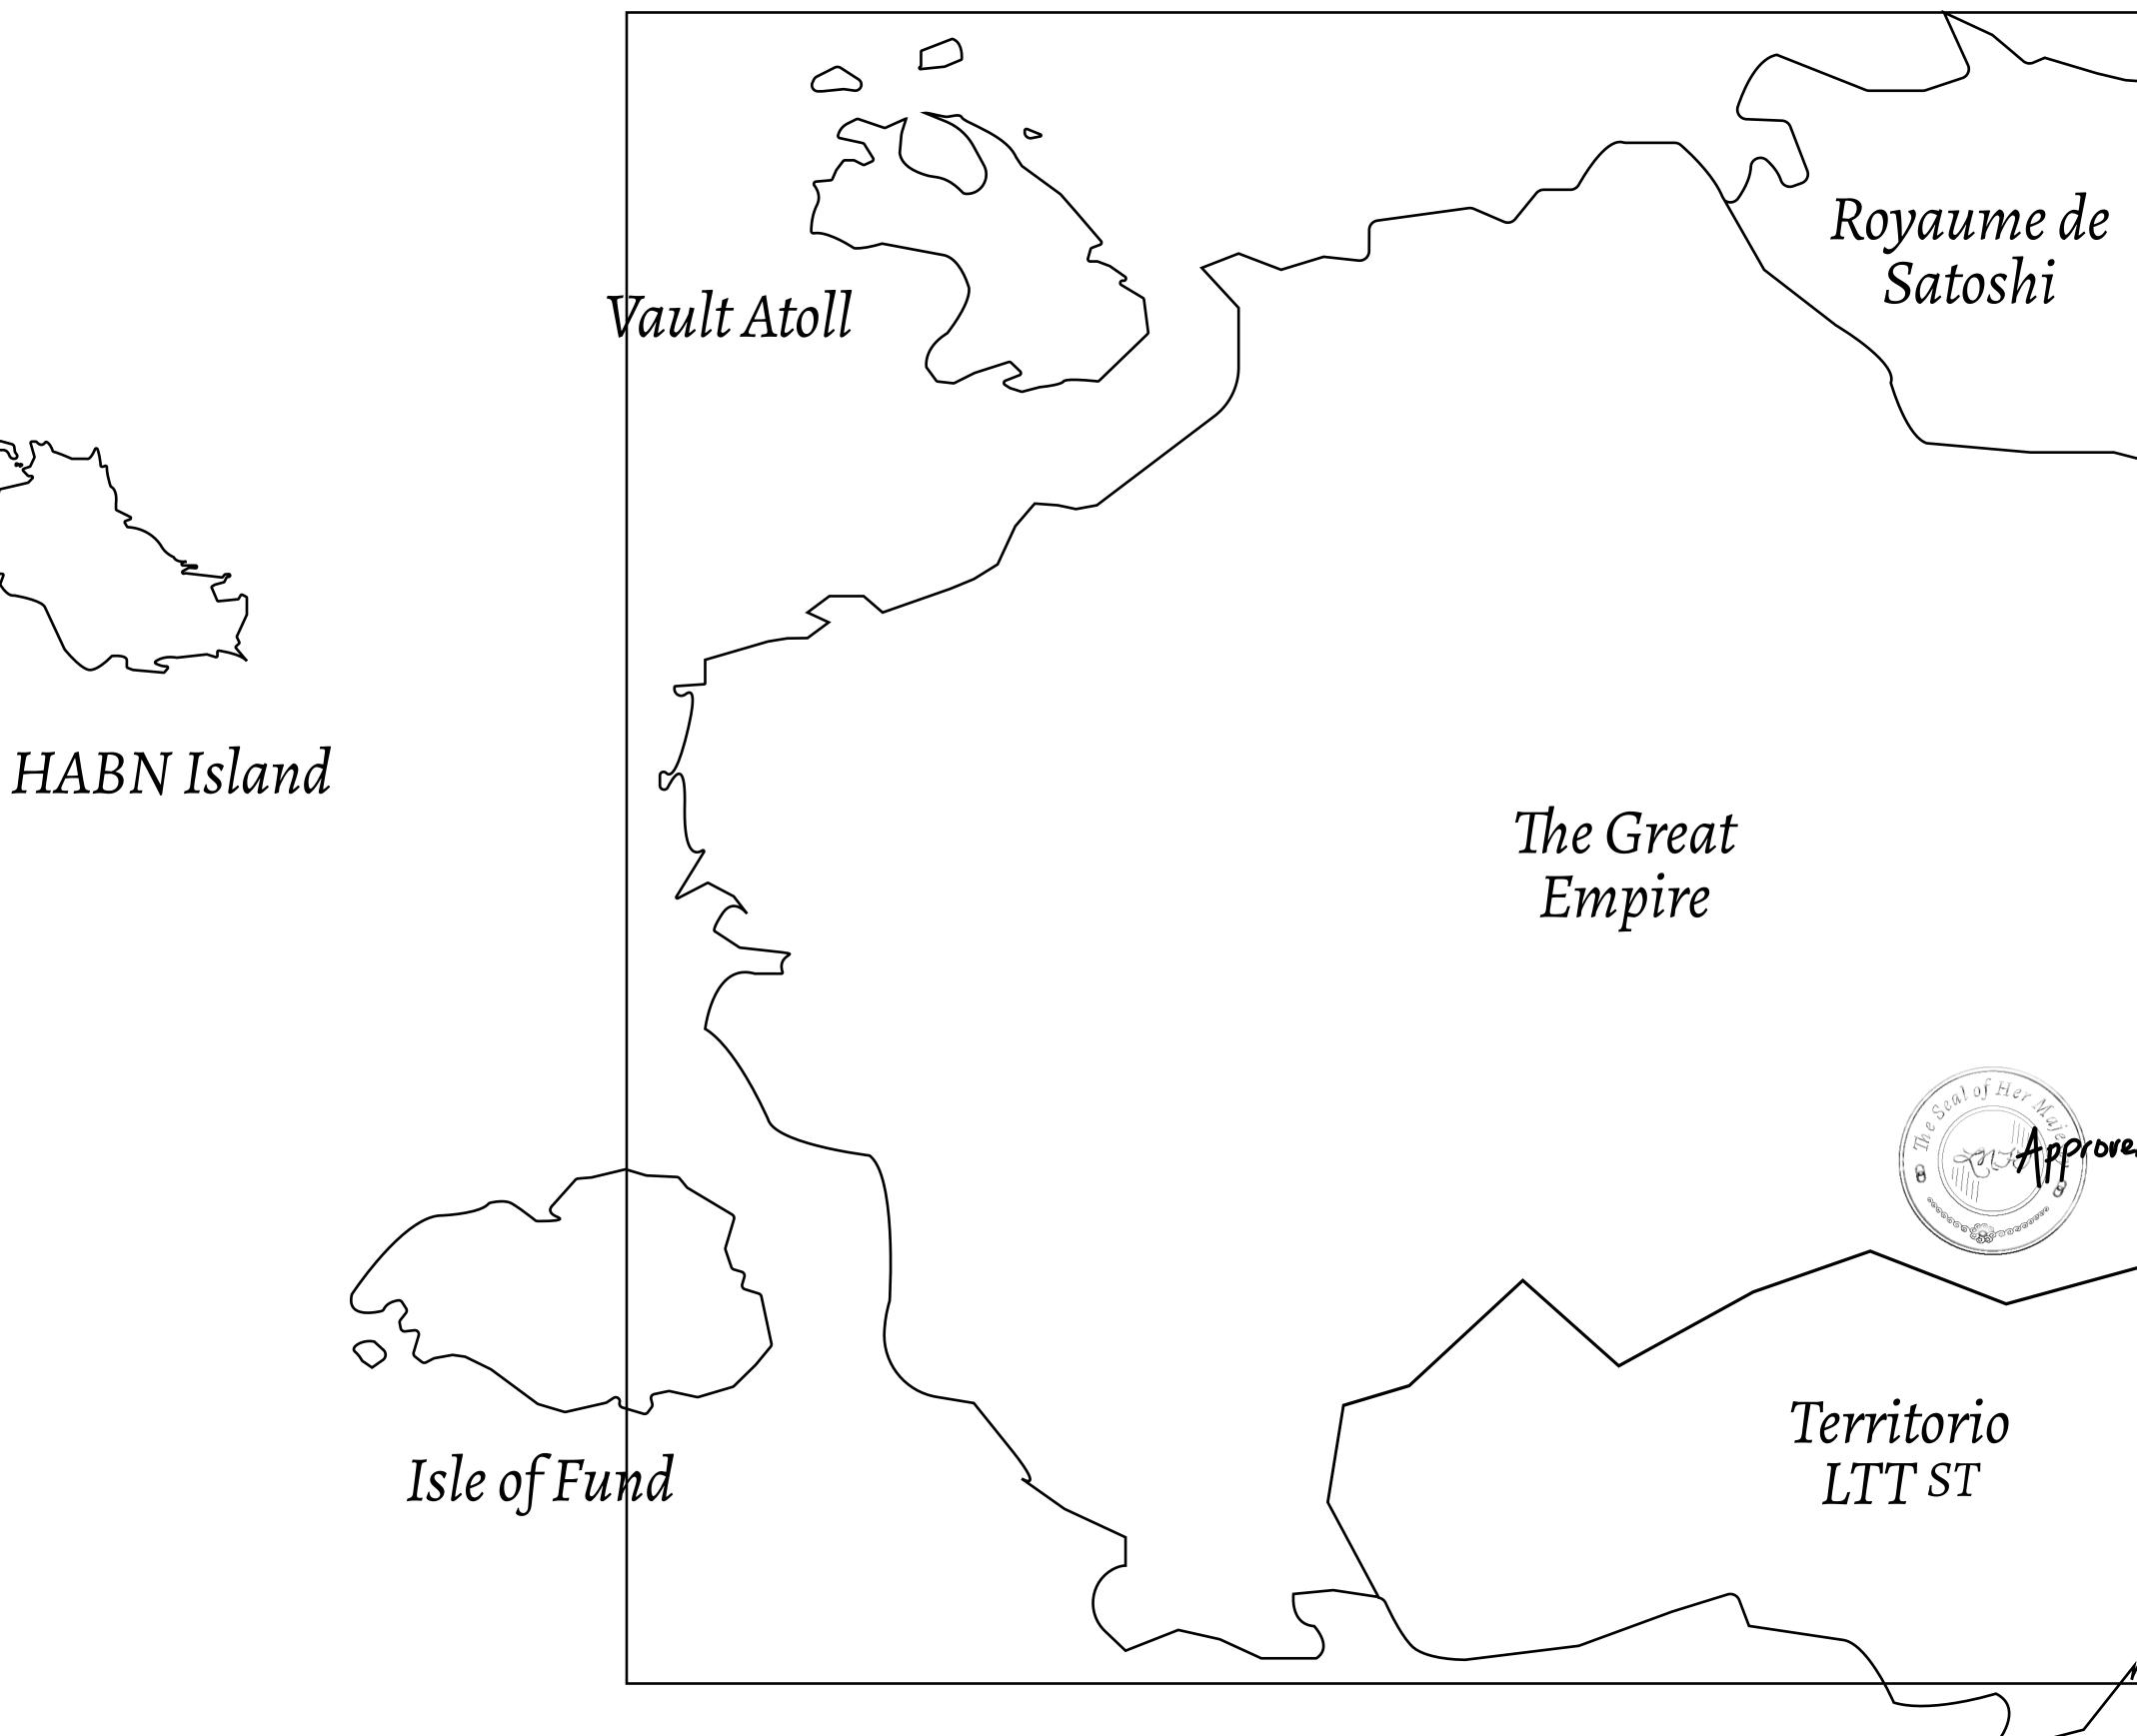

### HER MAJESTY'S GATED WORLD

# .0990

| d Registry                                                                      | TITLE NUMBER |                  |     |               |
|---------------------------------------------------------------------------------|--------------|------------------|-----|---------------|
|                                                                                 | L0991-221121 |                  |     |               |
| THE GREAT EMPIRE                                                                | ISSUED       | 22 November 2021 | Je. | SCALE 1/50000 |
| Type W-GE: Share of 0.3% of all BUN sales based on number of NFT Stories minted |              |                  |     |               |