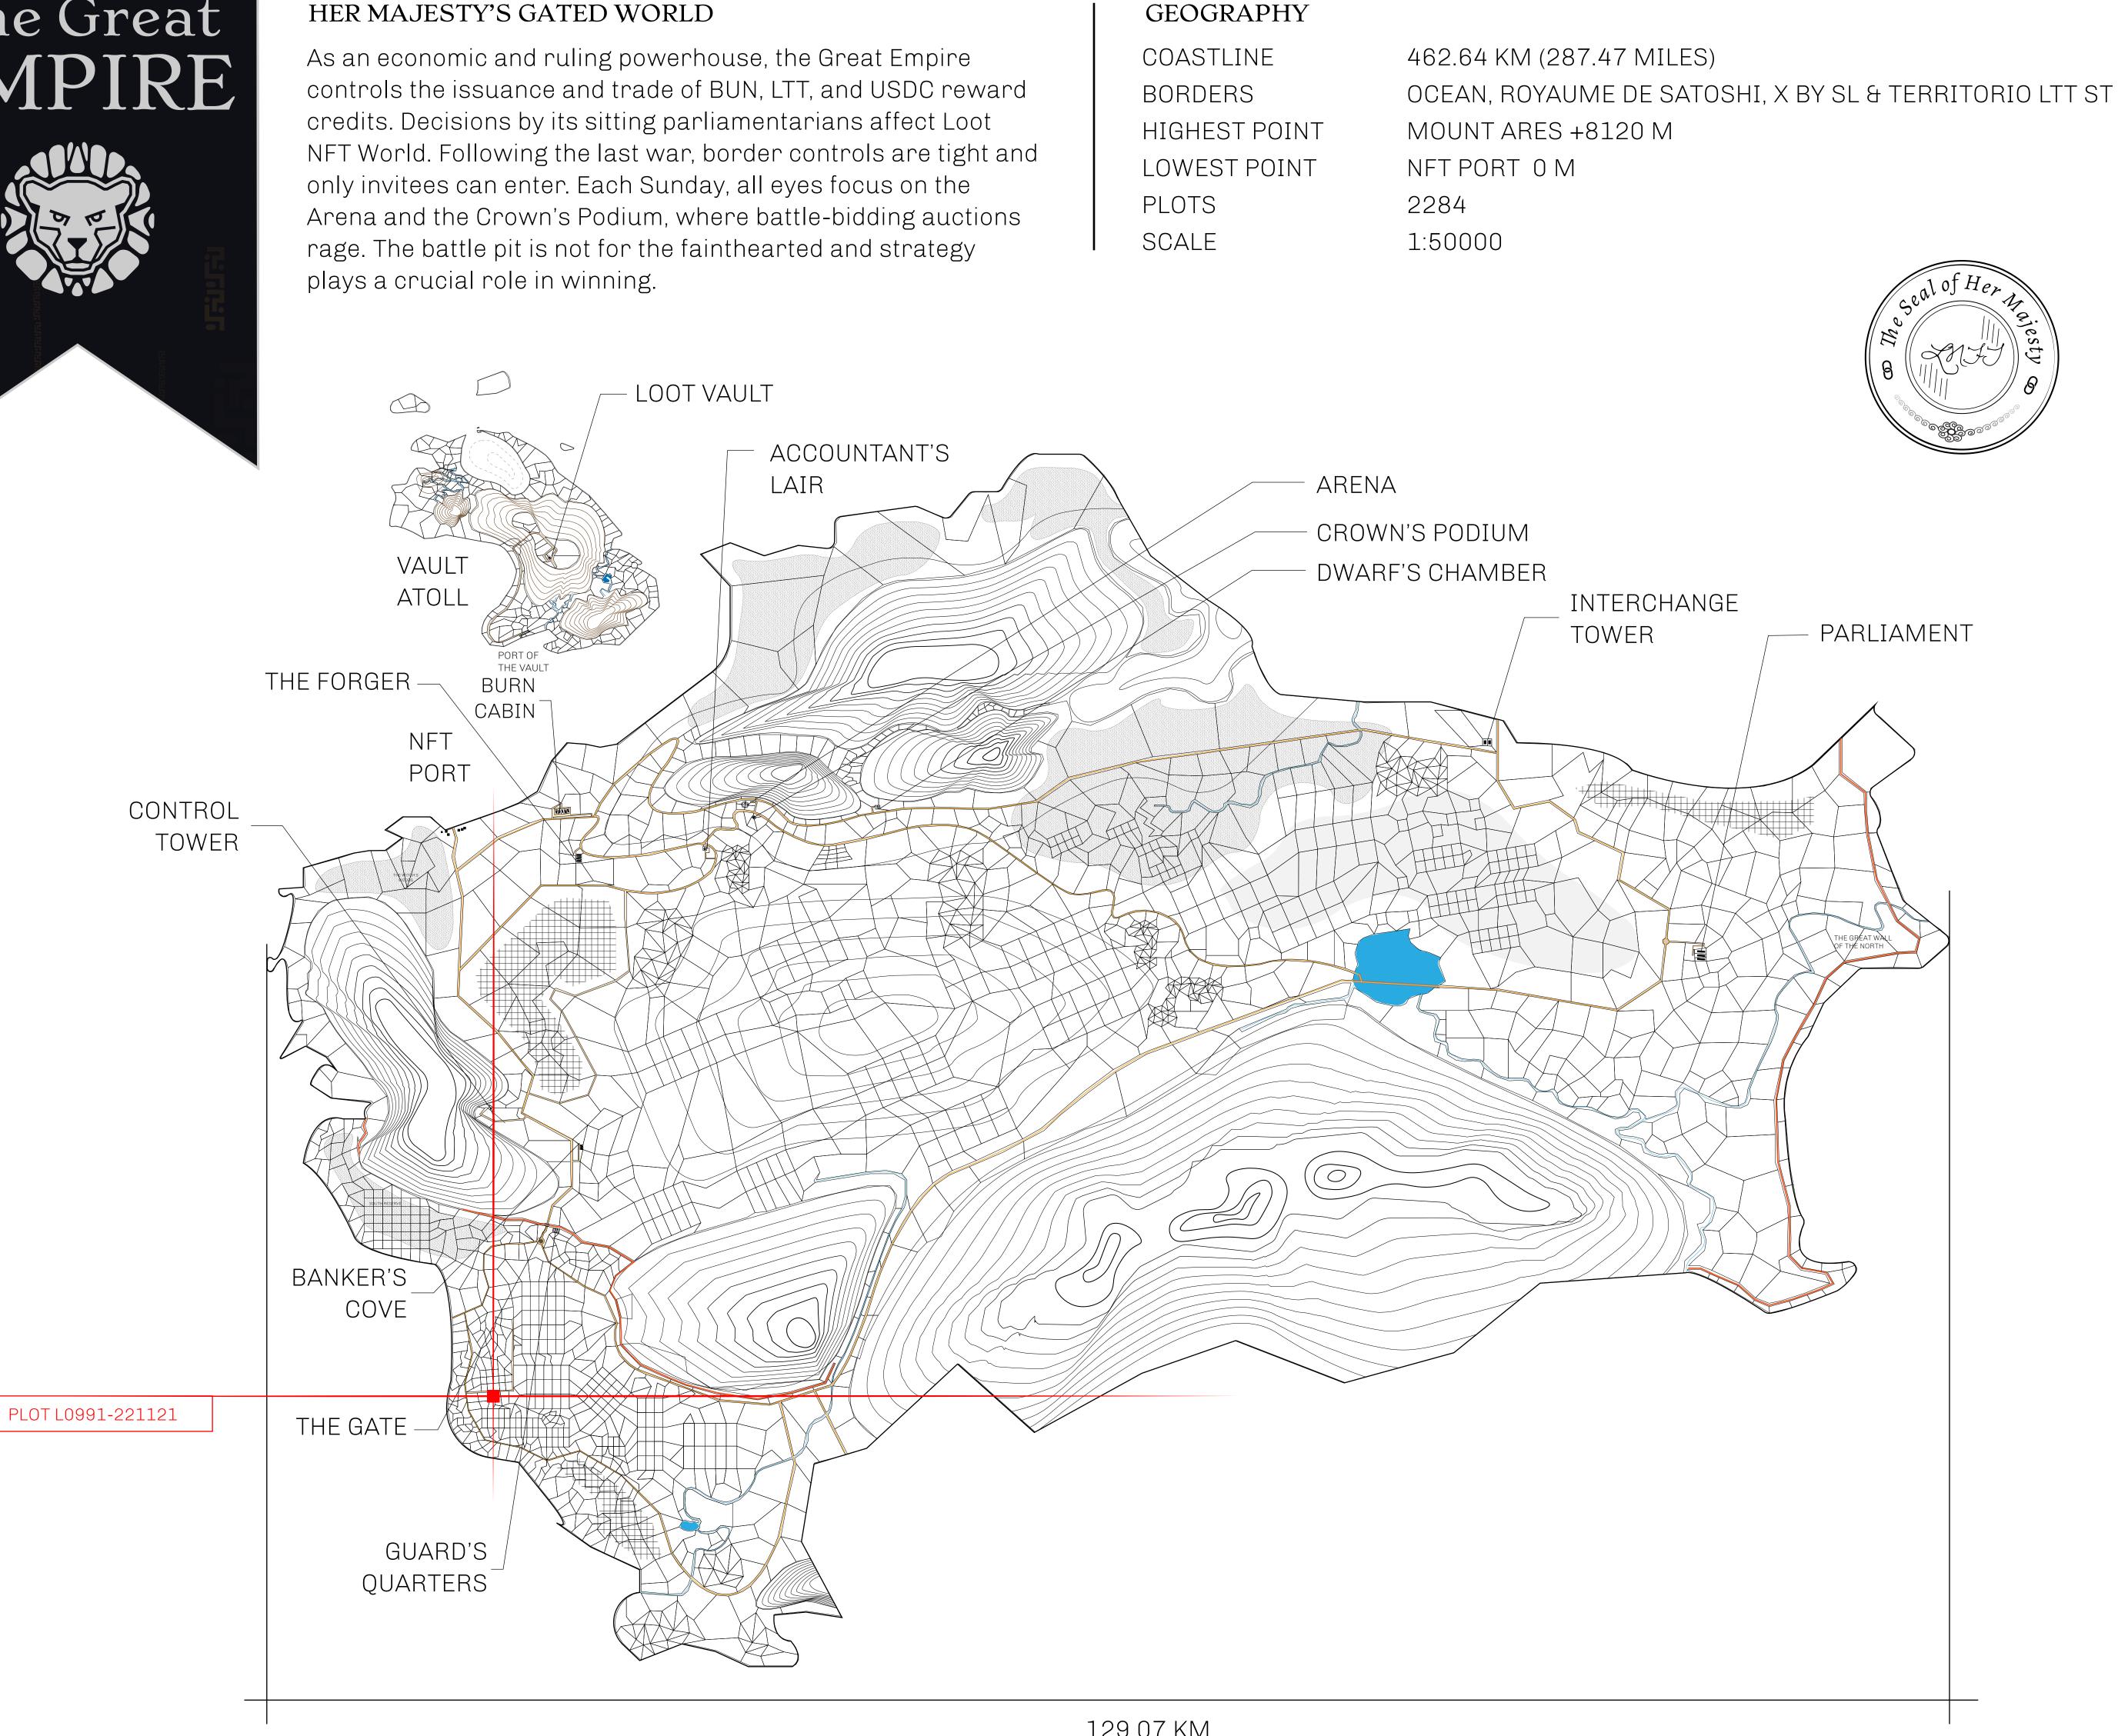

# .0990

| d Registry                                                                      | TITLE NUMBER |                  |     |               |
|---------------------------------------------------------------------------------|--------------|------------------|-----|---------------|
|                                                                                 | L0991-221121 |                  |     |               |
| THE GREAT EMPIRE                                                                | ISSUED       | 22 November 2021 | Je. | SCALE 1/50000 |
| Type W-GE: Share of 0.3% of all BUN sales based on number of NFT Stories minted |              |                  |     |               |

## PLOT L0991 BOUNDARY: 2.26 KM

### KNIGHT'S PASS ROAD