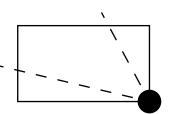

#### OFFICIAL PERSPECTIVE SHEET FOR FILING

Indicate vantage point for each drawing. Copy and mark each sheet required prior to filing.

Guide - Vantage point should be indicated as shown in the diagram: