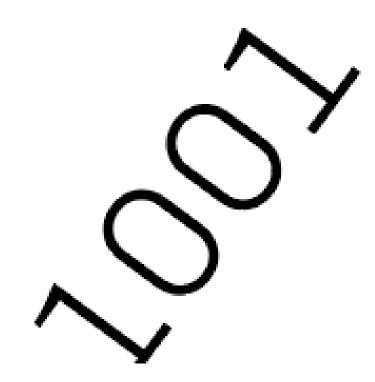

# .0990

| d Registry                                                                      | TITLE NUMBER |                  |     |               |
|---------------------------------------------------------------------------------|--------------|------------------|-----|---------------|
|                                                                                 | L0991-221121 |                  |     |               |
| THE GREAT EMPIRE                                                                | ISSUED       | 22 November 2021 | Je. | SCALE 1/50000 |
| Type W-GE: Share of 0.3% of all BUN sales based on number of NFT Stories minted |              |                  |     |               |