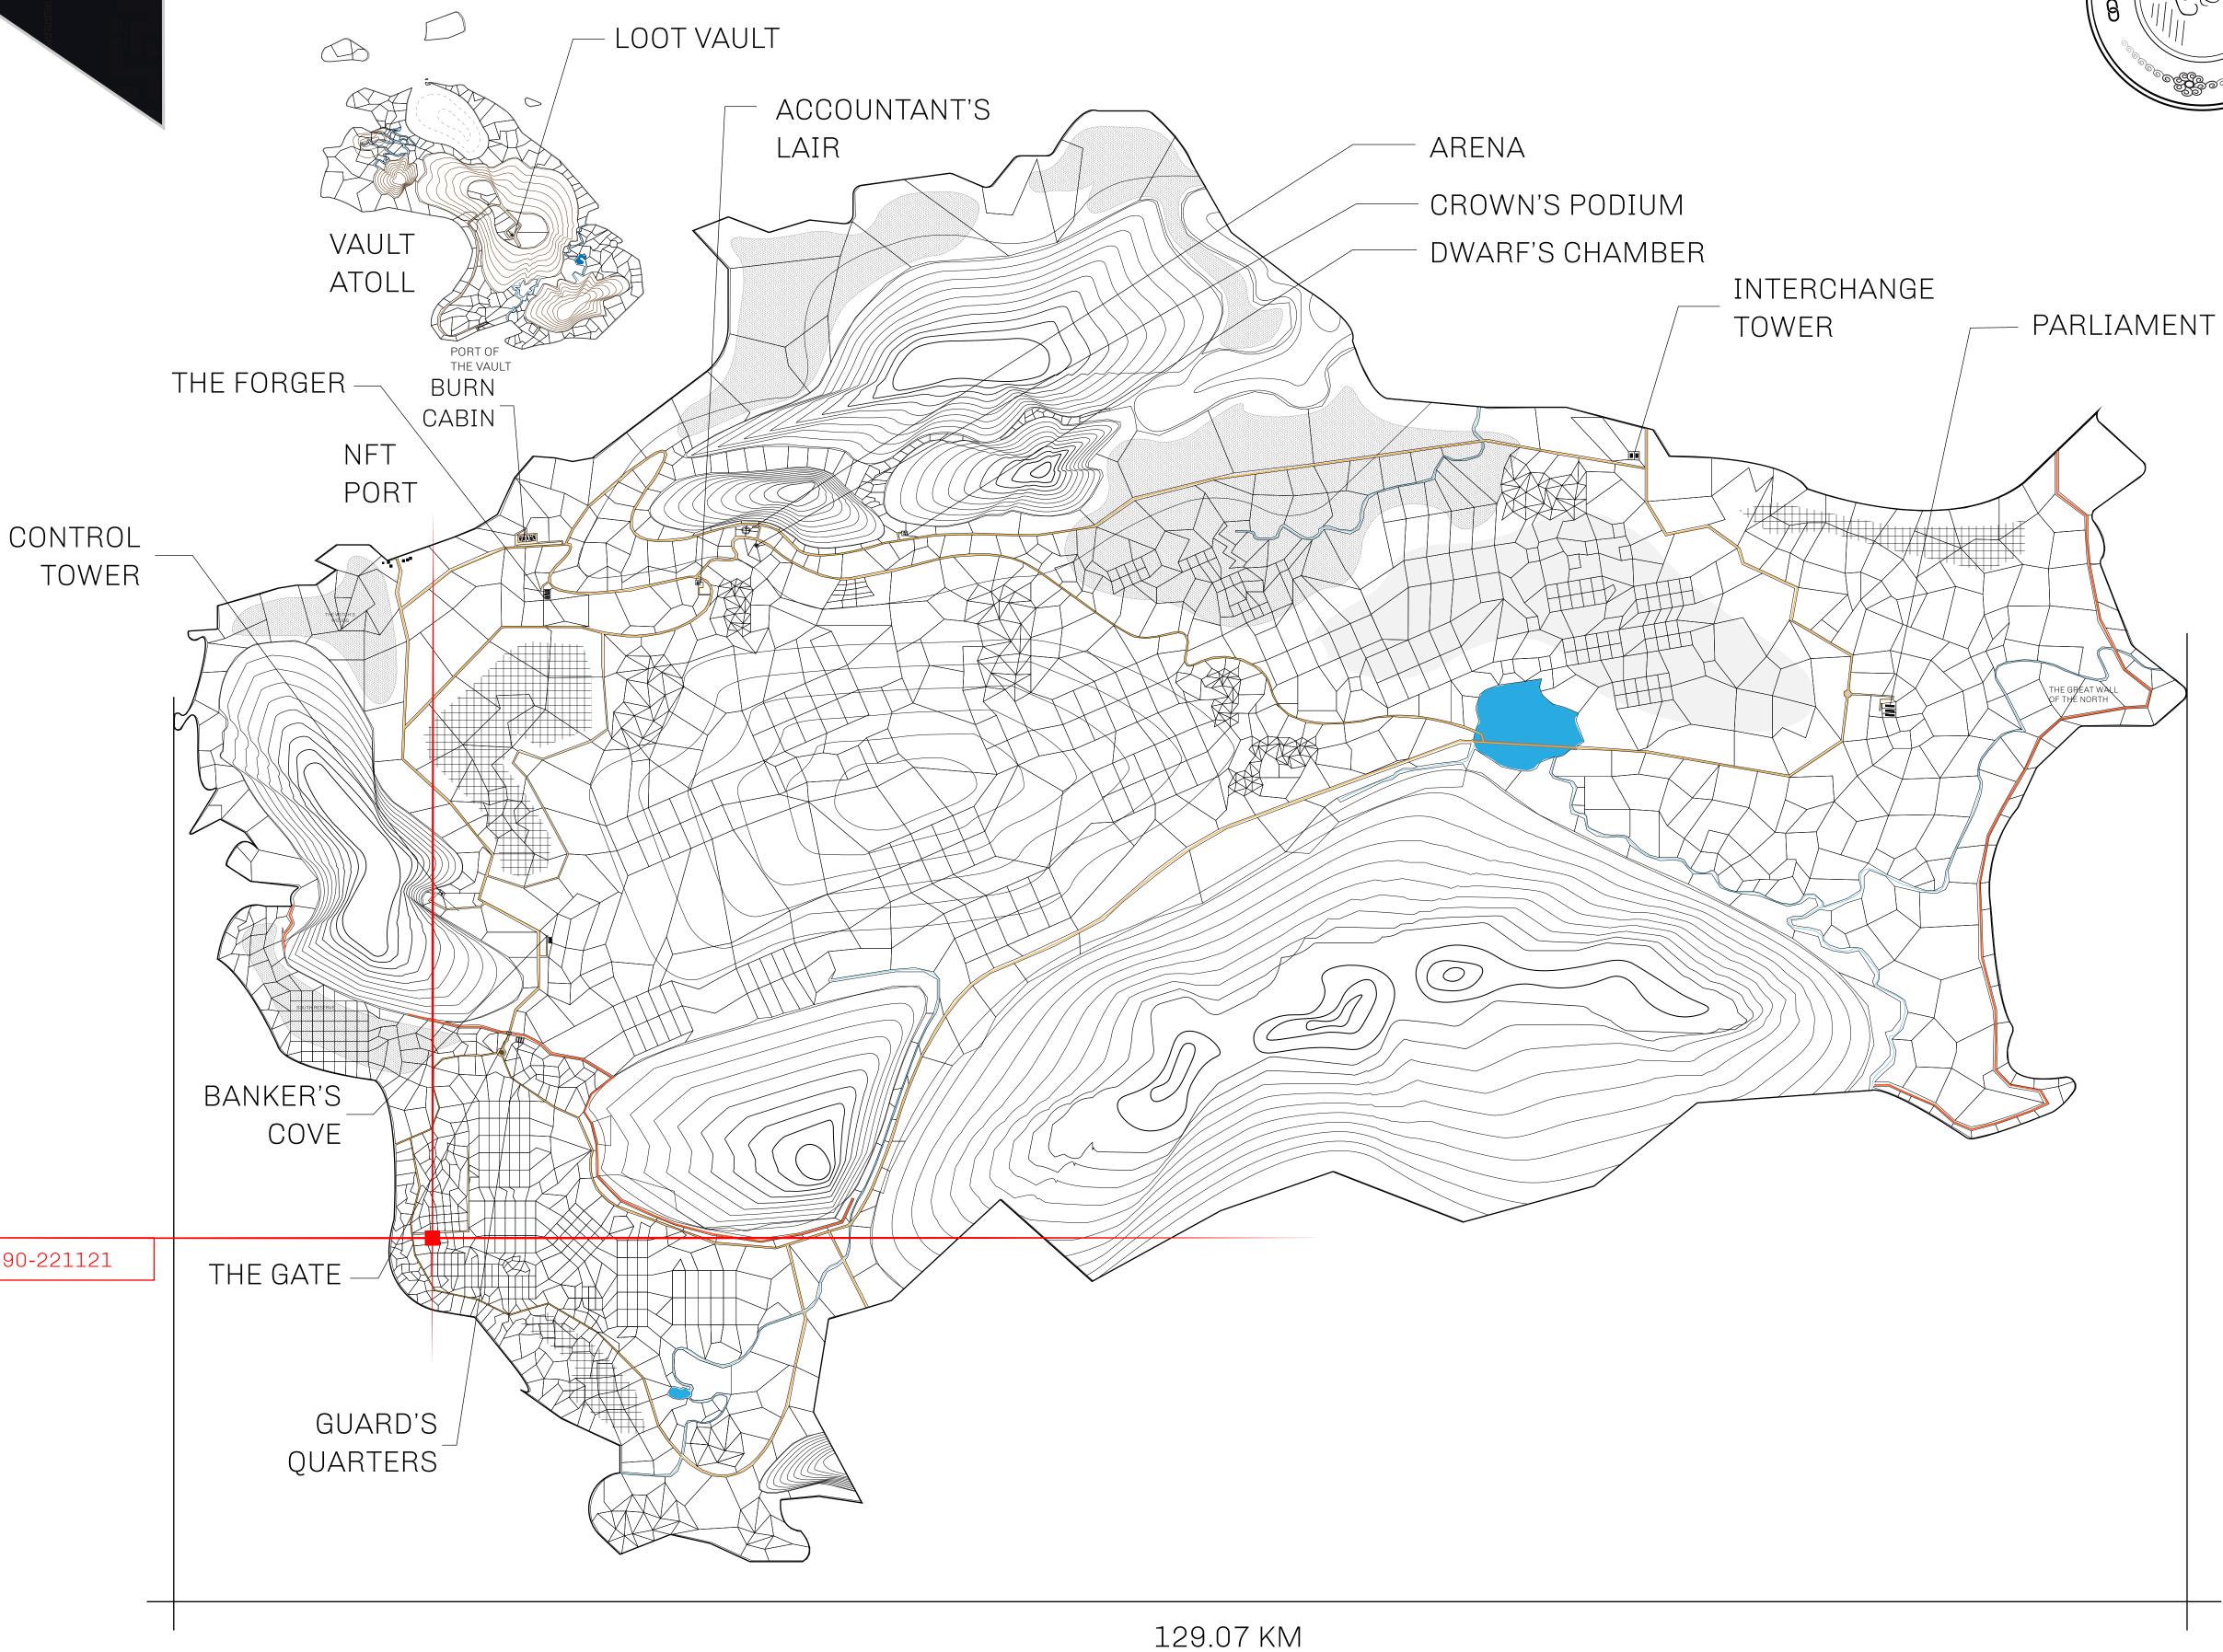

## GEOGRAPHY

COASTLINE 462.64 KM (287.47 MILES)

OCEAN, ROYAUME DE SATOSHI, X BY SL & TERRITORIO LTT ST BORDERS

HIGHEST POINT MOUNT ARES +8120 M

LOWEST POINT NFT PORT 0 M

PLOTS 2284 SCALE 1:50000

PLOT L0990-221121

## H.M. LNFT Land Registry

TITLE NUMBER

L0990-221121

ADMINISTRATIVE AREA

THE GREAT EMPIRE

ISSUED 22 November 2021

SCALE **1/50000** 

OWNER ENTITLEMENT

Type W-GE: Share of 0.3% of all BUN sales based on number of NFT Stories minted

(rewarded in Credits); Mint 4 NFT Stories

KNIGHT'S PASS ROAD PL0T L0990 0989 BOUNDARY: 2.97 KM 