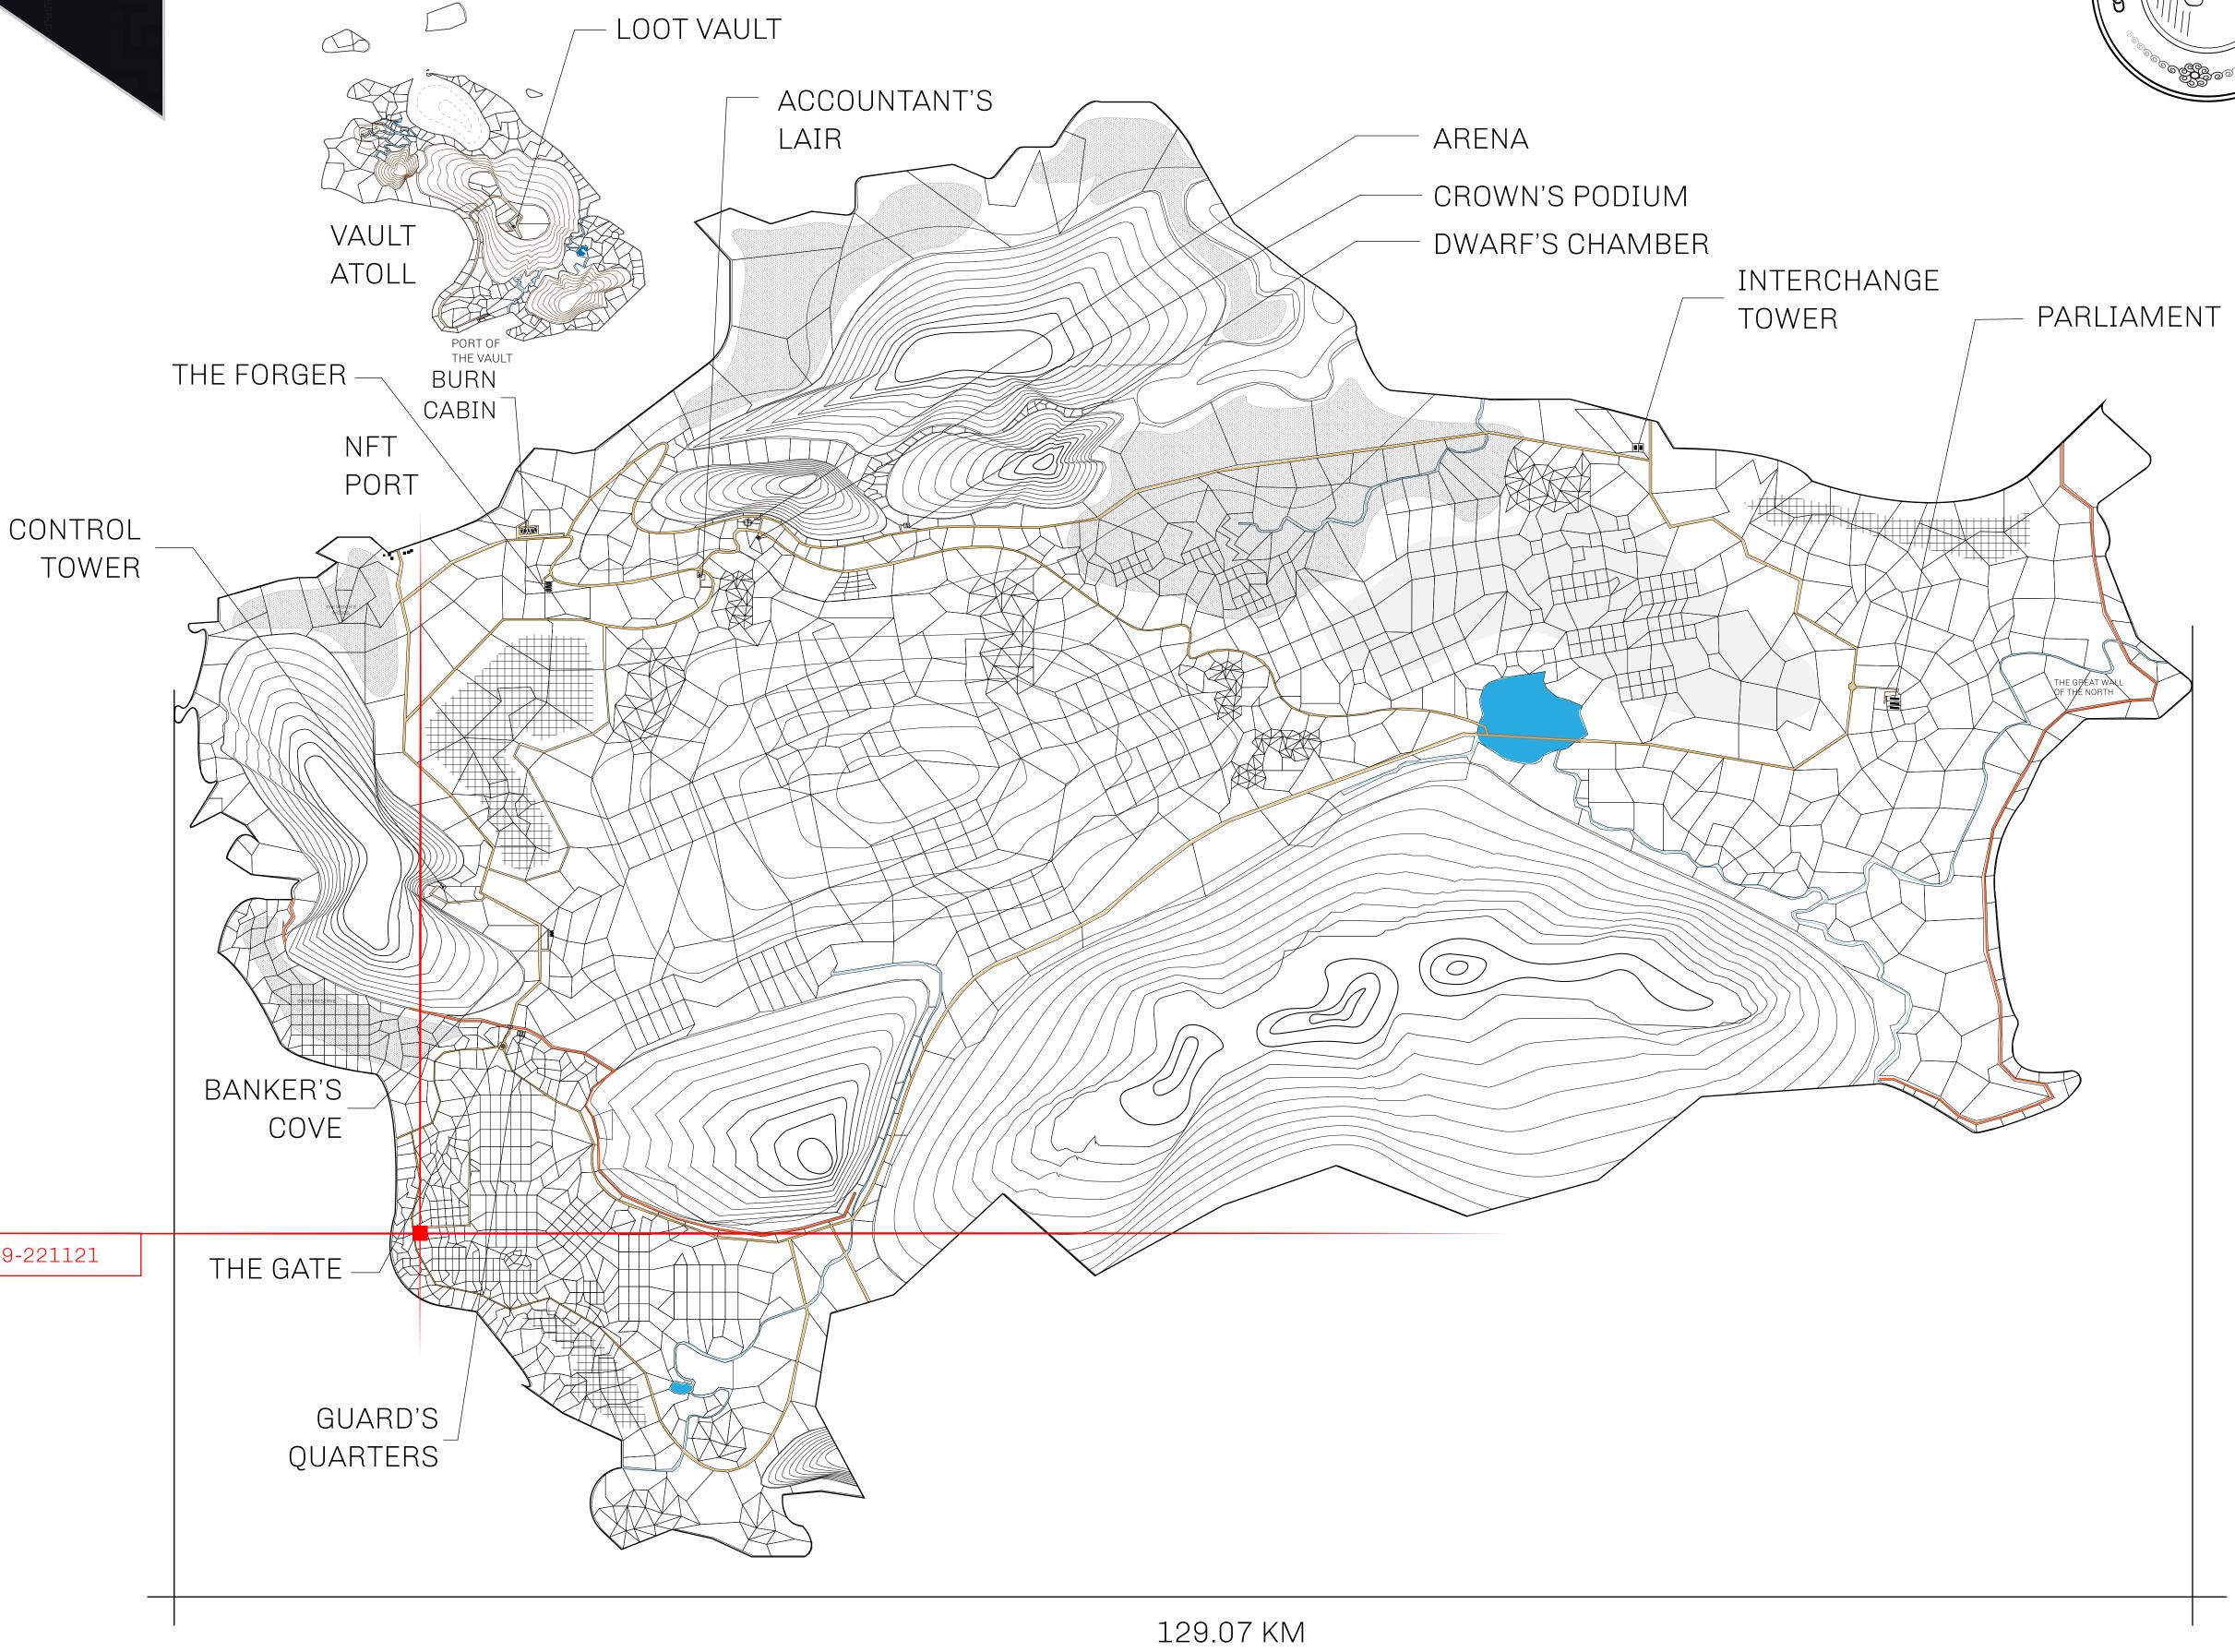

## GEOGRAPHY

COASTLINE 462.64 KM (287.47 MILES)

BORDERS OCEAN, ROYAUME DE SATOSHI, X BY SL & TERRITORIO LTT ST

HIGHEST POINT MOUNT ARES +8120 M

LOWEST POINT NFT PORT 0 M

PLOTS 2284 SCALE 1:50000

## H.M. LNFT Land Registry

TITLE NUMBER

L0989-221121

ADMINISTRATIVE AREA

THE GREAT EMPIRE

ISSUED 22 November 2021

SCALE **1/50000** 

OWNER ENTITLEMENT