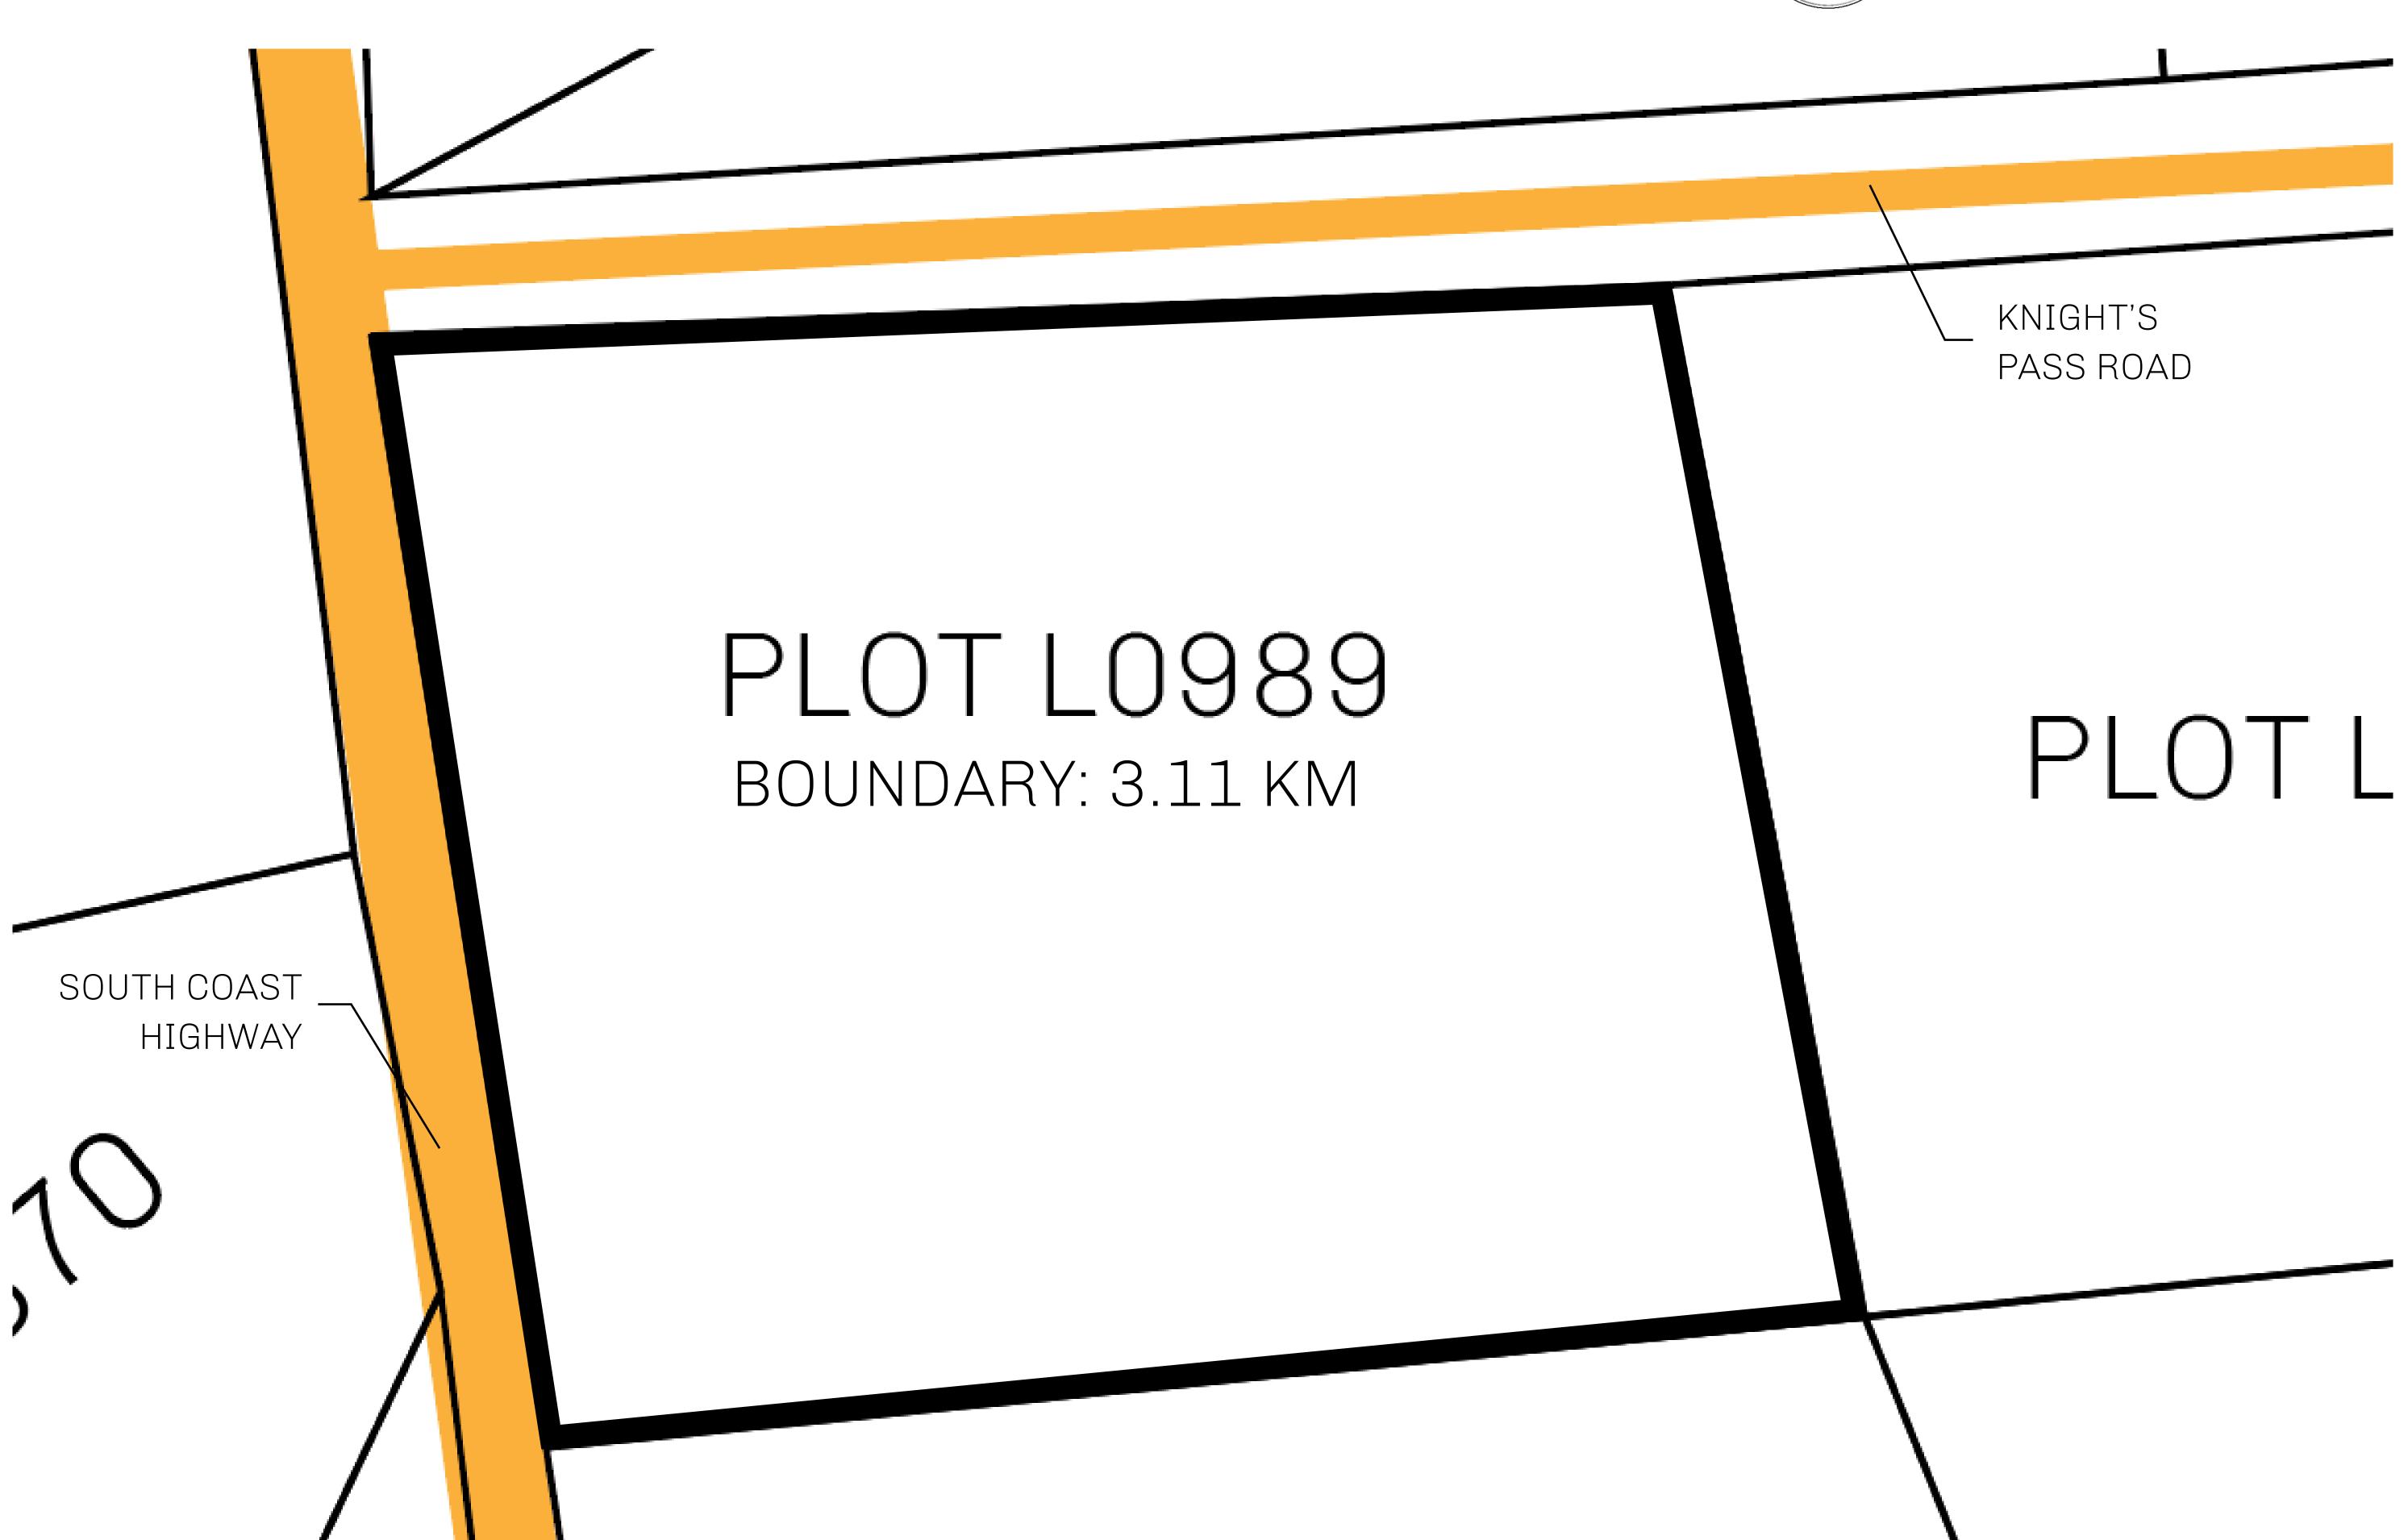

## LOOT NFT WORLD

PLOT L0989-221121

## GEOGRAPHY

COASTLINE 462.64 KM (287.47 MILES)

BORDERS OCEAN, ROYAUME DE SATOSHI, X BY SL & TERRITORIO LTT ST

HIGHEST POINT MOUNT ARES +8120 M

LOWEST POINT NFT PORT 0 M

PLOTS 2284 SCALE 1:50000

## H.M. LNFT Land Registry

TITLE NUMBER

L0989-221121

ADMINISTRATIVE AREA

THE GREAT EMPIRE

ISSUED 22 November 2021

SCALE **1/50000** 

OWNER ENTITLEMENT