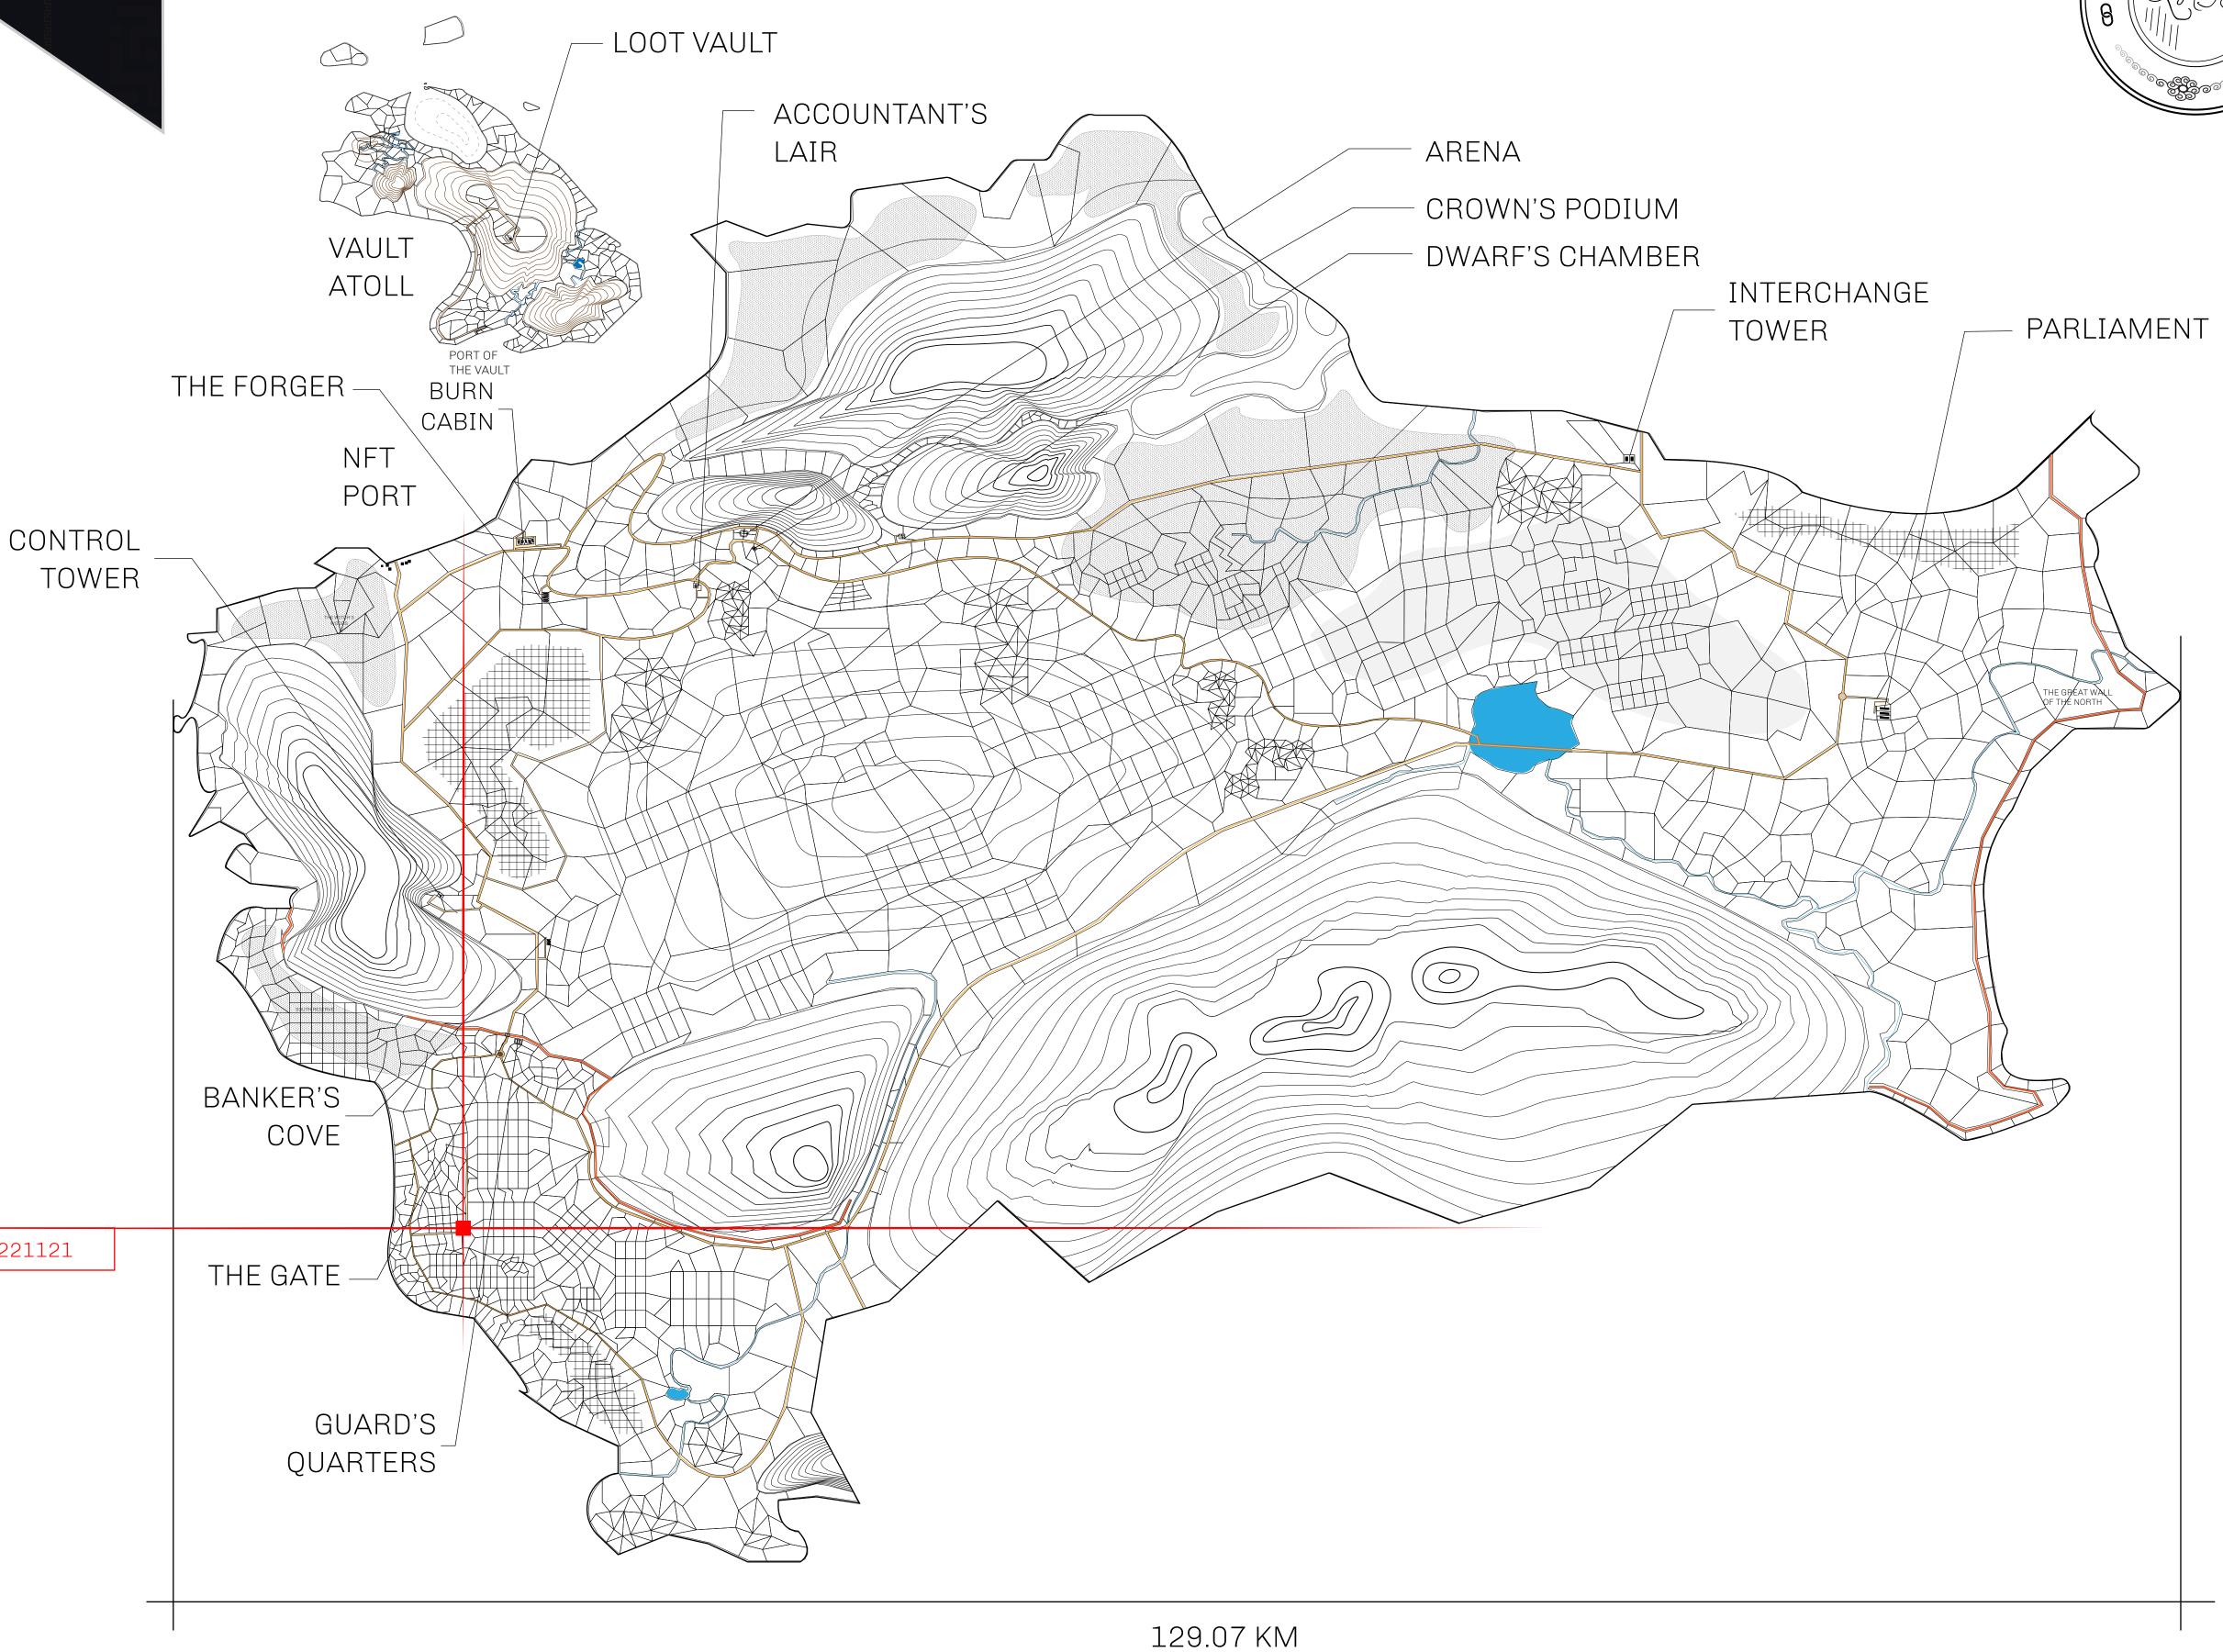

## HER MAJESTY'S GATED WORLD

As an economic and ruling powerhouse, the Great Empire controls the issuance and trade of BUN, LTT, and USDC reward credits. Decisions by its sitting parliamentarians affect Loot NFT World. Following the last war, border controls are tight and only invitees can enter. Each Sunday, all eyes focus on the Arena and the Crown's Podium, where battle-bidding auctions rage. The battle pit is not for the fainthearted and strategy plays a crucial role in winning.

## GEOGRAPHY

COASTLINE 462.64 KM (287.47 MILES)

BORDERS OCEAN, ROYAUME DE SATOSHI, X BY SL & TERRITORIO LTT ST

HIGHEST POINT MOUNT ARES +8120 M

LOWEST POINT NFT PORT 0 M

PLOTS 2284 SCALE 1:50000

PLOT L0988-221121

## H.M. LNFT Land Registry

TITLE NUMBER

L0988-221121

ADMINISTRATIVE AREA

THE GREAT EMPIRE

ISSUED 22 November 2021

SCALE 1/50000

OWNER ENTITLEMENT