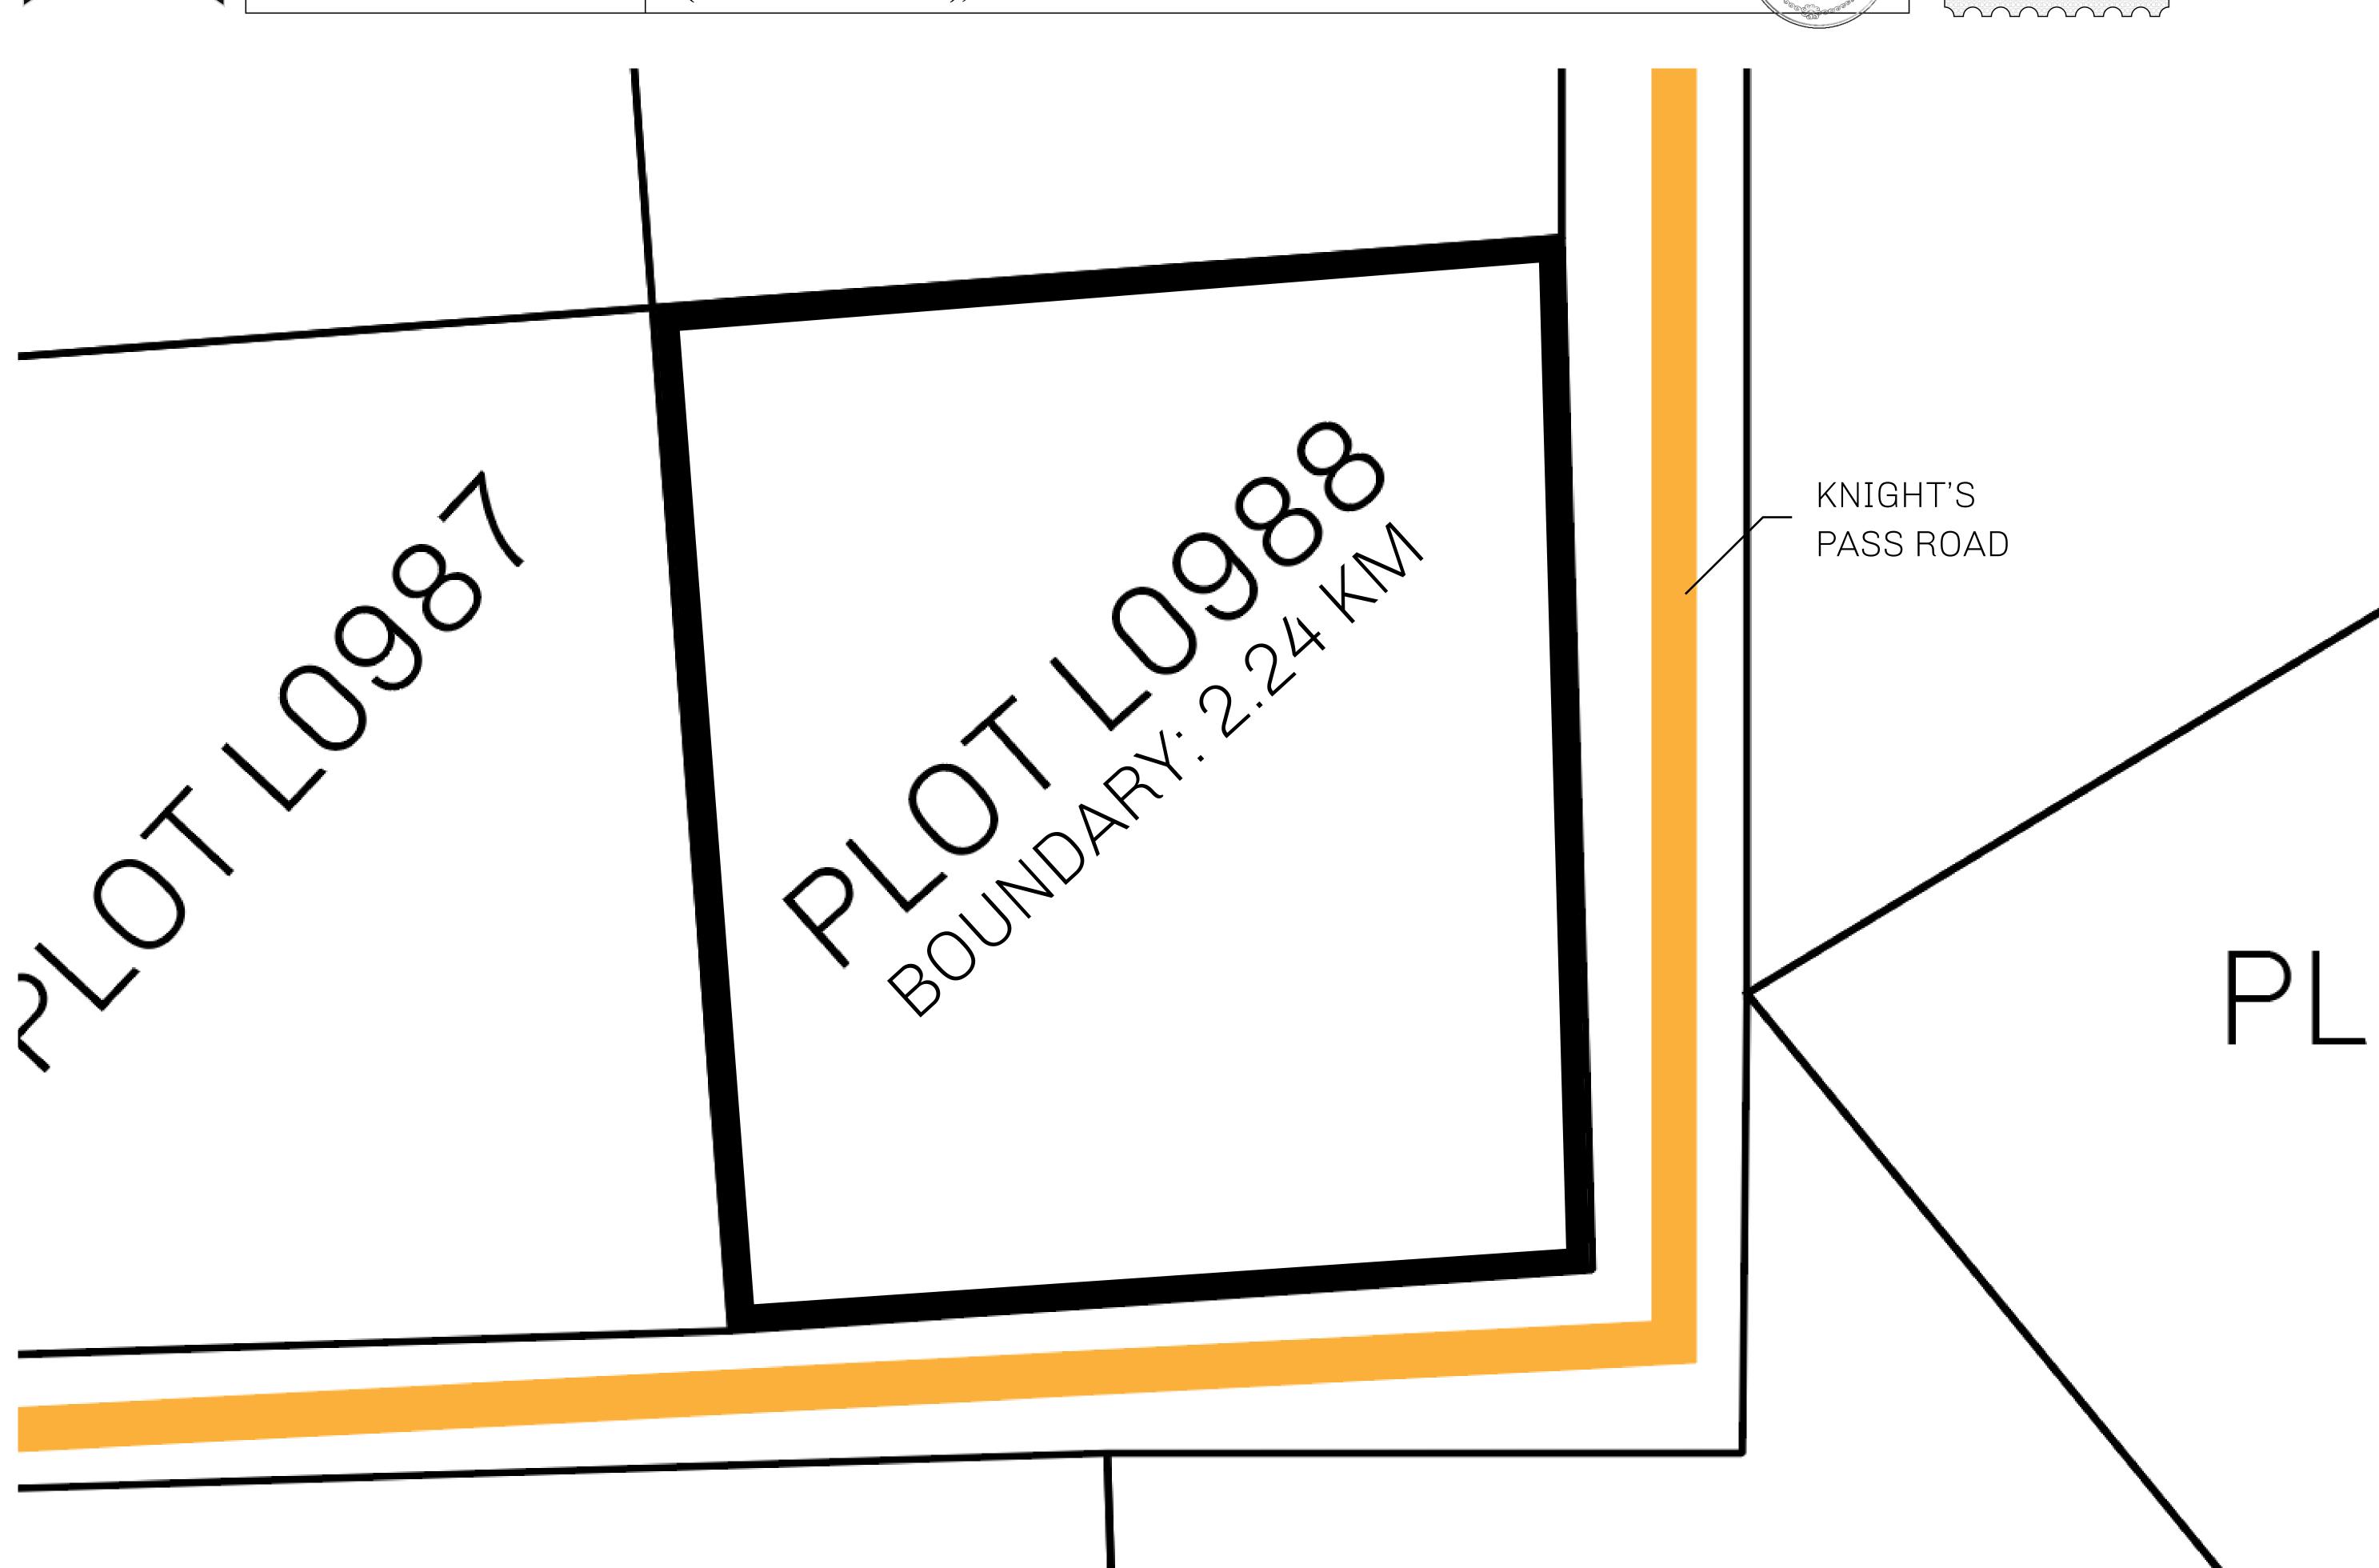

## GEOGRAPHY

COASTLINE 462.64 KM (287.47 MILES)

BORDERS OCEAN, ROYAUME DE SATOSHI, X BY SL & TERRITORIO LTT ST

HIGHEST POINT MOUNT ARES +8120 M

LOWEST POINT NFT PORT 0 M

PLOTS 2284 SCALE 1:50000

PLOT L0988-221121

## H.M. LNFT Land Registry

TITLE NUMBER

L0988-221121

ADMINISTRATIVE AREA

THE GREAT EMPIRE

ISSUED 22 November 2021

SCALE 1/50000

OWNER ENTITLEMENT