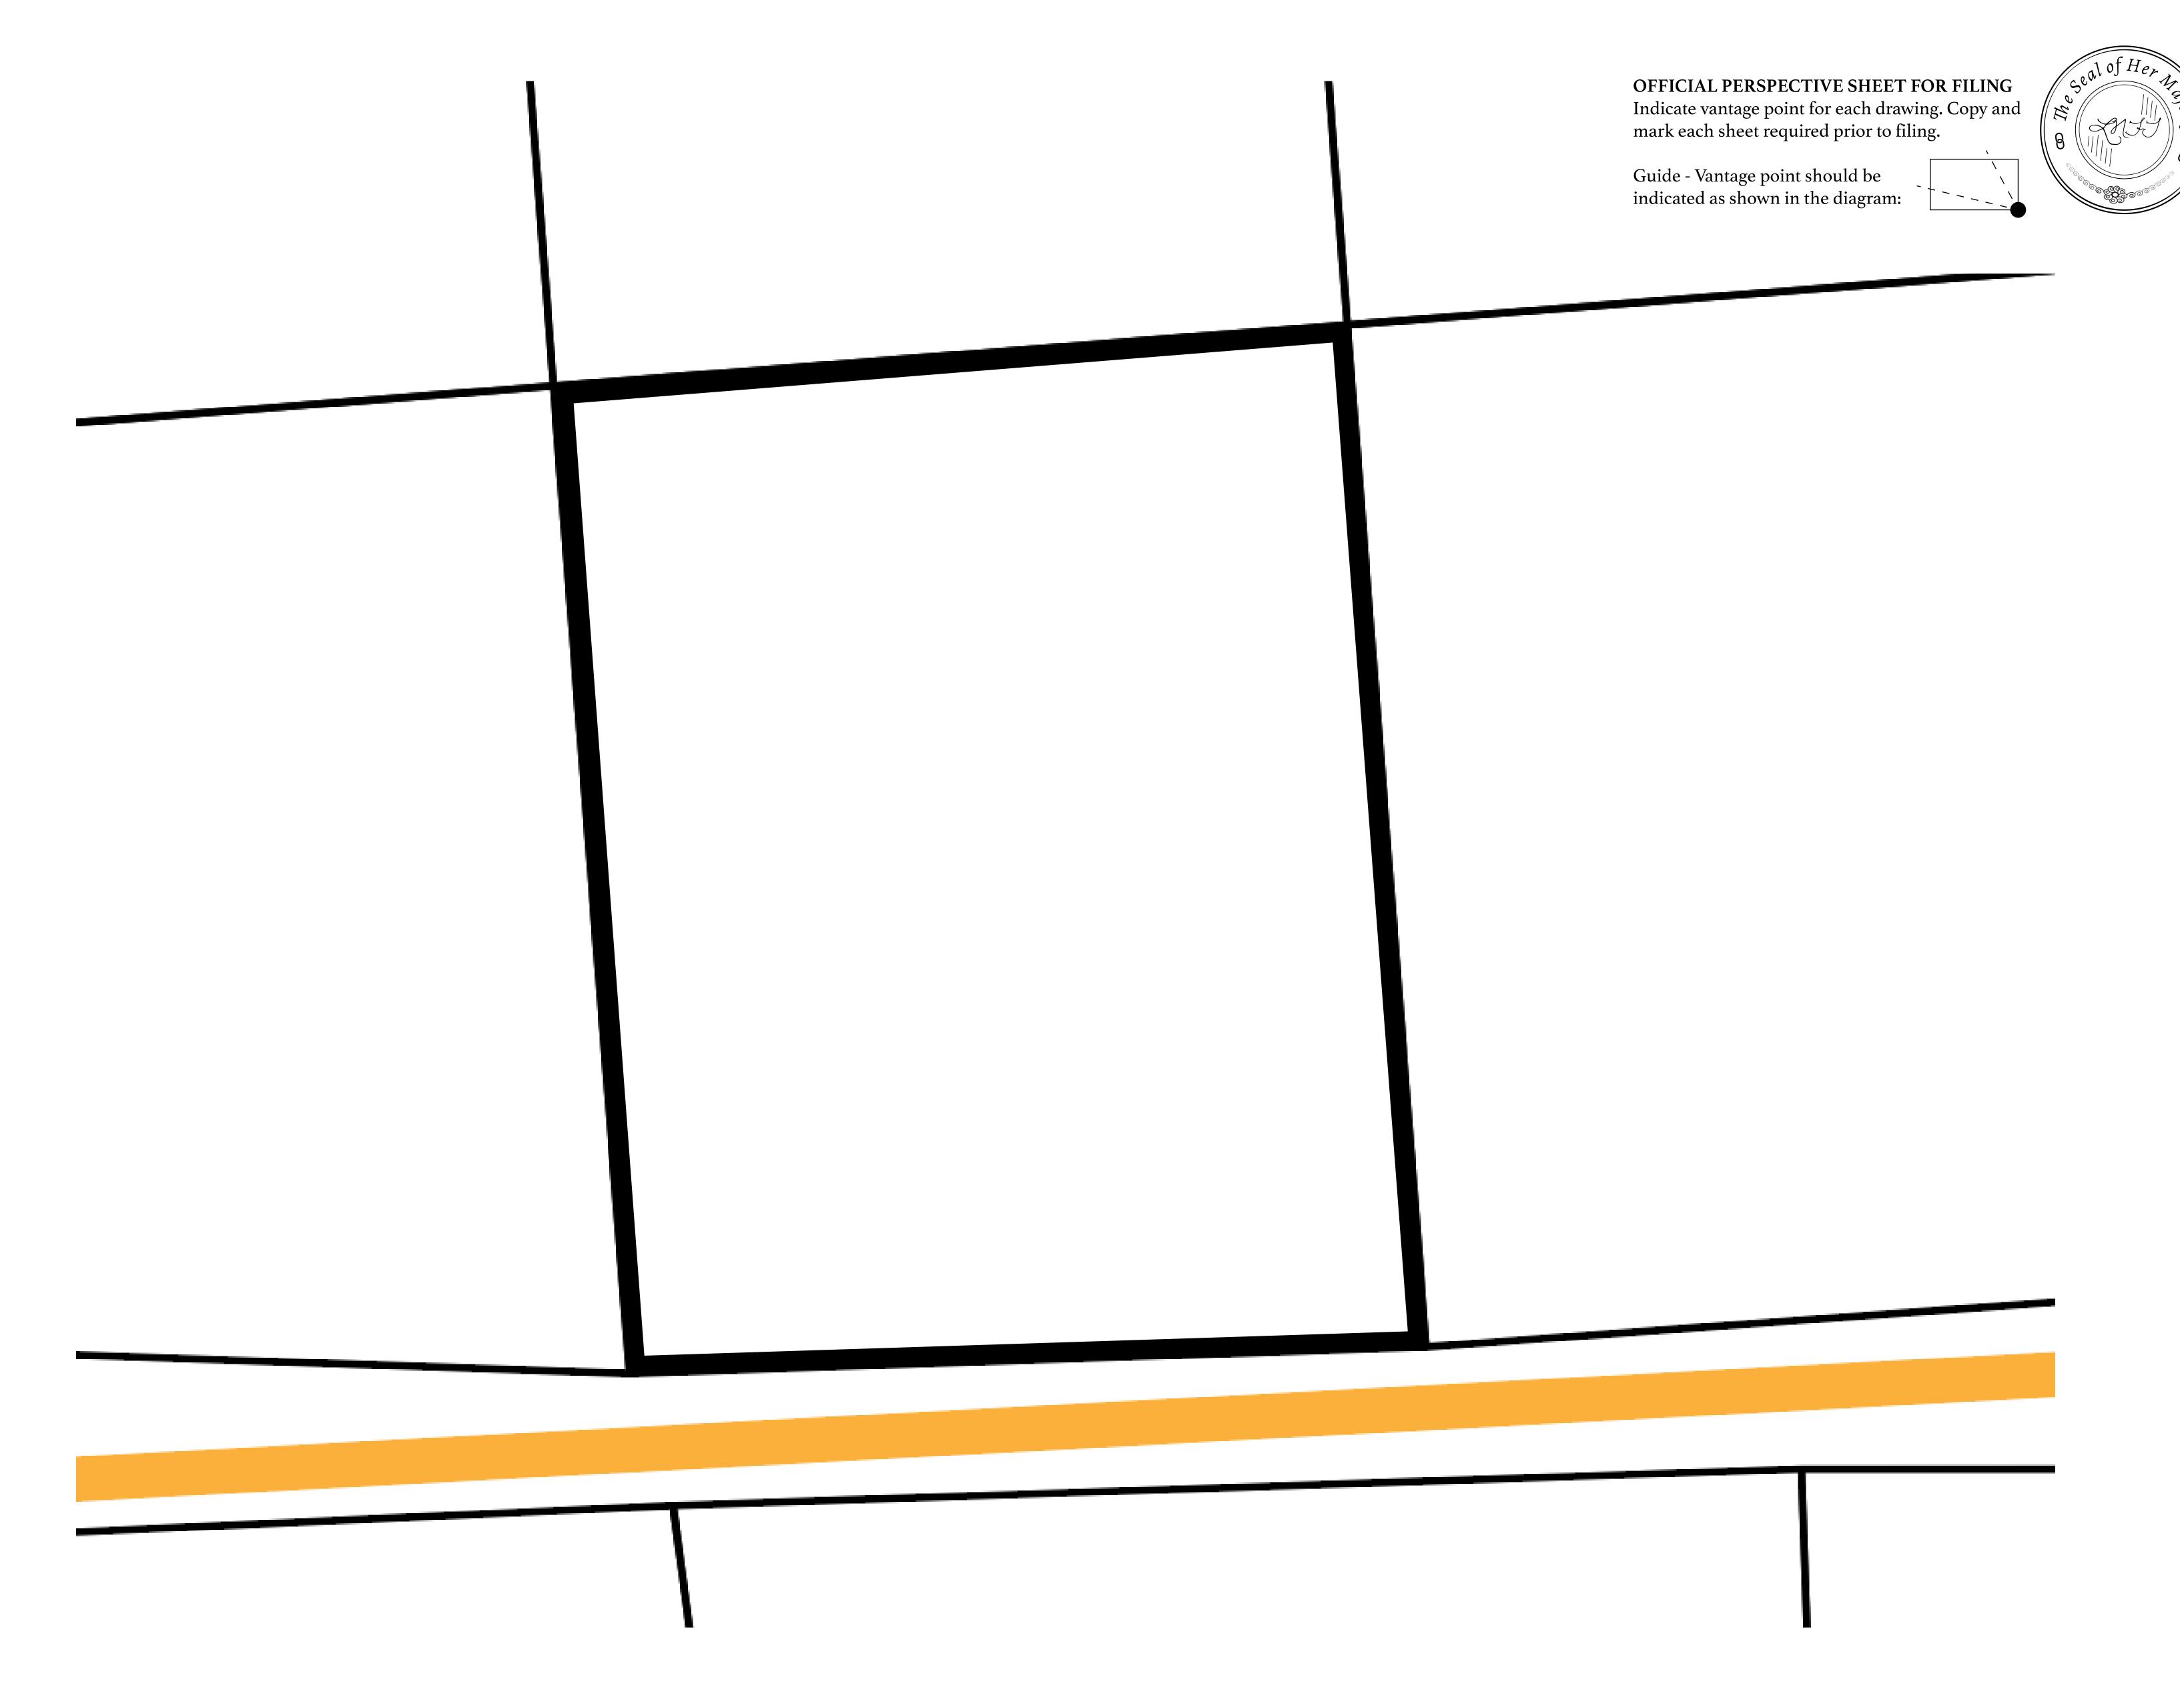

## GEOGRAPHY

COASTLINE 462.64 KM (287.47 MILES)

BORDERS OCEAN, ROYAUME DE SATOSHI, X BY SL & TERRITORIO LTT ST

HIGHEST POINT MOUNT ARES +8120 M

LOWEST POINT NFT PORT 0 M

PLOTS 2284 SCALE 1:50000

## H.M. LNFT Land Registry

TITLE NUMBER

L0987-221121

ADMINISTRATIVE AREA

THE GREAT EMPIRE

ISSUED 22 November 2021 .

SCALE 1/50000

OWNER ENTITLEMENT

Type W-GE: Share of 0.3% of all BUN sales based on number of NFT Stories minted

(rewarded in Credits); Mint 4 NFT Stories

KNIGHT'S PASS ROAD