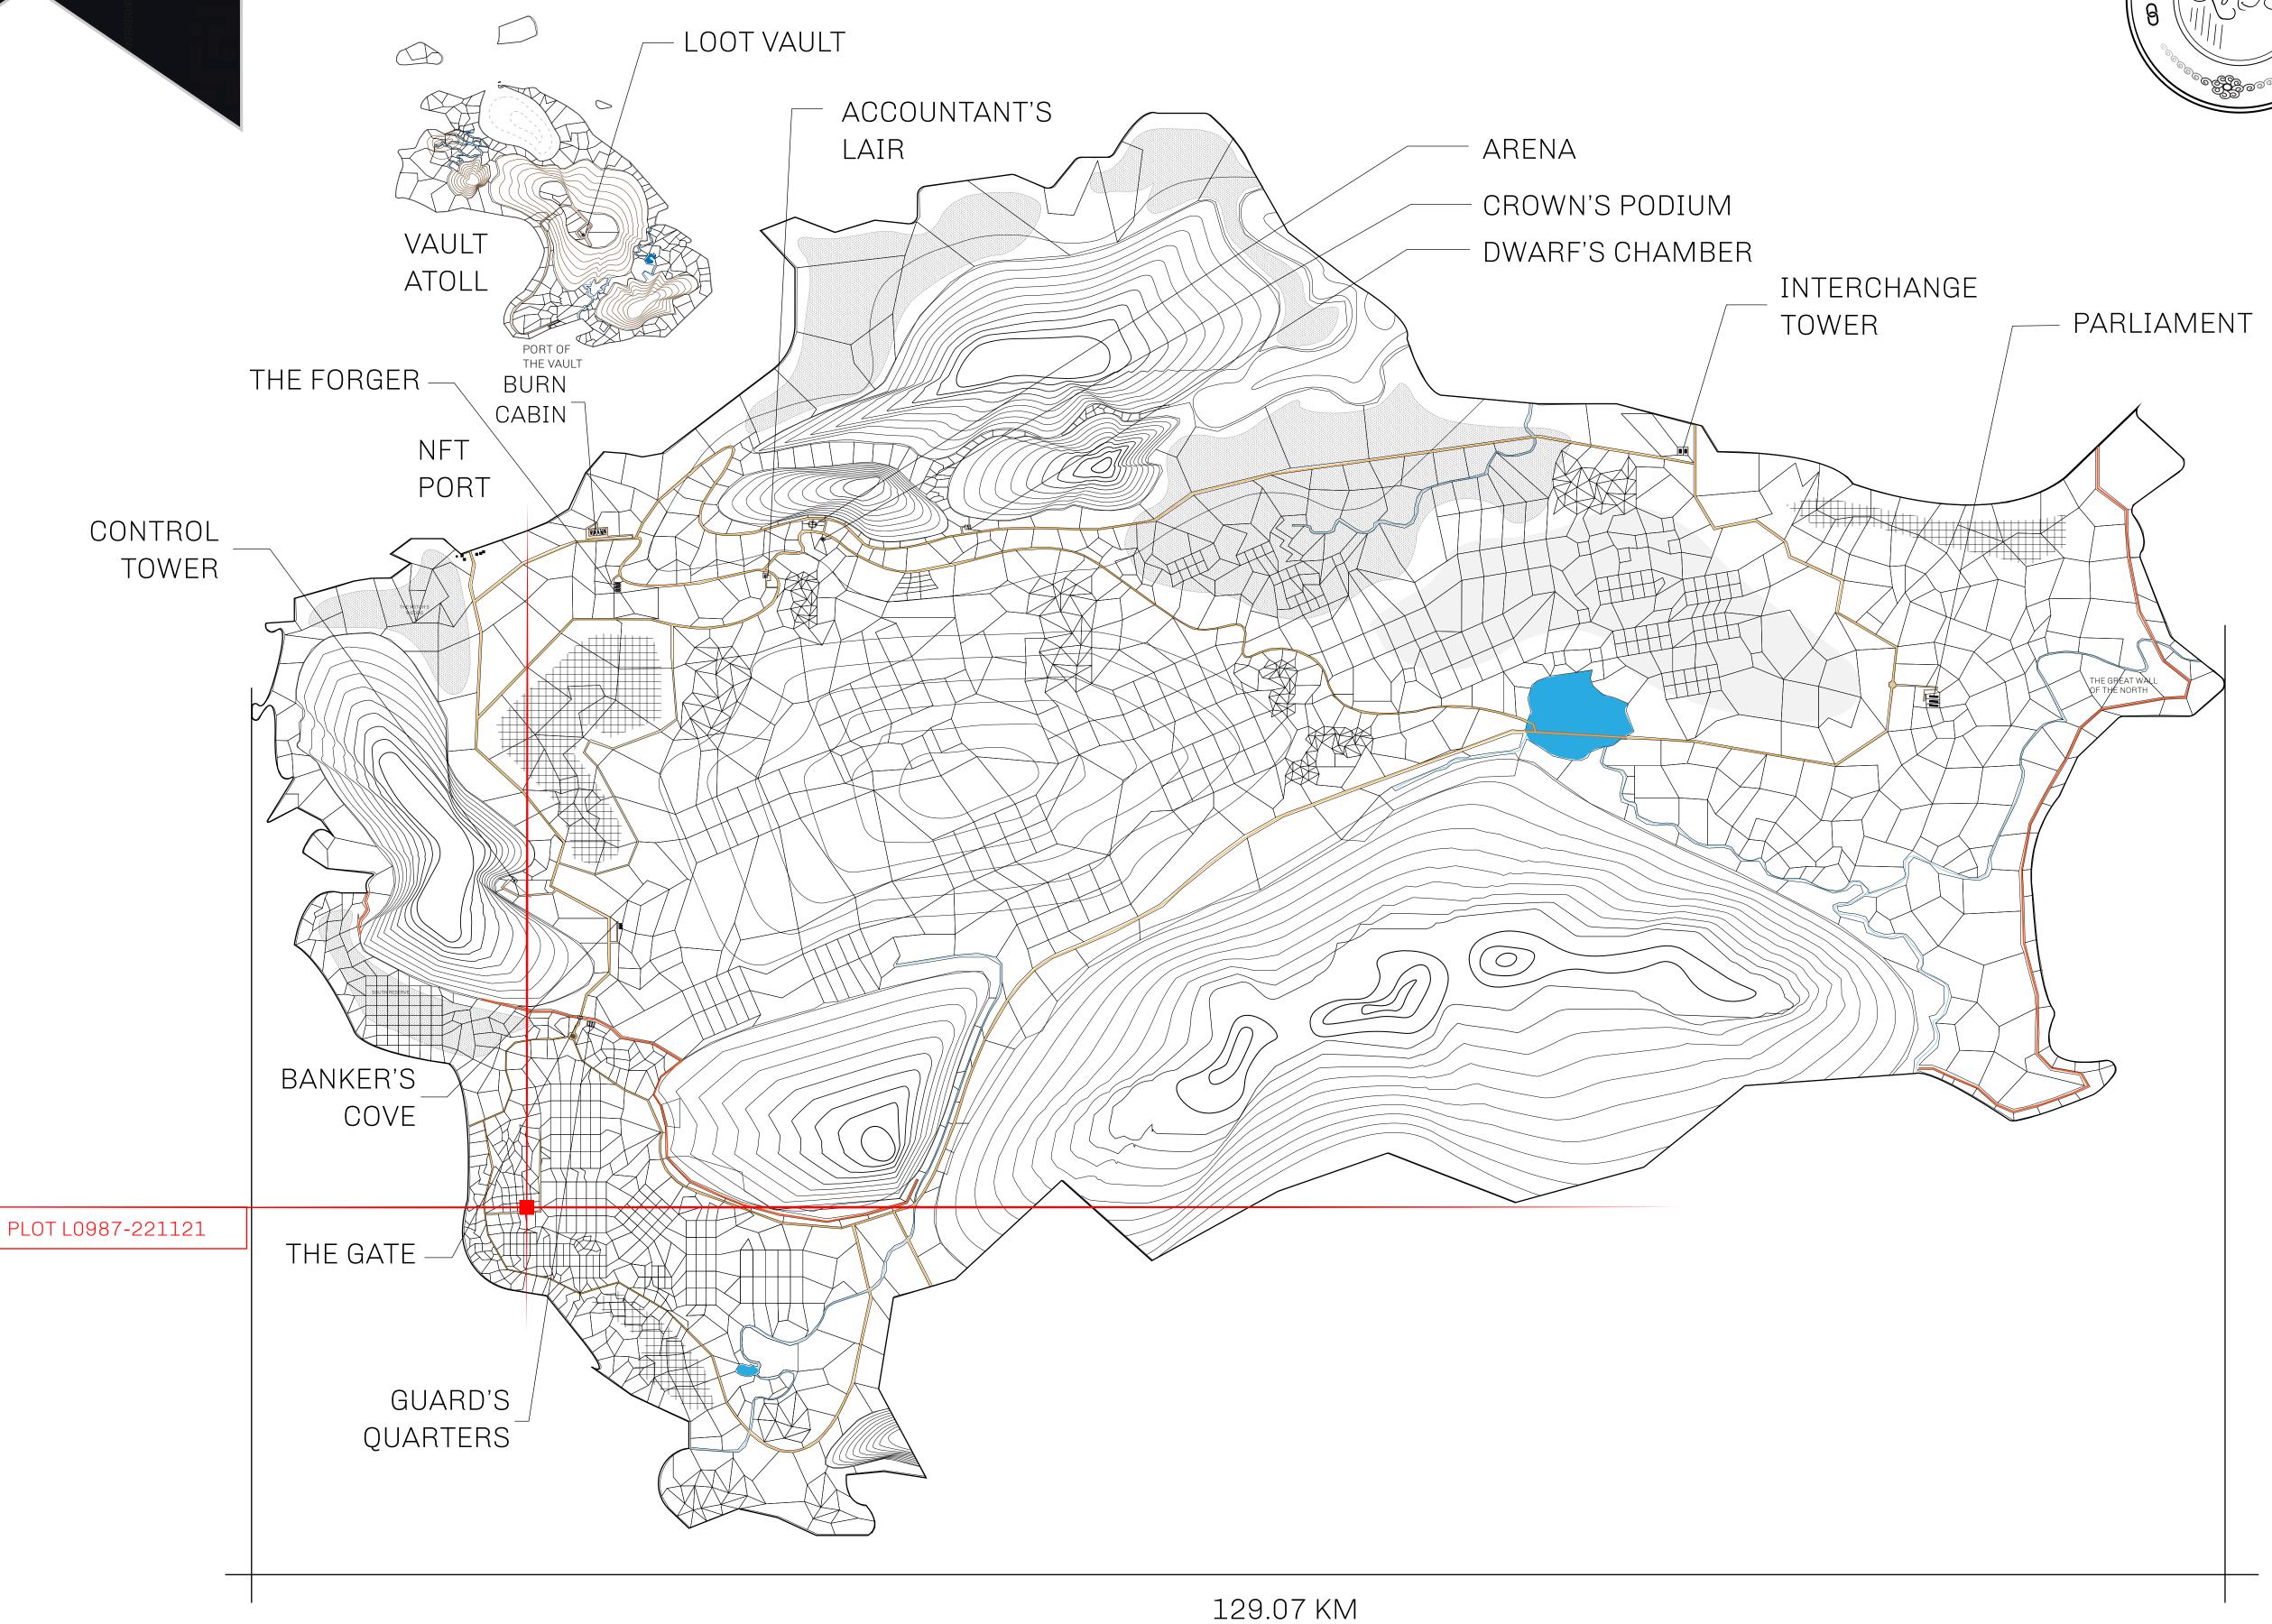

## GEOGRAPHY

COASTLINE 462.64 KM (287.47 MILES)

BORDERS OCEAN, ROYAUME DE SATOSHI, X BY SL & TERRITORIO LTT ST

HIGHEST POINT MOUNT ARES +8120 M

LOWEST POINT NFT PORT 0 M

PLOTS 2284 SCALE 1:50000

## H.M. LNFT Land Registry

TITLE NUMBER

L0987-221121

ADMINISTRATIVE AREA

THE GREAT EMPIRE

ISSUED 22 November 2021 .

SCALE 1/50000

OWNER ENTITLEMENT

Type W-GE: Share of 0.3% of all BUN sales based on number of NFT Stories minted

(rewarded in Credits); Mint 4 NFT Stories

KNIGHT'S PASS ROAD