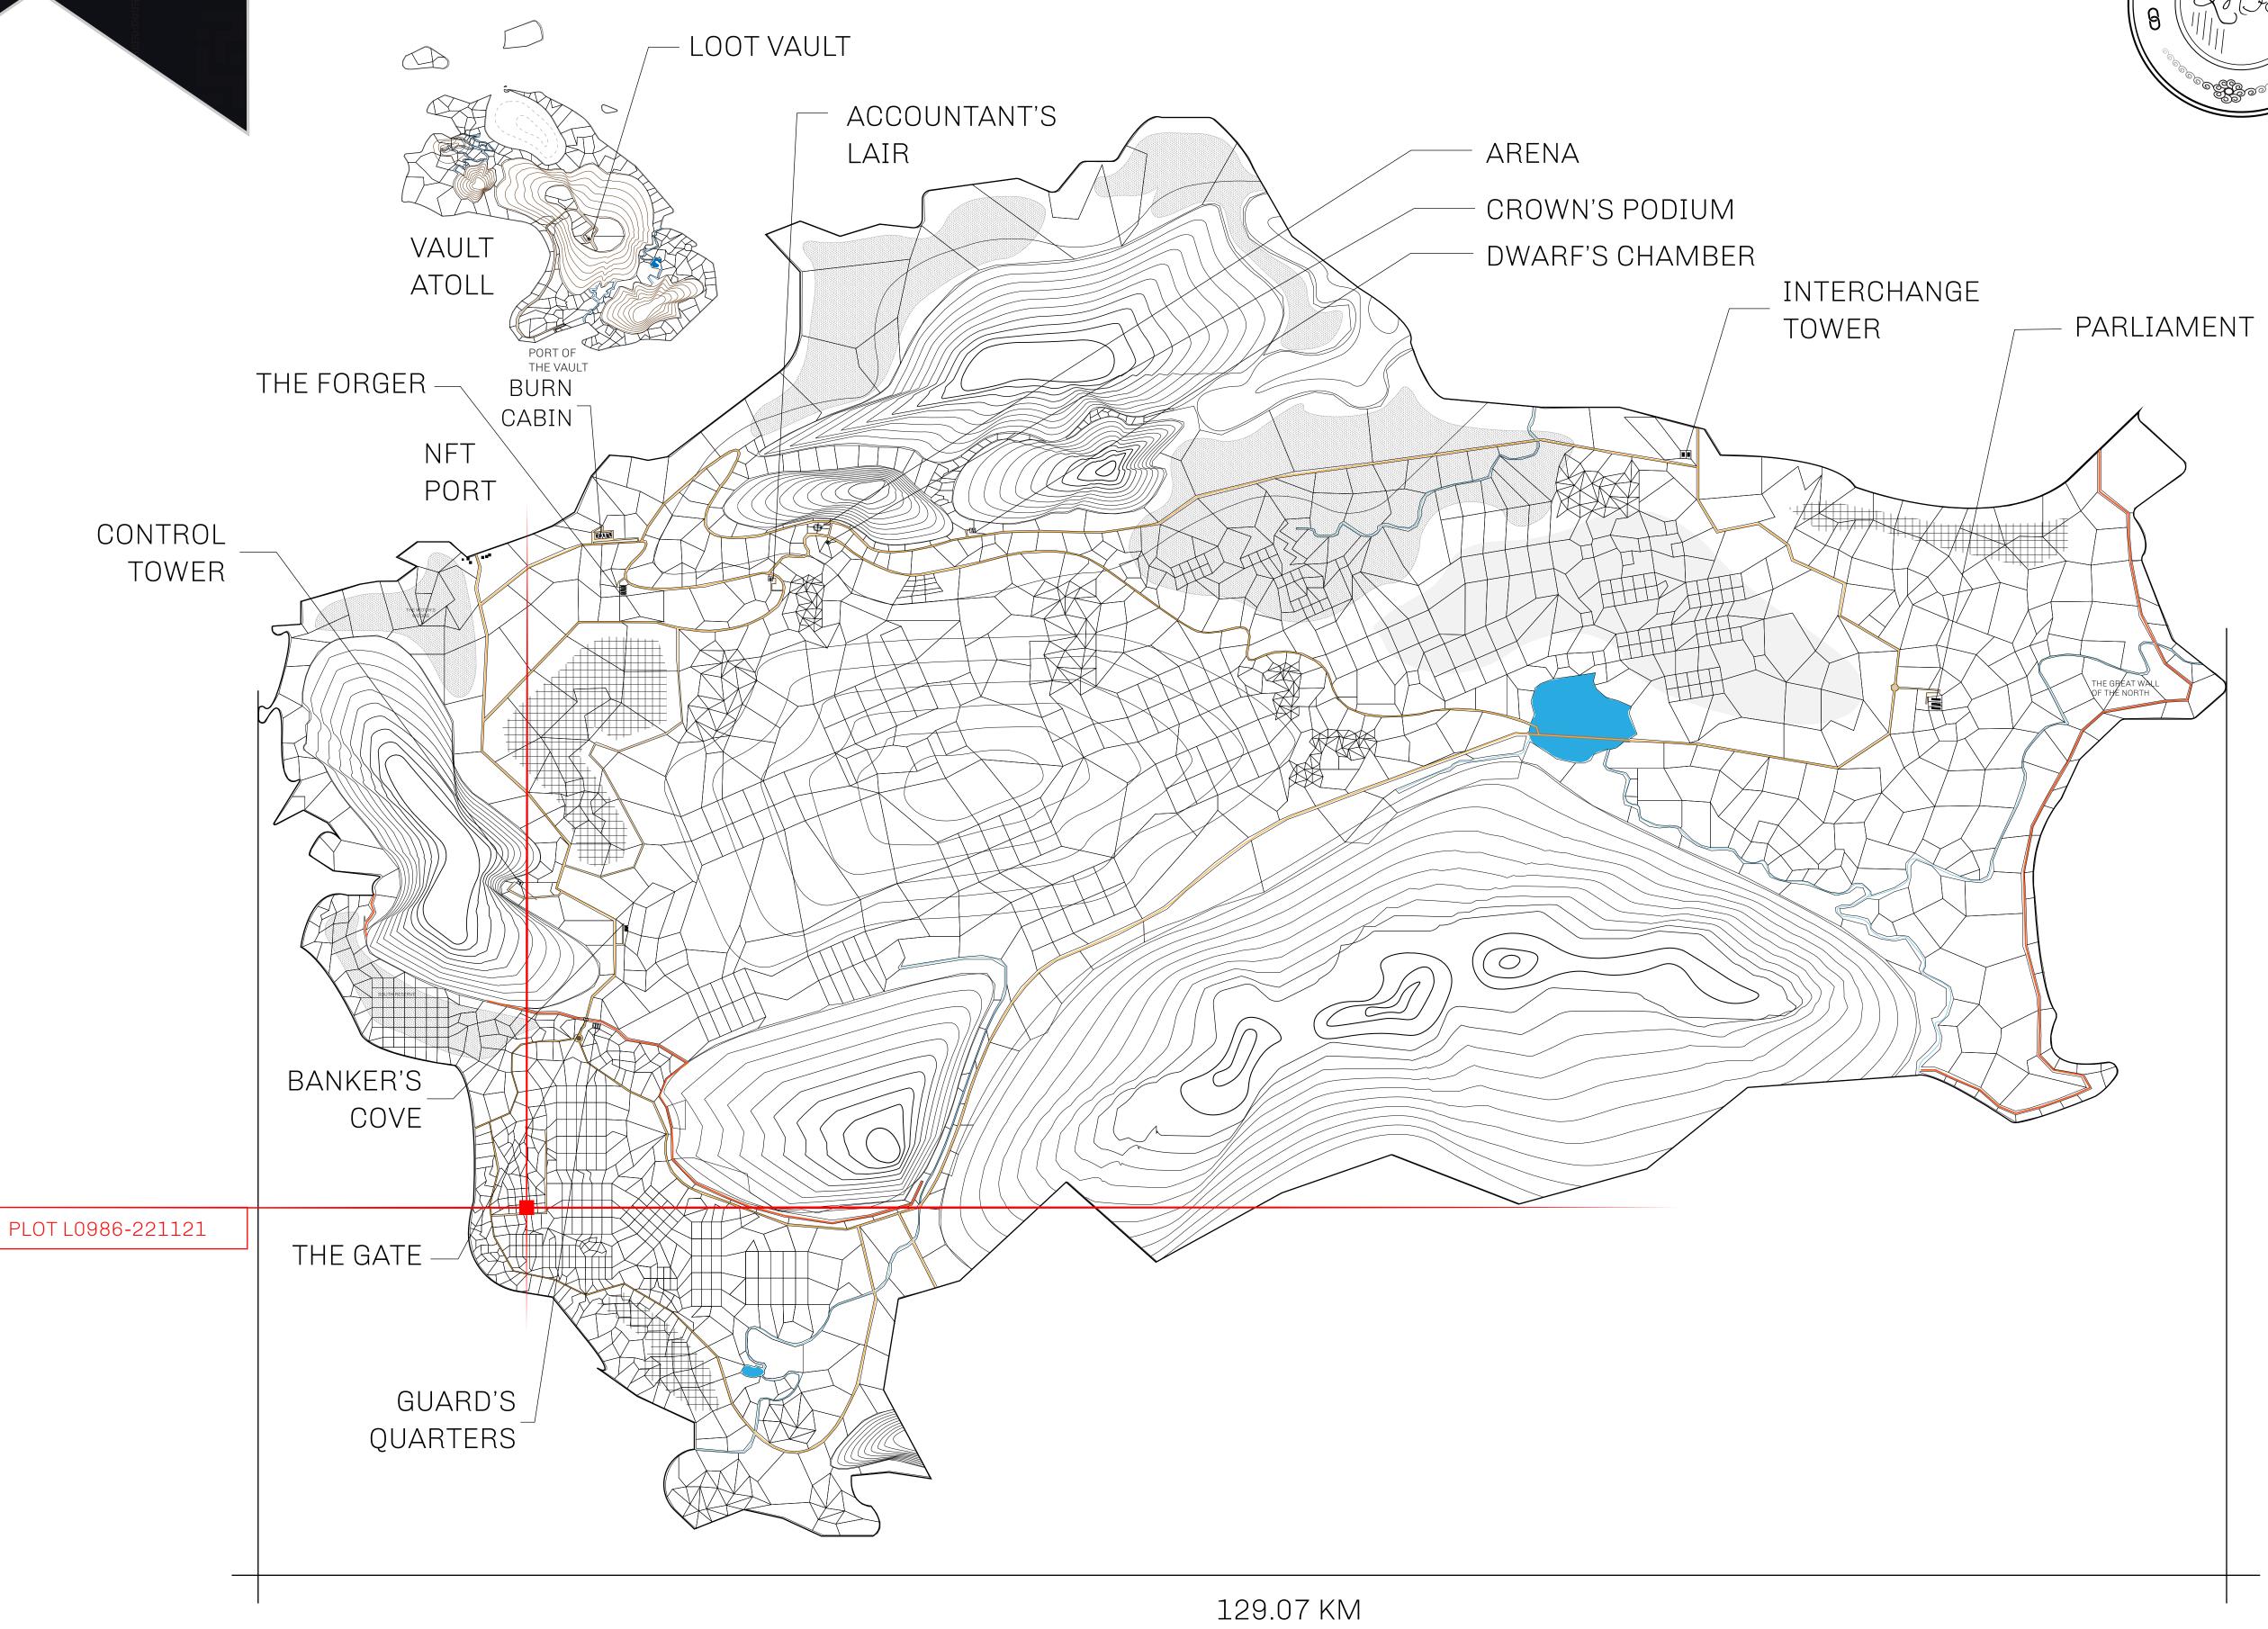

#### GEOGRAPHY

COASTLINE 462.64 KM (287.47 MILES)

BORDERS OCEAN, ROYAUME DE SATOSHI, X BY SL & TERRITORIO LTT ST

HIGHEST POINT MOUNT ARES +8120 M

LOWEST POINT NFT PORT 0 M

PLOTS 2284 SCALE 1:50000

### L0986-221121

ADMINISTRATIVE AREA

THE GREAT EMPIRE

ISSUED 22 November 2021 .

SCALE 1/50000

OWNER ENTITLEMENT

Type W-GE: Share of 0.3% of all BUN sales based on number of NFT Stories minted

(rewarded in Credits); Mint 4 NFT Stories