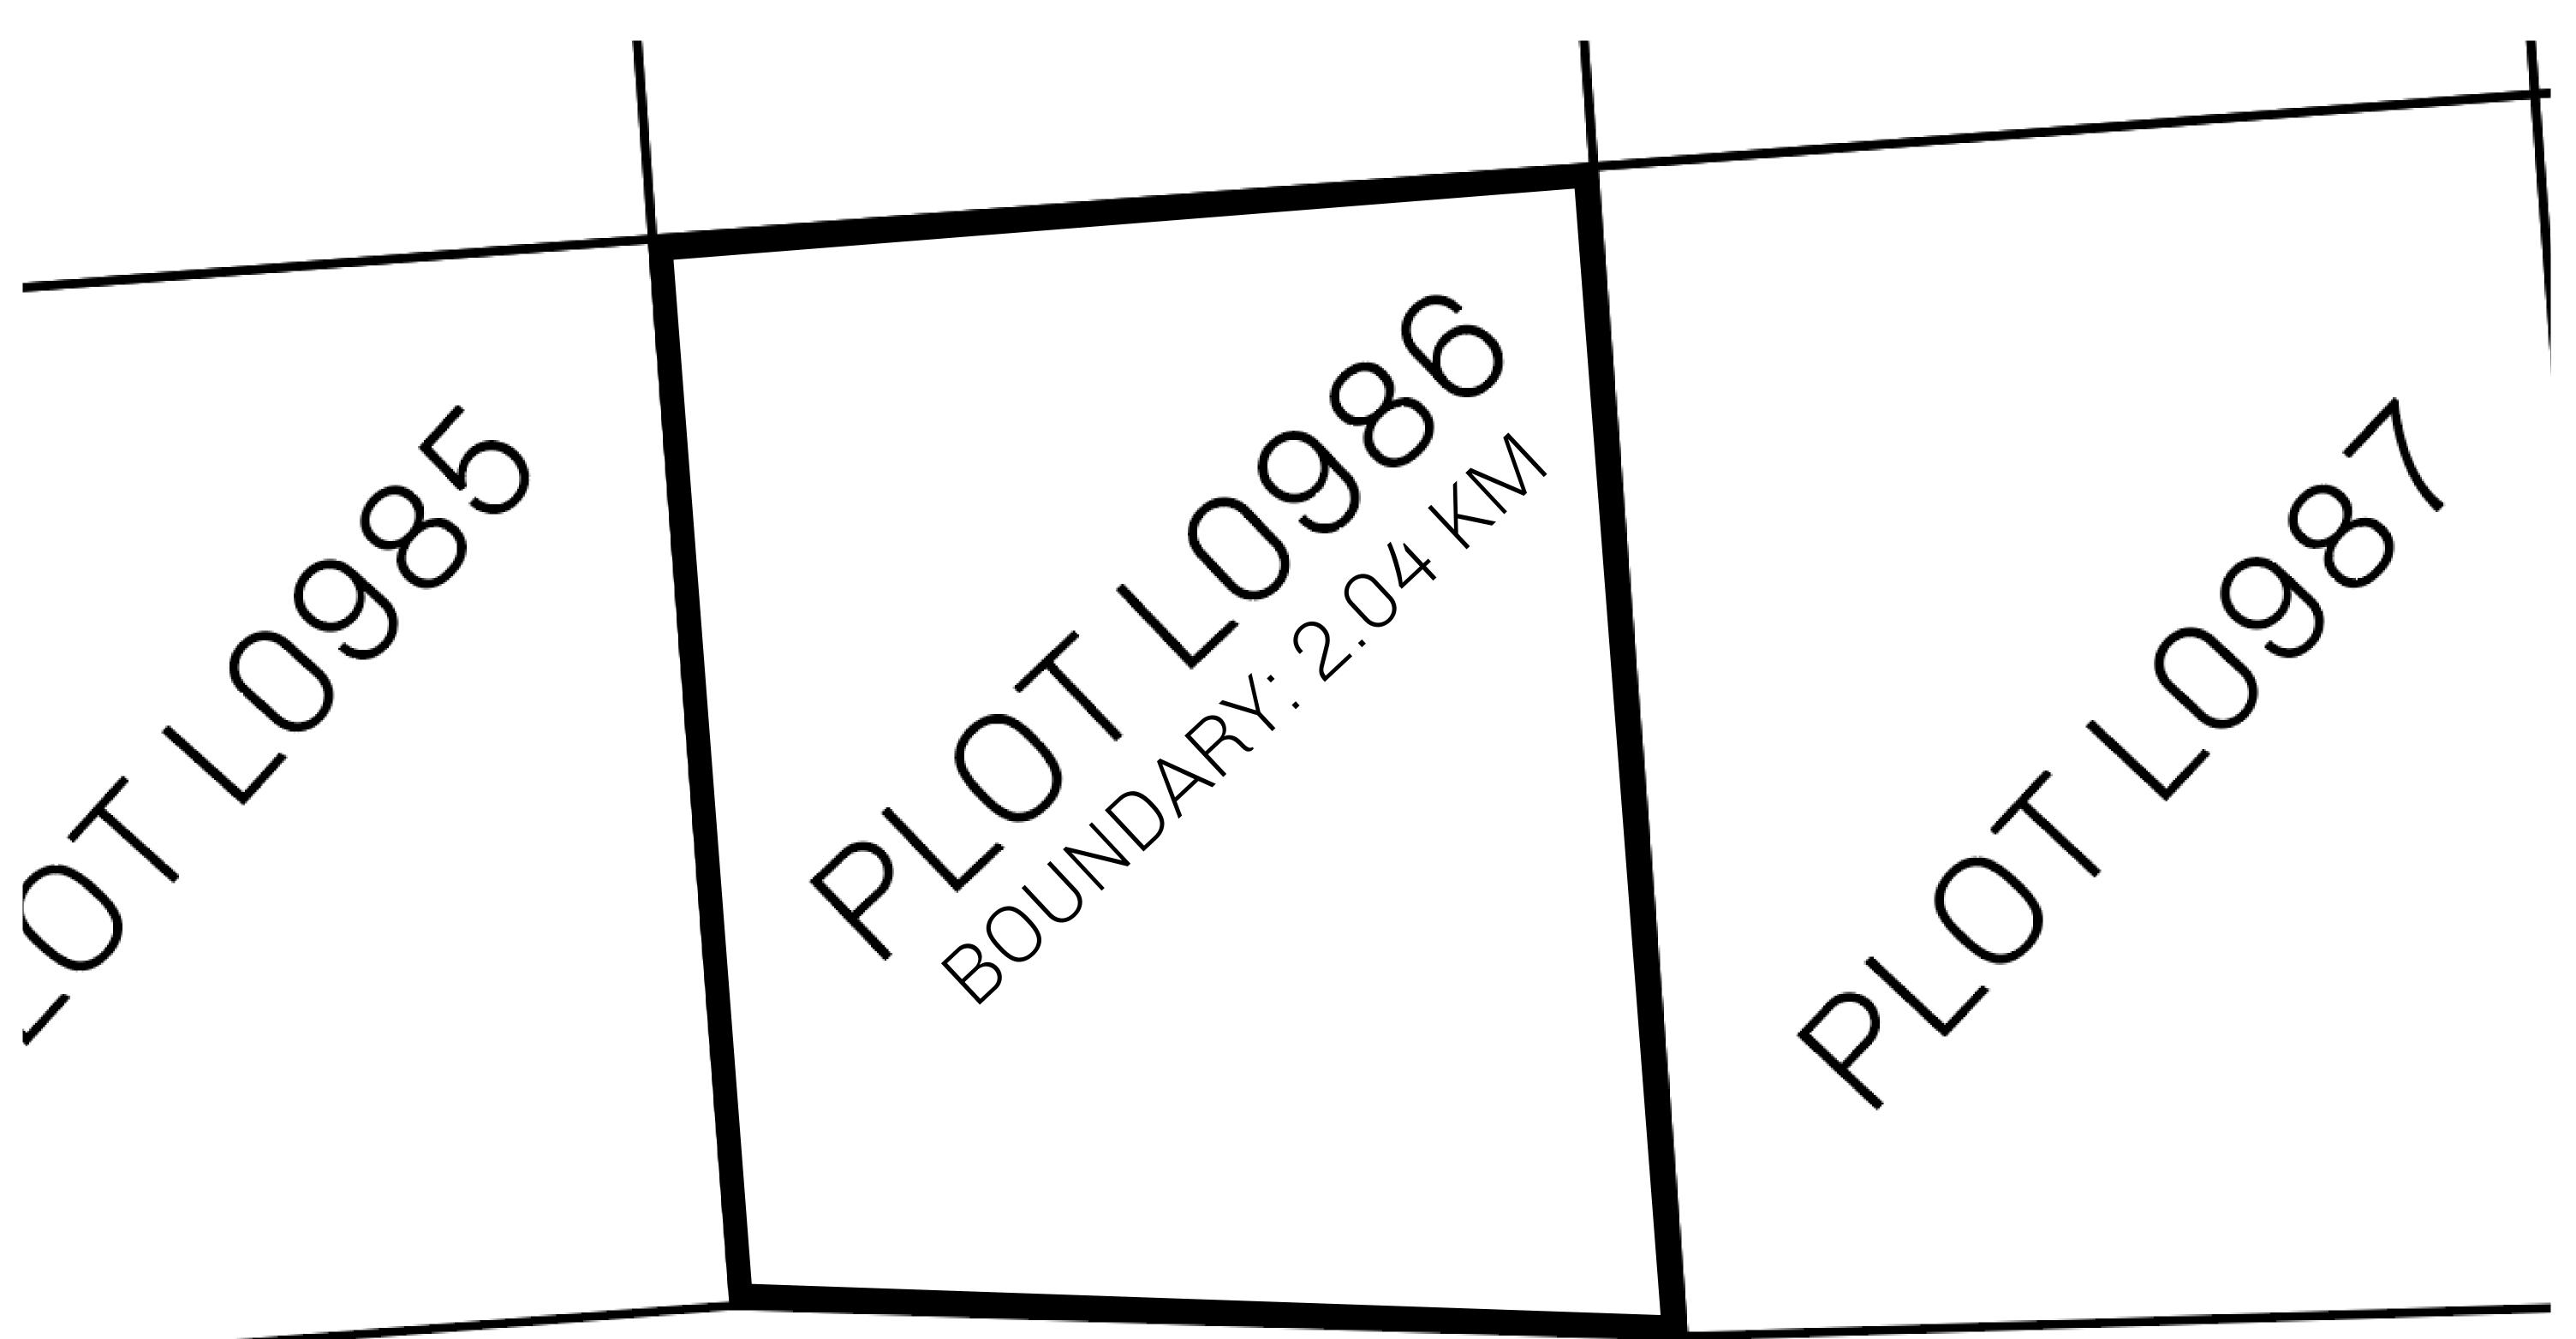

## H.M. LNFT Land Registry

TITLE NUMBER

### L0986-221121

ADMINISTRATIVE AREA

THE GREAT EMPIRE

ISSUED 22 November 2021 .

SCALE 1/50000

OWNER ENTITLEMENT

Type W-GE: Share of 0.3% of all BUN sales based on number of NFT Stories minted

(rewarded in Credits); Mint 4 NFT Stories