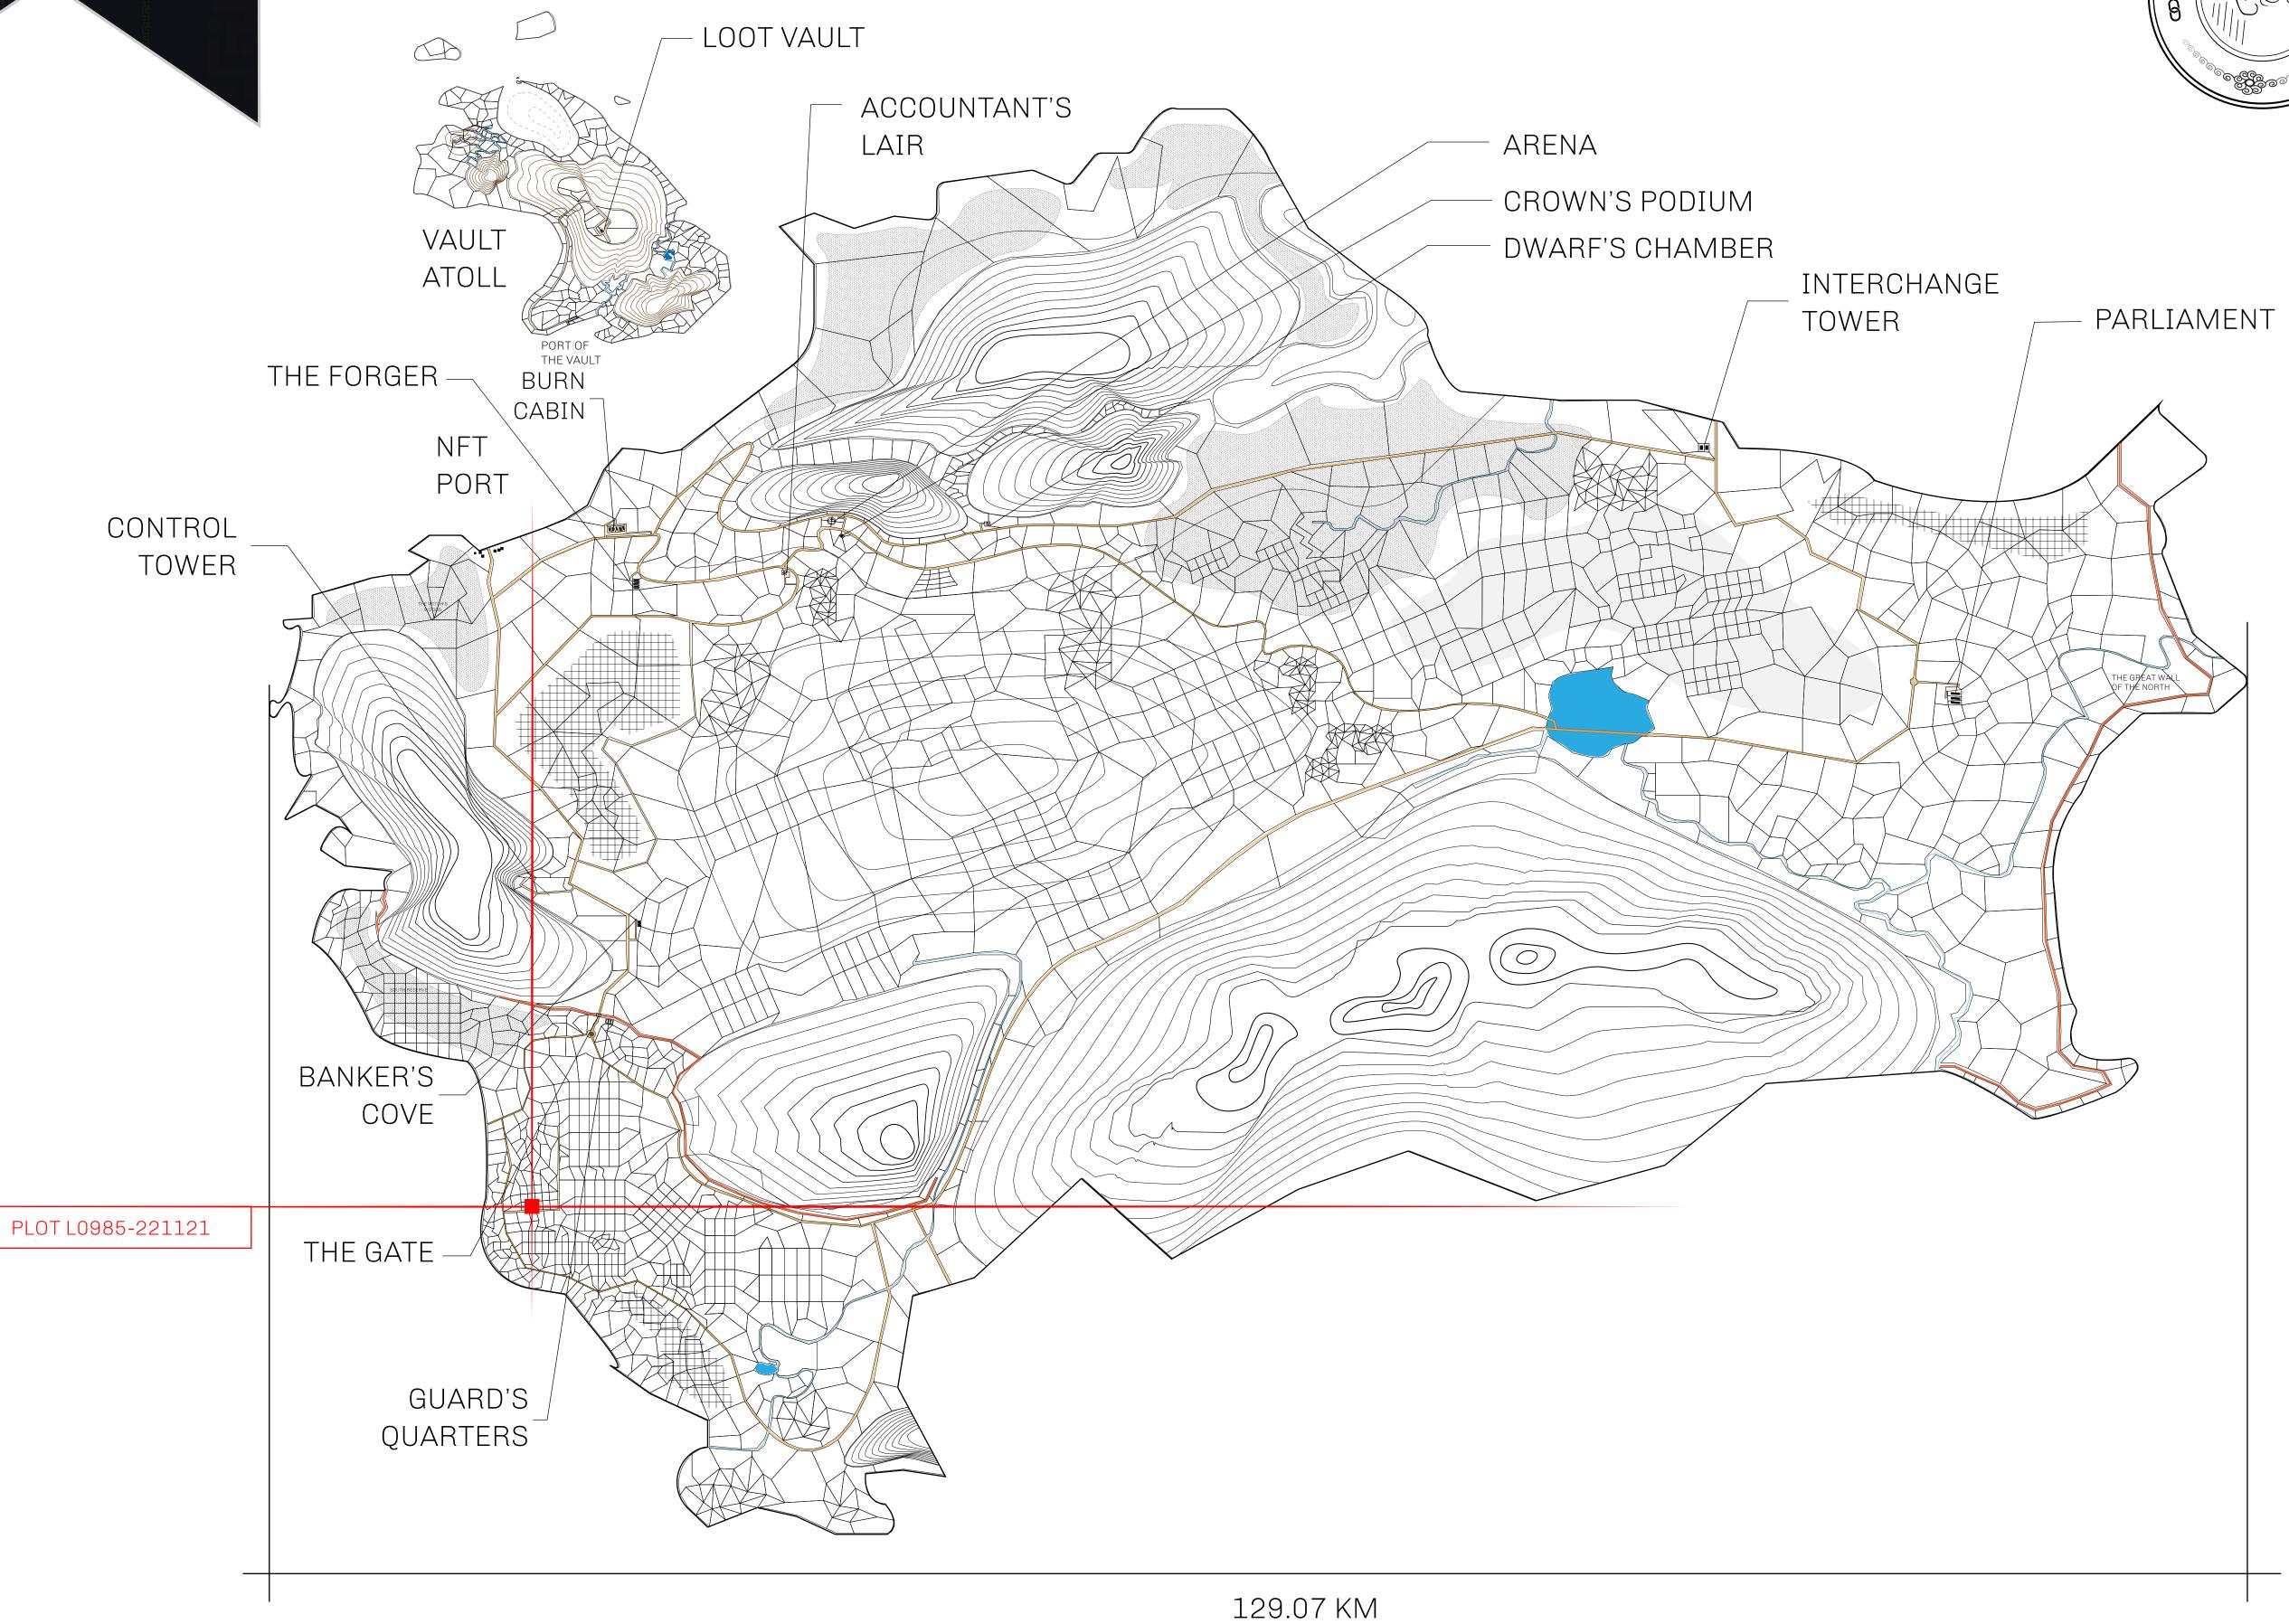

## HER MAJESTY'S GATED WORLD

As an economic and ruling powerhouse, the Great Empire controls the issuance and trade of BUN, LTT, and USDC reward credits. Decisions by its sitting parliamentarians affect Loot NFT World. Following the last war, border controls are tight and only invitees can enter. Each Sunday, all eyes focus on the Arena and the Crown's Podium, where battle-bidding auctions rage. The battle pit is not for the fainthearted and strategy plays a crucial role in winning.

## GEOGRAPHY

COASTLINE 462.64 KM (287.47 MILES)

BORDERS OCEAN, ROYAUME DE SATOSHI, X BY SL & TERRITORIO LTT ST

HIGHEST POINT MOUNT ARES +8120 M

LOWEST POINT NFT PORT 0 M

PLOTS 2284 SCALE 1:50000

## H.M. LNFT Land Registry

TITLE NUMBER

L0985-221121

ADMINISTRATIVE AREA

THE GREAT EMPIRE

ISSUED 22 November 2021

BJ.

SCALE 1/50000

OWNER ENTITLEMENT

Type W-GE: Share of 0.3% of all BUN sales based on number of NFT Stories minted (rewarded in Credits); Mint 4 NFT Stories

KNIGHT'S PASS ROAD