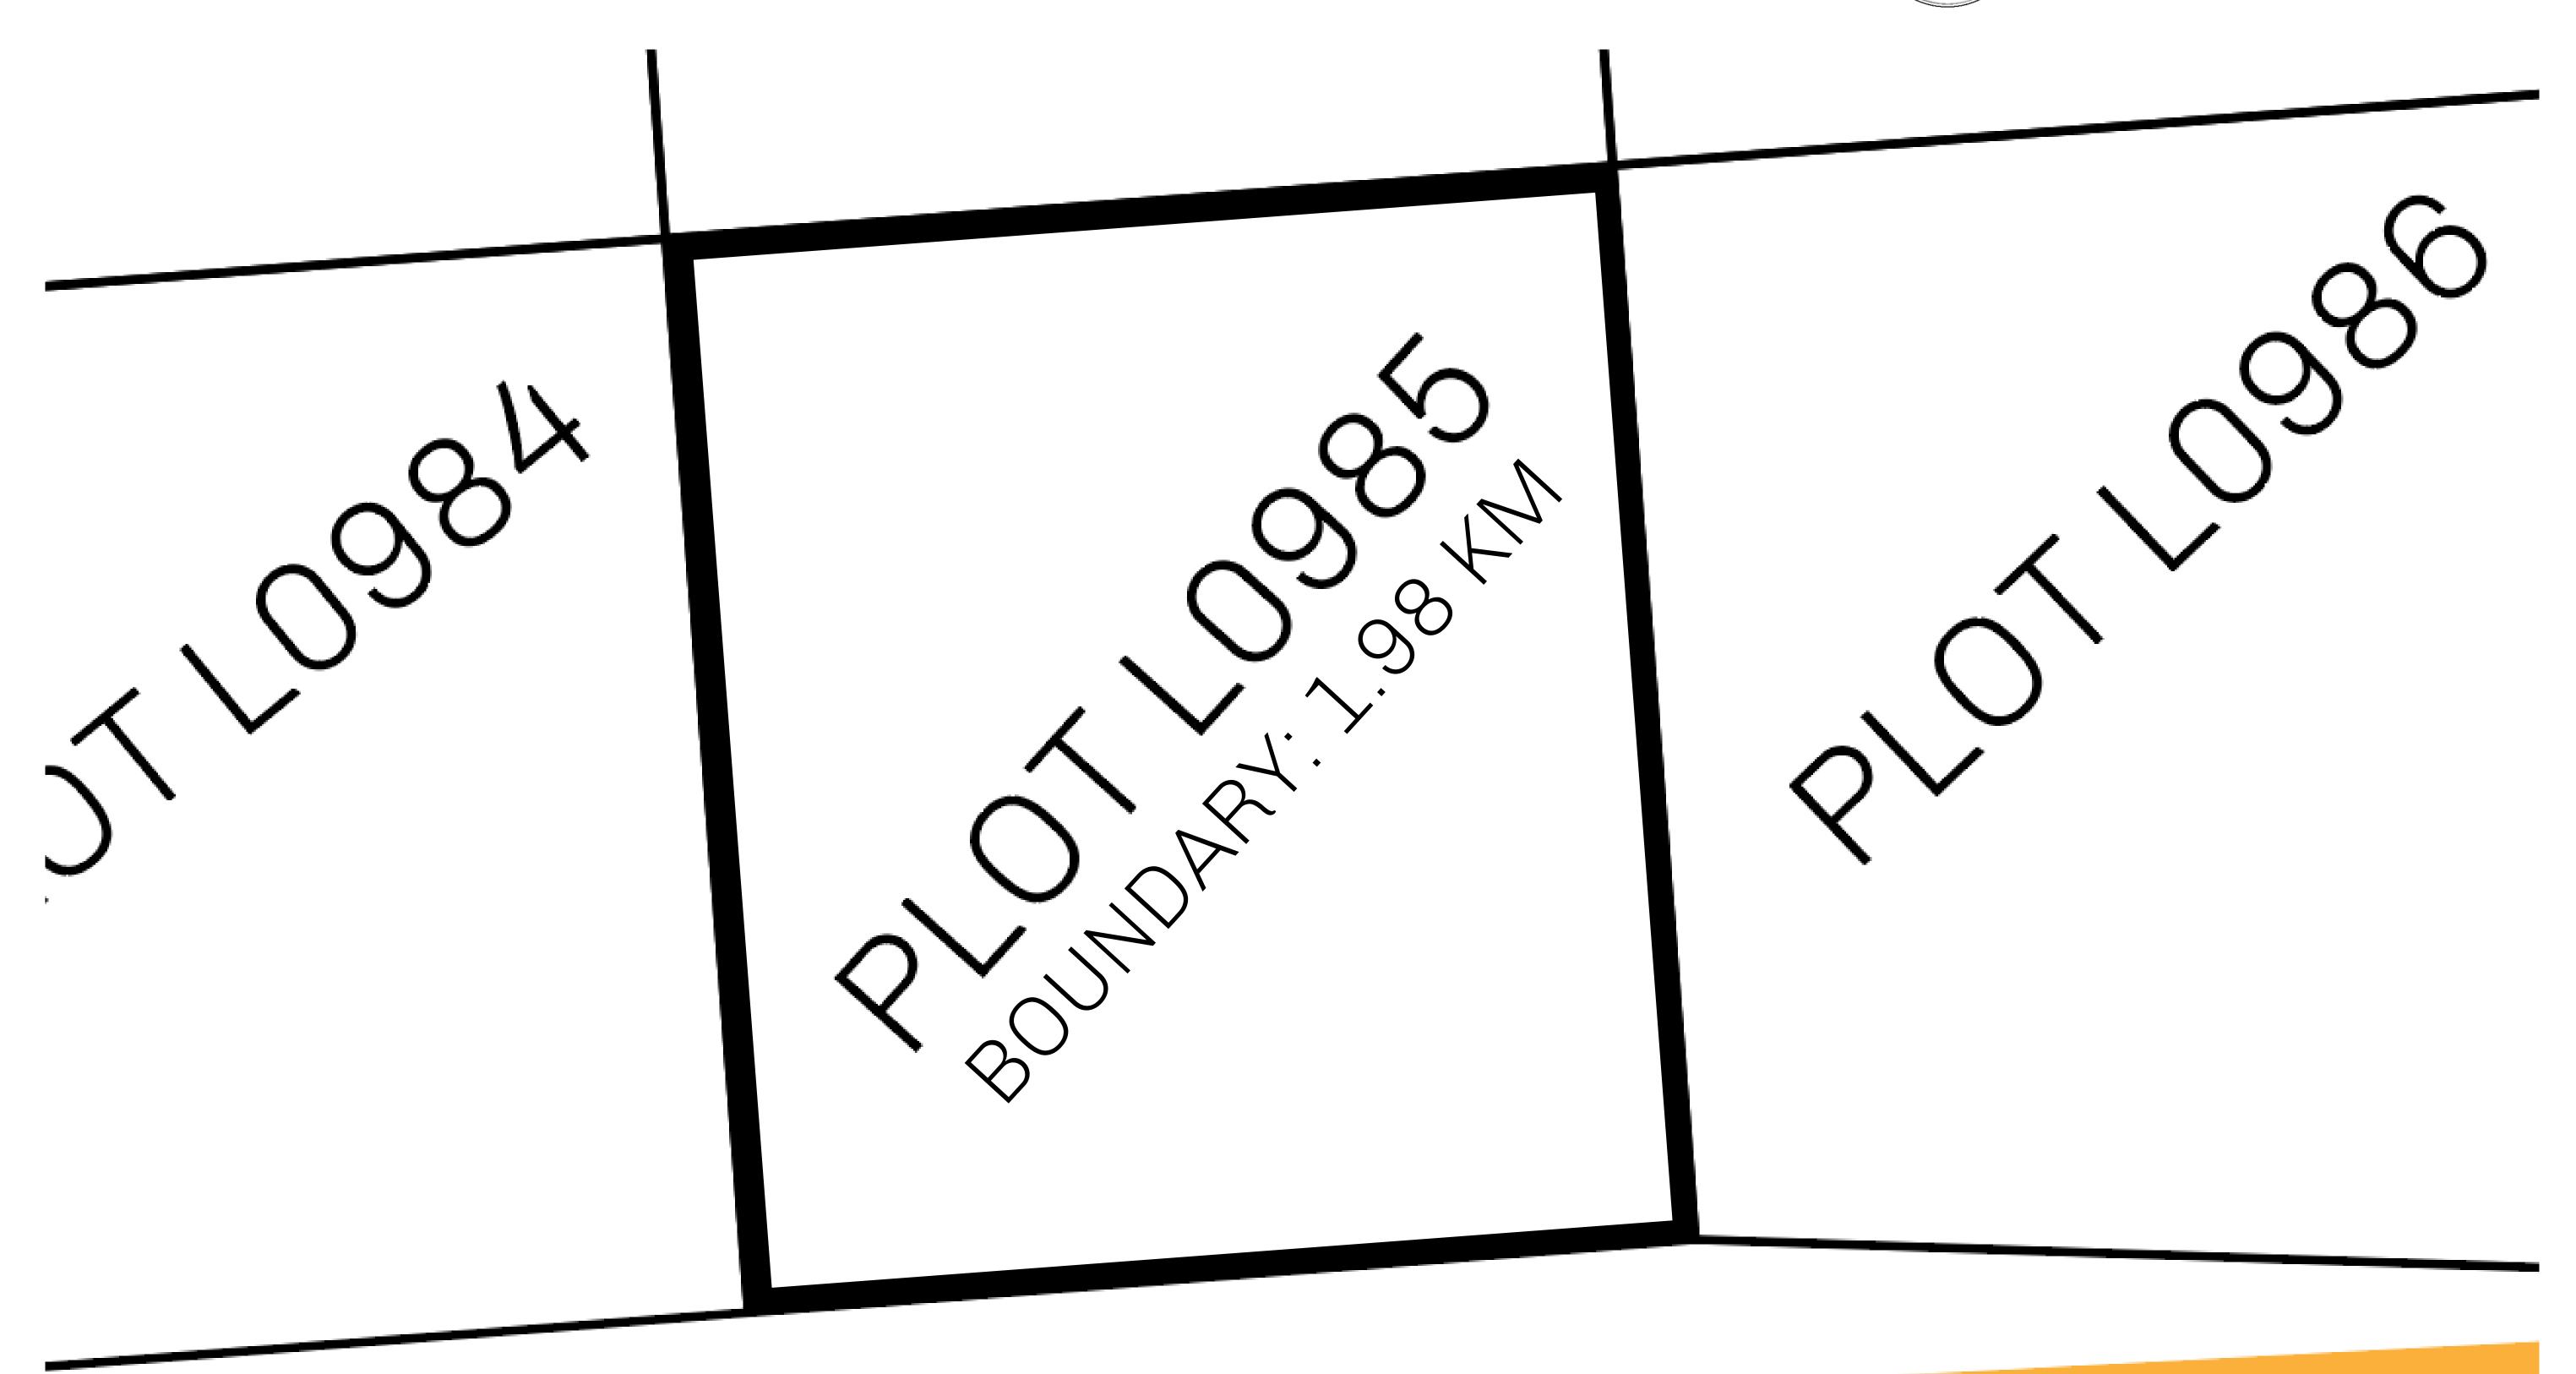

## H.M. LNFT Land Registry

TITLE NUMBER

L0985-221121

ADMINISTRATIVE AREA

THE GREAT EMPIRE

ISSUED 22 November 2021

BJ.

SCALE 1/50000

OWNER ENTITLEMENT

Type W-GE: Share of 0.3% of all BUN sales based on number of NFT Stories minted (rewarded in Credits); Mint 4 NFT Stories

KNIGHT'S PASS ROAD