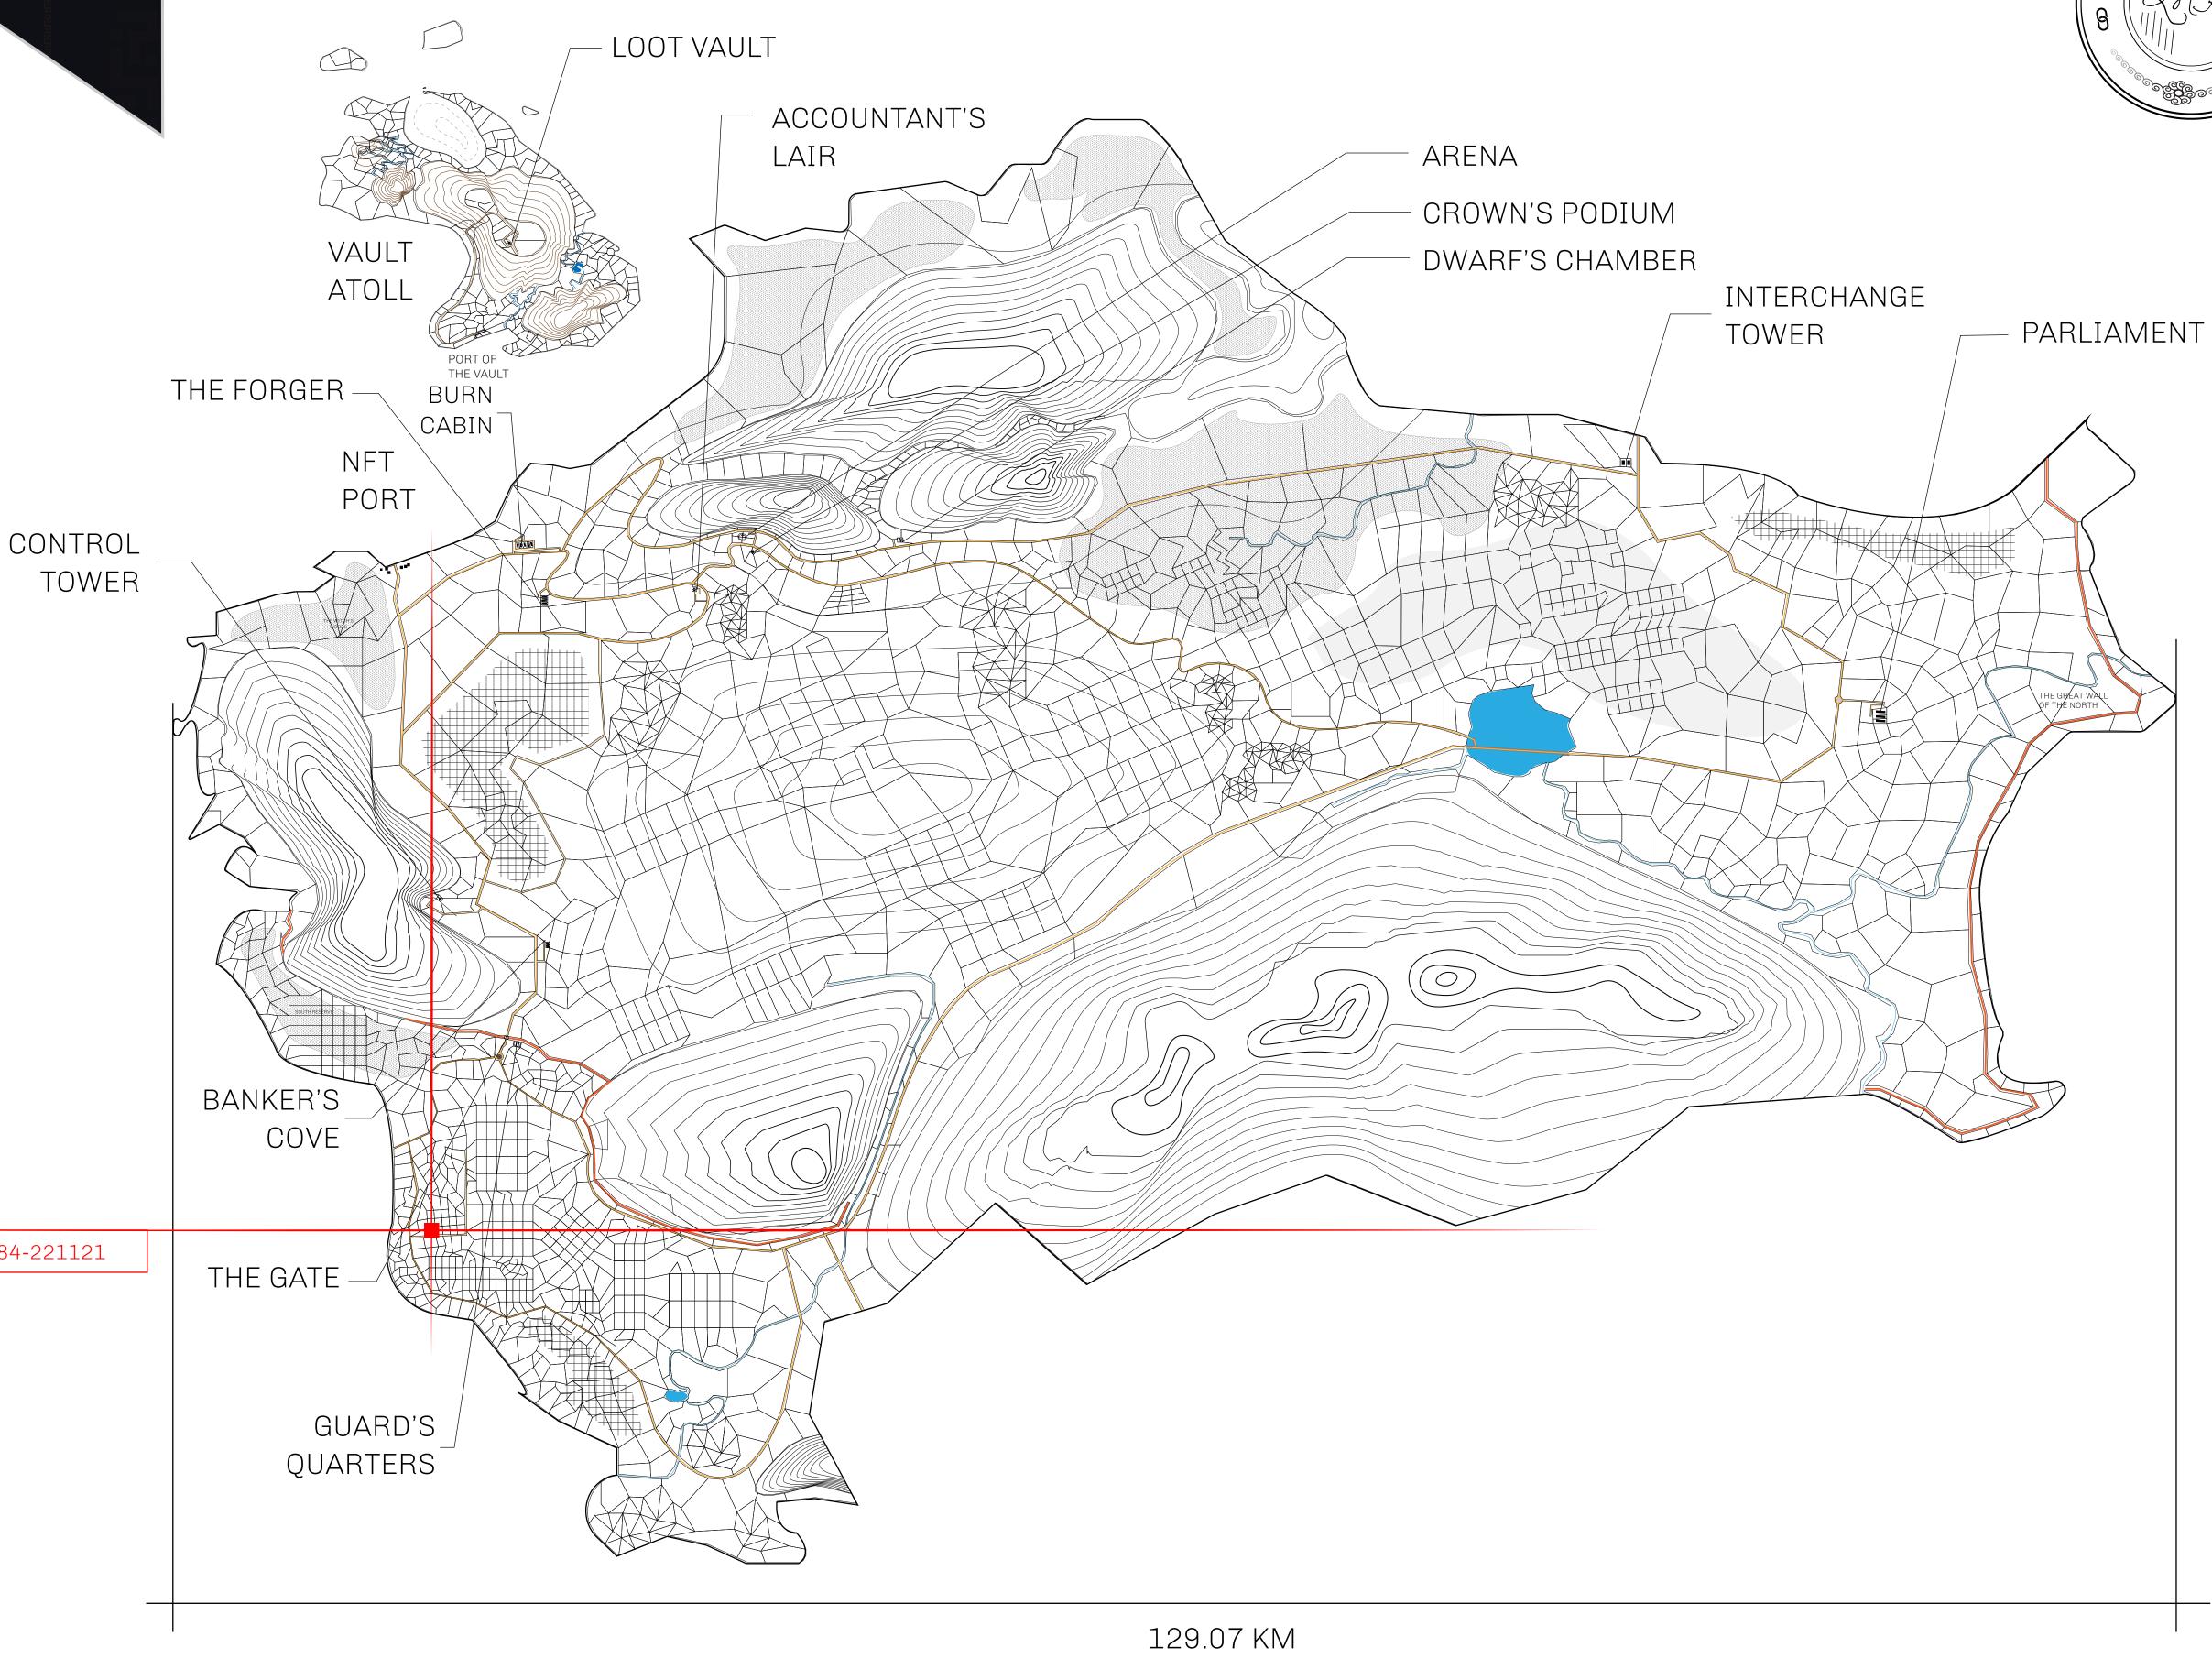

## HER MAJESTY'S GATED WORLD

As an economic and ruling powerhouse, the Great Empire controls the issuance and trade of BUN, LTT, and USDC reward credits. Decisions by its sitting parliamentarians affect Loot NFT World. Following the last war, border controls are tight and only invitees can enter. Each Sunday, all eyes focus on the Arena and the Crown's Podium, where battle-bidding auctions rage. The battle pit is not for the fainthearted and strategy plays a crucial role in winning.

## GEOGRAPHY

COASTLINE 462.64 KM (287.47 MILES)

OCEAN, ROYAUME DE SATOSHI, X BY SL & TERRITORIO LTT ST BORDERS

HIGHEST POINT MOUNT ARES +8120 M

LOWEST POINT NFT PORT 0 M

PLOTS 2284 SCALE 1:50000

## H.M. LNFT Land Registry

TITLE NUMBER

L0984-221121

ADMINISTRATIVE AREA

THE GREAT EMPIRE

ISSUED 22 November 2021

SCALE 1/50000

OWNER ENTITLEMENT

Type W-GE: Share of 0.3% of all BUN sales based on number of NFT Stories minted

(rewarded in Credits); Mint 4 NFT Stories

KNIGHT'S PASS ROAD