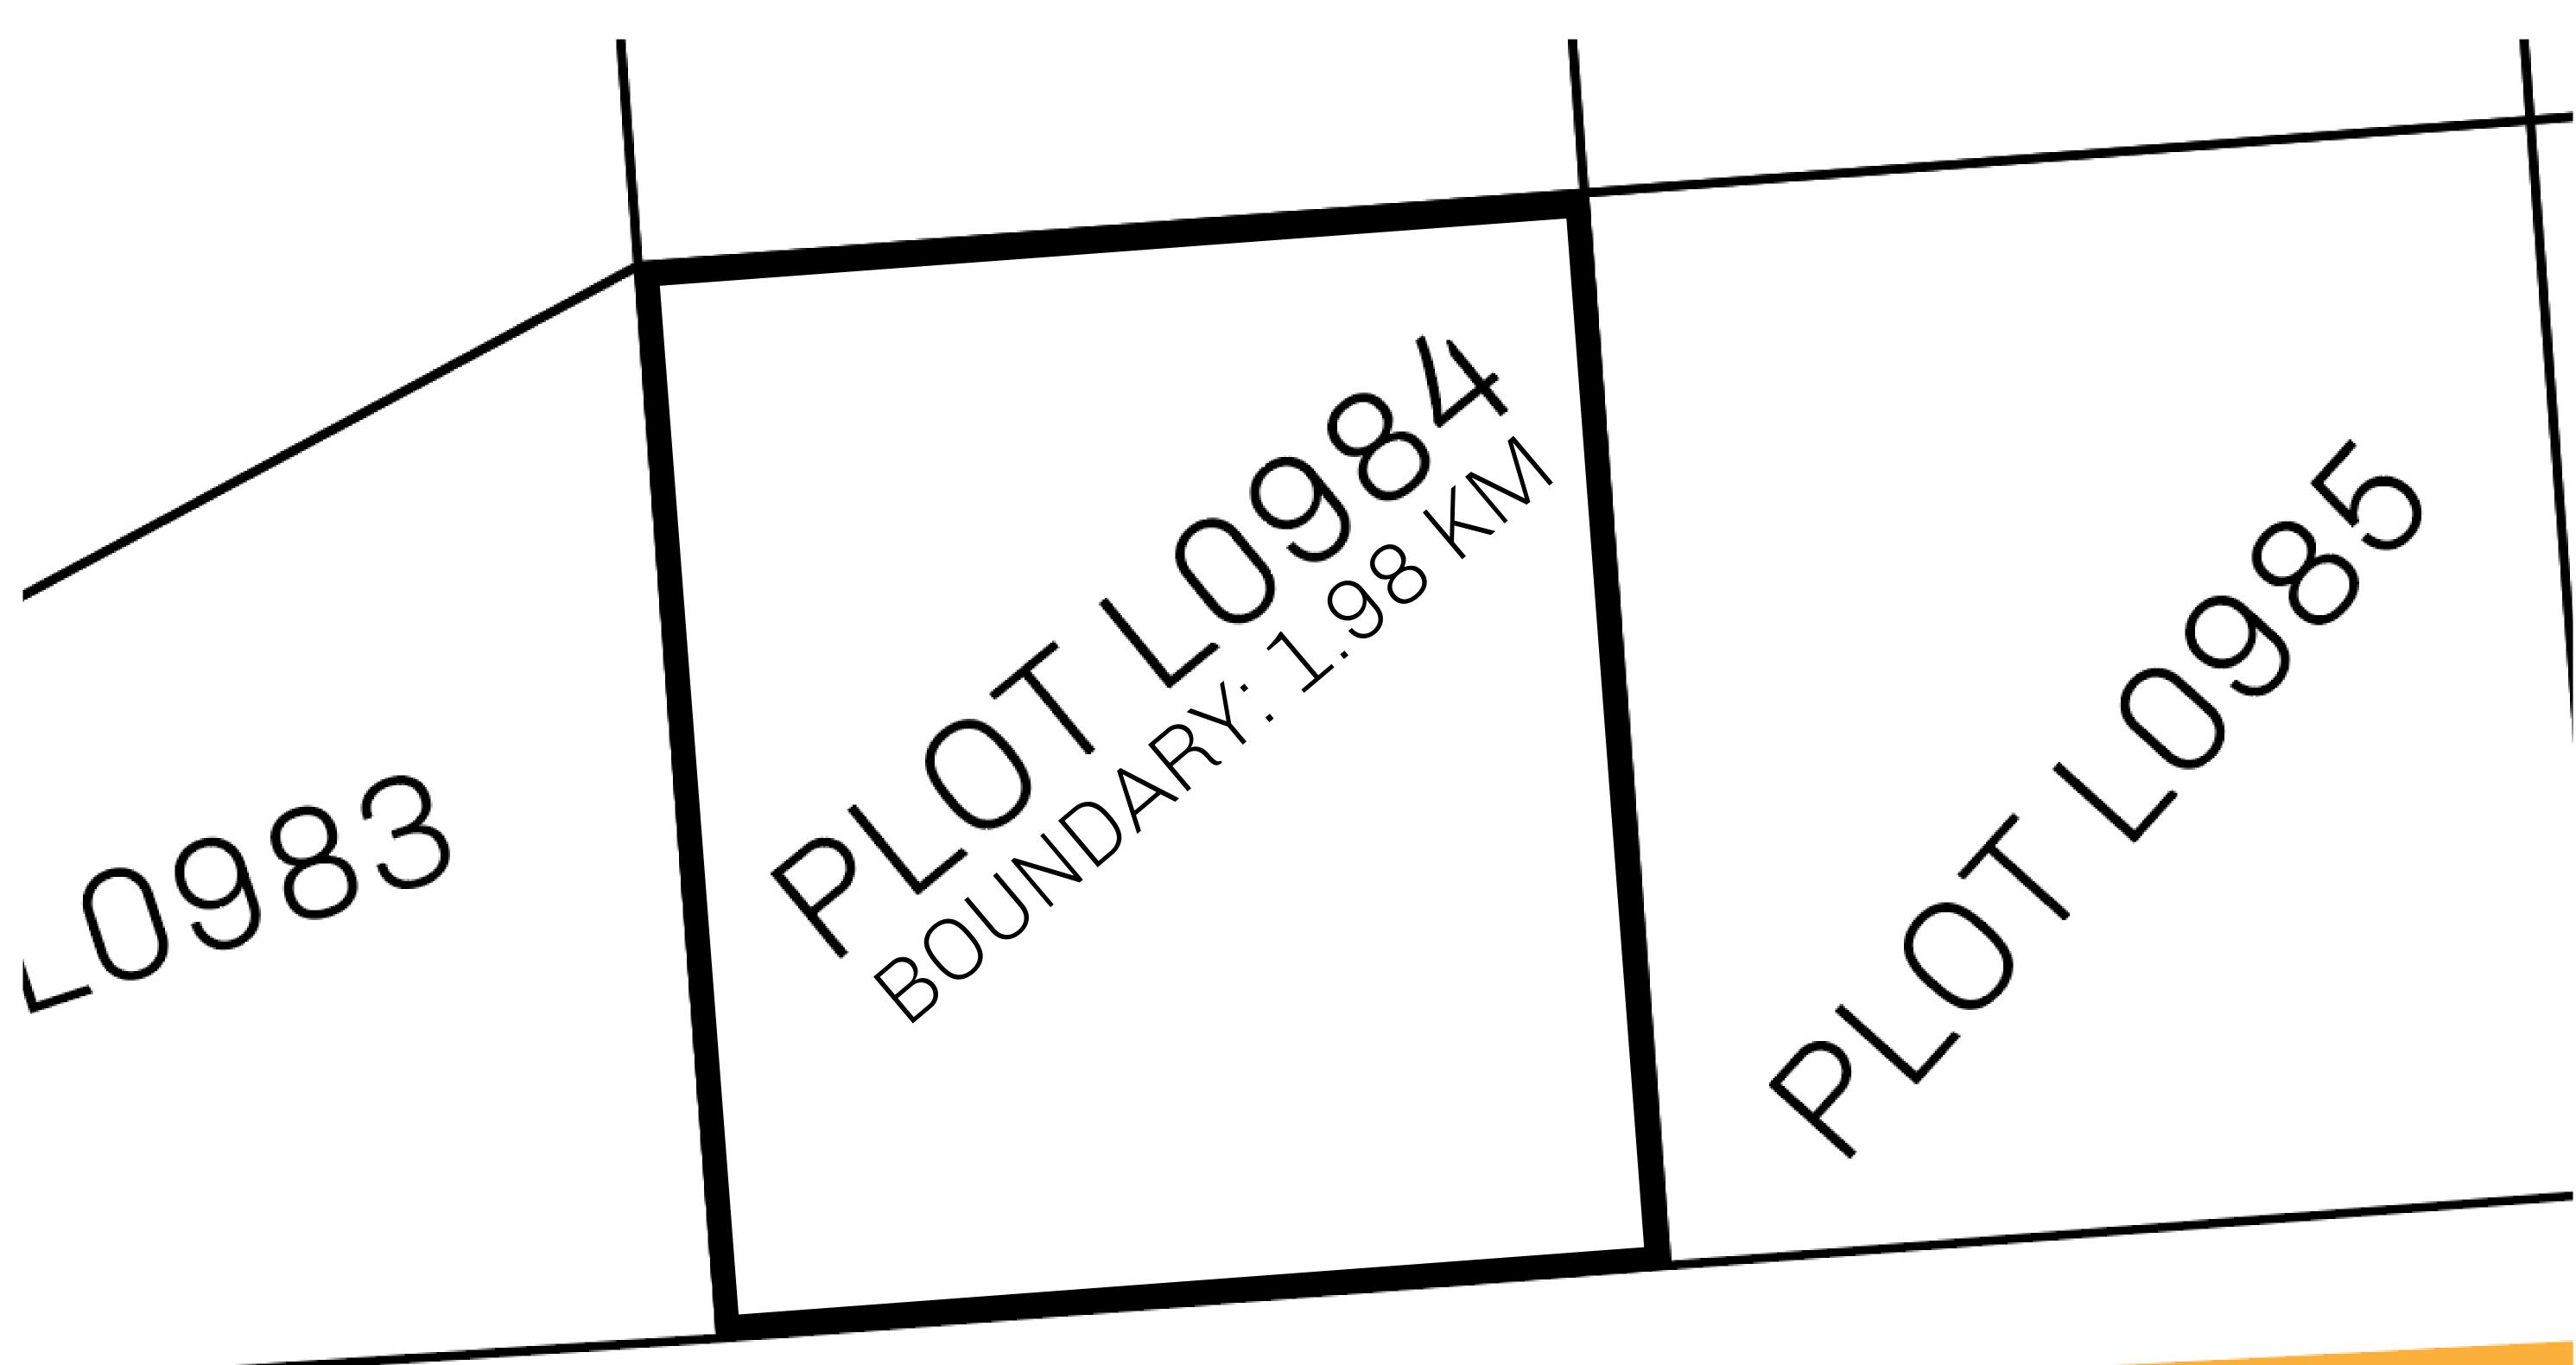

## LOOT NFT WORLD

PLOT L0984-221121

## GEOGRAPHY

COASTLINE 462.64 KM (287.47 MILES)

OCEAN, ROYAUME DE SATOSHI, X BY SL & TERRITORIO LTT ST BORDERS

HIGHEST POINT MOUNT ARES +8120 M

LOWEST POINT NFT PORT 0 M

PLOTS 2284 SCALE 1:50000

## H.M. LNFT Land Registry

TITLE NUMBER

L0984-221121

ADMINISTRATIVE AREA

THE GREAT EMPIRE

ISSUED 22 November 2021

SCALE 1/50000

OWNER ENTITLEMENT