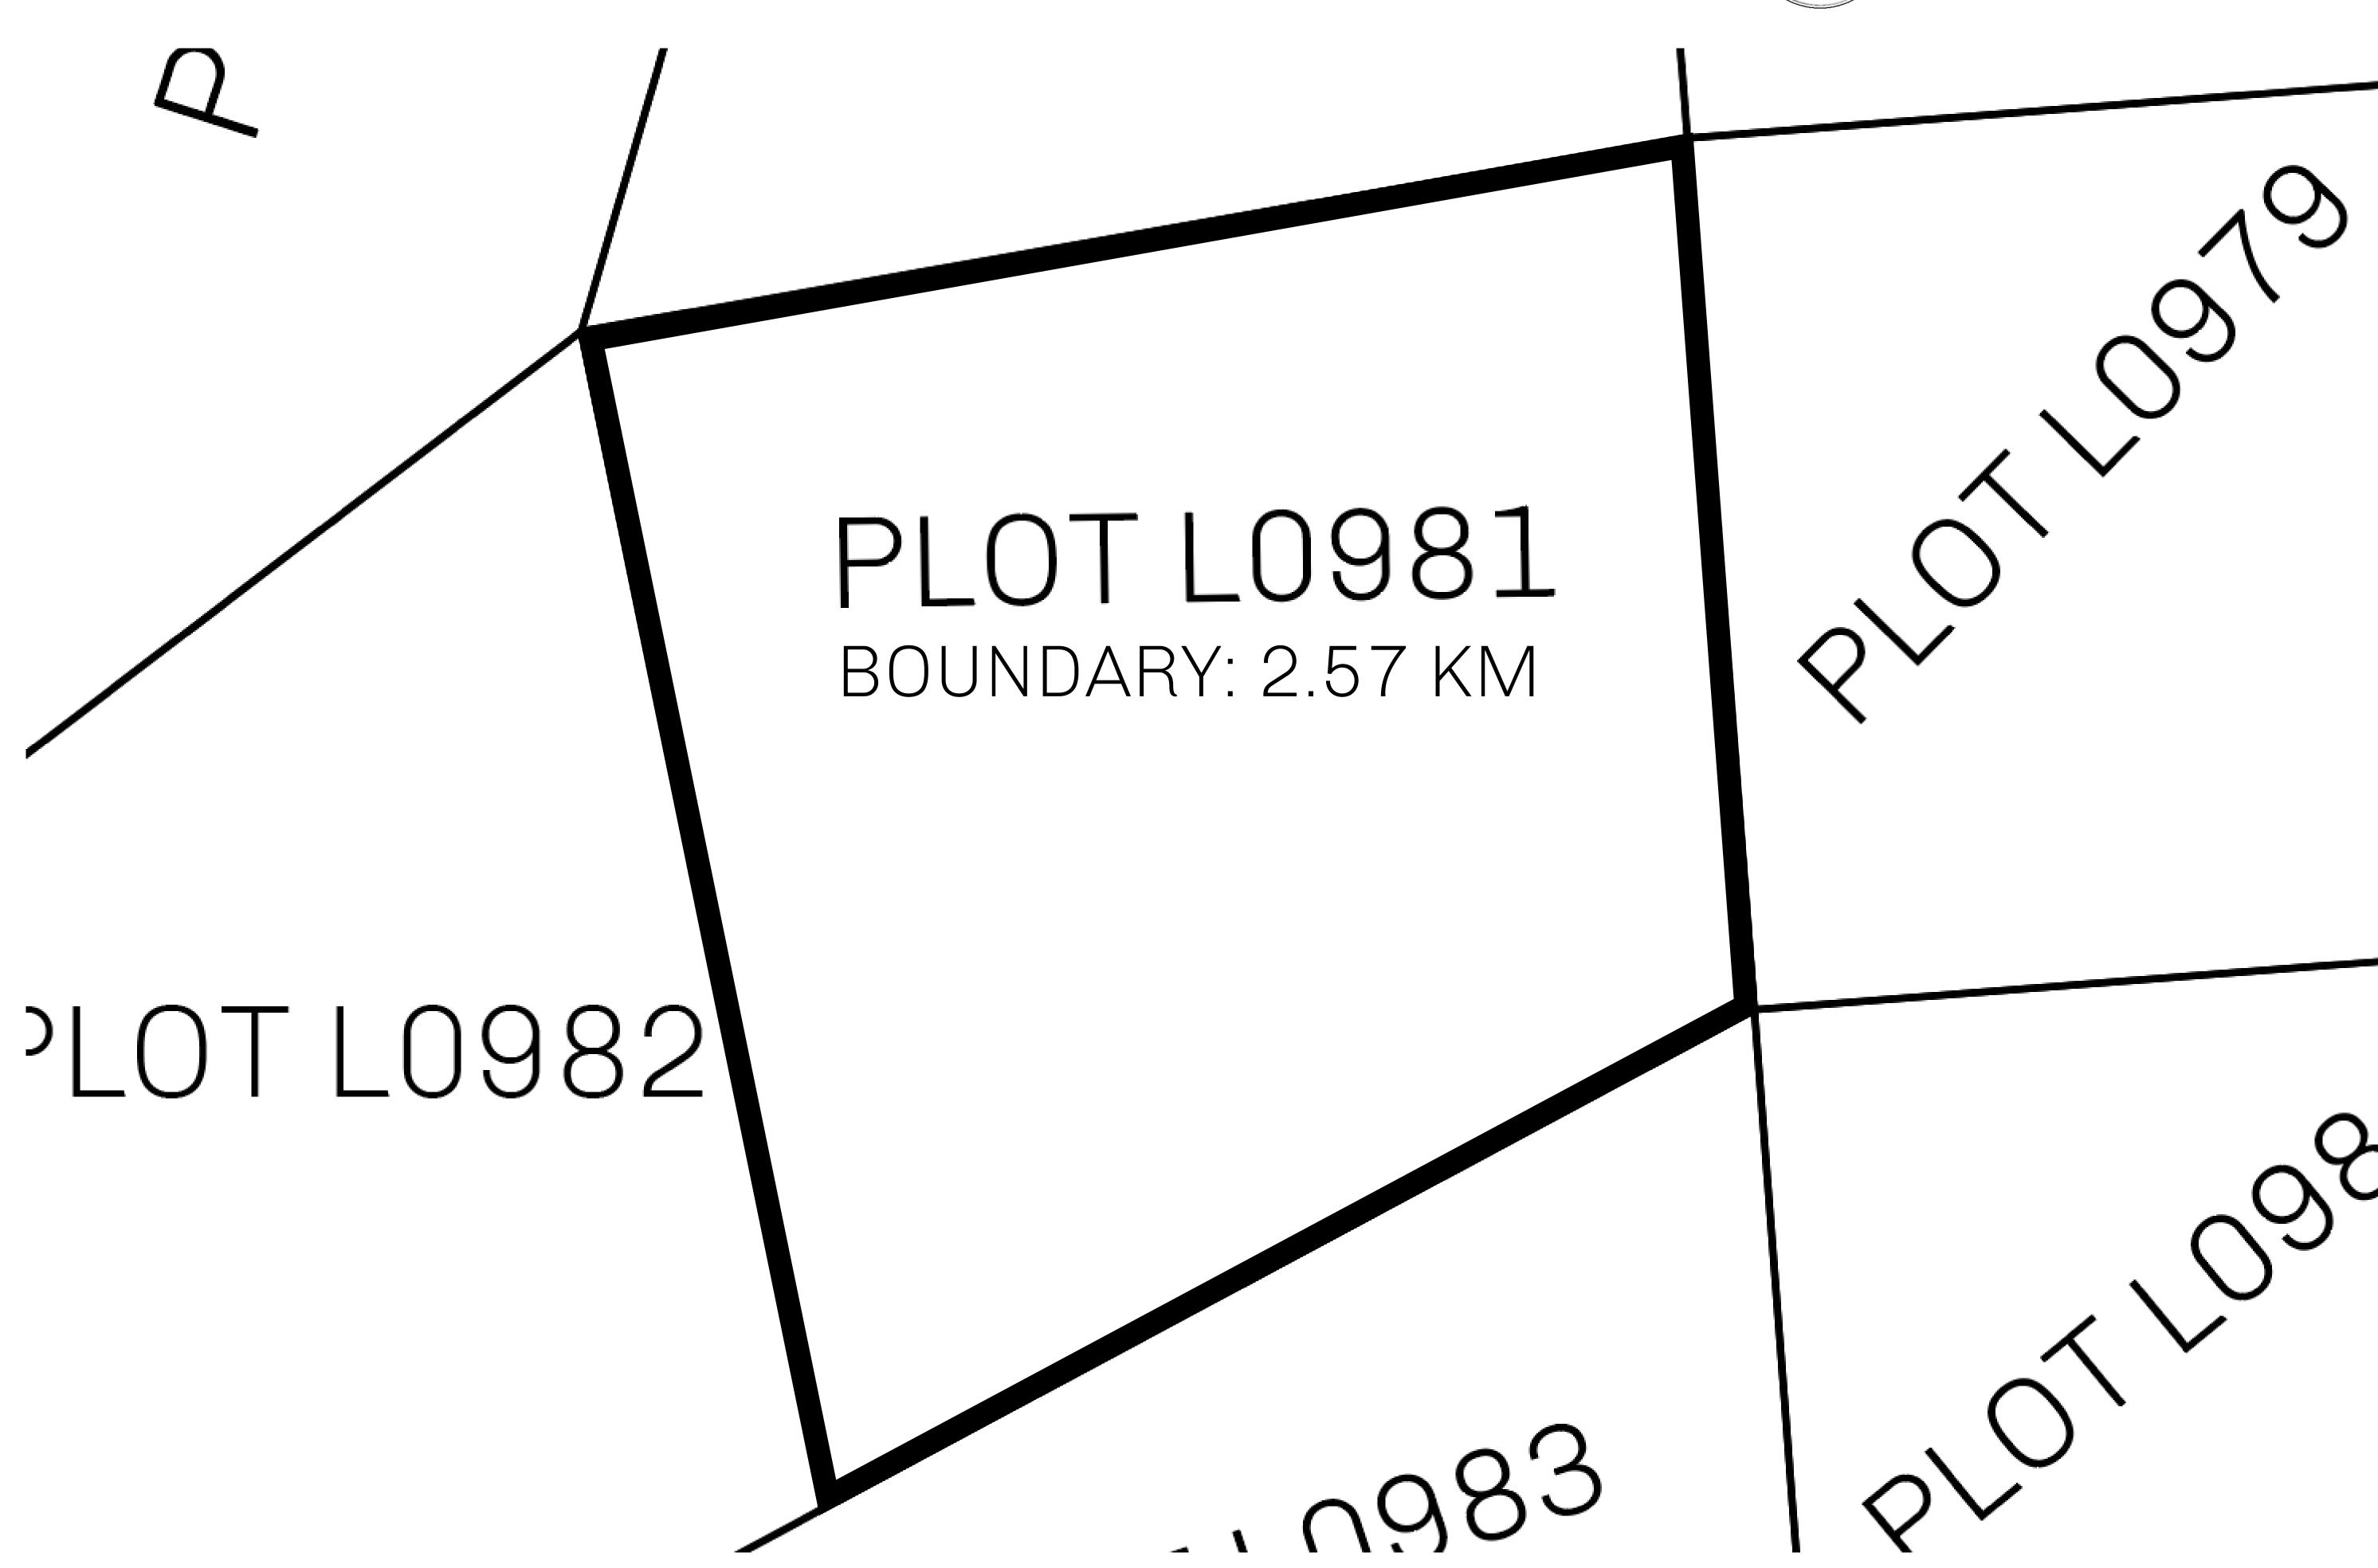

## H.M. LNFT Land Registry

TITLE NUMBER

L0981-221121

ADMINISTRATIVE AREA

THE GREAT EMPIRE

ISSUED 22 November 2021

SCALE **1/50000** 

OWNER ENTITLEMENT

Type W-GE: Share of 0.3% of all BUN sales based on number of NFT Stories minted

(rewarded in Credits); Mint 4 NFT Stories