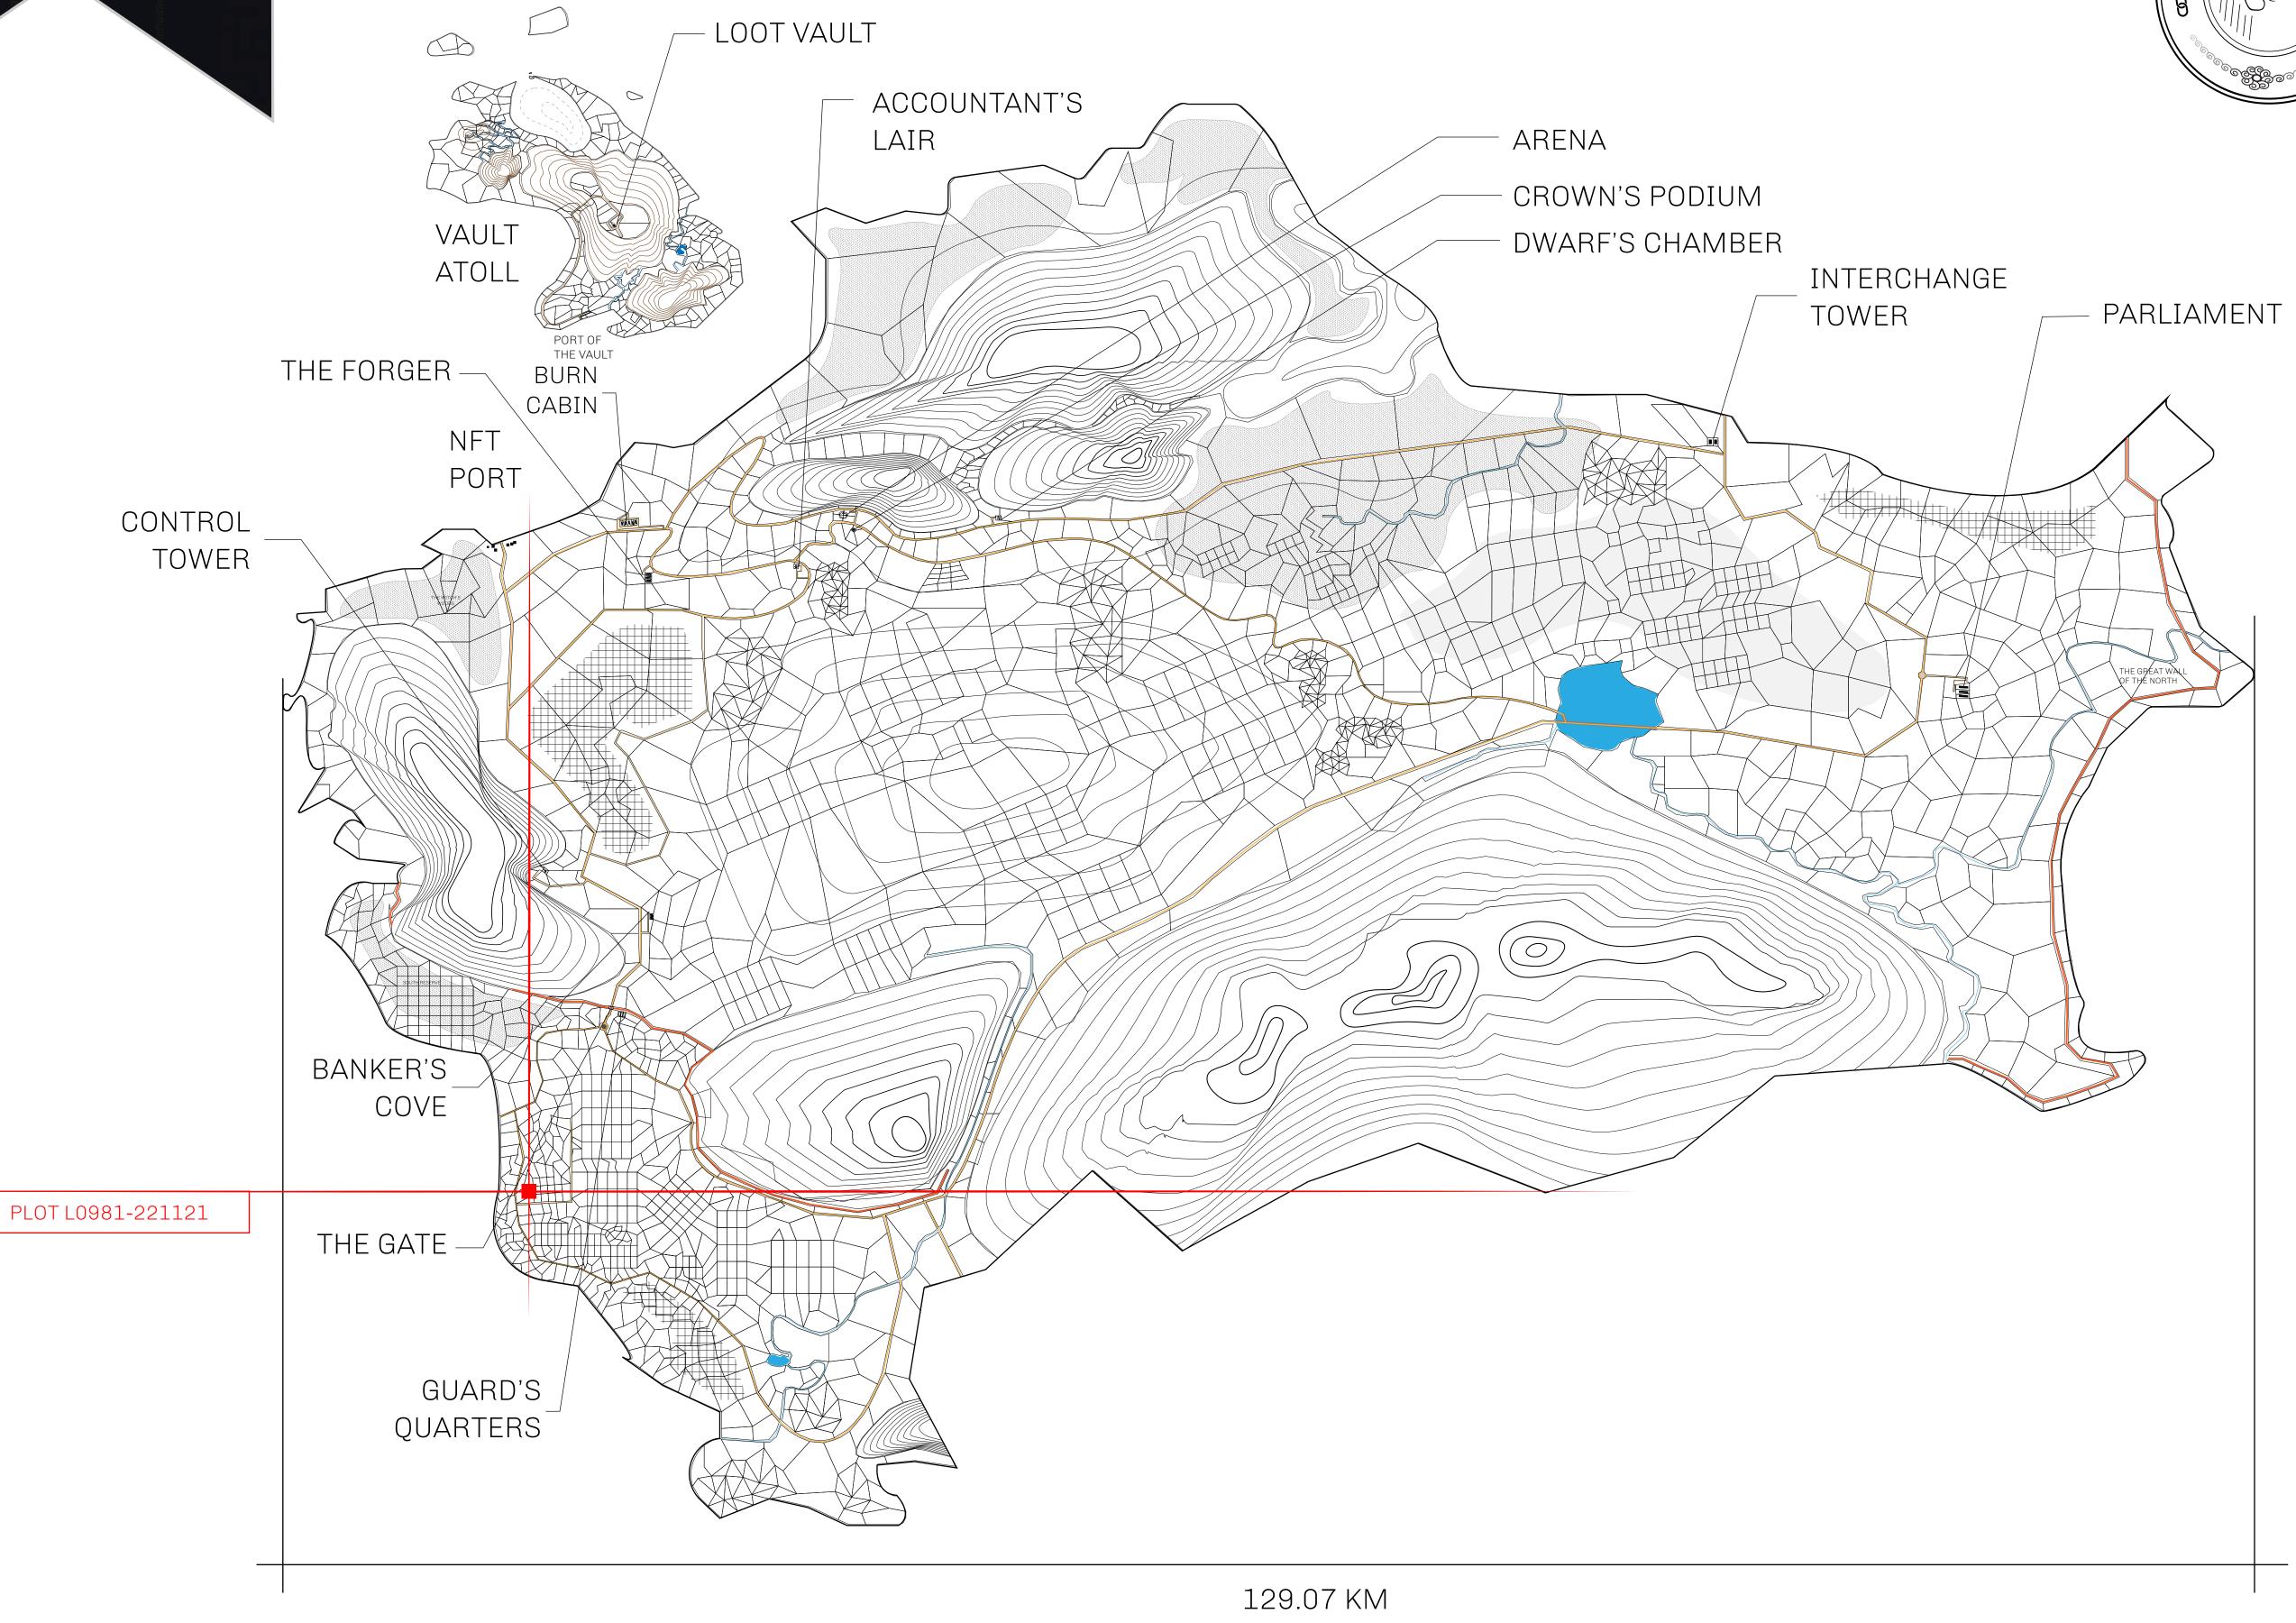

## GEOGRAPHY

COASTLINE 462.64 KM (287.47 MILES)

BORDERS OCEAN, ROYAUME DE SATOSHI, X BY SL & TERRITORIO LTT ST

HIGHEST POINT MOUNT ARES +8120 M

LOWEST POINT NFT PORT 0 M

PLOTS 2284 SCALE 1:50000

## H.M. LNFT Land Registry

TITLE NUMBER

L0981-221121

ADMINISTRATIVE AREA

THE GREAT EMPIRE

ISSUED 22 November 2021

SCALE **1/50000** 

OWNER ENTITLEMENT