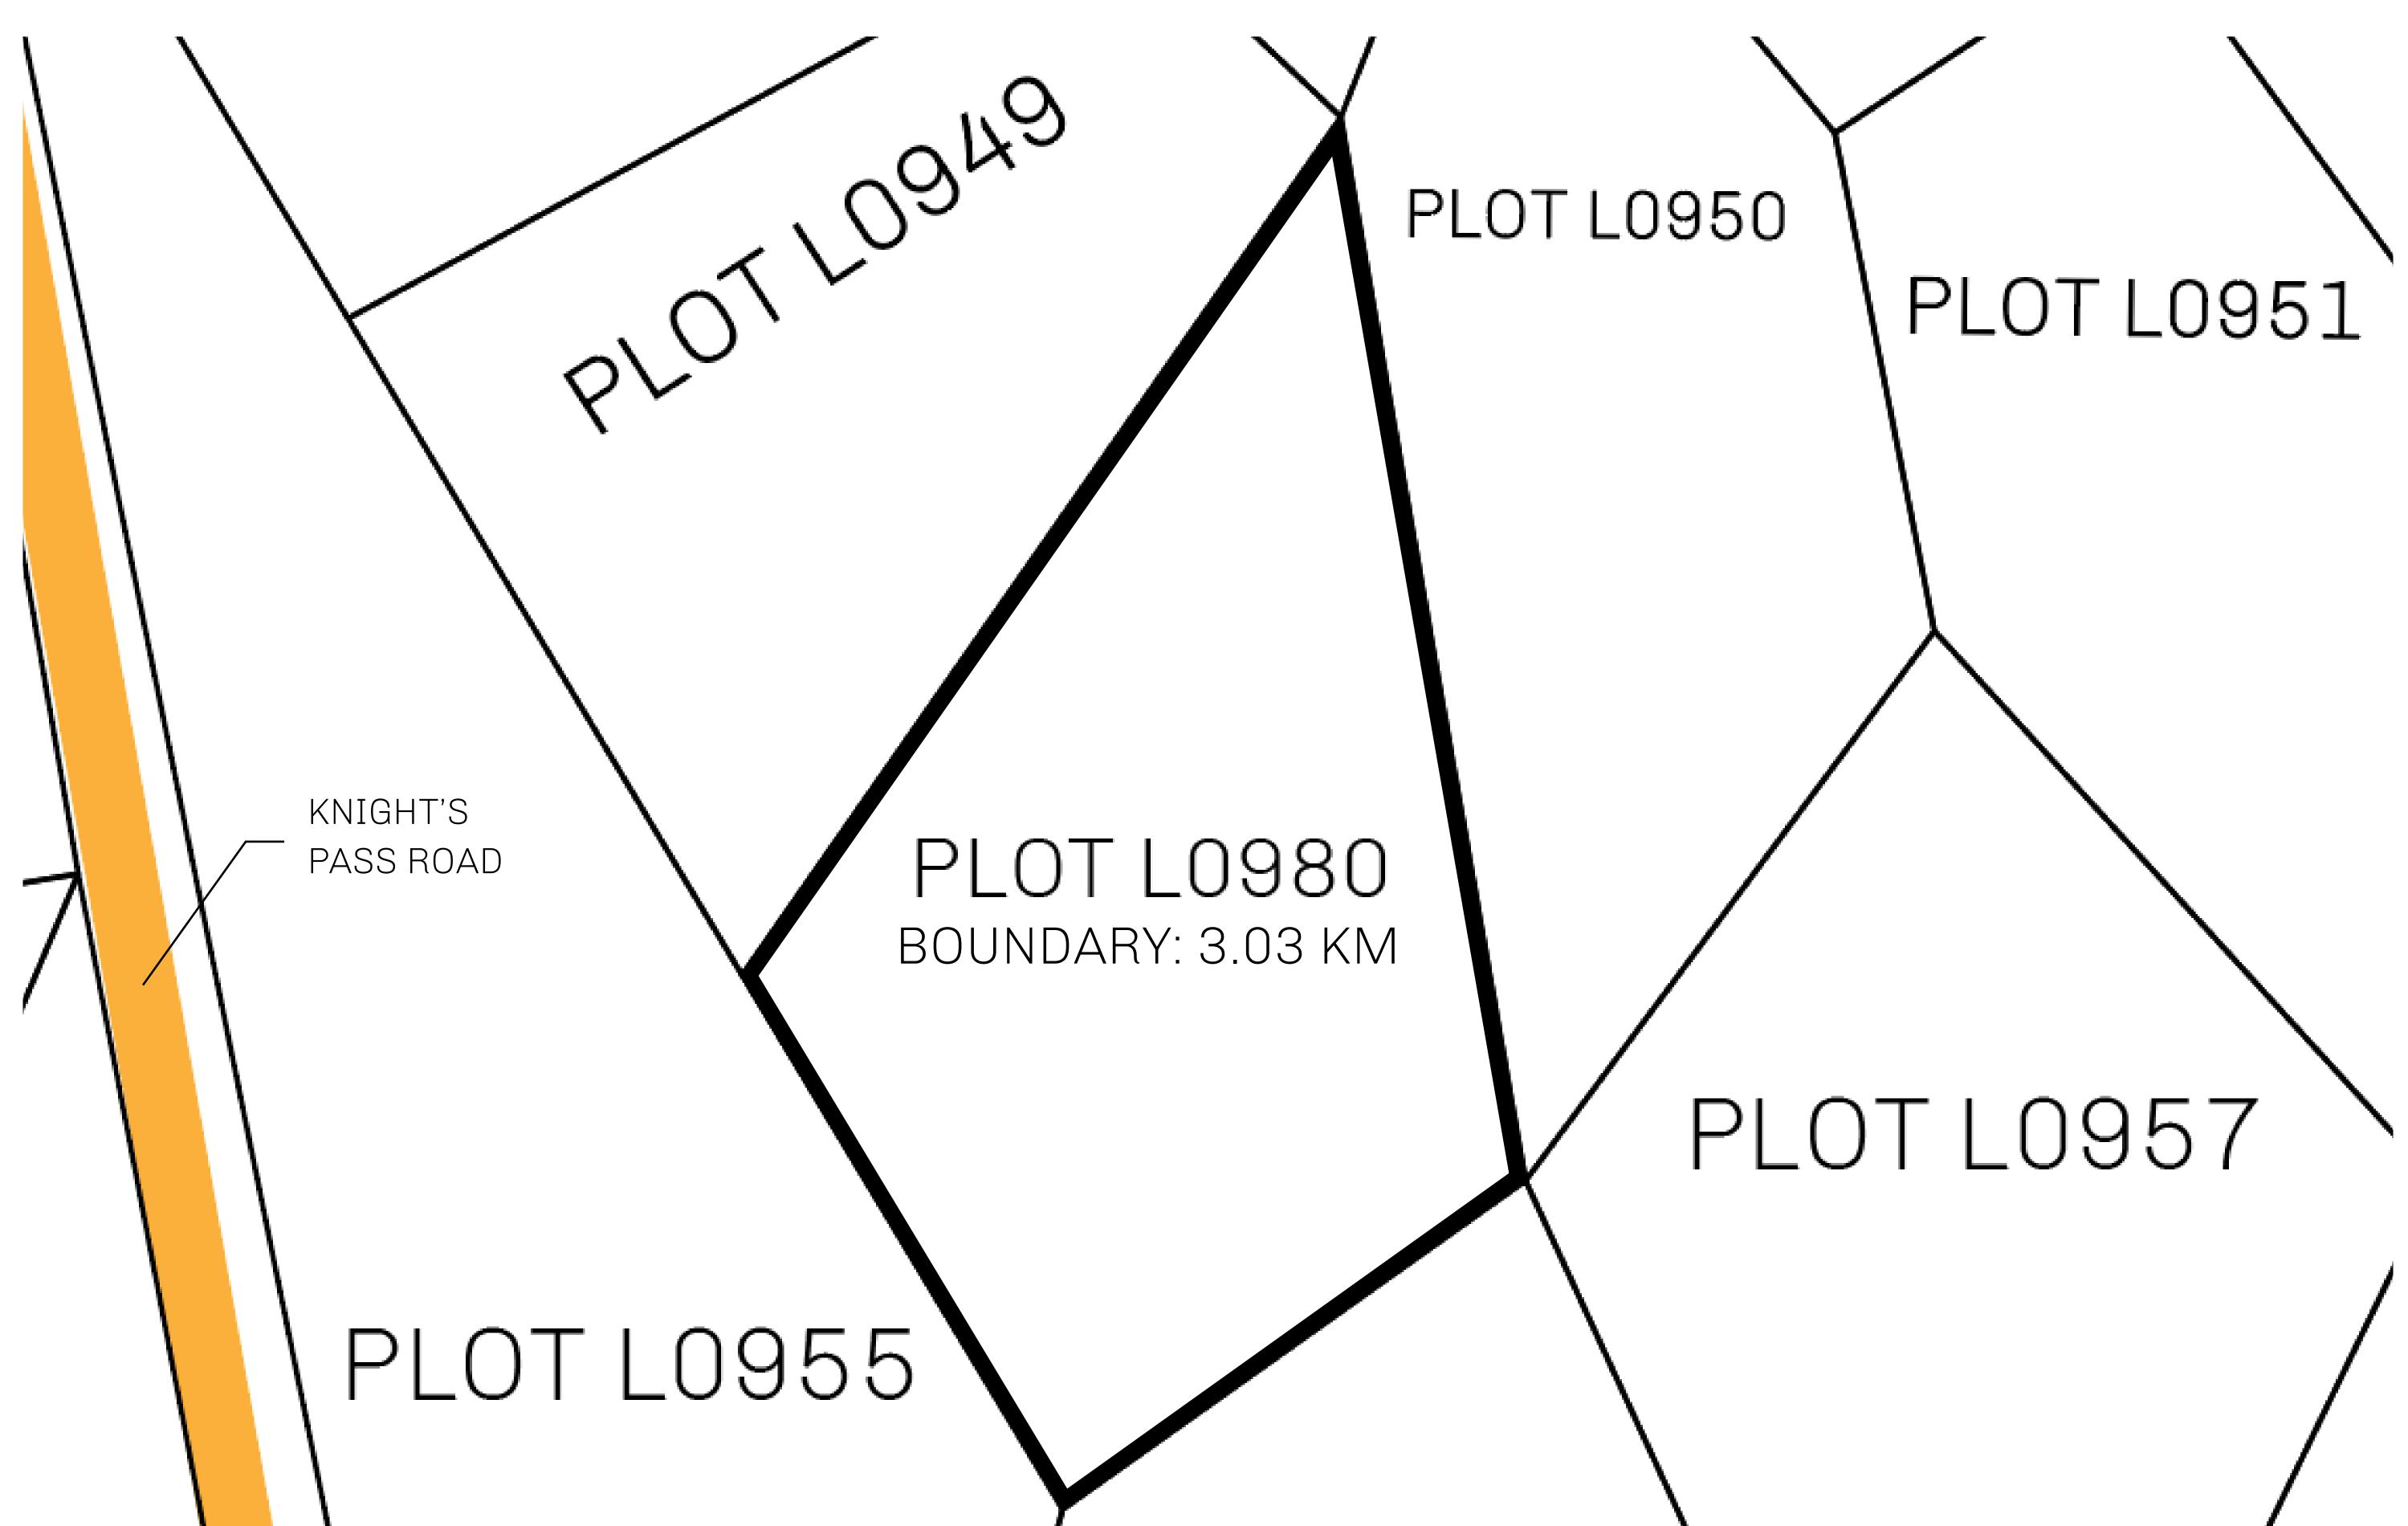

## LOOT NFT WORLD

PLOT L0980-221121

## GEOGRAPHY

COASTLINE 462.64 KM (287.47 MILES)

BORDERS OCEAN, ROYAUME DE SATOSHI, X BY SL & TERRITORIO LTT ST

HIGHEST POINT MOUNT ARES +8120 M

LOWEST POINT NFT PORT 0 M

PLOTS 2284 SCALE 1:50000

## H.M. LNFT Land Registry

L0980-221121

TITLE NUMBER

ADMINISTRATIVE AREA

THE GREAT EMPIRE

ISSUED 22 November 2021

SCALE 1/50000

OWNER ENTITLEMENT