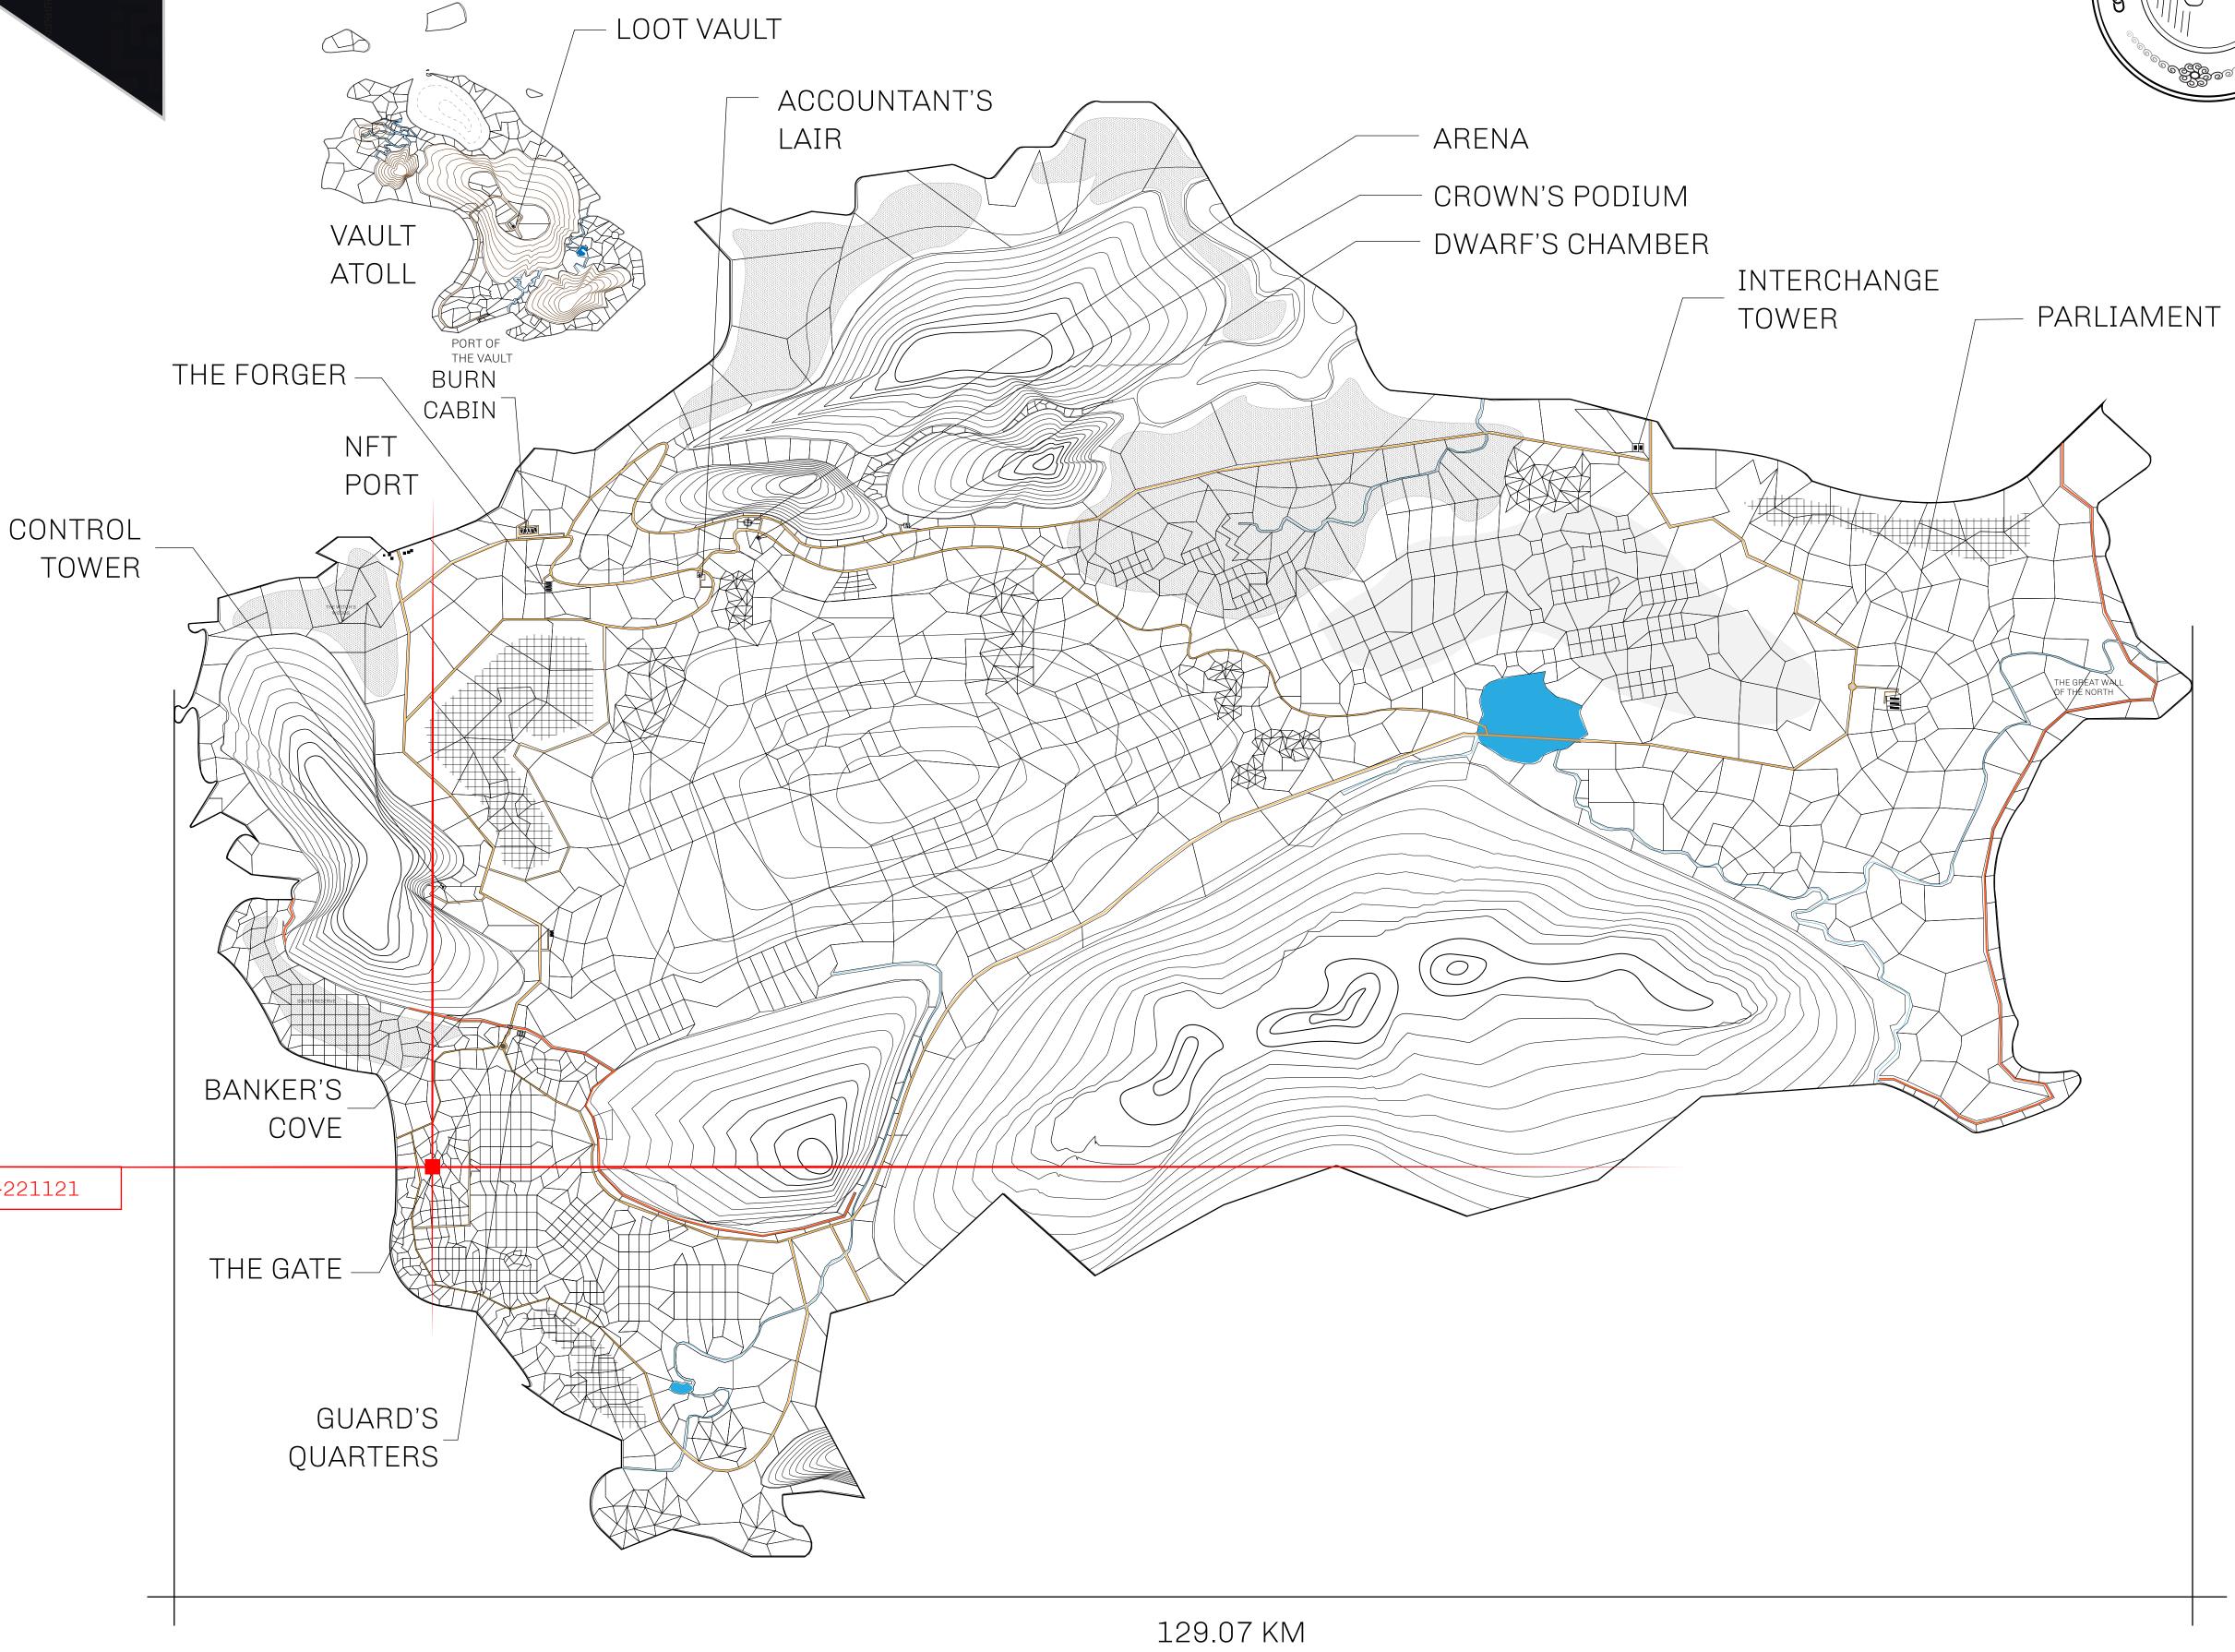

## GEOGRAPHY

COASTLINE 462.64 KM (287.47 MILES)

BORDERS OCEAN, ROYAUME DE SATOSHI, X BY SL & TERRITORIO LTT ST

HIGHEST POINT MOUNT ARES +8120 M

LOWEST POINT NFT PORT 0 M

PLOTS 2284 SCALE 1:50000

## H.M. LNFT Land Registry

L0980-221121

TITLE NUMBER

ADMINISTRATIVE AREA

THE GREAT EMPIRE

ISSUED 22 November 2021

SCALE 1/50000

OWNER ENTITLEMENT