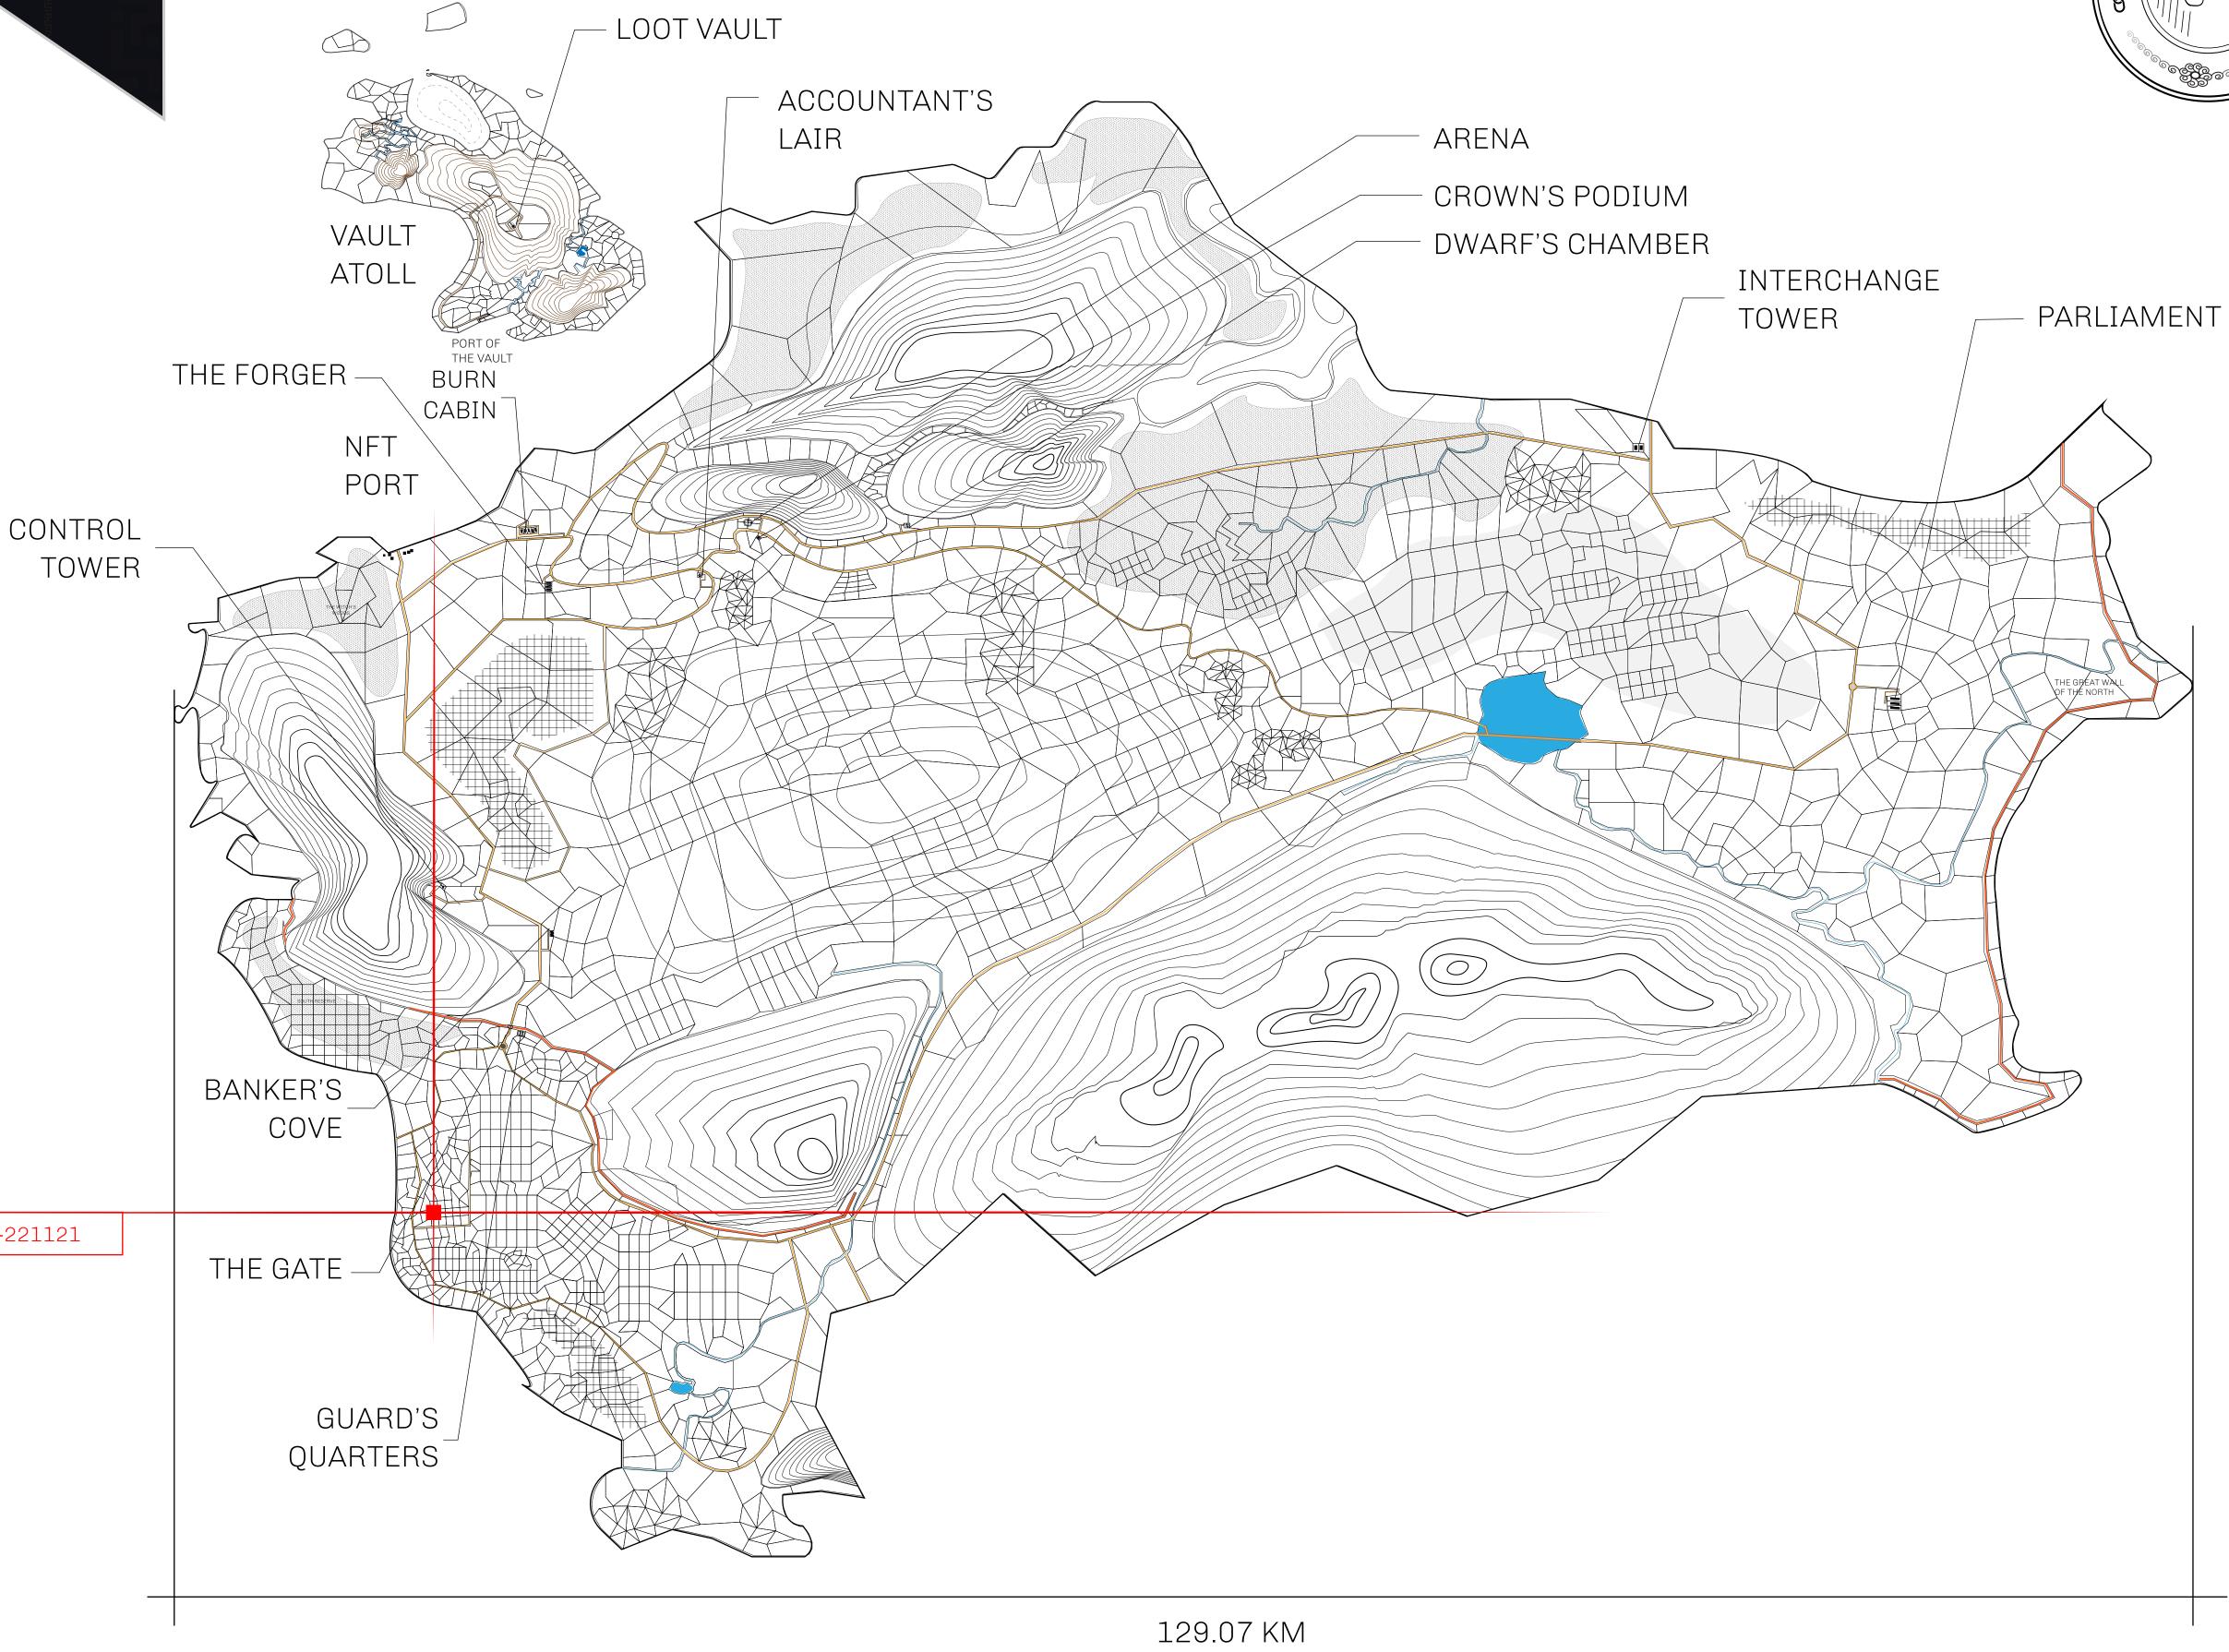

## GEOGRAPHY

COASTLINE 462.64 KM (287.47 MILES)

BORDERS OCEAN, ROYAUME DE SATOSHI, X BY SL & TERRITORIO LTT ST

HIGHEST POINT MOUNT ARES +8120 M

LOWEST POINT NFT PORT 0 M

PLOTS 2284 SCALE 1:50000

PLOT L0979-221121

OWNER ENTITLEMENT

| H.M. LNFT Land Registry |                                                                                 | TITLE NUMBER <b>L0979-221121</b> |  |  |  |                     |
|-------------------------|---------------------------------------------------------------------------------|----------------------------------|--|--|--|---------------------|
|                         |                                                                                 |                                  |  |  |  | ADMINISTRATIVE AREA |
| OWNER ENTITLEMENT       | Type W-GE: Share of 0.3% of all BUN sales based on number of NFT Stories minted |                                  |  |  |  |                     |