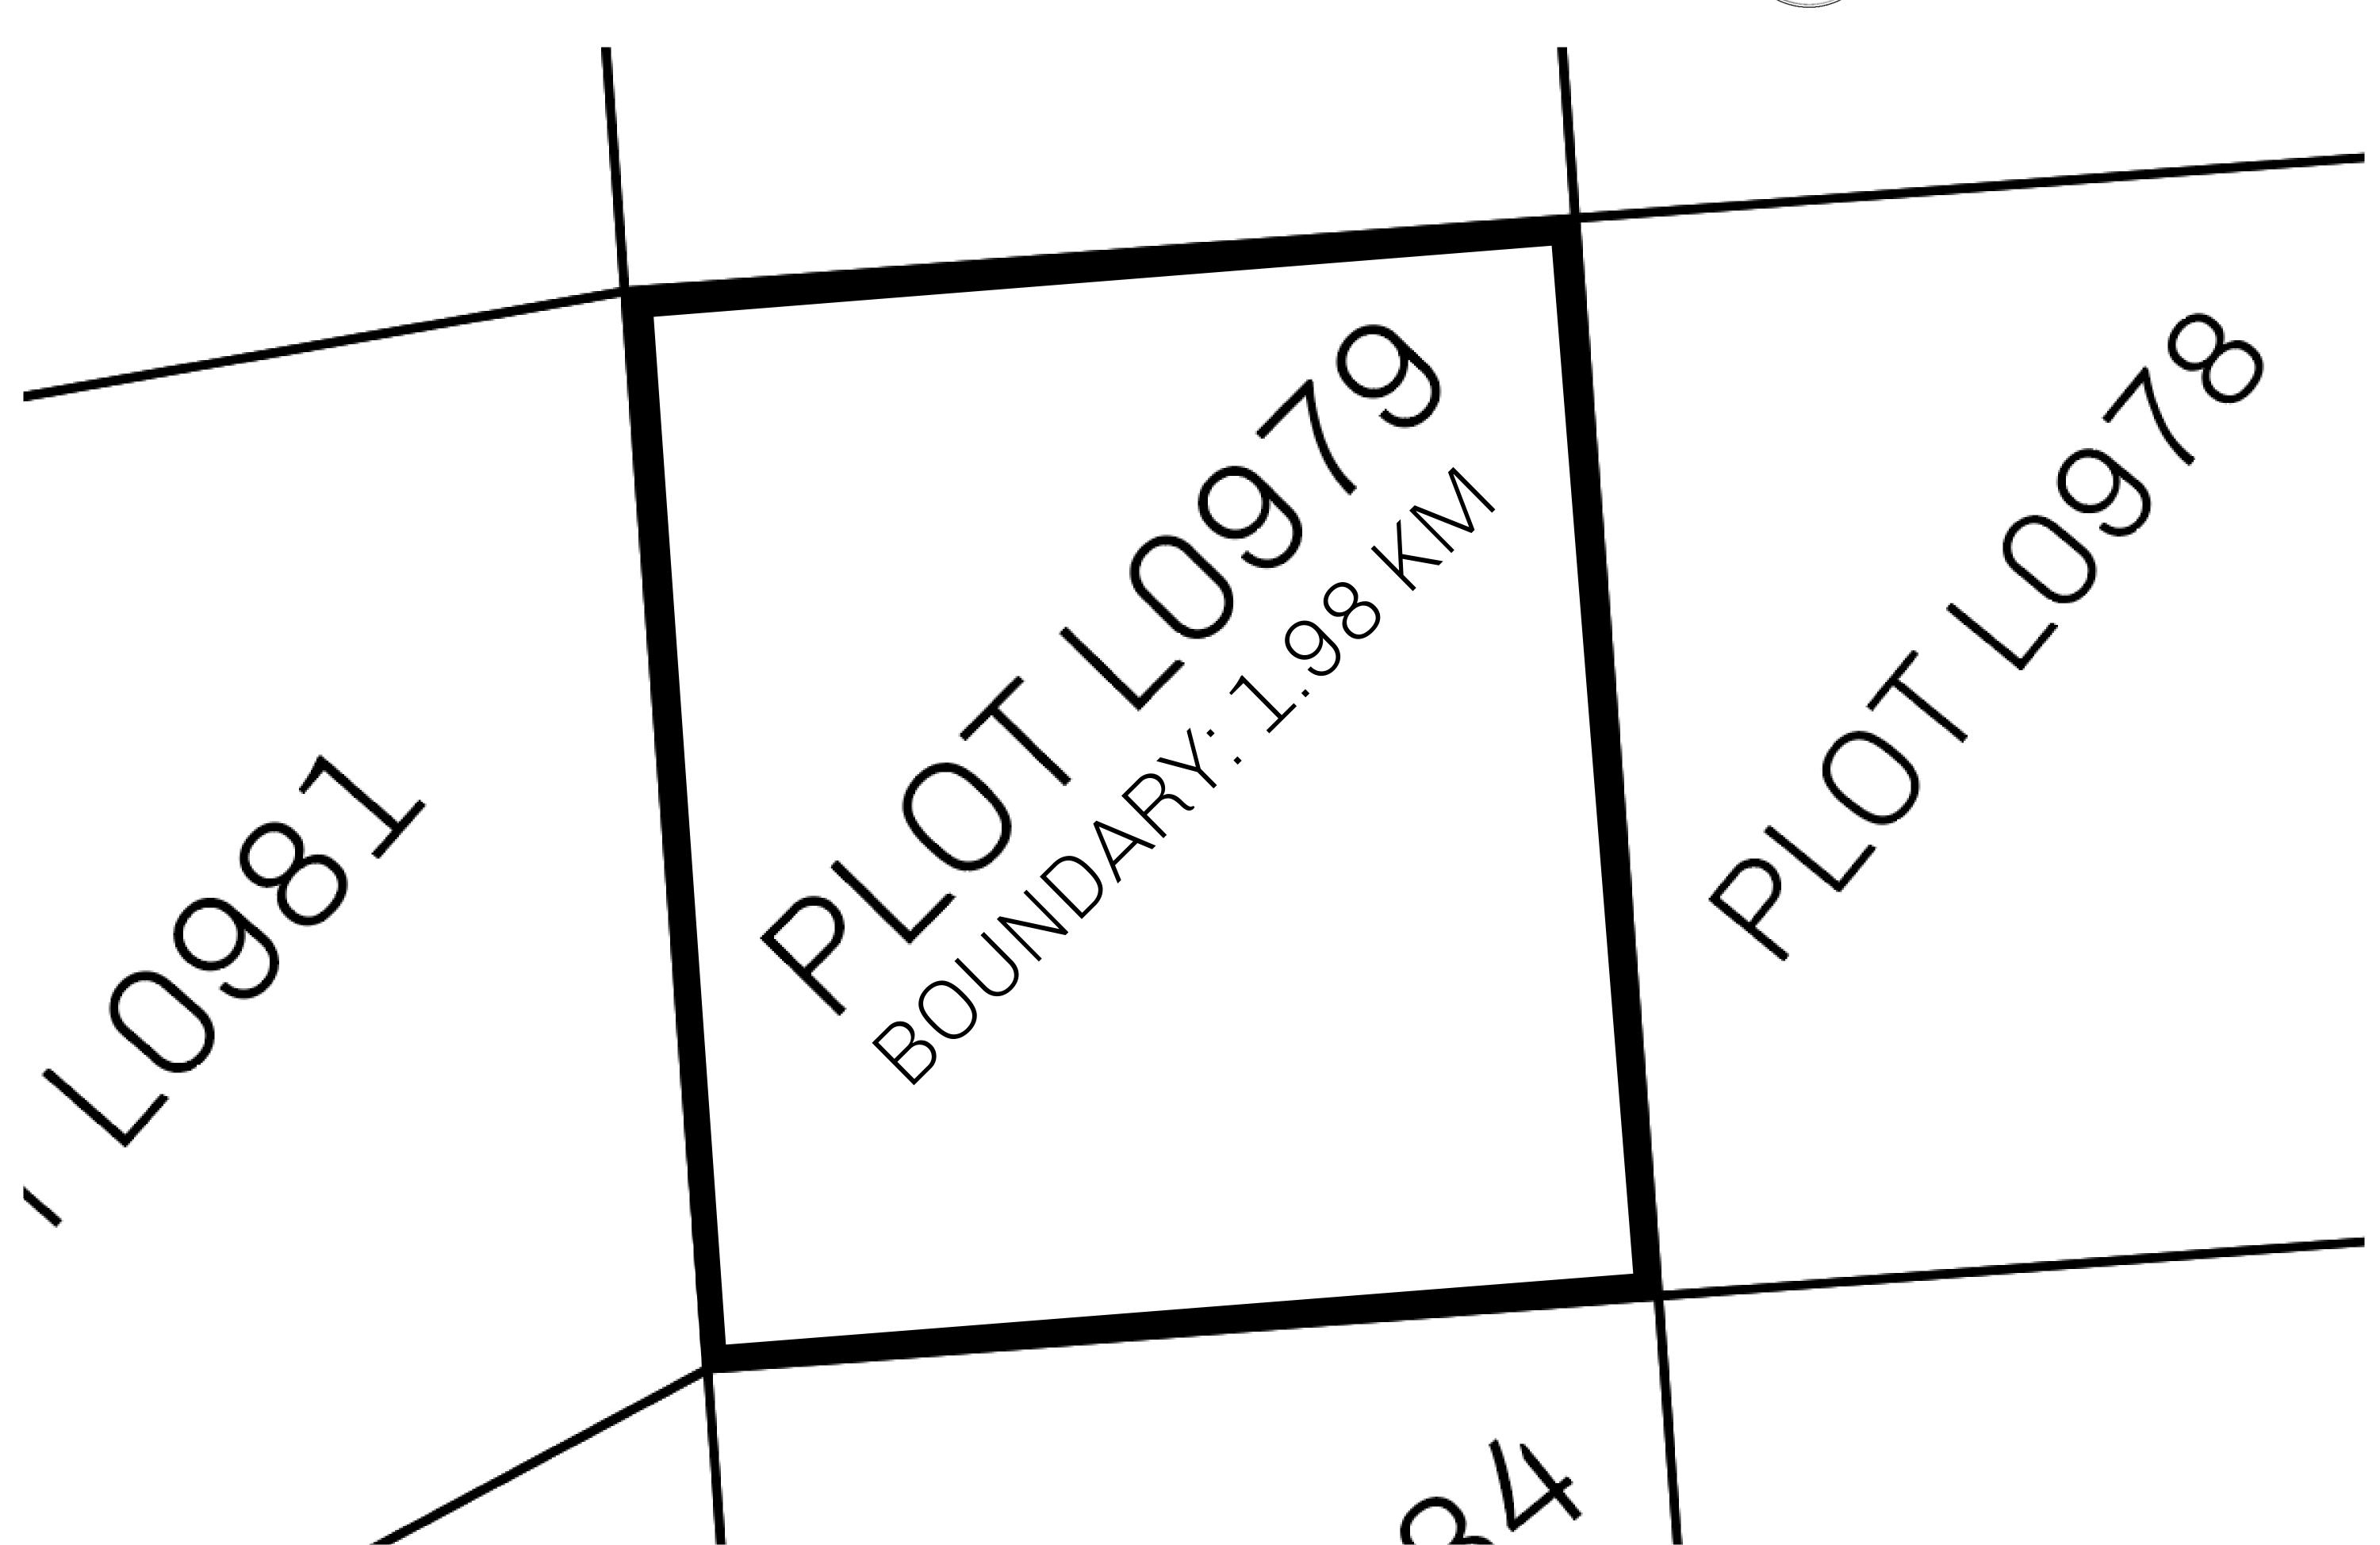

## GEOGRAPHY

COASTLINE 462.64 KM (287.47 MILES)

BORDERS OCEAN, ROYAUME DE SATOSHI, X BY SL & TERRITORIO LTT ST

HIGHEST POINT MOUNT ARES +8120 M

LOWEST POINT NFT PORT 0 M

PLOTS 2284 SCALE 1:50000

PLOT L0979-221121

OWNER ENTITLEMENT

| H.M. LNFT Land Registry |                                                                                 | TITLE NUMBER <b>L0979-221121</b> |  |  |  |                     |
|-------------------------|---------------------------------------------------------------------------------|----------------------------------|--|--|--|---------------------|
|                         |                                                                                 |                                  |  |  |  | ADMINISTRATIVE AREA |
| OWNER ENTITLEMENT       | Type W-GE: Share of 0.3% of all BUN sales based on number of NFT Stories minted |                                  |  |  |  |                     |