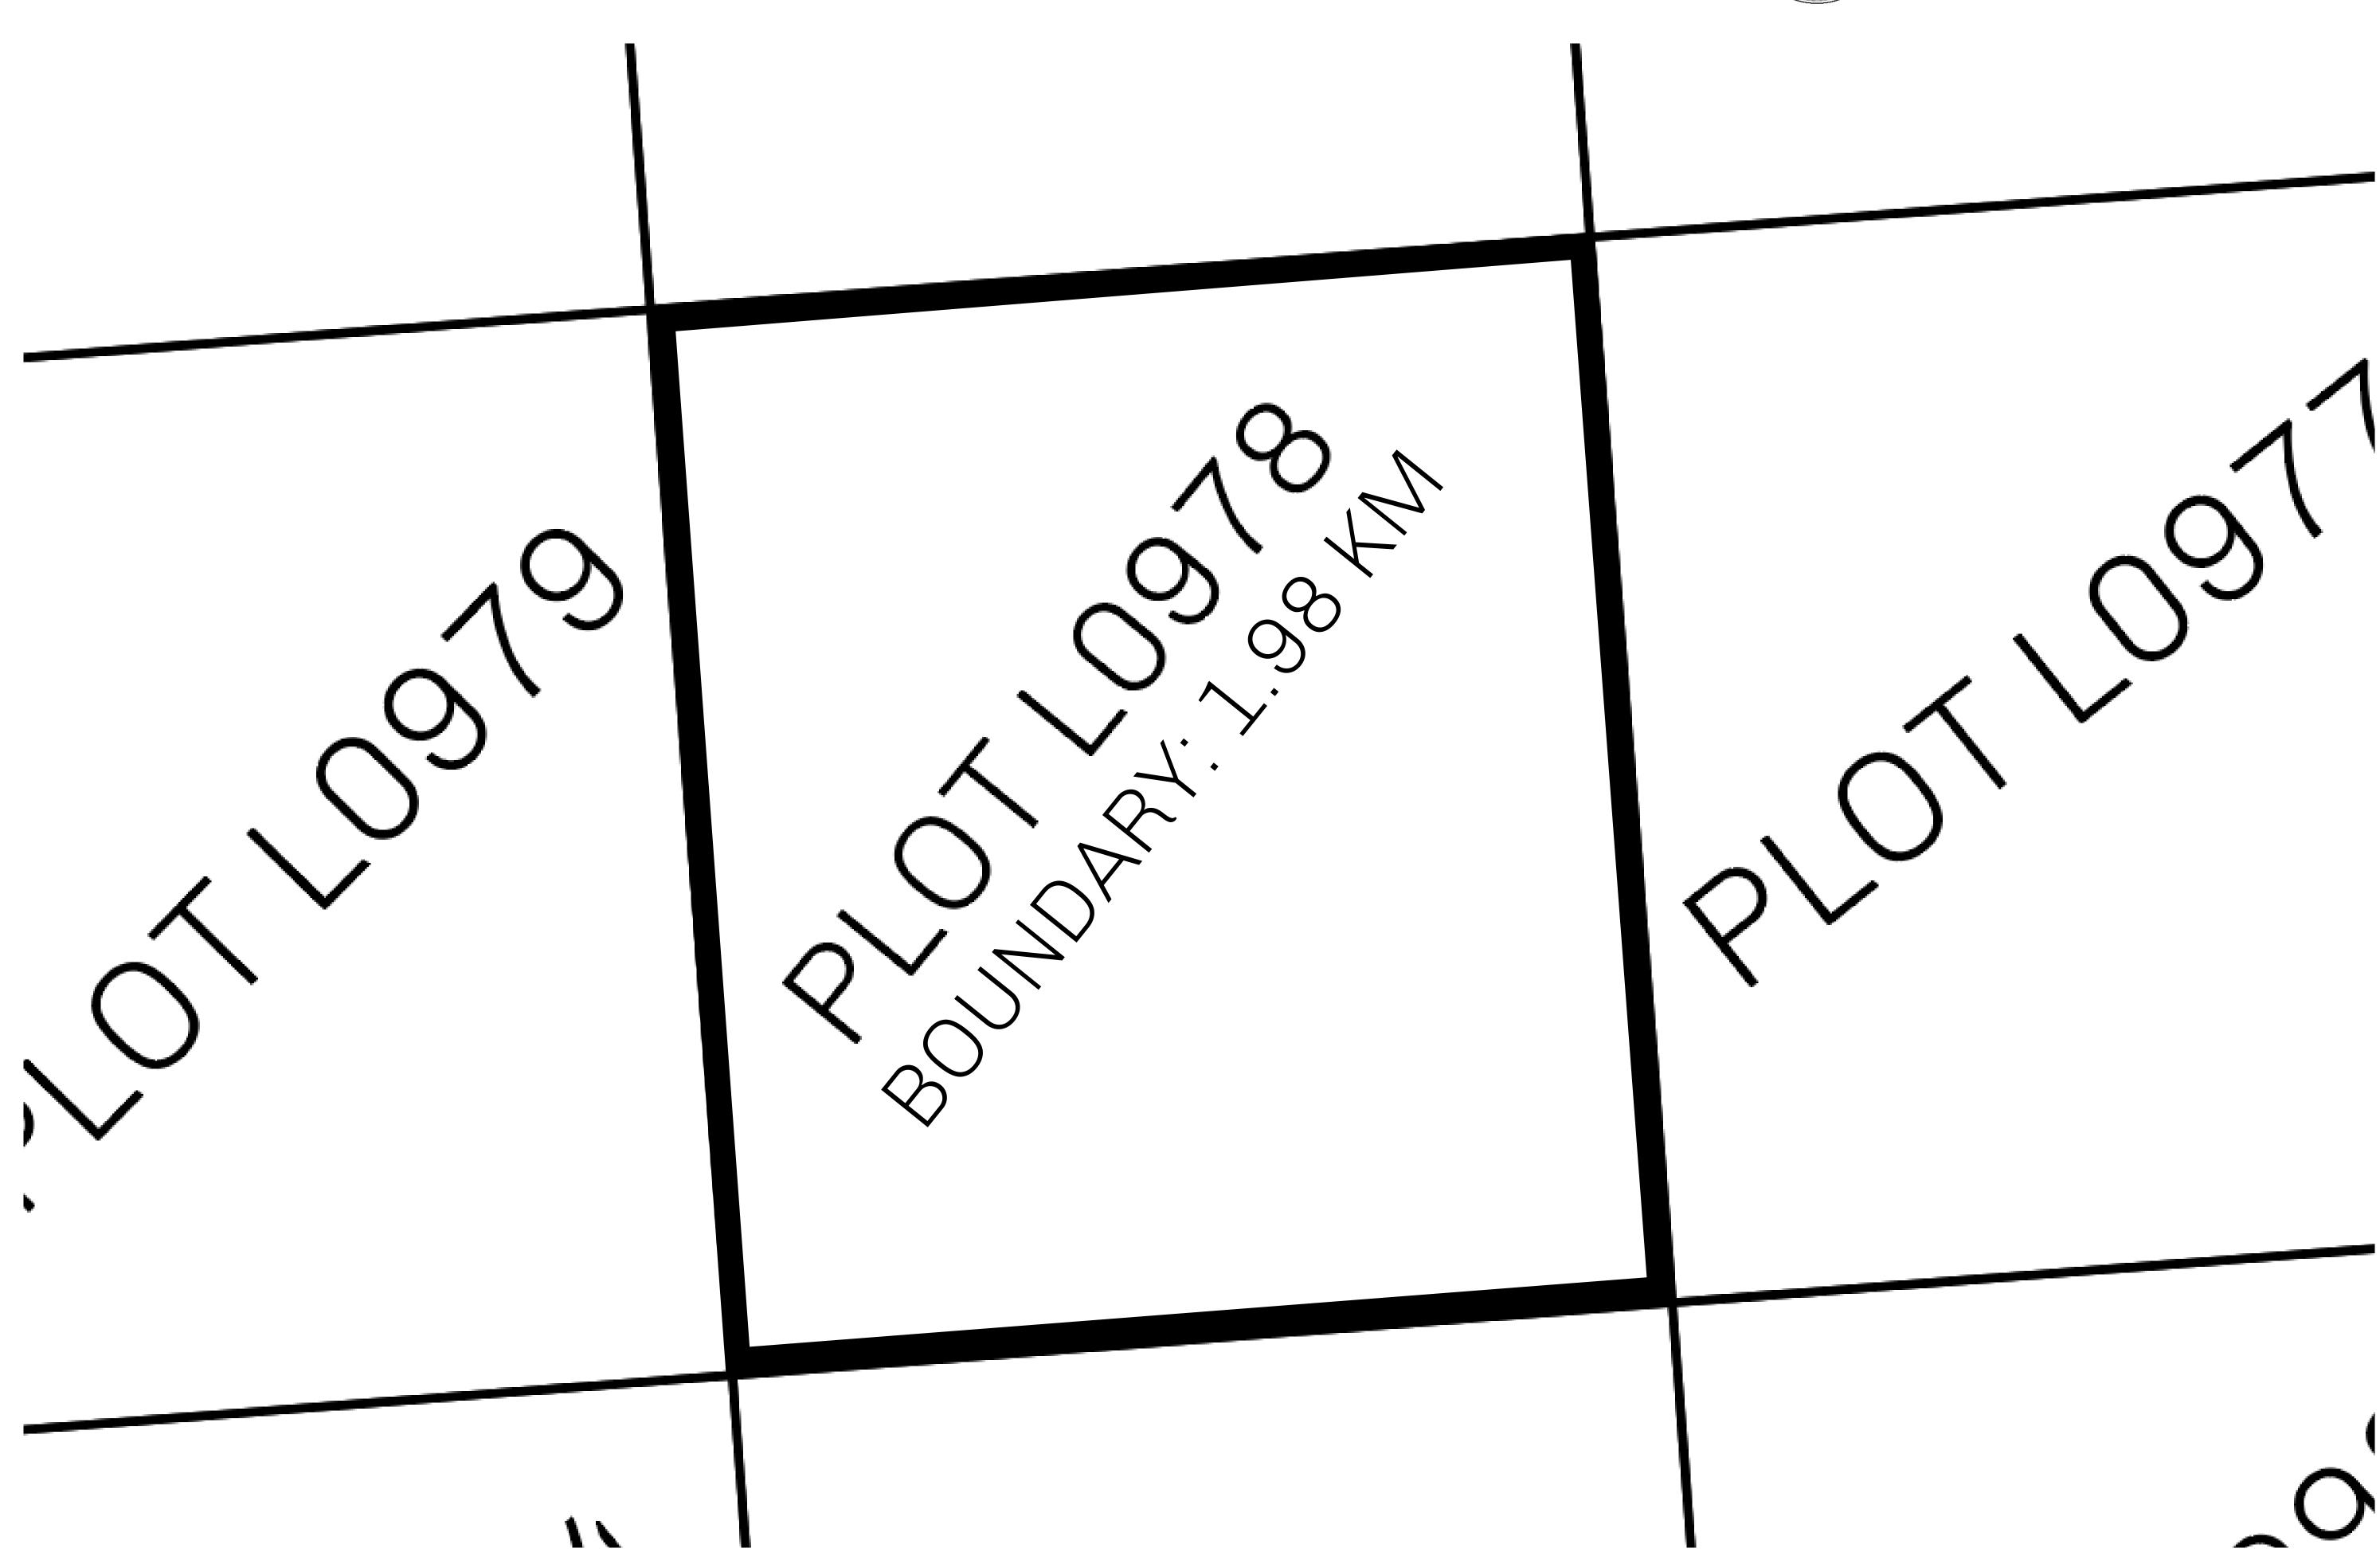

## LOOT NFT WORLD

PLOT L0978-221121

## GEOGRAPHY

COASTLINE 462.64 KM (287.47 MILES)

BORDERS OCEAN, ROYAUME DE SATOSHI, X BY SL & TERRITORIO LTT ST

HIGHEST POINT MOUNT ARES +8120 M

LOWEST POINT NFT PORT 0 M

PLOTS 2284 SCALE 1:50000

| H.M. LNFT Land Registry |                                                      | TITLE NUMBER <b>L0978-221121</b> |  |              |               |
|-------------------------|------------------------------------------------------|----------------------------------|--|--------------|---------------|
|                         |                                                      |                                  |  |              |               |
| OWNER ENTITLEMENT       | Type W-GE: Share of 0.3% (rewarded in Credits); Mint |                                  |  | er of NFT St | tories minted |