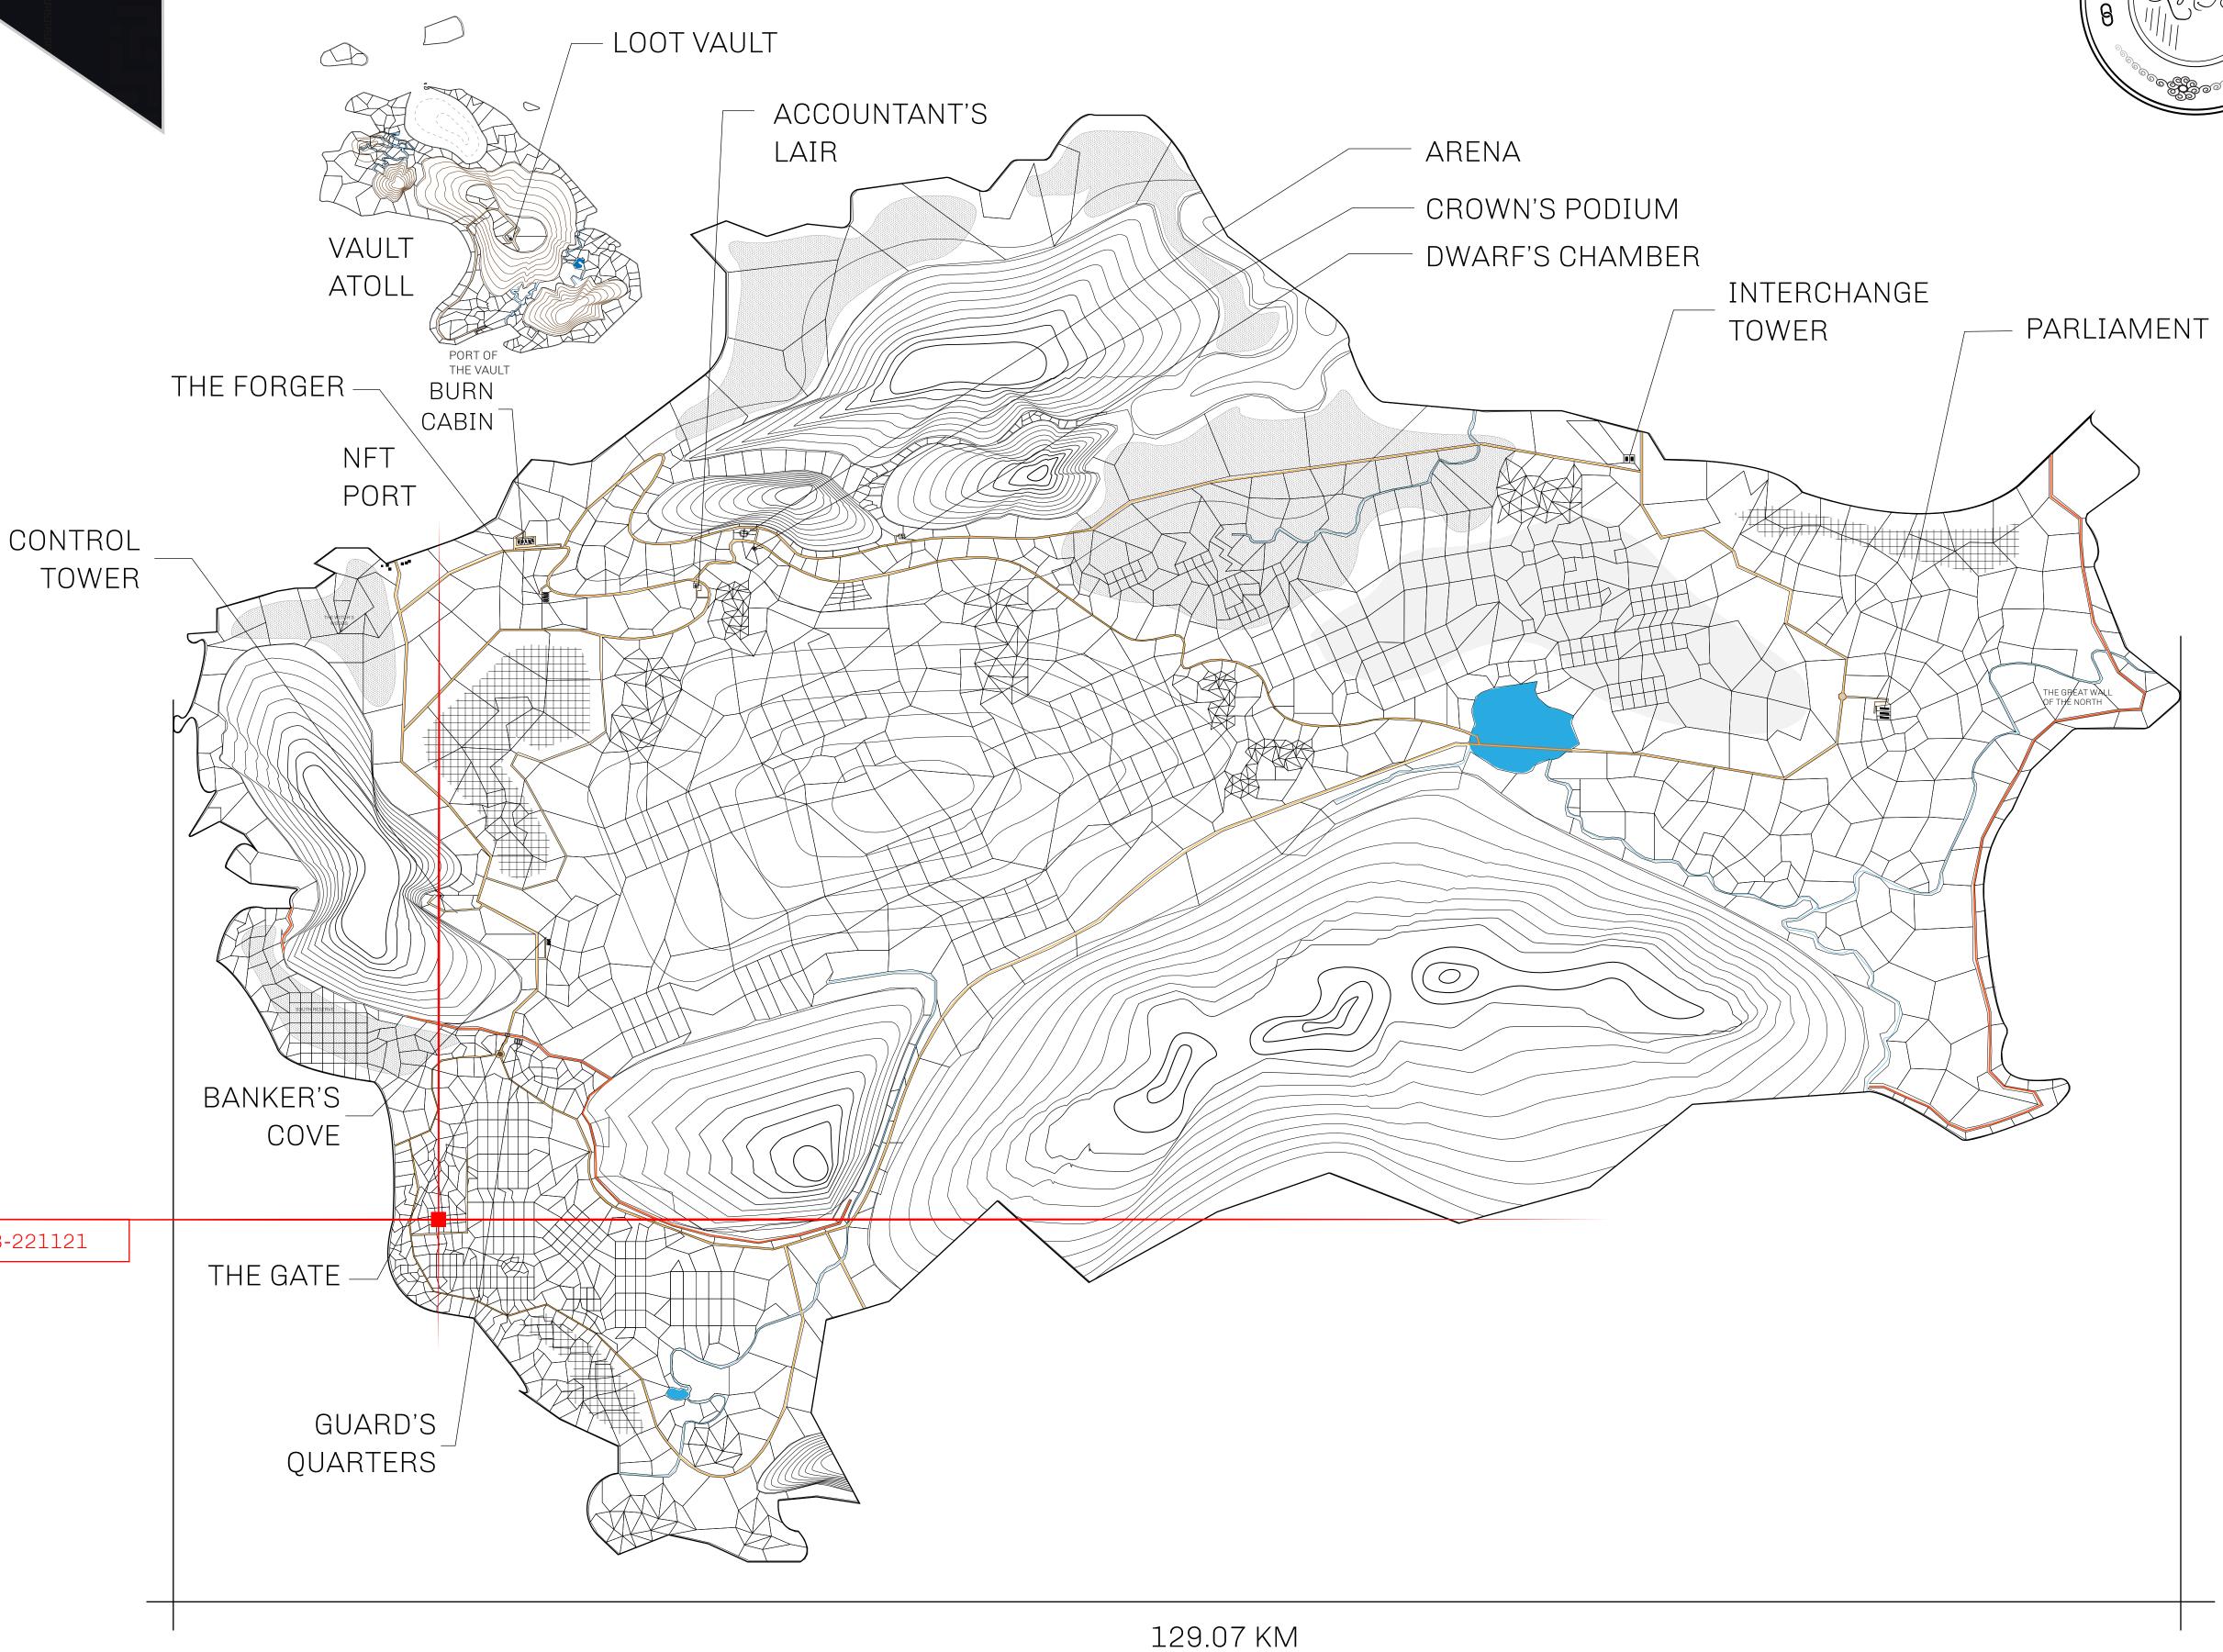

## HER MAJESTY'S GATED WORLD

As an economic and ruling powerhouse, the Great Empire controls the issuance and trade of BUN, LTT, and USDC reward credits. Decisions by its sitting parliamentarians affect Loot NFT World. Following the last war, border controls are tight and only invitees can enter. Each Sunday, all eyes focus on the Arena and the Crown's Podium, where battle-bidding auctions rage. The battle pit is not for the fainthearted and strategy plays a crucial role in winning.

## GEOGRAPHY

COASTLINE 462.64 KM (287.47 MILES)

BORDERS OCEAN, ROYAUME DE SATOSHI, X BY SL & TERRITORIO LTT ST

HIGHEST POINT MOUNT ARES +8120 M

LOWEST POINT NFT PORT 0 M

PLOTS 2284 SCALE 1:50000

| H.M. LNFT Land Registry |                                                      | TITLE NUMBER <b>L0978-221121</b> |  |              |               |
|-------------------------|------------------------------------------------------|----------------------------------|--|--------------|---------------|
|                         |                                                      |                                  |  |              |               |
| OWNER ENTITLEMENT       | Type W-GE: Share of 0.3% (rewarded in Credits); Mint |                                  |  | er of NFT St | tories minted |