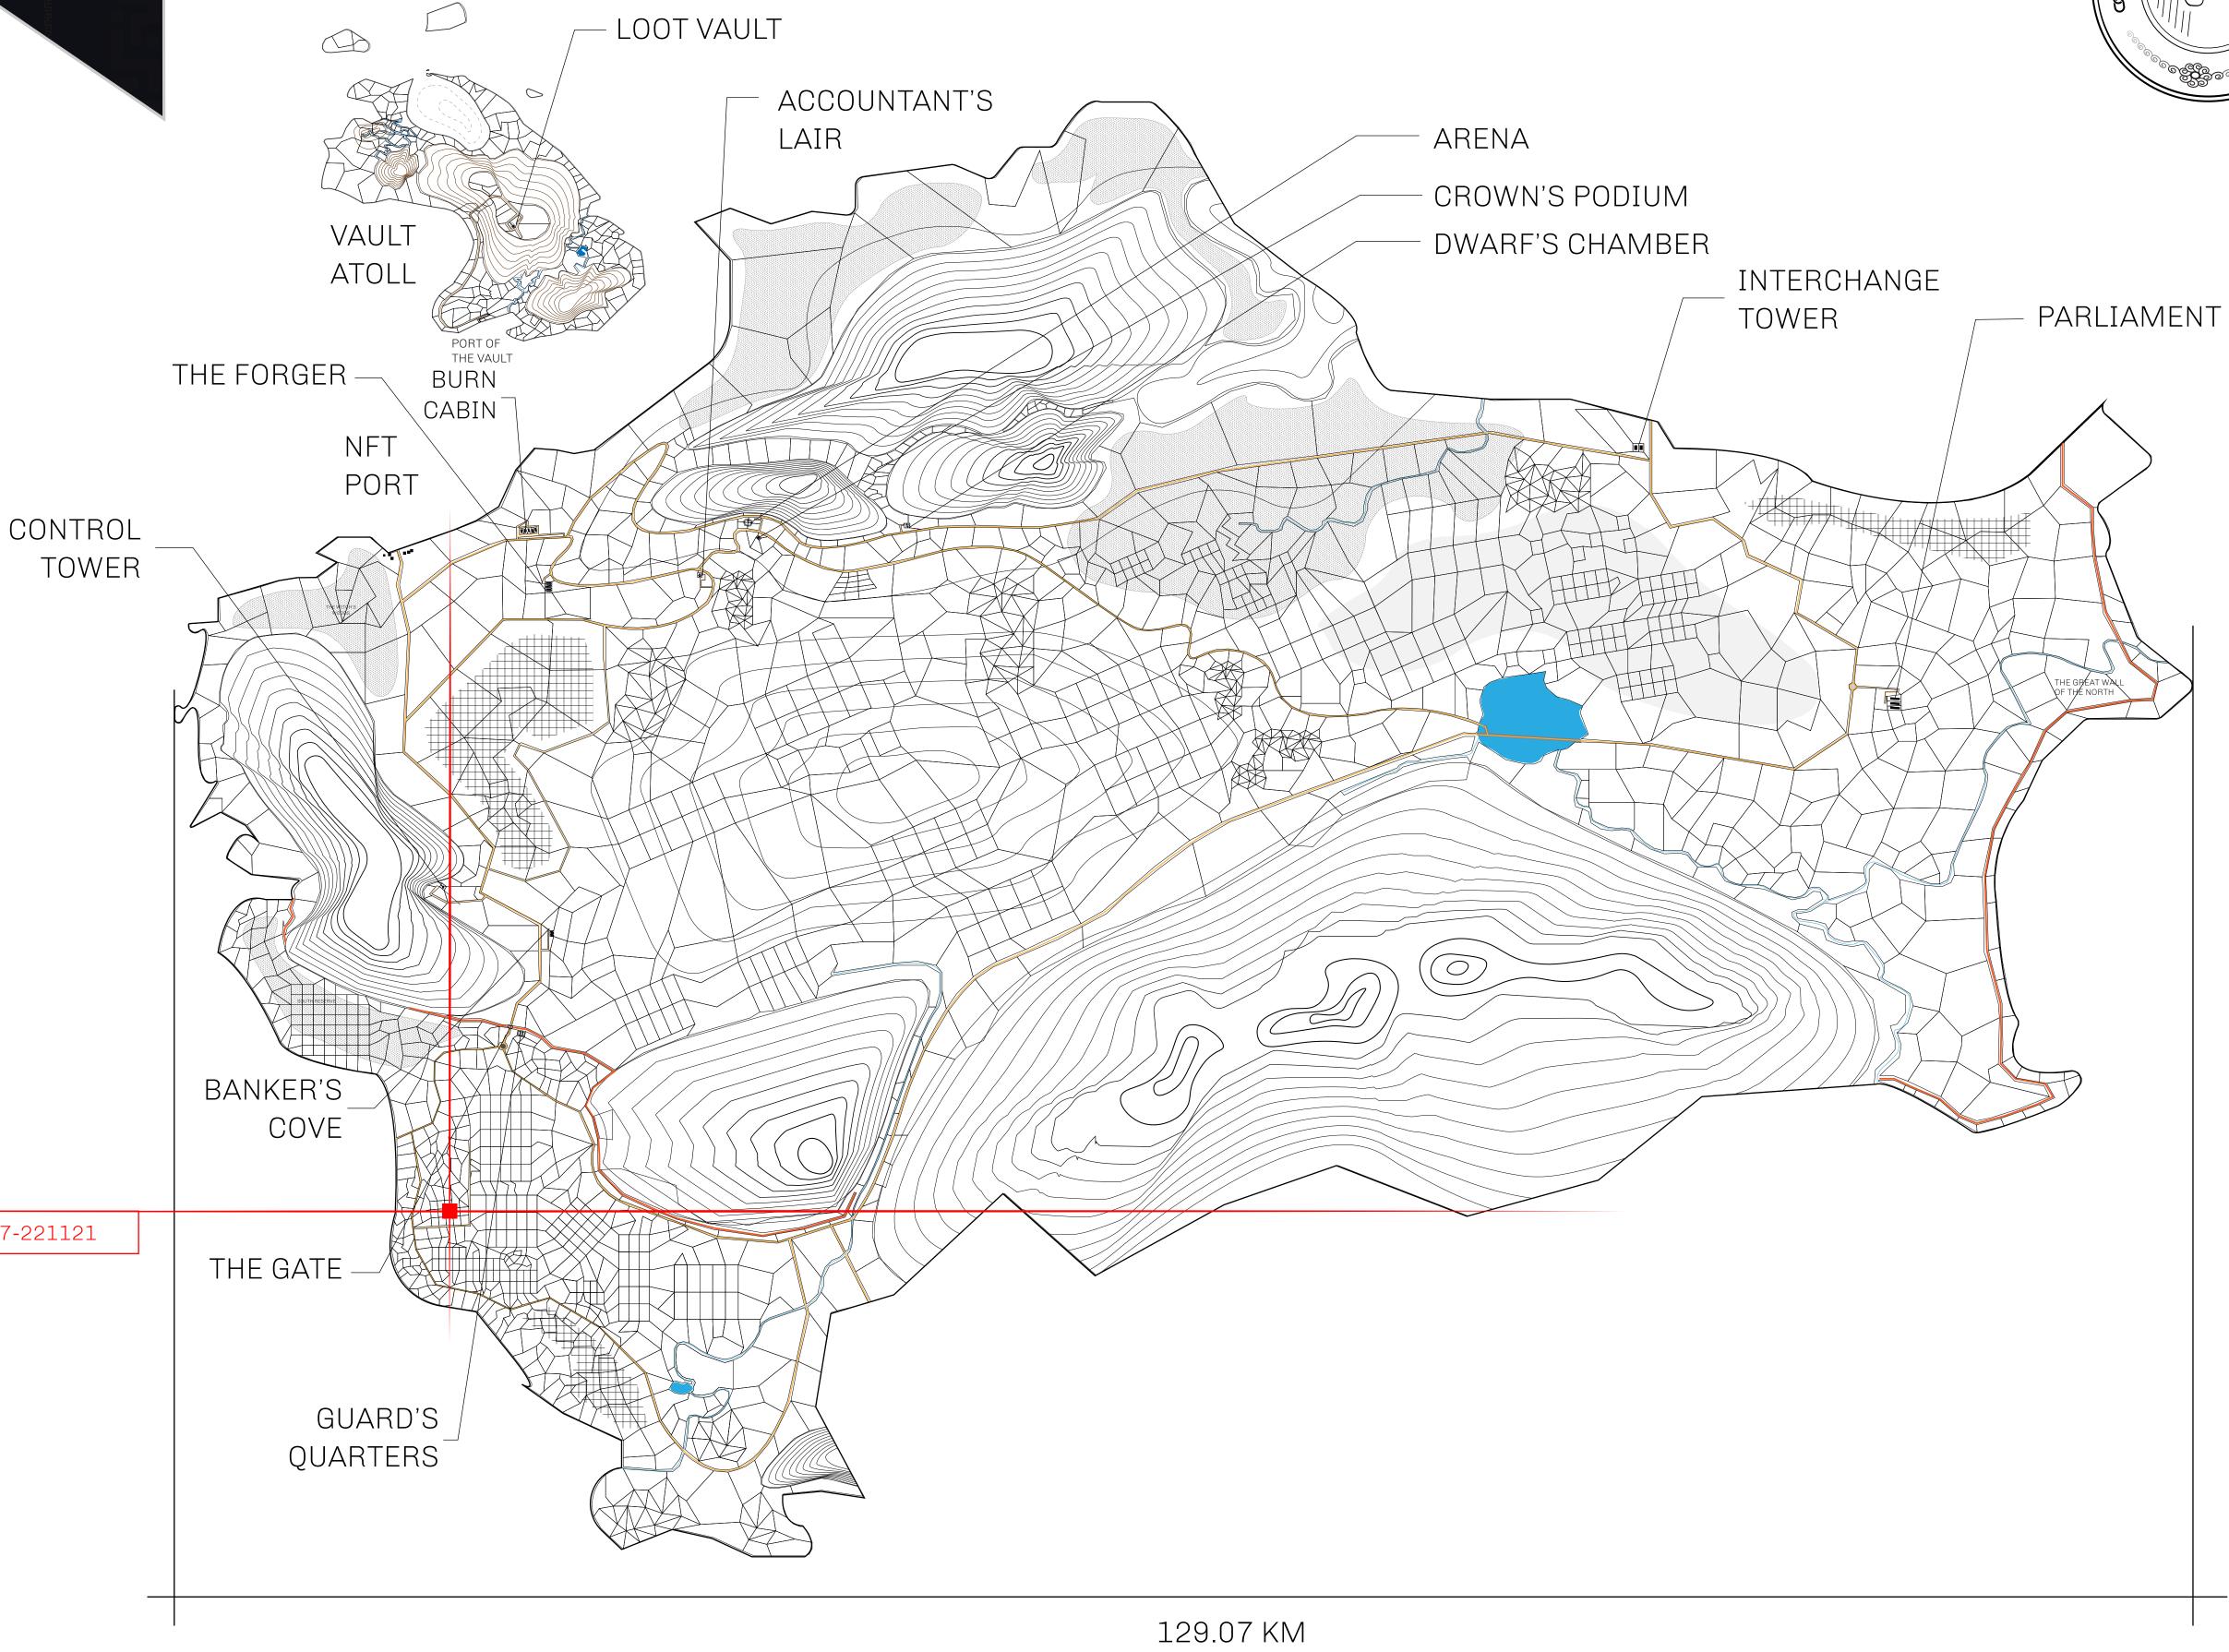

## GEOGRAPHY

COASTLINE 462.64 KM (287.47 MILES)

BORDERS OCEAN, ROYAUME DE SATOSHI, X BY SL & TERRITORIO LTT ST

HIGHEST POINT MOUNT ARES +8120 M

LOWEST POINT NFT PORT 0 M

PLOTS 2284 SCALE 1:50000