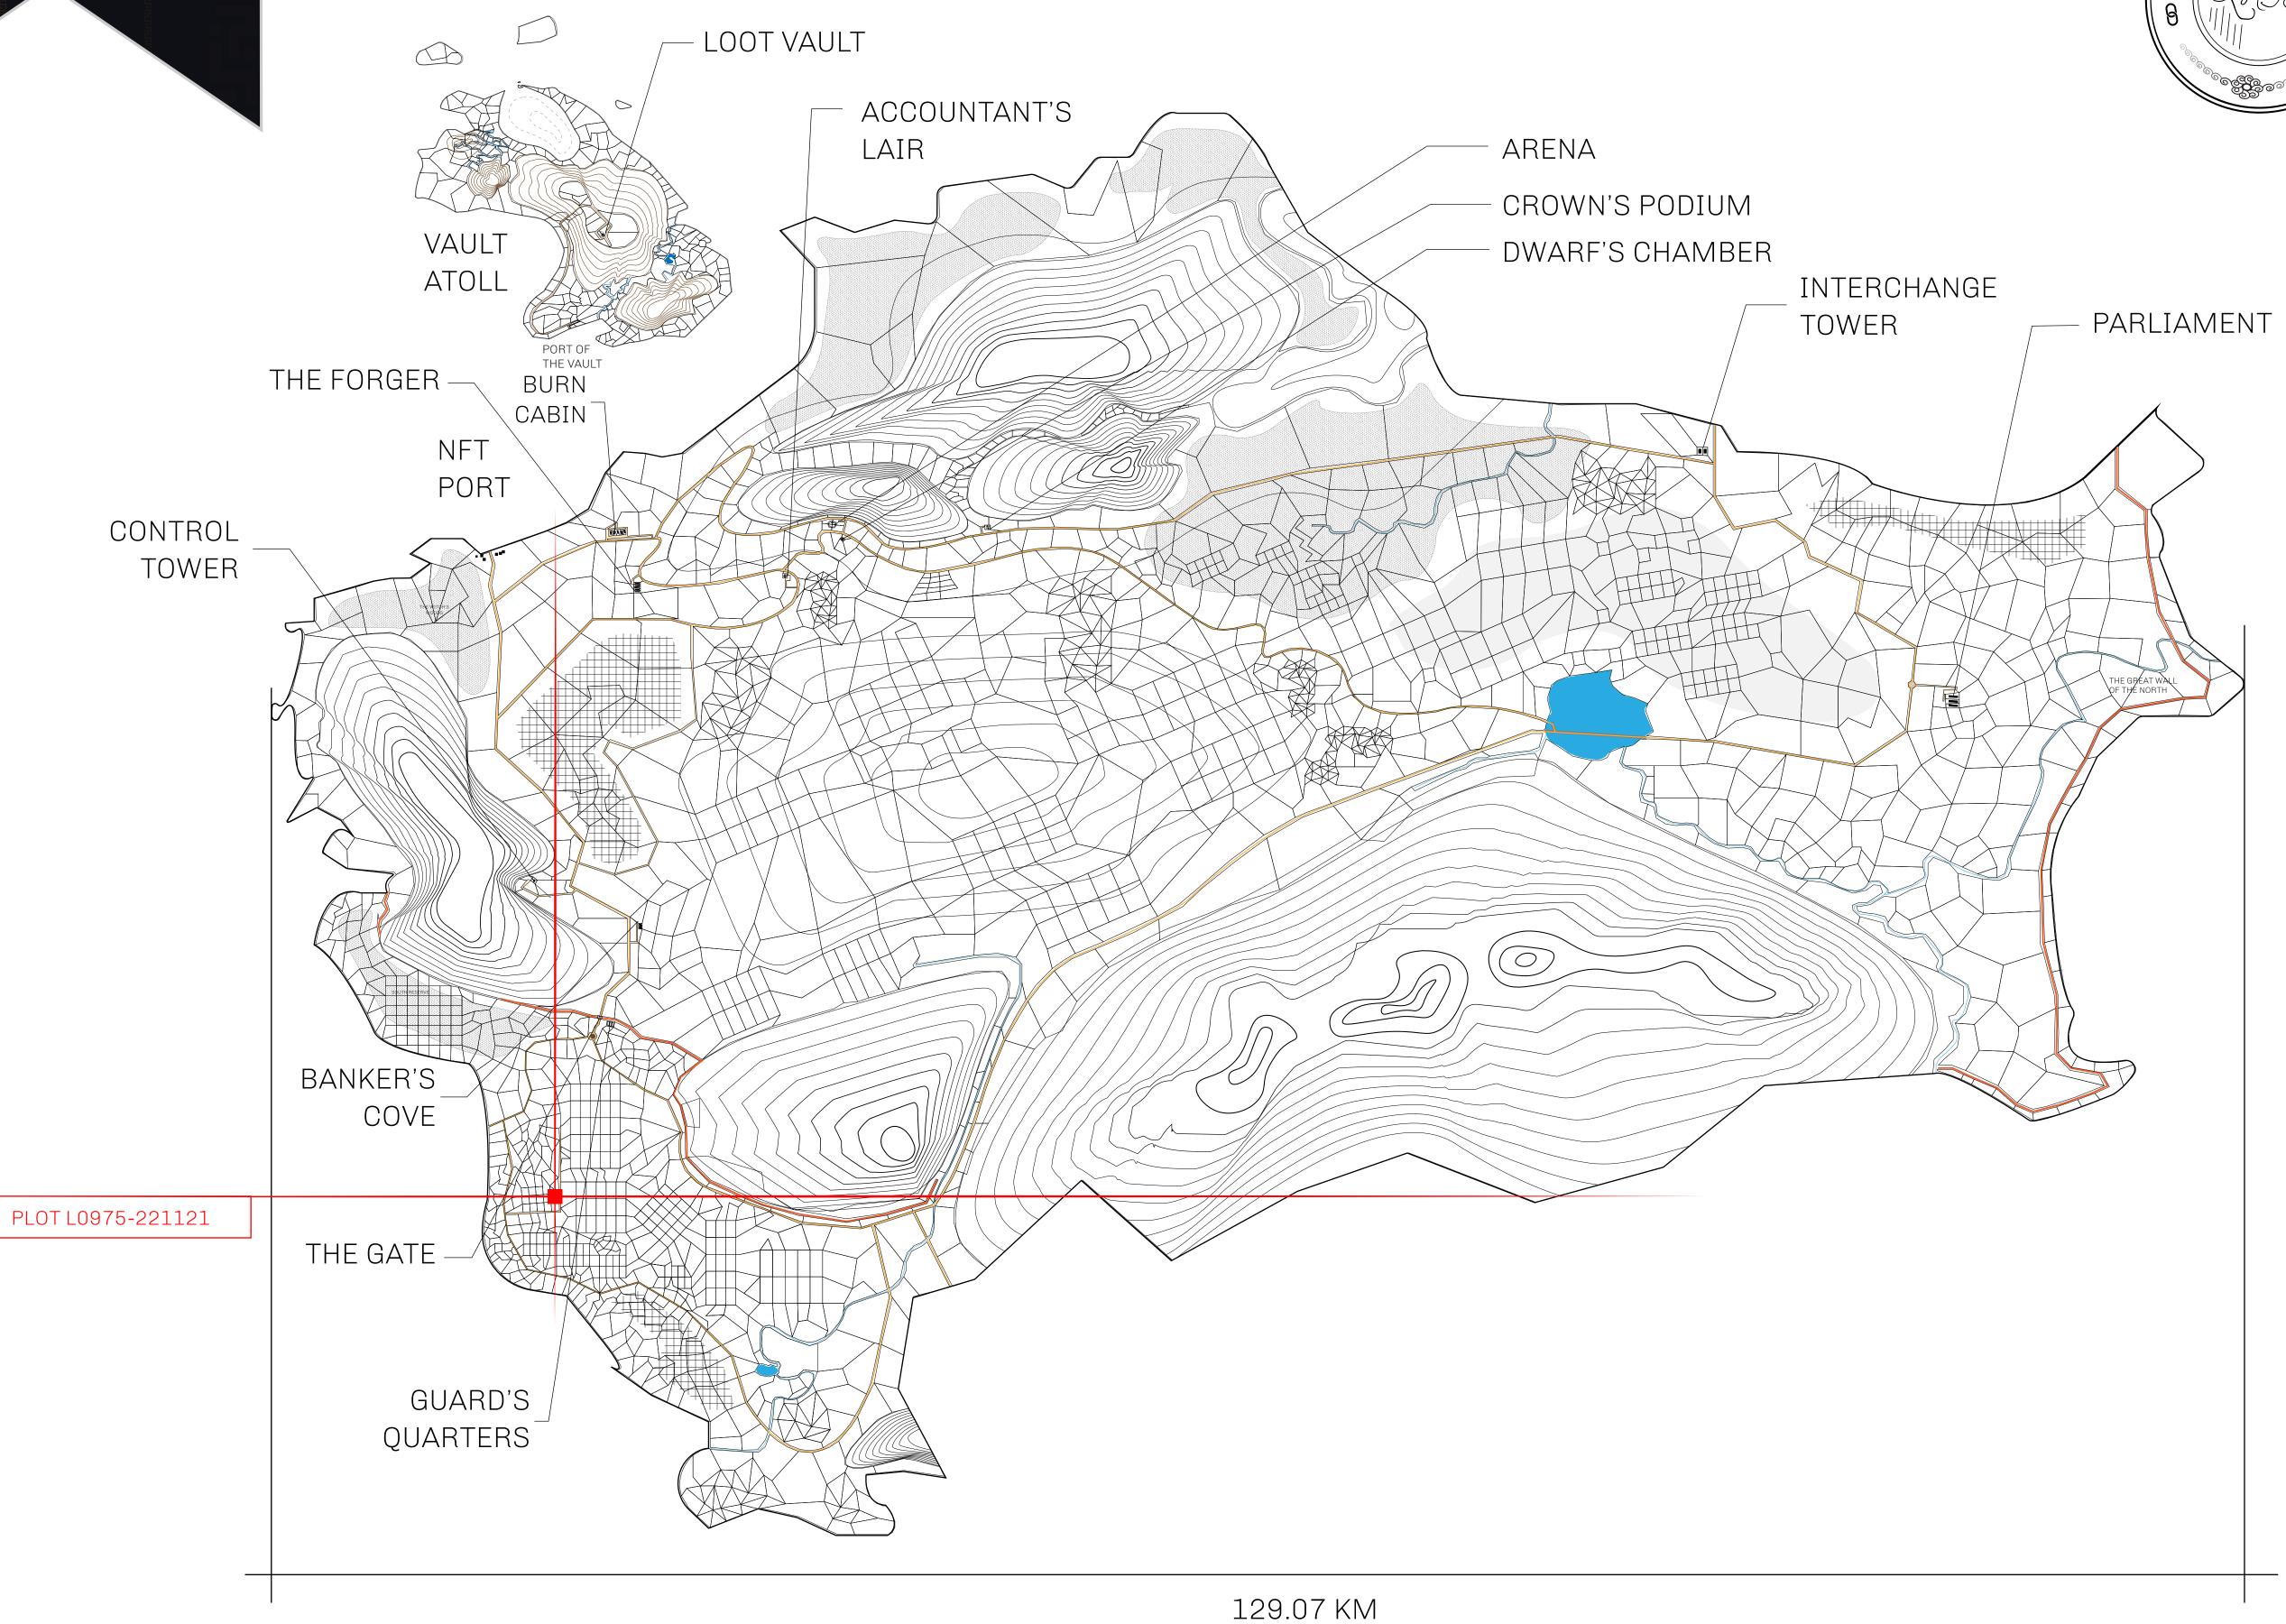

#### HER MAJESTY'S GATED WORLD

As an economic and ruling powerhouse, the Great Empire controls the issuance and trade of BUN, LTT, and USDC reward credits. Decisions by its sitting parliamentarians affect Loot NFT World. Following the last war, border controls are tight and only invitees can enter. Each Sunday, all eyes focus on the Arena and the Crown's Podium, where battle-bidding auctions rage. The battle pit is not for the fainthearted and strategy plays a crucial role in winning.

#### GEOGRAPHY

COASTLINE 462.64 KM (287.47 MILES)

BORDERS OCEAN, ROYAUME DE SATOSHI, X BY SL & TERRITORIO LTT ST

HIGHEST POINT MOUNT ARES +8120 M

LOWEST POINT NFT PORT 0 M

PLOTS 2284 SCALE 1:50000

## H.M. LNFT Land Registry

TITLE NUMBER

L0975-221121

ADMINISTRATIVE AREA

THE GREAT EMPIRE

ISSUED 22 November 2021

SCALE 1/50000

OWNER ENTITLEMENT