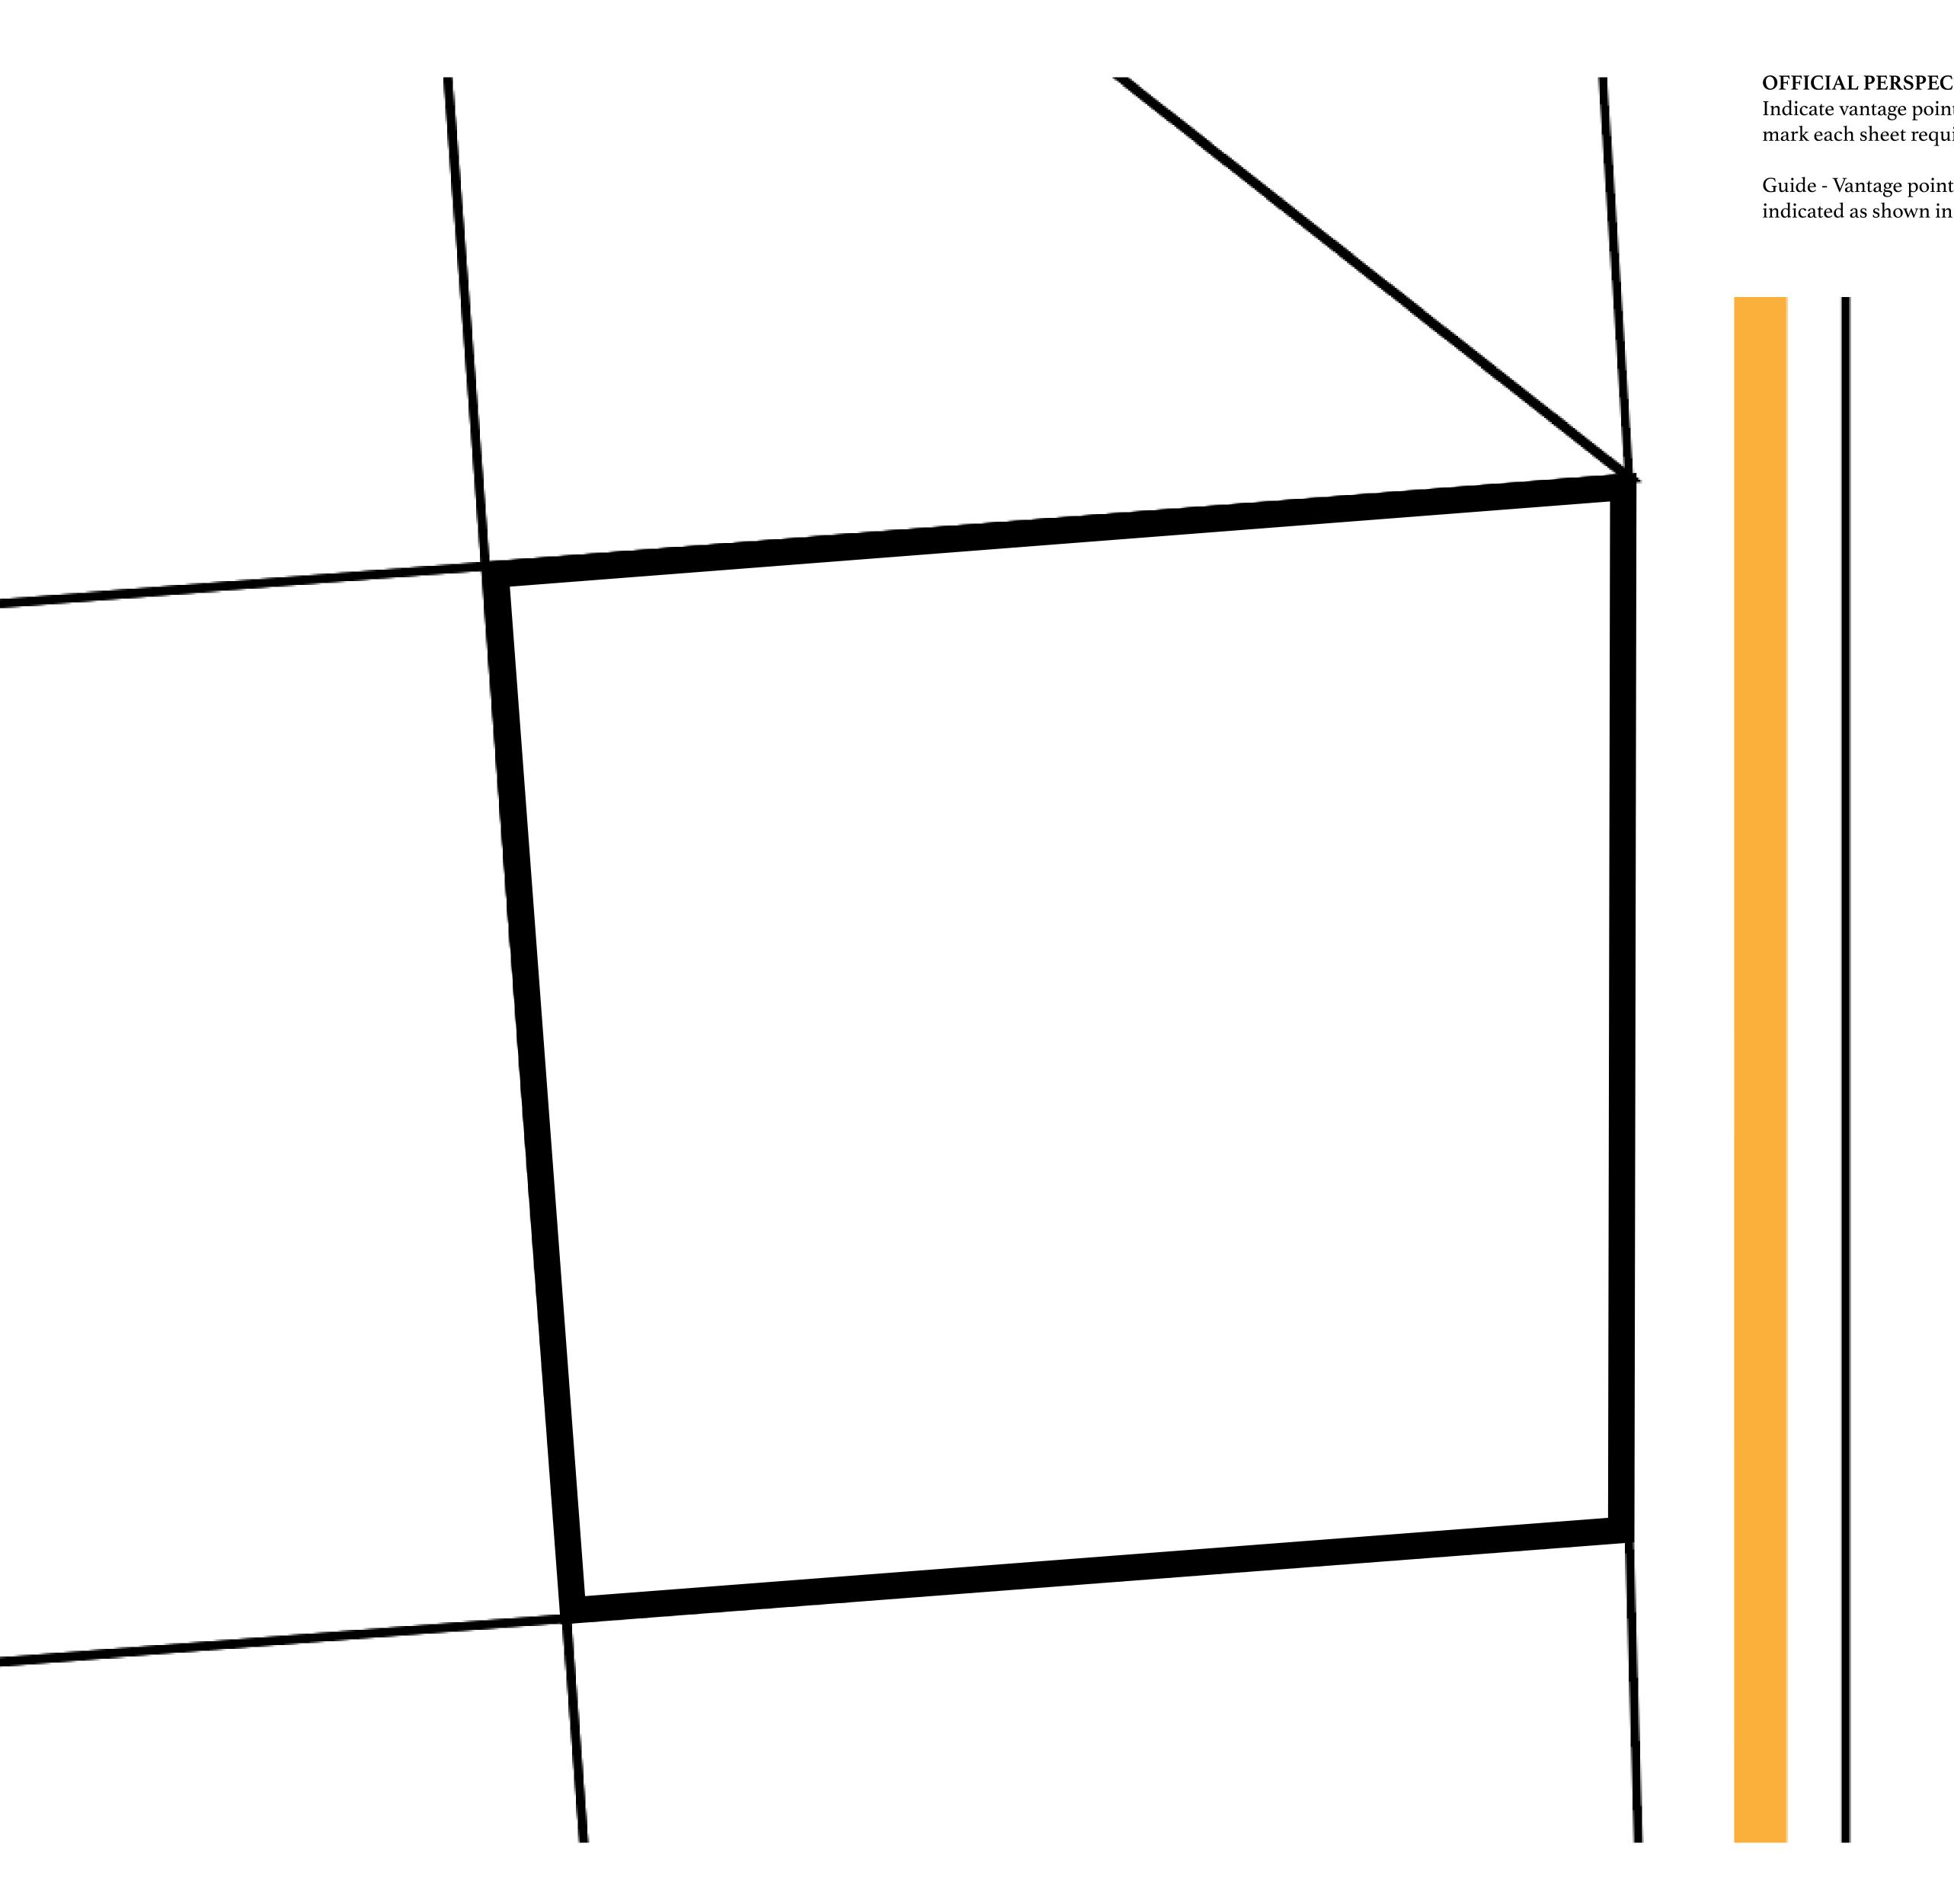

### OFFICIAL PERSPECTIVE SHEET FOR FILING

Indicate vantage point for each drawing. Copy and mark each sheet required prior to filing.

Guide - Vantage point should be indicated as shown in the diagram: