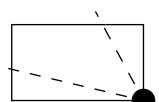

### OFFICIAL PERSPECTIVE SHEET FOR FILING

Indicate vantage point for each drawing. Copy and mark each sheet required prior to filing.

Guide - Vantage point should be indicated as shown in the diagram: